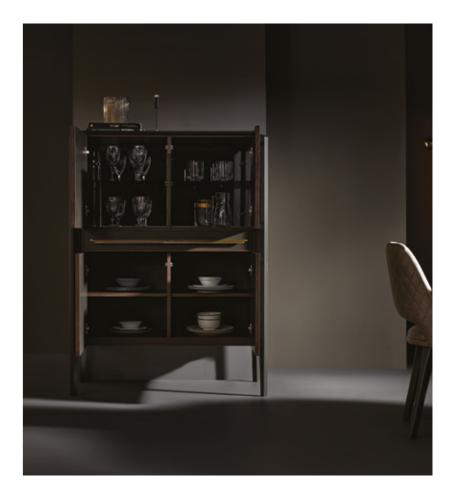

Sirona Chair

Sirona Armchair

Highboard

LED lighting in the highboard, smoky glass application in the upper part, and the module with two drawers leave their signature to glamorous living spaces.

Highboard

W: 1024 H: 413 D: 1024

Sirona Side Table - Walnut W: 424 H: 508 D: 424

PANEL GROUP SPECIFICATIONS

- Walnut and anthracite color combination
- Timeless design that brings classical forms together with Enza Home's interpretation
- Perfect harmony of metal, wood, and marble
- 100% natural, dark emperador textured marble application on the sideboard
- Dark gray MDF use on body and doors
- Walnut profile application on door and drawer surfaces
- Antique golden handles that complement the design
- Two drawers that can be used as spoon rack in sideboard and highboard
- Anthracite sideboard mirror design with antique golden metal details
- A total of three table alternatives in the form of rectangle and round

- Dark gray glass panel application on table surfaces
- Table leg design with antique golden metal and walnut veneer
- LED lighting in the highboard and smoky glass application in the upper part
- Use of soft closing hinges and push-open mechanism in the doors
- Wooden legs high off the floor that make cleaning easier
- Use of soft closing hinges on doors and rails with brakes in drawers
- Push-open mechanism on the middle doors of high TV unit
- Opportunity for creating multiple combinations with six module options for TV unit
- Coffee table and side table that match the collection
- Dark gray glass on the coffee table and walnut veneer on the side table
- Antique golden metal table legs that complement the design