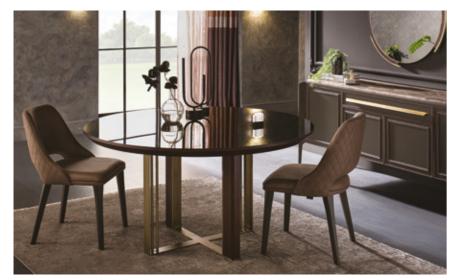

#### SIRONA DINING ROOM

**Dining Room** 

It combines its unique elegance with functionality with two table alternatives, rectangle and round, and also with its leg design of off-surface massive, wood, and metal combination that makes cleaning easier in all modules.

**Sideboard / Sideboard Mirror** W: 2090 H: 850 D: 576 / W: 931 H: 934 D: 34

Fixed Dining Table (Walnut Surface)
W:2600 H:764 D: 1040

**TV Unit** W: 2090 H: 507 D: 541

**TV Unit With Base** W: 2341 H: 361 D: 473