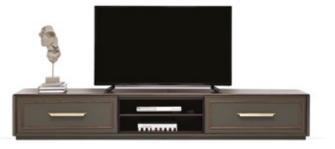

SIRONA TV UNIT complements its classical look in a modern style, draws attention to its excellent aesthetics with antique golden handles and details, and also meets different usage needs with different TV unit alternatives (with base or high base with legs).

Tv Unit – High

TV Unit with Base

**Sideboard / Sideboard Mirror** W: 2090 H: 850 D: 576 / W: 931 H: 934 D: 34

Fixed Dining Table (Walnut Surface)
W:2600 H:764 D: 1040

**TV Unit** W: 2090 H: 507 D: 541

**TV Unit With Base** W: 2341 H: 361 D: 473