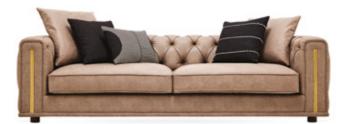

### Choose Fabric

You can choose one of the two fabric combinations with different textures for SIRONA LIVING ROOM and create a distinctive decoration in your home by choosing Pillows from those combinations that match the body color of the sofa to your delight.

**3,5 Seat Sofa** W: 2560 H: 820 D: 990

**3 Seat Sofa** W: 2300 H: 820 D: 990

\*Measurements are given in mm

#### **UPHOLSTERY GROUP**

- Wooden construction with metal support
- Use of multi-layered sponge technology and goose down filling for seating
- Wooden legs that bring elegance to the design
- Quilted stitching on the back and side parts
- Optional special lapel application on arms in black, walnut, or gold color option
- Rich and flamboyant Pillow applications that highlight the design
- Two armchair alternatives with head rest and quilted options