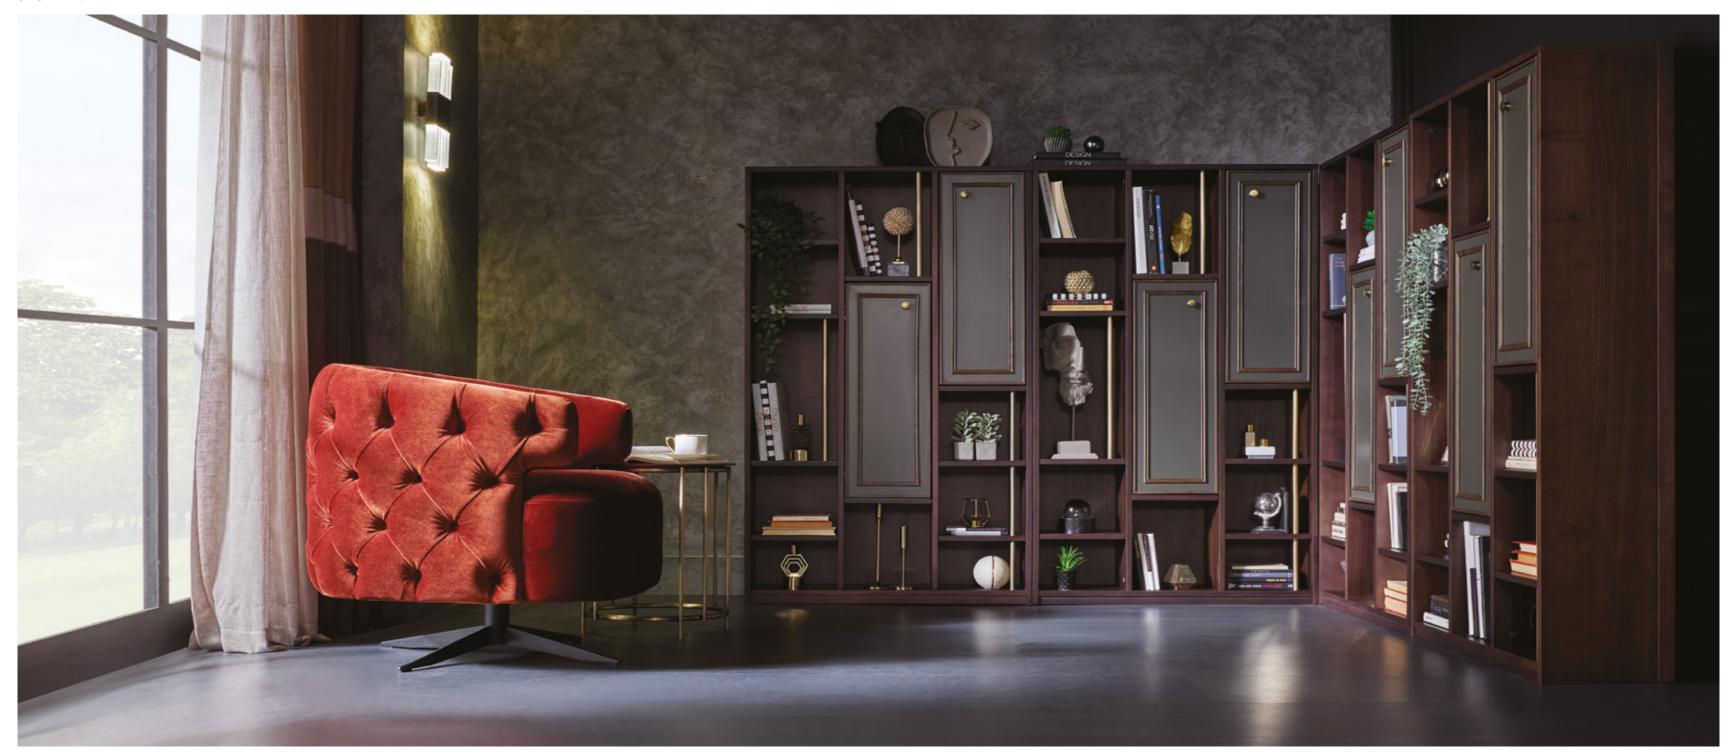

Sirona Chair

Sirona Armchair

Highboard

LED lighting in the highboard, smoky glass application in the upper part, and the module with two drawers leave their signature to glamorous living spaces.

Highboard

W: 1024 H: 413 D: 1024

Sirona Side Table - Walnut W: 424 H: 508 D: 424

PANEL GROUP SPECIFICATIONS

- Walnut and anthracite color combination
- Timeless design that brings classical forms together with Enza Home's interpretation
- Perfect harmony of metal, wood, and marble
- 100% natural, dark emperador textured marble application on the sideboard
- Dark gray MDF use on body and doors
- Walnut profile application on door and drawer surfaces
- Antique golden handles that complement the design
- Two drawers that can be used as spoon rack in sideboard and highboard
- Anthracite sideboard mirror design with antique golden metal details
- A total of three table alternatives in the form of rectangle and round