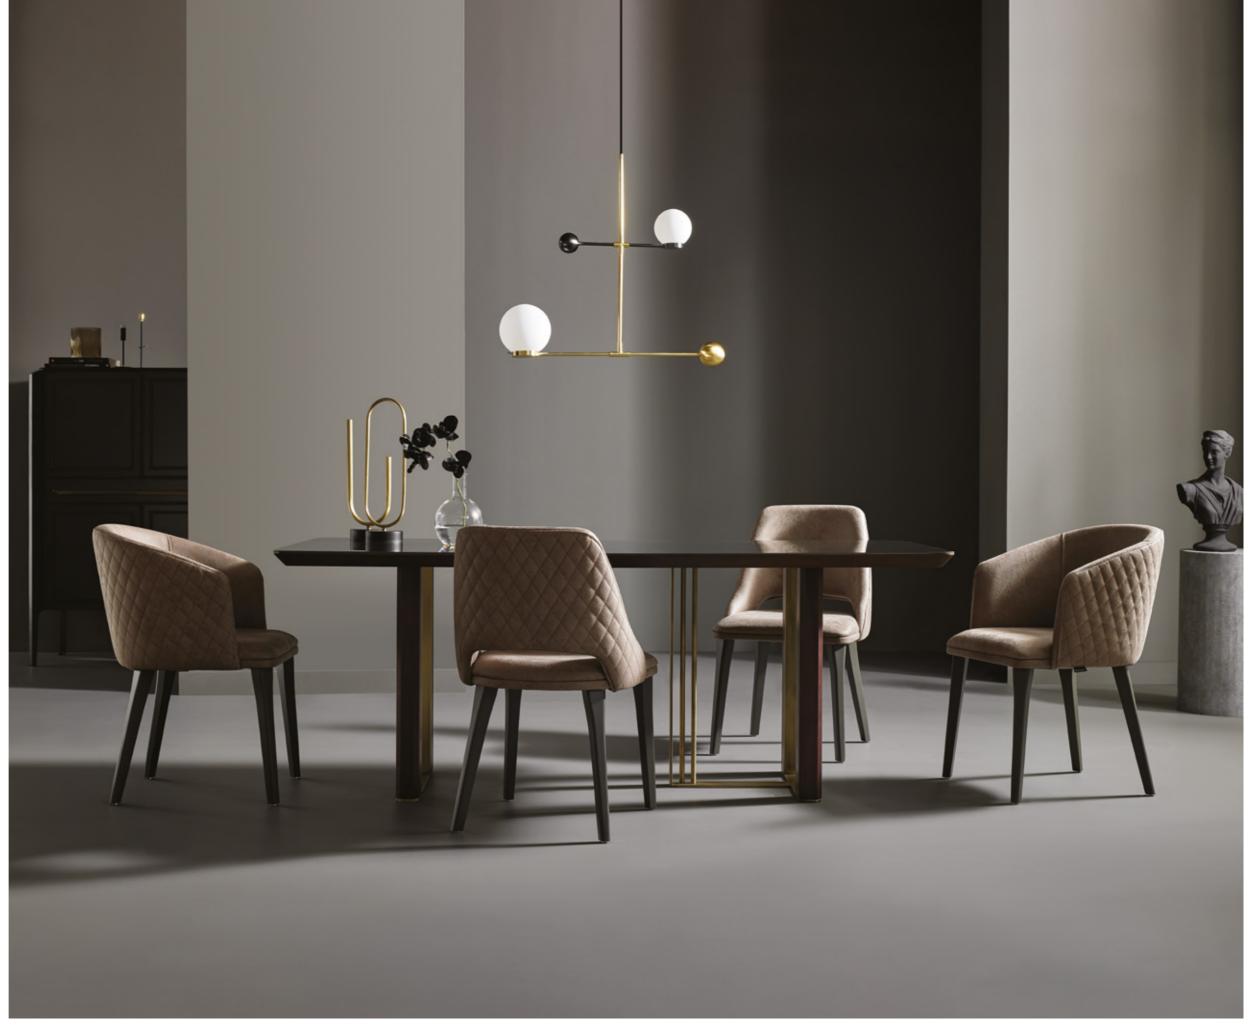

#### SIRONA DINING ROOM

**Dining Room** 

It combines its unique elegance with functionality with two table alternatives, rectangle and round, and also with its leg design of off-surface massive, wood, and metal combination that makes cleaning easier in all modules.

Sirona Chair

Sirona Armchair

Highboard

LED lighting in the highboard, smoky glass application in the upper part, and the module with two drawers leave their signature to glamorous living spaces.

Highboard