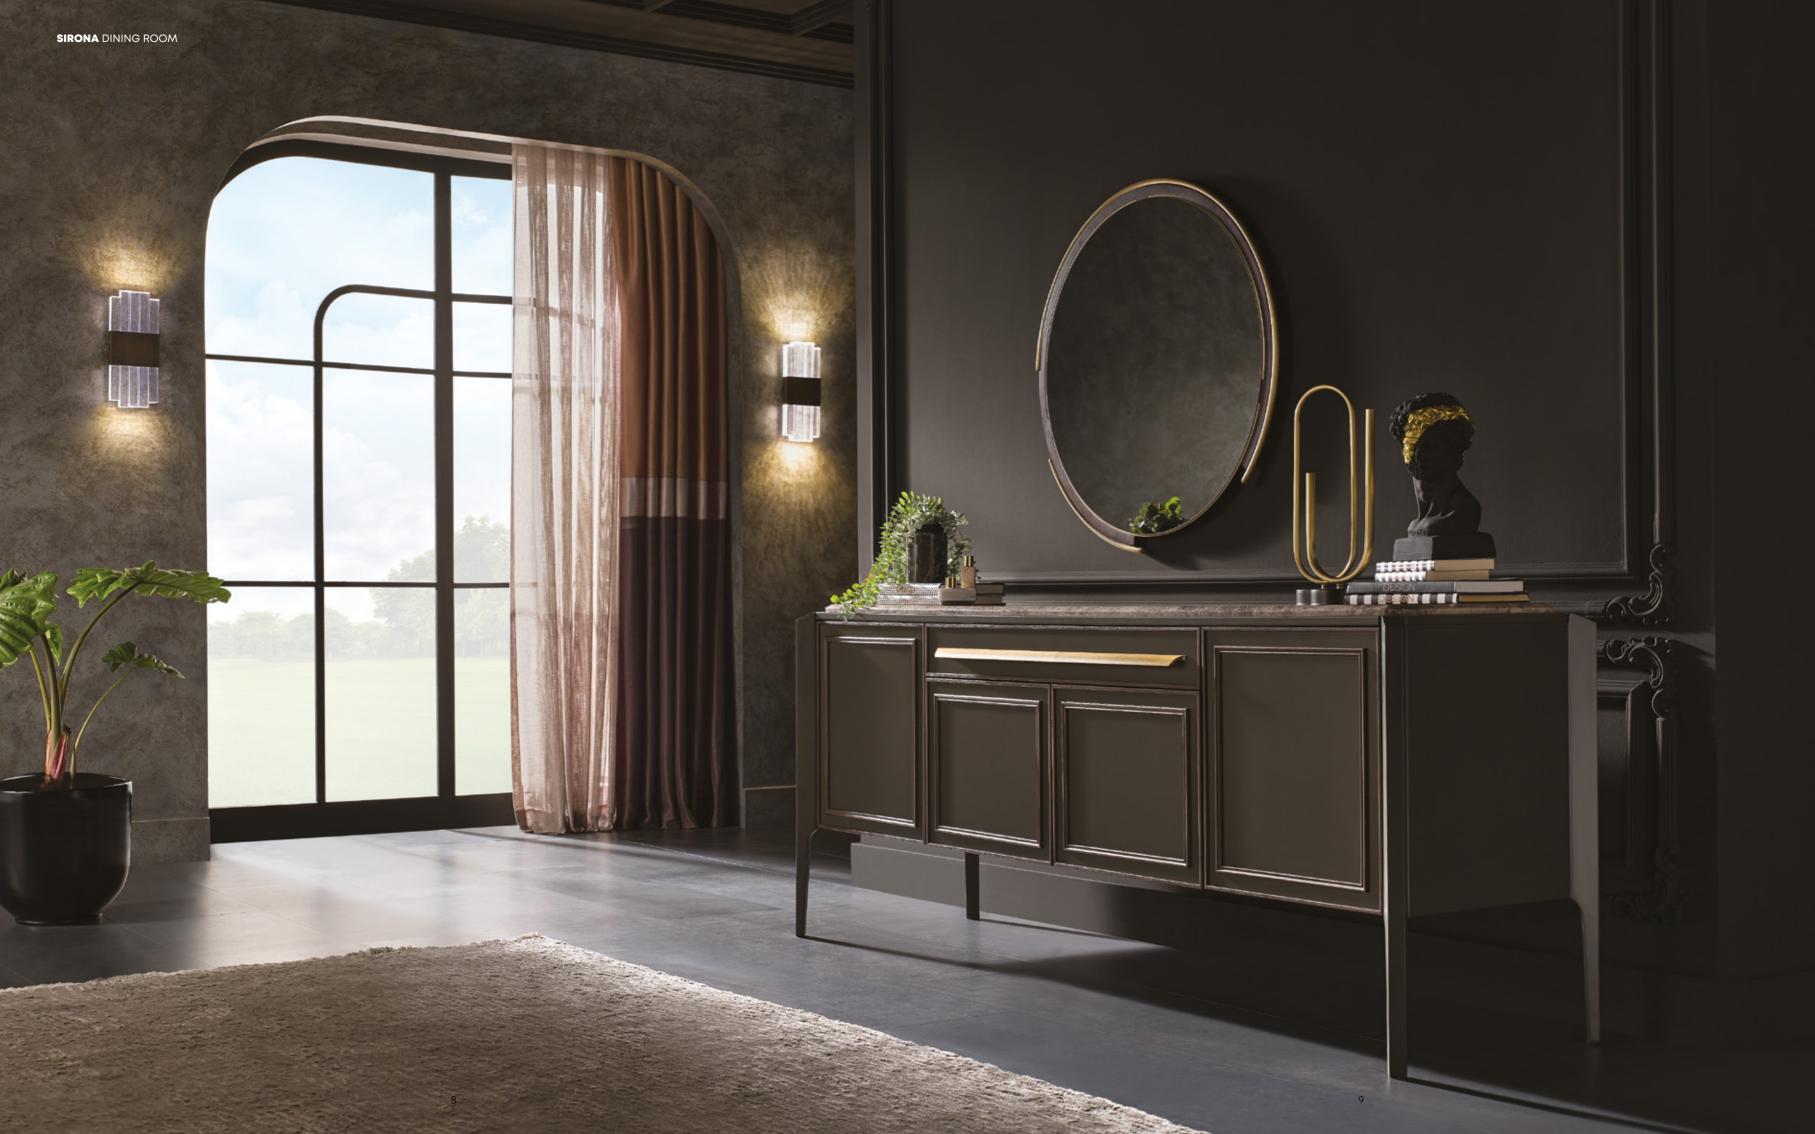

#### SIRONA DINING ROOM

**Dining Room** 

It combines its unique elegance with functionality with two table alternatives, rectangle and round, and also with its leg design of off-surface massive, wood, and metal combination that makes cleaning easier in all modules.

Sirona Chair

Sirona Armchair

Highboard

LED lighting in the highboard, smoky glass application in the upper part, and the module with two drawers leave their signature to glamorous living spaces.

Highboard

W: 1024 H: 413 D: 1024

Sirona Side Table - Walnut W: 424 H: 508 D: 424

PANEL GROUP SPECIFICATIONS

- Walnut and anthracite color combination
- Timeless design that brings classical forms together with Enza Home's interpretation
- Perfect harmony of metal, wood, and marble
- 100% natural, dark emperador textured marble application on the sideboard
- Dark gray MDF use on body and doors
- Walnut profile application on door and drawer surfaces
- Antique golden handles that complement the design
- Two drawers that can be used as spoon rack in sideboard and highboard
- Anthracite sideboard mirror design with antique golden metal details
- A total of three table alternatives in the form of rectangle and round

- Dark gray glass panel application on table surfaces
- Table leg design with antique golden metal and walnut veneer
- LED lighting in the highboard and smoky glass application in the upper part
- Use of soft closing hinges and push-open mechanism in the doors
- Wooden legs high off the floor that make cleaning easier
- Use of soft closing hinges on doors and rails with brakes in drawers
- Push-open mechanism on the middle doors of high TV unit
- Opportunity for creating multiple combinations with six module options for TV unit
- Coffee table and side table that match the collection
- Dark gray glass on the coffee table and walnut veneer on the side table
- Antique golden metal table legs that complement the design