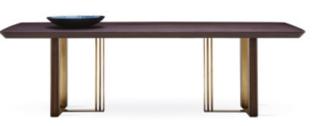

#### SIRONA DINING ROOM

**Dining Room** 

It combines its unique elegance with functionality with two table alternatives, rectangle and round, and also with its leg design of off-surface massive, wood, and metal combination that makes cleaning easier in all modules.

**Sideboard / Sideboard Mirror** W: 2090 H: 850 D: 576 / W: 931 H: 934 D: 34

Fixed Dining Table (Walnut Surface)
W:2600 H:764 D: 1040

**TV Unit** W: 2090 H: 507 D: 541

**TV Unit With Base** W: 2341 H: 361 D: 473