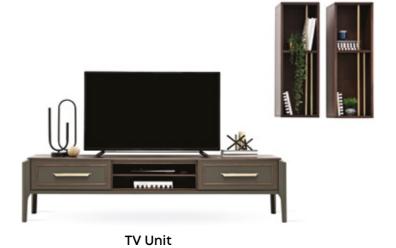

SIRONA TV UNIT complements its classical look in a modern style, draws attention to its excellent aesthetics with antique golden handles and details, and also meets different usage needs with different TV unit alternatives (with base or high base with legs).

Tv Unit – High

TV Unit with Base