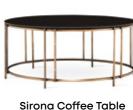

#### $\bigcirc 5$ Sofa Color Chart

**SIRONA ARMCHAIR** creates living spaces with a unique style thanks to two different armchair alternatives, with headrest and quilted.

Sirona Coffee Table

Sirona Side Table

W: 1024 H: 413 D: 1024

Sirona Side Table - Walnut W: 424 H: 508 D: 424

PANEL GROUP SPECIFICATIONS

- Walnut and anthracite color combination
- Timeless design that brings classical forms together with Enza Home's interpretation
- Perfect harmony of metal, wood, and marble
- 100% natural, dark emperador textured marble application on the sideboard
- Dark gray MDF use on body and doors
- Walnut profile application on door and drawer surfaces
- Antique golden handles that complement the design
- Two drawers that can be used as spoon rack in sideboard and highboard
- Anthracite sideboard mirror design with antique golden metal details
- A total of three table alternatives in the form of rectangle and round

- Dark gray glass panel application on table surfaces
- Table leg design with antique golden metal and walnut veneer
- LED lighting in the highboard and smoky glass application in the upper part
- Use of soft closing hinges and push-open mechanism in the doors
- Wooden legs high off the floor that make cleaning easier
- Use of soft closing hinges on doors and rails with brakes in drawers
- Push-open mechanism on the middle doors of high TV unit
- Opportunity for creating multiple combinations with six module options for TV unit
- Coffee table and side table that match the collection
- Dark gray glass on the coffee table and walnut veneer on the side table
- Antique golden metal table legs that complement the design