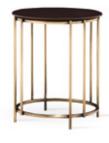

#### $\bigcirc 5$ Sofa Color Chart

**SIRONA ARMCHAIR** creates living spaces with a unique style thanks to two different armchair alternatives, with headrest and quilted.

Sirona Coffee Table

Sirona Side Table

W: 1024 H: 413 D: 1024

Sirona Side Table - Walnut W: 424 H: 508 D: 424

PANEL GROUP SPECIFICATIONS

- Walnut and anthracite color combination
- Timeless design that brings classical forms together with Enza Home's interpretation
- Perfect harmony of metal, wood, and marble
- 100% natural, dark emperador textured marble application on the sideboard
- Dark gray MDF use on body and doors
- Walnut profile application on door and drawer surfaces
- Antique golden handles that complement the design
- Two drawers that can be used as spoon rack in sideboard and highboard
- Anthracite sideboard mirror design with antique golden metal details
- A total of three table alternatives in the form of rectangle and round

- Dark gray glass panel application on table surfaces
- Table leg design with antique golden metal and walnut veneer
- LED lighting in the highboard and smoky glass application in the upper part
- Use of soft closing hinges and push-open mechanism in the doors
- Wooden legs high off the floor that make cleaning easier
- Use of soft closing hinges on doors and rails with brakes in drawers
- Push-open mechanism on the middle doors of high TV unit
- Opportunity for creating multiple combinations with six module options for TV unit
- Coffee table and side table that match the collection
- Dark gray glass on the coffee table and walnut veneer on the side table
- Antique golden metal table legs that complement the design