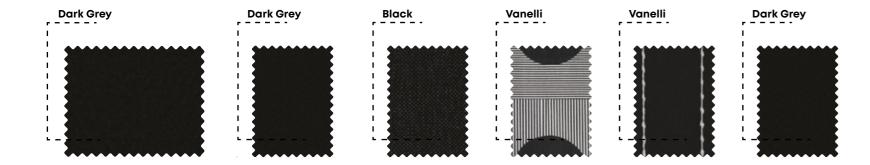

### Choose Fabric

You can choose one of the two fabric combinations with different textures for SIRONA LIVING ROOM and create a distinctive decoration in your home by choosing Pillows from those combinations that match the body color of the sofa to your delight.

#### $\bigcirc 5$ Sofa Color Chart

**SIRONA ARMCHAIR** creates living spaces with a unique style thanks to two different armchair alternatives, with headrest and quilted.

Sirona Coffee Table

Sirona Side Table