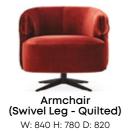

#### $\bigcirc 5$ Sofa Color Chart

**SIRONA ARMCHAIR** creates living spaces with a unique style thanks to two different armchair alternatives, with headrest and quilted.

Sirona Coffee Table

Sirona Side Table

#### **UPHOLSTERY GROUP**

- Wooden construction with metal support
- Use of multi-layered sponge technology and goose down filling for seating
- Wooden legs that bring elegance to the design
- Quilted stitching on the back and side parts
- Optional special lapel application on arms in black, walnut, or gold color option
- Rich and flamboyant Pillow applications that highlight the design
- Two armchair alternatives with head rest and quilted options