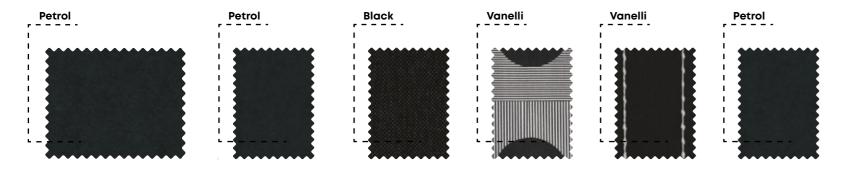

### Choose Fabric

You can choose one of the two fabric combinations with different textures for SIRONA LIVING ROOM and create a distinctive decoration in your home by choosing Pillows from those combinations that match the body color of the sofa to your delight.

#### Sofa Color Chart

#### 03 Sofa Color Chart

#### Sofa Color Chart

SIRONA LIVING ROOM Choose Fabric

#### $\bigcirc 5$ Sofa Color Chart

**SIRONA ARMCHAIR** creates living spaces with a unique style thanks to two different armchair alternatives, with headrest and quilted.

Sirona Coffee Table

Sirona Side Table