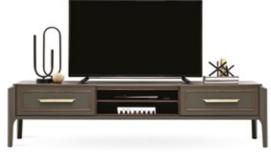

SIRONA TV UNIT complements its classical look in a modern style, draws attention to its excellent aesthetics with antique golden handles and details, and also meets different usage needs with different TV unit alternatives (with base or high base with legs).

Tv Unit – High

TV Unit with Base

**Tv Unit – High** W: 2024 H: 606 D: 473

**Top Module - Small** W: 317 H: 947 D: 297

**Top Module - Large** W: 317 H: 1192 D: 297

**Bookcase** W: 913 H: 1556 D: 297

**Bookcase - High** W: 913 H: 1800 D: 346