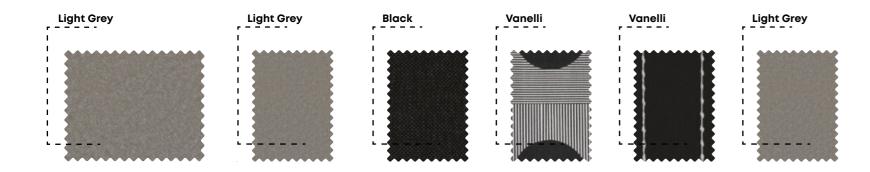

### Choose Fabric

You can choose one of the two fabric combinations with different textures for SIRONA LIVING ROOM and create a distinctive decoration in your home by choosing Pillows from those combinations that match the body color of the sofa to your delight.

#### Sofa Color Chart

#### 03 Sofa Color Chart

#### Sofa Color Chart

SIRONA LIVING ROOM Choose Fabric

#### $\bigcirc 5$ Sofa Color Chart

**SIRONA ARMCHAIR** creates living spaces with a unique style thanks to two different armchair alternatives, with headrest and quilted.

Sirona Coffee Table

Sirona Side Table