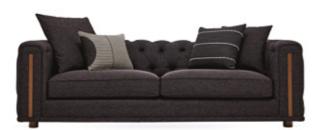

### Choose Fabric

You can choose one of the two fabric combinations with different textures for SIRONA LIVING ROOM and create a distinctive decoration in your home by choosing Pillows from those combinations that match the body color of the sofa to your delight.

**3,5 Seat Sofa** W: 2560 H: 820 D: 990

**3 Seat Sofa** W: 2300 H: 820 D: 990

\*Measurements are given in mm

#### **UPHOLSTERY GROUP**

- Wooden construction with metal support
- Use of multi-layered sponge technology and goose down filling for seating
- Wooden legs that bring elegance to the design
- Quilted stitching on the back and side parts
- Optional special lapel application on arms in black, walnut, or gold color option
- Rich and flamboyant Pillow applications that highlight the design
- Two armchair alternatives with head rest and quilted options