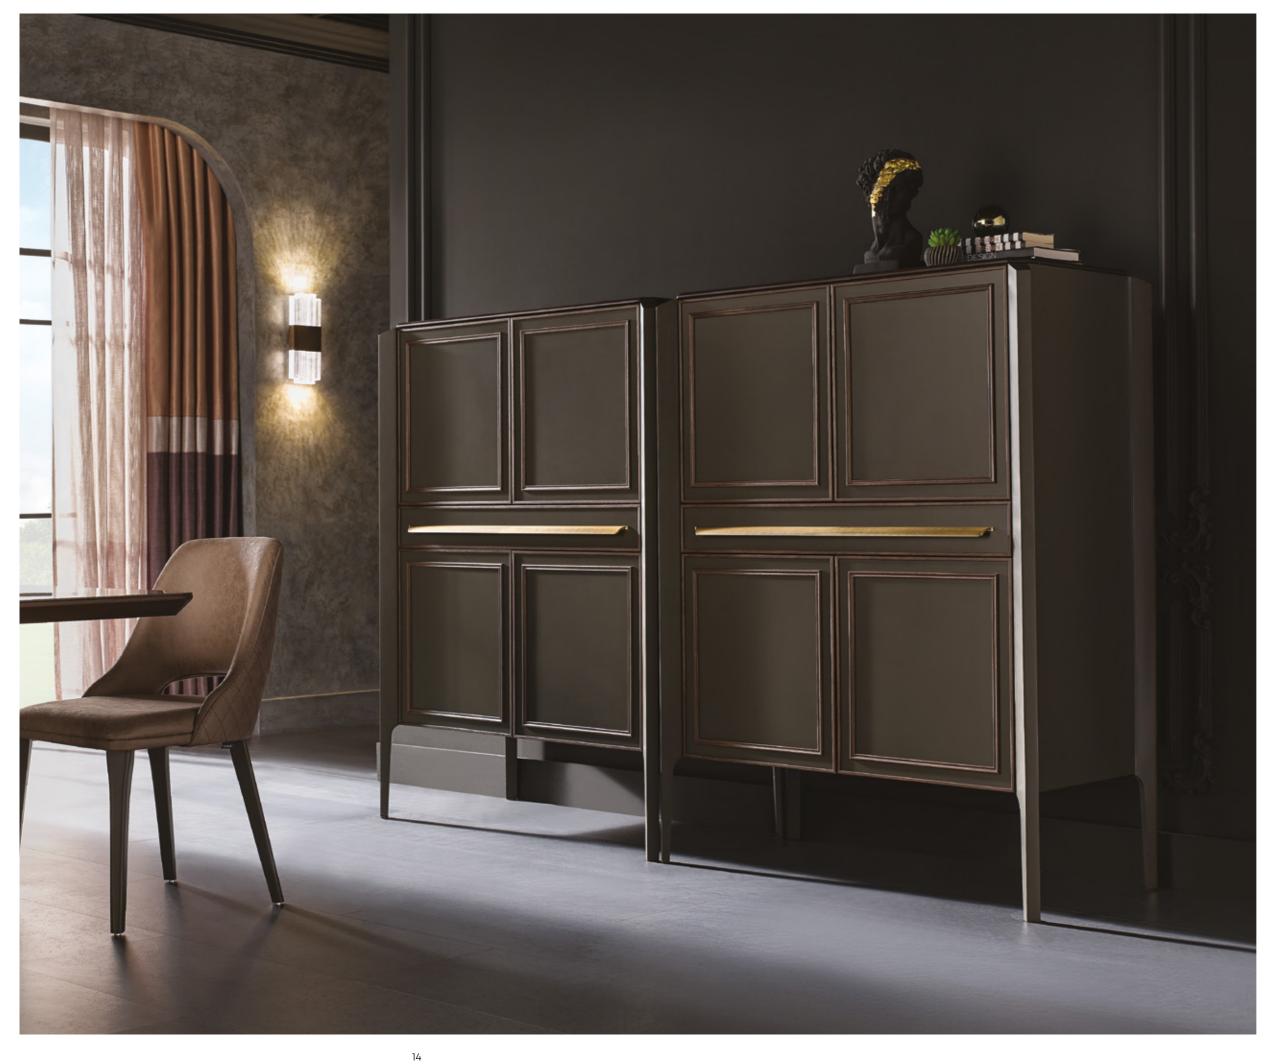

Sirona Chair

Sirona Armchair

Highboard

LED lighting in the highboard, smoky glass application in the upper part, and the module with two drawers leave their signature to glamorous living spaces.

Highboard

W: 1024 H: 413 D: 1024

Sirona Side Table - Walnut W: 424 H: 508 D: 424

PANEL GROUP SPECIFICATIONS

- Walnut and anthracite color combination
- Timeless design that brings classical forms together with Enza Home's interpretation
- Perfect harmony of metal, wood, and marble
- 100% natural, dark emperador textured marble application on the sideboard
- Dark gray MDF use on body and doors
- Walnut profile application on door and drawer surfaces
- Antique golden handles that complement the design
- Two drawers that can be used as spoon rack in sideboard and highboard
- Anthracite sideboard mirror design with antique golden metal details
- A total of three table alternatives in the form of rectangle and round