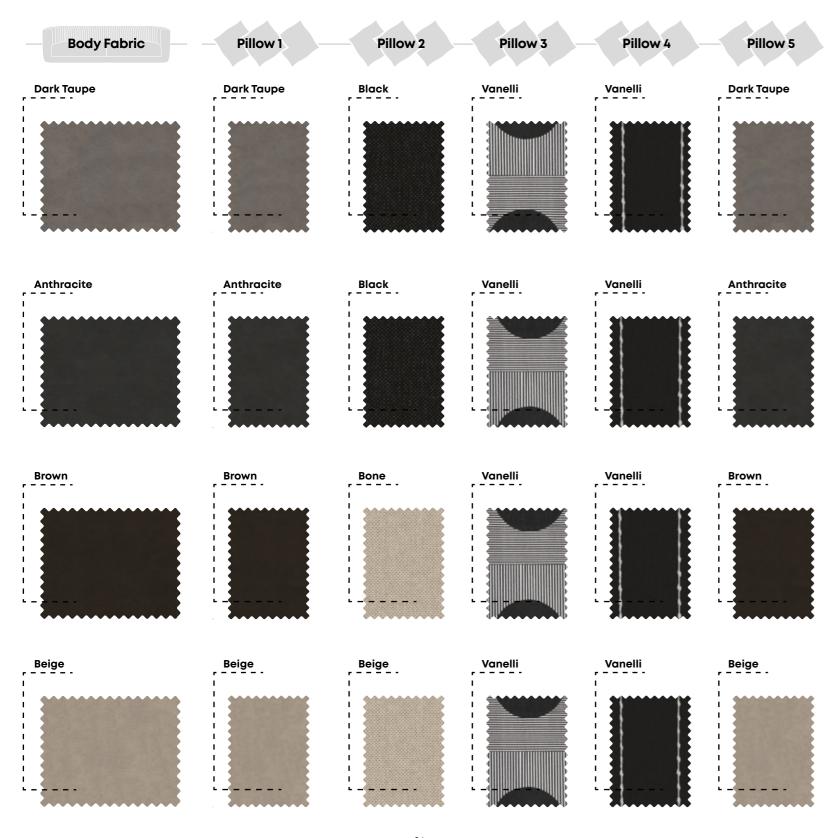

### Choose Fabric

You can choose one of the two fabric combinations with different textures for SIRONA LIVING ROOM and create a distinctive decoration in your home by choosing Pillows from those combinations that match the body color of the sofa to your delight.

#### Sofa Color Chart

#### 03 Sofa Color Chart

#### Sofa Color Chart

SIRONA LIVING ROOM Choose Fabric