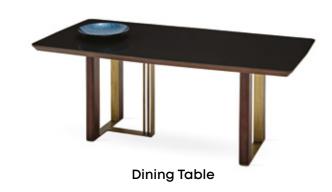

#### SIRONA DINING ROOM

**Dining Room** 

It combines its unique elegance with functionality with two table alternatives, rectangle and round, and also with its leg design of off-surface massive, wood, and metal combination that makes cleaning easier in all modules.

- Dark gray glass panel application on table surfaces
- Table leg design with antique golden metal and walnut veneer
- LED lighting in the highboard and smoky glass application in the upper part
- Use of soft closing hinges and push-open mechanism in the doors
- Wooden legs high off the floor that make cleaning easier
- Use of soft closing hinges on doors and rails with brakes in drawers
- Push-open mechanism on the middle doors of high TV unit
- Opportunity for creating multiple combinations with six module options for TV unit
- Coffee table and side table that match the collection
- Dark gray glass on the coffee table and walnut veneer on the side table
- Antique golden metal table legs that complement the design