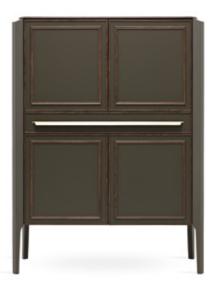

Sirona Chair

Sirona Armchair

Highboard

LED lighting in the highboard, smoky glass application in the upper part, and the module with two drawers leave their signature to glamorous living spaces.

Highboard