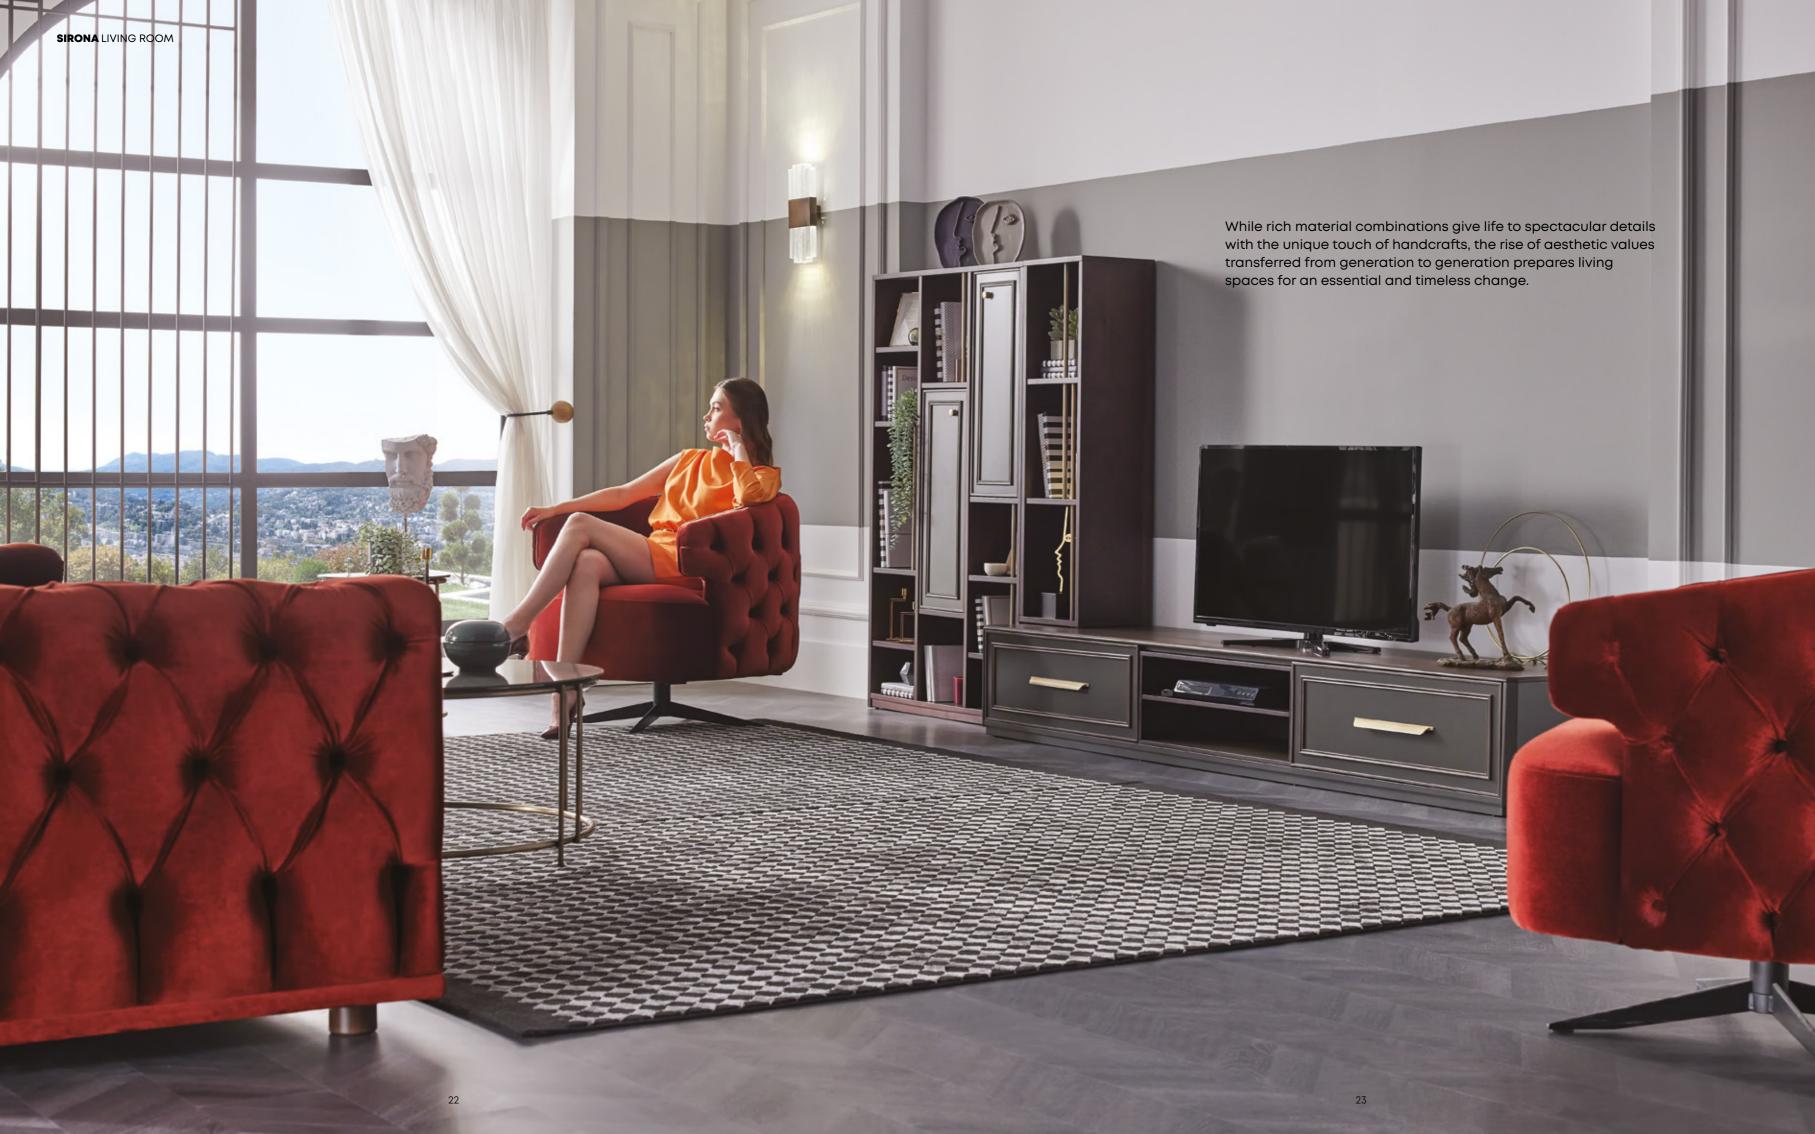

# SIRONA

#### **TIMELESS IMPRESSION**

Complementing original and impressive design details with glamorous touches, SIRONA SERIES will bring a timeless aesthetic to living spaces with its noble and elegant color tones.

## SIRONA

SIRONA SERIES IS IN PERFECT HARMONY WITH
CONTEMPORARY DESIGN CODES AND WILL BE THE FOCUS
POINT OF DECORATION WITH ITS REFINED CRAFTSMANSHIP,
EYE-CATCHING VISUAL QUALITY, AND FUNCTIONALITY THAT
BRINGS COMFORT TO LIFE.

SIRONA TV UNIT complements its classical look in a modern style, draws attention to its excellent aesthetics with antique golden handles and details, and also meets different usage needs with different TV unit alternatives (with base or high base with legs).