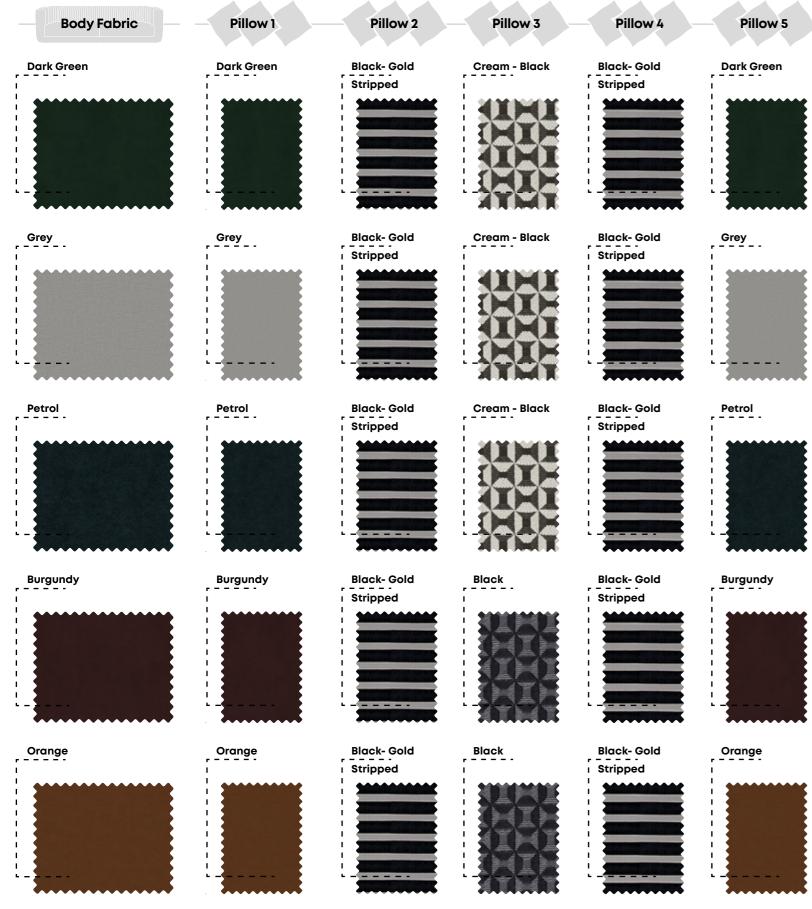

### Choose Fabric

You can choose one of the two fabric combinations with different textures for SIRONA LIVING ROOM and create a distinctive decoration in your home by choosing Pillows from those combinations that match the body color of the sofa to your delight.

#### Sofa Color Chart

#### 03 Sofa Color Chart

#### Sofa Color Chart

SIRONA LIVING ROOM Choose Fabric

#### $\bigcirc 5$ Sofa Color Chart

**SIRONA ARMCHAIR** creates living spaces with a unique style thanks to two different armchair alternatives, with headrest and quilted.

Sirona Coffee Table

Sirona Side Table