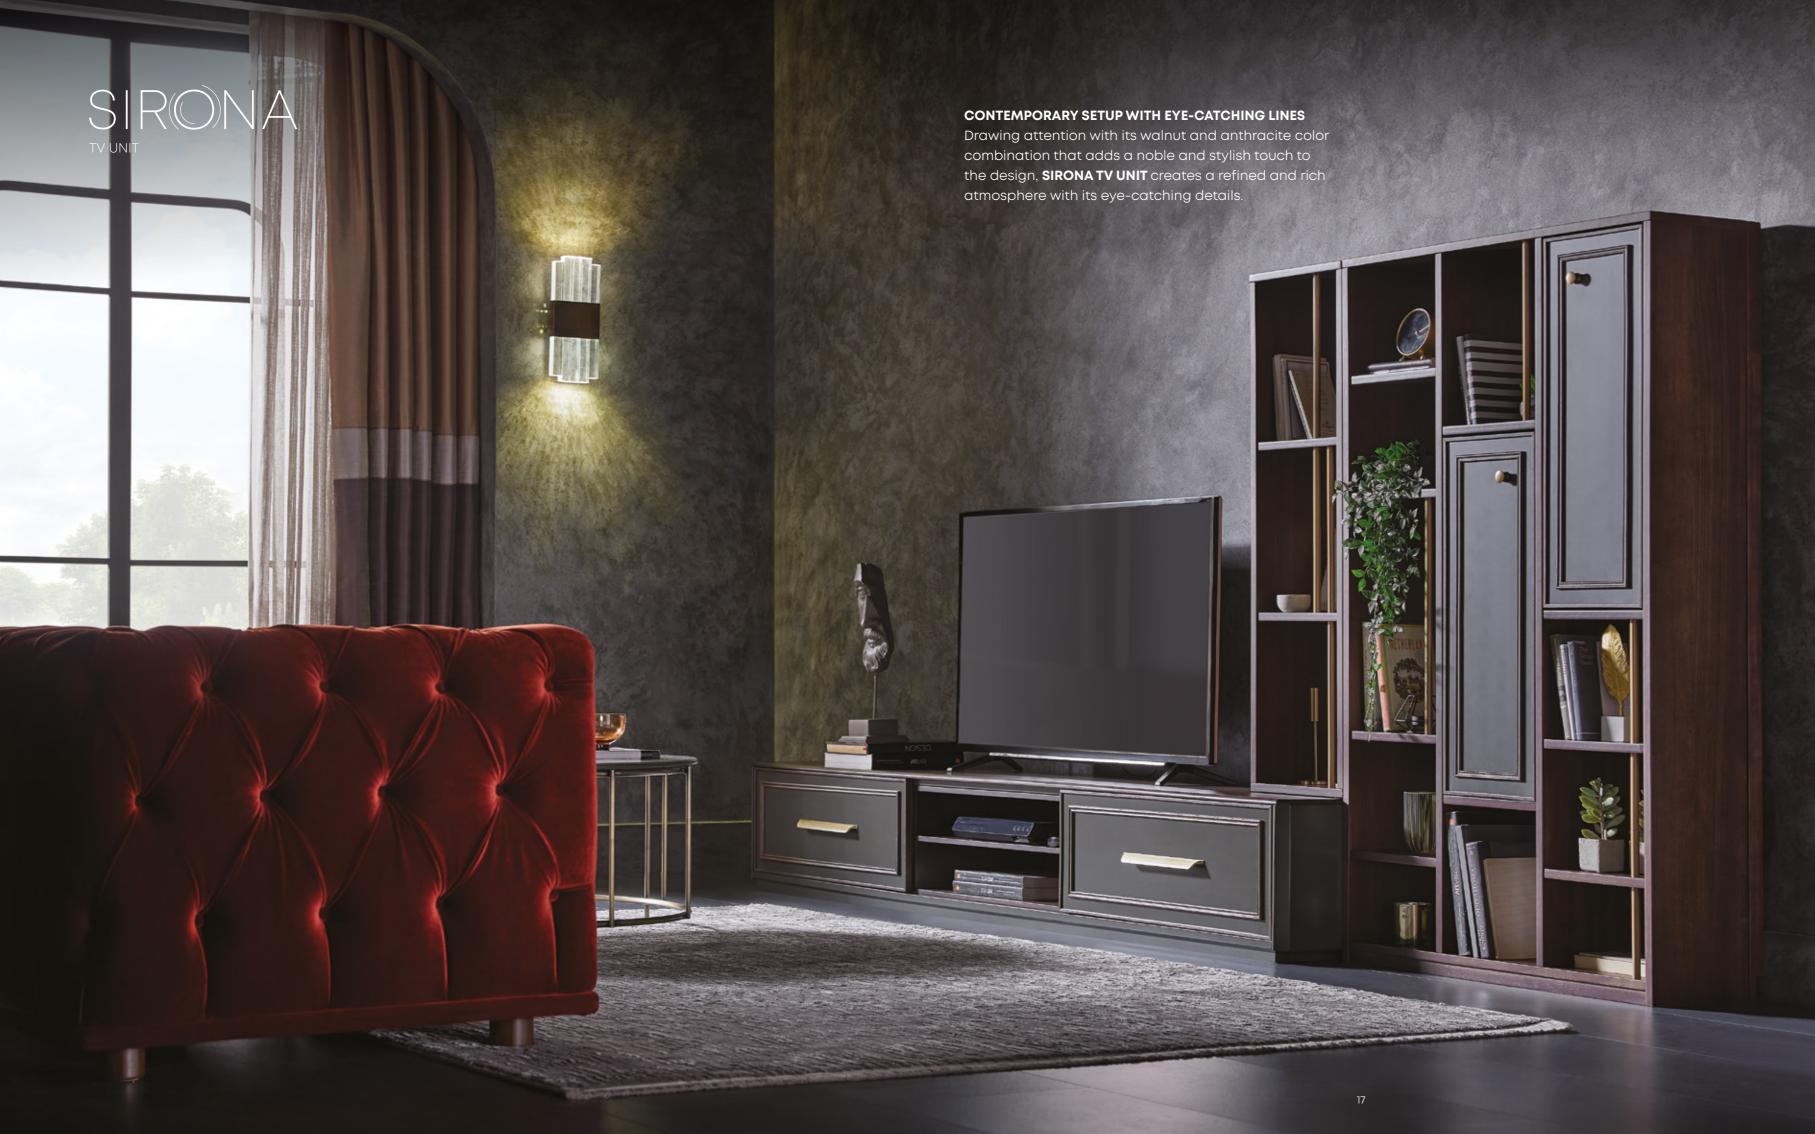

SIRONA TV UNIT complements its classical look in a modern style, draws attention to its excellent aesthetics with antique golden handles and details, and also meets different usage needs with different TV unit alternatives (with base or high base with legs).

Tv Unit – High

TV Unit with Base