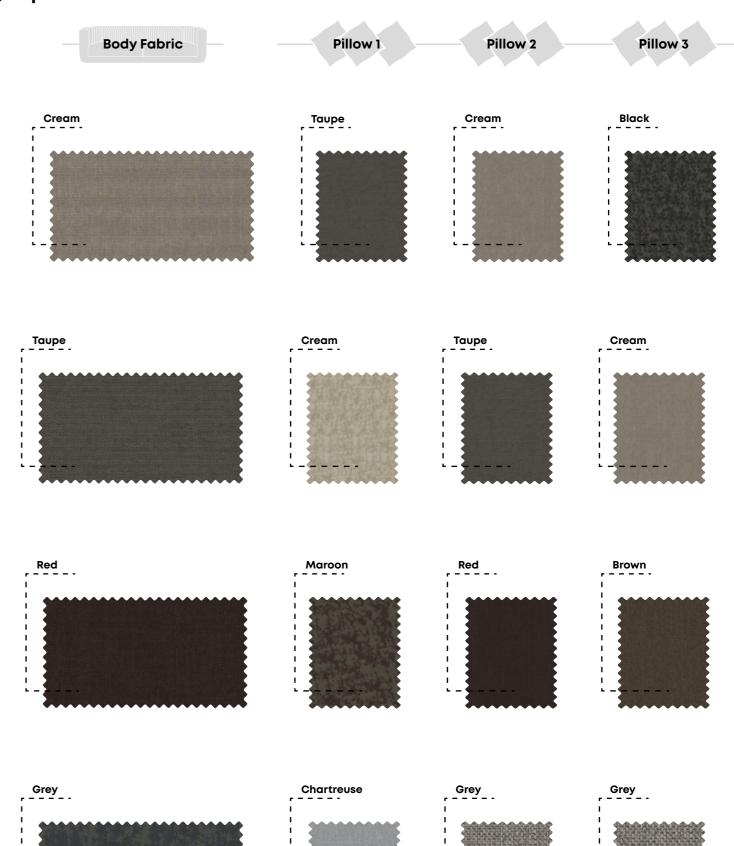

### Choose Fabric

You can choose one of the two fabric combinations with different textures for SIRONA LIVING ROOM and create a distinctive decoration in your home by choosing Pillows from those combinations that match the body color of the sofa to your delight.

#### Sofa Color Chart

#### 03 Sofa Color Chart

#### Sofa Color Chart

SIRONA LIVING ROOM Choose Fabric

#### $\bigcirc 5$ Sofa Color Chart

**SIRONA ARMCHAIR** creates living spaces with a unique style thanks to two different armchair alternatives, with headrest and quilted.

Sirona Coffee Table

Sirona Side Table