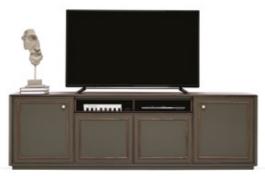

SIRONA TV UNIT complements its classical look in a modern style, draws attention to its excellent aesthetics with antique golden handles and details, and also meets different usage needs with different TV unit alternatives (with base or high base with legs).

Tv Unit – High

TV Unit with Base

**Tv Unit – High** W: 2024 H: 606 D: 473

**Top Module - Small** W: 317 H: 947 D: 297

**Top Module - Large** W: 317 H: 1192 D: 297

**Bookcase** W: 913 H: 1556 D: 297

**Bookcase - High** W: 913 H: 1800 D: 346