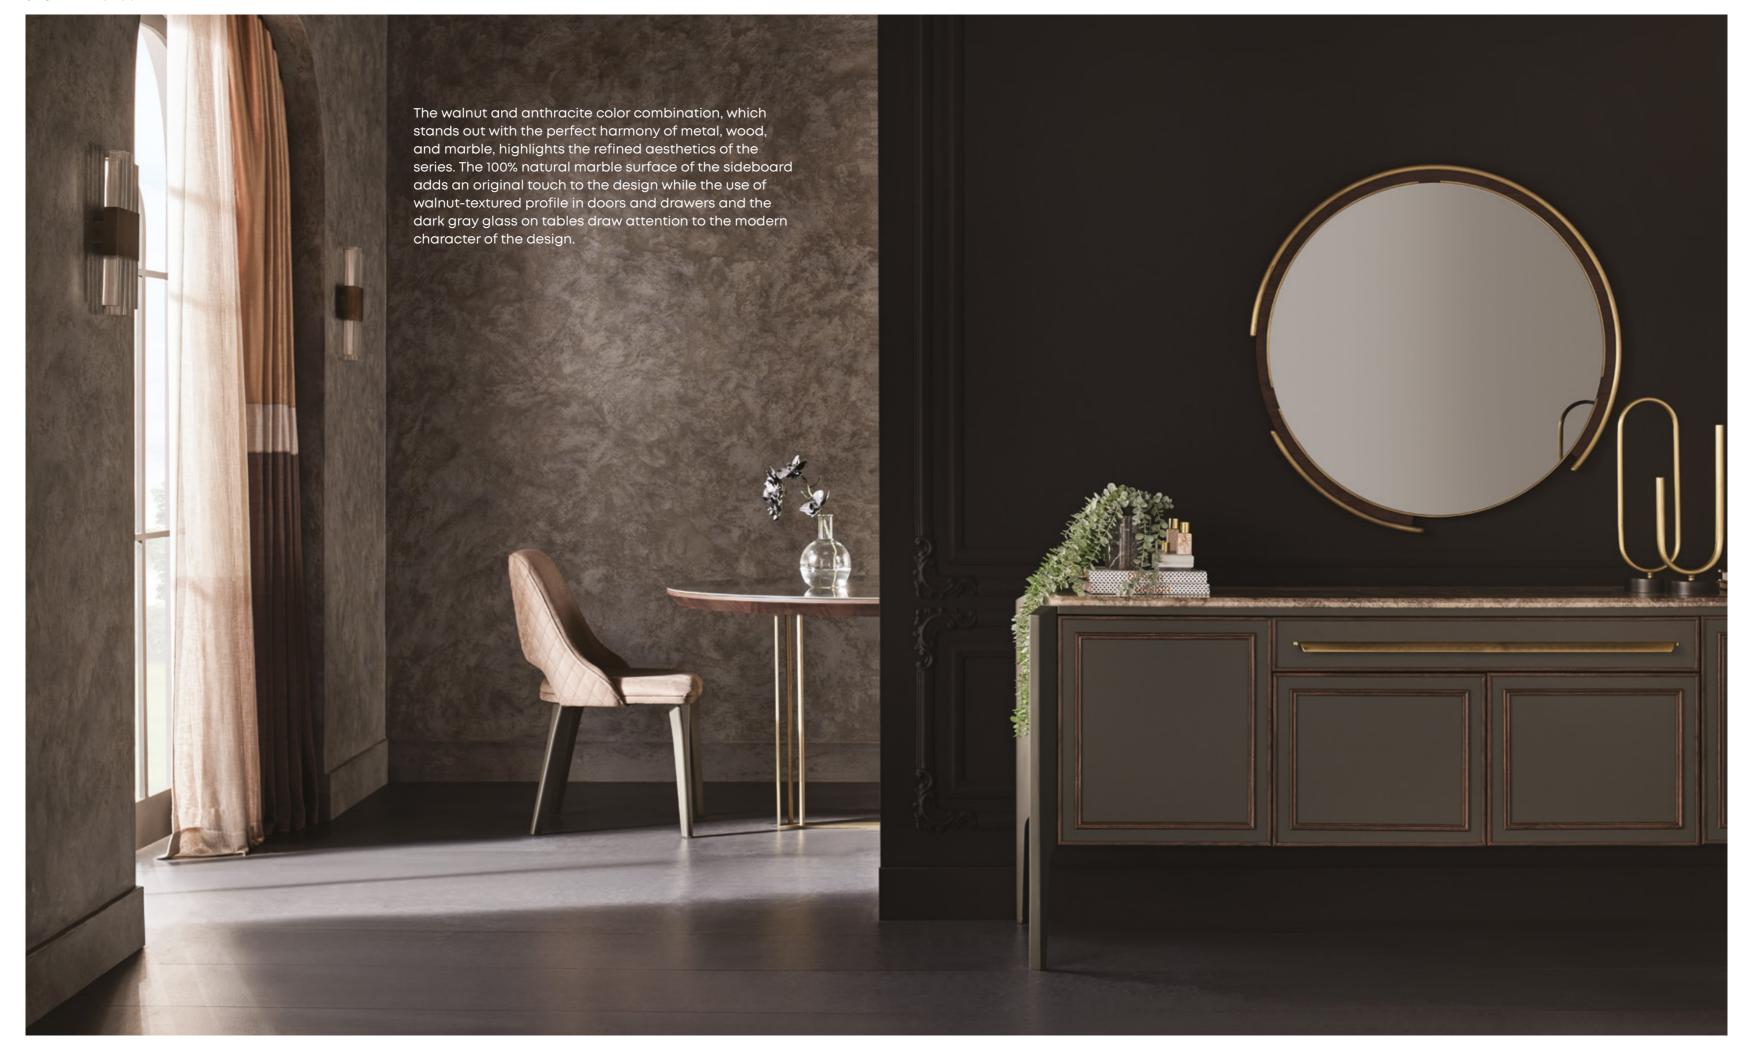

W: 1024 H: 413 D: 1024

Sirona Side Table - Walnut W: 424 H: 508 D: 424

PANEL GROUP SPECIFICATIONS

- Walnut and anthracite color combination
- Timeless design that brings classical forms together with Enza Home's interpretation
- Perfect harmony of metal, wood, and marble
- 100% natural, dark emperador textured marble application on the sideboard
- Dark gray MDF use on body and doors
- Walnut profile application on door and drawer surfaces
- Antique golden handles that complement the design
- Two drawers that can be used as spoon rack in sideboard and highboard
- Anthracite sideboard mirror design with antique golden metal details
- A total of three table alternatives in the form of rectangle and round

- Dark gray glass panel application on table surfaces
- Table leg design with antique golden metal and walnut veneer
- LED lighting in the highboard and smoky glass application in the upper part
- Use of soft closing hinges and push-open mechanism in the doors
- Wooden legs high off the floor that make cleaning easier
- Use of soft closing hinges on doors and rails with brakes in drawers
- Push-open mechanism on the middle doors of high TV unit
- Opportunity for creating multiple combinations with six module options for TV unit
- Coffee table and side table that match the collection
- Dark gray glass on the coffee table and walnut veneer on the side table
- Antique golden metal table legs that complement the design