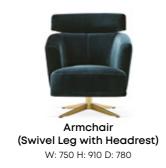

#### $\bigcirc 5$ Sofa Color Chart

**SIRONA ARMCHAIR** creates living spaces with a unique style thanks to two different armchair alternatives, with headrest and quilted.

Sirona Coffee Table

Sirona Side Table

#### **UPHOLSTERY GROUP**

- Wooden construction with metal support
- Use of multi-layered sponge technology and goose down filling for seating
- Wooden legs that bring elegance to the design
- Quilted stitching on the back and side parts
- Optional special lapel application on arms in black, walnut, or gold color option
- Rich and flamboyant Pillow applications that highlight the design
- Two armchair alternatives with head rest and quilted options