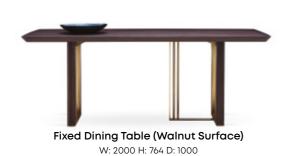

#### SIRONA DINING ROOM

**Dining Room** 

It combines its unique elegance with functionality with two table alternatives, rectangle and round, and also with its leg design of off-surface massive, wood, and metal combination that makes cleaning easier in all modules.

**Sideboard / Sideboard Mirror** W: 2090 H: 850 D: 576 / W: 931 H: 934 D: 34

Fixed Dining Table (Walnut Surface)
W:2600 H:764 D: 1040

**TV Unit** W: 2090 H: 507 D: 541

**TV Unit With Base** W: 2341 H: 361 D: 473