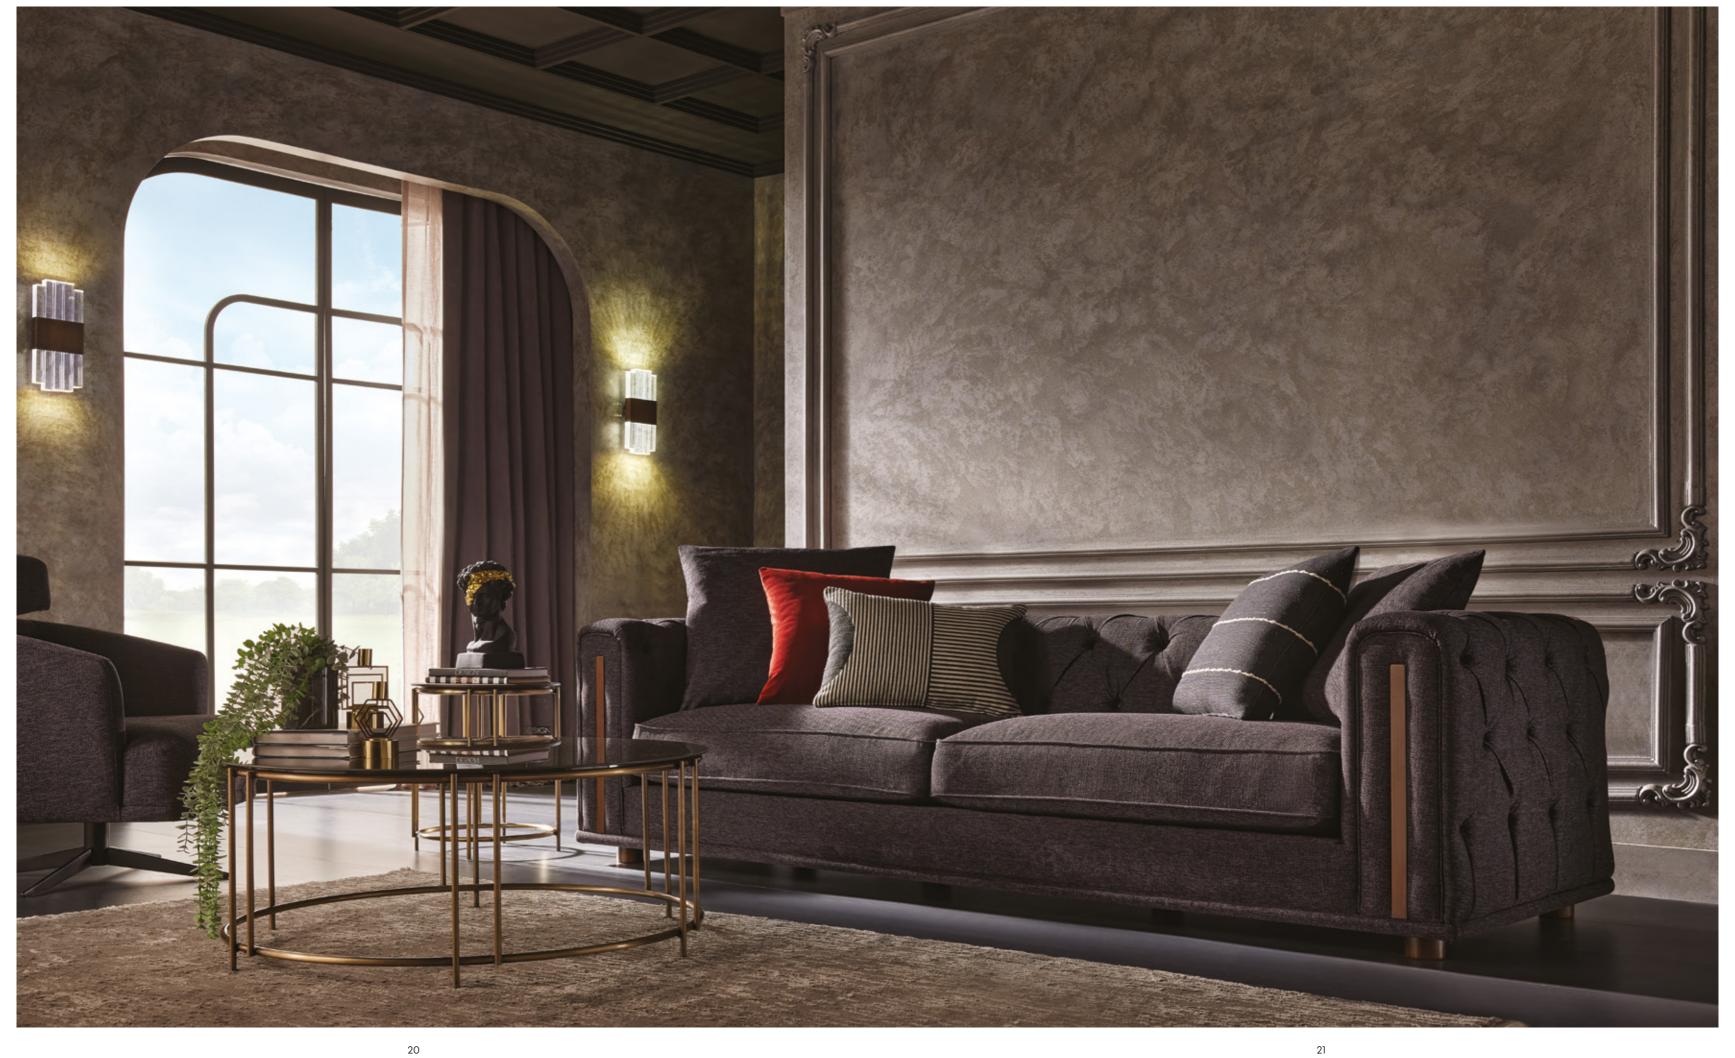

#### **TIMELESS IMPRESSION**

Complementing original and impressive design details with glamorous touches, SIRONA SERIES will bring a timeless aesthetic to living spaces with its noble and elegant color tones.

## SIRONA

SIRONA SERIES IS IN PERFECT HARMONY WITH
CONTEMPORARY DESIGN CODES AND WILL BE THE FOCUS
POINT OF DECORATION WITH ITS REFINED CRAFTSMANSHIP,
EYE-CATCHING VISUAL QUALITY, AND FUNCTIONALITY THAT
BRINGS COMFORT TO LIFE.

#### **UPHOLSTERY GROUP**

- Wooden construction with metal support
- Use of multi-layered sponge technology and goose down filling for seating
- Wooden legs that bring elegance to the design
- Quilted stitching on the back and side parts
- Optional special lapel application on arms in black, walnut, or gold color option
- Rich and flamboyant Pillow applications that highlight the design
- Two armchair alternatives with head rest and quilted options