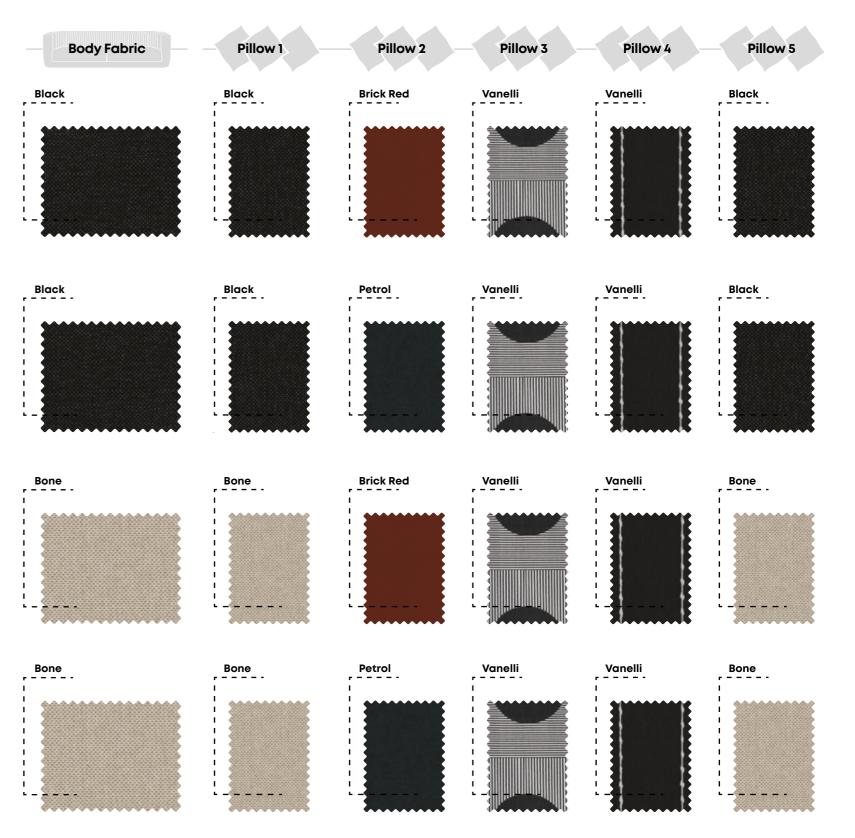

### Choose Fabric

You can choose one of the two fabric combinations with different textures for SIRONA LIVING ROOM and create a distinctive decoration in your home by choosing Pillows from those combinations that match the body color of the sofa to your delight.

#### Sofa Color Chart

#### 03 Sofa Color Chart

#### Sofa Color Chart

SIRONA LIVING ROOM Choose Fabric