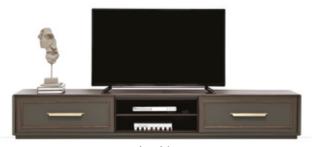

SIRONA TV UNIT complements its classical look in a modern style, draws attention to its excellent aesthetics with antique golden handles and details, and also meets different usage needs with different TV unit alternatives (with base or high base with legs).

Tv Unit – High

TV Unit with Base

**Sideboard / Sideboard Mirror** W: 2090 H: 850 D: 576 / W: 931 H: 934 D: 34

Fixed Dining Table (Walnut Surface)
W:2600 H:764 D: 1040

**TV Unit** W: 2090 H: 507 D: 541

**TV Unit With Base** W: 2341 H: 361 D: 473