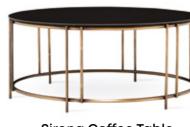

#### $\bigcirc 5$ Sofa Color Chart

**SIRONA ARMCHAIR** creates living spaces with a unique style thanks to two different armchair alternatives, with headrest and quilted.

Sirona Coffee Table

Sirona Side Table

- Dark gray glass panel application on table surfaces
- Table leg design with antique golden metal and walnut veneer
- LED lighting in the highboard and smoky glass application in the upper part
- Use of soft closing hinges and push-open mechanism in the doors
- Wooden legs high off the floor that make cleaning easier
- Use of soft closing hinges on doors and rails with brakes in drawers
- Push-open mechanism on the middle doors of high TV unit
- Opportunity for creating multiple combinations with six module options for TV unit
- Coffee table and side table that match the collection
- Dark gray glass on the coffee table and walnut veneer on the side table
- Antique golden metal table legs that complement the design