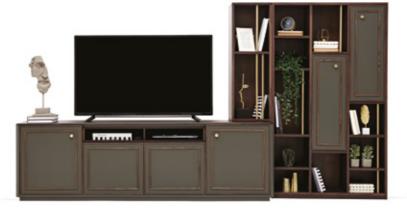

SIRONA TV UNIT complements its classical look in a modern style, draws attention to its excellent aesthetics with antique golden handles and details, and also meets different usage needs with different TV unit alternatives (with base or high base with legs).

Tv Unit – High

TV Unit with Base

**Tv Unit – High** W: 2024 H: 606 D: 473

**Top Module - Small** W: 317 H: 947 D: 297

**Top Module - Large** W: 317 H: 1192 D: 297

**Bookcase** W: 913 H: 1556 D: 297

**Bookcase - High** W: 913 H: 1800 D: 346