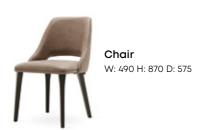

Sirona Chair

Sirona Armchair

Highboard

LED lighting in the highboard, smoky glass application in the upper part, and the module with two drawers leave their signature to glamorous living spaces.

Highboard

**Sideboard / Sideboard Mirror** W: 2090 H: 850 D: 576 / W: 931 H: 934 D: 34

Fixed Dining Table (Walnut Surface)
W:2600 H:764 D: 1040

**TV Unit** W: 2090 H: 507 D: 541

**TV Unit With Base** W: 2341 H: 361 D: 473