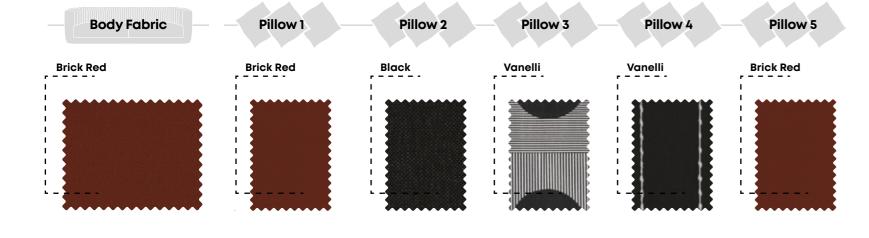

### Choose Fabric

You can choose one of the two fabric combinations with different textures for SIRONA LIVING ROOM and create a distinctive decoration in your home by choosing Pillows from those combinations that match the body color of the sofa to your delight.

#### $\bigcirc 5$ Sofa Color Chart

**SIRONA ARMCHAIR** creates living spaces with a unique style thanks to two different armchair alternatives, with headrest and quilted.

Sirona Coffee Table

Sirona Side Table