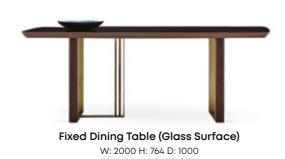

#### SIRONA DINING ROOM

**Dining Room** 

It combines its unique elegance with functionality with two table alternatives, rectangle and round, and also with its leg design of off-surface massive, wood, and metal combination that makes cleaning easier in all modules.

- Dark gray glass panel application on table surfaces
- Table leg design with antique golden metal and walnut veneer
- LED lighting in the highboard and smoky glass application in the upper part
- Use of soft closing hinges and push-open mechanism in the doors
- Wooden legs high off the floor that make cleaning easier
- Use of soft closing hinges on doors and rails with brakes in drawers
- Push-open mechanism on the middle doors of high TV unit
- Opportunity for creating multiple combinations with six module options for TV unit
- Coffee table and side table that match the collection
- Dark gray glass on the coffee table and walnut veneer on the side table
- Antique golden metal table legs that complement the design