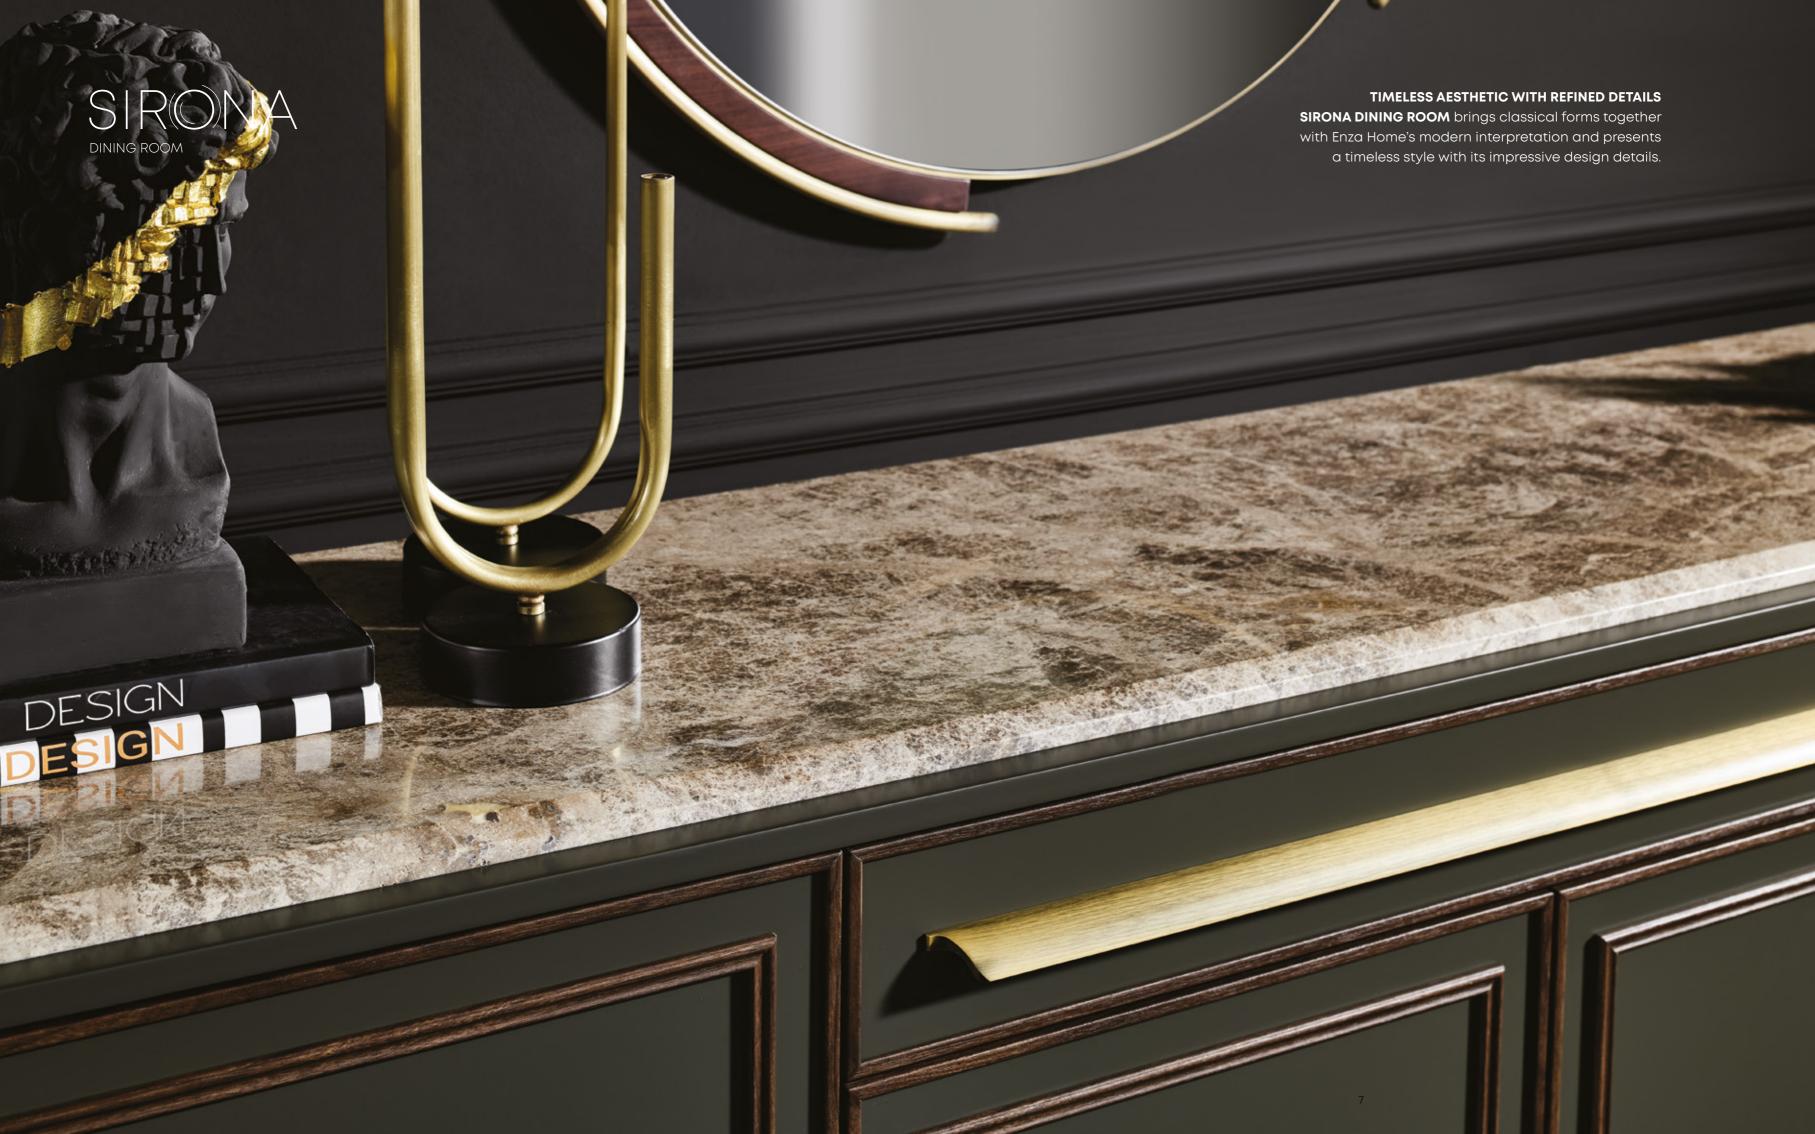

#### **TIMELESS IMPRESSION**

Complementing original and impressive design details with glamorous touches, SIRONA SERIES will bring a timeless aesthetic to living spaces with its noble and elegant color tones.

## SIRONA

SIRONA SERIES IS IN PERFECT HARMONY WITH
CONTEMPORARY DESIGN CODES AND WILL BE THE FOCUS
POINT OF DECORATION WITH ITS REFINED CRAFTSMANSHIP,
EYE-CATCHING VISUAL QUALITY, AND FUNCTIONALITY THAT
BRINGS COMFORT TO LIFE.

W: 1024 H: 413 D: 1024

Sirona Side Table - Walnut W: 424 H: 508 D: 424

PANEL GROUP SPECIFICATIONS

- Walnut and anthracite color combination
- Timeless design that brings classical forms together with Enza Home's interpretation
- Perfect harmony of metal, wood, and marble
- 100% natural, dark emperador textured marble application on the sideboard
- Dark gray MDF use on body and doors
- Walnut profile application on door and drawer surfaces
- Antique golden handles that complement the design
- Two drawers that can be used as spoon rack in sideboard and highboard
- Anthracite sideboard mirror design with antique golden metal details
- A total of three table alternatives in the form of rectangle and round