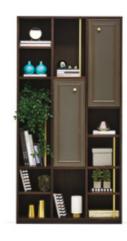

**Tv Unit – High** W: 2024 H: 606 D: 473

**Top Module - Small** W: 317 H: 947 D: 297

**Top Module - Large** W: 317 H: 1192 D: 297

**Bookcase** W: 913 H: 1556 D: 297

**Bookcase - High** W: 913 H: 1800 D: 346

W: 1024 H: 413 D: 1024

Sirona Side Table - Walnut W: 424 H: 508 D: 424

PANEL GROUP SPECIFICATIONS

- Walnut and anthracite color combination
- Timeless design that brings classical forms together with Enza Home's interpretation
- Perfect harmony of metal, wood, and marble
- 100% natural, dark emperador textured marble application on the sideboard
- Dark gray MDF use on body and doors
- Walnut profile application on door and drawer surfaces
- Antique golden handles that complement the design
- Two drawers that can be used as spoon rack in sideboard and highboard
- Anthracite sideboard mirror design with antique golden metal details
- A total of three table alternatives in the form of rectangle and round