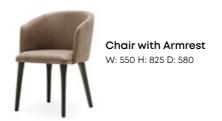

Sirona Chair

Sirona Armchair

Highboard

LED lighting in the highboard, smoky glass application in the upper part, and the module with two drawers leave their signature to glamorous living spaces.

Highboard

#### $\bigcirc 5$ Sofa Color Chart

**SIRONA ARMCHAIR** creates living spaces with a unique style thanks to two different armchair alternatives, with headrest and quilted.

Sirona Coffee Table

Sirona Side Table