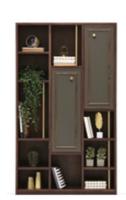

**Tv Unit – High** W: 2024 H: 606 D: 473

**Top Module - Small** W: 317 H: 947 D: 297

**Top Module - Large** W: 317 H: 1192 D: 297

**Bookcase** W: 913 H: 1556 D: 297

**Bookcase - High** W: 913 H: 1800 D: 346