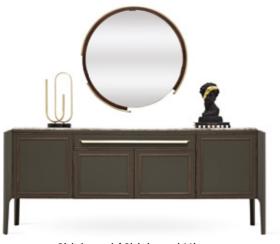

Sirona Chair

Sirona Armchair

Highboard

LED lighting in the highboard, smoky glass application in the upper part, and the module with two drawers leave their signature to glamorous living spaces.

Highboard

**Sideboard / Sideboard Mirror** W: 2090 H: 850 D: 576 / W: 931 H: 934 D: 34

Fixed Dining Table (Walnut Surface)
W:2600 H:764 D: 1040

**TV Unit** W: 2090 H: 507 D: 541

**TV Unit With Base** W: 2341 H: 361 D: 473

W: 1024 H: 413 D: 1024

Sirona Side Table - Walnut W: 424 H: 508 D: 424

PANEL GROUP SPECIFICATIONS

- Walnut and anthracite color combination
- Timeless design that brings classical forms together with Enza Home's interpretation
- Perfect harmony of metal, wood, and marble
- 100% natural, dark emperador textured marble application on the sideboard
- Dark gray MDF use on body and doors
- Walnut profile application on door and drawer surfaces
- Antique golden handles that complement the design
- Two drawers that can be used as spoon rack in sideboard and highboard
- Anthracite sideboard mirror design with antique golden metal details
- A total of three table alternatives in the form of rectangle and round