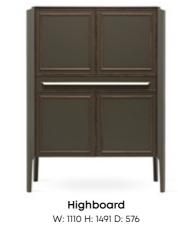

Sirona Chair

Sirona Armchair

Highboard

LED lighting in the highboard, smoky glass application in the upper part, and the module with two drawers leave their signature to glamorous living spaces.

Highboard

**Sideboard / Sideboard Mirror** W: 2090 H: 850 D: 576 / W: 931 H: 934 D: 34

Fixed Dining Table (Walnut Surface)
W:2600 H:764 D: 1040

**TV Unit** W: 2090 H: 507 D: 541

**TV Unit With Base** W: 2341 H: 361 D: 473

W: 1024 H: 413 D: 1024

Sirona Side Table - Walnut W: 424 H: 508 D: 424

PANEL GROUP SPECIFICATIONS

- Walnut and anthracite color combination
- Timeless design that brings classical forms together with Enza Home's interpretation
- Perfect harmony of metal, wood, and marble
- 100% natural, dark emperador textured marble application on the sideboard
- Dark gray MDF use on body and doors
- Walnut profile application on door and drawer surfaces
- Antique golden handles that complement the design
- Two drawers that can be used as spoon rack in sideboard and highboard
- Anthracite sideboard mirror design with antique golden metal details
- A total of three table alternatives in the form of rectangle and round