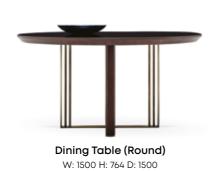

#### SIRONA DINING ROOM

**Dining Room** 

It combines its unique elegance with functionality with two table alternatives, rectangle and round, and also with its leg design of off-surface massive, wood, and metal combination that makes cleaning easier in all modules.

W: 1024 H: 413 D: 1024

Sirona Side Table - Walnut W: 424 H: 508 D: 424

PANEL GROUP SPECIFICATIONS

- Walnut and anthracite color combination
- Timeless design that brings classical forms together with Enza Home's interpretation
- Perfect harmony of metal, wood, and marble
- 100% natural, dark emperador textured marble application on the sideboard
- Dark gray MDF use on body and doors
- Walnut profile application on door and drawer surfaces
- Antique golden handles that complement the design
- Two drawers that can be used as spoon rack in sideboard and highboard
- Anthracite sideboard mirror design with antique golden metal details
- A total of three table alternatives in the form of rectangle and round