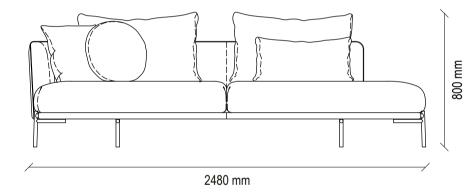

#### DAKAR MODULAR SOFA GROUP TECHNICAL CONTENT //

Single Armrest 3 Seat Module

20

800 mm 690 mm 1460 mm

Corner Module

Armless 2 Seat Module

Armless Single Module

690 mm 800 1490 mm

Wide Rest Module

Single Armrest 2 Seat Module

Victoria Armchair

900 mm

**ENZA HOME DESIGN TEAM,** MAKE DESIGNS IN ACCORDANCE WITH THE APPROACH OF "THE MOST OF YOU" WITH THE KNOWLEDGE THAT EVERYONE IS VALUABLE AND SPECIAL, IN THE AGE OF INNOVATION WE ARE IN. IT DESIGNS FUTURE-LOOKED PRODUCTS WHICH REVEALES THE PERFECT COMBINATION OF AESTHETICS, NEEDS AND QUALITY, IN THE LIGHT OF THE FUTURE PROJECT THAT IS FORMED BY THE NEEDS, EXPECTATOINS AND HABITS OF THE MODERN HUMAN, WHO IS IN THE CENTER OF ITS FOCUS, WITHOUT COMPROMISING THE UNIVERSAL VALUES OF DESIGN. BLENDING ITS EXPERIENCE IN DETAILS WITH THE AWARENESS THAT ORIGINAL AESTHETIC SOLUTIONS CONSTRUCT THE QUALITY LIFE WE NEED WITH AN INNOVATIVE PERSPECTIVE. UPDATES THE LIVING AREAS THAT ARE "**THE MOST OF YOU**" WITH THE DISTINGUISHED ENZA HOME APPROACH.