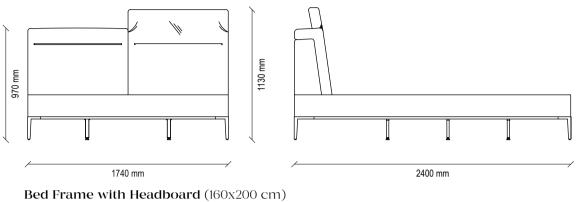

## Tunis

BED FRAME WITH HEADBOARD

### TUNIS BED FRAME WITH HEADBOARD

ATTRACTING ATTENTION WITH ITS SPECIAL WOODEN STRAP DETAIL AND WIDE FLOOR TRAVERS STRUCTURE, THE TUNIS BED FRAME WITH HEADBOARD BRINGS AN ELEGANT TOUCH TO BEDROOM COMFORT.