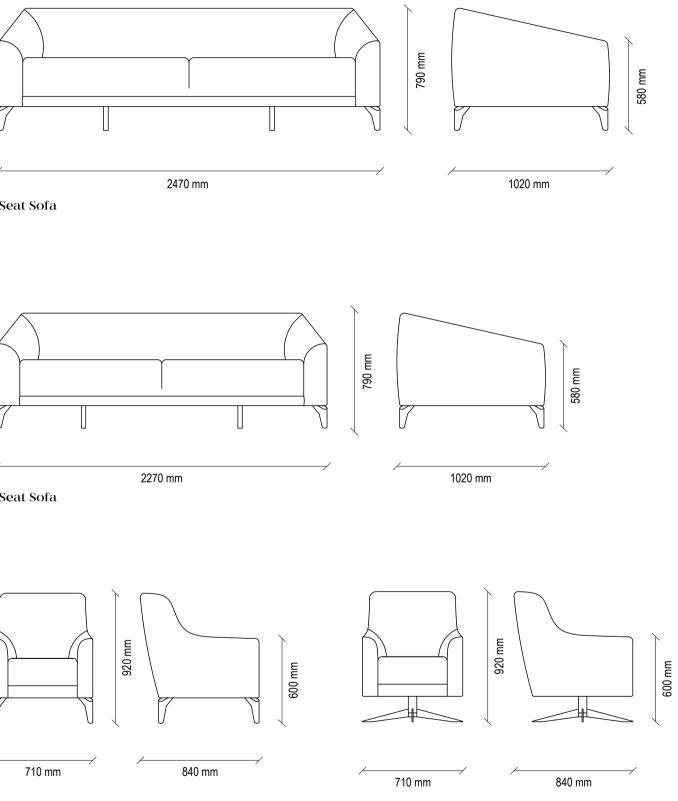

3 Seat Sofa

2400 mm

2,5 Seat Sofa

2200 mm

Manila Armchair

Revealing a refined design style with its eye-catching combination of materials, KARTUM DINING TABLE brings a minimal yet impressive touch to living spaces. With its contemporary effect, it fits perfectly into many different collections.