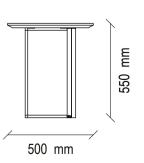

#### Asmara Nightstand

Creating an elegant effect with its marblelike ceramic top surface design, ASMARA NIGHTSTAND offers a modern and impressive design with its wooden body structure supported by metal legs.

#### Asmara Nightstand

Modern design, natural coating on MDF in black colour, different material components such as metal and marblepatterned ceramics, scratch and break resistant surface