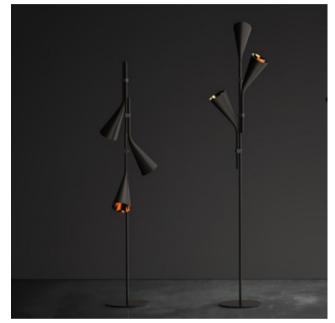

# Tetra & Nova

LIGHTNING SERIES

DESIGNED BY JEAN DAVID DAMONTE

410

**Tetra Lighting** Bringing the most elegant details of modernism to living spaces with its minimal design, TETRA SERIES creates a timeless effect in decoration.

### Nova Lighting

Combining black and white colour options with geometric touches, NOVA SERIES gives life to minimal spaces with its industrial style.

STUDIO MEMO WAS FOUNDED IN 2001 BY PROFESSOR ROBERTO TAPINASSI AND ARCHITECT MAURIZIO MANZONI. THE MEETING POINT BETWEEN TAPINASSI AND MANZONI IS FOLLOWING A COMMON PATH BASED ON BOTH FUNCTION AND RESEARCH WHICH FOCUSES ON ITALIAN DESIGN APPROACH THAT AIMS TO BRING INNOVATIVE SOLUTIONS AND CONSIDERS CONTEMPORARY LIFE IN A MEANINGFUL WAY. STUDIO MEMO DESIGNED THE MUNDO SERIES FOR ENZA HOME WITH ITS EXPERT DESIGN TEAM, A PROFESSIONAL APPROACH AND BUSINESS MODEL THAT DEVELOPS DIALOGUE WITH THE USER IN COLOBRATION, AND IS OPEN TO CONTINUOUS RESEARCH.