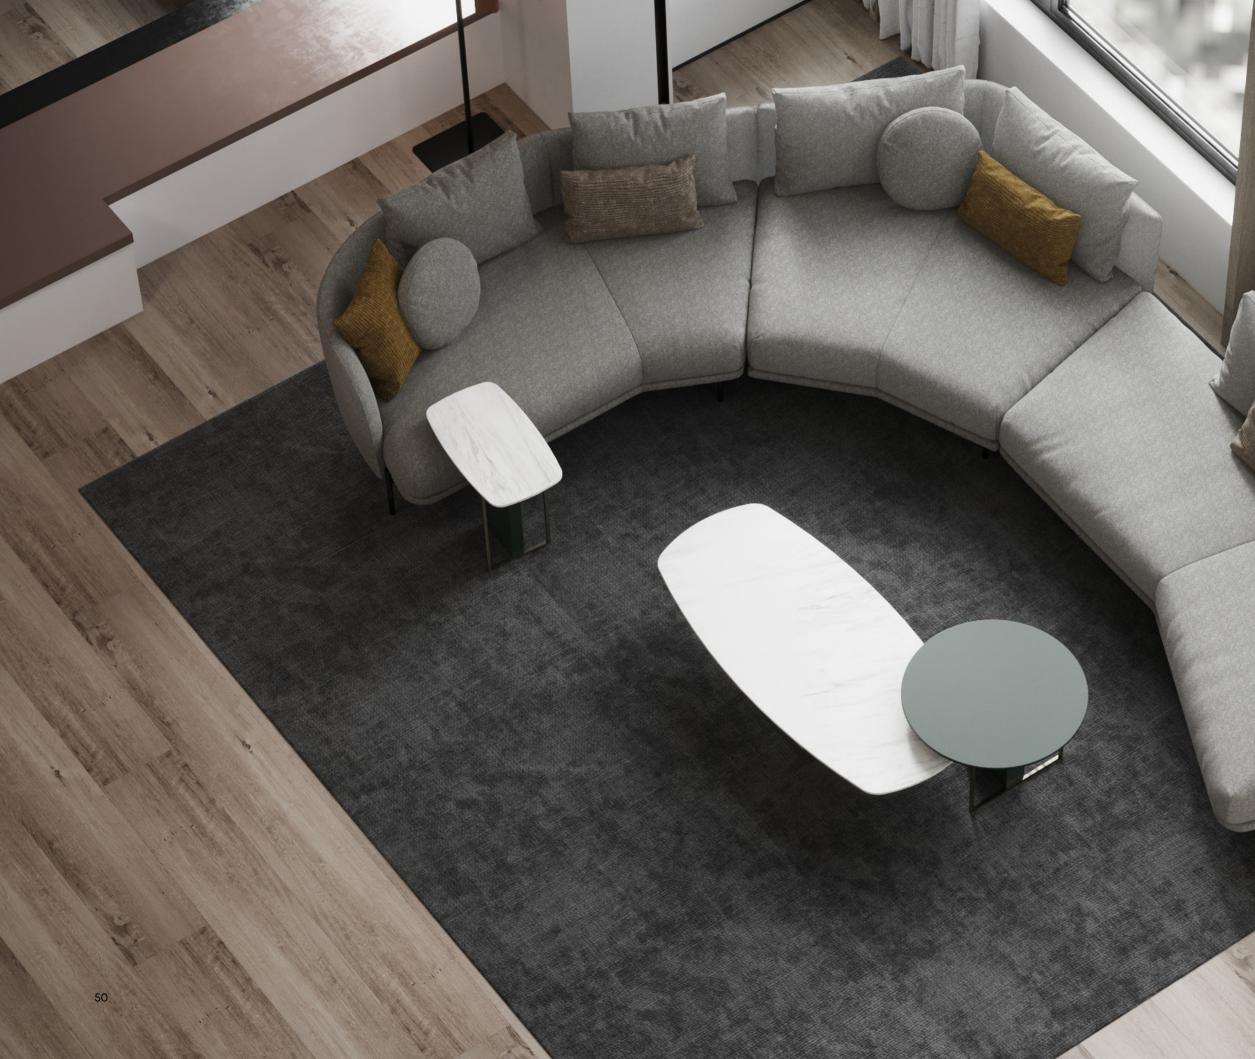

## Mundo

### SERIES

MUNDO SERIES will allow you to add unique touches to your decoration inspired by yourself, your life and your memories, with its innovative and customized products that carry Italian design trends in each module.

### DESIGNED BY STUDIO MEMO

**32** SEOUL CORNER SOFA

### Italian Signature in Design

The MUNDO SERIES, which has Italian influences and the signature of the world-famous design studio Studio Memo, reflects luxury, aesthetics and comfort from an extraordinary perspective with its eclectic structure and modern appearance that can be matched with different series and modules.