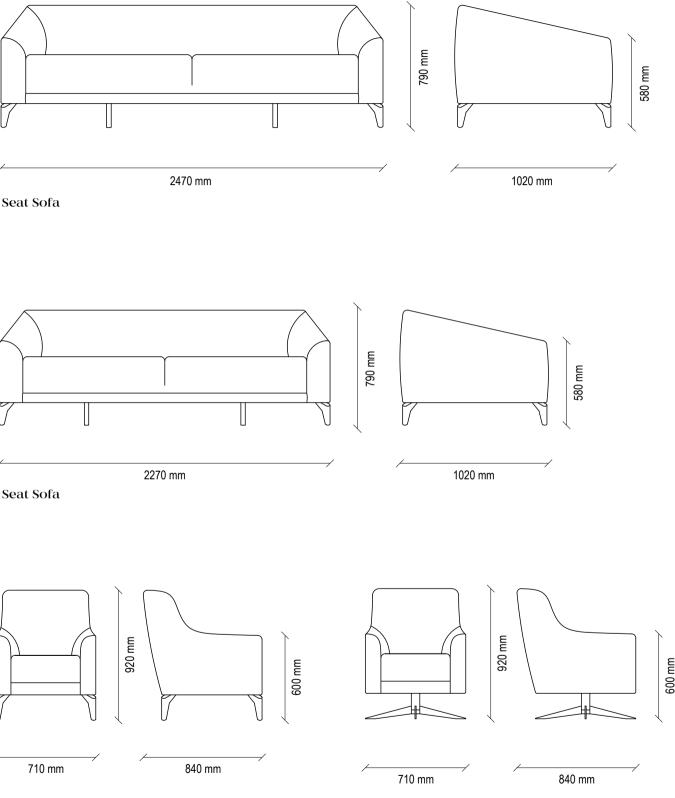

3 Seat Sofa

2400 mm

#### Sofa Set

Extra comfort with hybrid foam technology in the sitting area, ability to be a bed when desired thanks to its wide seating, back cushion application, solid skeleton structure and longlasting use with metal construction, rich decorative pillow application in different shapes and patterns, high wooden feet, 2 colour alternatives as walnut and black

#### Manila Armchair

Original design with cylinder cushion application on the back, high comfort in the sitting area with goose feather in the back cushion filling, all-metal black construction and arm design

2,5 Seat Sofa

2200 mm

Manila Armchair

Revealing a refined design style with its eye-catching combination of materials, KARTUM DINING TABLE brings a minimal yet impressive touch to living spaces. With its contemporary effect, it fits perfectly into many different collections.