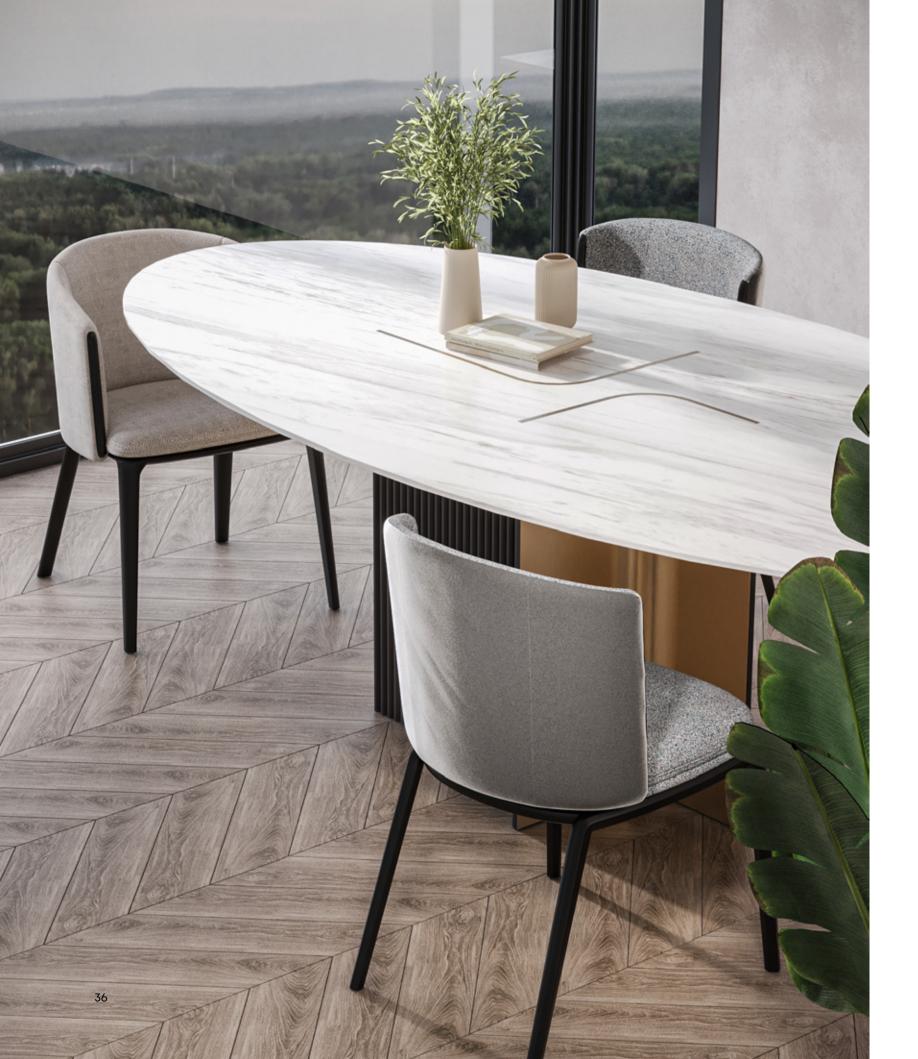

#### **Ruhr Mirror**

Round-shaped modern design, marble-patterned and black metal detailed ceramic, natural colour mirror use

Venice Mirror

nbining the

Combining the impressive harmony of different material combinations with a modern design approach, NAGOYA DINING TABLE adds an eye-catching elegance to living spaces with the timeless elegance and calm colour transitions of marble.

## Nagoya

DINING TABLE

### NAGOYA DINING TABLE

Offering an impressive look with the strong combination of marble, metal and wood, NAGOYA DINING TABLE presents a timeless style with its elliptical shaped top table that adds a modern harmony to the design.

NAGOYA DINING TABLE, which creates aesthetically unique details with its marble-like ceramic and marble top table alternatives, offers an elegant example of contemporary decoration with its original leg form where metal and wood are used together. In the ceramic table top alternative, metal detail parts placed inside the table that show the continuity of the legs emphasize the fine craftsmanship details that enrich the design. Lima Chair

WITH THE RICH, AESTHETIC AND FUNCTIONAL FEATURES, LIMA, OLIMPIA AND SYDNEY CHAIRS ANSWER MANY

Olympia Chair

NAGOYA DINING TABLE

DECORATION AND USAGE NEEDS.

### NAGOYA DINING TABLE - CHAIR TECHNICAL CONTENT //

Marble top, metal tumbled gold and black foot application in elliptical form, for 8-10 people