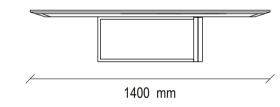

### HAVANA COFFEE TABLE SET

1. HAVANA COFFEE TABLE SET 2. OSLO COFFEE TABLE SET

#### Oslo Coffee Table Set

Back of sofa coffee table green top surface; green colour and aged gold metal combination leg design, C stand grey top; grey colour and aged gold metal combination leg design