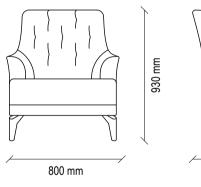

#### Lomè Armchair

Layered filling providing a comfortable seating, two leg alternatives as rose-gold coated and black, wide fabric combination alternative

1570 mm

Pouf

Asmara Nightstand

The CANTON SOFA SET, where comfort-oriented design touches meet with modern decoration style, maximizes the feeling of comfort at home with its layered seat padding and back cushion that allows different seating depths.

#### Sofa Set

Extra comfort with hybrid foam technology in the sitting area, ability to be a bed when desired thanks to its wide seating, back cushion application, solid skeleton structure and longlasting use with metal construction, rich decorative pillow application in different shapes and patterns, high wooden feet, 2 colour alternatives as walnut and black

#### Manila Armchair

Original design with cylinder cushion application on the back, high comfort in the sitting area with goose feather in the back cushion filling, all-metal black construction and arm design