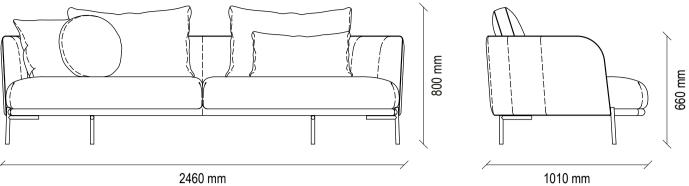

22

SWAN SOFA

32

RIGA SERIES

482 mm

Combining its modern design style with ergonomic usage advantages, SWAN SOFA SET was crowned with the German Design Award.

SOFA SET

SWAN SOFA SET

SWAN SOFA SET offers striking details with its boucle fabric application and stylish metal leg design, which gives the decoration an original look.

#### SWAN SOFA SET

ORIGINAL DESIGN DETAILS, EMPHASIZING THE HARMONY OF FURNITURE AND DECORATIVE ITEMS IN LIVING AREAS, ALLOWS TO CREATE STYLISH AND USEFUL SPACES.

While offering a look that reflects the latest trends with 2 different metal swivel leg colour alternatives, black and smoked, SWAN ARMCHAIR manages to create a comfortable seating area with the quality materials used in its production and headboard application.

#### SWAN SOFA SET