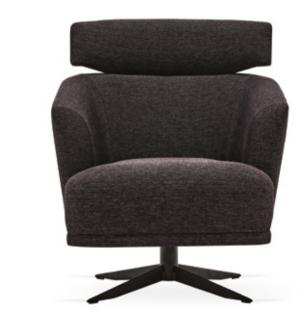

gold colour complementing the design on the bookcase and upper modules. Metal details, self-retarding hinges on the doors and the use of rails with brakes on the drawers



High Comfort with Rich Details



With its strong aesthetics exalted in design details, SIRONA LIVING ROOM brings a modern and refined interpretation to living spaces with quilting and lapel application on the arms that add timeless elegance to the design.

# Sirona

SOFA SET



#### SIRONA SOFA SET



#### SIRONA SOFA SET



SIRONA LIVING ROOM brings a new generation of comfort to living spaces with its multi-layered foam technology and goose down filling used in the sitting area. It adds an eye-catching touch to the decoration with patine gold, walnut and black colour lapel alternatives and rich pillow applications.





SIRONA ARMCHAIR, whose bold colours bring stylish contrasts to life, creates spaces with high energy. While it completes the high comfort seating structure with two different armchair options as headed and quilted, it adds an impressive touch to the design with quilted stitching applications and swivel leg.

#### SIRONA SOFA SET



#### SIRONA SOFA SET TECHNICAL CONTENT //



#### Sofa & Armchair

Metal-supported wooden construction, multilayer foam technology and goose feather filling in the session, wooden leg structure on the seat, swivel metal leg structure on the armchair, quilted stitching application on the back and sides, application of special wooden lapels in black, walnut and gold colours depending on preference on the arms, the design stands out. Rich and flamboyant throw p