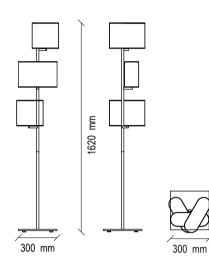

Discover Enza Home Lighting Collection!

**SOLE** SERİ

#### LIGHTINGS TECHNICAL CONTENT //

#### **Evora Lighting**

Metal body, sandy black painted finish, plexi cap, 2 ea E27 sockets in the pendant and Lamp, 1 E27 socket in the floor lamp

#### Nova Lighting

Metal body, static painted finish, 1 E14 socket

#### **Baku Lighting**

Metal body, static painted finish, 1 E14 socket

#### Sole Lighting

Metal body, sandy black painted finish, plexi cap, 3 E27 sockets for pendant, 4 E27 sockets for Lamp, 1 E27 socket for Lamp

#### **Oblo Lighting**

Metal body, sandy black painted finish, polycarbonate head, LED lighting, 6 pendant lights, 3 floor lamps, 2 Lamps

#### Tetra Lighting

Metal body, sandy black painted finish, polycarbonate glass diffuser, LED lighting, size alternative in different sizes

#### **Dem Lighting**

Metal and polyester body, static and cellulosic painted finish, PVC head, glass stand in black lamp, MDF stand in white lamp, 2 E27 sockets in black lamp, 1 E27 socket in white lamp

#### Linen Lighting

Metal body, static painted finish, PVC fabric head, plexi glass diffuser

Evora Floor Lamp

Dem Floor Lamp - Black

Evora Lamp