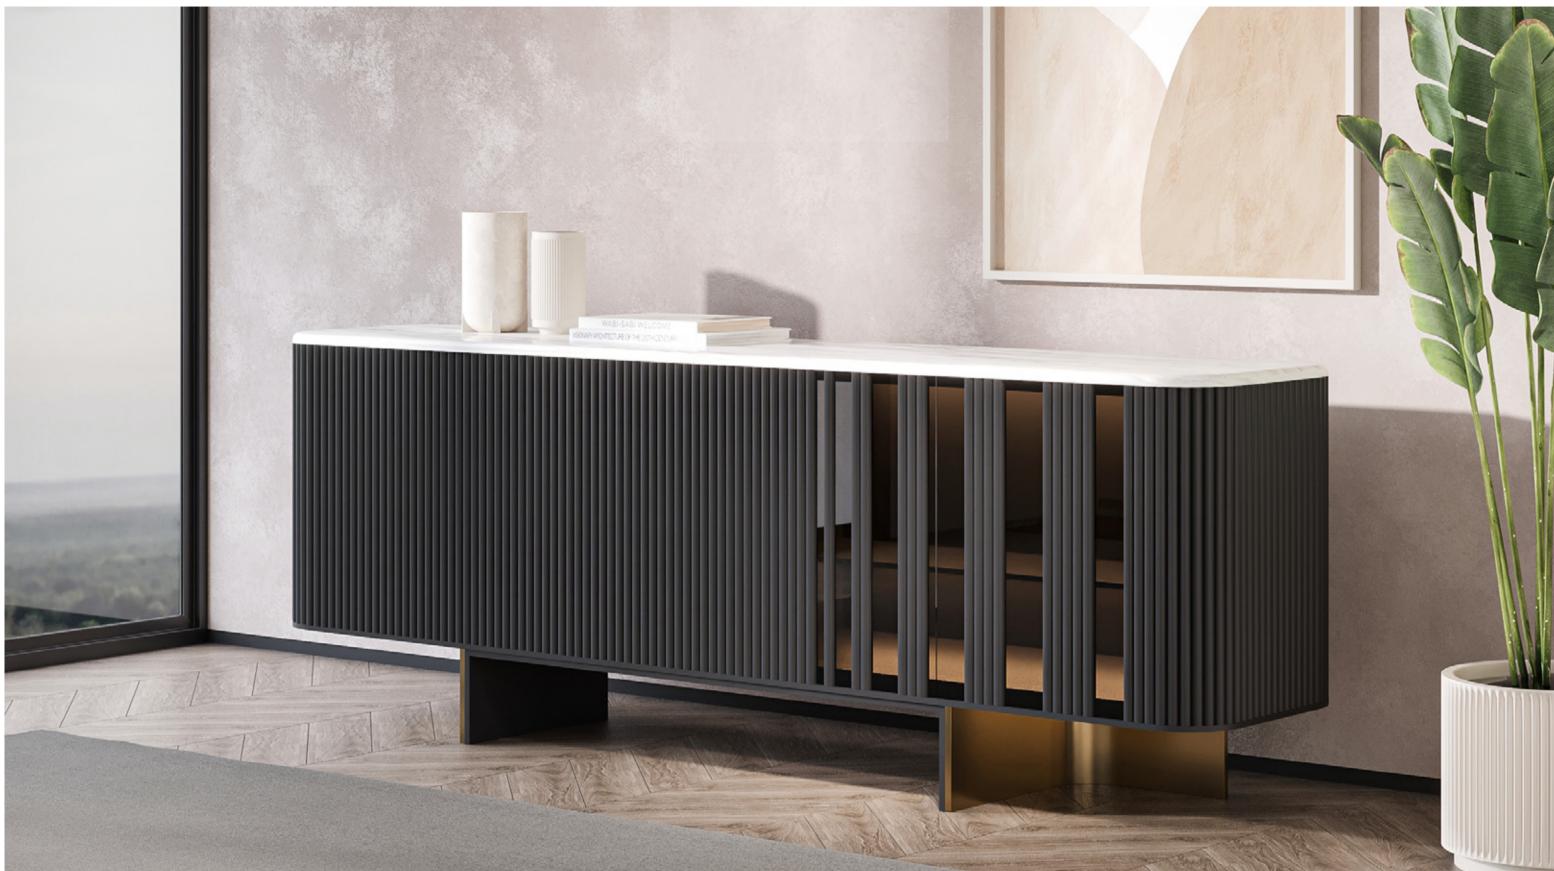

## Osaka

Adding a refined touch to living spaces with its qualified design touches, OSAKA SIDEBOARD creates a perfect harmony with different material combinations. It offers an eye-catching and timeless design that allows versatile decoration setups.

SIDEBOARD

Qualified and Refined Fictions

OSAKA SIDEBOARD

OSAKA SIDEBOARD

BRINGING MULTI-MATERIALS TOGETHER WITH MODERN DESIGN APPROACH, OSAKA SIDEBOARD PROVIDES AN AESTHETIC APPEARANCE THAT MAKES A DIFFERENCE WITH ITS INTERIOR LIGHTING DETAIL AND ITS ORIGINAL LEG FORM COMBINED WITH METAL MATERIAL.

#### Sideboard

Lacquered black body on MDF, marble top, metal tumbled gold and lacquered black legs, glass cover application, push-open mechanism, LED lighting