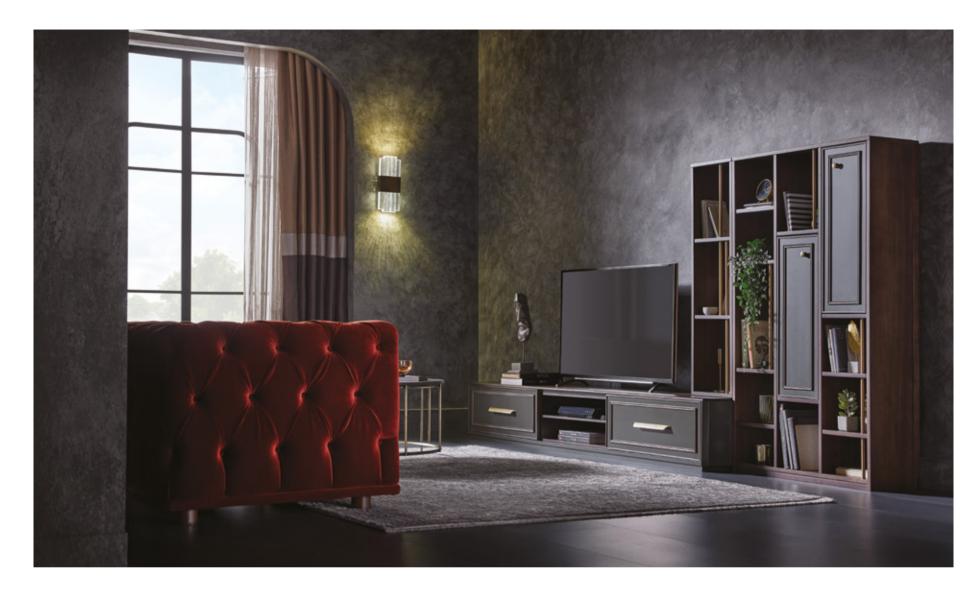

#### SIRONA TV UNIT

#### COMPLEMENTING ITS CLASSIC STYLE IN A MODERN WAY, THE SIRONA TV UNIT RESPONDS TO DIFFERENT NEEDS. IT PROVIDES THE OPPORTUNITY TO CREATE VARIOUS VISUAL COMBINATIONS WITH ITS TOP MODULE AND

#### DORIAN TV UNIT

DORIAN TV UNIT BRINGS TOGETHER AESTHETICS WITH HIGH FUNCTIONALITY, IT HAS 4 DIFFERENT BOTTOM AND 2 DIFFERENT UPPER MODULE OPTIONS. HANDLE-LESS SURFACES THAT BRING THE MODERN CHARACTERISTIC OF THE SERIES ADD A STYLISH AND SOPHISTICATED

#### DORIAN TV UNIT TECHNICAL CONTENT //

TV Stand with 2 Open Shelves

1366 mm Back Panel

1366 mm

TV Stand Single Module

#### TV Unit

Parquet-look walnut wood pattern, matte gold and matte gray surface combination, self-reducing drawer rail system, gold color MDF shelves in the module with metal shelves; black painted metal body application, TV stand, smoked glass shelf application in the module with two open shelves, TV stand alternative with legs and base, combination richness with 6 different modules