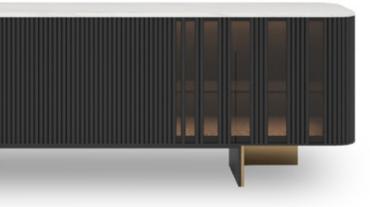

## Osaka

Adding a refined touch to living spaces with its qualified design touches, OSAKA SIDEBOARD creates a perfect harmony with different material combinations. It offers an eye-catching and timeless design that allows versatile decoration setups.

SIDEBOARD

Qualified and Refined Fictions

OSAKA SIDEBOARD

OSAKA SIDEBOARD

BRINGING MULTI-MATERIALS TOGETHER WITH MODERN DESIGN APPROACH, OSAKA SIDEBOARD PROVIDES AN AESTHETIC APPEARANCE THAT MAKES A DIFFERENCE WITH ITS INTERIOR LIGHTING DETAIL AND ITS ORIGINAL LEG FORM COMBINED WITH METAL MATERIAL.

#### Sideboard

Lacquered black body on MDF, marble top, metal tumbled gold and lacquered black legs, glass cover application, push-open mechanism, LED lighting