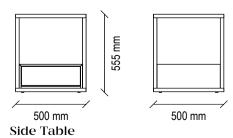

dules.



#### BERTA TV UNIT



#### Sideboard

Textile textured surface finish and black colour combination. Use of push-open and sliding door mechanism. LED lighting application on glass cover. Complementing the series, antique smoked metal handles and metal legs specially designed for Enza Home

#### Mirror

Natural colour mirror that completes the series

#### Dinner table

Textile textured surface finish and black colour combination. 3 different table alternatives: extendable, fixed and with metal legs. Solid wood leg application on extendable and fixed table

#### Chair

2 different chair alternatives in wood and metal















#### BERTA TV UNIT TECHNICAL CONTENT //



500 mm





Bookshelf - Module with Open Shelves Coffee Table - Ellipse



Bookshelf - Module with Drawer





## Berta

Combining its modern design style with contemporary ergonomic features, BERTA SOFA SET draws attention with its design that offers versatile use. Thanks to its back jump mechanism, it easily turns into a comfortable bed when needed, making daily life easier.

SOFA SET



**Contemporary and Functional Comfort** 



CREATING GLAMOROUS DECORATIVE DETAILS WITH ITS DARK BROWN METAL LEG ALTERNATIVE AND THROW PILLOW APPLICATIONS, BERTA SOFA SET PROVIDES EASE OF CLEANING WITH SPECIAL HIGH LEG STRUCTURE. PROVIDING AN ELEGANT EXAMPLE OF MODERN DESIGN WITH FUNCTIONAL FEATURES, BERTA SOFA SET PROVIDES A CONTEMPORARY DECORATION EXPERIENCE ENRICHED WITH COMFORT.

#### **BERTA SOFA** TECHNICAL CONTENT //







#### Sofa & Armchair

The feature of being a bed with the back-jump mechanism on t