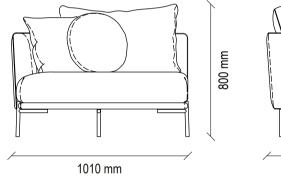

#### DAKAR MODULAR SOFA GROUP TECHNICAL CONTENT //

Single Armrest 3 Seat Module

20

800 mm 690 mm 1460 mm

Corner Module

Armless 2 Seat Module

Armless Single Module

690 mm 800 1490 mm

Wide Rest Module

Single Armrest 2 Seat Module

Victoria Armchair

900 mm

**ENZA HOME DESIGN TEAM,** MAKE DESIGNS IN ACCORDANCE WITH THE APPROACH OF "THE MOST OF YOU" WITH THE KNOWLEDGE THAT EVERYONE IS VALUABLE AND SPECIAL, IN THE AGE OF INNOVATION WE ARE IN. IT DESIGNS FUTURE-LOOKED PRODUCTS WHICH REVEALES THE PERFECT COMBINATION OF AESTHETICS, NEEDS AND QUALITY, IN THE LIGHT OF THE FUTURE PROJECT THAT IS FORMED BY THE NEEDS, EXPECTATOINS AND HABITS OF THE MODERN HUMAN, WHO IS IN THE CENTER OF ITS FOCUS, WITHOUT COMPROMISING THE UNIVERSAL VALUES OF DESIGN. BLENDING ITS EXPERIENCE IN DETAILS WITH THE AWARENESS THAT ORIGINAL AESTHETIC SOLUTIONS CONSTRUCT THE QUALITY LIFE WE NEED WITH AN INNOVATIVE PERSPECTIVE. UPDATES THE LIVING AREAS THAT ARE "**THE MOST OF YOU**" WITH THE DISTINGUISHED ENZA HOME APPROACH.