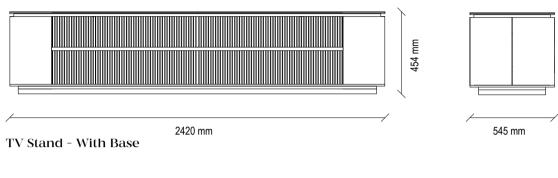

#### LEGATO TV UNIT TECHNICAL CONTENT //

#### TV Unit

Black soft matte surface, smoked metal handles and legs, industrial wooden body, TV stand alternatives with legs or base, variable module combinations

Sub-Module with Cover

Standing out with its matte black surface application that reflects the stylish and modern elegance of the monochrome style, LEGATO BEDROOM combines its refined aesthetics with rich functionality.