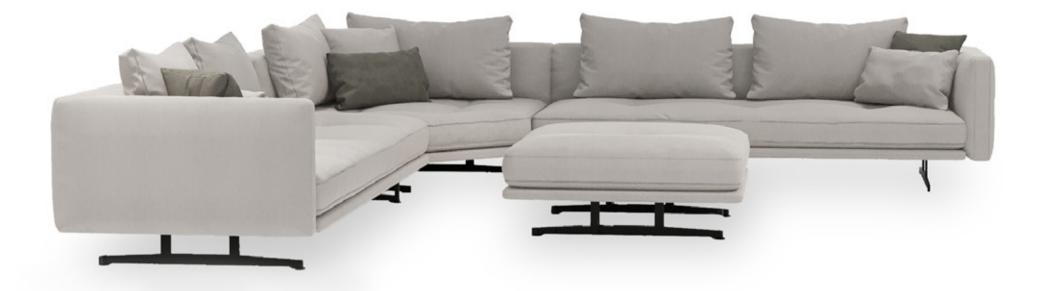

### DESIGNED BY STUDIO MEMO

**32** SEOUL CORNER SOFA

### Italian Signature in Design

The MUNDO SERIES, which has Italian influences and the signature of the world-famous design studio Studio Memo, reflects luxury, aesthetics and comfort from an extraordinary perspective with its eclectic structure and modern appearance that can be matched with different series and modules.