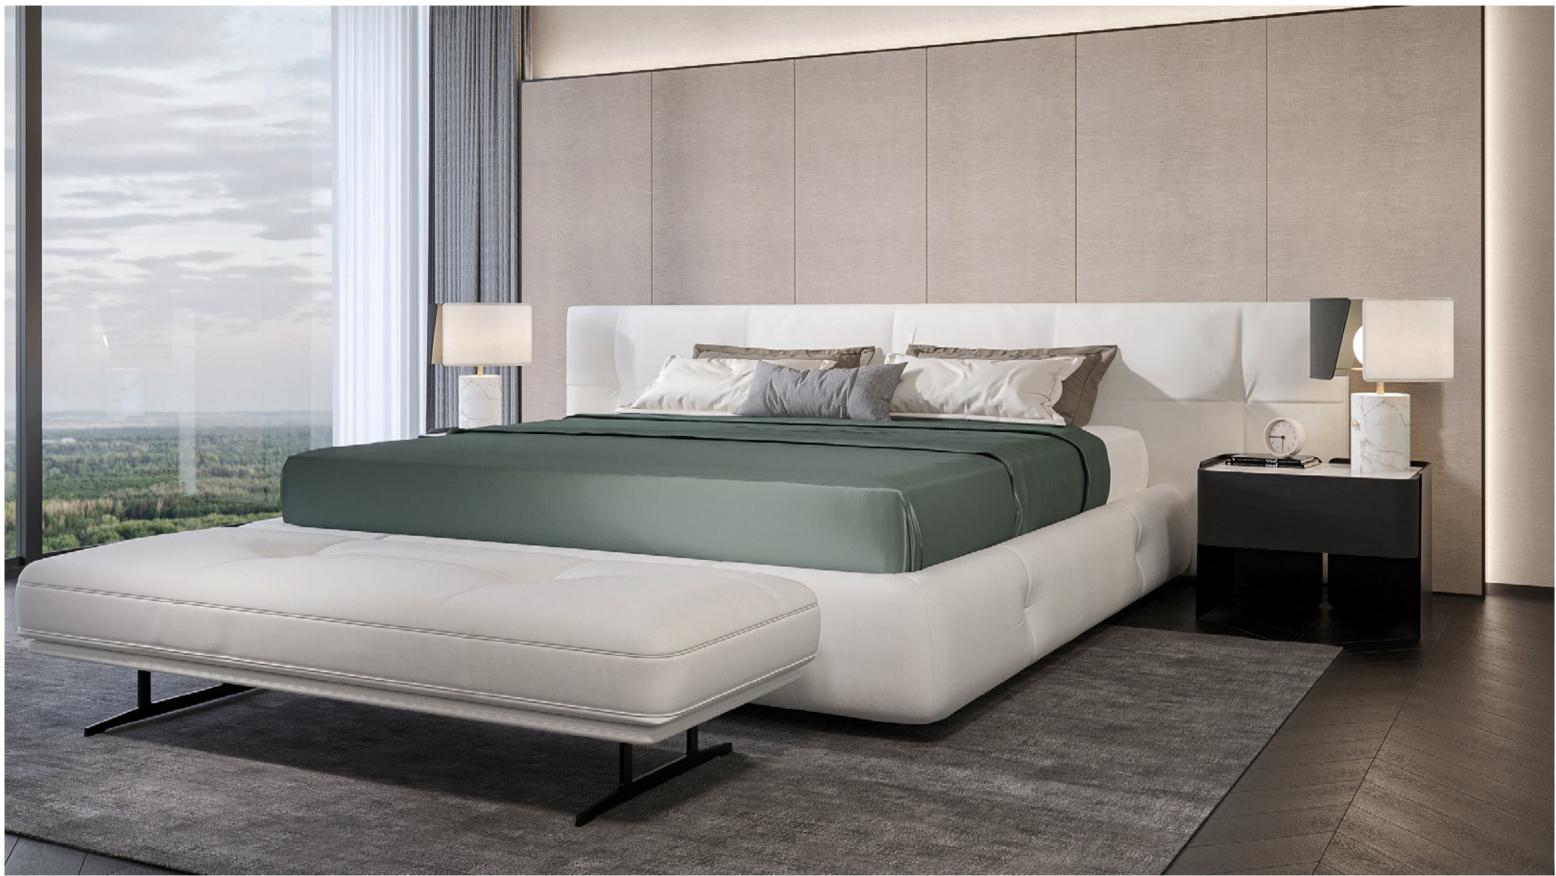

### SEOUL MODULAR SOFA GROUP TECHNICAL CONTENT //

Oslo Back of Sofa Coffee Table

Corner Module

Pouf

Havana Coffee Table Ellipse

Havana Coffee Table Round

Havana Side Table

Distinguished from its peers with modern style and special design details, TUNIS BED FRAME WITH HEADBOARD adds a simple elegance to contemporary decoration with special material touches that visually enrich its comfort-oriented design.

## Tunis

BED FRAME WITH HEADBOARD

### TUNIS BED FRAME WITH HEADBOARD

ATTRACTING ATTENTION WITH ITS SPECIAL WOODEN STRAP DETAIL AND WIDE FLOOR TRAVERS STRUCTURE, THE TUNIS BED FRAME WITH HEADBOARD BRINGS AN ELEGANT TOUCH TO BEDROOM COMFORT.

#### Bed Frame With Headboard

Modern design, headboard with wooden lapels surrounding the bed, leg pouf with wooden lapels completing the headboard form, black metal foot structure