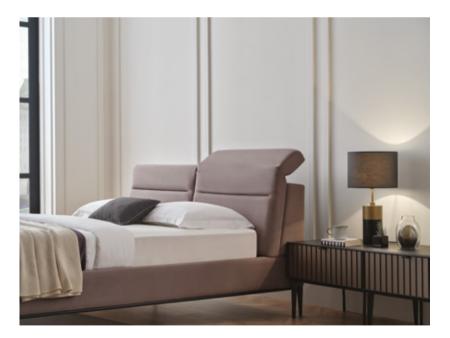

Drawing attention with its refined style and luxurious design details, RIGA BEDROOM brings a sophisticated elegance to bedrooms. While offering a variety of designs with bedstead and base alternatives, it brings the feeling of comfort to the maximum level thanks to its 4-degree movable head mechanism that can be adjusted according to the usage needs.

## Riga

BEDROOM

#### RIGA BEDROOM

With the matte black metal handles and legs, the RIGA DRESSOIRE provides integrity in decoration and adapts to other modules.

Displaying a unique style, RIGA DRESSOIRE shows a sophisticated stance with the combination of black leather pattern and metallic effect stripe. With matte black metal handles and legs reflecting the use of distinguished materials, the RIGA DRESSOIRE perfectly completes the living spaces with its refined style.