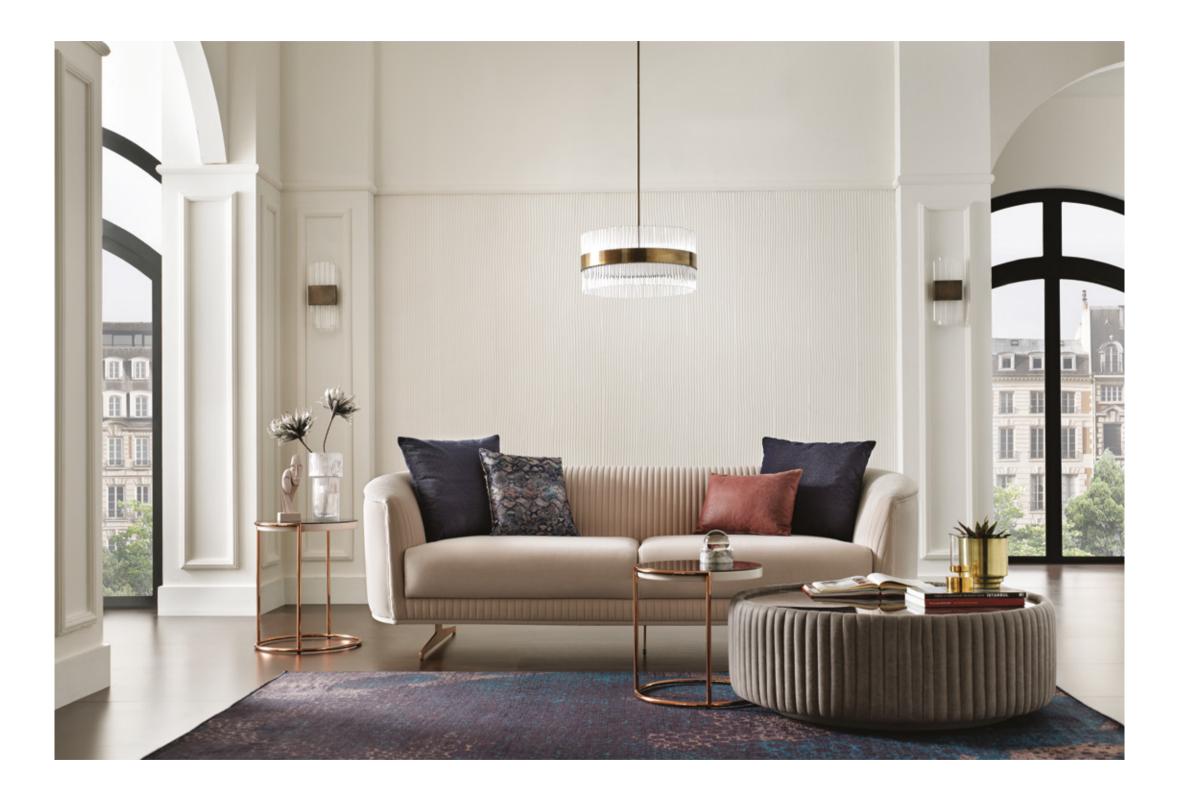

22

SWAN SOFA

32

RIGA SERIES

482 mm

Combining its modern design style with ergonomic usage advantages, SWAN SOFA SET was crowned with the German Design Award.

SOFA SET

SWAN SOFA SET

SWAN SOFA SET offers striking details with its boucle fabric application and stylish metal leg design, which gives the decoration an original look.

#### SWAN SOFA SET

ORIGINAL DESIGN DETAILS, EMPHASIZING THE HARMONY OF FURNITURE AND DECORATIVE ITEMS IN LIVING AREAS, ALLOWS TO CREATE STYLISH AND USEFUL SPACES.

While offering a look that reflects the latest trends with 2 different metal swivel leg colour alternatives, black and smoked, SWAN ARMCHAIR manages to create a comfortable seating area with the quality materials used in its production and headboard application.

#### SWAN SOFA SET