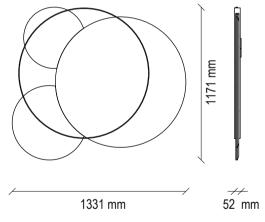

### Venice Mirror

Modern design in curvilinear style, use of marble patterned ceramic and aged gold detailed, natural colour mirror.

#### **Ruhr Mirror**

Round-shaped modern design, marble-patterned and black metal detailed ceramic, natural colour mirror use

Venice Mirror

nbining the

Combining the impressive harmony of different material combinations with a modern design approach, NAGOYA DINING TABLE adds an eye-catching elegance to living spaces with the timeless elegance and calm colour transitions of marble.