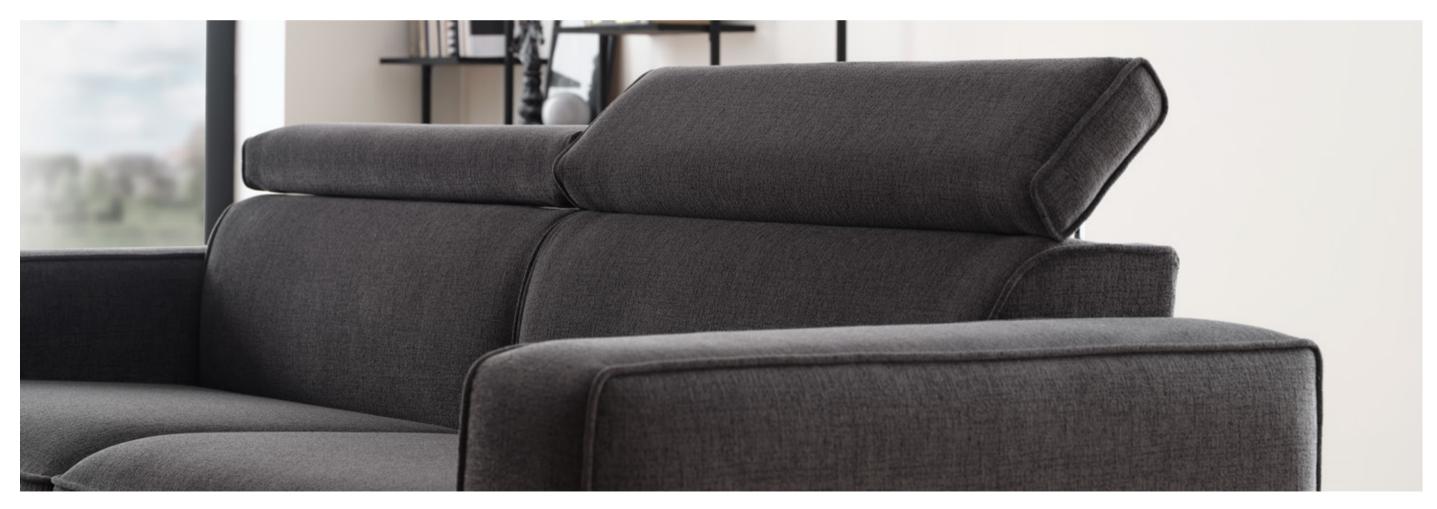

482 mm

Combining its modern design style with ergonomic usage advantages, SWAN SOFA SET was crowned with the German Design Award.

SOFA SET

SWAN SOFA SET

SWAN SOFA SET offers striking details with its boucle fabric application and stylish metal leg design, which gives the decoration an original look.

#### SWAN SOFA SET

ORIGINAL DESIGN DETAILS, EMPHASIZING THE HARMONY OF FURNITURE AND DECORATIVE ITEMS IN LIVING AREAS, ALLOWS TO CREATE STYLISH AND USEFUL SPACES.

While offering a look that reflects the latest trends with 2 different metal swivel leg colour alternatives, black and smoked, SWAN ARMCHAIR manages to create a comfortable seating area with the quality materials used in its production and headboard application.

#### Sofa & Armchair

High comfortable seating, rich combination options with different fabric alternatives, boucle fabric application in the colour chart no 2209, metal legs that complete the design, 2 different leg colour alternatives as black and smoked in the armchair.