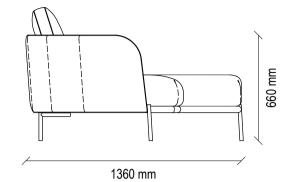

#### DAKAR MODULAR SOFA GROUP TECHNICAL CONTENT //

Single Armrest 3 Seat Module

20

800 mm 690 mm 1460 mm

Corner Module

Armless 2 Seat Module

Armless Single Module

690 mm 800 1490 mm

Wide Rest Module

Single Armrest 2 Seat Module

Victoria Armchair

900 mm

**ENZA HOME DESIGN TEAM,** MAKE DESIGNS IN ACCORDANCE WITH THE APPROACH OF "THE MOST OF YOU" WITH THE KNOWLEDGE THAT EVERYONE IS VALUABLE AND SPECIAL, IN THE AGE OF INNOVATION WE ARE IN. IT DESIGNS FUTURE-LOOKED PRODUCTS WHICH REVEALES THE PERFECT COMBINATION OF AESTHETICS, NEEDS AND QUALITY, IN THE LIGHT OF THE FUTURE PROJECT THAT IS FORMED BY THE NEEDS, EXPECTATOINS AND HABITS OF THE MODERN HUMAN, WHO IS IN THE CENTER OF ITS FOCUS, WITHOUT COMPROMISING THE UNIVERSAL VALUES OF DESIGN. BLENDING ITS EXPERIENCE IN DETAILS WITH THE AWARENESS THAT ORIGINAL AESTHETIC SOLUTIONS CONSTRUCT THE QUALITY LIFE WE NEED WITH AN INNOVATIVE PERSPECTIVE. UPDATES THE LIVING AREAS THAT ARE "**THE MOST OF YOU**" WITH THE DISTINGUISHED ENZA HOME APPROACH.