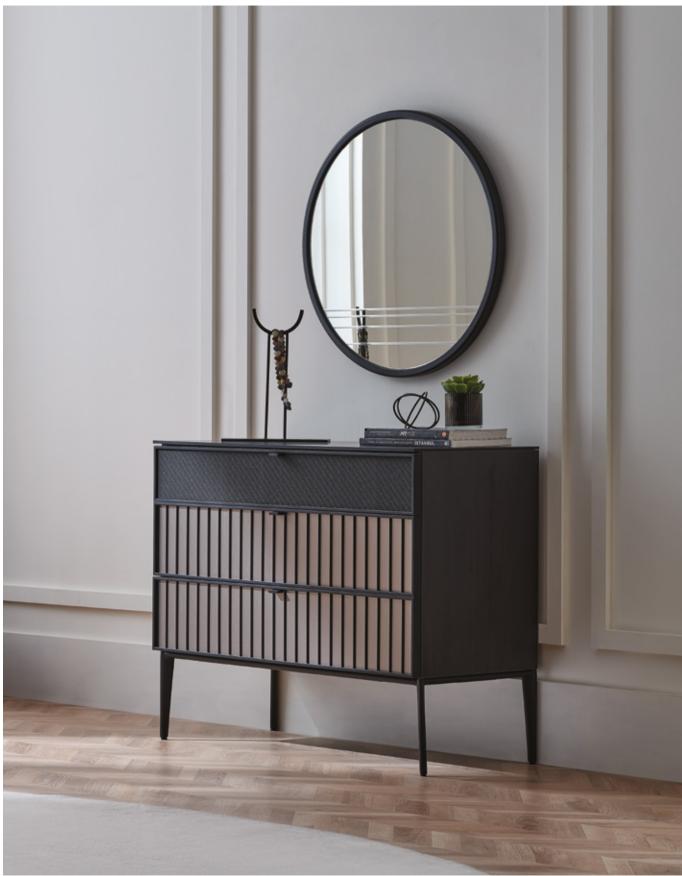

## Osaka

Adding a refined touch to living spaces with its qualified design touches, OSAKA SIDEBOARD creates a perfect harmony with different material combinations. It offers an eye-catching and timeless design that allows versatile decoration setups.

SIDEBOARD

Qualified and Refined Fictions

OSAKA SIDEBOARD

OSAKA SIDEBOARD

BRINGING MULTI-MATERIALS TOGETHER WITH MODERN DESIGN APPROACH, OSAKA SIDEBOARD PROVIDES AN AESTHETIC APPEARANCE THAT MAKES A DIFFERENCE WITH ITS INTERIOR LIGHTING DETAIL AND ITS ORIGINAL LEG FORM COMBINED WITH METAL MATERIAL.

BRINGING TOGETHER DIFFERENT MATERIALS COMBINATIONS WITH ORIGINAL FORMS, VENICE AND SOUL MIRROR DESIGNS COMPLETE MODERN LIVING SPACES WITH THE CONTEMPORARY DESIGN APPROACH.

33

#### Sideboard

Lacquered black body on MDF, marble top, metal tumbled gold and lacquered black legs, glass cover application, push-open mechanism, LED lighting

### Venice Mirror

Modern design in curvilinear style, use of marble patterned ceramic and aged gold detailed, natural colour mirror.