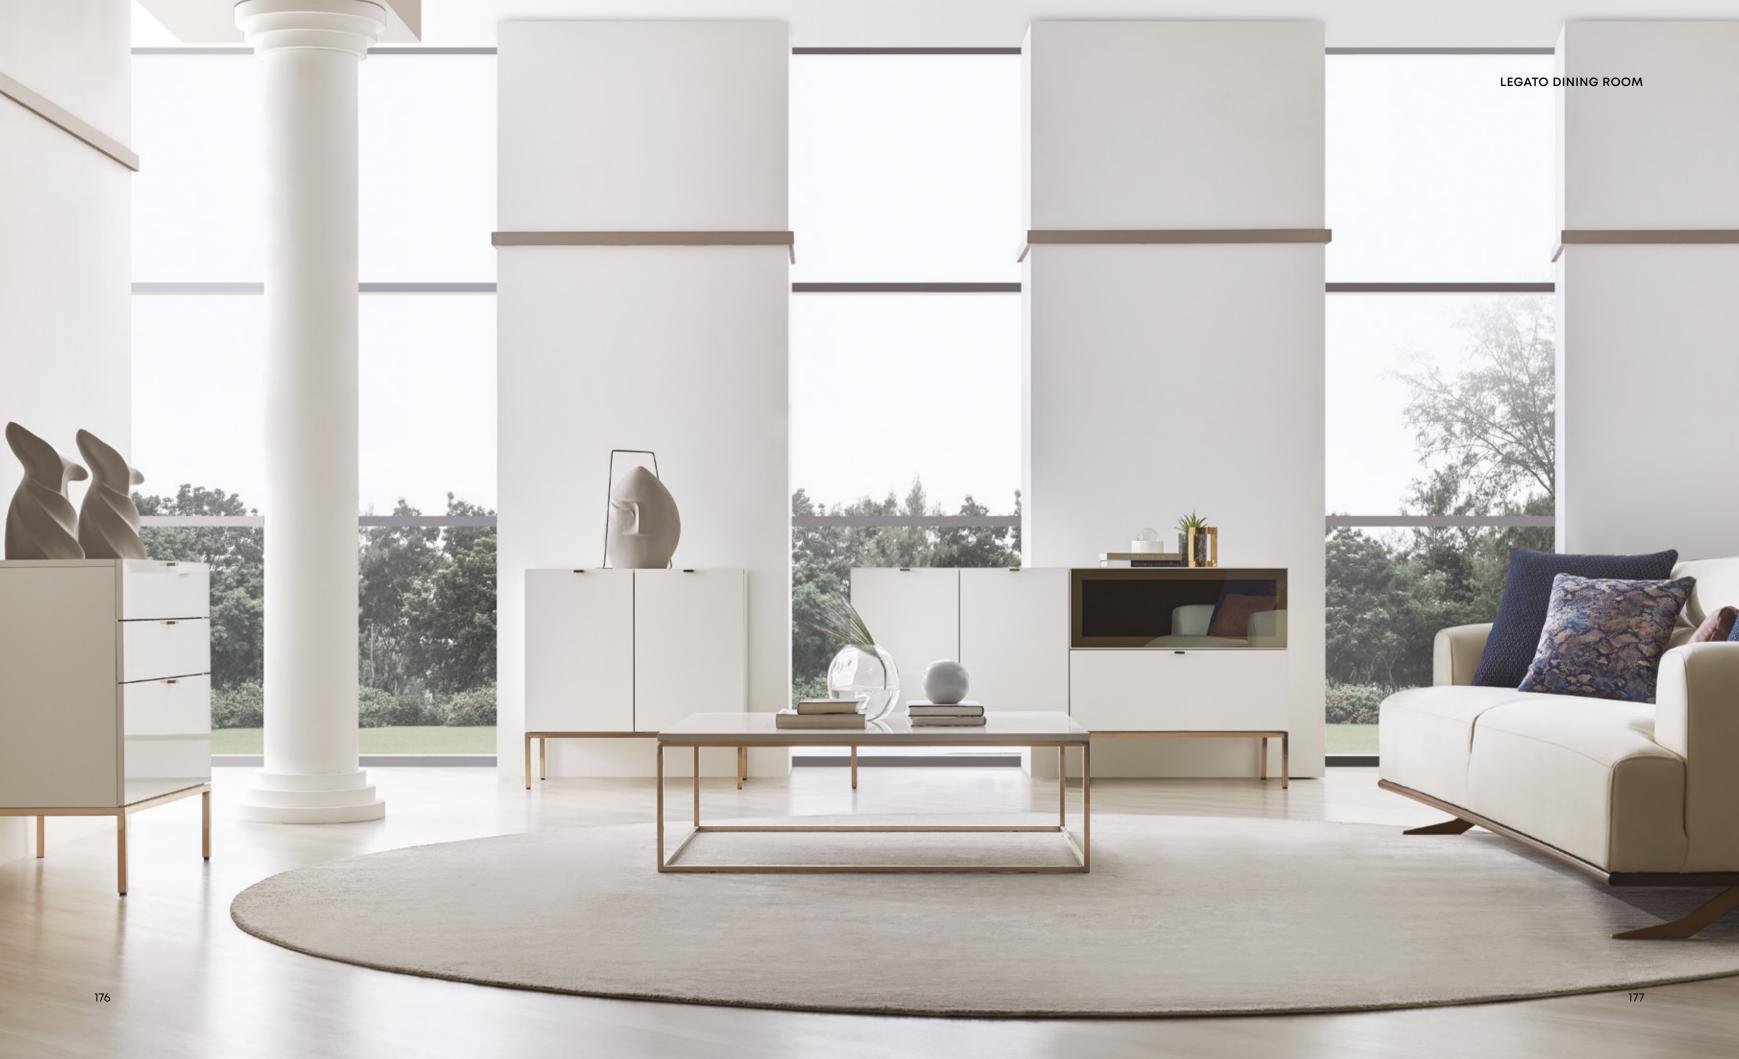

[] ENZCHOME design team Next Generation Setup

The LEGATO SERIES responds to different usage and decoration needs with 3 different table alternatives as fixed table with metal legs, fixed table with wooden legs and extendable table.

DINING ROOM

#### LEGATO DINING ROOM

LEGATO SIDEBOARD DESIGN, WHICH CAN BE TURNED INTO LARGER AND A MULTI-FUNCTIONAL MODEL WHEN IT'S NEEDED THANKS TO ADDITIONAL MODULES, CAN ALSO ADAPT TO SMALL SPACES BY BEING USED SEPARATELY.

LEGATO SERIES, providing 3 separate tables; fixed table with metal legs, fixed table with wooden legs and extendable table, is a good solution for different decoration needs.

LEGATO TABLE options, which perfectly adapt monochrome style to different decoration concepts, allow creating stylish and comfortable spaces with marble pattern surface application. While the sculptural leg structure on the fixed metal-legged table exhibits an aesthetic stance, the wooden-legged fixed and extendable table alternatives offer useful solutions.

LEGATO CHAIR, which fits the furniture in the best way with its design that perfectly complements the collection, offers a pleasant sitting experience with its soft back.

# Authentic and Modular

SUITABLE FOR DIFFERENT DECORATIVE NEEDS, THE LEGATO TV UNIT PROVIDES MAXIMUM FUNCTIONALITY WITH ITS DRAWER MODULES DESIGNED WITH STORAGE.

GIVING THE OPPORTUNITY TO CREATE COMBINATIONS