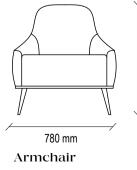

780 mm

Aiming at maximum comfort with its qualified design details that complement its contemporary look, MILOS SOFA SET makes a difference in living spaces with its superior ergonomic features.

SOFA SET