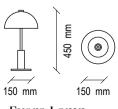

#### **Evora Lighting**

Metal body, sandy black painted finish, plexi cap, 2 ea E27 sockets in the pendant and Lamp, 1 E27 socket in the floor lamp

#### Linen Lighting

Metal body, static painted finish, PVC fabric head, plexi glass diffuser

Evora Floor Lamp

Dem Floor Lamp - Black

Evora Lamp