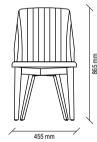

### Lima Chair

Black coloured wooden leg with special hexagonal section, metal decorative detail on the legs, curved back form

#### Lima Chair

Black coloured wooden leg with special hexagonal section, metal decorative detail on the legs, curved back form