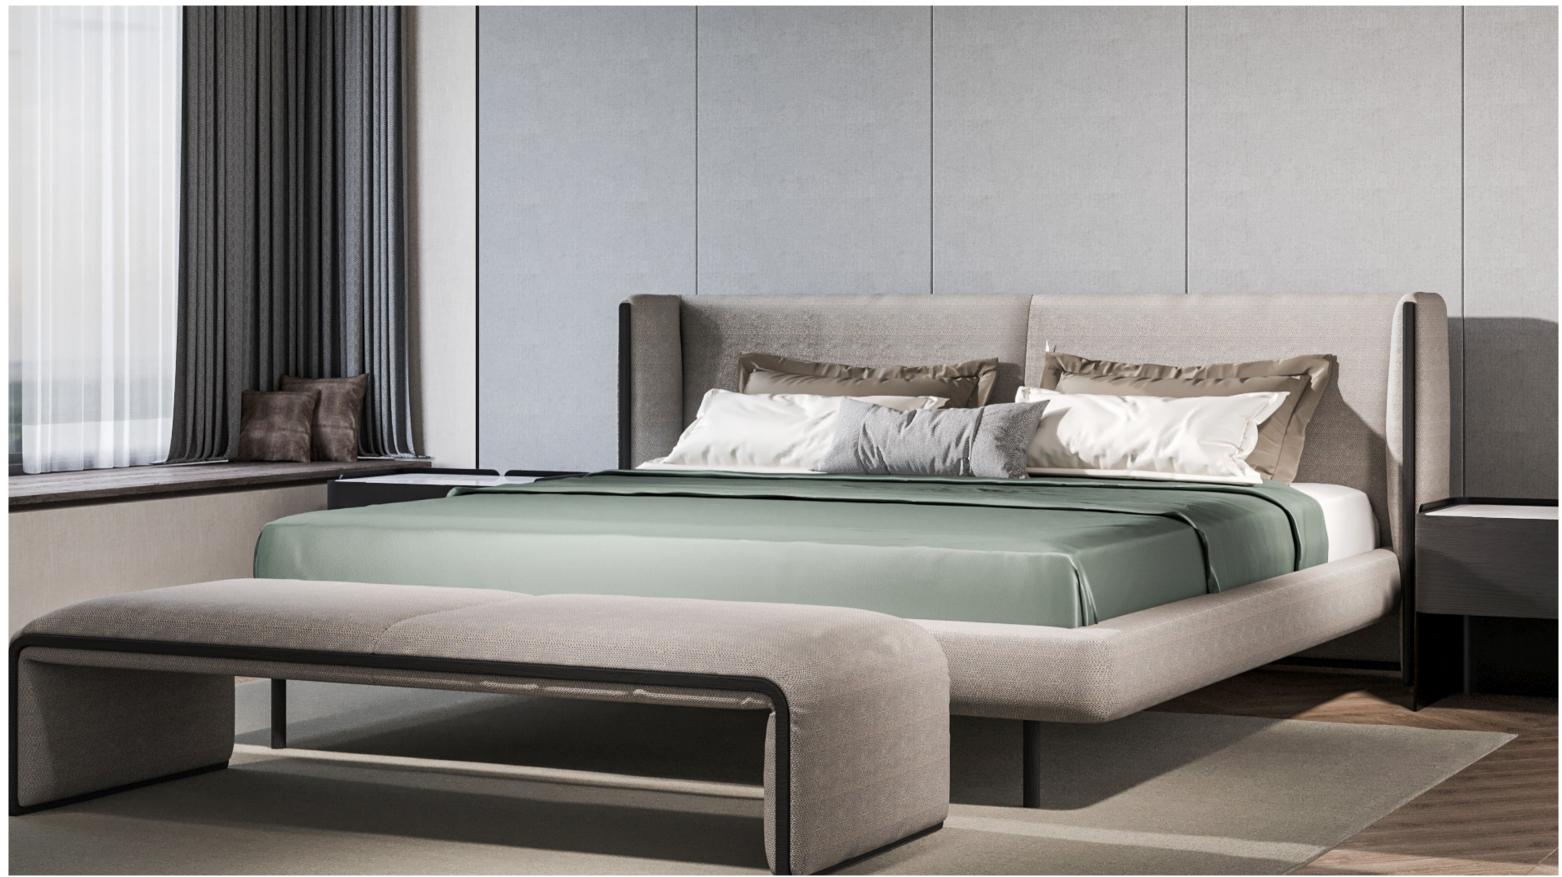

### SEOUL MODULAR SOFA GROUP TECHNICAL CONTENT //

Oslo Back of Sofa Coffee Table

Corner Module

Pouf

Havana Coffee Table Ellipse

Havana Coffee Table Round

Havana Side Table

Distinguished from its peers with modern style and special design details, TUNIS BED FRAME WITH HEADBOARD adds a simple elegance to contemporary decoration with special material touches that visually enrich its comfort-oriented design.

### TUNIS BED FRAME WITH HEADBOARD

ATTRACTING ATTENTION WITH ITS SPECIAL WOODEN STRAP DETAIL AND WIDE FLOOR TRAVERS STRUCTURE, THE TUNIS BED FRAME WITH HEADBOARD BRINGS AN ELEGANT TOUCH TO BEDROOM COMFORT.