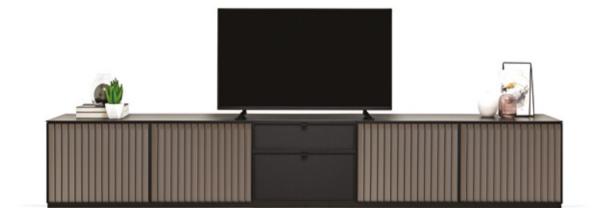

# Authentic and Modular

SUITABLE FOR DIFFERENT DECORATIVE NEEDS, THE LEGATO TV UNIT PROVIDES MAXIMUM FUNCTIONALITY WITH ITS DRAWER MODULES DESIGNED WITH STORAGE.

GIVING THE OPPORTUNITY TO CREATE COMBINATIONS

#### TV Unit

Black soft matte surface, smoked metal handles and legs, industrial wooden body, TV stand alternatives with legs or base, variable module combinations

Sub-Module with Cover

Standing out with its matte black surface application that reflects the stylish and modern elegance of the monochrome style, LEGATO BEDROOM combines its refined aesthetics with rich functionality.