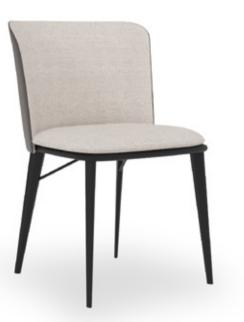

NAGOYA DINING TABLE, which creates aesthetically unique details with its marble-like ceramic and marble top table alternatives, offers an elegant example of contemporary decoration with its original leg form where metal and wood are used together. In the ceramic table top alternative, metal detail parts placed inside the table that show the continuity of the legs emphasize the fine craftsmanship details that enrich the design. Lima Chair

WITH THE RICH, AESTHETIC AND FUNCTIONAL FEATURES, LIMA, OLIMPIA AND SYDNEY CHAIRS ANSWER MANY

Olympia Chair

NAGOYA DINING TABLE

DECORATION AND USAGE NEEDS.

### Lima Chair

Black coloured wooden leg with special hexagonal section, metal decorative detail on the legs, curved back form