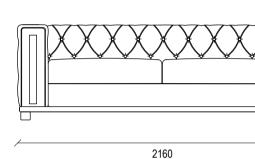

tions and swivel leg.

#### SIRONA SOFA SET



#### SIRONA SOFA SET TECHNICAL CONTENT //



#### Sofa & Armchair

Metal-supported wooden construction, multilayer foam technology and goose feather filling in the session, wooden leg structure on the seat, swivel metal leg structure on the armchair, quilted stitching application on the back and sides, application of special wooden lapels in black, walnut and gold colours depending on preference on the arms, the design stands out. Rich and flamboyant throw pillow applications, 2 different armchair alternatives as headed and quilted.

#### Coffee & Side Table

Coffee and side table options compatible with the collection, dark grey glass on the coffee table top; on the side table, the walnut veneer top surface is in tumbled gold that completes

















**Quilted Armchair** 

840 mm



820 mm





Luxury Reflection of Nature

# Dorian

Combining the strong combination of wood and metal with stylish design touches, DORIAN DINING ROOM presents a unique aesthetic with its impressive look.

DINING ROOM



#### DORIAN DINING ROOM





Gold and matte grey details accompanying the use of parquet-like wooden surfaces emphasize the rich material harmony inspired by nature.

DORIAN DINING ROOM brings a stylized touch to functionality with handle-less design, modern and stylish sideboard, as well as a fixed table with metal legs and an extending table with wooden legs.



Luxury Reflection of Nature

#### DORIAN TV UNIT

DORIAN TV UNIT BRINGS TOGETHER AESTHETICS WITH HIGH FUNCTIONALITY, IT HAS 4 DIFFERENT BOTTOM AND 2 DIFFERENT UPPER