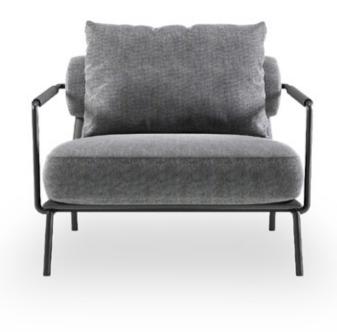

Combining a design style that reflects a minimal elegance with comfortoriented and layered seating filling, LOMÈ ARMCHAIR brings a refined example of aesthetics and comfort to living spaces. Its modern style, which puts comfort at the forefront, blends stylishly with many different styles with two leg colour alternatives as black metal and rose-coated LOMÈ ARMCHAIR

#### Lomè Armchair

Layered filling providing a comfortable seating, two leg alternatives as rose-gold coated and black, wide fabric combination alternative

1570 mm

Pouf

Asmara Nightstand

The CANTON SOFA SET, where comfort-oriented design touches meet with modern decoration style, maximizes the feeling of comfort at home with its layered seat padding and back cushion that allows different seating depths.