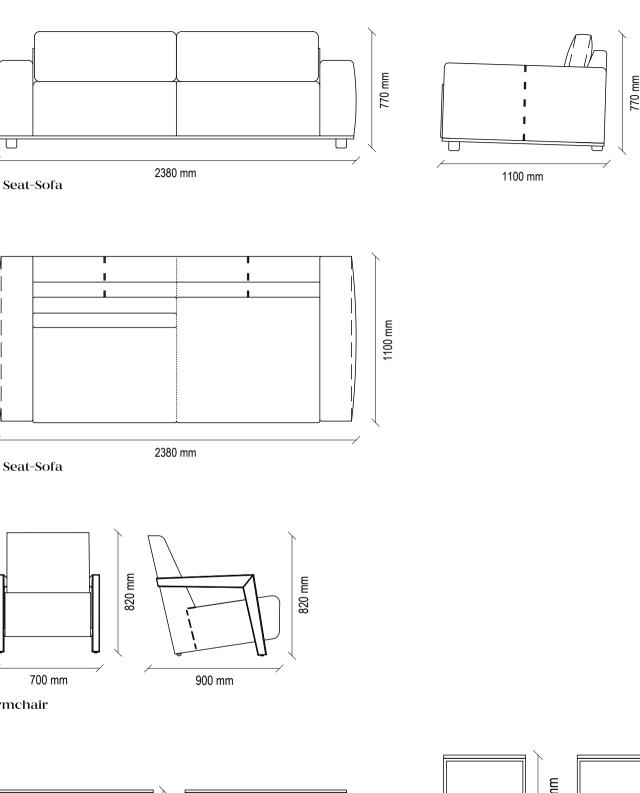

### SEOUL MODULAR SOFA GROUP TECHNICAL CONTENT //

3 Seat Sofa

### Modular Sofa Group

Extra comfort with hybrid foam technology in the sitting area, wide seating area, amorphous design, high metal legs, solid skeleton structure with metal construction and long-lasting use, comfortable back cushion application, rich decorative pillow application, unlimited combination possibilities thanks to the variety of modules