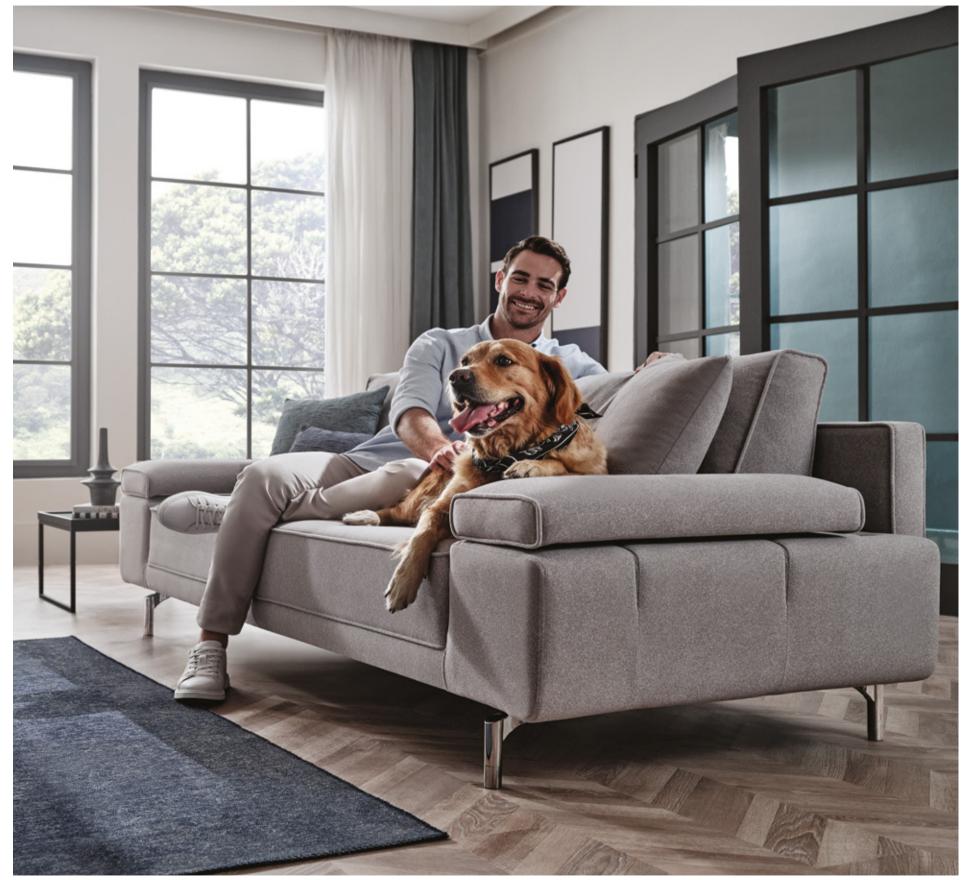

482 mm

Combining its modern design style with ergonomic usage advantages, SWAN SOFA SET was crowned with the German Design Award.

SOFA SET

SWAN SOFA SET

SWAN SOFA SET offers striking details with its boucle fabric application and stylish metal leg design, which gives the decoration an original look.

#### SWAN SOFA SET

ORIGINAL DESIGN DETAILS, EMPHASIZING THE HARMONY OF FURNITURE AND DECORATIVE ITEMS IN LIVING AREAS, ALLOWS TO CREATE STYLISH AND USEFUL SPACES.

While offering a look that reflects the latest trends with 2 different metal swivel leg colour alternatives, black and smoked, SWAN ARMCHAIR manages to create a comfortable seating area with the quality materials used in its production and headboard application.