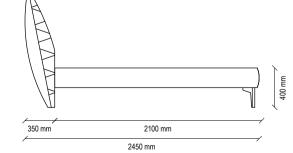

#### Bedframe with Headboard & Storagebed

Leather-look stitched headboard, black metal leg design, large storage area on the plinth base, 4 different size alternatives as 150x200 cm, 160x200 cm, 180x200 cm, 200x200 cm, colour and texture alternatives in fabric

#### DORIAN BEDROOM TECHNICAL CONTENT //

Bedframe with Headboard - 150 cm

Bedframe with Headboard - 160 cm

, 350 mm 2100 mm 2450 mm

Bedframe with Headboard - 200 cm

Storagebed with Headboard - 150 cm

Storagebed with Headboard - 160 cm