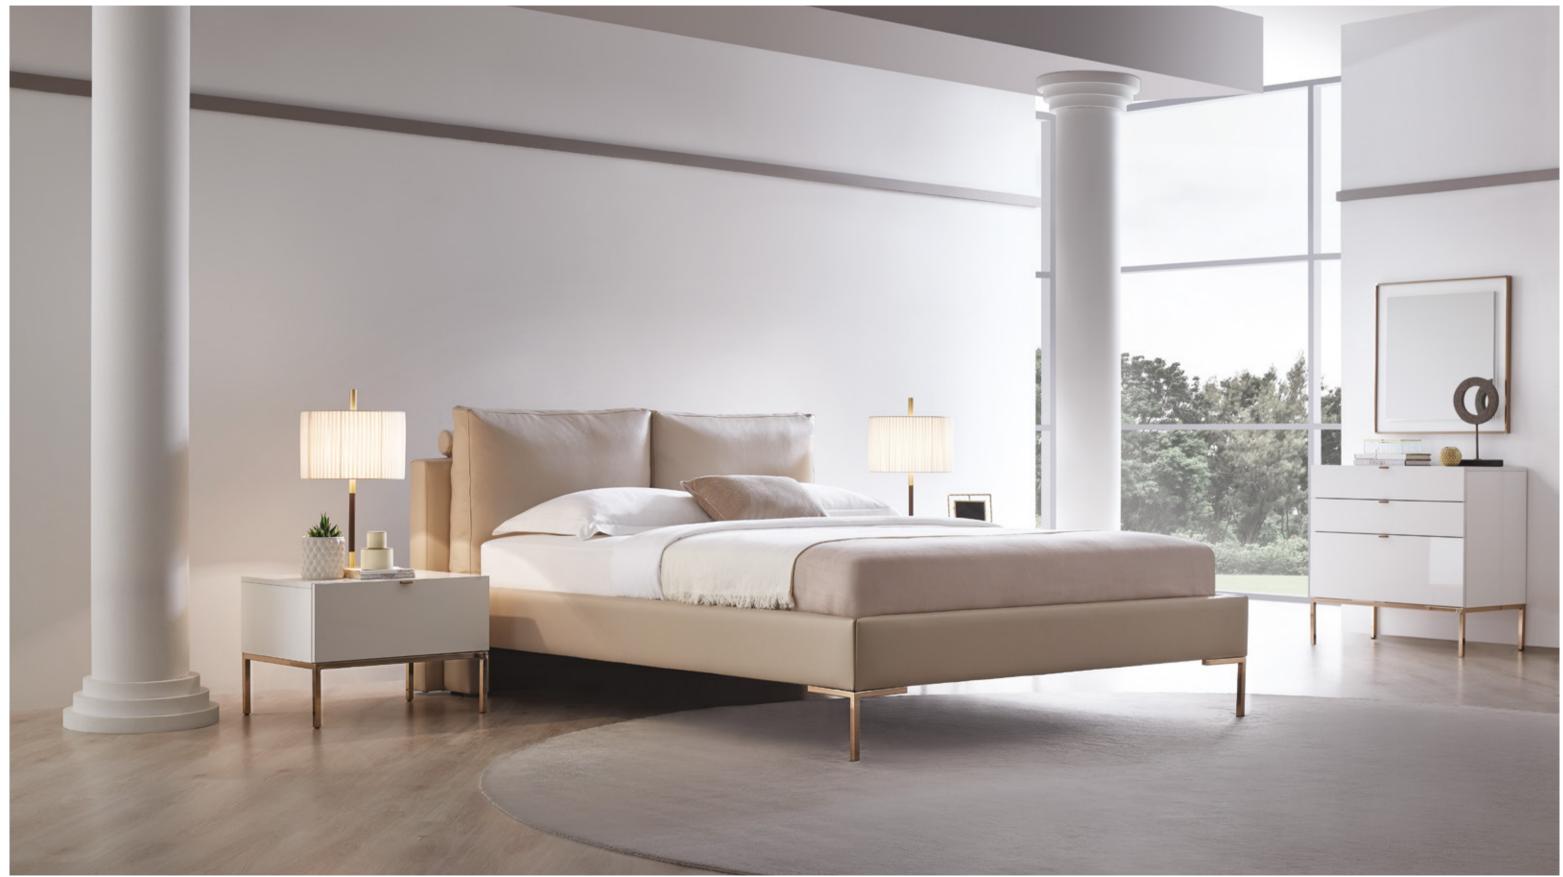

## Tunis

BED FRAME WITH HEADBOARD

### TUNIS BED FRAME WITH HEADBOARD

ATTRACTING ATTENTION WITH ITS SPECIAL WOODEN STRAP DETAIL AND WIDE FLOOR TRAVERS STRUCTURE, THE TUNIS BED FRAME WITH HEADBOARD BRINGS AN ELEGANT TOUCH TO BEDROOM COMFORT.