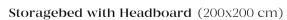

#### Bed Frame with Headboard

Fabric stitched headboard, fabric-covered body, 4-degree head mechanism, black metal leg design, large storage area on the bed base, 3 different size alternatives: 160x200, 180x200, 200x200 cm

#### **RIGA BEDROOM** TECHNICAL CONTENT //

Storagebed with Headboard (160x200 cm)

Bed Frame with Headboard (180x200 cm)

Storagebed with Headboard (180x200 cm)