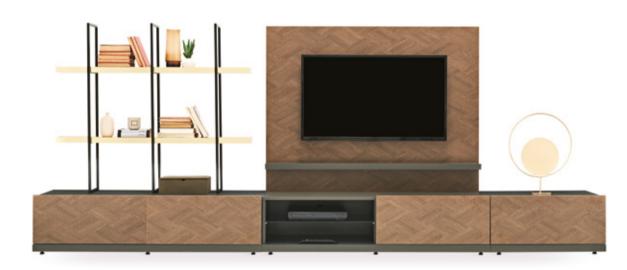

## Masif Ahşap Ayak Uygulaması

BERTA DINING ROOM

BERTA TV UNIT, which presents a contemporary style with the stylish combination of wood and metal, creates a perfect decoration with its versatile functionality and qualified design touches. While exhibiting a unique and sophisticated appearance with its textile textured surface coating enriched with metal effects and black colour combination specially designed for Enza Home. It offers the opportunity to create rich decorative setups according to needs and tastes with its 6 different modules.

#### BERTA TV UNIT

#### Sideboard

Textile textured surface finish and black colour combination. Use of push-open and sliding door mechanism. LED lighting application on glass cover. Complementing the series, antique smoked metal handles and metal legs specially designed for Enza Home

#### BERTA TV UNIT TECHNICAL CONTENT //

500 mm

Bookshelf - Module with Open Shelves Coffee Table - Ellipse

Bookshelf - Module with Drawer