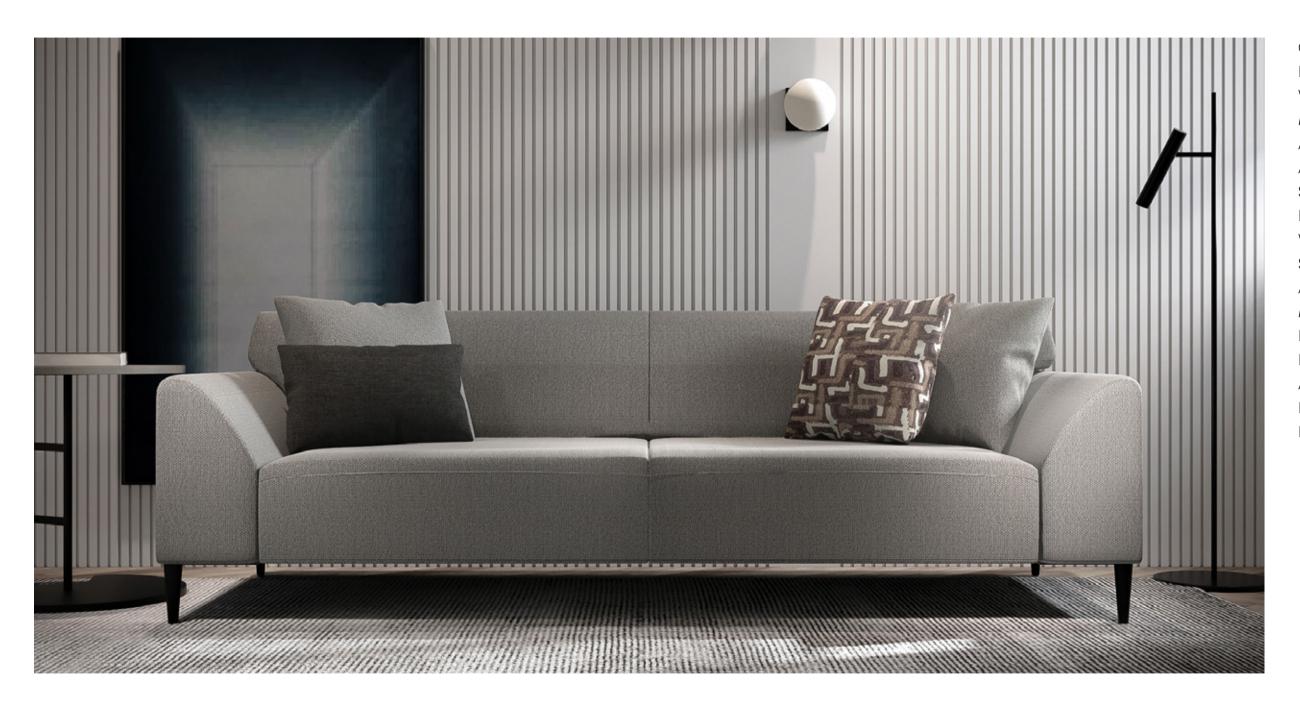

r mirror that completes the series

#### Dinner table

Textile textured surface finish and black colour combination. 3 different table alternatives: extendable, fixed and with metal legs. Solid wood leg application on extendable and fixed table

#### Chair

2 different chair alternatives in wood and metal















#### BERTA TV UNIT TECHNICAL CONTENT //



500 mm





Bookshelf - Module with Open Shelves Coffee Table - Ellipse



Bookshelf - Module with Drawer





## Berta

Combining its modern design style with contemporary ergonomic features, BERTA SOFA SET draws attention with its design that offers versatile use. Thanks to its back jump mechanism, it easily turns into a comfortable bed when needed, making daily life easier.

SOFA SET



**Contemporary and Functional Comfort** 



CREATING GLAMOROUS DECORATIVE DETAILS WITH ITS DARK BROWN METAL LEG ALTERNATIVE AND THROW PILLOW APPLICATIONS, BERTA SOFA SET PROVIDES EASE OF CLEANING WITH SPECIAL HIGH LEG STRUCTURE. PROVIDING AN ELEGANT EXAMPLE OF MODERN DESIGN WITH FUNCTIONAL FEATURES, BERTA SOFA SET PROVIDES A CONTEMPORARY DECORATION EXPERIENCE ENRICHED WITH COMFORT.

#### **BERTA SOFA** TECHNICAL CONTENT //







#### Sofa & Armchair

The feature of being a bed with the back-jump mechanism on the sofa, dark brown metal leg, rich pillow application, dark brown metal leg and arm application in the wing chair module

3 Seat Sofa



Armchair





Bringing a contemporary and modern touch to decoration with its serene design style, MILAN SOFA SET brings together living spaces with a new generation of comfort with its la