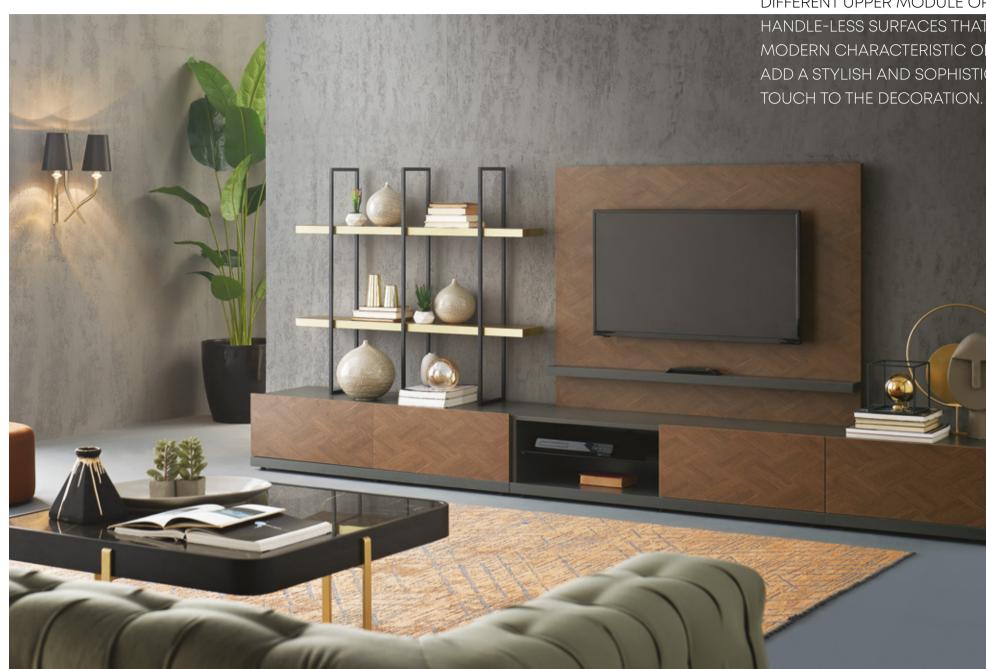

# Dorian

Combining the strong combination of wood and metal with stylish design touches, DORIAN DINING ROOM presents a unique aesthetic with its impressive look.

DINING ROOM

#### DORIAN DINING ROOM

Gold and matte grey details accompanying the use of parquet-like wooden surfaces emphasize the rich material harmony inspired by nature.

DORIAN DINING ROOM brings a stylized touch to functionality with handle-less design, modern and stylish sideboard, as well as a fixed table with metal legs and an extending table with wooden legs.

#### DORIAN TV UNIT

DORIAN TV UNIT BRINGS TOGETHER AESTHETICS WITH HIGH FUNCTIONALITY, IT HAS 4 DIFFERENT BOTTOM AND 2 DIFFERENT UPPER MODULE OPTIONS. HANDLE-LESS SURFACES THAT BRING THE MODERN CHARACTERISTIC OF THE SERIES ADD A STYLISH AND SOPHISTICATED