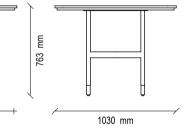

### NAGOYA DINING TABLE

Offering an impressive look with the strong combination of marble, metal and wood, NAGOYA DINING TABLE presents a timeless style with its elliptical shaped top table that adds a modern harmony to the design.

NAGOYA DINING TABLE, which creates aesthetically unique details with its marble-like ceramic and marble top table alternatives, offers an elegant example of contemporary decoration with its original leg form where metal and wood are used together. In the ceramic table top alternative, metal detail parts placed inside the table that show the continuity of the legs emphasize the fine craftsmanship details that enrich the design. Lima Chair

### NAGOYA DINING TABLE - CHAIR TECHNICAL CONTENT //

Marble top, metal tumbled gold and black foot application in elliptical form, for 8-10 people