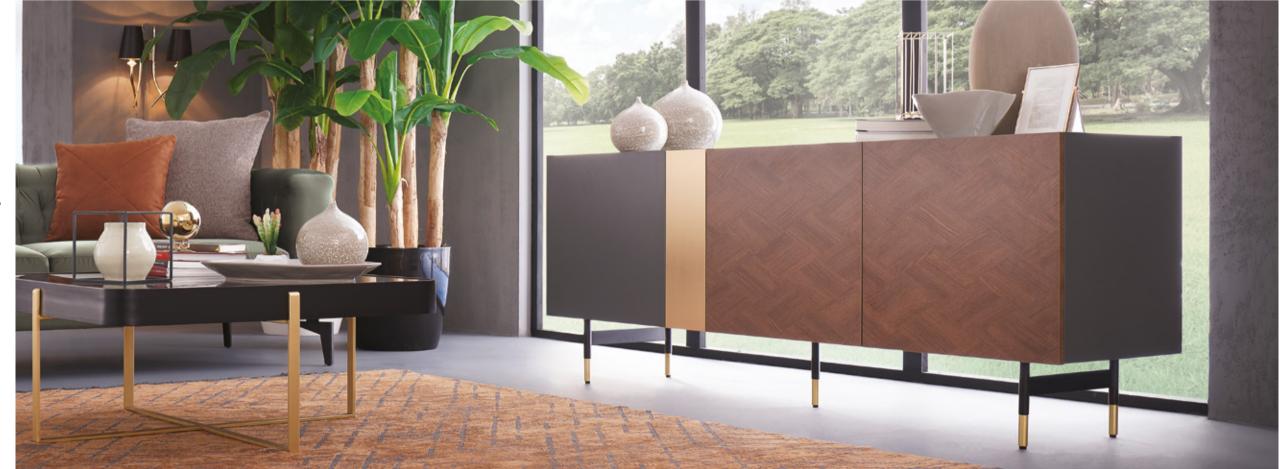

# Dorian

Combining the strong combination of wood and metal with stylish design touches, DORIAN DINING ROOM presents a unique aesthetic with its impressive look.

DINING ROOM

#### DORIAN DINING ROOM

Gold and matte grey details accompanying the use of parquet-like wooden surfaces emphasize the rich material harmony inspired by nature.

DORIAN DINING ROOM brings a stylized touch to functionality with handle-less design, modern and stylish sideboard, as well as a fixed table with metal legs and an extending table with wooden legs.

#### Sideboard

Parquet-look walnut wood pattern, matte gold and matte grey surface combination, 3D gold surface, 2 bottle compartments, smoked mirrored top, handle-less design, high metal legs with gold details