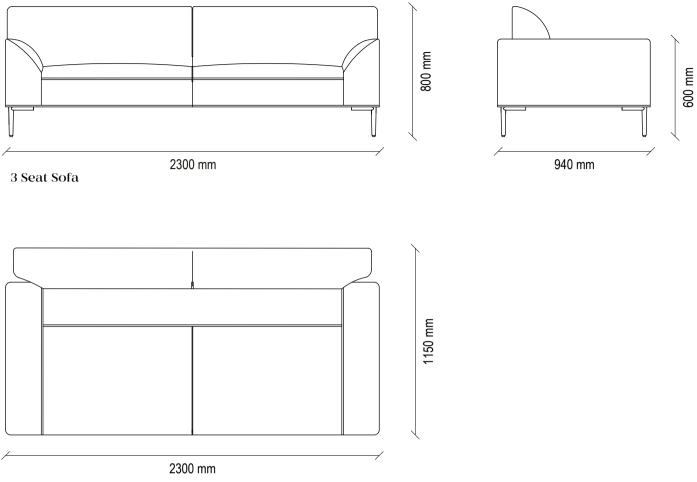

### SEOUL MODULAR SOFA GROUP TECHNICAL CONTENT //

3 Seat Sofa

### Modular Sofa Group

Extra comfort with hybrid foam technology in the sitting area, wide seating area, amorphous design, high metal legs, solid skeleton structure with metal construction and long-lasting use, comfortable back cushion application, rich decorative pillow application, unlimited combination possibilities thanks to the variety of modules

3 Seat Sofa

2400 mm