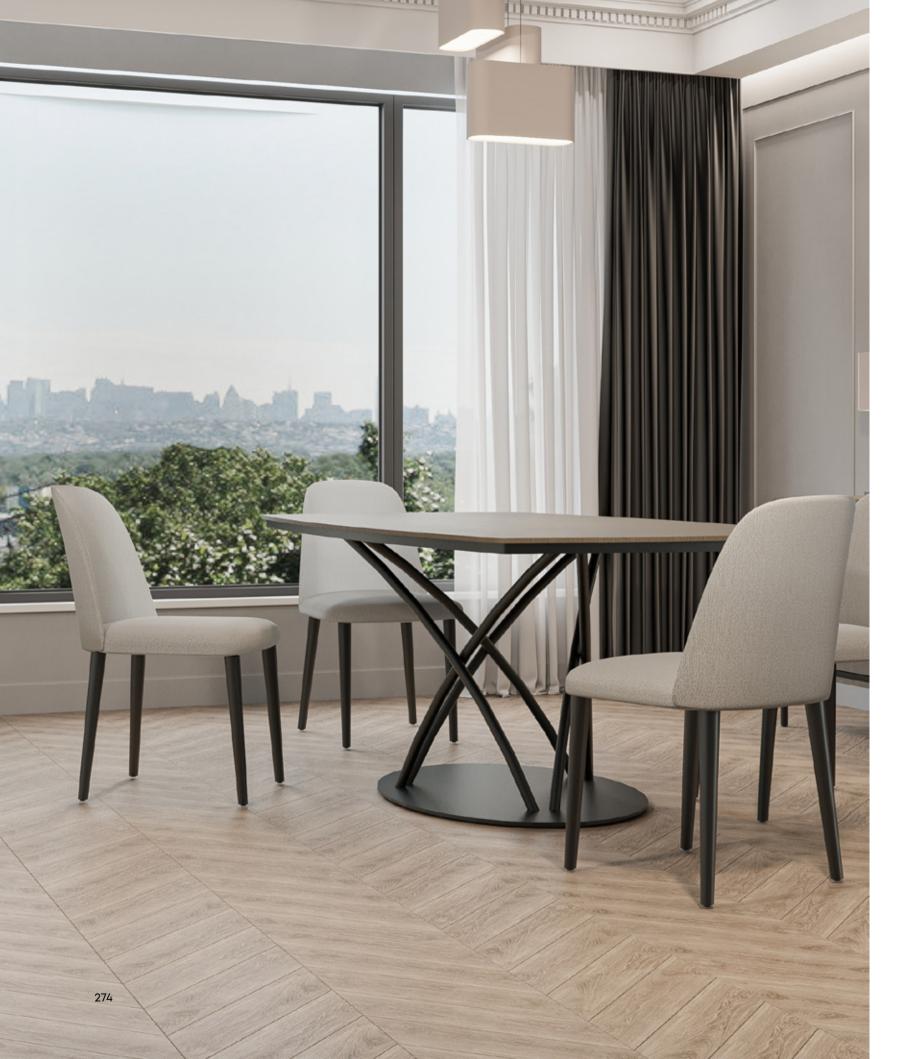

## Nagoya

DINING TABLE

### NAGOYA DINING TABLE

Offering an impressive look with the strong combination of marble, metal and wood, NAGOYA DINING TABLE presents a timeless style with its elliptical shaped top table that adds a modern harmony to the design.

NAGOYA DINING TABLE, which creates aesthetically unique details with its marble-like ceramic and marble top table alternatives, offers an elegant example of contemporary decoration with its original leg form where metal and wood are used together. In the ceramic table top alternative, metal detail parts placed inside the table that show the continuity of the legs emphasize the fine craftsmanship details that enrich the design. Lima Chair