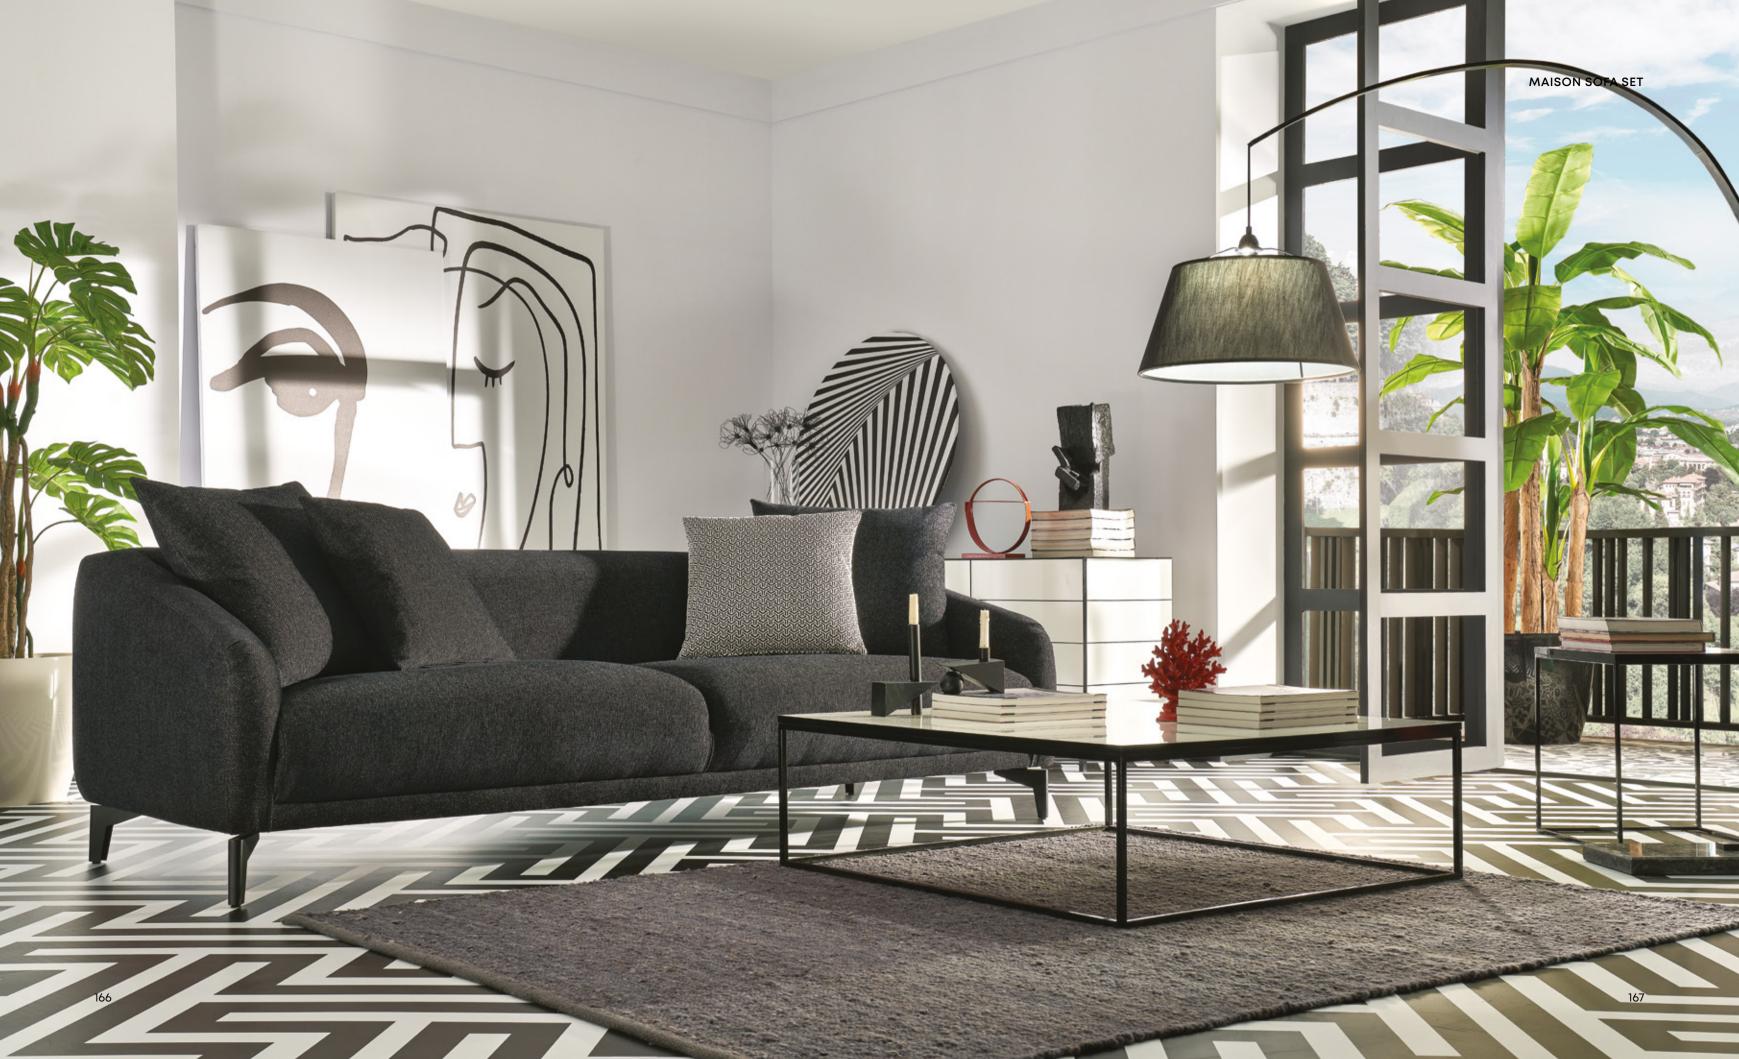

Focusing on feeling good and belonging in living spaces, aiming for high comfort in contemporary decoration setups, MAISON LIVING ROOM brings the feeling of comfort and renewal into the center of interior decoration without sacrificing aesthetic needs.

# Maison

SOFA SET

The MAISON LIVING ROOM offers a unique comfort zone with its seating area designed with multi-layer foam of different densities and pocket spring technology. It gives life to an aesthetically rich and long-lasting decoration style with the combination of quality materials exalted in details and metal legs used in sofa and armchairs.

# Maximizing comfort with material combinations accompanying the contemporary design, the MAISON LIVING ROOM combines aesthetics and functionality

### MAISON SOFA SET

The high comfort foam used in the back cushions elevates the ergonomics of the MAISON LIVING ROOM to the premium level. While the fixed and rotating metal leg alternatives provide ease of use in the armchair module, it completes its design with goose feather pillows.