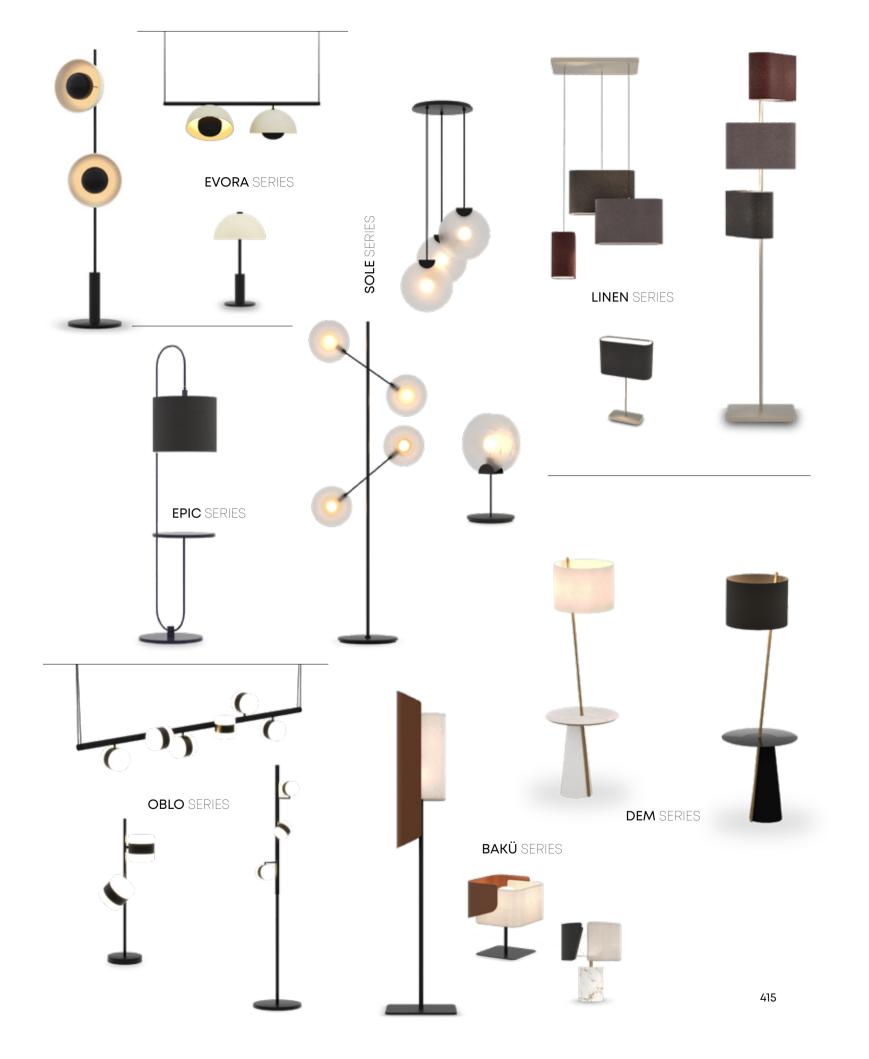

## Nova & Tetra LIGHTING SERIES

Lighting designs, which have the ability to reach the intended effect in decoration when used correctly, are indispensable for a room no matter how it is decorated. Standing out in the new season with their unlimited variety of forms and materials with the effect of changing trends, pendant lamps, Lamps and floor lamps are ready to be the leading roles in your decoration.

Discover Enza Home Lighting Collection!

**SOLE** SERİ

#### LIGHTINGS TECHNICAL CONTENT //

## 593 00 360 mm 360 mm

Baku Floor Lamp

#### **Evora Lighting**

Metal body, sandy black painted finish, plexi cap, 2 ea E27 sockets in the pendant and Lamp, 1 E27 socket in the floor lamp

#### Nova Lighting

Metal body, static painted finish, 1 E14 socket

#### **Baku Lighting**

Metal body, static painted finish, 1 E14 socket

#### Sole Lighting

Metal body, sandy black painted finish, plexi cap, 3 E27 sockets for pendant, 4 E27 sockets for Lamp, 1 E27 socket for Lamp

#### **Oblo Lighting**

Metal body, sandy black painted finish, polycarbonate head, LED lighting, 6 pendant lights, 3 floor lamps, 2 Lamps

#### Tetra Lighting

Metal body, sandy black painted finish, polycarbonate glass diffuser, LED lighting, size alternative in different sizes

#### **Dem Lighting**

Metal and polyester body, static and cellulosic painted finish, PVC head, glass stand in black lamp, MDF stand in white lamp, 2 E27 sockets in black lamp, 1 E27 socket in white lamp

#### Linen Lighting

Metal body, static painted finish, PVC fabric head, plexi glass diffuser

Evora Floor Lamp

Dem Floor Lamp - Black

Evora Lamp