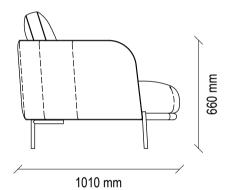

22

SWAN SOFA

32

RIGA SERIES

482 mm

Combining its modern design style with ergonomic usage advantages, SWAN SOFA SET was crowned with the German Design Award.

SOFA SET

SWAN SOFA SET

SWAN SOFA SET offers striking details with its boucle fabric application and stylish metal leg design, which gives the decoration an original look.

#### SWAN SOFA SET

ORIGINAL DESIGN DETAILS, EMPHASIZING THE HARMONY OF FURNITURE AND DECORATIVE ITEMS IN LIVING AREAS, ALLOWS TO CREATE STYLISH AND USEFUL SPACES.

While offering a look that reflects the latest trends with 2 different metal swivel leg colour alternatives, black and smoked, SWAN ARMCHAIR manages to create a comfortable seating area with the quality materials used in its production and headboard application.

#### SWAN SOFA SET