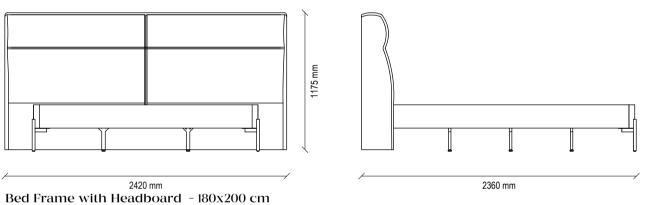

### **Bed Frame with Headboard Base**

Leather-look stitched fabric headboard, wooden body, padding application on the headboard, smoked metal leg design, large storage area in the plinth, 3 different size alternatives, 160x200, 180x200, 200x200 cm, different colour alternatives

# LEGATO BEDROOM TECHNICAL CONTENT //

Headed Bed Frame (160x200 cm)

2370 mm

Headed Plinth Base (160x200 cm)

Headed Plinth Base (180x200 cm)

2200 mm Headed Bed Frame (200x200 cm)

154

2370 mm