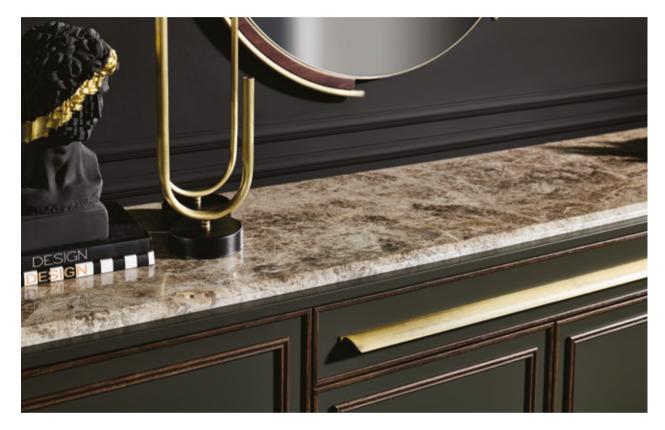

## Osaka

Adding a refined touch to living spaces with its qualified design touches, OSAKA SIDEBOARD creates a perfect harmony with different material combinations. It offers an eye-catching and timeless design that allows versatile decoration setups.

SIDEBOARD

Qualified and Refined Fictions

OSAKA SIDEBOARD

OSAKA SIDEBOARD

BRINGING MULTI-MATERIALS TOGETHER WITH MODERN DESIGN APPROACH, OSAKA SIDEBOARD PROVIDES AN AESTHETIC APPEARANCE THAT MAKES A DIFFERENCE WITH ITS INTERIOR LIGHTING DETAIL AND ITS ORIGINAL LEG FORM COMBINED WITH METAL MATERIAL.

#### Sideboard

Lacquered black body on MDF, marble top, metal tumbled gold and lacquered black legs, glass cover application, push-open mechanism, LED lighting

### Venice Mirror

Modern design in curvilinear style, use of marble patterned ceramic and aged gold detailed, natural colour mirror.

#### **Ruhr Mirror**

Round-shaped modern design, marble-patterned and black metal detailed ceramic, natural colour mirror use

Venice Mirror

nbining the

Combining the impressive harmony of different material combinations with a modern design approach, NAGOYA DINING TABLE adds an eye-catching elegance to living spaces with the timeless elegance and calm colour transitions of marble.