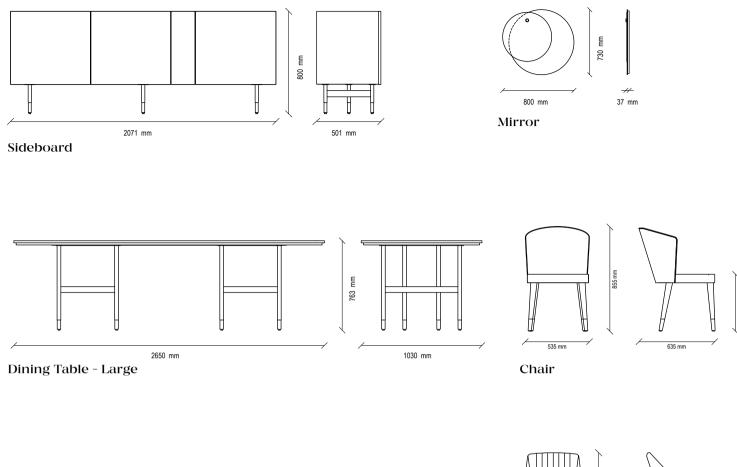

## Riga

RIGA DINING ROOM, which combines distinguished material combinations with refined lines, offers an impressive example of contemporary luxury.

DINING ROOM

#### RIGA DINING ROOM

RIGA DINING TABLE manages to be an important part of the decoration thanks to its contemporary and luxurious appearance. It adds an innovative dimension to its environment with the style that reflects classical and modern harmony.

Offering an ergonomic design with its rectangular form, RIGA DINING TABLE completes the elegance of dining rooms with its specially designed black matte colour MDF legs and marble patterned top surface.

Marble Pattern Top Surface

RIGA DINING ROOM

REFLECTING THE HARMONY OF CLASSIC AND MODERN STYLE, RIGA CHAIR BRINGS HIGH-LEVEL COMFORT TO SPACES WITH DIFFERENT DESIGN ALTERNATIVES.

#### Chair

Chair alternative with and without armrests, wooden legs

Extendable Dining Table