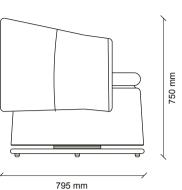

#### Victoria Armchair

Wide seat, exhaustion dyeing on the sitting area, black metal swivel foot

**Square** Pouf

E

690

#### DAKAR MODULAR SOFA GROUP TECHNICAL CONTENT //

Single Armrest 3 Seat Module

20

800 mm 690 mm 1460 mm

Corner Module

Armless 2 Seat Module

Armless Single Module

690 mm 800 1490 mm

Wide Rest Module

Single Armrest 2 Seat Module

Victoria Armchair

900 mm

**ENZA HOME DESIGN TEAM,** MAKE DESIGNS IN ACCORDANCE WITH THE APPROACH OF "THE MOST OF YOU" WITH THE KNOWLEDGE THAT EVERYONE IS VALUABLE AND SPECIAL, IN THE AGE OF INNOVATION WE ARE IN. IT DESIGNS FUTURE-LOOKED PRODUCTS WHICH REVEALES THE PERFECT COMBINATION OF AESTHETICS, NEEDS AND QUALITY, IN THE LIGHT OF THE FUTURE PROJECT THAT IS FORMED BY THE NEEDS, EXPECTATOINS AND HABITS OF THE MODERN HUMAN, WHO IS IN THE CENTER OF ITS FOCUS, WITHOUT COMPROMISING THE UNIVERSAL VALUES OF DESIGN. BLENDING ITS EXPERIENCE IN DETAILS WITH THE AWARENESS THAT ORIGINAL AESTHETIC SOLUTIONS CONSTRUCT THE QUALITY LIFE WE NEED WITH AN INNOVATIVE PERSPECTIVE. UPDATES THE LIVING AREAS THAT ARE "**THE MOST OF YOU**" WITH THE DISTINGUISHED ENZA HOME APPROACH.