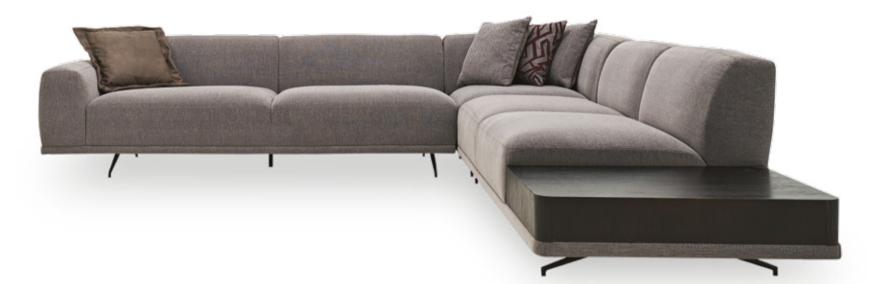

black foot and walnut base/gold foot, fixed leg armchair.

### Coffee Table & Side Table

Series-specific 100% MDF with natural black colour ebony veneer, glossy polished appearance, coffee and side table options compatible with the collection, glossy black wood application on the bottom table of the product, black metal leg application, gold colour details on the upper parts of the metal legs





# Giorno

Combining its modern style with functional design details, GIORNO LIVING ROOM offers maximum comfort with the use of multi-layered foam on the back and seating area.

SOFA SET



Maximum Comfort in Living Spaces



# GIORNO SOFA SET



# GIORNO SOFA SET

Blending its modern design with a variety of materials, GIORNO LIVING ROOM offers a luxurious look with its quality fabric texture.



BRINGING ITS FULL AND SOFT SEATING STRUCTURE TOGETHER WITH MODERN STYLE, GIORNO CORNER SOFA BRINGS HIGH COMFORT TO LIVING SPACES WITH ITS MULTI-LAYER FOAM TECHNOLOGY.



GIORNO SOFA SET

GIORNO CORNER SET WITH COFFEE TABLE COMBINES USER-ORIENTED FUNCTIONALITY WITH A MODERN AESTHETIC WITH ITS INTEGRATED USB INPUT.







GIORNO SOFA SET



GIORNO ARMCHAIRS combines the modern style with functional design details with swivel or fixed leg options that can be chosen according to preference.

#### GIORNO SOFA SET TECHNICAL CONTENT //















Modern design, hybrid (multi-layer foam) technology on seating area and back, full and soft seat structure, Luxurious look with linen-textured fabric, metal-supported wooden construction, metal legs that modernize the design, USB port in the corner