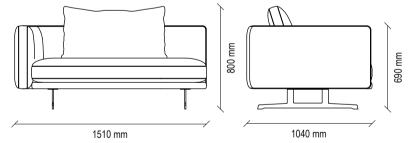

#### Victoria Armchair

Wide seat, exhaustion dyeing on the sitting area, black metal swivel foot

**Square** Pouf

E

690

#### DAKAR MODULAR SOFA GROUP TECHNICAL CONTENT //

Single Armrest 3 Seat Module

20

800 mm 690 mm 1460 mm

Corner Module

Armless 2 Seat Module

Armless Single Module

690 mm 800 1490 mm

Wide Rest Module

Single Armrest 2 Seat Module

Victoria Armchair

900 mm

**ENZA HOME DESIGN TEAM,** MAKE DESIGNS IN ACCORDANCE WITH THE APPROACH OF "THE MOST OF YOU" WITH THE KNOWLEDGE THAT EVERYONE IS VALUABLE AND SPECIAL, IN THE AGE OF INNOVATION WE ARE IN. IT DESIGNS FUTURE-LOOKED PRODUCTS WHICH REVEALES THE PERFECT COMBINATION OF AESTHETICS, NEEDS AND QUALITY, IN THE LIGHT OF THE FUTURE PROJECT THAT IS FORMED BY THE NEEDS, EXPECTATOINS AND HABITS OF THE MODERN HUMAN, WHO IS IN THE CENTER OF ITS FOCUS, WITHOUT COMPROMISING THE UNIVERSAL VALUES OF DESIGN. BLENDING ITS EXPERIENCE IN DETAILS WITH THE AWARENESS THAT ORIGINAL AESTHETIC SOLUTIONS CONSTRUCT THE QUALITY LIFE WE NEED WITH AN INNOVATIVE PERSPECTIVE. UPDATES THE LIVING AREAS THAT ARE "**THE MOST OF YOU**" WITH THE DISTINGUISHED ENZA HOME APPROACH.