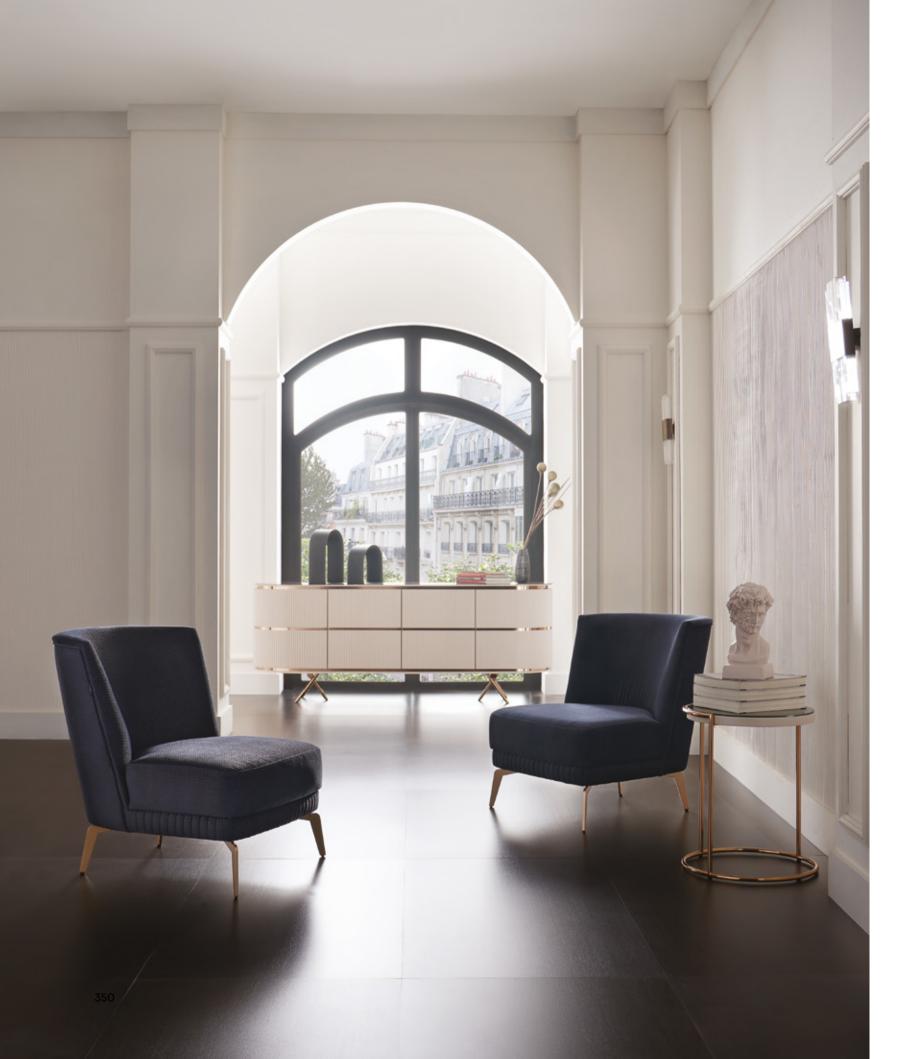

Combining a design style that reflects a minimal elegance with comfortoriented and layered seating filling, LOMÈ ARMCHAIR brings a refined example of aesthetics and comfort to living spaces. Its modern style, which puts comfort at the forefront, blends stylishly with many different styles with two leg colour alternatives as black metal and rose-coated LOMÈ ARMCHAIR

#### Lomè Armchair

Layered filling providing a comfortable seating, two leg alternatives as rose-gold coated and black, wide fabric combination alternative

1570 mm

Pouf

Asmara Nightstand

The CANTON SOFA SET, where comfort-oriented design touches meet with modern decoration style, maximizes the feeling of comfort at home with its layered seat padding and back cushion that allows different seating depths.

## Canton

SOFA SET

#### CANTON SOFA SET

#### CANTON SOFA SET

ADDING A REFINED TOUCH TO LIVING AREAS WITH ITS METAL CONSTRUCTION, WHICH BRINGS A MODERN AND STYLISH TOUCH TO ITS DESIGN, MANILA ARMCHAIR PROVIDES MAXIMUM COMFORT. MANILA ARMCHAIR