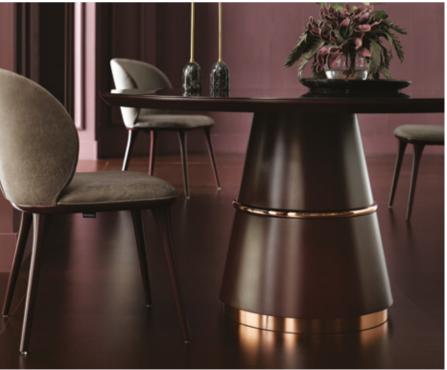

gn, marble-looking glass top application on the TV stand, rose-gold colour metal band design on the modules, 4 drawers on the TV stand with storage base, curved and bronze doors on the upper module, glass door combination with colour surface treatment, self slowing hinge system application









VIENNA DINING ROOM, where contemporary decoration approach comes together with eye-catching design touches, brings together the feminine design line with romance.

# Vienna

DINING ROOM



# VIENNA DINING ROOM





# VIENNA DINING ROOM



VIENNA MAROON DINING TABLE adds an eye-catching glow to dining rooms with its glass and lacquered top alternatives that complement its rounded form. The Vienna Maroon dining Table displays a strong stance as it rises on legs wrapped in metal rose-gold colour.



TV Stand Alternative with Legs and Bases



In the new season, designs that impose stereotyped decoration rules on spaces are now replaced by designs that remove borders with their functionality. VIENNA TV UNIT, which responds to the decorative needs of today with its modules with different designs, has been designed to adapt to many different spaces and styles.



#### Sideboard

Claret red, oval-shaped design, lacquered painted MDF application on body and doors, special design surface treatment on the doors, marble-looking glass top on the sideboard, rose-gold metal band transitions, 2 drawers with cutlery function

#### Mirror

Rose-gold colour metal frame, bronze colour mirror

#### Dining Table

6 different tables with claret red colour, specially designed surface treatment, special