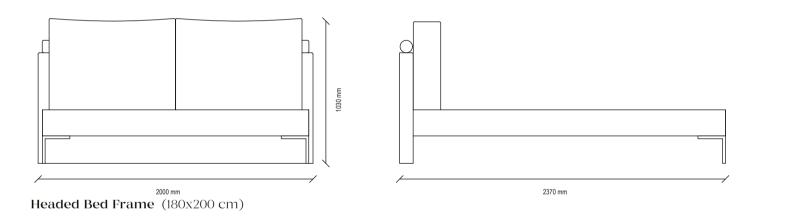

### **Bed Frame with Headboard Base**

Leather-look stitched fabric headboard, wooden body, padding application on the headboard, smoked metal leg design, large storage area in the plinth, 3 different size alternatives, 160x200, 180x200, 200x200 cm, different colour alternatives

# LEGATO BEDROOM TECHNICAL CONTENT //

Headed Bed Frame (160x200 cm)

2370 mm

Headed Plinth Base (160x200 cm)

Headed Plinth Base (180x200 cm)

2200 mm Headed Bed Frame (200x200 cm)

154

2370 mm