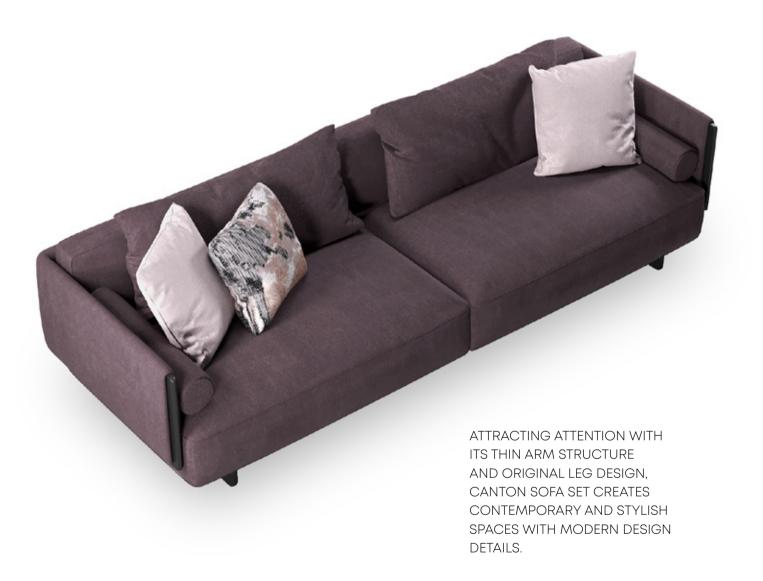

#### Lomè Armchair

Layered filling providing a comfortable seating, two leg alternatives as rose-gold coated and black, wide fabric combination alternative

1570 mm

Pouf

Asmara Nightstand

The CANTON SOFA SET, where comfort-oriented design touches meet with modern decoration style, maximizes the feeling of comfort at home with its layered seat padding and back cushion that allows different seating depths.

## Canton

SOFA SET

#### CANTON SOFA SET

#### CANTON SOFA SET

ADDING A REFINED TOUCH TO LIVING AREAS WITH ITS METAL CONSTRUCTION, WHICH BRINGS A MODERN AND STYLISH TOUCH TO ITS DESIGN, MANILA ARMCHAIR PROVIDES MAXIMUM COMFORT. MANILA ARMCHAIR