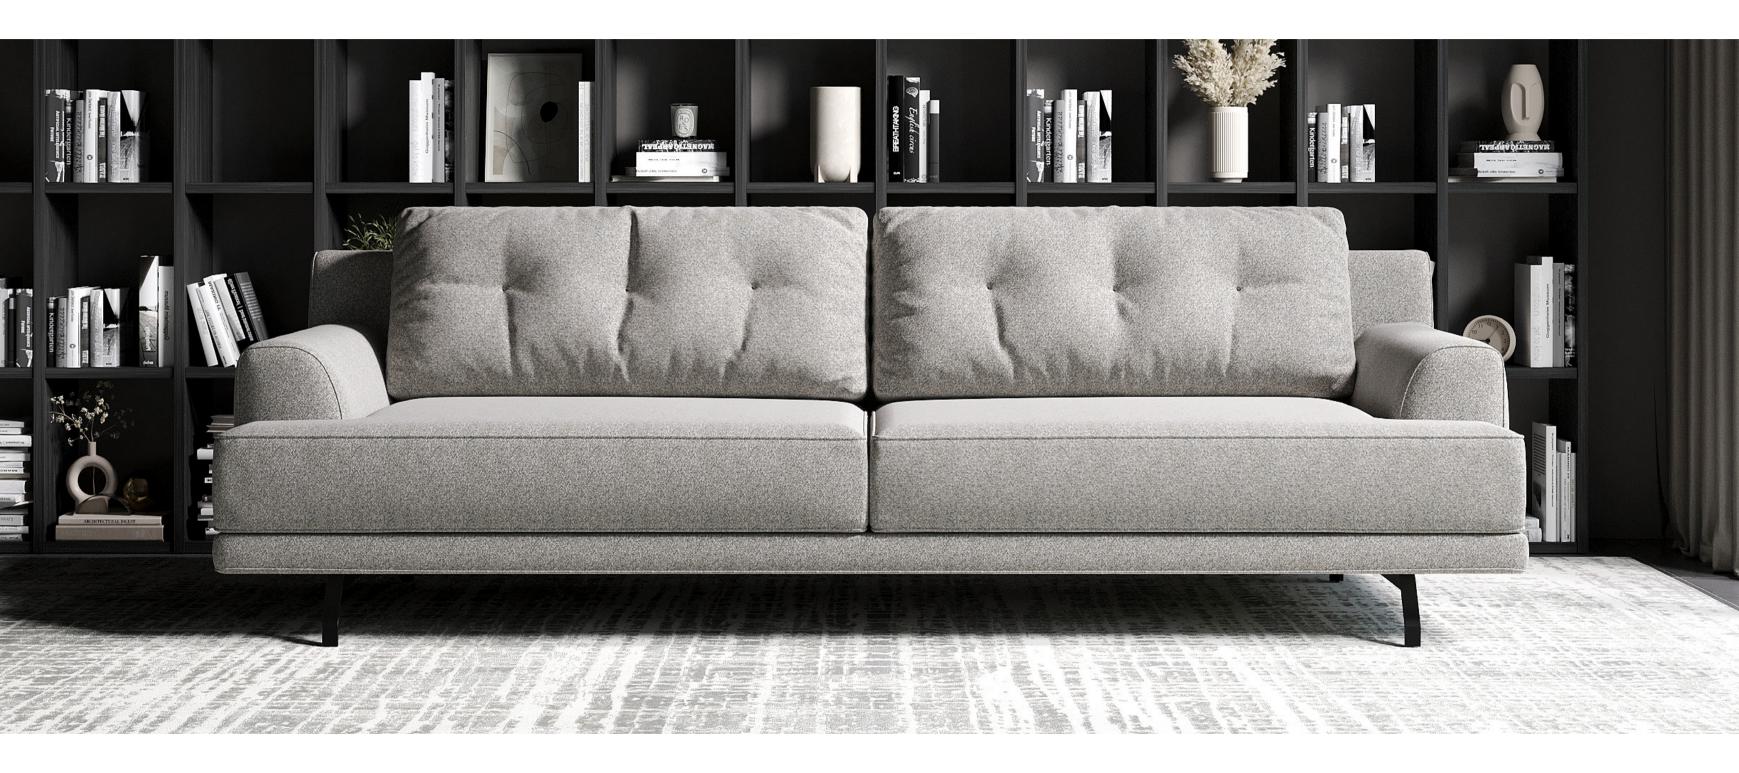

22

SWAN SOFA

32

RIGA SERIES

482 mm

Combining its modern design style with ergonomic usage advantages, SWAN SOFA SET was crowned with the German Design Award.

SOFA SET

SWAN SOFA SET

SWAN SOFA SET offers striking details with its boucle fabric application and stylish metal leg design, which gives the decoration an original look.

#### SWAN SOFA SET

ORIGINAL DESIGN DETAILS, EMPHASIZING THE HARMONY OF FURNITURE AND DECORATIVE ITEMS IN LIVING AREAS, ALLOWS TO CREATE STYLISH AND USEFUL SPACES.

While offering a look that reflects the latest trends with 2 different metal swivel leg colour alternatives, black and smoked, SWAN ARMCHAIR manages to create a comfortable seating area with the quality materials used in its production and headboard application.