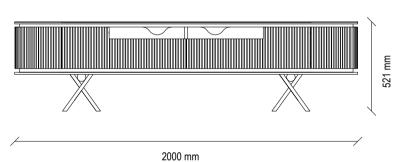

LEGATO DINING TABLE, WHERE FINE DETAILS COMBINED WITH A STRONG DESIGN APPROACH, BRINGS ITS AUTHENTIC SYMMETRY TO THE CENTER OF THE LIVING SPACES WITH ITS MARBLE PATTERN SURFACE AND FOOT STRUCTURE.

With its bright white colour and variety of modules, LEGATO TV UNIT fits perfectly into homes of different styles. TV modules with an easy-to-clean surface structure bring an elegant touch to living spaces.

LEGATO TV UNIT

# LEGATO TV UNIT TECHNICAL CONTENT //

# TV Unit

White glossy surface, bronze color metal handles, and legs, industrial wooden body, TV stand alternatives with legs or base, module combination variety

Top Module with Glass Cover

Top Module with Cover