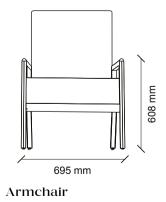

#### Lomè Armchair

Layered filling providing a comfortable seating, two leg alternatives as rose-gold coated and black, wide fabric combination alternative

1570 mm

Pouf

Asmara Nightstand

The CANTON SOFA SET, where comfort-oriented design touches meet with modern decoration style, maximizes the feeling of comfort at home with its layered seat padding and back cushion that allows different seating depths.

Combining a design style that reflects a minimal elegance with comfortoriented and layered seating filling, LOMÈ ARMCHAIR brings a refined example of aesthetics and comfort to living spaces. Its modern style, which puts comfort at the forefront, blends stylishly with many different styles with two leg colour alternatives as black metal and rose-coated LOMÈ ARMCHAIR