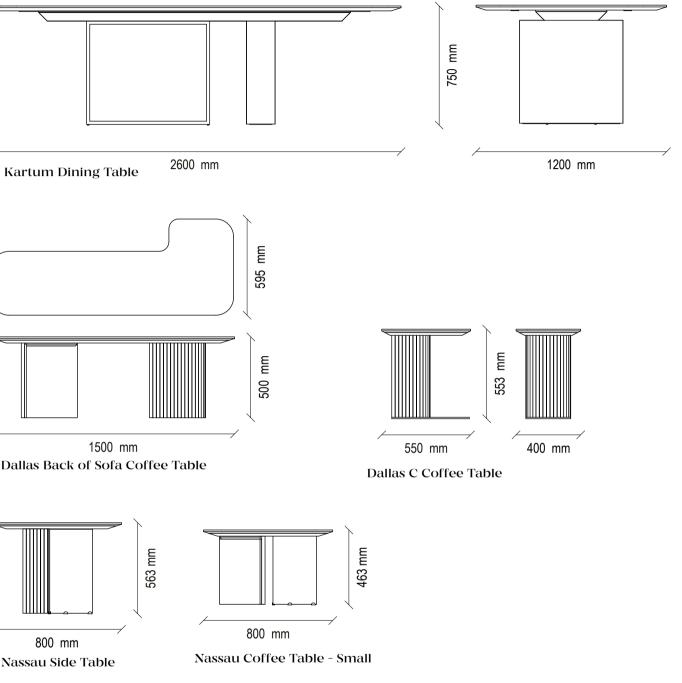

2,5 Seat Sofa

2200 mm

Manila Armchair

Revealing a refined design style with its eye-catching combination of materials, KARTUM DINING TABLE brings a minimal yet impressive touch to living spaces. With its contemporary effect, it fits perfectly into many different collections.

# Kartum

DINING TABLE

REFLECTING A CONTEMPORARY AESTHETIC WITH THE UNIQUE HARMONY OF MARBLE AND METAL LEGS COMBINATION, KARTUM DINING TABLE PROVIDES A HIGH LEVEL LOOK WITH THE SOFT LINES OF THE COATED TOP.

#### KARTUM DINING TABLE

#### KARTUM DINING TABLE

1. NASSAU COFFEE TABLE SET 2. DALLAS COFFEE TABLE SET

#### Dinner Table

Natural veneer on MDF, black colour top, metal tumbled gold and marble leg combination, elliptical shape, for 8-10 people