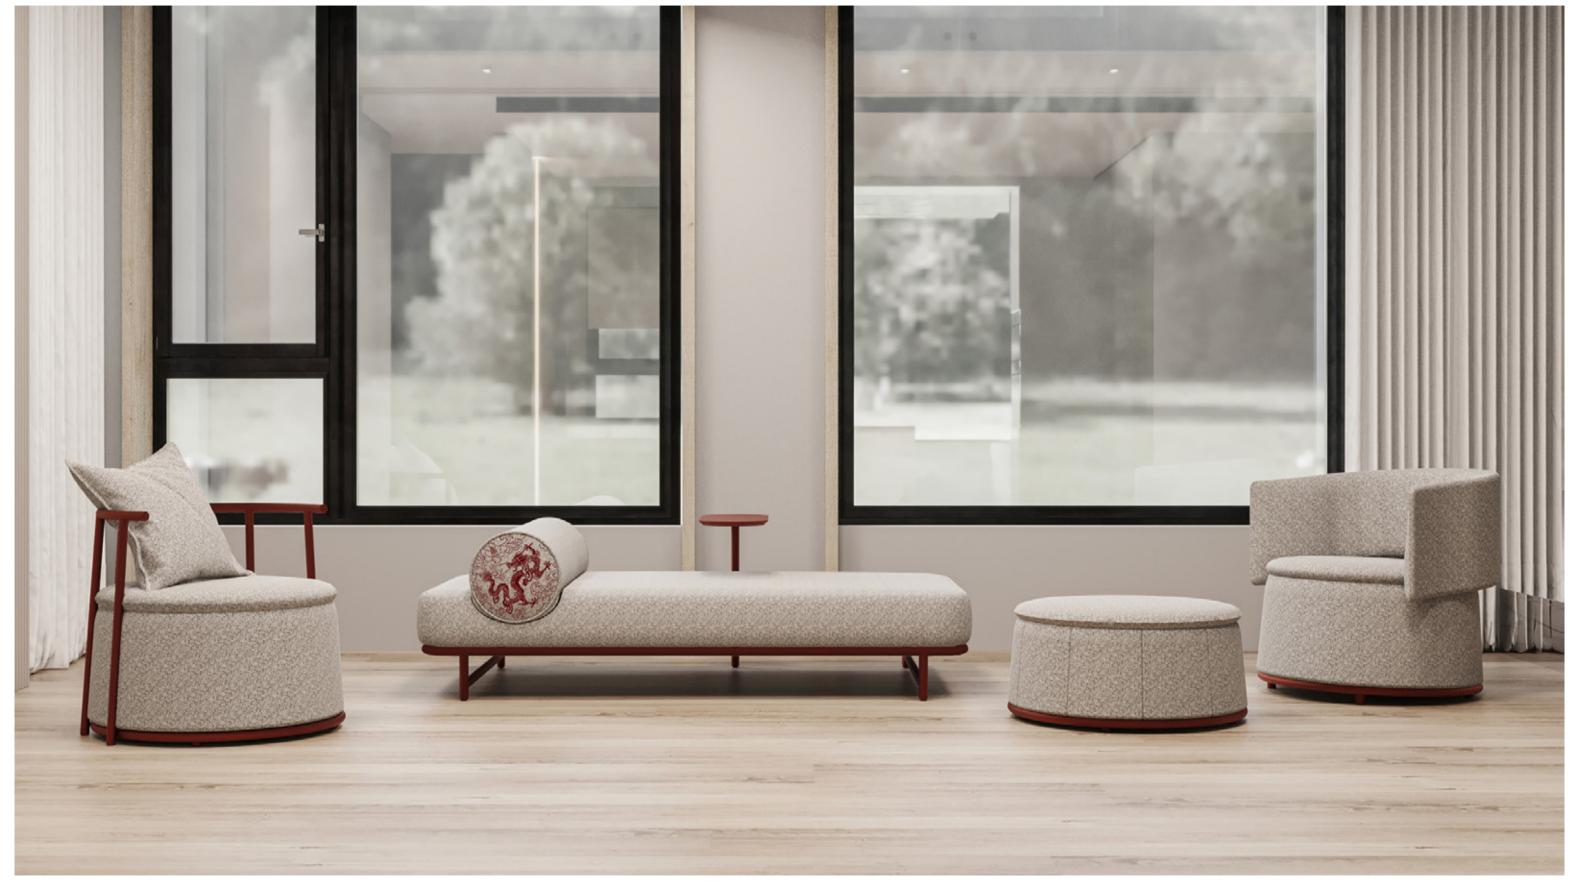

#### Night Stand

Dark walnut and black colour combination, metal black legs and handles

#### Bed Frame with Headboard

Fabric stitched headboard, fabric-covered body, 4-degree head mechanism, black metal leg design, large storage area on the bed base, 3 different size alternatives: 160x200, 180x200, 200x200 cm





2718 mm



 $\vdash$ 608 mm



Night Stand

#### **RIGA BEDROOM** TECHNICAL CONTENT //







Storagebed with Headboard (160x200 cm)



Bed Frame with Headboard (180x200 cm)





Storagebed with Headboard (180x200 cm)









## Bloom

Combining comfort and aesthetics, BLOOM ARMCHAIR, designed by Italian designers, brings an irresistible look to living spaces with its eye-catching colour and stylized lines.

**ARMCHAIR & POUF SET** 



# Contemporary Touch to High Comfort



**BLOOM ARMCHAIR & POUF SET** 



#### **BLOOM ARMCHAIR & POUF SET**

#### **BLOOM ARMCHAIR and POUFF SET** TECHNICAL CONTENT //



910 mm Upholstered Armchair

#### Daybed

Reclining chair with bed feature, metal leg, 5 different color alternatives for standing, metal coffee table with swivel mechanism attached to the seat

#### Metal Armchair

5 different colour alternatives with back cushion, metal legs, standing

#### Armchair

Concealed rotating metal legs mechanism, 5 different colour alternatives for feet, feather foam on the back area

#### Pouff

Wide and functional use, metal legs in 5 different colour alternatives



810 mm

Metal Armchair



Daybed













Qualified Contemporary Spaces

BERTA DINING ROOM, where a contemporary look comes together with qualified design det