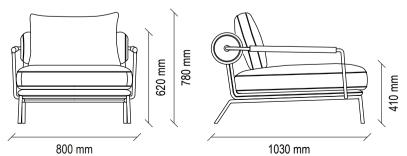

## Bloom

Combining comfort and aesthetics, BLOOM ARMCHAIR, designed by Italian designers, brings an irresistible look to living spaces with its eye-catching colour and stylized lines.

**ARMCHAIR & POUF SET** 

# Contemporary Touch to High Comfort

**BLOOM ARMCHAIR & POUF SET** 

#### **BLOOM ARMCHAIR & POUF SET**

#### **BLOOM ARMCHAIR and POUFF SET** TECHNICAL CONTENT //

910 mm Upholstered Armchair