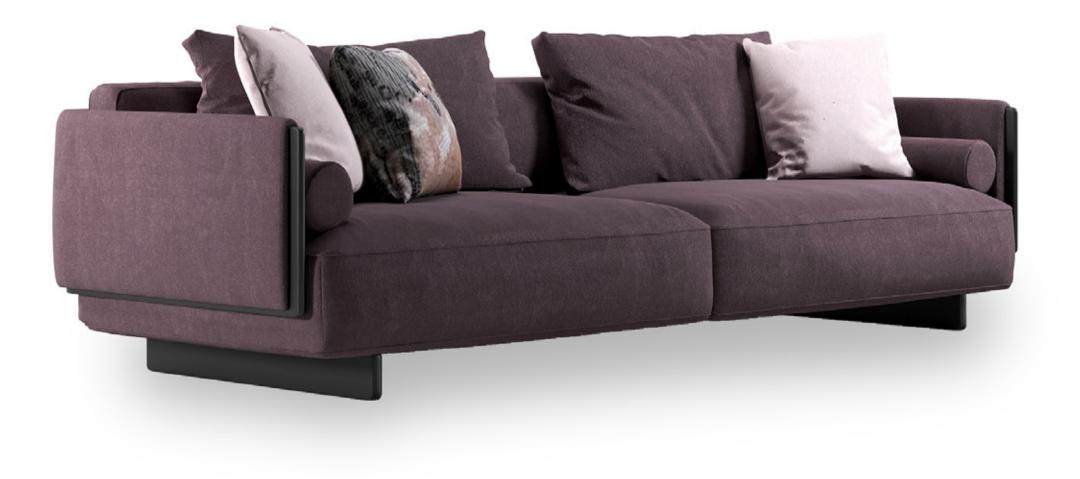

l coating on MDF in black colour, different material components such as metal and marblepatterned ceramics, scratch and break resistant surface

#### Suva Nightstand

Modern design, natural veneer black colour on MDF, different material components such as metal and marble-patterned ceramics, scratch and break-resistant upper surface, metal leg design in tumbled gold colour

#### Lomè Armchair

Layered filling providing a comfortable seating, two leg alternatives as rose-gold coated and black, wide fabric combination alternative



1570 mm

Pouf



Asmara Nightstand







The CANTON SOFA SET, where comfort-oriented design touches meet with modern decoration style, maximizes the feeling of comfort at home with its layered seat padding and back cushion that allows different seating depths.



## Canton

SOFA SET



#### CANTON SOFA SET





#### CANTON SOFA SET







ADDING A REFINED TOUCH TO LIVING AREAS WITH ITS METAL CONSTRUCTION, WHICH BRINGS A MODERN AND STYLISH TOUCH TO ITS DESIGN, MANILA ARMCHAIR PROVIDES MAXIMUM COMFORT. MANILA ARMCHAIR







3 Seat Sofa

2400 mm

#### Sofa Set

Extra comfort with hybrid foam technology in the sitting area, ability to be a bed when desired thanks to its wide seating, back cushion application, solid skeleton structure and longlasting use with metal construction, rich decorative pillow application in different shapes and patterns, high wooden feet, 2 colour alternatives as walnut and black

#### Manila Armchair

Original design with cylinder cushion application on the back, high comfort in the sitting area with goose feather in the ba