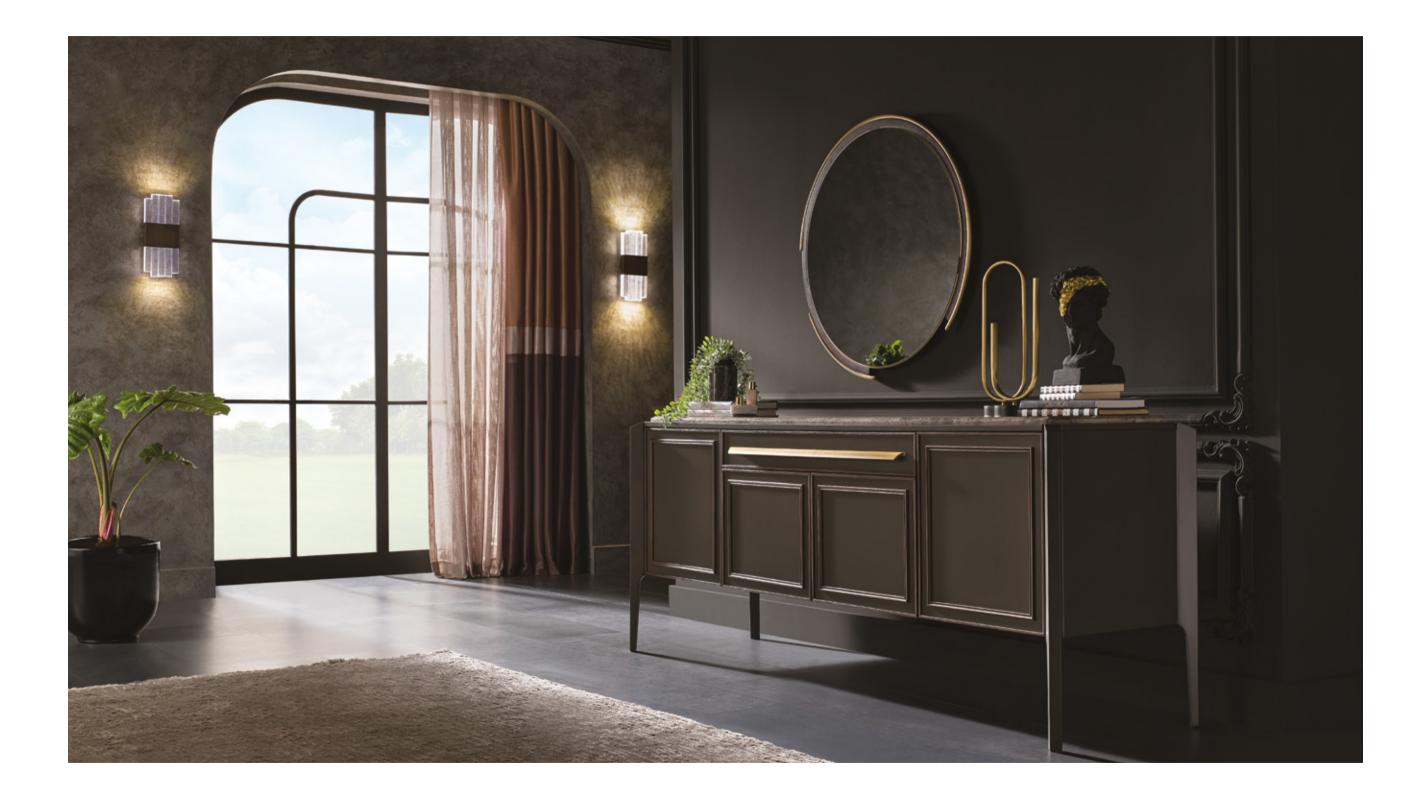

## Osaka

Adding a refined touch to living spaces with its qualified design touches, OSAKA SIDEBOARD creates a perfect harmony with different material combinations. It offers an eye-catching and timeless design that allows versatile decoration setups.

SIDEBOARD

Qualified and Refined Fictions

OSAKA SIDEBOARD

OSAKA SIDEBOARD

BRINGING MULTI-MATERIALS TOGETHER WITH MODERN DESIGN APPROACH, OSAKA SIDEBOARD PROVIDES AN AESTHETIC APPEARANCE THAT MAKES A DIFFERENCE WITH ITS INTERIOR LIGHTING DETAIL AND ITS ORIGINAL LEG FORM COMBINED WITH METAL MATERIAL.

#### Sideboard

Lacquered black body on MDF, marble top, metal tumbled gold and lacquered black legs, glass cover application, push-open mechanism, LED lighting

### Venice Mirror

Modern design in curvilinear style, use of marble patterned ceramic and aged gold detailed, natural colour mirror.

#### **Ruhr Mirror**

Round-shaped modern design, marble-patterned and black metal detailed ceramic, natural colour mirror use

Venice Mirror

nbining the

Combining the impressive harmony of different material combinations with a modern design approach, NAGOYA DINING TABLE adds an eye-catching elegance to living spaces with the timeless elegance and calm colour transitions of marble.