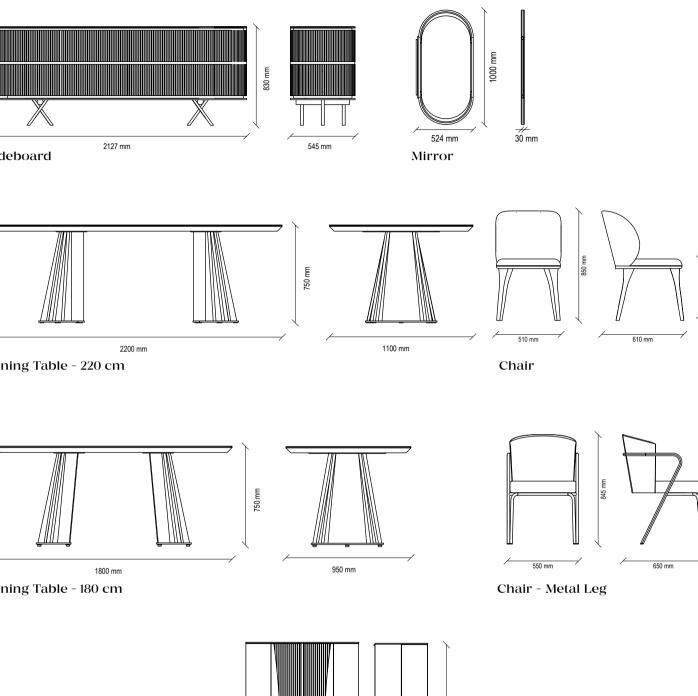

[] ENZCHOME design team Next Generation Setup

The LEGATO SERIES responds to different usage and decoration needs with 3 different table alternatives as fixed table with metal legs, fixed table with wooden legs and extendable table.

LEGATO SERIES, providing 3 separate tables; fixed table with metal legs, fixed table with wooden legs and extendable table, is a good solution for different decoration needs.

LEGATO TABLE options, which perfectly adapt monochrome style to different decoration concepts, allow creating stylish and comfortable spaces with marble pattern surface application. While the sculptural leg structure on the fixed metal-legged table exhibits an aesthetic stance, the wooden-legged fixed and extendable table alternatives offer useful solutions.

LEGATO CHAIR, which fits the furniture in the best way with its design that perfectly complements the collection, offers a pleasant sitting experience with its soft back.

#### Dining Table

3 different dining table alternatives as fixed - metal legs, fixed and extendable with wooden legs, black colour, marble pattern top table colour, rectangular design, seating capacity for 6-8 people

#### Chair

Black wooden legs, seat and back upholstery, rounded form that covers the back

Dining Table - Wooden Legs

141