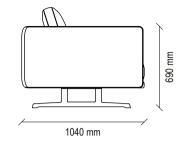

### SEOUL MODULAR SOFA GROUP

SEOUL MODULAR SOFA GROUP

Limitless Combination

SEOUL MODULAR SOFA GROUP

DESIGNED BY USING LAYERED SESSION FILLING WHICH TAKES SEATING COMFORT TO HIGHEST LEVEL, SEOUL MODULAR SOFA GROUP BRINGS COMFORT AND AESTHETIC TOGETHER WITH BACK CUSHIONS AND DECORATIVE THROW PILLOW APPLICATION.

### SEOUL MODULAR SOFA GROUP

Creating contemporary living spaces with a fluid design approach and a modern visual look, Seoul Modular Sofa Group elegantly meets different usage needs thanks to its modular system setup that includes many module alternatives.

The SEOUL MODULAR SOFA GROUP, which provides high comfort with its layered seat filling and back cushions, and has leg alternatives in 2 different colours as black metal and rose coating, allows creating decorative setups suitable for many different square meters and room shapes, apart from creating multiple sitting areas thanks to its curved modules.

### SEOUL MODULAR SOFA GROUP TECHNICAL CONTENT //

3 Seat Sofa

### Modular Sofa Group

Extra comfort with hybrid foam technology in the sitting area, wide seating area, amorphous design, high metal legs, solid skeleton structure with metal construction and long-lasting use, comfortable back cushion application, rich decorative pillow application, unlimited combination possibilities thanks to the variety of modules