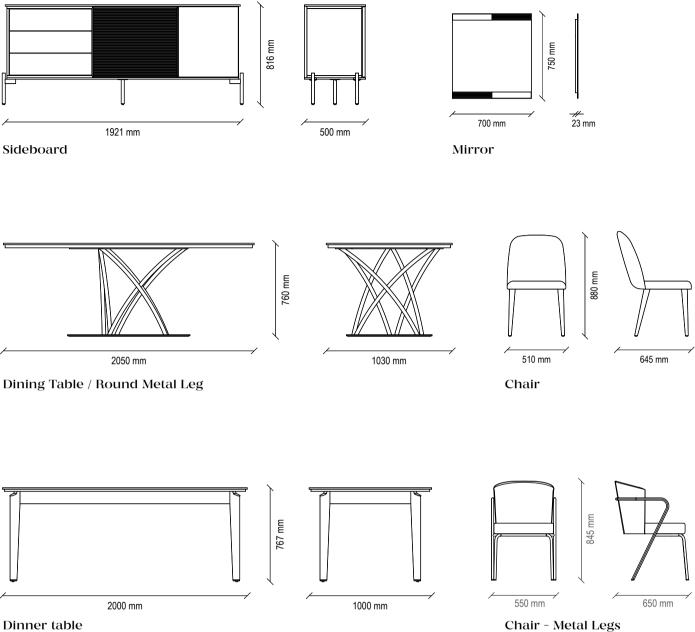

### BERTA DINING ROOM





3 DIFFERENT TABLE ALTERNATIVES WHICH ARE EXTENDABLE, FIXED AND WITH METAL LEG, BERTA DINING ROOM BRINGS LIFE TO MAGNIFICENT CONTEMPORARY SPACES WITH 2 DIFFERENT CHAIR ALTERNATIVES, WOODEN AND METAL

## Masif Ahşap Ayak Uygulaması

BERTA DINING ROOM



BERTA TV UNIT, which presents a contemporary style with the stylish combination of wood and metal, creates a perfect decoration with its versatile functionality and qualified design touches. While exhibiting a unique and sophisticated appearance with its textile textured surface coating enriched with metal effects and black colour combination specially designed for Enza Home. It offers the opportunity to create rich decorative setups according to needs and tastes with its 6 different modules.



#### BERTA TV UNIT



#### Sideboard

Textile textured surface finish and black colour combination. Use of push-open and sliding door mechanism. LED lighting application on glass cover. Complementing the series, antique smoked metal handles and metal legs specially designed for Enza Home

#### Mirror

Natural colour mirror that completes the series

#### Dinner table

Textile textured surface finish and black colour combination. 3 different table alternatives: extendable, fixed and with metal legs. Solid wood leg application on extendable and fixed table

#### Chair

2 different chair alternatives in wood and metal















#### BERTA TV UNIT TECHNICAL CONTENT //



500 mm





Bookshelf - Module with Open Shelves Coffee Table - Ellipse



Bookshelf - Module with Drawer





## Berta

Combining its mode