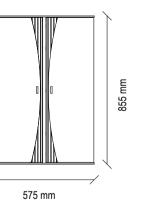

#### LEGATO TV UNIT TECHNICAL CONTENT //

#### TV Unit

Black soft matte surface, smoked metal handles and legs, industrial wooden body, TV stand alternatives with legs or base, variable module combinations

Sub-Module with Cover

Standing out with its matte black surface application that reflects the stylish and modern elegance of the monochrome style, LEGATO BEDROOM combines its refined aesthetics with rich functionality.