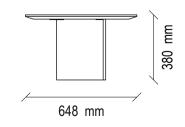

### HAVANA COFFEE TABLE SET

1. HAVANA COFFEE TABLE SET 2. OSLO COFFEE TABLE SET

#### Oslo Coffee Table Set

Back of sofa coffee table green top surface; green colour and aged gold metal combination leg design, C stand grey top; grey colour and aged gold metal combination leg design