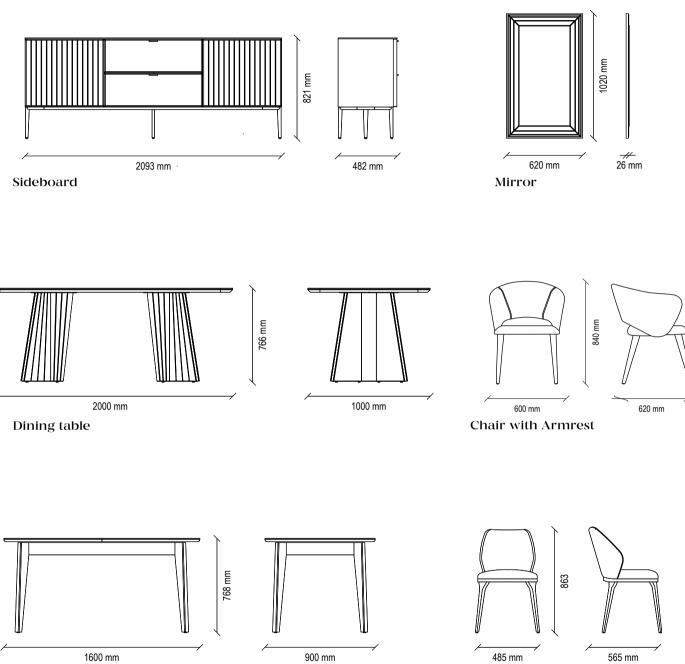

## Osaka

Adding a refined touch to living spaces with its qualified design touches, OSAKA SIDEBOARD creates a perfect harmony with different material combinations. It offers an eye-catching and timeless design that allows versatile decoration setups.

SIDEBOARD

Qualified and Refined Fictions

OSAKA SIDEBOARD

OSAKA SIDEBOARD

BRINGING MULTI-MATERIALS TOGETHER WITH MODERN DESIGN APPROACH, OSAKA SIDEBOARD PROVIDES AN AESTHETIC APPEARANCE THAT MAKES A DIFFERENCE WITH ITS INTERIOR LIGHTING DETAIL AND ITS ORIGINAL LEG FORM COMBINED WITH METAL MATERIAL.

#### Sideboard

Lacquered black body on MDF, marble top, metal tumbled gold and lacquered black legs, glass cover application, push-open mechanism, LED lighting

### Venice Mirror

Modern design in curvilinear style, use of marble patterned ceramic and aged gold detailed, natural colour mirror.

#### **Ruhr Mirror**

Round-shaped modern design, marble-patterned and black metal detailed ceramic, natural colour mirror use

Venice Mirror

nbining the

Combining the impressive harmony of different material combinations with a modern design approach, NAGOYA DINING TABLE adds an eye-catching elegance to living spaces with the timeless elegance and calm colour transitions of marble.

## Nagoya

DINING TABLE

### NAGOYA DINING TABLE

Offering an impressive look with the strong combination of marble, metal and wood, NAGOYA DINING TABLE presents a timeless style with its elliptical shaped top table that adds a modern harmony to the design.

NAGOYA DINING TABLE, which creates aesthetically unique details with its marble-like ceramic and marble top table alternatives, offers an elegant example of contemporary decoration with its original leg form where metal and wood are used together. In the ceramic table top alternative, metal detail parts placed inside the table that show the continuity of the legs emphasize the fine craftsmanship details that enrich the design. Lima Chair

WITH THE RICH, AESTHETIC AND FUNCTIONAL FEATURES, LIMA, OLIMPIA AND SYDNEY CHAIRS ANSWER MANY

Olympia Chair

NAGOYA DINING TABLE

DECORATION AND USAGE NEEDS.

### NAGOYA DINING TABLE - CHAIR TECHNICAL CONTENT //

Marble top, metal tumbled gold and black foot application in elliptical form, for 8-10 people

### Lima Chair

Black coloured wooden leg with special hexagonal section, metal decorative detail on the legs, curved back form

### Olimpia Chair & Olimpia Chair with Armrest

Black coloured wooden legs in curvilinear form, curved and oval back form, wooden black colour lapels on the body arm

### Sydney Chair

Armchair shaped, leather-like outer surface, fabric covered body

Olimpia Chair with Armrest

**Timeless Comfort** 

The SEOUL MODULAR SOFA GROUP, where high comfort comes together with a modern design approach, brings an elegant touch to living spaces with its fluid form, while offering versatile functional usage advantage with its wide module alternatives.