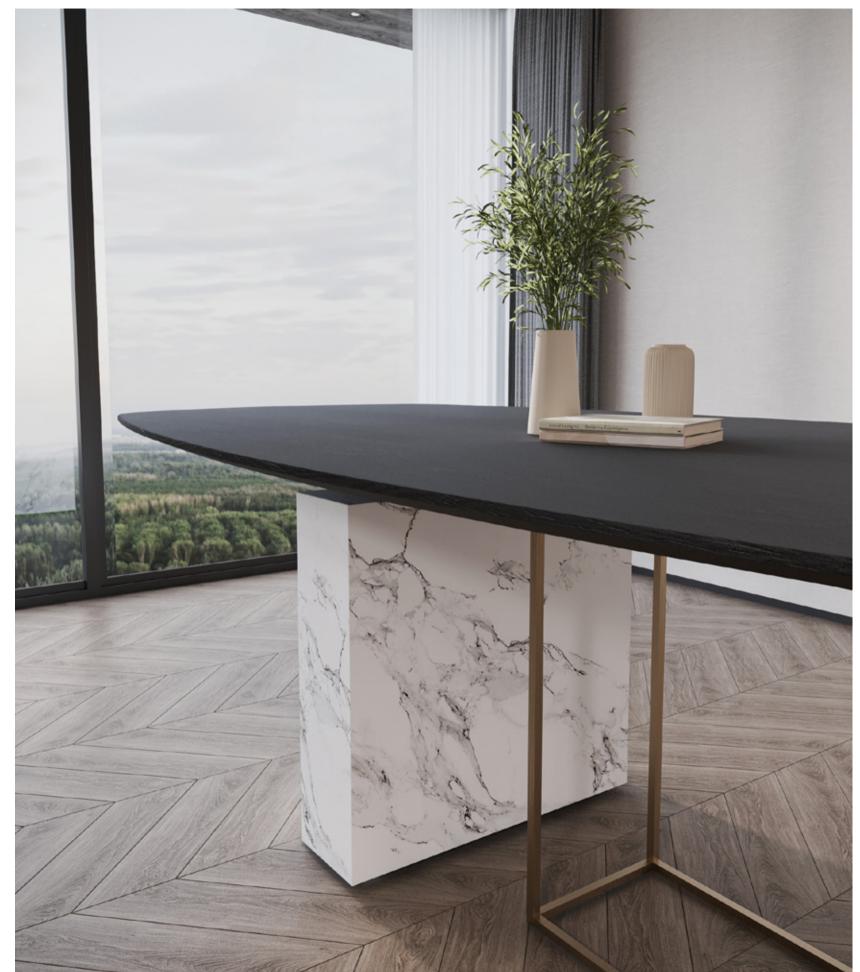

## Nagoya

DINING TABLE

### NAGOYA DINING TABLE

Offering an impressive look with the strong combination of marble, metal and wood, NAGOYA DINING TABLE presents a timeless style with its elliptical shaped top table that adds a modern harmony to the design.

NAGOYA DINING TABLE, which creates aesthetically unique details with its marble-like ceramic and marble top table alternatives, offers an elegant example of contemporary decoration with its original leg form where metal and wood are used together. In the ceramic table top alternative, metal detail parts placed inside the table that show the continuity of the legs emphasize the fine craftsmanship details that enrich the design. Lima Chair

### NAGOYA DINING TABLE - CHAIR TECHNICAL CONTENT //

Marble top, metal tumbled gold and black foot application in elliptical form, for 8-10 people