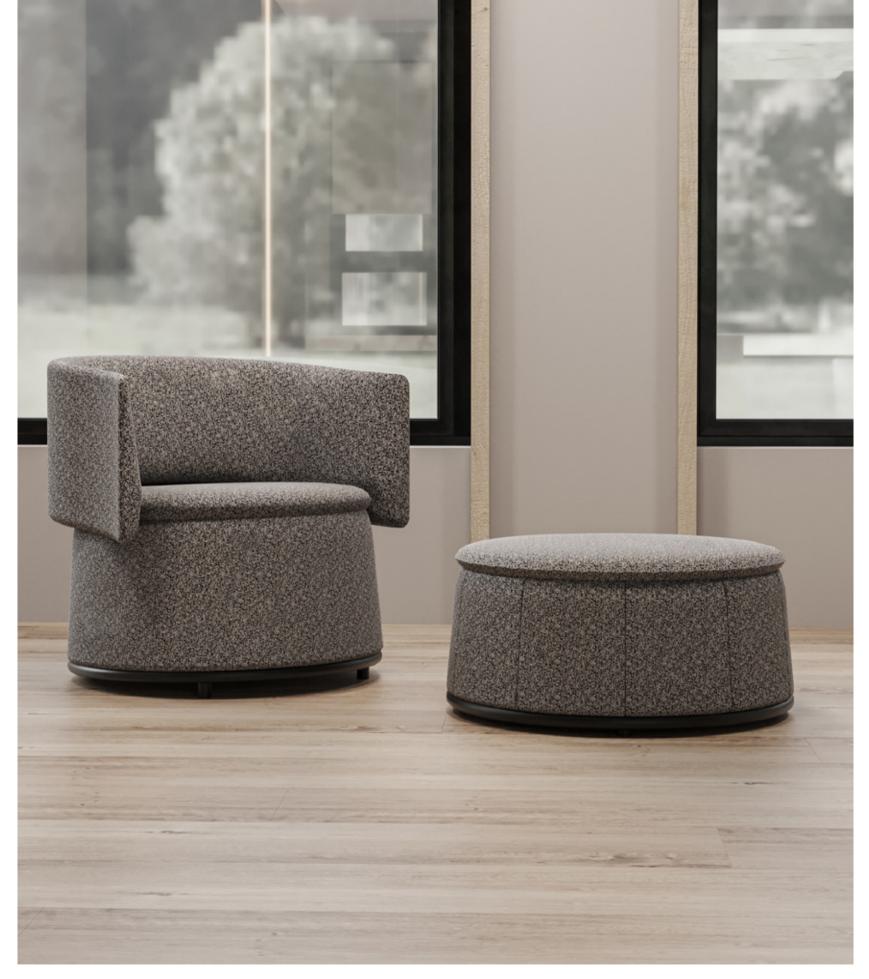

## Bloom

Combining comfort and aesthetics, BLOOM ARMCHAIR, designed by Italian designers, brings an irresistible look to living spaces with its eye-catching colour and stylized lines.

**ARMCHAIR & POUF SET** 

# Contemporary Touch to High Comfort

**BLOOM ARMCHAIR & POUF SET** 

#### **BLOOM ARMCHAIR & POUF SET**