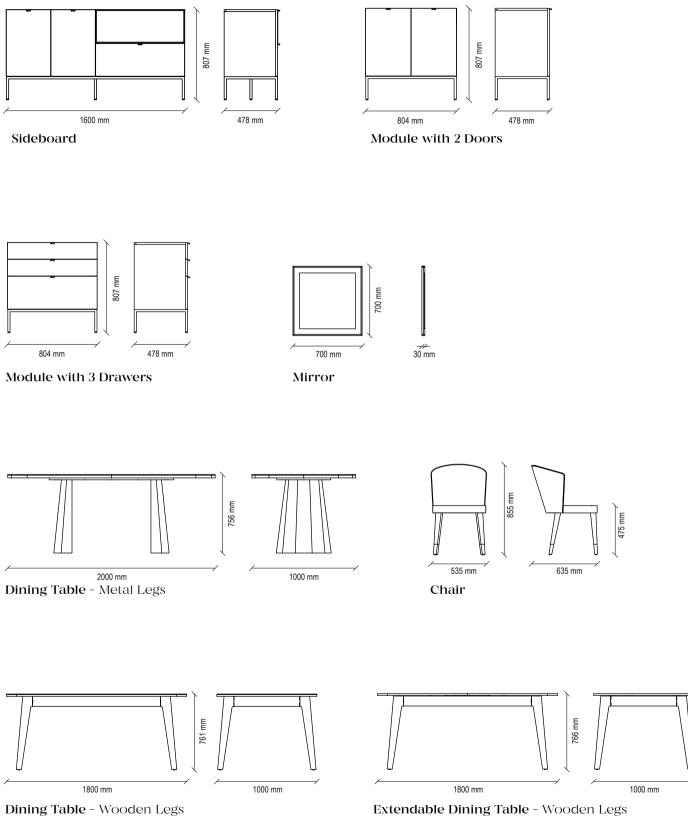

[] ENZCHOME design team Next Generation Setup

The LEGATO SERIES responds to different usage and decoration needs with 3 different table alternatives as fixed table with metal legs, fixed table with wooden legs and extendable table.

LEGATO SERIES, providing 3 separate tables; fixed table with metal legs, fixed table with wooden legs and extendable table, is a good solution for different decoration needs.

LEGATO TABLE options, which perfectly adapt monochrome style to different decoration concepts, allow creating stylish and comfortable spaces with marble pattern surface application. While the sculptural leg structure on the fixed metal-legged table exhibits an aesthetic stance, the wooden-legged fixed and extendable table alternatives offer useful solutions.

LEGATO CHAIR, which fits the furniture in the best way with its design that perfectly complements the collection, offers a pleasant sitting experience with its soft back.

#### Dining Table

3 different dining table alternatives as fixed - metal legs, fixed and extendable with wooden legs, black colour, marble pattern top table colour, rectangular design, seating capacity for 6-8 people

#### Chair

Black wooden legs, seat and back upholstery, rounded form that covers the back

Dining Table - Wooden Legs

141