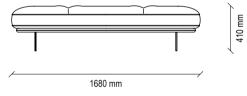

482 mm

Combining its modern design style with ergonomic usage advantages, SWAN SOFA SET was crowned with the German Design Award.

SOFA SET

SWAN SOFA SET

SWAN SOFA SET offers striking details with its boucle fabric application and stylish metal leg design, which gives the decoration an original look.

#### SWAN SOFA SET

ORIGINAL DESIGN DETAILS, EMPHASIZING THE HARMONY OF FURNITURE AND DECORATIVE ITEMS IN LIVING AREAS, ALLOWS TO CREATE STYLISH AND USEFUL SPACES.

While offering a look that reflects the latest trends with 2 different metal swivel leg colour alternatives, black and smoked, SWAN ARMCHAIR manages to create a comfortable seating area with the quality materials used in its production and headboard application.

#### SWAN SOFA SET

#### SWAN SOFA SET TECHNICAL CONTENT //

Riga Coffee Table Rectangle

#### Sofa & Armchair

High comfortable seating, rich combination options with different fabric alternatives, boucle fabric application in the colour chart no 2209, metal legs that complete the design, 2 different leg colour alternatives as black and smoked in the armchair.