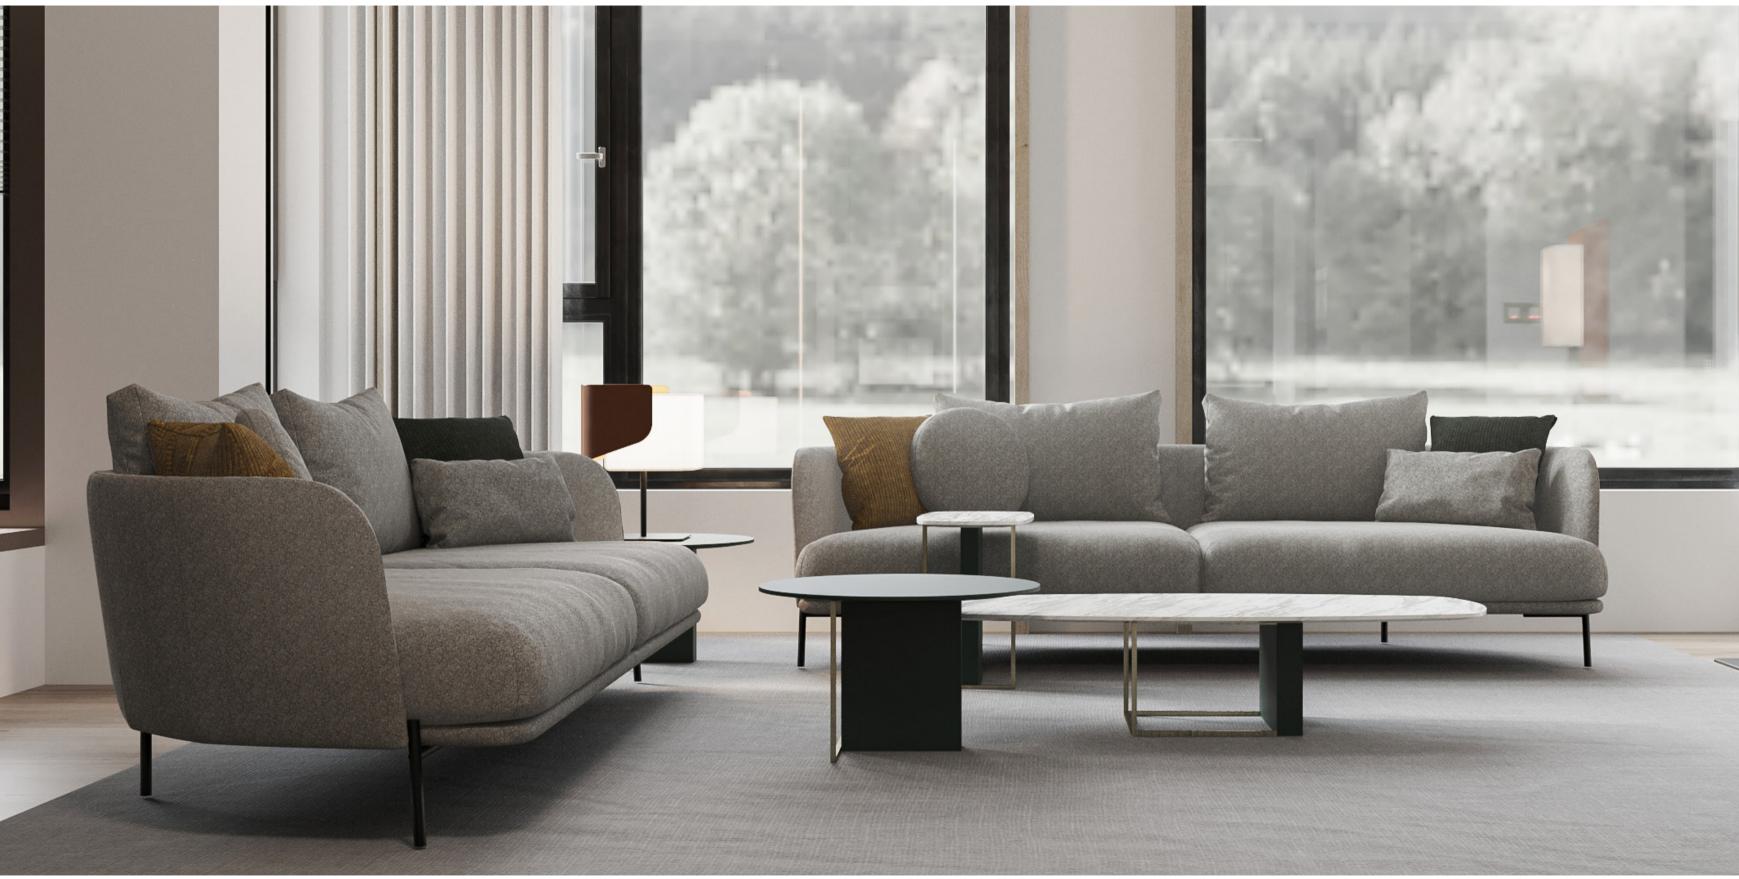

482 mm

Combining its modern design style with ergonomic usage advantages, SWAN SOFA SET was crowned with the German Design Award.

SOFA SET

SWAN SOFA SET

SWAN SOFA SET offers striking details with its boucle fabric application and stylish metal leg design, which gives the decoration an original look.

#### SWAN SOFA SET

ORIGINAL DESIGN DETAILS, EMPHASIZING THE HARMONY OF FURNITURE AND DECORATIVE ITEMS IN LIVING AREAS, ALLOWS TO CREATE STYLISH AND USEFUL SPACES.

While offering a look that reflects the latest trends with 2 different metal swivel leg colour alternatives, black and smoked, SWAN ARMCHAIR manages to create a comfortable seating area with the quality materials used in its production and headboard application.