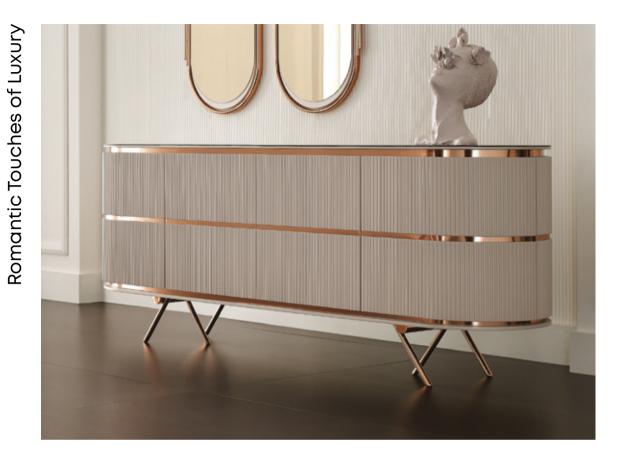

## Osaka

Adding a refined touch to living spaces with its qualified design touches, OSAKA SIDEBOARD creates a perfect harmony with different material combinations. It offers an eye-catching and timeless design that allows versatile decoration setups.

SIDEBOARD

Qualified and Refined Fictions

OSAKA SIDEBOARD

OSAKA SIDEBOARD

BRINGING MULTI-MATERIALS TOGETHER WITH MODERN DESIGN APPROACH, OSAKA SIDEBOARD PROVIDES AN AESTHETIC APPEARANCE THAT MAKES A DIFFERENCE WITH ITS INTERIOR LIGHTING DETAIL AND ITS ORIGINAL LEG FORM COMBINED WITH METAL MATERIAL.

#### Sideboard

Lacquered black body on MDF, marble top, metal tumbled gold and lacquered black legs, glass cover application, push-open mechanism, LED lighting