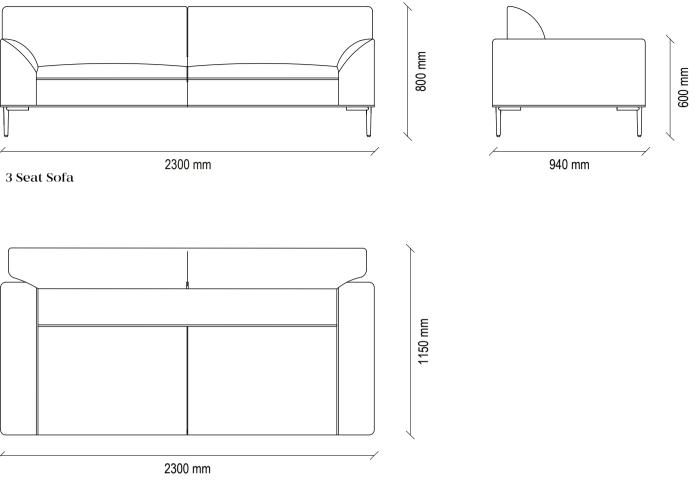

22

SWAN SOFA

32

RIGA SERIES

### SEOUL MODULAR SOFA GROUP TECHNICAL CONTENT //

3 Seat Sofa

3 Seat Sofa

2400 mm