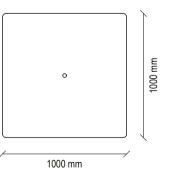

# Legato Coffee & Side Table

Coffee and side tables in harmony with the collection, in black shiny smoked metal legs; in white use of bright bronze plated metal legs

1100 mm

Legato Coffee Table

Legato Side Table