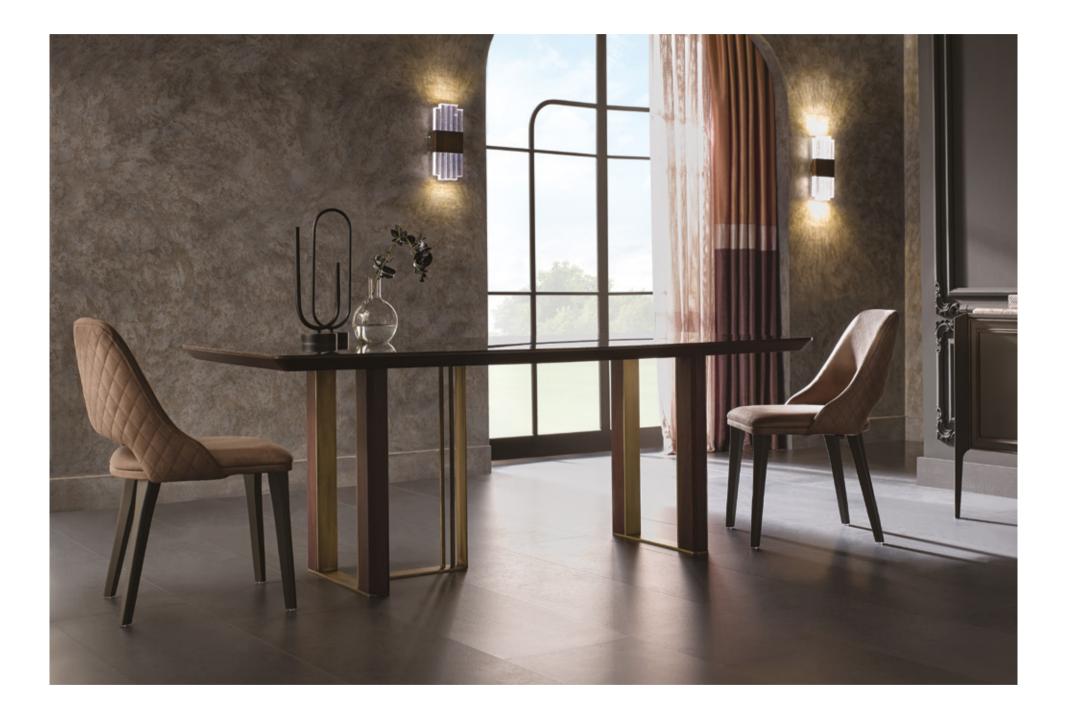

## Riga

RIGA DINING ROOM, which combines distinguished material combinations with refined lines, offers an impressive example of contemporary luxury.

DINING ROOM

#### RIGA DINING ROOM

RIGA DINING TABLE manages to be an important part of the decoration thanks to its contemporary and luxurious appearance. It adds an innovative dimension to its environment with the style that reflects classical and modern harmony.

Offering an ergonomic design with its rectangular form, RIGA DINING TABLE completes the elegance of dining rooms with its specially designed black matte colour MDF legs and marble patterned top surface.

Marble Pattern Top Surface

RIGA DINING ROOM

REFLECTING THE HARMONY OF CLASSIC AND MODERN STYLE, RIGA CHAIR BRINGS HIGH-LEVEL COMFORT TO SPACES WITH DIFFERENT DESIGN ALTERNATIVES.