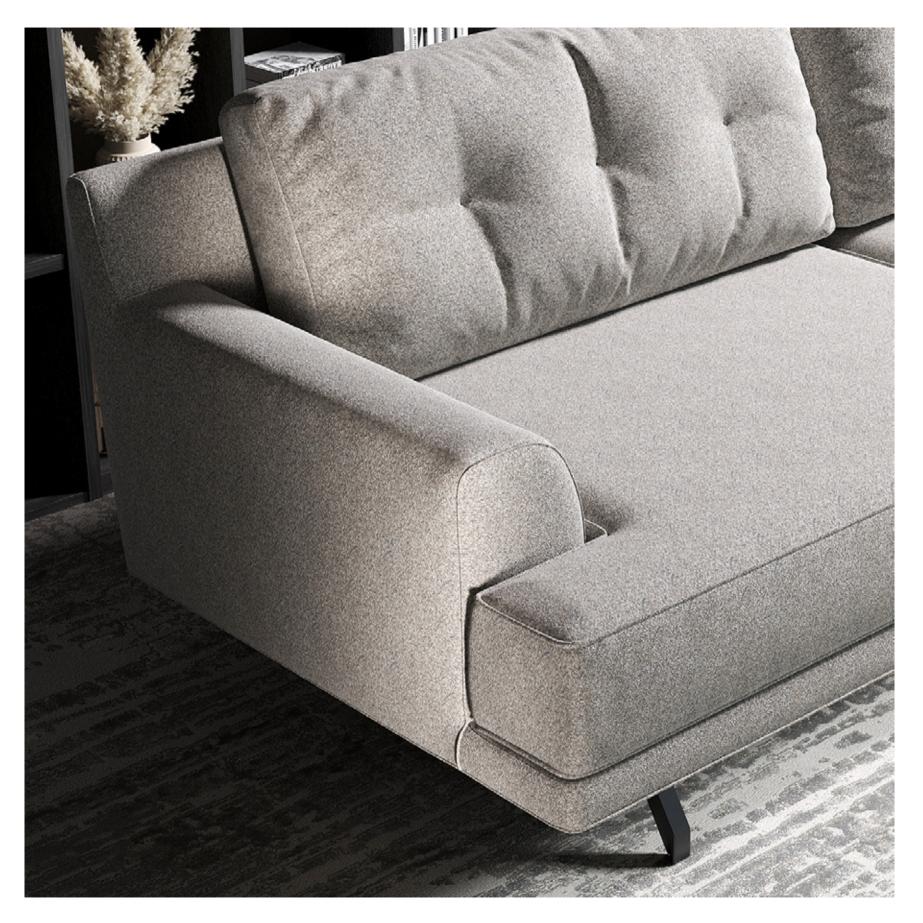

### Modular Sofa Group

Extra comfort with hybrid foam technology in the sitting area, wide seating area, amorphous design, high metal legs, solid skeleton structure with metal construction and long-lasting use, comfortable back cushion application, rich decorative pillow application, unlimited combination possibilities thanks to the variety of modules