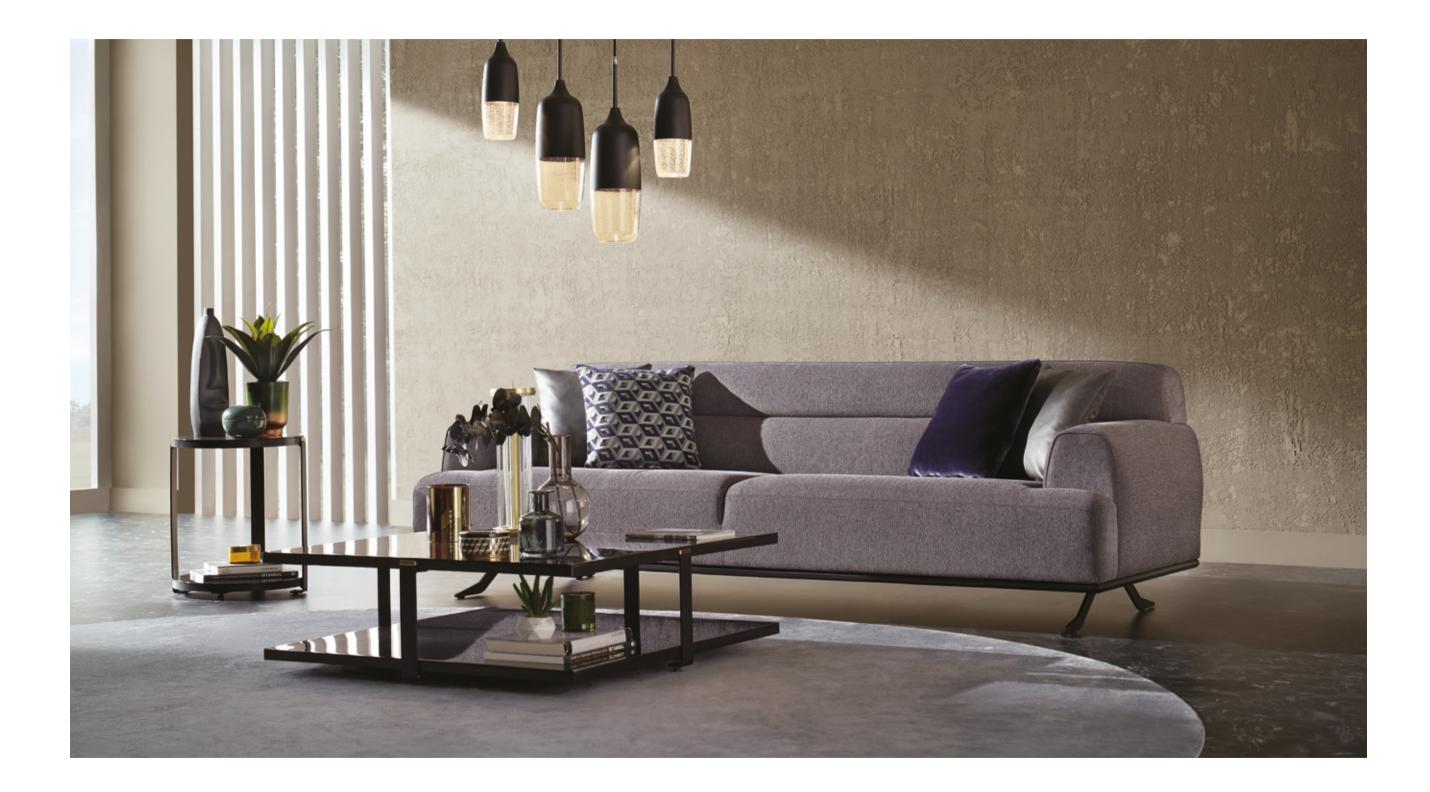

Luxury Touches of Romance

Reflecting the perfect harmony of comfort and aesthetics, VIENNA LIVING ROOM transforms the indispensable elements of modern decoration into a timeless aesthetic with elegant design details.

# VIENNA SOFA SET

Hybrid Foam Technology

filling.

VIENNA LIVING ROOM, which has a wide choice of colours in its upholstery, redefines the concept of luxury in decoration with special stitching details. It completes high comfort session, designed with the use of multi-layer hybrid foam, with pillow applications that offer maximum comfort with goose down

VIENNA ARMCHAIR emphasizes functionality with swivel or fixed metal leg options that can be chosen according to preference. Combining modern design details with a refined look, VIENNA SERIES creates stylish and sophisticated setups in living spaces.