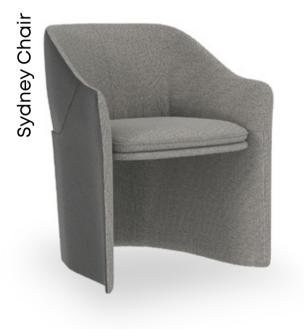

WITH THE RICH, AESTHETIC AND FUNCTIONAL FEATURES, LIMA, OLIMPIA AND SYDNEY CHAIRS ANSWER MANY

Olympia Chair

NAGOYA DINING TABLE

DECORATION AND USAGE NEEDS.

### Sydney Chair

Armchair shaped, leather-like outer surface, fabric covered body

Olimpia Chair with Armrest

**Timeless Comfort** 

The SEOUL MODULAR SOFA GROUP, where high comfort comes together with a modern design approach, brings an elegant touch to living spaces with its fluid form, while offering versatile functional usage advantage with its wide module alternatives.