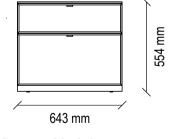

#### Athens Chest of Drawers

Lacquer paint application on MDF, 2 different size alternatives with 6 and 3 drawers, metal tumbled gold and lacquered legs use

Chest of Drawers - Small