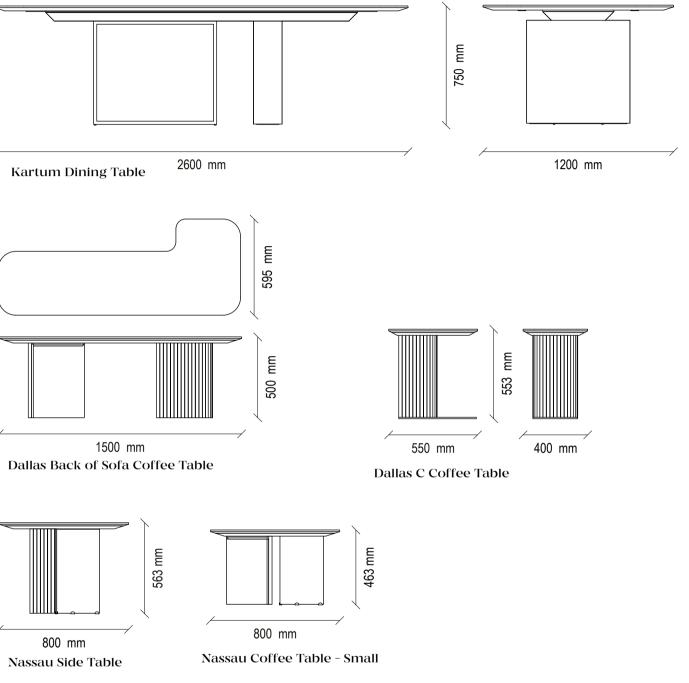

# Kartum

DINING TABLE

REFLECTING A CONTEMPORARY AESTHETIC WITH THE UNIQUE HARMONY OF MARBLE AND METAL LEGS COMBINATION, KARTUM DINING TABLE PROVIDES A HIGH LEVEL LOOK WITH THE SOFT LINES OF THE COATED TOP.

#### Nassau Coffee Table Set

Coffee table design in 3 different forms. The coffee table large; marble top, rectangular shape The coffee table small; black marble top surface, square form

Side table; black marble top surface, round form black colour and tumbled gold metal combination leg design

#### Dallas Coffee Table Set

Marble top surface, rectangular form, black colour and tumbled gold metal combination leg design

1400 mm Nassau Coffee Table - Large