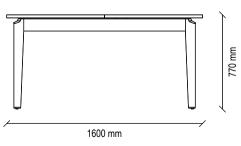

#### Dining Table

2 different table alternatives as extendable and fixed, Fixed table; Black marble-look top surface combination, MDF wooden legs, 8-person seating capacity. Pop-up table; Black colour, solid wood legs, extendable top, 6-8 persons seat capacity

#### Chair

Chair alternative with and without armrests, wooden legs

Extendable Dining Table