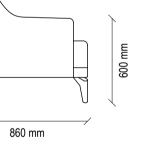

#### RIGA BEDROOM

With the matte black metal handles and legs, the RIGA DRESSOIRE provides integrity in decoration and adapts to other modules.

Displaying a unique style, RIGA DRESSOIRE shows a sophisticated stance with the combination of black leather pattern and metallic effect stripe. With matte black metal handles and legs reflecting the use of distinguished materials, the RIGA DRESSOIRE perfectly completes the living spaces with its refined style.

#### Dressoire

Dark walnut and black colour combination, metal black handles, 3 drawers, top drawer compartment, large storage space

#### Night Stand

Dark walnut and black colour combination, metal black legs and handles