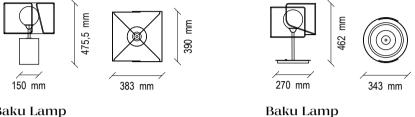

Metal body, static painted finish, 1 E14 socket

#### Sole Lighting

Metal body, sandy black painted finish, plexi cap, 3 E27 sockets for pendant, 4 E27 sockets for Lamp, 1 E27 socket for Lamp

#### **Oblo Lighting**

Metal body, sandy black painted finish, polycarbonate head, LED lighting, 6 pendant lights, 3 floor lamps, 2 Lamps

#### Tetra Lighting

Metal body, sandy black painted finish, polycarbonate glass diffuser, LED lighting, size alternative in different sizes

#### **Dem Lighting**

Metal and polyester body, static and cellulosic painted finish, PVC head, glass stand in black lamp, MDF stand in white lamp, 2 E27 sockets in black lamp, 1 E27 socket in white lamp

#### Linen Lighting

Metal body, static painted finish, PVC fabric head, plexi glass diffuser





Evora Floor Lamp







Dem Floor Lamp - Black







Evora Lamp

#### AYDINLATMALAR TEKNİK İÇERİK //



Linen Triple Floor Lamp



380 mm

Linen Triple Pendant



ШШ 390

300 mm

/\_\_\_\_ 180 mm

Å

000

200 mm

Linen Triple Lamp

100 mm

200 mm

Nova Lamp



Sole Floor Lamp



曲 Q  $\langle \rangle$ 6 1500 mm 300 mm Oslo Floor Lamp

Nova Floor Lamp



Nova Pendant



**Oslo Pendant** 



Oslo Lamp

418



Sole Pendant



450 mm

450 mm Tetra Medium

310 mm

310 mm Tetra Small

## NATURE FRIENDLY MATERIALS EXTRAORDINARY TEXTURES TREND PATTERNS

**BRIGHT COLORS** 

Enza Carpet Collection

Discover







#### ANTIALLERGIC

It prevents house dust from being kept inside the carpet and allows it to be easily separated from the ventilated area.

#### DURABLE LONG LASTING

With the density of the amount of yarn