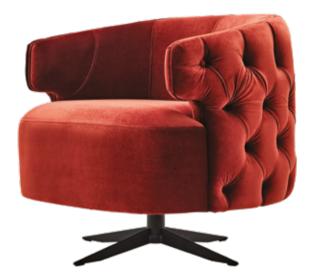

ld colour complementing the design on the bookcase and upper modules. Metal details, self-retarding hinges on the doors and the use of rails with brakes on the drawers



High Comfort with Rich Details



With its strong aesthetics exalted in design details, SIRONA LIVING ROOM brings a modern and refined interpretation to living spaces with quilting and lapel application on the arms that add timeless elegance to the design.

# Sirona

SOFA SET



#### SIRONA SOFA SET



#### SIRONA SOFA SET



SIRONA LIVING ROOM brings a new generation of comfort to living spaces with its multi-layered foam technology and goose down filling used in the sitting area. It adds an eye-catching touch to the decoration with patine gold, walnut and black colour lapel alternatives and rich pillow applications.





SIRONA ARMCHAIR, whose bold colours bring stylish contrasts to life, creates spaces with high energy. While it completes the high comfort seating structure with two different armchair options as headed and quilted, it adds an impressive touch to the design with quilted stitching applications and swivel leg.

#### SIRONA SOFA SET



#### SIRONA SOFA SET TECHNICAL CONTENT //



#### Sofa & Armchair

Metal-supported wooden construction, multilayer foam technology and goose feather filling in the session, wooden leg structure on the seat, swivel metal leg structure on the armchair, quilted stitching application on the back and sides, application of special wooden lapels in black, walnut and gold colours depending on preference on the arms, the design stands out. Rich and flamboyant throw pil