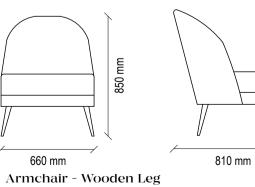

eatures that provide versatile usage advantage.

SOFA SET



PETRA SOFA SET

PETRA SOFA SET, which offers extra comfort with its back cushions that complement the wide seating area both aesthetically and ergonomically, turns into a large and comfortable bed when the cushions are removed.

PETRA SOFA SET, which provides ease of cleaning with its form, offers options suitable for different decoration styles with smoked metal and wooden walnut leg options. It creates a contemporary usage experience that facilitates daily life with 2 different charging units, Wireless and USB Smart Charge, and makes the life of pet owners easier with its paw-friendly fabric that is resistant to scratching and tearing.



PETRA SOFA SET

# PETRA SOFA SET TECHNICAL CONTENT //





2 Seat Sofa





# 820 mm









# Sofa & Armchair

The mechanism that moves sideways gradually at different angles in the arm section, 2 different charging units as Wireless and USB smart charging, 2 different foot colour alternatives as smoked and walnut, back cushion application and the bed function with a wide seat when the cushions are removed. Paw-friendly fabric on number 2210, easy-to-clean feature, high resistance to pet scratches, metal and wooden foot application on the armchair, its alternative in 2 different forms with and without armrests.





847 mm





Modern and Sophisticated Setup



Enriching the contemporary decoration style with eye-catching design details, BERTA BEDROOM stands out with its modern and sophisticated style. It creates a stylish and original atmosphere in bedrooms with its textile