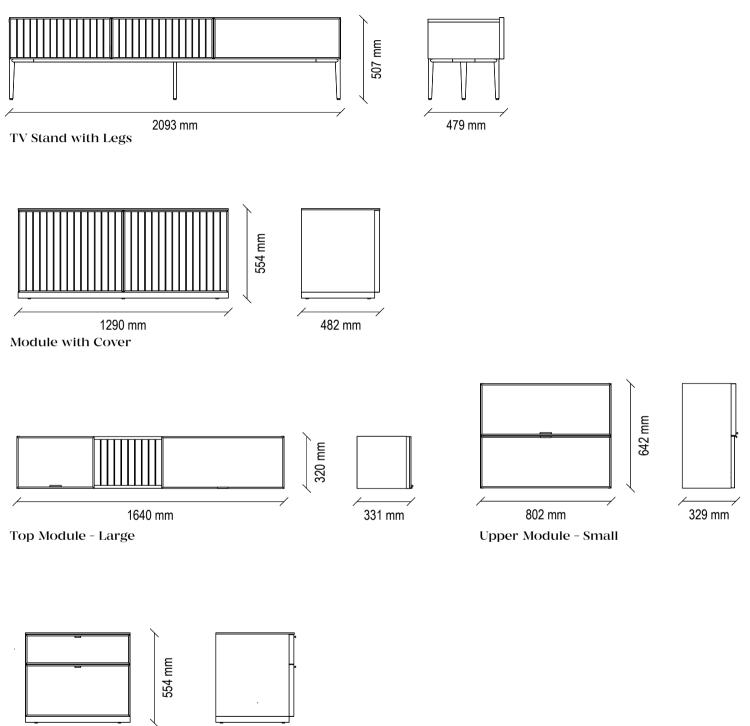

#### LEGATO TV UNIT TECHNICAL CONTENT //

#### TV Unit

Black soft matte surface, smoked metal handles and legs, industrial wooden body, TV stand alternatives with legs or base, variable module combinations

Sub-Module with Cover

Standing out with its matte black surface application that reflects the stylish and modern elegance of the monochrome style, LEGATO BEDROOM combines its refined aesthetics with rich functionality.

# TV Unit

White glossy surface, bronze color metal handles, and legs, industrial wooden body, TV stand alternatives with legs or base, module combination variety

Top Module with Glass Cover

Top Module with Cover

#### TV Unit

Powder colour, lacquered MDF application on body and covers, special design surface treatment application, handle-less design on TV stand; on the upper cabinets, rose-gold minimal handle design, marble-looking glass top application on the TV stand, rose-gold colour metal band design on the modules, 4 drawers on the TV stand with storage base, curved and bronze doors on the upper module, glass door combination with colour surface treatment, self slowing hinge system application

# TV Unit

Maroon colour, lacquered MDF application on body and covers, special design surface treatment application, handle-less design on TV stand; rose-gold minimal handle design on the upper cabinets, marble-like glass top application on the TV stand, rose-gold colour metal band design on the modules, 4 drawers on the TV stand with storage base, the top module covers are curved and bronze glass door combination with colour surface treatment, self slowing hinge system application