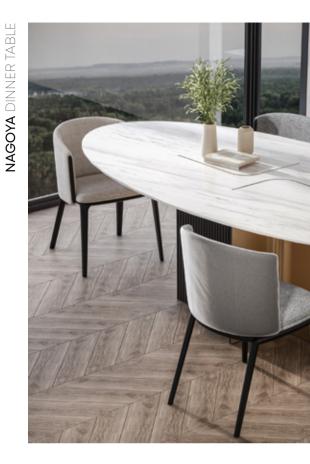

## Nagoya

DINING TABLE

### NAGOYA DINING TABLE

Offering an impressive look with the strong combination of marble, metal and wood, NAGOYA DINING TABLE presents a timeless style with its elliptical shaped top table that adds a modern harmony to the design.

NAGOYA DINING TABLE, which creates aesthetically unique details with its marble-like ceramic and marble top table alternatives, offers an elegant example of contemporary decoration with its original leg form where metal and wood are used together. In the ceramic table top alternative, metal detail parts placed inside the table that show the continuity of the legs emphasize the fine craftsmanship details that enrich the design. Lima Chair

### NAGOYA DINING TABLE - CHAIR TECHNICAL CONTENT //

Marble top, metal tumbled gold and black foot application in elliptical form, for 8-10 people