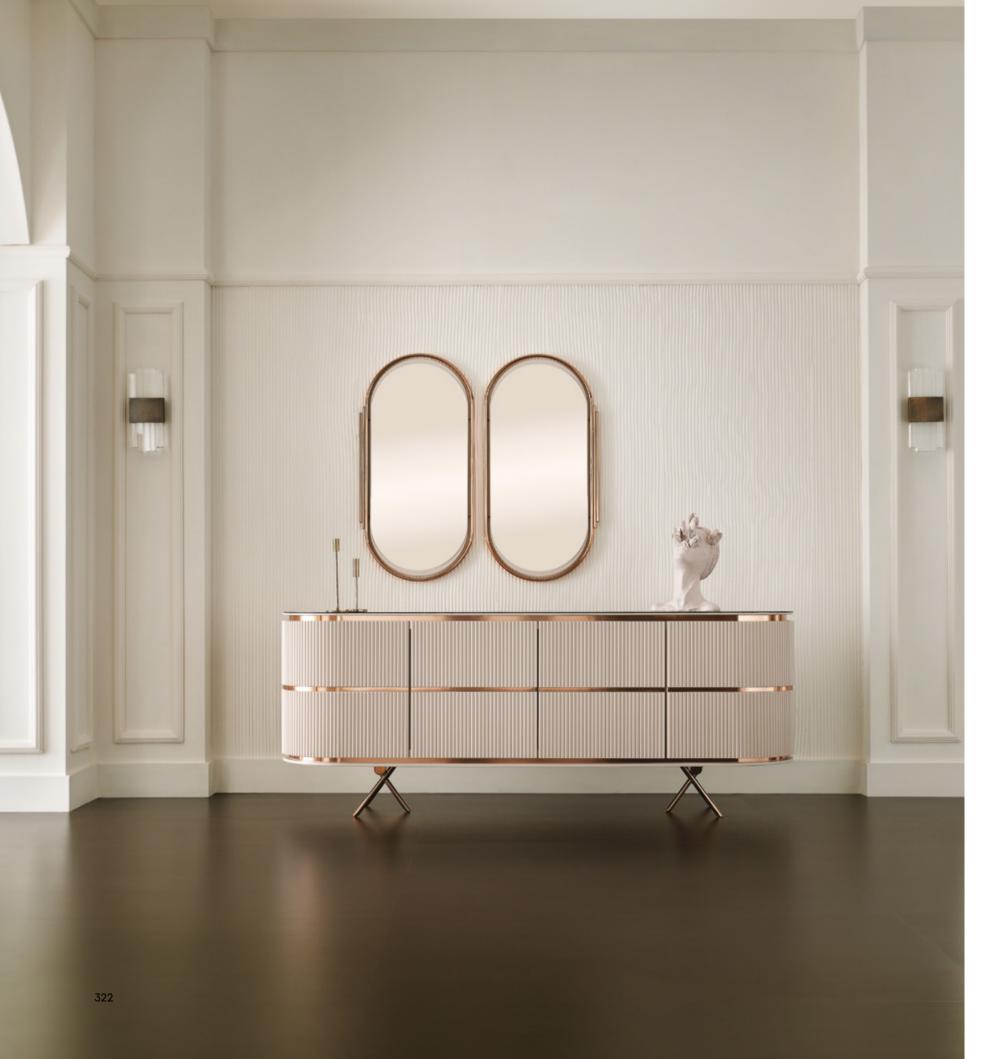

## Osaka

Adding a refined touch to living spaces with its qualified design touches, OSAKA SIDEBOARD creates a perfect harmony with different material combinations. It offers an eye-catching and timeless design that allows versatile decoration setups.

SIDEBOARD

Qualified and Refined Fictions

OSAKA SIDEBOARD

OSAKA SIDEBOARD

BRINGING MULTI-MATERIALS TOGETHER WITH MODERN DESIGN APPROACH, OSAKA SIDEBOARD PROVIDES AN AESTHETIC APPEARANCE THAT MAKES A DIFFERENCE WITH ITS INTERIOR LIGHTING DETAIL AND ITS ORIGINAL LEG FORM COMBINED WITH METAL MATERIAL.

BRINGING TOGETHER DIFFERENT MATERIALS COMBINATIONS WITH ORIGINAL FORMS, VENICE AND SOUL MIRROR DESIGNS COMPLETE MODERN LIVING SPACES WITH THE CONTEMPORARY DESIGN APPROACH.

33

#### Sideboard

Lacquered black body on MDF, marble top, metal tumbled gold and lacquered black legs, glass cover application, push-open mechanism, LED lighting

### Venice Mirror

Modern design in curvilinear style, use of marble patterned ceramic and aged gold detailed, natural colour mirror.