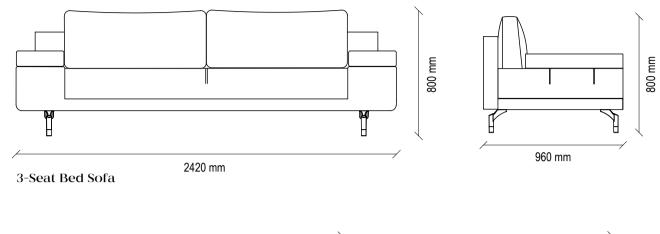

#### SWAN SOFA SET TECHNICAL CONTENT //

Riga Coffee Table Rectangle

#### Sofa & Armchair

High comfortable seating, rich combination options with different fabric alternatives, boucle fabric application in the colour chart no 2209, metal legs that complete the design, 2 different leg colour alternatives as black and smoked in the armchair.