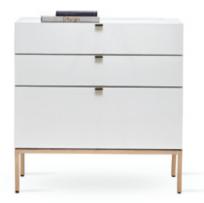

# Athens

Adding a modern and stylish dynamism to decoration with its smooth and textured surface combination, ATHENS CHEST OF DRAWERS brings a new touch to decoration with its design that can be arranged in different sizes.

CHEST OF DRAWERS

New Generation Touch to Decoration

Lacquer Paint Application On MDF

ATHENS CHEST OF DRAWERS

ADDING A GENUINE ELEGANCE TO DECORATION WITH ITS TIMELESS HARMONY CREATED BY WOODEN SURFACES WITH METAL DETAILS, ATHENS CHEST OF DRAWERS WITH ITS FUNCTIONAL DESIGN INCLUDES INTERIOR VOLUME OFFERING LARGE STORAGE.

#### Athens Chest of Drawers

Lacquer paint application on MDF, 2 different size alternatives with 6 and 3 drawers, metal tumbled gold and lacquered legs use

Chest of Drawers - Small