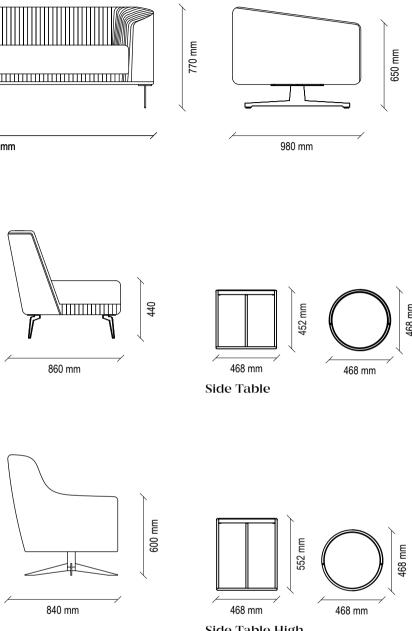

482 mm

Combining its modern design style with ergonomic usage advantages, SWAN SOFA SET was crowned with the German Design Award.

SOFA SET

SWAN SOFA SET

SWAN SOFA SET offers striking details with its boucle fabric application and stylish metal leg design, which gives the decoration an original look.

#### SWAN SOFA SET

ORIGINAL DESIGN DETAILS, EMPHASIZING THE HARMONY OF FURNITURE AND DECORATIVE ITEMS IN LIVING AREAS, ALLOWS TO CREATE STYLISH AND USEFUL SPACES.

While offering a look that reflects the latest trends with 2 different metal swivel leg colour alternatives, black and smoked, SWAN ARMCHAIR manages to create a comfortable seating area with the quality materials used in its production and headboard application.

#### Sofa & Armchair

High comfortable seating, rich combination options with different fabric alternatives, boucle fabric application in the colour chart no 2209, metal legs that complete the design, 2 different leg colour alternatives as black and smoked in the armchair.

#### Riga Coffee & Side Table

Coffee table in 2 different forms compatible with the collection, matte black top with MDF profile frame on the rectangular coffee table, marble pattern surface application on the square coffee table, matte black metal leg design