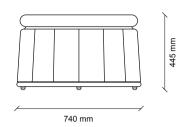

### SEOUL MODULAR SOFA GROUP TECHNICAL CONTENT //

Oslo Back of Sofa Coffee Table

Corner Module

Pouf

Havana Coffee Table Ellipse

Havana Coffee Table Round

Havana Side Table

Distinguished from its peers with modern style and special design details, TUNIS BED FRAME WITH HEADBOARD adds a simple elegance to contemporary decoration with special material touches that visually enrich its comfort-oriented design.

#### Victoria Armchair

Wide seat, exhaustion dyeing on the sitting area, black metal swivel foot

**Square** Pouf

E

690

#### DAKAR MODULAR SOFA GROUP TECHNICAL CONTENT //

Single Armrest 3 Seat Module

20

800 mm 690 mm 1460 mm

Corner Module

Armless 2 Seat Module

Armless Single Module

690 mm 800 1490 mm

Wide Rest Module

Single Armrest 2 Seat Module

Victoria Armchair

900 mm

**ENZA HOME DESIGN TEAM,** MAKE DESIGNS IN ACCORDANCE WITH THE APPROACH OF "THE MOST OF YOU" WITH THE KNOWLEDGE THAT EVERYONE IS VALUABLE AND SPECIAL, IN THE AGE OF INNOVATION WE ARE IN. IT DESIGNS FUTURE-LOOKED PRODUCTS WHICH REVEALES THE PERFECT COMBINATION OF AESTHETICS, NEEDS AND QUALITY, IN THE LIGHT OF THE FUTURE PROJECT THAT IS FORMED BY THE NEEDS, EXPECTATOINS AND HABITS OF THE MODERN HUMAN, WHO IS IN THE CENTER OF ITS FOCUS, WITHOUT COMPROMISING THE UNIVERSAL VALUES OF DESIGN. BLENDING ITS EXPERIENCE IN DETAILS WITH THE AWARENESS THAT ORIGINAL AESTHETIC SOLUTIONS CONSTRUCT THE QUALITY LIFE WE NEED WITH AN INNOVATIVE PERSPECTIVE. UPDATES THE LIVING AREAS THAT ARE "**THE MOST OF YOU**" WITH THE DISTINGUISHED ENZA HOME APPROACH.