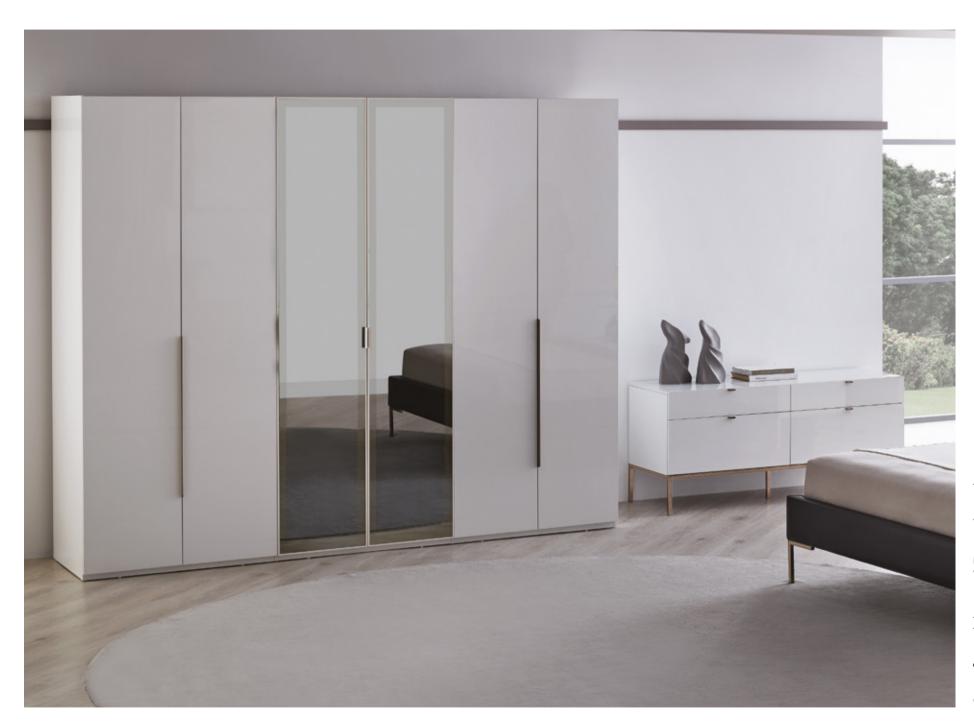

#### RIGA BEDROOM

Large Storage Solutions

In addition to its stylish design, RIGA SERIES manages to respond to different decorative needs while offering diversity with its hybrid wardrobes with 3 drawers in 2 different sizes as well as 6 door accordion wardrobe alternative with 2 drawers.

#### Wardrobes

Dark walnut and black colour combination, metal black handles, accordion and 2 different size hybrid door wardrobe alternatives, large and comfortable storage areas, selfretarding imported hinge and rail system