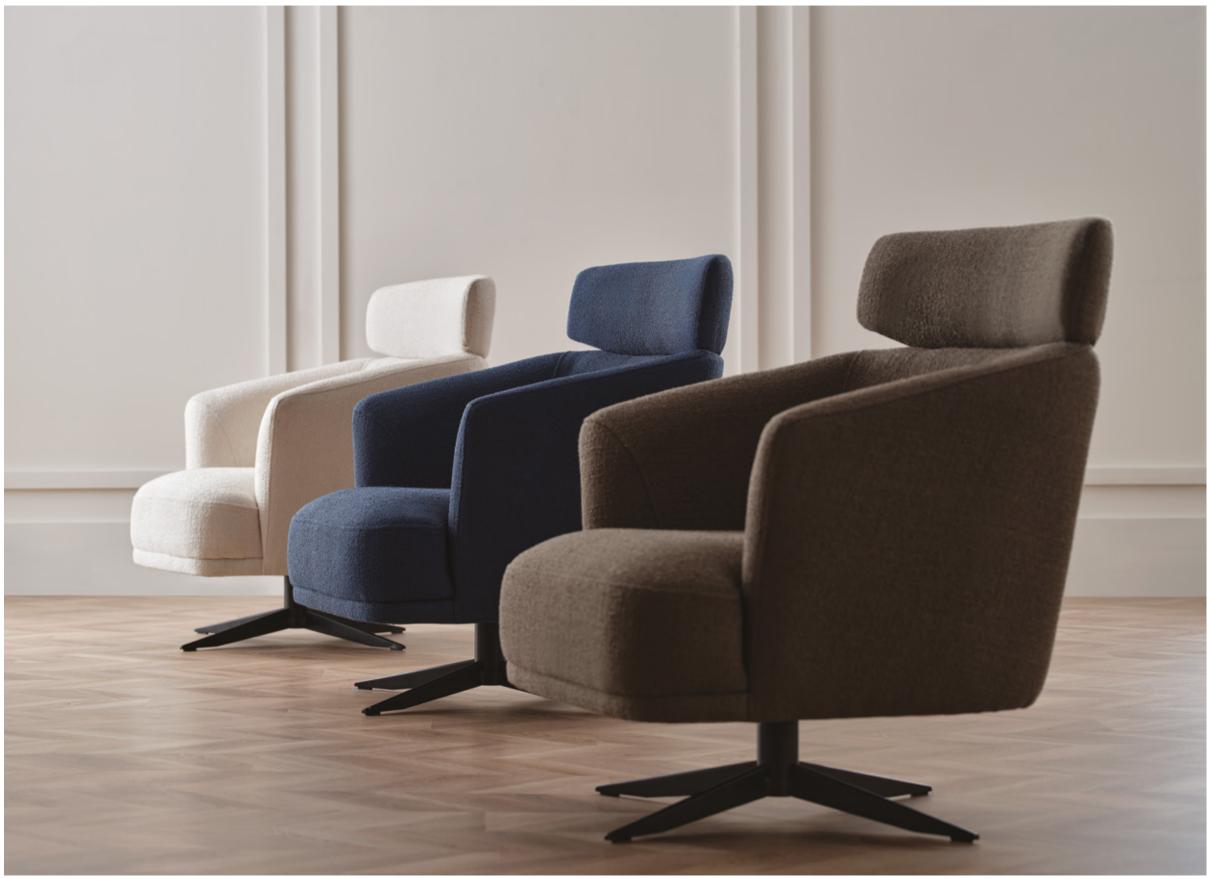

#### SWAN SOFA SET

ORIGINAL DESIGN DETAILS, EMPHASIZING THE HARMONY OF FURNITURE AND DECORATIVE ITEMS IN LIVING AREAS, ALLOWS TO CREATE STYLISH AND USEFUL SPACES.

While offering a look that reflects the latest trends with 2 different metal swivel leg colour alternatives, black and smoked, SWAN ARMCHAIR manages to create a comfortable seating area with the quality materials used in its production and headboard application.

#### Sofa & Armchair

High comfortable seating, rich combination options with different fabric alternatives, boucle fabric application in the colour chart no 2209, metal legs that complete the design, 2 different leg colour alternatives as black and smoked in the armchair.