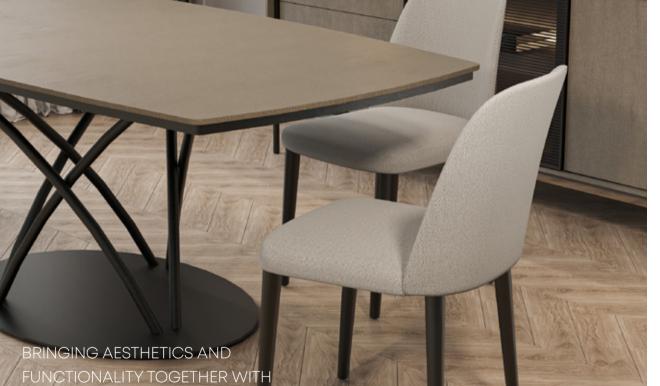

# Tetra & Nova

LIGHTNING SERIES

DESIGNED BY JEAN DAVID DAMONTE

410

**Tetra Lighting** Bringing the most elegant details of modernism to living spaces with its minimal design, TETRA SERIES creates a timeless effect in decoration.

### Nova Lighting

Combining black and white colour options with geometric touches, NOVA SERIES gives life to minimal spaces with its industrial style.

STUDIO MEMO WAS FOUNDED IN 2001 BY PROFESSOR ROBERTO TAPINASSI AND ARCHITECT MAURIZIO MANZONI. THE MEETING POINT BETWEEN TAPINASSI AND MANZONI IS FOLLOWING A COMMON PATH BASED ON BOTH FUNCTION AND RESEARCH WHICH FOCUSES ON ITALIAN DESIGN APPROACH THAT AIMS TO BRING INNOVATIVE SOLUTIONS AND CONSIDERS CONTEMPORARY LIFE IN A MEANINGFUL WAY. STUDIO MEMO DESIGNED THE MUNDO SERIES FOR ENZA HOME WITH ITS EXPERT DESIGN TEAM, A PROFESSIONAL APPROACH AND BUSINESS MODEL THAT DEVELOPS DIALOGUE WITH THE USER IN COLOBRATION, AND IS OPEN TO CONTINUOUS RESEARCH.