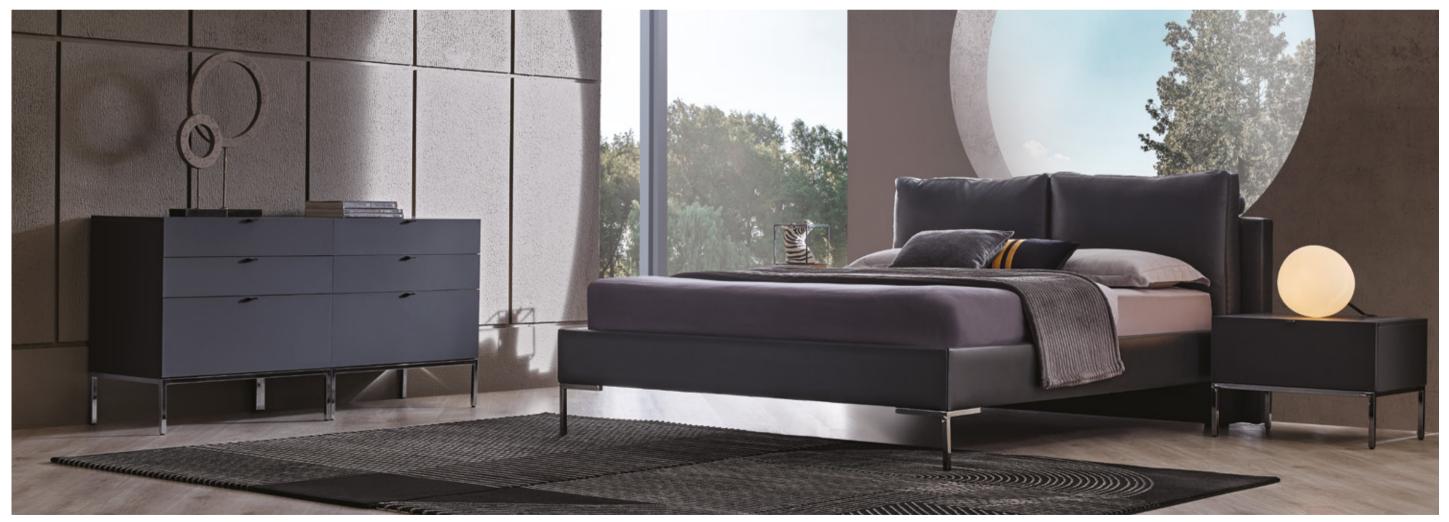

# BEDROOM

LEGATO BEDROOM

LEGATO WARDROBE, which allows creating stylish dressing areas for every taste and need, with 8 different wardrobe modules designed with versatile use and storage advantages, fits perfectly with the series.

Black soft matte surface, smoked metal handle, industrial wooden body, 8 different wardorbe modules, large storage areas, 6-door accordion, reflective glass application in 6-door and 5-door wardrobe, functional features in wardrobes and self-reducing hinge and rail system