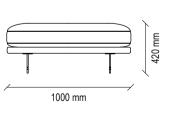

22

SWAN SOFA

32

RIGA SERIES

482 mm

Combining its modern design style with ergonomic usage advantages, SWAN SOFA SET was crowned with the German Design Award.

SOFA SET

SWAN SOFA SET

SWAN SOFA SET offers striking details with its boucle fabric application and stylish metal leg design, which gives the decoration an original look.

#### SWAN SOFA SET

ORIGINAL DESIGN DETAILS, EMPHASIZING THE HARMONY OF FURNITURE AND DECORATIVE ITEMS IN LIVING AREAS, ALLOWS TO CREATE STYLISH AND USEFUL SPACES.

While offering a look that reflects the latest trends with 2 different metal swivel leg colour alternatives, black and smoked, SWAN ARMCHAIR manages to create a comfortable seating area with the quality materials used in its production and headboard application.

#### SWAN SOFA SET

#### SWAN SOFA SET TECHNICAL CONTENT //

Riga Coffee Table Rectangle

#### Sofa & Armchair

High comfortable seating, rich combination options with different fabric alternatives, boucle fabric application in the colour chart no 2209, metal legs that complete the design, 2 different leg colour alternatives as black and smoked in the armchair.