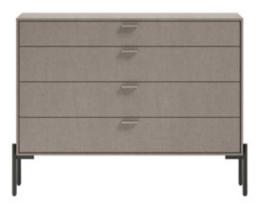

# Athens

Adding a modern and stylish dynamism to decoration with its smooth and textured surface combination, ATHENS CHEST OF DRAWERS brings a new touch to decoration with its design that can be arranged in different sizes.

CHEST OF DRAWERS

New Generation Touch to Decoration

Lacquer Paint Application On MDF

ATHENS CHEST OF DRAWERS

ADDING A GENUINE ELEGANCE TO DECORATION WITH ITS TIMELESS HARMONY CREATED BY WOODEN SURFACES WITH METAL DETAILS, ATHENS CHEST OF DRAWERS WITH ITS FUNCTIONAL DESIGN INCLUDES INTERIOR VOLUME OFFERING LARGE STORAGE.

#### Athens Chest of Drawers

Lacquer paint application on MDF, 2 different size alternatives with 6 and 3 drawers, metal tumbled gold and lacquered legs use

Chest of Drawers - Small