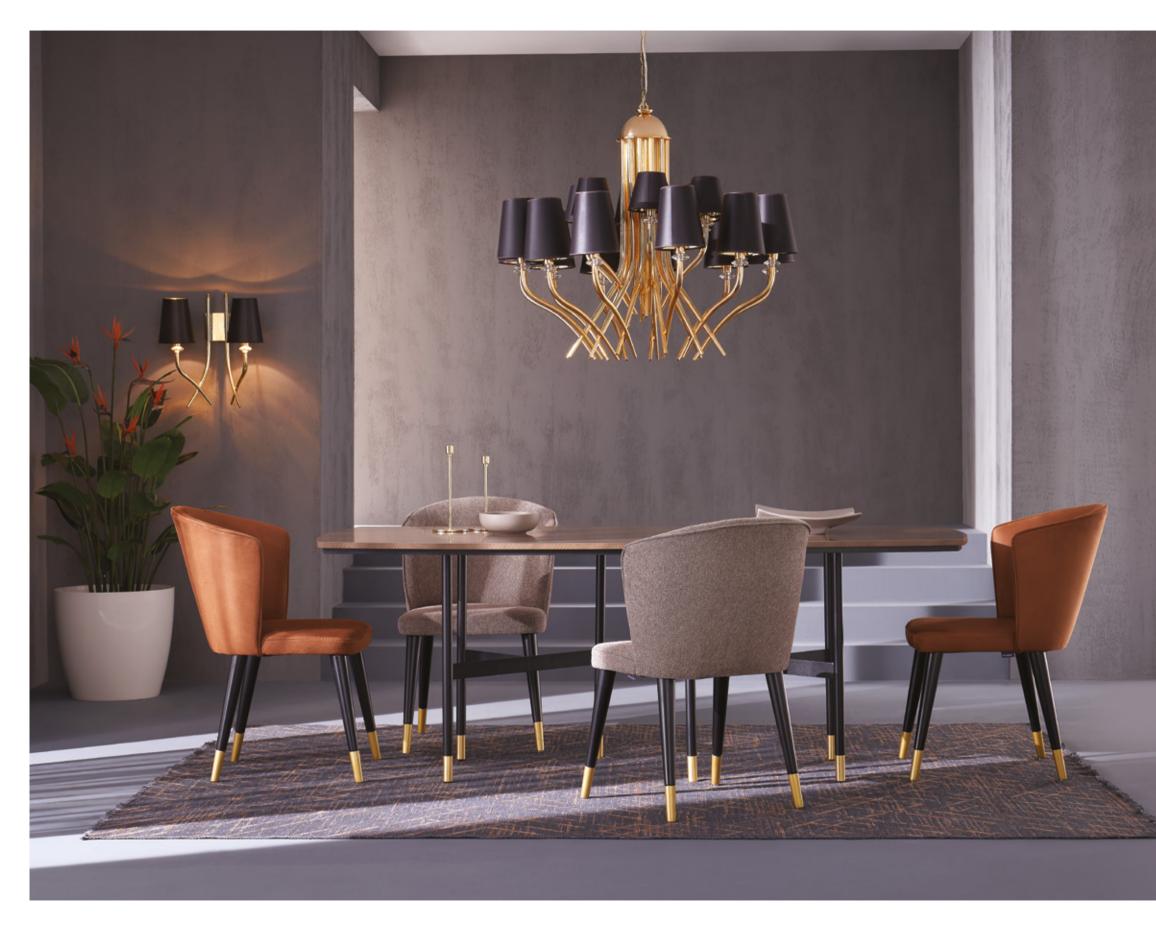

## Riga

RIGA DINING ROOM, which combines distinguished material combinations with refined lines, offers an impressive example of contemporary luxury.

DINING ROOM

#### RIGA DINING ROOM

RIGA DINING TABLE manages to be an important part of the decoration thanks to its contemporary and luxurious appearance. It adds an innovative dimension to its environment with the style that reflects classical and modern harmony.

Offering an ergonomic design with its rectangular form, RIGA DINING TABLE completes the elegance of dining rooms with its specially designed black matte colour MDF legs and marble patterned top surface.

Marble Pattern Top Surface

RIGA DINING ROOM

REFLECTING THE HARMONY OF CLASSIC AND MODERN STYLE, RIGA CHAIR BRINGS HIGH-LEVEL COMFORT TO SPACES WITH DIFFERENT DESIGN ALTERNATIVES.