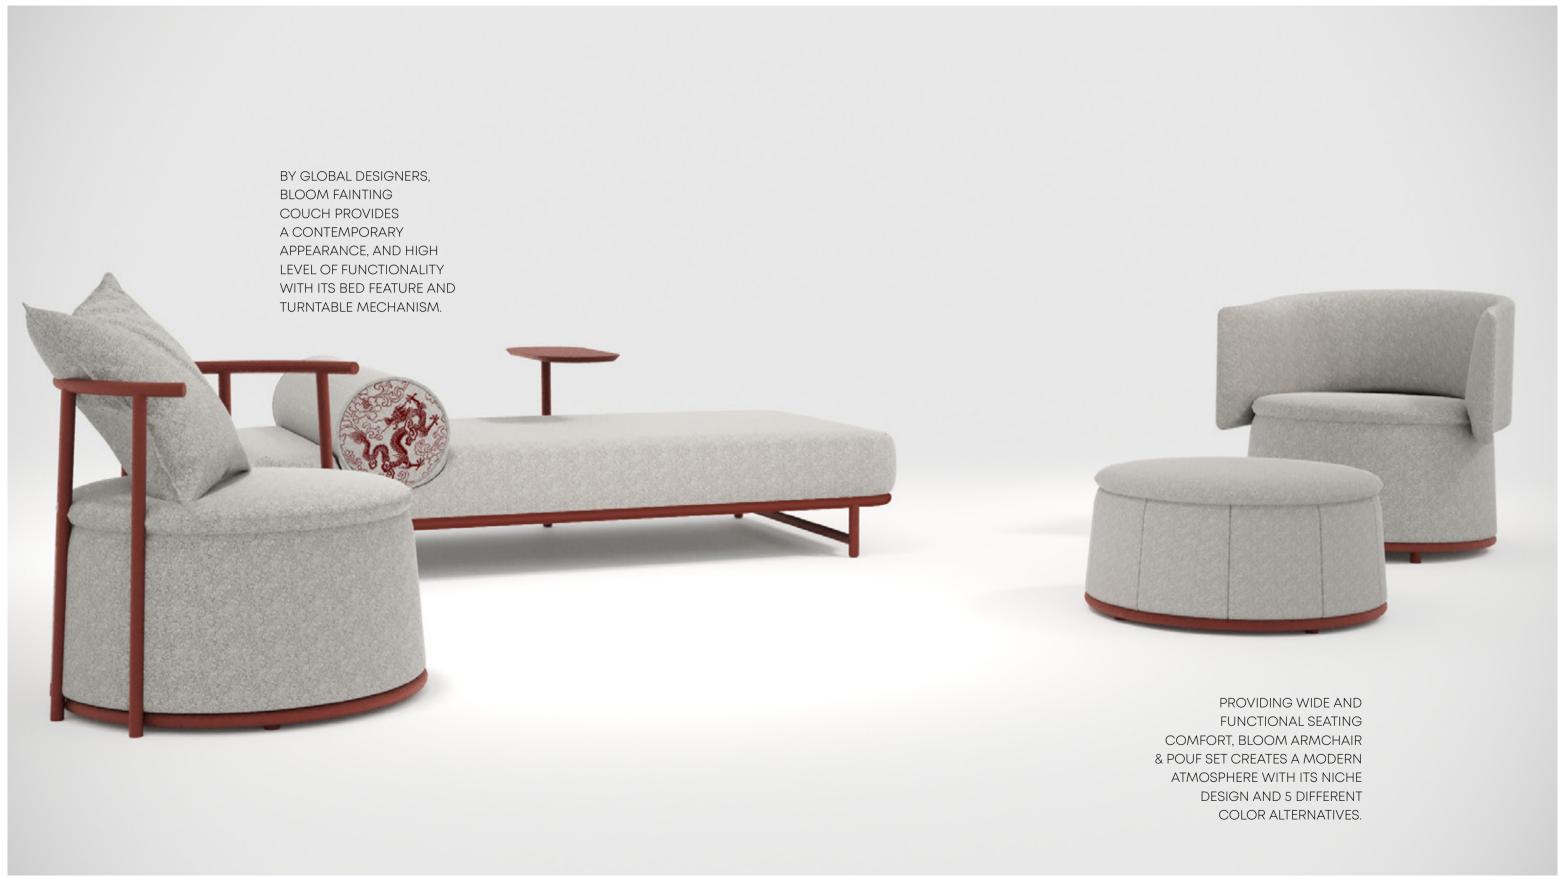

## Bloom

Combining comfort and aesthetics, BLOOM ARMCHAIR, designed by Italian designers, brings an irresistible look to living spaces with its eye-catching colour and stylized lines.

**ARMCHAIR & POUF SET** 

# Contemporary Touch to High Comfort

**BLOOM ARMCHAIR & POUF SET** 

#### **BLOOM ARMCHAIR & POUF SET**

#### **BLOOM ARMCHAIR and POUFF SET** TECHNICAL CONTENT //

910 mm Upholstered Armchair

#### Daybed

Reclining chair with bed feature, metal leg, 5 different color alternatives for standing, metal coffee table with swivel mechanism attached to the seat

#### Metal Armchair

5 different colour alternatives with back cushion, metal legs, standing

#### Armchair

Concealed rotating metal legs mechanism, 5 different colour alternatives for feet, feather foam on the back area

#### Pouff

Wide and functional use, metal legs in 5 different colour alternatives

810 mm

Metal Armchair

Daybed

Qualified Contemporary Spaces

BERTA DINING ROOM, where a contemporary look comes together with qualified design details, adds a unique and timeless elegance to living spaces with its textile textured surface coating enriched with metal effects and black color combination specially designed for Enza Home.