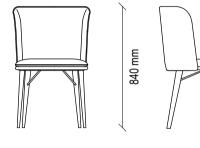

### NAGOYA DINING TABLE - CHAIR TECHNICAL CONTENT //

Marble top, metal tumbled gold and black foot application in elliptical form, for 8-10 people

### Lima Chair

Black coloured wooden leg with special hexagonal section, metal decorative detail on the legs, curved back form