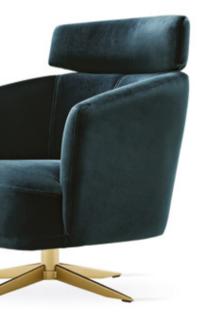

ces with quilting and lapel application on the arms that add timeless elegance to the design.

# Sirona

SOFA SET



#### SIRONA SOFA SET



#### SIRONA SOFA SET



SIRONA LIVING ROOM brings a new generation of comfort to living spaces with its multi-layered foam technology and goose down filling used in the sitting area. It adds an eye-catching touch to the decoration with patine gold, walnut and black colour lapel alternatives and rich pillow applications.





SIRONA ARMCHAIR, whose bold colours bring stylish contrasts to life, creates spaces with high energy. While it completes the high comfort seating structure with two different armchair options as headed and quilted, it adds an impressive touch to the design with quilted stitching applications and swivel leg.

#### SIRONA SOFA SET



#### SIRONA SOFA SET TECHNICAL CONTENT //



#### Sofa & Armchair

Metal-supported wooden construction, multilayer foam technology and goose feather filling in the session, wooden leg structure on the seat, swivel metal leg structure on the armchair, quilted stitching application on the back and sides, application of special wooden lapels in black, walnut and gold colours depending on preference on the arms, the design stands out. Rich and flamboyant throw pillow applications, 2 different armchair alternatives as headed and quilted.

#### Coffee & Side Table

Coffee and side table options compatible with the collection, dark grey glass on the coffee table top; on the side table, the walnut veneer top surface is in tumbled gold that completes

















**Quilted Armchair** 

840 mm