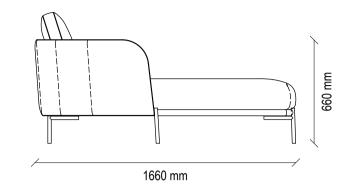

### SEOUL MODULAR SOFA GROUP TECHNICAL CONTENT //

Angled Rest Module with Single Armrest

Angled Corner Module

2 Seat Module with Single Armrest

Rest Module with Single Armrest

Wide Rest Module

Single Armrest 2 Seat Module

Victoria Armchair

900 mm

**ENZA HOME DESIGN TEAM,** MAKE DESIGNS IN ACCORDANCE WITH THE APPROACH OF "THE MOST OF YOU" WITH THE KNOWLEDGE THAT EVERYONE IS VALUABLE AND SPECIAL, IN THE AGE OF INNOVATION WE ARE IN. IT DESIGNS FUTURE-LOOKED PRODUCTS WHICH REVEALES THE PERFECT COMBINATION OF AESTHETICS, NEEDS AND QUALITY, IN THE LIGHT OF THE FUTURE PROJECT THAT IS FORMED BY THE NEEDS, EXPECTATOINS AND HABITS OF THE MODERN HUMAN, WHO IS IN THE CENTER OF ITS FOCUS, WITHOUT COMPROMISING THE UNIVERSAL VALUES OF DESIGN. BLENDING ITS EXPERIENCE IN DETAILS WITH THE AWARENESS THAT ORIGINAL AESTHETIC SOLUTIONS CONSTRUCT THE QUALITY LIFE WE NEED WITH AN INNOVATIVE PERSPECTIVE. UPDATES THE LIVING AREAS THAT ARE "**THE MOST OF YOU**" WITH THE DISTINGUISHED ENZA HOME APPROACH.