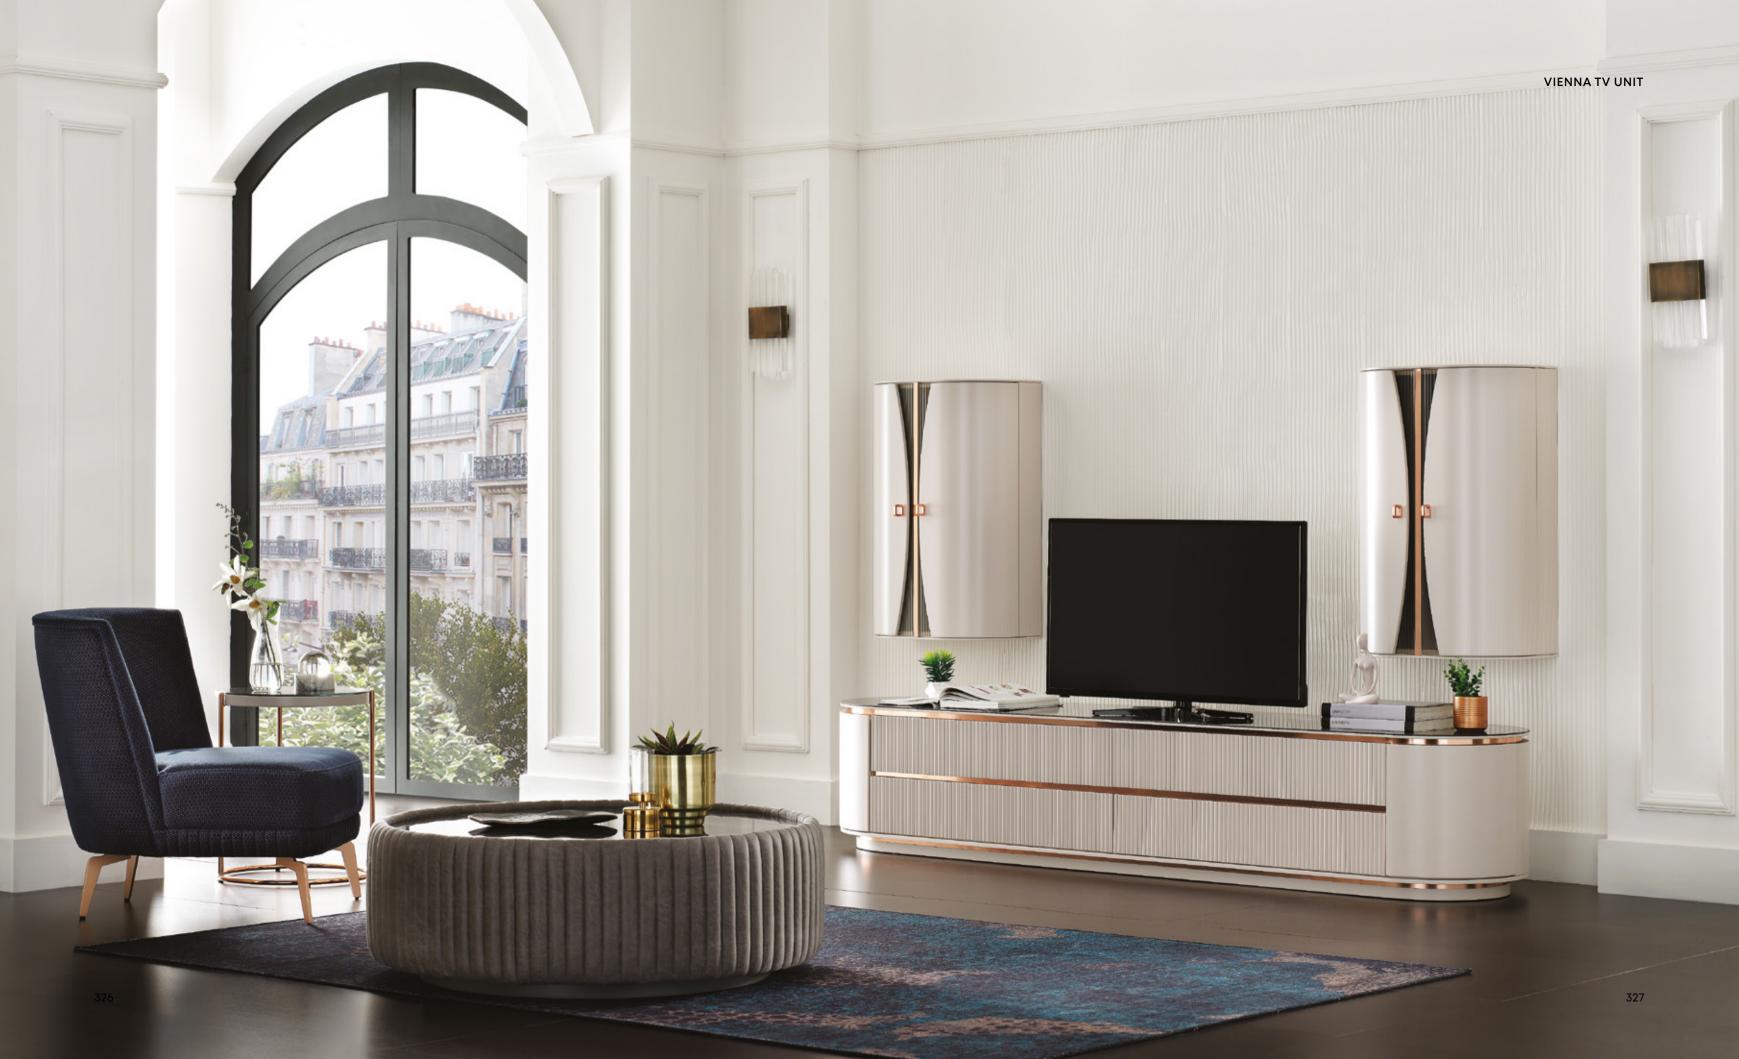

LEGATO DINING TABLE, WHERE FINE DETAILS COMBINED WITH A STRONG DESIGN APPROACH, BRINGS ITS AUTHENTIC SYMMETRY TO THE CENTER OF THE LIVING SPACES WITH ITS MARBLE PATTERN SURFACE AND FOOT STRUCTURE.

With its bright white colour and variety of modules, LEGATO TV UNIT fits perfectly into homes of different styles. TV modules with an easy-to-clean surface structure bring an elegant touch to living spaces.

LEGATO TV UNIT

# Sideboard & Modules

White glossy surface, bronze color metal handles, and legs, industrial wooden body

# TV Unit

White glossy surface, bronze color metal handles, and legs, industrial wooden body, TV stand alternatives with legs or base, module combination variety

Top Module with Glass Cover

Top Module with Cover