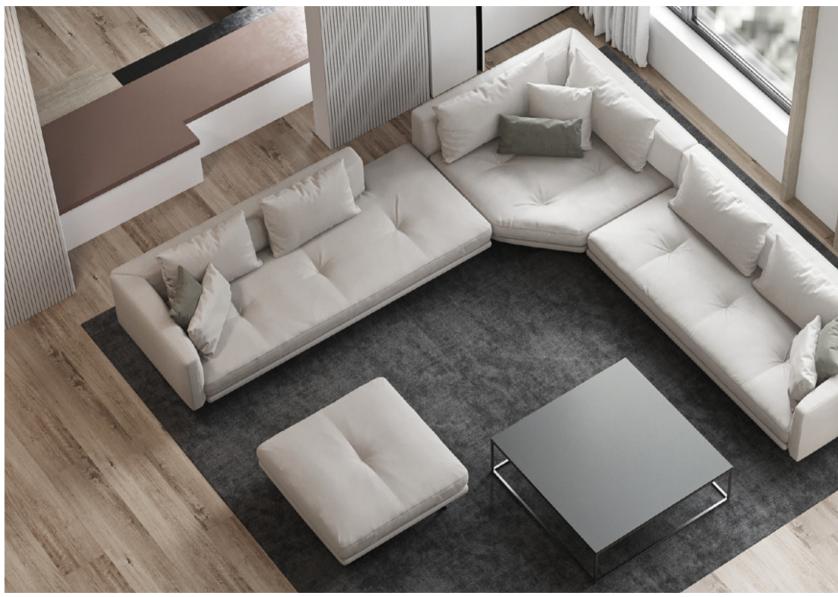

### Sydney Chair

Armchair shaped, leather-like outer surface, fabric covered body

Olimpia Chair with Armrest

**Timeless Comfort** 

The SEOUL MODULAR SOFA GROUP, where high comfort comes together with a modern design approach, brings an elegant touch to living spaces with its fluid form, while offering versatile functional usage advantage with its wide module alternatives.

MODULAR SOFA GROUP

### SEOUL MODULAR SOFA GROUP

SEOUL MODULAR SOFA GROUP

Limitless Combination

SEOUL MODULAR SOFA GROUP

DESIGNED BY USING LAYERED SESSION FILLING WHICH TAKES SEATING COMFORT TO HIGHEST LEVEL, SEOUL MODULAR SOFA GROUP BRINGS COMFORT AND AESTHETIC TOGETHER WITH BACK CUSHIONS AND DECORATIVE THROW PILLOW APPLICATION.

### SEOUL MODULAR SOFA GROUP

Creating contemporary living spaces with a fluid design approach and a modern visual look, Seoul Modular Sofa Group elegantly meets different usage needs thanks to its modular system setup that includes many module alternatives.

The SEOUL MODULAR SOFA GROUP, which provides high comfort with its layered seat filling and back cushions, and has leg alternatives in 2 different colours as black metal and rose coating, allows creating decorative setups suitable for many different square meters and room shapes, apart from creating multiple sitting areas thanks to its curved modules.