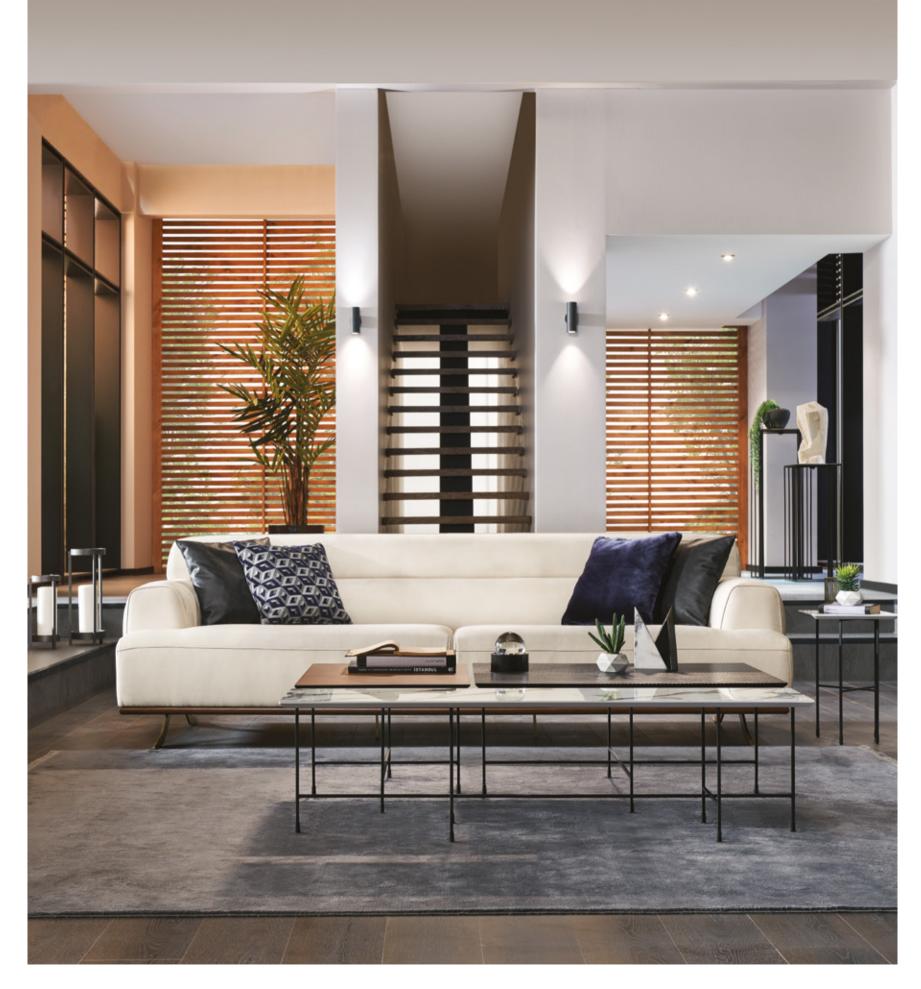

22

SWAN SOFA

32

RIGA SERIES

482 mm

Combining its modern design style with ergonomic usage advantages, SWAN SOFA SET was crowned with the German Design Award.

SOFA SET

SWAN SOFA SET

SWAN SOFA SET offers striking details with its boucle fabric application and stylish metal leg design, which gives the decoration an original look.

#### SWAN SOFA SET

ORIGINAL DESIGN DETAILS, EMPHASIZING THE HARMONY OF FURNITURE AND DECORATIVE ITEMS IN LIVING AREAS, ALLOWS TO CREATE STYLISH AND USEFUL SPACES.

While offering a look that reflects the latest trends with 2 different metal swivel leg colour alternatives, black and smoked, SWAN ARMCHAIR manages to create a comfortable seating area with the quality materials used in its production and headboard application.