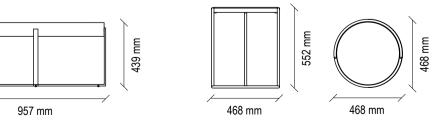

#### Sideboard

Parquet-look walnut wood pattern, matte gold and matte grey surface combination, 3D gold surface, 2 bottle compartments, smoked mirrored top, handle-less design, high metal legs with gold details

#### Mirror

Natural mirror on black glass, special metal details

#### Dressoire

Parquet-look walnut wood pattern, matte gold and matte grey surface combination, smoked mirrored worktop application, selfreducing drawer rail system, 3 drawers, metal legs with gold details

#### **Chest of Drawers**

Parquet-look walnut wood pattern, matte gold and matte grey surface combination, smoked mirrored worktop application, selfreducing drawer rail system