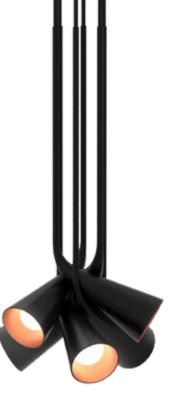

# Tetra & Nova

LIGHTNING SERIES

DESIGNED BY JEAN DAVID DAMONTE

410

**Tetra Lighting** Bringing the most elegant details of modernism to living spaces with its minimal design, TETRA SERIES creates a timeless effect in decoration.

### Nova Lighting

Combining black and white colour options with geometric touches, NOVA SERIES gives life to minimal spaces with its industrial style.

STUDIO MEMO WAS FOUNDED IN 2001 BY PROFESSOR ROBERTO TAPINASSI AND ARCHITECT MAURIZIO MANZONI. THE MEETING POINT BETWEEN TAPINASSI AND MANZONI IS FOLLOWING A COMMON PATH BASED ON BOTH FUNCTION AND RESEARCH WHICH FOCUSES ON ITALIAN DESIGN APPROACH THAT AIMS TO BRING INNOVATIVE SOLUTIONS AND CONSIDERS CONTEMPORARY LIFE IN A MEANINGFUL WAY. STUDIO MEMO DESIGNED THE MUNDO SERIES FOR ENZA HOME WITH ITS EXPERT DESIGN TEAM, A PROFESSIONAL APPROACH AND BUSINESS MODEL THAT DEVELOPS DIALOGUE WITH THE USER IN COLOBRATION, AND IS OPEN TO CONTINUOUS RESEARCH.

As part of his brand collaboration with Enza Home, Jean David Damonte designed the Nova and Tetra lighting series.

The foundation of the NOVA AND TETRA LIGHTING SERIES, signed by the world-famous design studio **Jean David Damonte**, is based on luxury and fashion values. In order to achieve an elegant decoration in the interior, NOVA AND TETRA SERIES gain quality by interpreting basic geometric forms together with timeless and elegant details. NOVA AND TETRA SERIES appeal to various decoration styles and tastes with their different combinations and colour applications.

#### Tetra Lighting

Metal body, sandy black painted finish, polycarbonate glass diffuser, LED lighting, size alternative in different sizes