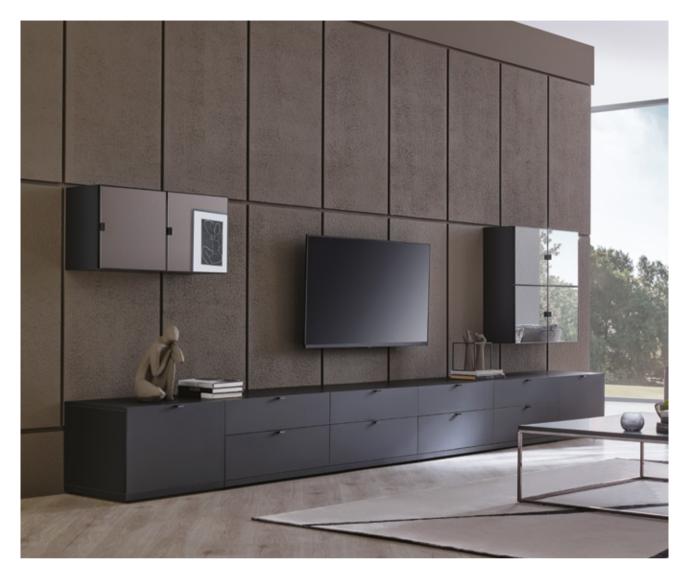

#### RIGA TV UNIT

#### **RIGA TV UNIT** TECHNICAL CONTENT //

#### TV Unit

Dark walnut, black and metallic colour combination, metal black coloured legs and handles, TV stand alternatives with legs or base, the ability to create different combinations

Drawer Module