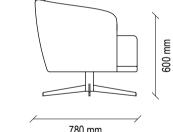

## Bloom

Combining comfort and aesthetics, BLOOM ARMCHAIR, designed by Italian designers, brings an irresistible look to living spaces with its eye-catching colour and stylized lines.

**ARMCHAIR & POUF SET** 

# Contemporary Touch to High Comfort

**BLOOM ARMCHAIR & POUF SET** 

#### **BLOOM ARMCHAIR & POUF SET**

#### **BLOOM ARMCHAIR and POUFF SET** TECHNICAL CONTENT //

910 mm Upholstered Armchair