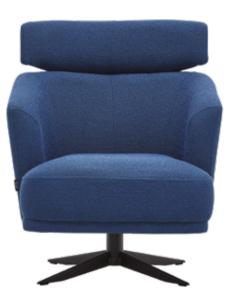

482 mm

Combining its modern design style with ergonomic usage advantages, SWAN SOFA SET was crowned with the German Design Award.

SOFA SET

SWAN SOFA SET

SWAN SOFA SET offers striking details with its boucle fabric application and stylish metal leg design, which gives the decoration an original look.

#### SWAN SOFA SET

ORIGINAL DESIGN DETAILS, EMPHASIZING THE HARMONY OF FURNITURE AND DECORATIVE ITEMS IN LIVING AREAS, ALLOWS TO CREATE STYLISH AND USEFUL SPACES.

While offering a look that reflects the latest trends with 2 different metal swivel leg colour alternatives, black and smoked, SWAN ARMCHAIR manages to create a comfortable seating area with the quality materials used in its production and headboard application.