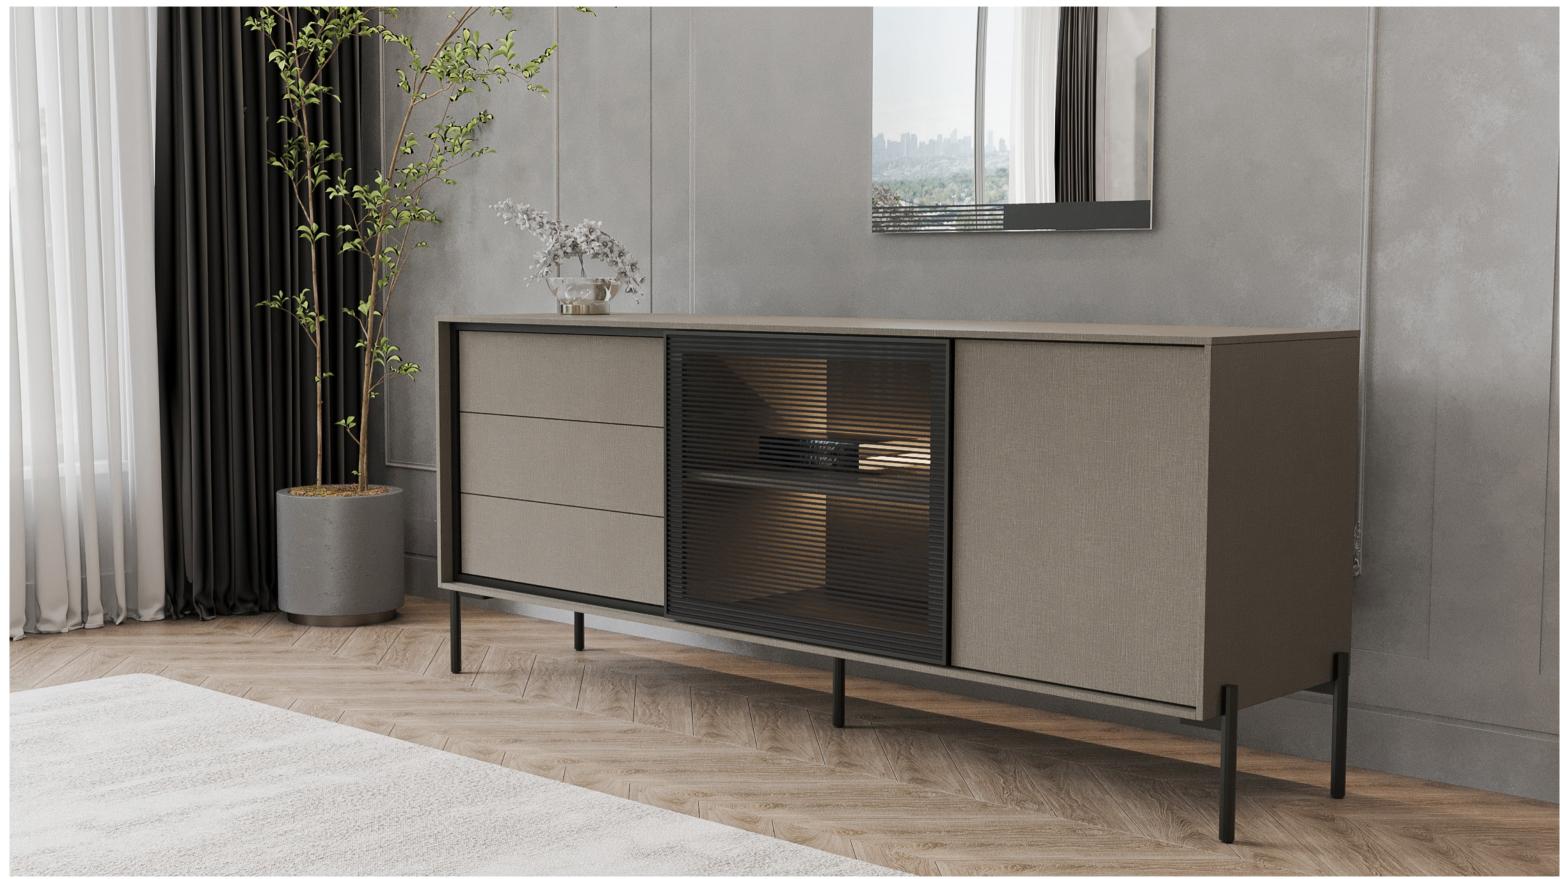

## Osaka

Adding a refined touch to living spaces with its qualified design touches, OSAKA SIDEBOARD creates a perfect harmony with different material combinations. It offers an eye-catching and timeless design that allows versatile decoration setups.

SIDEBOARD

Qualified and Refined Fictions

OSAKA SIDEBOARD

OSAKA SIDEBOARD

BRINGING MULTI-MATERIALS TOGETHER WITH MODERN DESIGN APPROACH, OSAKA SIDEBOARD PROVIDES AN AESTHETIC APPEARANCE THAT MAKES A DIFFERENCE WITH ITS INTERIOR LIGHTING DETAIL AND ITS ORIGINAL LEG FORM COMBINED WITH METAL MATERIAL.

#### Sideboard

Lacquered black body on MDF, marble top, metal tumbled gold and lacquered black legs, glass cover application, push-open mechanism, LED lighting