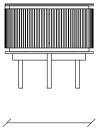

### Venice Mirror

Modern design in curvilinear style, use of marble patterned ceramic and aged gold detailed, natural colour mirror.

#### **Ruhr Mirror**

Round-shaped modern design, marble-patterned and black metal detailed ceramic, natural colour mirror use

Venice Mirror

nbining the

Combining the impressive harmony of different material combinations with a modern design approach, NAGOYA DINING TABLE adds an eye-catching elegance to living spaces with the timeless elegance and calm colour transitions of marble.