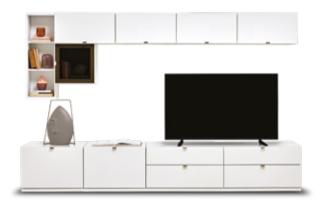

# Authentic and Modular

SUITABLE FOR DIFFERENT DECORATIVE NEEDS, THE LEGATO TV UNIT PROVIDES MAXIMUM FUNCTIONALITY WITH ITS DRAWER MODULES DESIGNED WITH STORAGE.

GIVING THE OPPORTUNITY TO CREATE COMBINATIONS

#### LEGATO TV UNIT TECHNICAL CONTENT //

#### TV Unit

Black soft matte surface, smoked metal handles and legs, industrial wooden body, TV stand alternatives with legs or base, variable module combinations

Sub-Module with Cover

Standing out with its matte black surface application that reflects the stylish and modern elegance of the monochrome style, LEGATO BEDROOM combines its refined aesthetics with rich functionality.