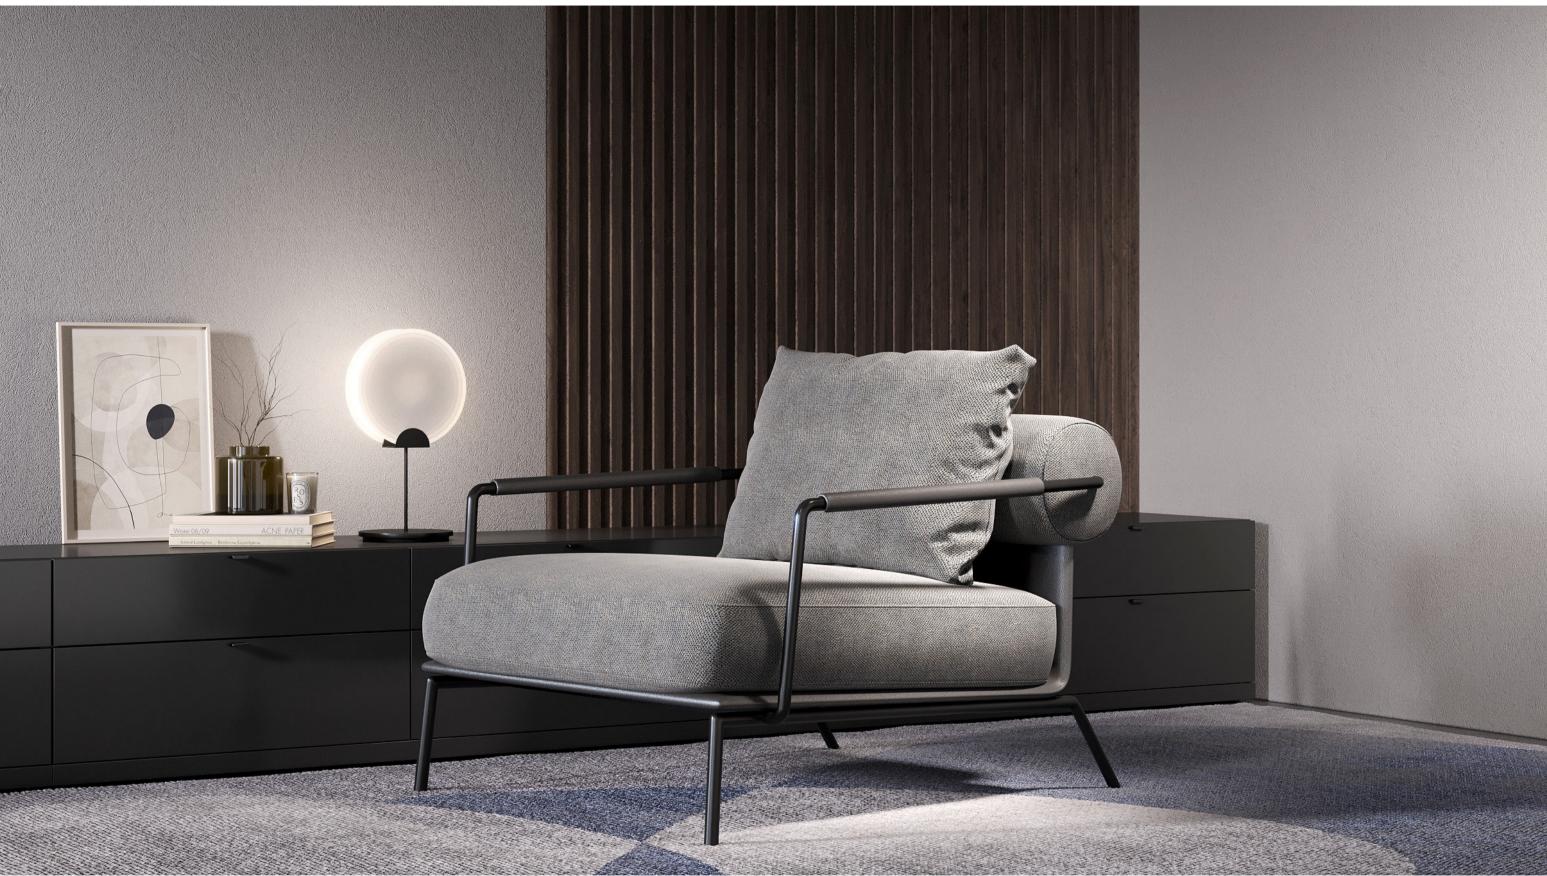

**CANTON** SOFA

TUNIS BED FRAME WITH HEADBOARD

ATHENS CHEST OF DRAWERS

LOMÈ ARMCHAIR

NASSAU COFFEE TABLE

Combining a design style that reflects a minimal elegance with comfortoriented and layered seating filling, LOMÈ ARMCHAIR brings a refined example of aesthetics and comfort to living spaces. Its modern style, which puts comfort at the forefront, blends stylishly with many different styles with two leg colour alternatives as black metal and rose-coated LOMÈ ARMCHAIR

#### Lomè Armchair

Layered filling providing a comfortable seating, two leg alternatives as rose-gold coated and black, wide fabric combination alternative

1570 mm

Pouf

Asmara Nightstand

The CANTON SOFA SET, where comfort-oriented design touches meet with modern decoration style, maximizes the feeling of comfort at home with its layered seat padding and back cushion that allows different seating depths.