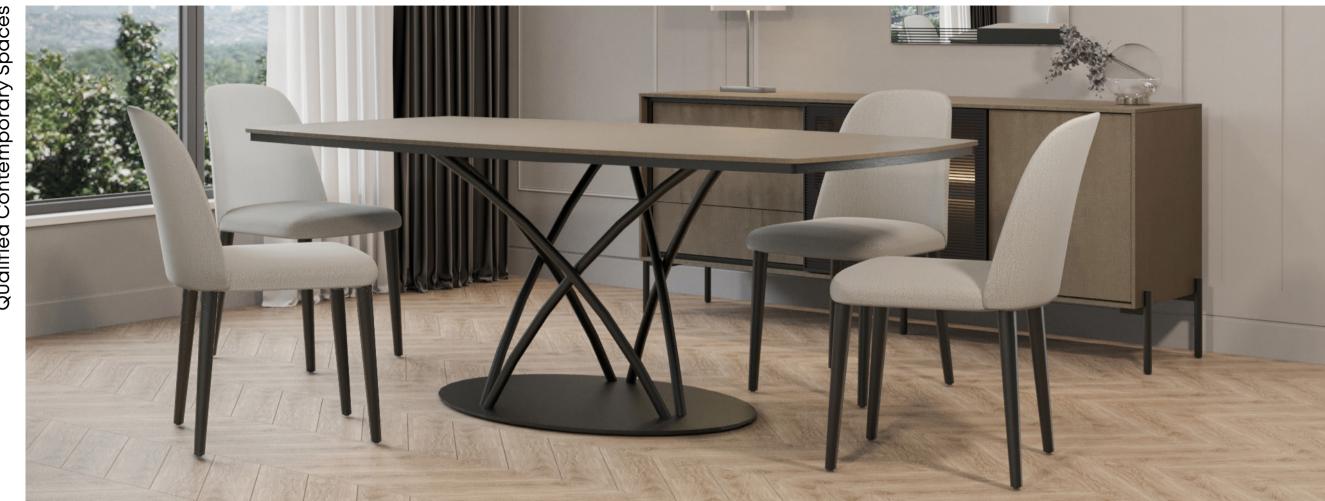

## Nagoya

DINING TABLE

### NAGOYA DINING TABLE

Offering an impressive look with the strong combination of marble, metal and wood, NAGOYA DINING TABLE presents a timeless style with its elliptical shaped top table that adds a modern harmony to the design.

NAGOYA DINING TABLE, which creates aesthetically unique details with its marble-like ceramic and marble top table alternatives, offers an elegant example of contemporary decoration with its original leg form where metal and wood are used together. In the ceramic table top alternative, metal detail parts placed inside the table that show the continuity of the legs emphasize the fine craftsmanship details that enrich the design. Lima Chair