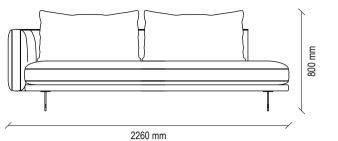

### SEOUL MODULAR SOFA GROUP

SEOUL MODULAR SOFA GROUP

Limitless Combination

SEOUL MODULAR SOFA GROUP

DESIGNED BY USING LAYERED SESSION FILLING WHICH TAKES SEATING COMFORT TO HIGHEST LEVEL, SEOUL MODULAR SOFA GROUP BRINGS COMFORT AND AESTHETIC TOGETHER WITH BACK CUSHIONS AND DECORATIVE THROW PILLOW APPLICATION.

### SEOUL MODULAR SOFA GROUP

Creating contemporary living spaces with a fluid design approach and a modern visual look, Seoul Modular Sofa Group elegantly meets different usage needs thanks to its modular system setup that includes many module alternatives.

The SEOUL MODULAR SOFA GROUP, which provides high comfort with its layered seat filling and back cushions, and has leg alternatives in 2 different colours as black metal and rose coating, allows creating decorative setups suitable for many different square meters and room shapes, apart from creating multiple sitting areas thanks to its curved modules.

### SEOUL MODULAR SOFA GROUP TECHNICAL CONTENT //

3 Seat Sofa

### Modular Sofa Group

Extra comfort with hybrid foam technology in the sitting area, wide seating area, amorphous design, high metal legs, solid skeleton structure with metal construction and long-lasting use, comfortable back cushion application, rich decorative pillow application, unlimited combination possibilities thanks to the variety of modules