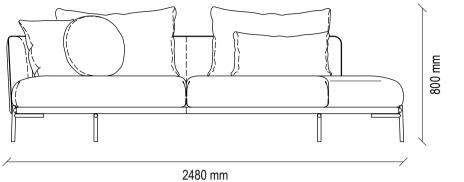

#### DAKAR MODULAR SOFA GROUP TECHNICAL CONTENT //

Single Armrest 3 Seat Module

20

800 mm 690 mm 1460 mm

Corner Module

Armless 2 Seat Module

Armless Single Module

690 mm 800 1490 mm

Wide Rest Module

Single Armrest 2 Seat Module

Victoria Armchair

900 mm

**ENZA HOME DESIGN TEAM,** MAKE DESIGNS IN ACCORDANCE WITH THE APPROACH OF "THE MOST OF YOU" WITH THE KNOWLEDGE THAT EVERYONE IS VALUABLE AND SPECIAL, IN THE AGE OF INNOVATION WE ARE IN. IT DESIGNS FUTURE-LOOKED PRODUCTS WHICH REVEALES THE PERFECT COMBINATION OF AESTHETICS, NEEDS AND QUALITY, IN THE LIGHT OF THE FUTURE PROJECT THAT IS FORMED BY THE NEEDS, EXPECTATOINS AND HABITS OF THE MODERN HUMAN, WHO IS IN THE CENTER OF ITS FOCUS, WITHOUT COMPROMISING THE UNIVERSAL VALUES OF DESIGN. BLENDING ITS EXPERIENCE IN DETAILS WITH THE AWARENESS THAT ORIGINAL AESTHETIC SOLUTIONS CONSTRUCT THE QUALITY LIFE WE NEED WITH AN INNOVATIVE PERSPECTIVE. UPDATES THE LIVING AREAS THAT ARE "**THE MOST OF YOU**" WITH THE DISTINGUISHED ENZA HOME APPROACH.