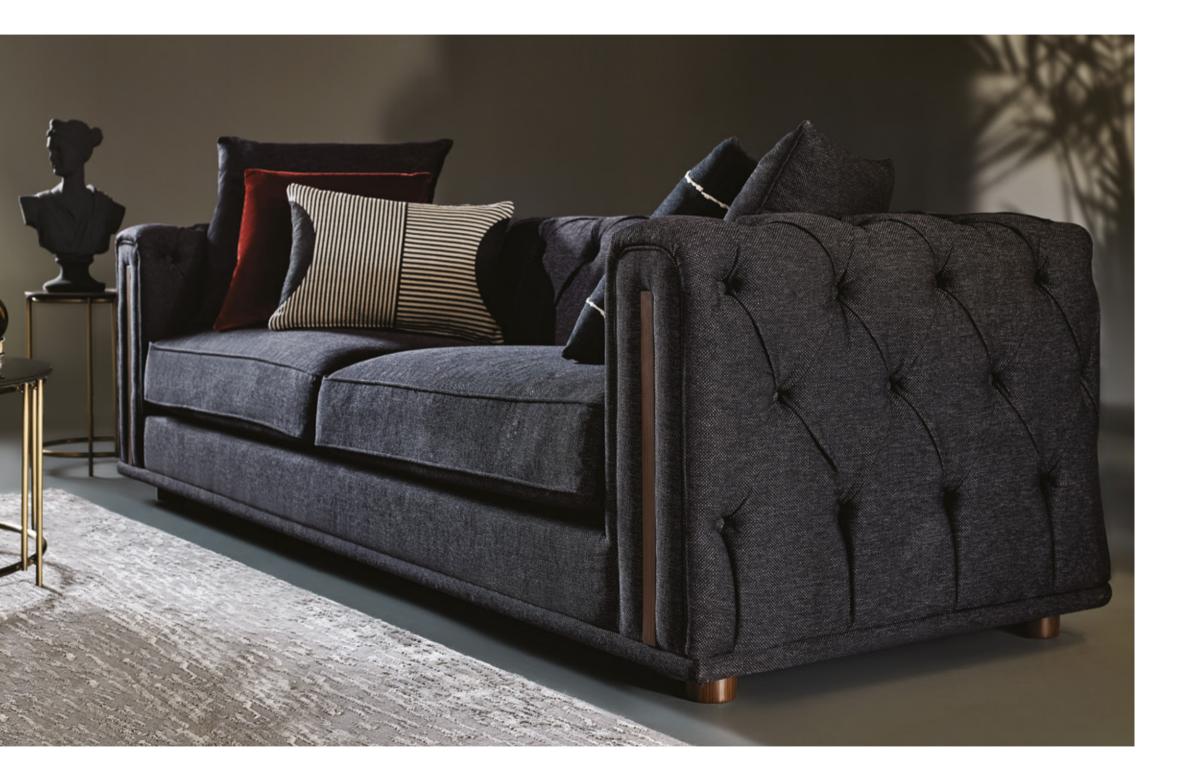

## Canton

SOFA SET

#### CANTON SOFA SET

#### CANTON SOFA SET

ADDING A REFINED TOUCH TO LIVING AREAS WITH ITS METAL CONSTRUCTION, WHICH BRINGS A MODERN AND STYLISH TOUCH TO ITS DESIGN, MANILA ARMCHAIR PROVIDES MAXIMUM COMFORT. MANILA ARMCHAIR

#### Sofa Set

Extra comfort with hybrid foam technology in the sitting area, ability to be a bed when desired thanks to its wide seating, back cushion application, solid skeleton structure and longlasting use with metal construction, rich decorative pillow application in different shapes and patterns, high wooden feet, 2 colour alternatives as walnut and black