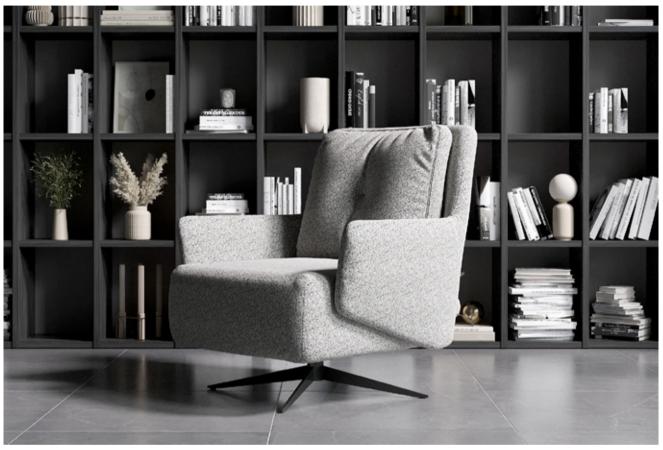

## Bloom

Combining comfort and aesthetics, BLOOM ARMCHAIR, designed by Italian designers, brings an irresistible look to living spaces with its eye-catching colour and stylized lines.

**ARMCHAIR & POUF SET** 

# Contemporary Touch to High Comfort

**BLOOM ARMCHAIR & POUF SET** 

#### **BLOOM ARMCHAIR & POUF SET**