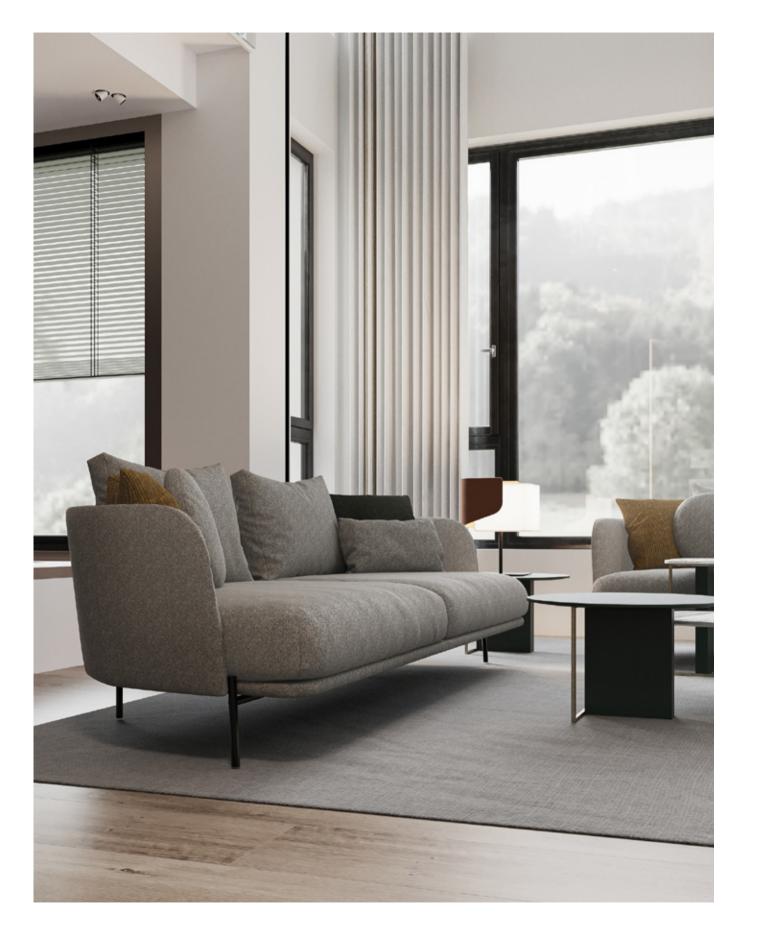

482 mm

Combining its modern design style with ergonomic usage advantages, SWAN SOFA SET was crowned with the German Design Award.

SOFA SET

SWAN SOFA SET

SWAN SOFA SET offers striking details with its boucle fabric application and stylish metal leg design, which gives the decoration an original look.

#### SWAN SOFA SET

ORIGINAL DESIGN DETAILS, EMPHASIZING THE HARMONY OF FURNITURE AND DECORATIVE ITEMS IN LIVING AREAS, ALLOWS TO CREATE STYLISH AND USEFUL SPACES.

While offering a look that reflects the latest trends with 2 different metal swivel leg colour alternatives, black and smoked, SWAN ARMCHAIR manages to create a comfortable seating area with the quality materials used in its production and headboard application.