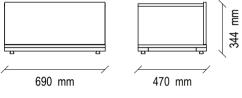

# Authentic and Modular

SUITABLE FOR DIFFERENT DECORATIVE NEEDS, THE LEGATO TV UNIT PROVIDES MAXIMUM FUNCTIONALITY WITH ITS DRAWER MODULES DESIGNED WITH STORAGE.

GIVING THE OPPORTUNITY TO CREATE COMBINATIONS

#### LEGATO TV UNIT TECHNICAL CONTENT //

#### TV Unit

Black soft matte surface, smoked metal handles and legs, industrial wooden body, TV stand alternatives with legs or base, variable module combinations

Sub-Module with Cover

Standing out with its matte black surface application that reflects the stylish and modern elegance of the monochrome style, LEGATO BEDROOM combines its refined aesthetics with rich functionality.