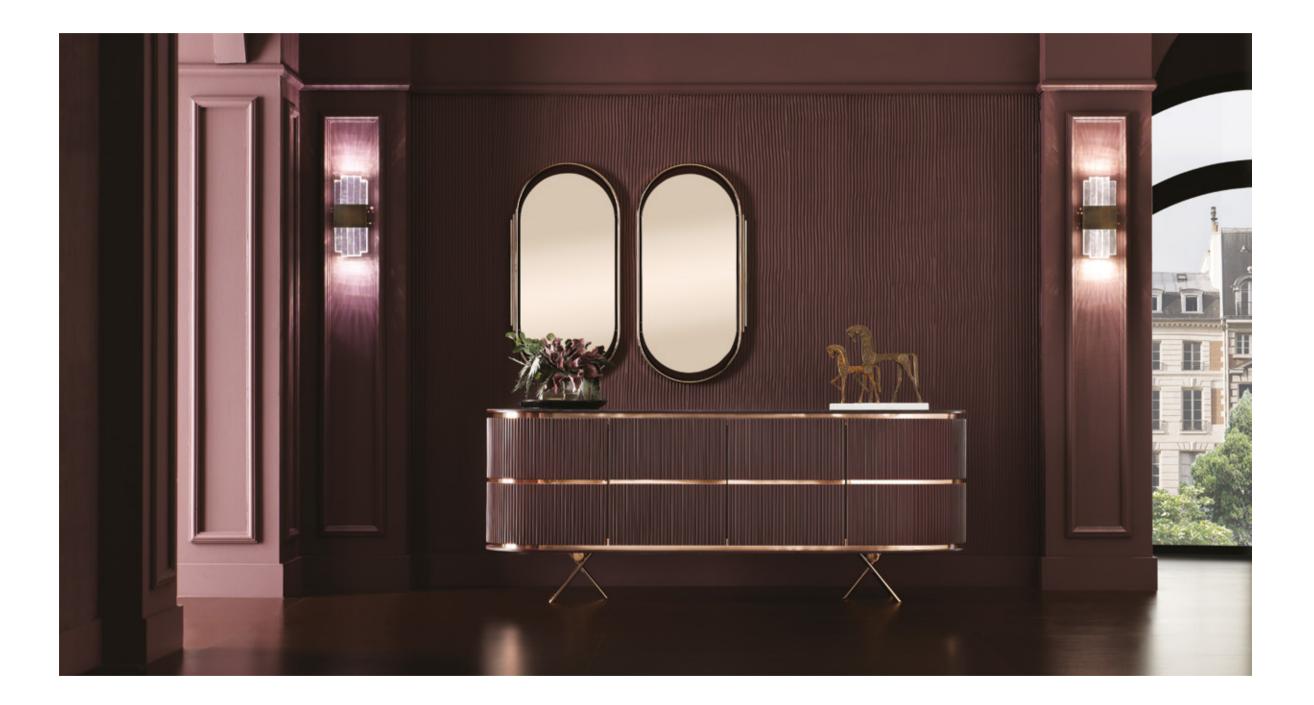

## Osaka

Adding a refined touch to living spaces with its qualified design touches, OSAKA SIDEBOARD creates a perfect harmony with different material combinations. It offers an eye-catching and timeless design that allows versatile decoration setups.

SIDEBOARD

Qualified and Refined Fictions

OSAKA SIDEBOARD

OSAKA SIDEBOARD

BRINGING MULTI-MATERIALS TOGETHER WITH MODERN DESIGN APPROACH, OSAKA SIDEBOARD PROVIDES AN AESTHETIC APPEARANCE THAT MAKES A DIFFERENCE WITH ITS INTERIOR LIGHTING DETAIL AND ITS ORIGINAL LEG FORM COMBINED WITH METAL MATERIAL.

BRINGING TOGETHER DIFFERENT MATERIALS COMBINATIONS WITH ORIGINAL FORMS, VENICE AND SOUL MIRROR DESIGNS COMPLETE MODERN LIVING SPACES WITH THE CONTEMPORARY DESIGN APPROACH.

33

#### Sideboard

Lacquered black body on MDF, marble top, metal tumbled gold and lacquered black legs, glass cover application, push-open mechanism, LED lighting

### Venice Mirror

Modern design in curvilinear style, use of marble patterned ceramic and aged gold detailed, natural colour mirror.