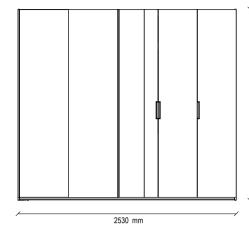

# BEDROOM

LEGATO BEDROOM

LEGATO WARDROBE, which allows creating stylish dressing areas for every taste and need, with 8 different wardrobe modules designed with versatile use and storage advantages, fits perfectly with the series.

Black soft matte surface, smoked metal handle, industrial wooden body, 8 different wardorbe modules, large storage areas, 6-door accordion, reflective glass application in 6-door and 5-door wardrobe, functional features in wardrobes and self-reducing hinge and rail system