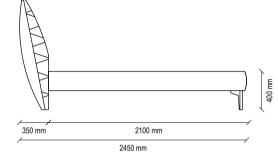

#### DORIAN BEDROOM TECHNICAL CONTENT //

Bedframe with Headboard - 150 cm

Bedframe with Headboard - 160 cm

, 350 mm 2100 mm 2450 mm

Bedframe with Headboard - 200 cm

Storagebed with Headboard - 150 cm

Storagebed with Headboard - 160 cm