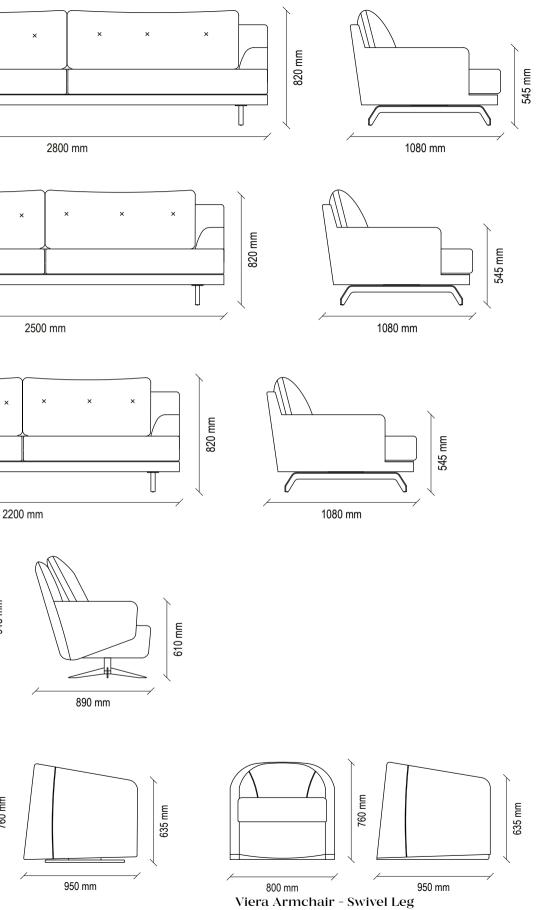

DRAWING ATTENTION WITH ITS MODERN AND COMFORTABLE STYLE, VIERA ARMCHAIRS PROVIDE FREEDOM OF MOVEMENT TO SUIT YOUR NEEDS WITH TWO DIFFERENT LEG DESIGN ALTERNATIVES AS ROTATING AND FIXED ADD AN ELEGANT TOUCH TO DECORATION WITH ITS FLUID FORM.

Armchair

Armchair - Swivel Leg

Coffee Table

1030 mm