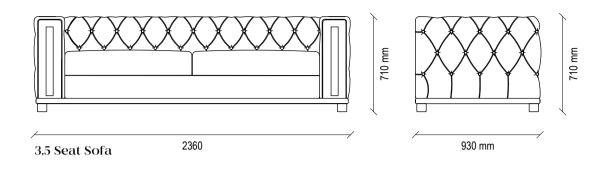

e arms that add timeless elegance to the design.

# Sirona

SOFA SET



#### SIRONA SOFA SET



#### SIRONA SOFA SET



SIRONA LIVING ROOM brings a new generation of comfort to living spaces with its multi-layered foam technology and goose down filling used in the sitting area. It adds an eye-catching touch to the decoration with patine gold, walnut and black colour lapel alternatives and rich pillow applications.





SIRONA ARMCHAIR, whose bold colours bring stylish contrasts to life, creates spaces with high energy. While it completes the high comfort seating structure with two different armchair options as headed and quilted, it adds an impressive touch to the design with quilted stitching applications and swivel leg.

#### SIRONA SOFA SET



#### SIRONA SOFA SET TECHNICAL CONTENT //



#### Sofa & Armchair

Metal-supported wooden construction, multilayer foam technology and goose feather filling in the session, wooden leg structure on the seat, swivel metal leg structure on the armchair, quilted stitching application on the back and sides, application of special wooden lapels in black, walnut and gold colours depending on preference on the arms, the design stands out. Rich and flamboyant throw pillow applications, 2 different armchair alternatives as headed and quilted.

#### Coffee & Side Table

Coffee and side table options compatible with the collection, dark grey glass on the coffee table top; on the side table, the walnut veneer top surface is in tumbled gold that completes

















**Quilted Armchair** 

840 mm



820 mm





Luxury Reflection of Nature