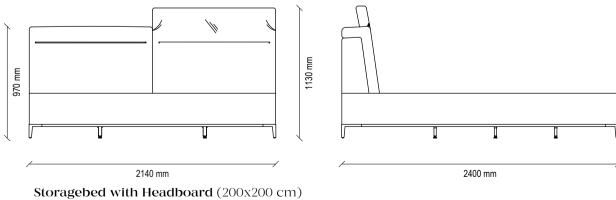

### Headed Bedstead & Base

Leather-look stitched fabric headboard, wooden body, padding on the headboard, smoked metal foot design, large storage area in the plinth, 3 different size alternatives, 160x200, 180x200, 200x200 cm, different colour alternatives

# LEGATO BEDROOM TECHNICAL CONTENT//

Headed Bed Frame (160x200 cm)

Storagebed with Headboard (160x200 cm)

Storagebed with Headboard (180x200 cm)

2370 mm

VALDERA LIVING ROOM, which combines the modern design style that emphasizes functionality and comfort with dynamic details, offers an elegant example of contemporary decoration.