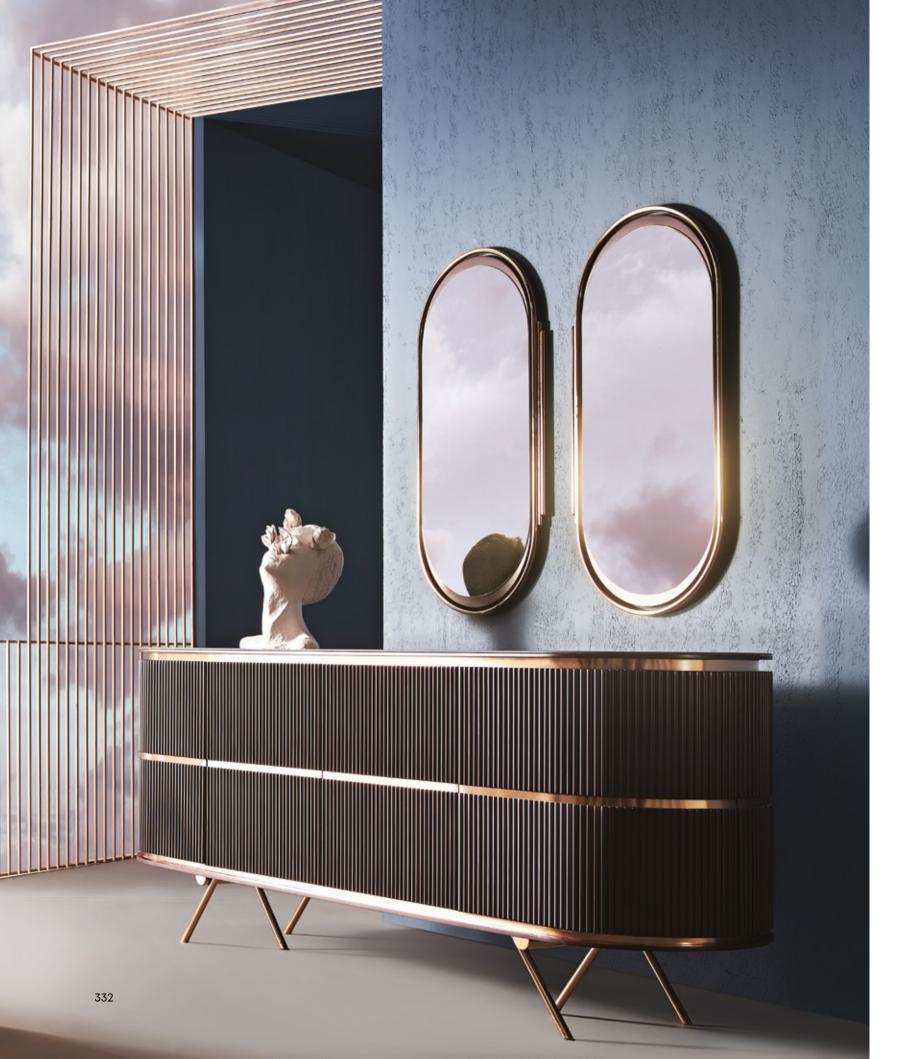

## Osaka

Adding a refined touch to living spaces with its qualified design touches, OSAKA SIDEBOARD creates a perfect harmony with different material combinations. It offers an eye-catching and timeless design that allows versatile decoration setups.

SIDEBOARD

Qualified and Refined Fictions

OSAKA SIDEBOARD

OSAKA SIDEBOARD

BRINGING MULTI-MATERIALS TOGETHER WITH MODERN DESIGN APPROACH, OSAKA SIDEBOARD PROVIDES AN AESTHETIC APPEARANCE THAT MAKES A DIFFERENCE WITH ITS INTERIOR LIGHTING DETAIL AND ITS ORIGINAL LEG FORM COMBINED WITH METAL MATERIAL.

BRINGING TOGETHER DIFFERENT MATERIALS COMBINATIONS WITH ORIGINAL FORMS, VENICE AND SOUL MIRROR DESIGNS COMPLETE MODERN LIVING SPACES WITH THE CONTEMPORARY DESIGN APPROACH.

33

#### Sideboard

Lacquered black body on MDF, marble top, metal tumbled gold and lacquered black legs, glass cover application, push-open mechanism, LED lighting

### Venice Mirror

Modern design in curvilinear style, use of marble patterned ceramic and aged gold detailed, natural colour mirror.

#### **Ruhr Mirror**

Round-shaped modern design, marble-patterned and black metal detailed ceramic, natural colour mirror use

Venice Mirror

nbining the

Combining the impressive harmony of different material combinations with a modern design approach, NAGOYA DINING TABLE adds an eye-catching elegance to living spaces with the timeless elegance and calm colour transitions of marble.