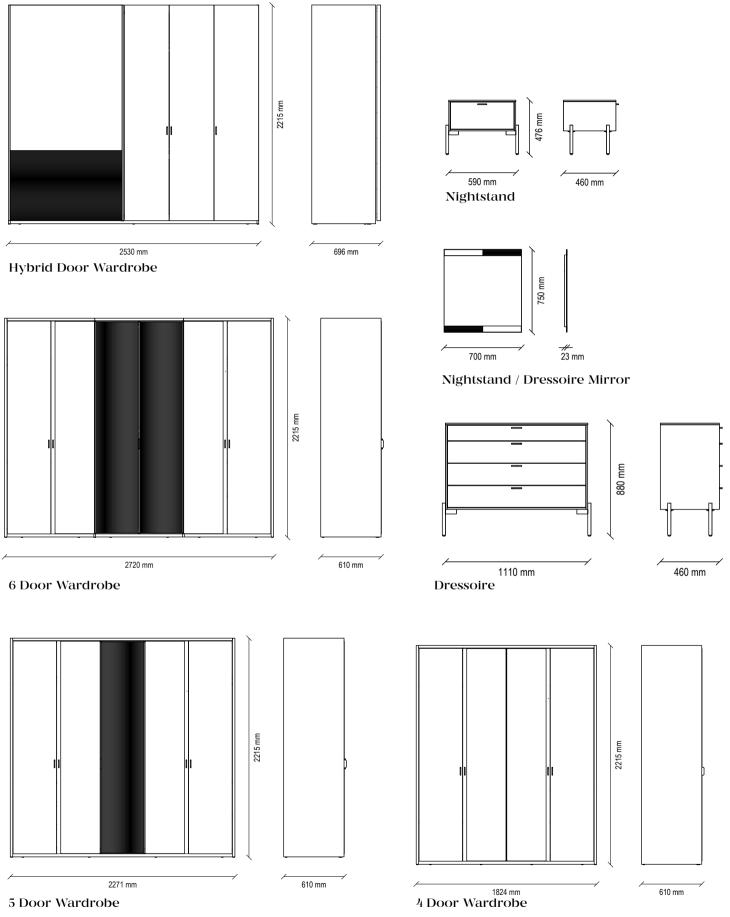

# BEDROOM

LEGATO BEDROOM

LEGATO WARDROBE, which allows creating stylish dressing areas for every taste and need, with 8 different wardrobe modules designed with versatile use and storage advantages, fits perfectly with the series.

Functional Wardrobe Setup

# LEGATO BEDROOM

Custom Padding in Header

LEGATO SERIES, OFFERING ENDLESS VARIATION METHOD WITH ITS MODUL COMBINATIONS, EMPHASIZES REFINE AESTHETIC WITH BRIGHT SMOKED METAL LEG AND HANDLE IMPLEMENTATION.

Black soft matte surface, smoked metal handle, industrial wooden body, 8 different wardorbe modules, large storage areas, 6-door accordion, reflective glass application in 6-door and 5-door wardrobe, functional features in wardrobes and self-reducing hinge and rail system

#### Mirror

Square form, natural colour

#### Dresser

Black soft matte surface, smoked metal handles and legs, industrial wooden body, 3 drawers, top drawer compartment, large storage area

### Night Stand

Black soft matte surface, smoked metal handles and legs, industrial wooden body

### **Bed Frame with Headboard Base**

Leather-look stitched fabric headboard, wooden body, padding application on the headboard, smoked metal leg design, large storage area in the plinth, 3 different size alternatives, 160x200, 180x200, 200x200 cm, different colour alternatives

# LEGATO BEDROOM TECHNICAL CONTENT //

Headed Bed Frame (160x200 cm)

2370 mm

Headed Plinth Base (160x200 cm)

Headed Plinth Base (180x200 cm)

2200 mm Headed Bed Frame (200x200 cm)

154

2370 mm