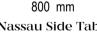

#### Nassau Coffee Table Set

Coffee table design in 3 different forms. The coffee table large; marble top, rectangular shape The coffee table small; black marble top surface, square form

Side table; black marble top surface, round form black colour and tumbled gold metal combination leg design

#### Dallas Coffee Table Set

Marble top surface, rectangular form, black colour and tumbled gold metal combination leg design

1400 mm Nassau Coffee Table - Large