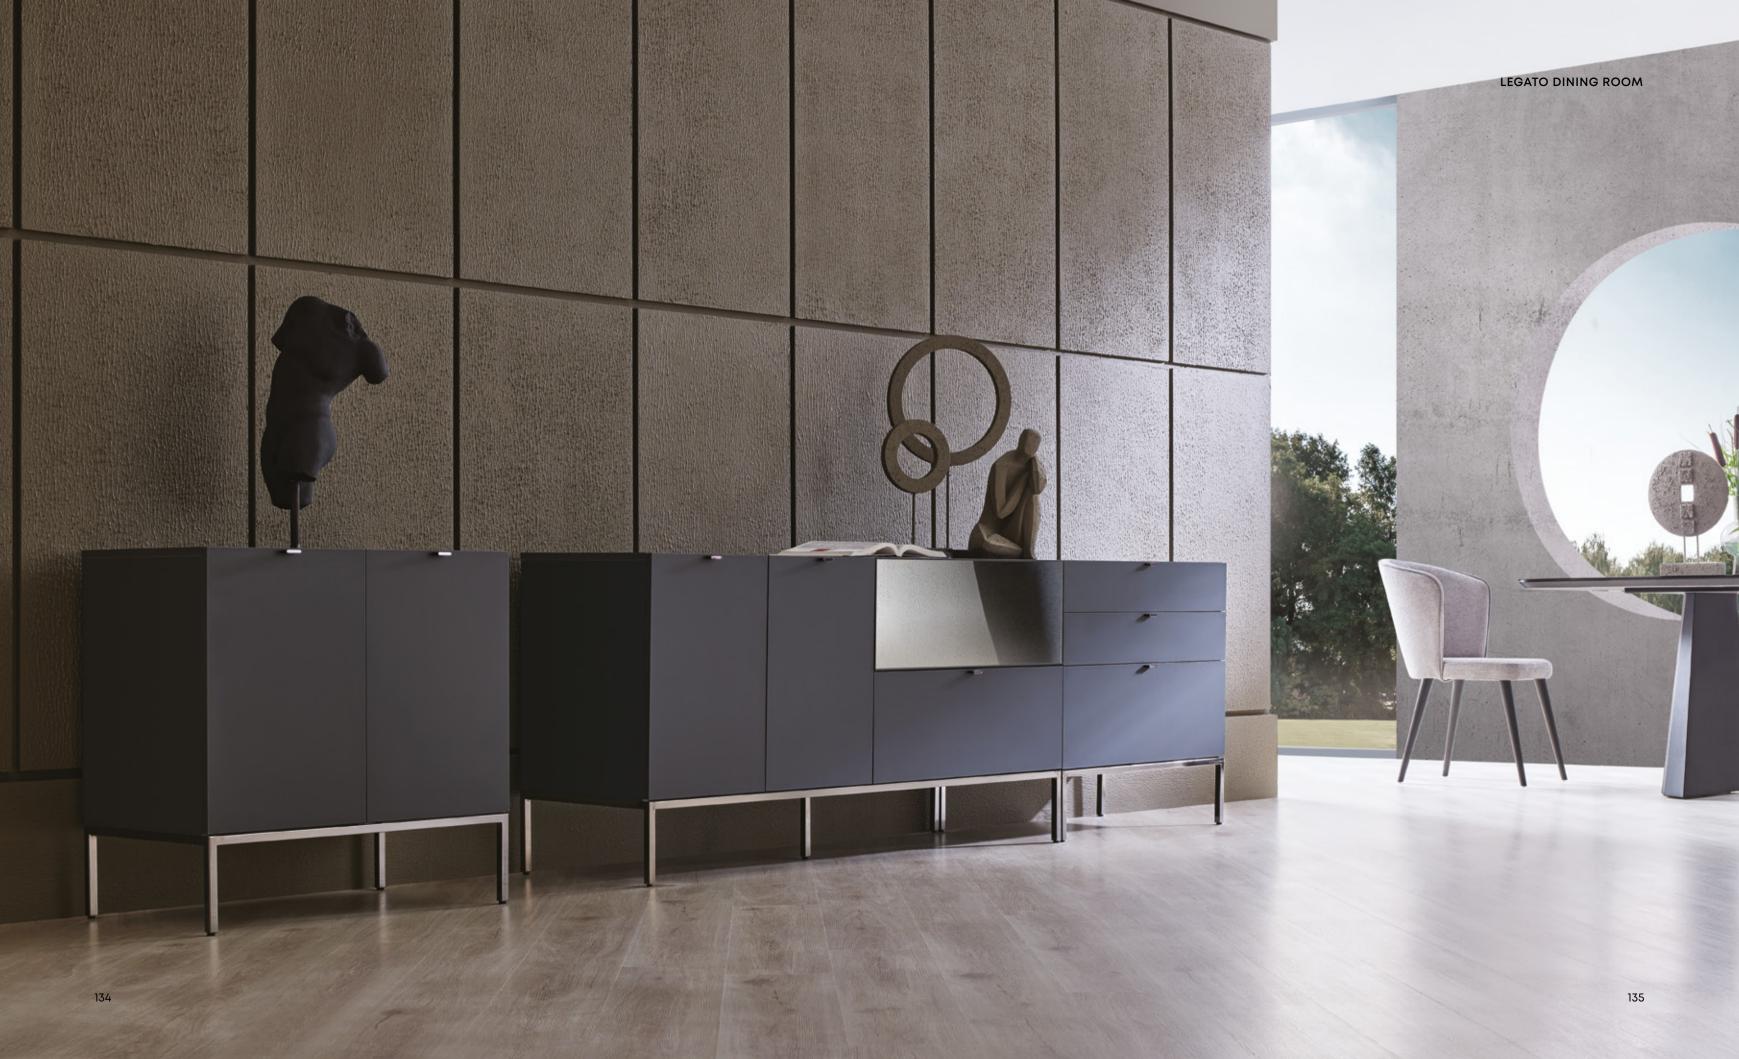

[] ENZCHOME design team Next Generation Setup

The LEGATO SERIES responds to different usage and decoration needs with 3 different table alternatives as fixed table with metal legs, fixed table with wooden legs and extendable table.

DINING ROOM

#### LEGATO DINING ROOM

LEGATO SIDEBOARD DESIGN, WHICH CAN BE TURNED INTO LARGER AND A MULTI-FUNCTIONAL MODEL WHEN IT'S NEEDED THANKS TO ADDITIONAL MODULES, CAN ALSO ADAPT TO SMALL SPACES BY BEING USED SEPARATELY.