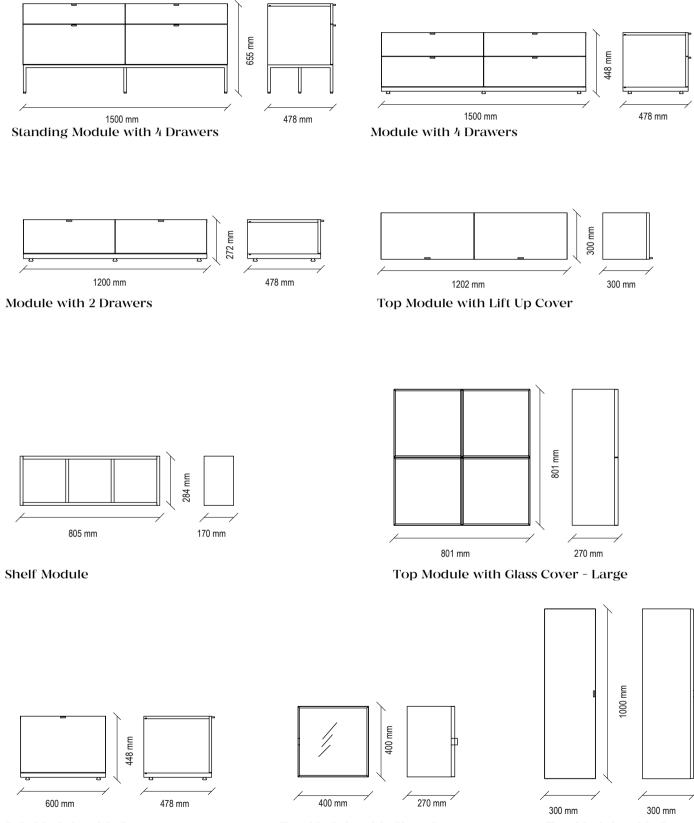

#### LEGATO TV UNIT TECHNICAL CONTENT //

#### TV Unit

Black soft matte surface, smoked metal handles and legs, industrial wooden body, TV stand alternatives with legs or base, variable module combinations

Sub-Module with Cover

Standing out with its matte black surface application that reflects the stylish and modern elegance of the monochrome style, LEGATO BEDROOM combines its refined aesthetics with rich functionality.

# LEGATO TV UNIT TECHNICAL CONTENT //

# TV Unit

White glossy surface, bronze color metal handles, and legs, industrial wooden body, TV stand alternatives with legs or base, module combination variety

Top Module with Glass Cover

Top Module with Cover