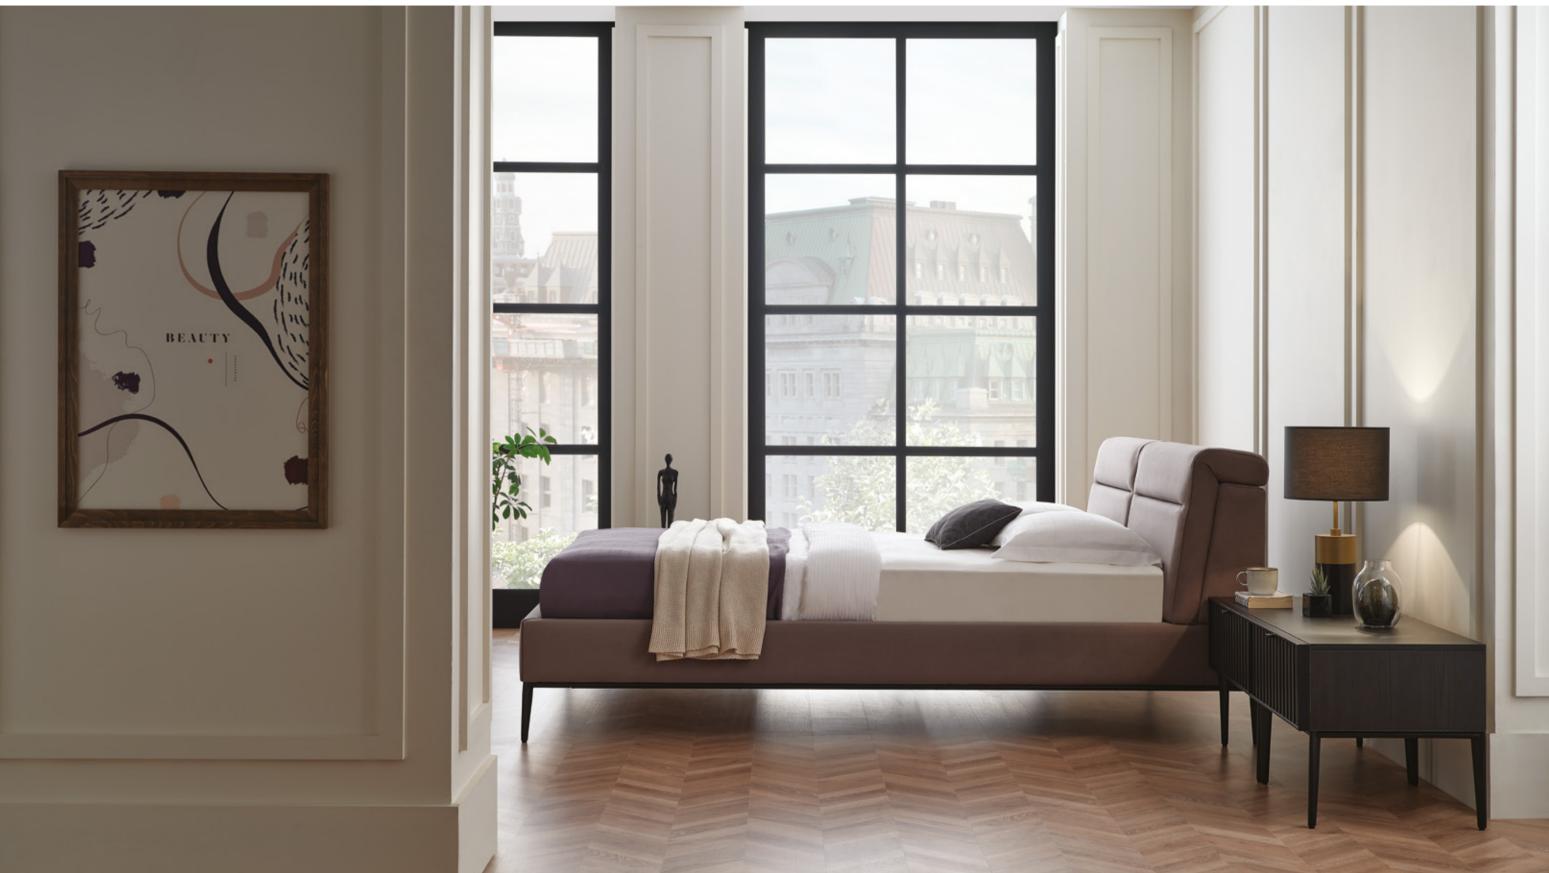

#### Bed Frame with Headboard

Fabric stitched headboard, fabric-covered body, 4-degree head mechanism, black metal leg design, large storage area on the bed base, 3 different size alternatives: 160x200, 180x200, 200x200 cm

2718 mm

 $\vdash$ 608 mm

Night Stand