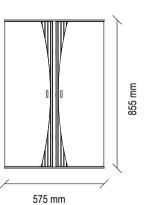

## Osaka

Adding a refined touch to living spaces with its qualified design touches, OSAKA SIDEBOARD creates a perfect harmony with different material combinations. It offers an eye-catching and timeless design that allows versatile decoration setups.

SIDEBOARD

Qualified and Refined Fictions

OSAKA SIDEBOARD

OSAKA SIDEBOARD

BRINGING MULTI-MATERIALS TOGETHER WITH MODERN DESIGN APPROACH, OSAKA SIDEBOARD PROVIDES AN AESTHETIC APPEARANCE THAT MAKES A DIFFERENCE WITH ITS INTERIOR LIGHTING DETAIL AND ITS ORIGINAL LEG FORM COMBINED WITH METAL MATERIAL.

BRINGING TOGETHER DIFFERENT MATERIALS COMBINATIONS WITH ORIGINAL FORMS, VENICE AND SOUL MIRROR DESIGNS COMPLETE MODERN LIVING SPACES WITH THE CONTEMPORARY DESIGN APPROACH.

33

#### Sideboard

Lacquered black body on MDF, marble top, metal tumbled gold and lacquered black legs, glass cover application, push-open mechanism, LED lighting