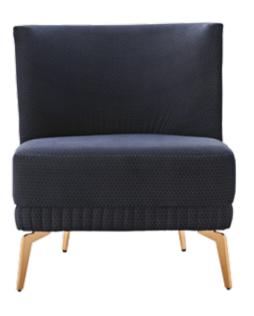

482 mm

Combining its modern design style with ergonomic usage advantages, SWAN SOFA SET was crowned with the German Design Award.

SOFA SET

SWAN SOFA SET

SWAN SOFA SET offers striking details with its boucle fabric application and stylish metal leg design, which gives the decoration an original look.

#### SWAN SOFA SET

ORIGINAL DESIGN DETAILS, EMPHASIZING THE HARMONY OF FURNITURE AND DECORATIVE ITEMS IN LIVING AREAS, ALLOWS TO CREATE STYLISH AND USEFUL SPACES.

While offering a look that reflects the latest trends with 2 different metal swivel leg colour alternatives, black and smoked, SWAN ARMCHAIR manages to create a comfortable seating area with the quality materials used in its production and headboard application.