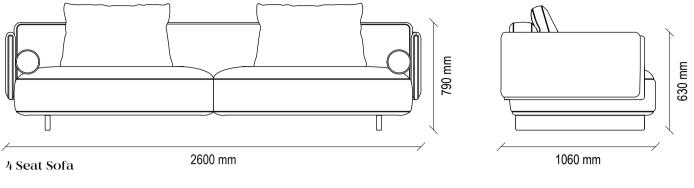

and marble-patterned ceramics, scratch and break-resistant upper surface, metal leg design in tumbled gold colour

#### Lomè Armchair

Layered filling providing a comfortable seating, two leg alternatives as rose-gold coated and black, wide fabric combination alternative



1570 mm

Pouf



Asmara Nightstand







The CANTON SOFA SET, where comfort-oriented design touches meet with modern decoration style, maximizes the feeling of comfort at home with its layered seat padding and back cushion that allows different seating depths.



## Canton

SOFA SET



#### CANTON SOFA SET





#### CANTON SOFA SET







ADDING A REFINED TOUCH TO LIVING AREAS WITH ITS METAL CONSTRUCTION, WHICH BRINGS A MODERN AND STYLISH TOUCH TO ITS DESIGN, MANILA ARMCHAIR PROVIDES MAXIMUM COMFORT. MANILA ARMCHAIR







3 Seat Sofa

2400 mm

#### Sofa Set

Extra comfort with hybrid foam technology in the sitting area, ability to be a bed when desired thanks to its wide seating, back cushion application, solid skeleton structure and longlasting use with metal construction, rich decorative pillow application in different shapes and patterns, high wooden feet, 2 colour alternatives as walnut and black

#### Manila Armchair

Original design with cylinder cushion application on the back, high comfort in the sitting area with goose feather in the back cushion filling, all-metal black construction and arm design



2,5 Seat Sofa

2200 mm



Manila Armchair







Revealing a refined design style with its eye-catching combination of materials, KARTUM DINING TABLE brings a minimal yet impressive touch to liv