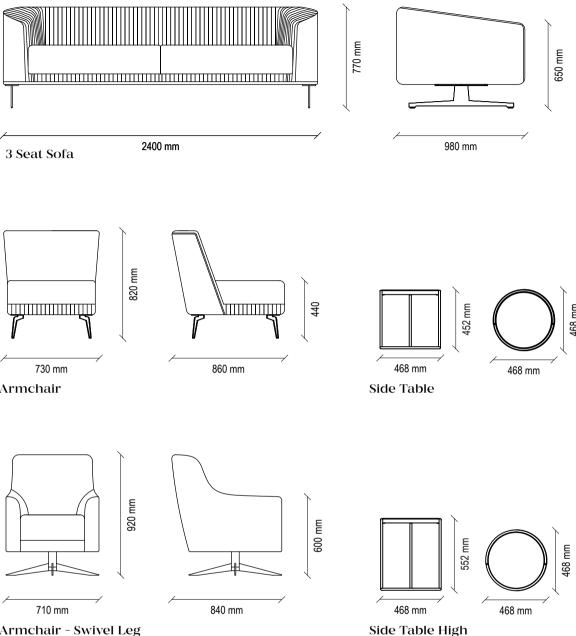

VIENNA SOFA SET

# **VIENNA SOFA SET** TECHNICAL CONTENT //



#### Sofa & Armchair

Modern and functional design with a contemporary look, goose down cushions, maximum comfort, hybrid (multilayer foam) technology in the sitting area, metal feet, rose coated swivel feet and fixed feet options in armchair.

# Coffee & Side Table

Coffee and side table options compatible with the collection, fabric-covered coffee table design that completes the design and is compatible with the sofa set, marble-like glass top table application on the coffee table, 2 different colour alternatives as powder and maroon on the side tables, 2 different side table options with height alternatives, glass top table application on side tables, special design rose-gold metal leg design that completes the collection





Armchair





Armchair - Swivel Leg



Coffee Table



1030 mm

# Sirona

SIRONA DINING ROOM, where classical forms meet with the contemporary touch of Enza Home, displays a timeless style with impressive design details.

## DINING ROOM



**Timeless Effect** 



## SIRONA DINING ROOM





WALNUT AND ANTHRACITE COLOR COMBINATION
HIGHLIGHTED BY THE PERFECT HARMONY OF METAL,
WOOD AND MARBLE EMPHASIZES THE REFINE
AESTHETIC OF THE SERIES. WALNUT TEXTURED PROFILE
APPLICATION ON THE DOORS AND DRAWERS DRAWS
ATTENTION TO THE MODERN CHARACTER OF THE
DESIGN, WHILE ADDING AN AUTHENTIC TOUCH TO THE
DESIGN WITH ITS 100% NATURAL MARBLE SURFACE ON

#### SIRONA DINING ROOM



SIRONA DINING TABLE attracts attention with its modern design and use of high-end materials. With its rectangular form suitable