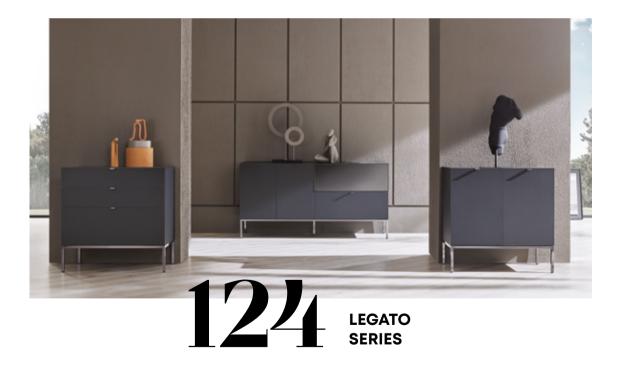

[] ENZCHOME design team Next Generation Setup

The LEGATO SERIES responds to different usage and decoration needs with 3 different table alternatives as fixed table with metal legs, fixed table with wooden legs and extendable table.

DINING ROOM

#### LEGATO DINING ROOM

LEGATO SIDEBOARD DESIGN, WHICH CAN BE TURNED INTO LARGER AND A MULTI-FUNCTIONAL MODEL WHEN IT'S NEEDED THANKS TO ADDITIONAL MODULES, CAN ALSO ADAPT TO SMALL SPACES BY BEING USED SEPARATELY.

LEGATO SERIES, providing 3 separate tables; fixed table with metal legs, fixed table with wooden legs and extendable table, is a good solution for different decoration needs.

LEGATO TABLE options, which perfectly adapt monochrome style to different decoration concepts, allow creating stylish and comfortable spaces with marble pattern surface application. While the sculptural leg structure on the fixed metal-legged table exhibits an aesthetic stance, the wooden-legged fixed and extendable table alternatives offer useful solutions.