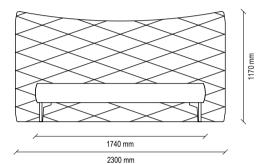

## Tunis

BED FRAME WITH HEADBOARD

### TUNIS BED FRAME WITH HEADBOARD

ATTRACTING ATTENTION WITH ITS SPECIAL WOODEN STRAP DETAIL AND WIDE FLOOR TRAVERS STRUCTURE, THE TUNIS BED FRAME WITH HEADBOARD BRINGS AN ELEGANT TOUCH TO BEDROOM COMFORT.