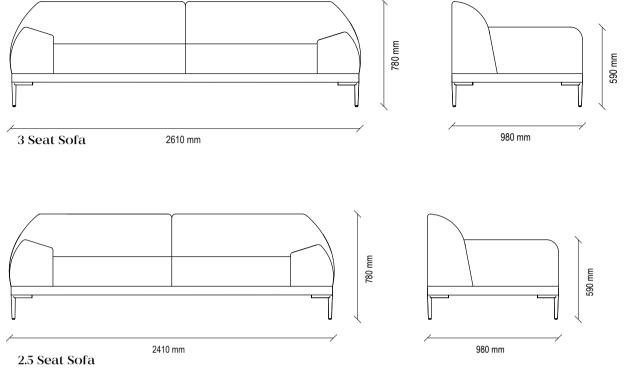

### SEOUL MODULAR SOFA GROUP TECHNICAL CONTENT //

3 Seat Sofa

2,5 Seat Sofa

**Curved Corner Module** 

3 Seat Sofa

2400 mm

2,5 Seat Sofa

2200 mm

Manila Armchair

Revealing a refined design style with its eye-catching combination of materials, KARTUM DINING TABLE brings a minimal yet impressive touch to living spaces. With its contemporary effect, it fits perfectly into many different collections.