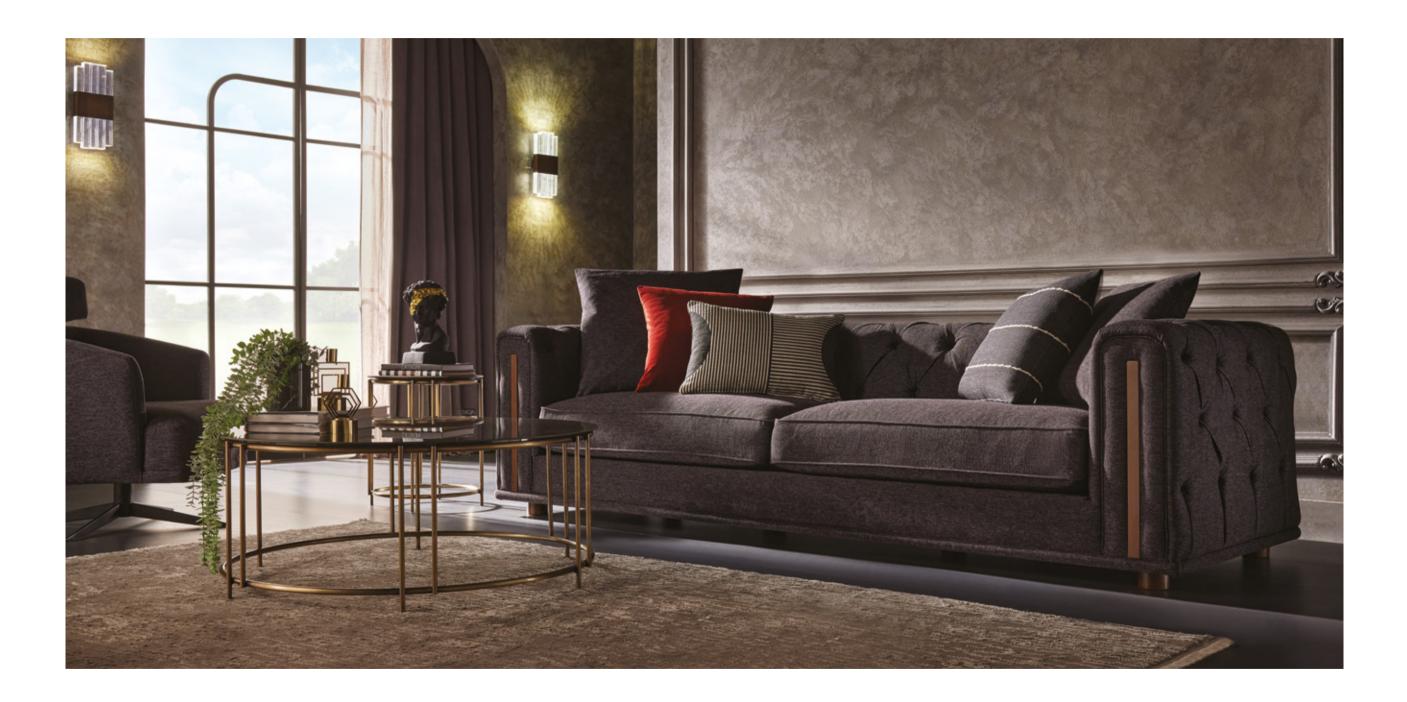

## Canton

SOFA SET

#### CANTON SOFA SET

#### CANTON SOFA SET

ADDING A REFINED TOUCH TO LIVING AREAS WITH ITS METAL CONSTRUCTION, WHICH BRINGS A MODERN AND STYLISH TOUCH TO ITS DESIGN, MANILA ARMCHAIR PROVIDES MAXIMUM COMFORT. MANILA ARMCHAIR

#### Sofa Set

Extra comfort with hybrid foam technology in the sitting area, ability to be a bed when desired thanks to its wide seating, back cushion application, solid skeleton structure and longlasting use with metal construction, rich decorative pillow application in different shapes and patterns, high wooden feet, 2 colour alternatives as walnut and black