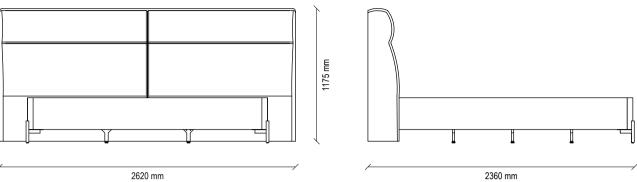

### **Bed Frame with Headboard Base**

Leather-look stitched fabric headboard, wooden body, padding application on the headboard, smoked metal leg design, large storage area in the plinth, 3 different size alternatives, 160x200, 180x200, 200x200 cm, different colour alternatives

# LEGATO BEDROOM TECHNICAL CONTENT //

Headed Bed Frame (160x200 cm)

2370 mm

Headed Plinth Base (160x200 cm)

Headed Plinth Base (180x200 cm)

2200 mm Headed Bed Frame (200x200 cm)

154

2370 mm