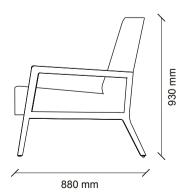

#### VICTORIA ARMCHAIR

Combining its modern look with timeless design details, VICTORIA ARMCHAIR offers a multidimensional aesthetic with its comfort-oriented form, wide seating advantage and structure that can be used with different products.

#### Victoria Armchair

Wide seat, exhaustion dyeing on the sitting area, black metal swivel foot

**Square** Pouf

E

690