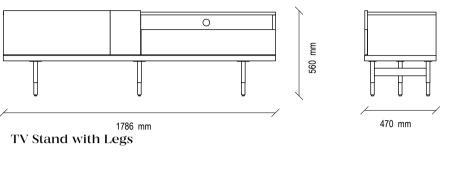

#### DORIAN TV UNIT TECHNICAL CONTENT //

TV Stand with 2 Open Shelves

1366 mm Back Panel

1366 mm

TV Stand Single Module

#### TV Unit

Parquet-look walnut wood pattern, matte gold and matte gray surface combination, self-reducing drawer rail system, gold color MDF shelves in the module with metal shelves; black painted metal body application, TV stand, smoked glass shelf application in the module with two open shelves, TV stand alternative with legs and base, combination richness with 6 different modules