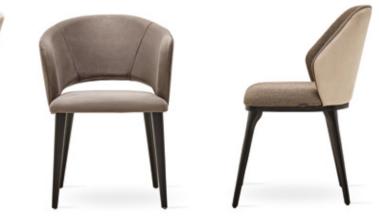

Marble Pattern Top Surface

RIGA DINING ROOM

REFLECTING THE HARMONY OF CLASSIC AND MODERN STYLE, RIGA CHAIR BRINGS HIGH-LEVEL COMFORT TO SPACES WITH DIFFERENT DESIGN ALTERNATIVES.

#### Chair

Chair alternative with and without armrests, wooden legs

Extendable Dining Table