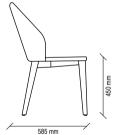

### Olimpia Chair & Olimpia Chair with Armrest

Black coloured wooden legs in curvilinear form, curved and oval back form, wooden black colour lapels on the body arm

#### Olimpia & Olimpia Armrest Chair

Black coloured wooden legs in curvilinear form, curved and oval back form, wooden black colour lapels on the arm of the body