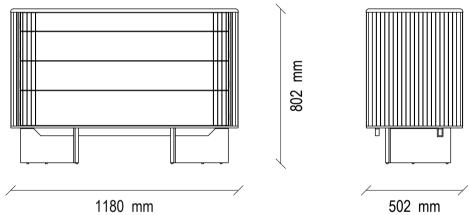

## Osaka

Adding a refined touch to living spaces with its qualified design touches, OSAKA SIDEBOARD creates a perfect harmony with different material combinations. It offers an eye-catching and timeless design that allows versatile decoration setups.

SIDEBOARD

Qualified and Refined Fictions

OSAKA SIDEBOARD

OSAKA SIDEBOARD

BRINGING MULTI-MATERIALS TOGETHER WITH MODERN DESIGN APPROACH, OSAKA SIDEBOARD PROVIDES AN AESTHETIC APPEARANCE THAT MAKES A DIFFERENCE WITH ITS INTERIOR LIGHTING DETAIL AND ITS ORIGINAL LEG FORM COMBINED WITH METAL MATERIAL.

#### Sideboard

Lacquered black body on MDF, marble top, metal tumbled gold and lacquered black legs, glass cover application, push-open mechanism, LED lighting