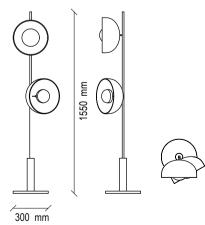

#### Nova Lighting

Metal body, static painted finish, 1 E14 socket

#### **Baku Lighting**

Metal body, static painted finish, 1 E14 socket