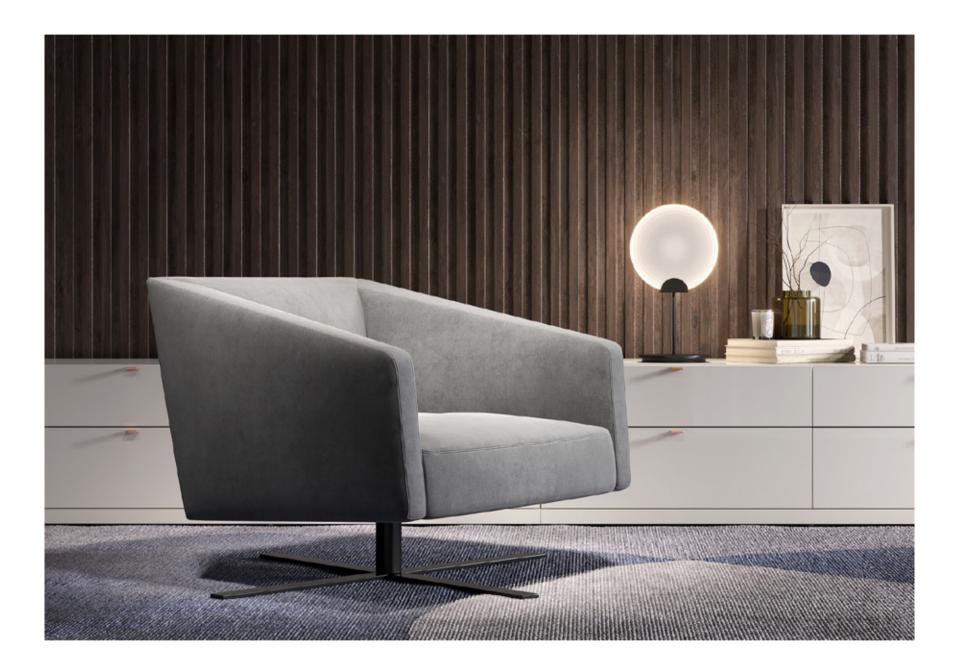

## Bloom

Combining comfort and aesthetics, BLOOM ARMCHAIR, designed by Italian designers, brings an irresistible look to living spaces with its eye-catching colour and stylized lines.

**ARMCHAIR & POUF SET** 

# Contemporary Touch to High Comfort

**BLOOM ARMCHAIR & POUF SET** 