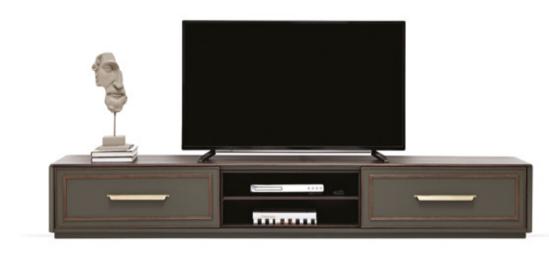

#### RIGA TV UNIT

#### Sideboard

Dark walnut, black and metallic colour combination, metal black colour legs and handles, push-open mechanism on the doors, 2 multi-purpose drawers and black leather details on the front of the drawer

#### **RIGA TV UNIT** TECHNICAL CONTENT //

#### TV Unit

Dark walnut, black and metallic colour combination, metal black coloured legs and handles, TV stand alternatives with legs or base, the ability to create different combinations

Drawer Module