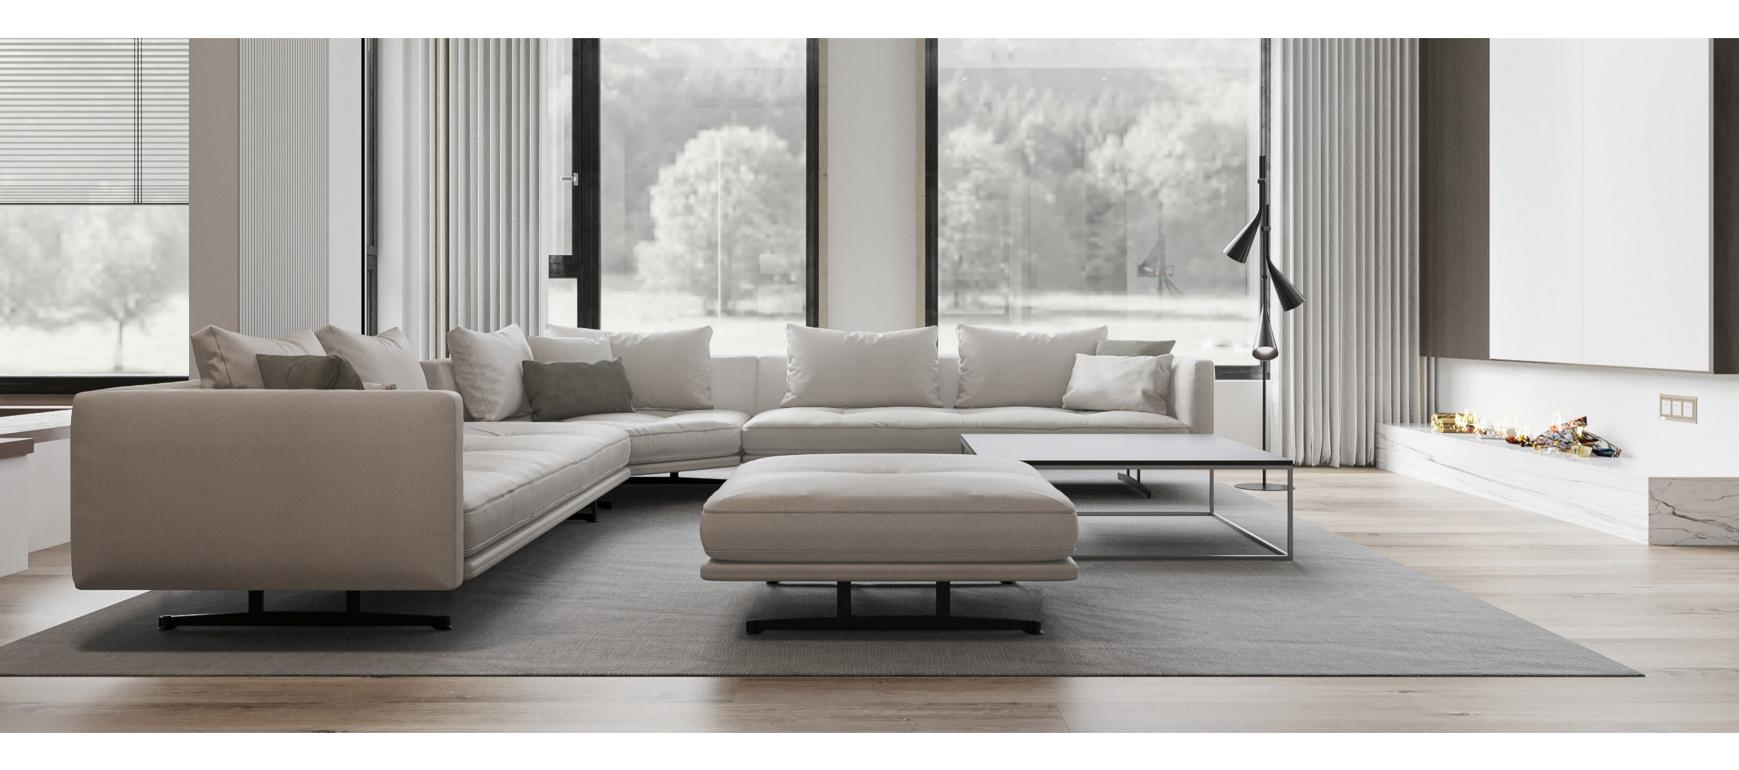

### Sydney Chair

Armchair shaped, leather-like outer surface, fabric covered body

Olimpia Chair with Armrest

**Timeless Comfort** 

The SEOUL MODULAR SOFA GROUP, where high comfort comes together with a modern design approach, brings an elegant touch to living spaces with its fluid form, while offering versatile functional usage advantage with its wide module alternatives.

MODULAR SOFA GROUP

### SEOUL MODULAR SOFA GROUP

SEOUL MODULAR SOFA GROUP

Limitless Combination

SEOUL MODULAR SOFA GROUP

DESIGNED BY USING LAYERED SESSION FILLING WHICH TAKES SEATING COMFORT TO HIGHEST LEVEL, SEOUL MODULAR SOFA GROUP BRINGS COMFORT AND AESTHETIC TOGETHER WITH BACK CUSHIONS AND DECORATIVE THROW PILLOW APPLICATION.

### SEOUL MODULAR SOFA GROUP

Creating contemporary living spaces with a fluid design approach and a modern visual look, Seoul Modular Sofa Group elegantly meets different usage needs thanks to its modular system setup that includes many module alternatives.

The SEOUL MODULAR SOFA GROUP, which provides high comfort with its layered seat filling and back cushions, and has leg alternatives in 2 different colours as black metal and rose coating, allows creating decorative setups suitable for many different square meters and room shapes, apart from creating multiple sitting areas thanks to its curved modules.