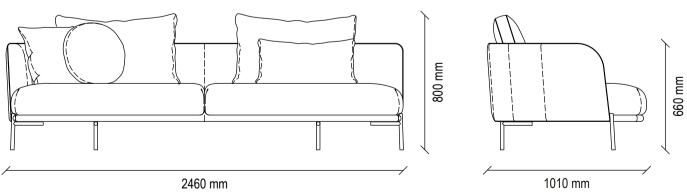

22

SWAN SOFA

32

RIGA SERIES

482 mm

Combining its modern design style with ergonomic usage advantages, SWAN SOFA SET was crowned with the German Design Award.

SOFA SET

SWAN SOFA SET

SWAN SOFA SET offers striking details with its boucle fabric application and stylish metal leg design, which gives the decoration an original look.

#### SWAN SOFA SET

ORIGINAL DESIGN DETAILS, EMPHASIZING THE HARMONY OF FURNITURE AND DECORATIVE ITEMS IN LIVING AREAS, ALLOWS TO CREATE STYLISH AND USEFUL SPACES.

While offering a look that reflects the latest trends with 2 different metal swivel leg colour alternatives, black and smoked, SWAN ARMCHAIR manages to create a comfortable seating area with the quality materials used in its production and headboard application.

#### SWAN SOFA SET