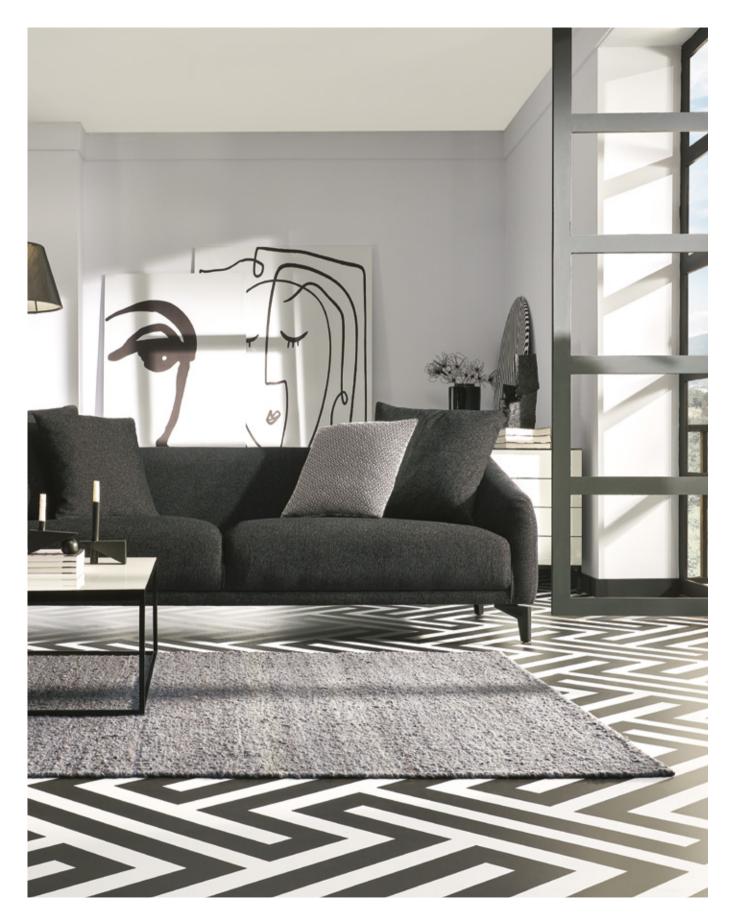

# Melbourne

Offering a design focused on high comfort with material combinations accompanying its contemporary look, MELBOURNE LIVING ROOM redefines the concept of comfort at home.

SOFA SET

The New Definition of Comfort

PROVIDES A LONG-TERM COMFORT EXPERIENCE FOR DIFFERENT BODY STRUCTURES AND WEIGHTS WITH ITS SEAT AREA CONTAINING MULTI-LAYER HYBRID FOAM AND S SPRING, WHILE OFFERING HIGH COMFORT WITH ITS FEATHER FILLED BACK.

MELBOURNE ARMCHAIR, which perfectly complements the decoration with its stylish and harmonious design, offers 2 different leg alternatives as dark oak and ashy oak.

# MELBOURNE SOFA SET

# Sofa & Armchair

Bed feature in the 3-seat sofa module. Wooden foot application that modernizes the design, hybrid (multilayer foam and S spring) technology, high quality and natural textured fabric filling material combinations, goose feather layer filling on the seat and back, bead fiber filling in the pillows, There are 2 different leg alternatives in armchair as dark oak and ashy oak.