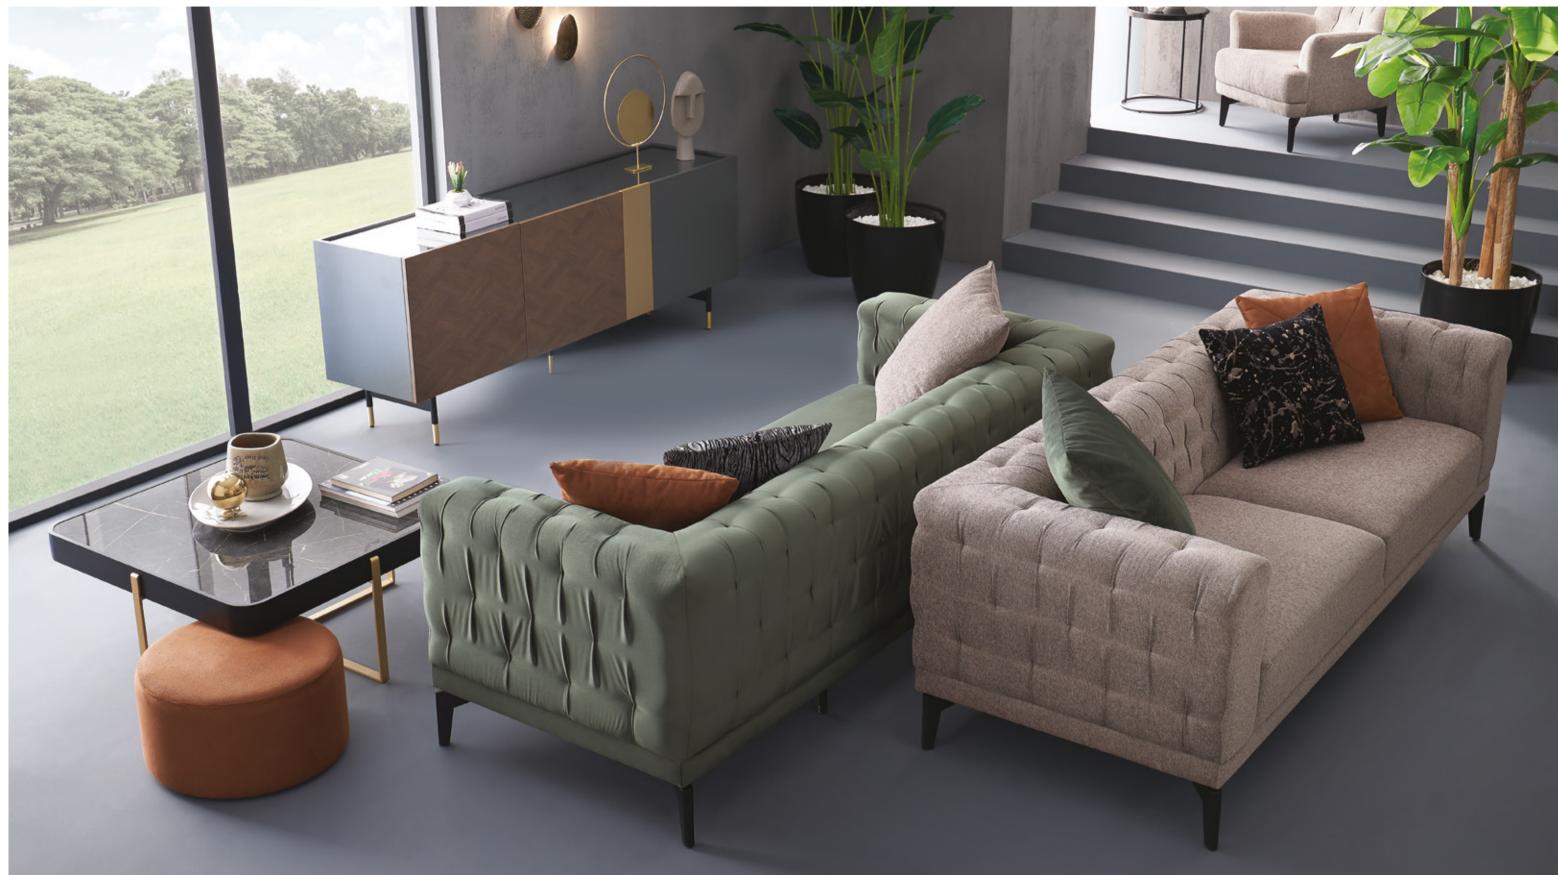

## Canton

SOFA SET

#### CANTON SOFA SET

#### CANTON SOFA SET

ADDING A REFINED TOUCH TO LIVING AREAS WITH ITS METAL CONSTRUCTION, WHICH BRINGS A MODERN AND STYLISH TOUCH TO ITS DESIGN, MANILA ARMCHAIR PROVIDES MAXIMUM COMFORT. MANILA ARMCHAIR