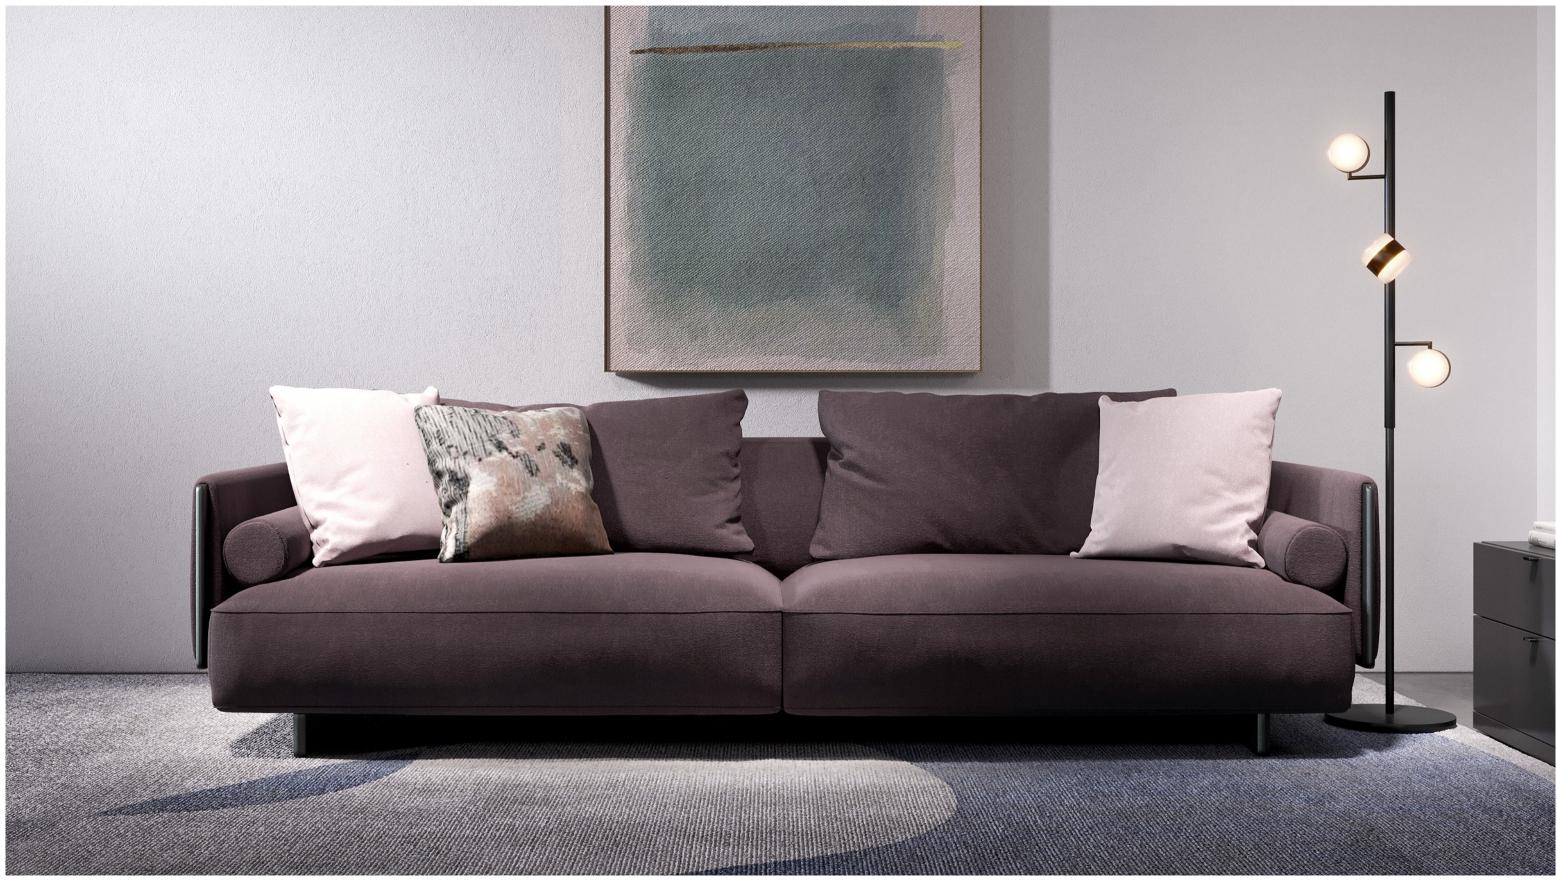

#### Lomè Armchair

Layered filling providing a comfortable seating, two leg alternatives as rose-gold coated and black, wide fabric combination alternative

1570 mm

Pouf

Asmara Nightstand

The CANTON SOFA SET, where comfort-oriented design touches meet with modern decoration style, maximizes the feeling of comfort at home with its layered seat padding and back cushion that allows different seating depths.

## Canton

SOFA SET

#### CANTON SOFA SET

#### CANTON SOFA SET

ADDING A REFINED TOUCH TO LIVING AREAS WITH ITS METAL CONSTRUCTION, WHICH BRINGS A MODERN AND STYLISH TOUCH TO ITS DESIGN, MANILA ARMCHAIR PROVIDES MAXIMUM COMFORT. MANILA ARMCHAIR