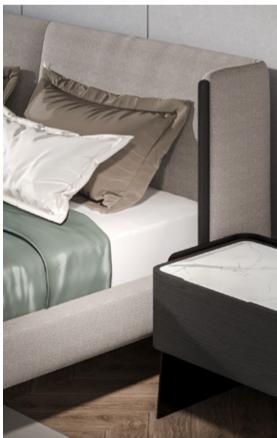

#### Suva Nightstand

SUVA NIGHTSTAND, which is a refined complement with its modern design approach and unique rounded lines, integrates the strong effect of wood with the metal leg form with a stylish stance.

#### Asmara Nightstand

Creating an elegant effect with its marblelike ceramic top surface design, ASMARA NIGHTSTAND offers a modern and impressive design with its wooden body structure supported by metal legs.

#### Asmara Nightstand

Modern design, natural coating on MDF in black colour, different material components such as metal and marblepatterned ceramics, scratch and break resistant surface

#### Suva Nightstand

Modern design, natural veneer black colour on MDF, different material components such as metal and marble-patterned ceramics, scratch and break-resistant upper surface, metal leg design in tumbled gold colour