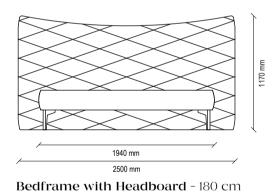

### **Bed Frame with Headboard Base**

Leather-look stitched fabric headboard, wooden body, padding application on the headboard, smoked metal leg design, large storage area in the plinth, 3 different size alternatives, 160x200, 180x200, 200x200 cm, different colour alternatives

# LEGATO BEDROOM TECHNICAL CONTENT //

Headed Bed Frame (160x200 cm)

2370 mm

Headed Plinth Base (160x200 cm)

Headed Plinth Base (180x200 cm)

2200 mm Headed Bed Frame (200x200 cm)

154

2370 mm