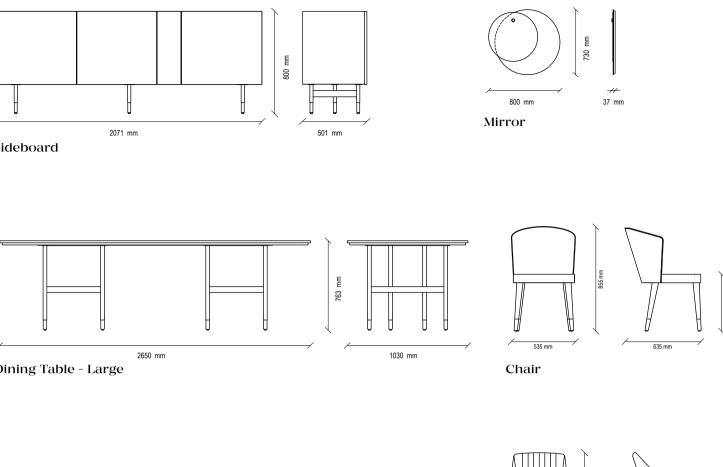

## Osaka

Adding a refined touch to living spaces with its qualified design touches, OSAKA SIDEBOARD creates a perfect harmony with different material combinations. It offers an eye-catching and timeless design that allows versatile decoration setups.

SIDEBOARD

Qualified and Refined Fictions

OSAKA SIDEBOARD

OSAKA SIDEBOARD

BRINGING MULTI-MATERIALS TOGETHER WITH MODERN DESIGN APPROACH, OSAKA SIDEBOARD PROVIDES AN AESTHETIC APPEARANCE THAT MAKES A DIFFERENCE WITH ITS INTERIOR LIGHTING DETAIL AND ITS ORIGINAL LEG FORM COMBINED WITH METAL MATERIAL.

#### Sideboard

Lacquered black body on MDF, marble top, metal tumbled gold and lacquered black legs, glass cover application, push-open mechanism, LED lighting