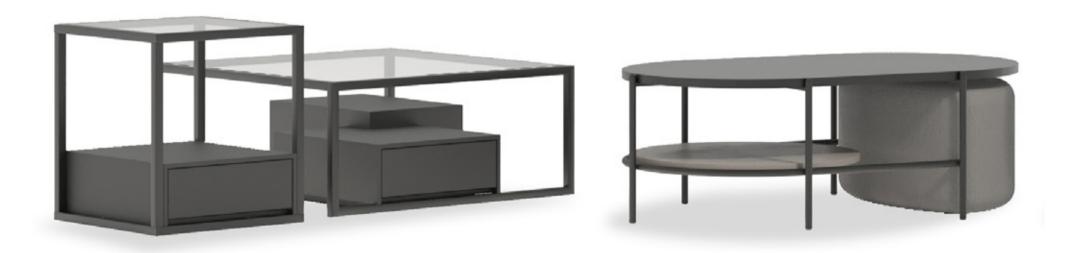

### HAVANA COFFEE TABLE SET

1. HAVANA COFFEE TABLE SET 2. OSLO COFFEE TABLE SET

### Havana Coffee Table Set

Coffee table design in 3 different forms: Center table ellipse; marble top surface, black colour and tumbled gold metal combination leg design, Center table round green upper surface; green and aged gold metal combination foot design, Black top on side table; black colour and aged gold metal combination leg design

#### Oslo Coffee Table Set

Back of sofa coffee table green top surface; green colour and aged gold metal combination leg design, C stand grey top; grey colour and aged gold metal combination leg design