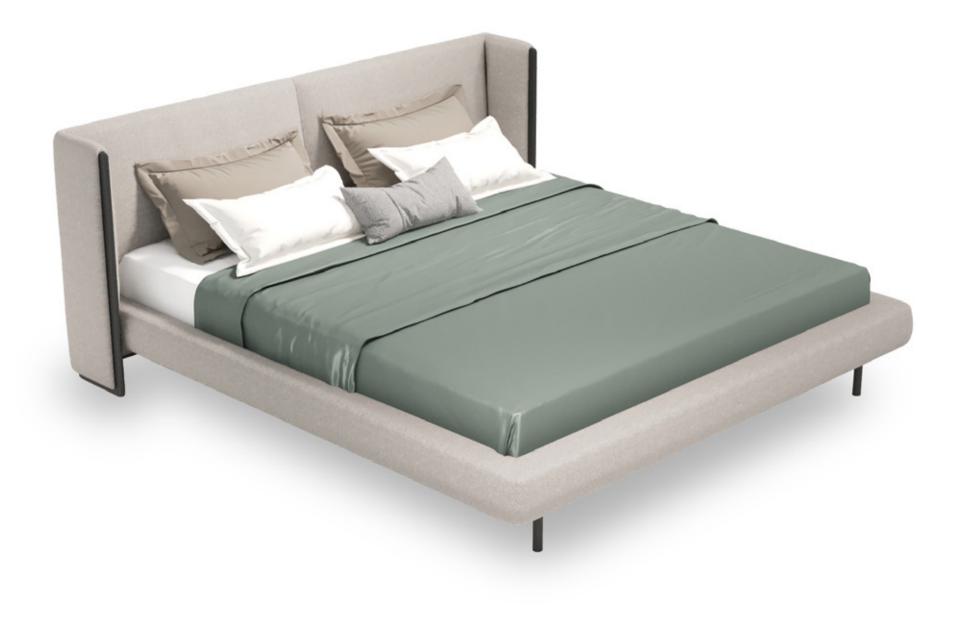

### SEOUL MODULAR SOFA GROUP TECHNICAL CONTENT //

Oslo Back of Sofa Coffee Table

Corner Module

Pouf

Havana Coffee Table Ellipse

Havana Coffee Table Round

Havana Side Table

Distinguished from its peers with modern style and special design details, TUNIS BED FRAME WITH HEADBOARD adds a simple elegance to contemporary decoration with special material touches that visually enrich its comfort-oriented design.

### TUNIS BED FRAME WITH HEADBOARD

ATTRACTING ATTENTION WITH ITS SPECIAL WOODEN STRAP DETAIL AND WIDE FLOOR TRAVERS STRUCTURE, THE TUNIS BED FRAME WITH HEADBOARD BRINGS AN ELEGANT TOUCH TO BEDROOM COMFORT.

#### Bed Frame With Headboard

Modern design, headboard with wooden lapels surrounding the bed, leg pouf with wooden lapels completing the headboard form, black metal foot structure