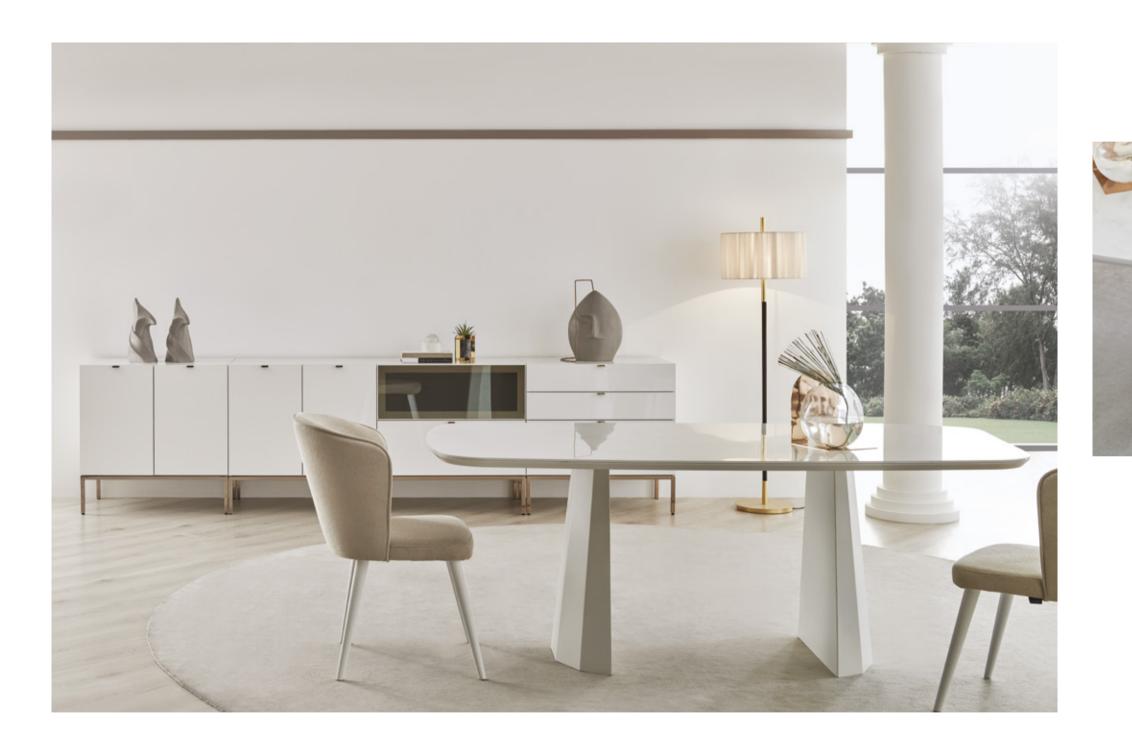

LEGATO SERIES, providing 3 separate tables; fixed table with metal legs, fixed table with wooden legs and extendable table, is a good solution for different decoration needs.

LEGATO TABLE options, which perfectly adapt monochrome style to different decoration concepts, allow creating stylish and comfortable spaces with marble pattern surface application. While the sculptural leg structure on the fixed metal-legged table exhibits an aesthetic stance, the wooden-legged fixed and extendable table alternatives offer useful solutions.

LEGATO CHAIR, which fits the furniture in the best way with its design that perfectly complements the collection, offers a pleasant sitting experience with its soft back.

#### Dining Table

3 different dining table alternatives as fixed - metal legs, fixed and extendable with wooden legs, black colour, marble pattern top table colour, rectangular design, seating capacity for 6-8 people

#### Chair

Black wooden legs, seat and back upholstery, rounded form that covers the back

Dining Table - Wooden Legs

141