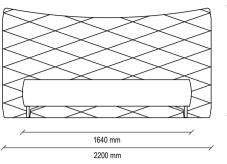

482 mm

Combining its modern design style with ergonomic usage advantages, SWAN SOFA SET was crowned with the German Design Award.

SOFA SET

SWAN SOFA SET

SWAN SOFA SET offers striking details with its boucle fabric application and stylish metal leg design, which gives the decoration an original look.

#### SWAN SOFA SET

ORIGINAL DESIGN DETAILS, EMPHASIZING THE HARMONY OF FURNITURE AND DECORATIVE ITEMS IN LIVING AREAS, ALLOWS TO CREATE STYLISH AND USEFUL SPACES.

While offering a look that reflects the latest trends with 2 different metal swivel leg colour alternatives, black and smoked, SWAN ARMCHAIR manages to create a comfortable seating area with the quality materials used in its production and headboard application.