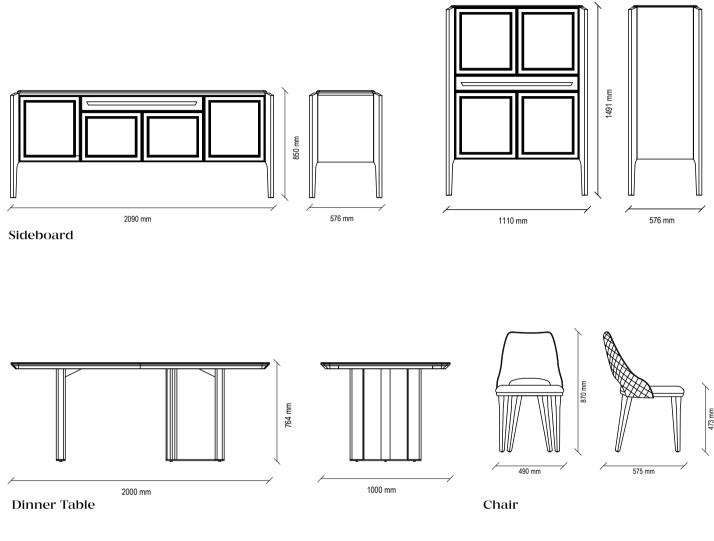

## Riga

RIGA DINING ROOM, which combines distinguished material combinations with refined lines, offers an impressive example of contemporary luxury.

DINING ROOM

#### RIGA DINING ROOM

RIGA DINING TABLE manages to be an important part of the decoration thanks to its contemporary and luxurious appearance. It adds an innovative dimension to its environment with the style that reflects classical and modern harmony.

Offering an ergonomic design with its rectangular form, RIGA DINING TABLE completes the elegance of dining rooms with its specially designed black matte colour MDF legs and marble patterned top surface.

Marble Pattern Top Surface

RIGA DINING ROOM

REFLECTING THE HARMONY OF CLASSIC AND MODERN STYLE, RIGA CHAIR BRINGS HIGH-LEVEL COMFORT TO SPACES WITH DIFFERENT DESIGN ALTERNATIVES.

#### Dining Table

2 different table alternatives as extendable and fixed, Fixed table; Black marble-look top surface combination, MDF wooden legs, 8-person seating capacity. Pop-up table; Black colour, solid wood legs, extendable top, 6-8 persons seat capacity

#### Chair

Chair alternative with and without armrests, wooden legs

Extendable Dining Table