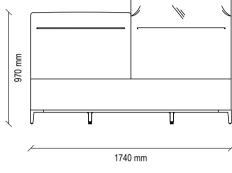

## Tunis

BED FRAME WITH HEADBOARD

### TUNIS BED FRAME WITH HEADBOARD

ATTRACTING ATTENTION WITH ITS SPECIAL WOODEN STRAP DETAIL AND WIDE FLOOR TRAVERS STRUCTURE, THE TUNIS BED FRAME WITH HEADBOARD BRINGS AN ELEGANT TOUCH TO BEDROOM COMFORT.