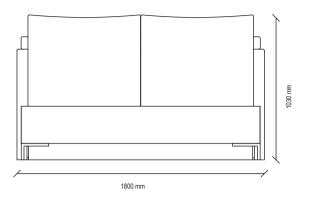

#### Bed Frame with Headboard

Fabric stitched headboard, fabric-covered body, 4-degree head mechanism, black metal leg design, large storage area on the bed base, 3 different size alternatives: 160x200, 180x200, 200x200 cm

2718 mm

 $\vdash$ 608 mm

Night Stand

#### **RIGA BEDROOM** TECHNICAL CONTENT //

Storagebed with Headboard (160x200 cm)

Bed Frame with Headboard (180x200 cm)

Storagebed with Headboard (180x200 cm)