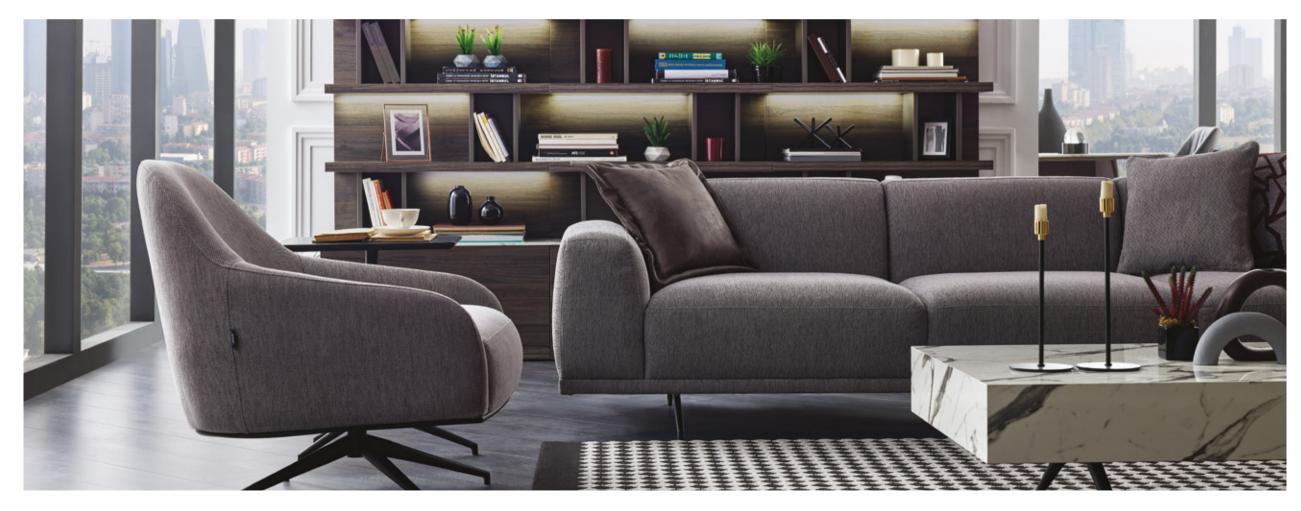

# Giorno

Combining its modern style with functional design details, GIORNO LIVING ROOM offers maximum comfort with the use of multi-layered foam on the back and seating area.

SOFA SET

Maximum Comfort in Living Spaces

# GIORNO SOFA SET

# GIORNO SOFA SET

Blending its modern design with a variety of materials, GIORNO LIVING ROOM offers a luxurious look with its quality fabric texture.

BRINGING ITS FULL AND SOFT SEATING STRUCTURE TOGETHER WITH MODERN STYLE, GIORNO CORNER SOFA BRINGS HIGH COMFORT TO LIVING SPACES WITH ITS MULTI-LAYER FOAM TECHNOLOGY.

GIORNO SOFA SET

GIORNO CORNER SET WITH COFFEE TABLE COMBINES USER-ORIENTED FUNCTIONALITY WITH A MODERN AESTHETIC WITH ITS INTEGRATED USB INPUT.

GIORNO SOFA SET

GIORNO ARMCHAIRS combines the modern style with functional design details with swivel or fixed leg options that can be chosen according to preference.

#### GIORNO SOFA SET TECHNICAL CONTENT //

Modern design, hybrid (multi-layer foam) technology on seating area and back, full and soft seat structure, Luxurious look with linen-textured fabric, metal-supported wooden construction, metal legs that modernize the design, USB port in the corner with the coffee table, 2 different leg alternatives with fixed and swivel leg mechanism on the armchair