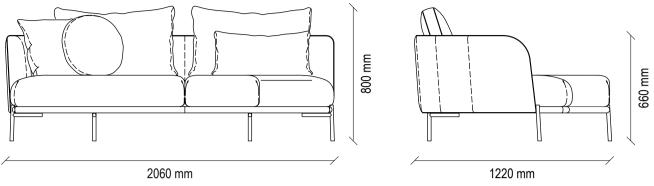

#### DAKAR MODULAR SOFA GROUP TECHNICAL CONTENT //

Single Armrest 3 Seat Module

20

800 mm 690 mm 1460 mm

Corner Module

Armless 2 Seat Module

Armless Single Module

690 mm 800 1490 mm

Wide Rest Module

Single Armrest 2 Seat Module

Victoria Armchair

900 mm

**ENZA HOME DESIGN TEAM,** MAKE DESIGNS IN ACCORDANCE WITH THE APPROACH OF "THE MOST OF YOU" WITH THE KNOWLEDGE THAT EVERYONE IS VALUABLE AND SPECIAL, IN THE AGE OF INNOVATION WE ARE IN. IT DESIGNS FUTURE-LOOKED PRODUCTS WHICH REVEALES THE PERFECT COMBINATION OF AESTHETICS, NEEDS AND QUALITY, IN THE LIGHT OF THE FUTURE PROJECT THAT IS FORMED BY THE NEEDS, EXPECTATOINS AND HABITS OF THE MODERN HUMAN, WHO IS IN THE CENTER OF ITS FOCUS, WITHOUT COMPROMISING THE UNIVERSAL VALUES OF DESIGN. BLENDING ITS EXPERIENCE IN DETAILS WITH THE AWARENESS THAT ORIGINAL AESTHETIC SOLUTIONS CONSTRUCT THE QUALITY LIFE WE NEED WITH AN INNOVATIVE PERSPECTIVE. UPDATES THE LIVING AREAS THAT ARE "**THE MOST OF YOU**" WITH THE DISTINGUISHED ENZA HOME APPROACH.