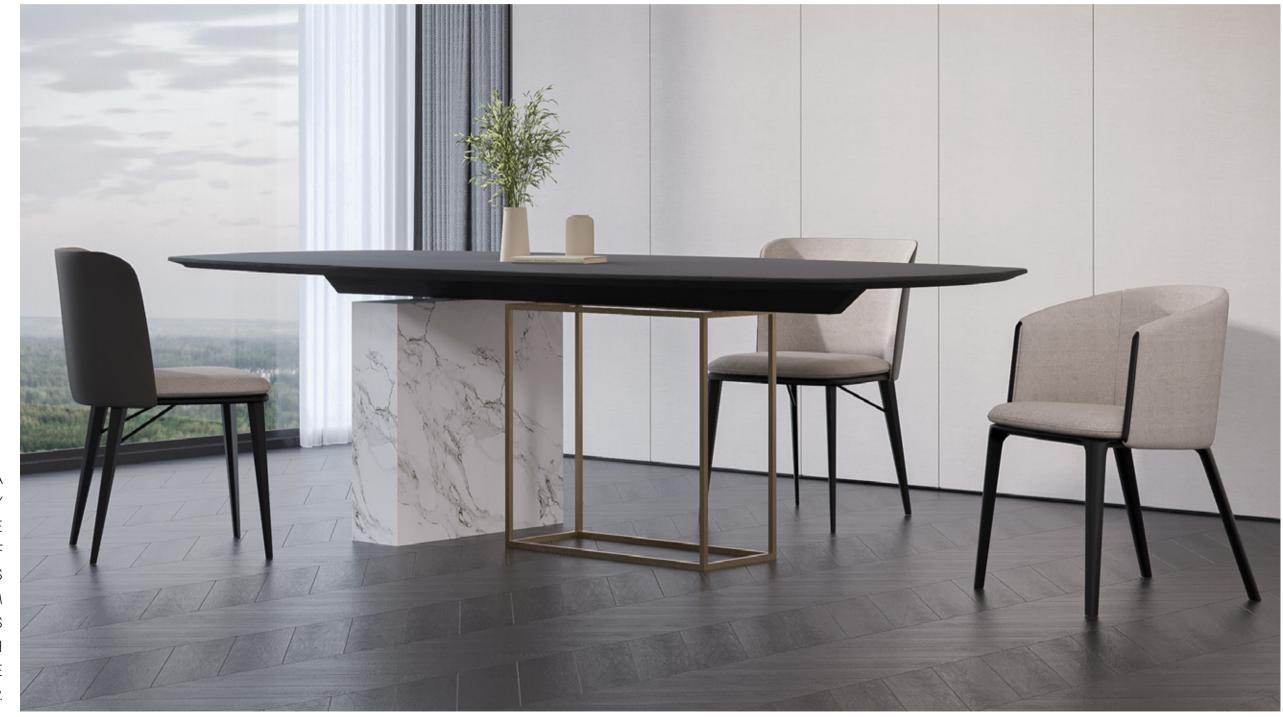

## Nagoya

DINING TABLE

### NAGOYA DINING TABLE

Offering an impressive look with the strong combination of marble, metal and wood, NAGOYA DINING TABLE presents a timeless style with its elliptical shaped top table that adds a modern harmony to the design.

WITH THE RICH, AESTHETIC AND FUNCTIONAL FEATURES, LIMA, OLIMPIA AND SYDNEY CHAIRS ANSWER MANY

Olympia Chair

NAGOYA DINING TABLE

DECORATION AND USAGE NEEDS.

### NAGOYA DINING TABLE - CHAIR TECHNICAL CONTENT //

Marble top, metal tumbled gold and black foot application in elliptical form, for 8-10 people