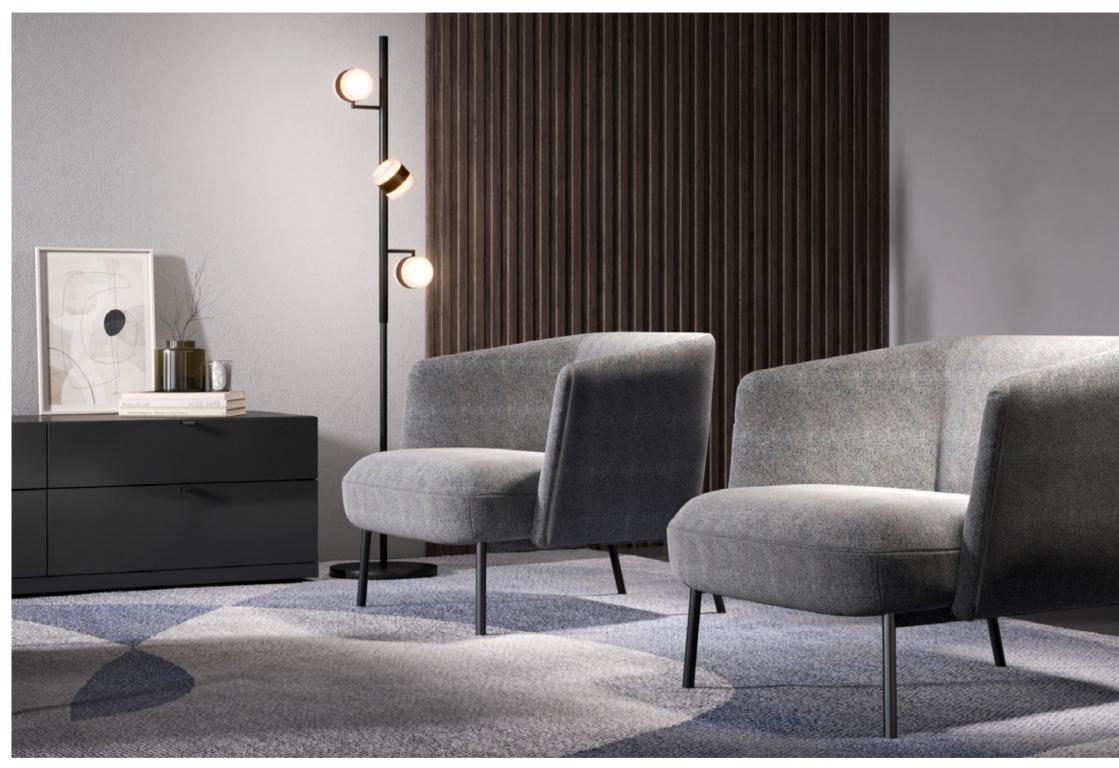

# Tetra & Nova

LIGHTNING SERIES

DESIGNED BY JEAN DAVID DAMONTE

410

**Tetra Lighting** Bringing the most elegant details of modernism to living spaces with its minimal design, TETRA SERIES creates a timeless effect in decoration.

### Nova Lighting

Combining black and white colour options with geometric touches, NOVA SERIES gives life to minimal spaces with its industrial style.

STUDIO MEMO WAS FOUNDED IN 2001 BY PROFESSOR ROBERTO TAPINASSI AND ARCHITECT MAURIZIO MANZONI. THE MEETING POINT BETWEEN TAPINASSI AND MANZONI IS FOLLOWING A COMMON PATH BASED ON BOTH FUNCTION AND RESEARCH WHICH FOCUSES ON ITALIAN DESIGN APPROACH THAT AIMS TO BRING INNOVATIVE SOLUTIONS AND CONSIDERS CONTEMPORARY LIFE IN A MEANINGFUL WAY. STUDIO MEMO DESIGNED THE MUNDO SERIES FOR ENZA HOME WITH ITS EXPERT DESIGN TEAM, A PROFESSIONAL APPROACH AND BUSINESS MODEL THAT DEVELOPS DIALOGUE WITH THE USER IN COLOBRATION, AND IS OPEN TO CONTINUOUS RESEARCH.

As part of his brand collaboration with Enza Home, Jean David Damonte designed the Nova and Tetra lighting series.

The foundation of the NOVA AND TETRA LIGHTING SERIES, signed by the world-famous design studio **Jean David Damonte**, is based on luxury and fashion values. In order to achieve an elegant decoration in the interior, NOVA AND TETRA SERIES gain quality by interpreting basic geometric forms together with timeless and elegant details. NOVA AND TETRA SERIES appeal to various decoration styles and tastes with their different combinations and colour applications.

## Nova & Tetra LIGHTING SERIES

Lighting designs, which have the ability to reach the intended effect in decoration when used correctly, are indispensable for a room no matter how it is decorated. Standing out in the new season with their unlimited variety of forms and materials with the effect of changing trends, pendant lamps, Lamps and floor lamps are ready to be the leading roles in your decoration.