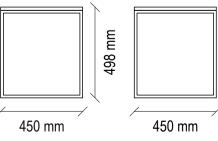

# LEGATO BEDROOM TECHNICAL CONTENT //

Headed Bed Frame (160x200 cm)

2370 mm

Headed Plinth Base (160x200 cm)

Headed Plinth Base (180x200 cm)

2200 mm Headed Bed Frame (200x200 cm)

154

2370 mm