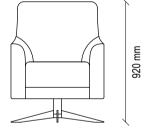

#### VICTORIA ARMCHAIR

Combining its modern look with timeless design details, VICTORIA ARMCHAIR offers a multidimensional aesthetic with its comfort-oriented form, wide seating advantage and structure that can be used with different products.

#### Victoria Armchair

Wide seat, exhaustion dyeing on the sitting area, black metal swivel foot

**Square** Pouf

E

690