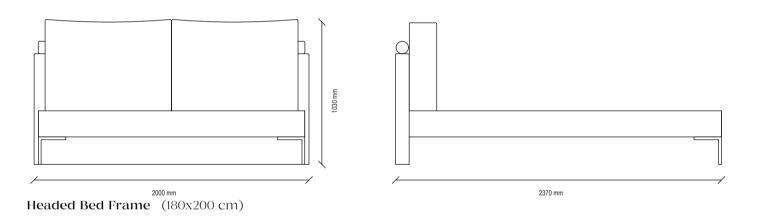

### **Bed Frame with Headboard Base**

Leather-look stitched fabric headboard, wooden body, padding application on the headboard, smoked metal leg design, large storage area in the plinth, 3 different size alternatives, 160x200, 180x200, 200x200 cm, different colour alternatives

# LEGATO BEDROOM TECHNICAL CONTENT //

Headed Bed Frame (160x200 cm)

2370 mm

Headed Plinth Base (160x200 cm)

Headed Plinth Base (180x200 cm)

2200 mm Headed Bed Frame (200x200 cm)

154

2370 mm