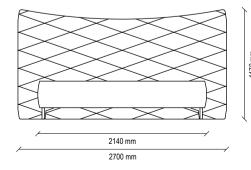

#### **RIGA BEDROOM** TECHNICAL CONTENT //

Storagebed with Headboard (160x200 cm)

Bed Frame with Headboard (180x200 cm)

Storagebed with Headboard (180x200 cm)