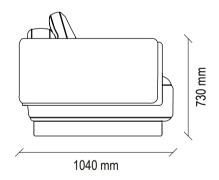

## Bloom

Combining comfort and aesthetics, BLOOM ARMCHAIR, designed by Italian designers, brings an irresistible look to living spaces with its eye-catching colour and stylized lines.

**ARMCHAIR & POUF SET** 

# Contemporary Touch to High Comfort

**BLOOM ARMCHAIR & POUF SET** 

#### **BLOOM ARMCHAIR & POUF SET**

#### **BLOOM ARMCHAIR and POUFF SET** TECHNICAL CONTENT //

910 mm Upholstered Armchair