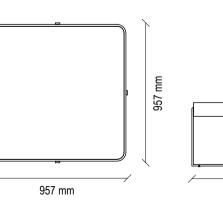

# Athens

Adding a modern and stylish dynamism to decoration with its smooth and textured surface combination, ATHENS CHEST OF DRAWERS brings a new touch to decoration with its design that can be arranged in different sizes.

CHEST OF DRAWERS

New Generation Touch to Decoration

Lacquer Paint Application On MDF

ATHENS CHEST OF DRAWERS

ADDING A GENUINE ELEGANCE TO DECORATION WITH ITS TIMELESS HARMONY CREATED BY WOODEN SURFACES WITH METAL DETAILS, ATHENS CHEST OF DRAWERS WITH ITS FUNCTIONAL DESIGN INCLUDES INTERIOR VOLUME OFFERING LARGE STORAGE.

#### Athens Chest of Drawers

Lacquer paint application on MDF, 2 different size alternatives with 6 and 3 drawers, metal tumbled gold and lacquered legs use

Chest of Drawers - Small