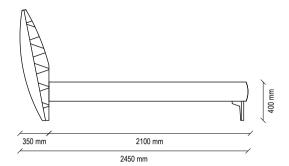

#### DORIAN BEDROOM TECHNICAL CONTENT //

Bedframe with Headboard - 150 cm

Bedframe with Headboard - 160 cm

, 350 mm 2100 mm 2450 mm

Bedframe with Headboard - 200 cm

Storagebed with Headboard - 150 cm

Storagebed with Headboard - 160 cm