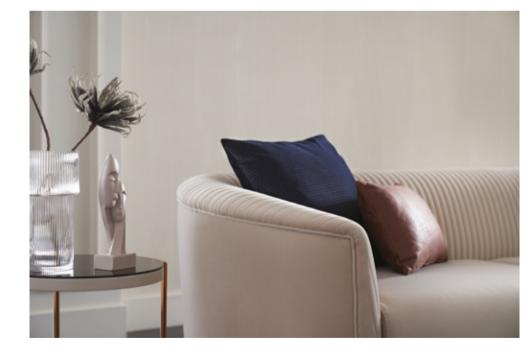

482 mm

Combining its modern design style with ergonomic usage advantages, SWAN SOFA SET was crowned with the German Design Award.

SOFA SET

SWAN SOFA SET

SWAN SOFA SET offers striking details with its boucle fabric application and stylish metal leg design, which gives the decoration an original look.

#### SWAN SOFA SET

ORIGINAL DESIGN DETAILS, EMPHASIZING THE HARMONY OF FURNITURE AND DECORATIVE ITEMS IN LIVING AREAS, ALLOWS TO CREATE STYLISH AND USEFUL SPACES.

While offering a look that reflects the latest trends with 2 different metal swivel leg colour alternatives, black and smoked, SWAN ARMCHAIR manages to create a comfortable seating area with the quality materials used in its production and headboard application.

#### SWAN SOFA SET