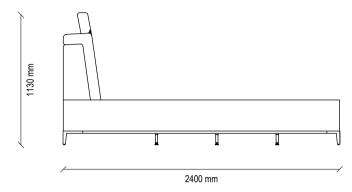

482 mm

Combining its modern design style with ergonomic usage advantages, SWAN SOFA SET was crowned with the German Design Award.

SOFA SET

SWAN SOFA SET

SWAN SOFA SET offers striking details with its boucle fabric application and stylish metal leg design, which gives the decoration an original look.

#### SWAN SOFA SET

ORIGINAL DESIGN DETAILS, EMPHASIZING THE HARMONY OF FURNITURE AND DECORATIVE ITEMS IN LIVING AREAS, ALLOWS TO CREATE STYLISH AND USEFUL SPACES.

While offering a look that reflects the latest trends with 2 different metal swivel leg colour alternatives, black and smoked, SWAN ARMCHAIR manages to create a comfortable seating area with the quality materials used in its production and headboard application.

#### Sofa & Armchair

High comfortable seating, rich combination options with different fabric alternatives, boucle fabric application in the colour chart no 2209, metal legs that complete the design, 2 different leg colour alternatives as black and smoked in the armchair.