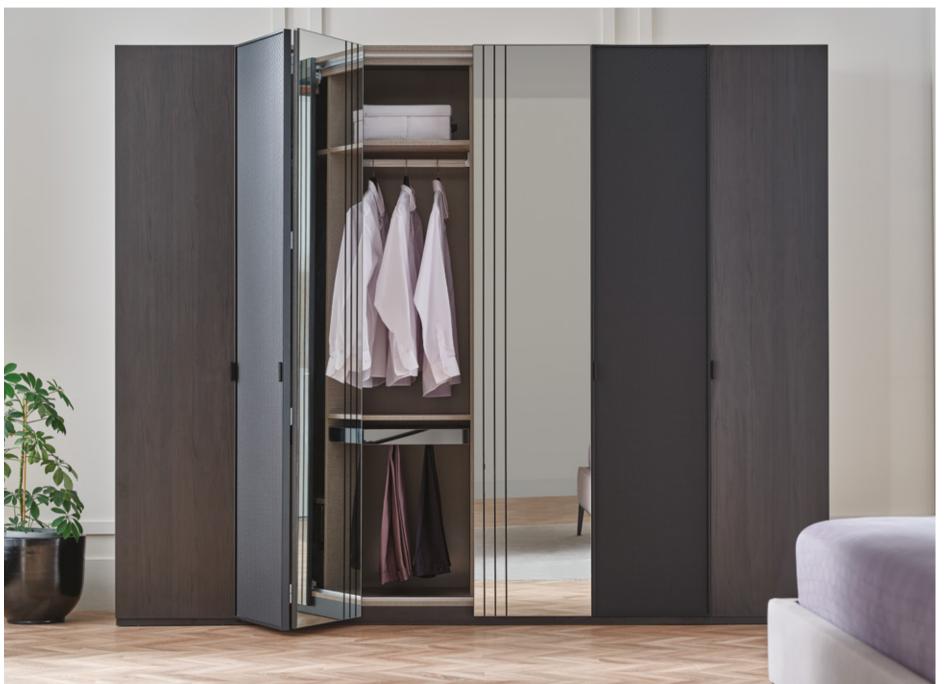

# BEDROOM

LEGATO BEDROOM

LEGATO WARDROBE, which allows creating stylish dressing areas for every taste and need, with 8 different wardrobe modules designed with versatile use and storage advantages, fits perfectly with the series.

Functional Wardrobe Setup

# LEGATO BEDROOM

Custom Padding in Header

LEGATO SERIES, OFFERING ENDLESS VARIATION METHOD WITH ITS MODUL COMBINATIONS, EMPHASIZES REFINE AESTHETIC WITH BRIGHT SMOKED METAL LEG AND HANDLE IMPLEMENTATION.

Black soft matte surface, smoked metal handle, industrial wooden body, 8 different wardorbe modules, large storage areas, 6-door accordion, reflective glass application in 6-door and 5-door wardrobe, functional features in wardrobes and self-reducing hinge and rail system