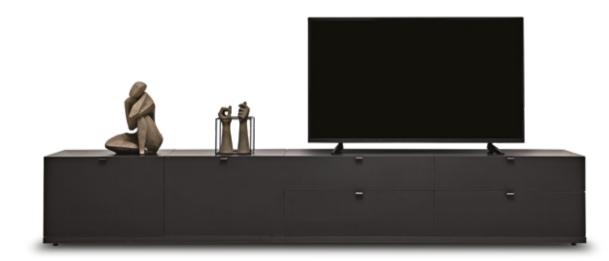

# Authentic and Modular

SUITABLE FOR DIFFERENT DECORATIVE NEEDS, THE LEGATO TV UNIT PROVIDES MAXIMUM FUNCTIONALITY WITH ITS DRAWER MODULES DESIGNED WITH STORAGE.

GIVING THE OPPORTUNITY TO CREATE COMBINATIONS

#### TV Unit

Black soft matte surface, smoked metal handles and legs, industrial wooden body, TV stand alternatives with legs or base, variable module combinations

Sub-Module with Cover

Standing out with its matte black surface application that reflects the stylish and modern elegance of the monochrome style, LEGATO BEDROOM combines its refined aesthetics with rich functionality.