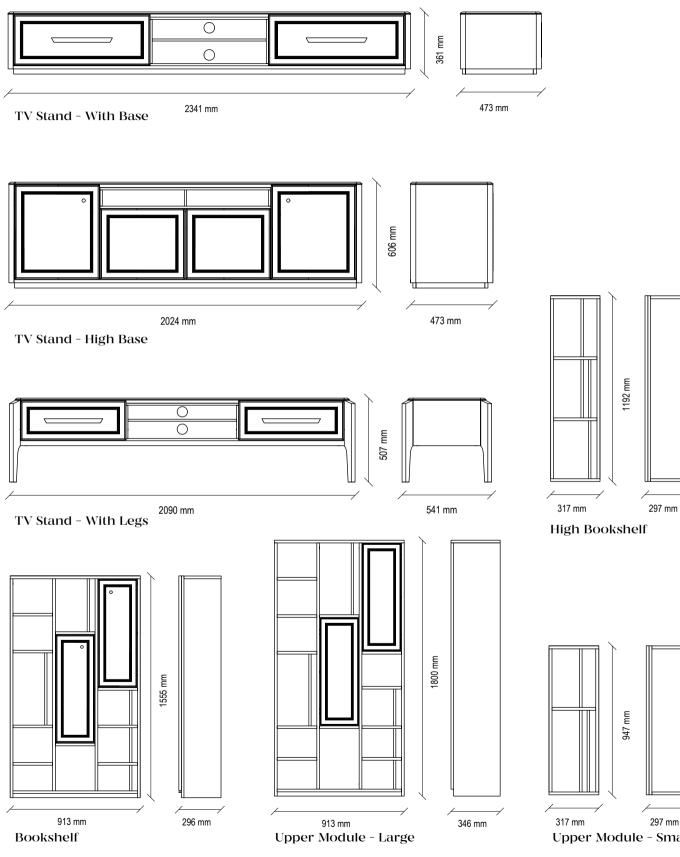

#### LEGATO TV UNIT TECHNICAL CONTENT //

#### TV Unit

Black soft matte surface, smoked metal handles and legs, industrial wooden body, TV stand alternatives with legs or base, variable module combinations

Sub-Module with Cover

Standing out with its matte black surface application that reflects the stylish and modern elegance of the monochrome style, LEGATO BEDROOM combines its refined aesthetics with rich functionality.

# LEGATO TV UNIT TECHNICAL CONTENT //

# TV Unit

White glossy surface, bronze color metal handles, and legs, industrial wooden body, TV stand alternatives with legs or base, module combination variety

Top Module with Glass Cover

Top Module with Cover

#### **RIGA TV UNIT** TECHNICAL CONTENT //

#### TV Unit

Dark walnut, black and metallic colour combination, metal black coloured legs and handles, TV stand alternatives with legs or base, the ability to create different combinations

Drawer Module

#### BERTA TV UNIT TECHNICAL CONTENT //

500 mm

Bookshelf - Module with Open Shelves Coffee Table - Ellipse

Bookshelf - Module with Drawer

# VIENNA TV UNIT TECHNICAL CONTENT //

322 mm

Upper Module

#### TV Unit

Powder colour, lacquered MDF application on body and covers, special design surface treatment application, handle-less design on TV stand; on the upper cabinets, rose-gold minimal handle design, marble-looking glass top application on the TV stand, rose-gold colour metal band design on the modules, 4 drawers on the TV stand with storage base, curved and bronze doors on the upper module, glass door combination with colour surface treatment, self slowing hinge system application

# VIENNA TV UNIT TECHNICAL CONTENT //

 $\square$ 322 mm

Upper Module

# TV Unit

Maroon colour, lacquered MDF application on body and covers, special design surface treatment application, handle-less design on TV stand; rose-gold minimal handle design on the upper cabinets, marble-like glass top application on the TV stand, rose-gold colour metal band design on the modules, 4 drawers on the TV stand with storage base, the top module covers are curved and bronze glass door combination with colour surface treatment, self slowing hinge system application

#### SIRONA TV UNIT TECHNICAL CONTENT //

#### TV Unit

Walnut and anthracite colour combination, use of dark grey colour on body and doors, walnut colour profile application on door and drawer surfaces, tumbled gold handles completing the design, push-open mechanism on the middle doors of the high TV stand module, aged gold colour complementing the design on the bookcase and upper modules. Metal details, self-retarding hinges on the doors and the use of rails with brakes on the drawers

#### DORIAN TV UNIT TECHNICAL CONTENT //

TV Stand with 2 Open Shelves

1366 mm Back Panel

1366 mm

TV Stand Single Module

#### TV Unit

Parquet-look walnut wood pattern, matte gold and matte gray surface combination, self-reducing drawer rail system, gold color MDF shelves in the module with metal shelves; black painted metal body application, TV stand, smoked glass shelf application in the module with two open shelves, TV stand alternative with legs and base, combination richness with 6 different modules