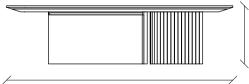

#### Nassau Coffee Table Set

Coffee table design in 3 different forms. The coffee table large; marble top, rectangular shape The coffee table small; black marble top surface, square form

Side table; black marble top surface, round form black colour and tumbled gold metal combination leg design

#### Dallas Coffee Table Set

Marble top surface, rectangular form, black colour and tumbled gold metal combination leg design

1400 mm Nassau Coffee Table - Large