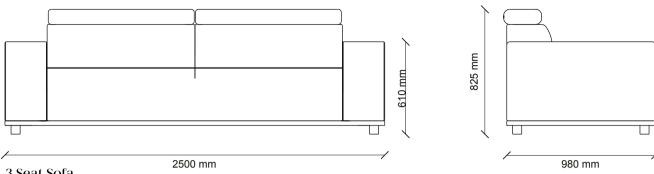

F profile frame on the rectangular coffee table, marble pattern surface application on the square coffee table, matte black metal leg design



780 mm







Aiming at maximum comfort with its qualified design details that complement its contemporary look, MILOS SOFA SET makes a difference in living spaces with its superior ergonomic features.

SOFA SET



Contemporary Interpretation of High Comfort



MILOS SOFA SET



Milos Sofa Set, which offers a unique comfort thanks to the feather filling used on the back as well as the foam structure used in the back and sitting area, is distinguished from its peers with its soft fabric texture and wide arm design. It takes ergonomics to the next level with the movable head mechanism in the seat modules.



#### MILOS SOFA SET TECHNICAL CONTENT //



3 Seat Sofa

#### Sofa & Armchair

Moving head mechanism in 3-seat and 2.5-seat modules, soft fabric texture, wide arm design, foam structure used in the back and sitting area and feather filling used on the back, wooden leg application on the armchair.









Drawing attention with its refined style and luxurious design details, RIGA BEDROOM brings a sophisticated elegance to bedrooms. While offering a variety of designs with bedstead and base alternatives, it brings the feeling of comfort to the maximum level thanks to its 4-degree movable head mechanism that can be adjusted according to the usage needs.

## Riga

BEDROOM



#### RIGA BEDROOM

With the matte black metal handles and legs, the RIGA DRESSOIRE provides integrity in decoration and adapts to other modules.

Displaying a un