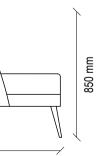

#### **BLOOM ARMCHAIR and POUFF SET** TECHNICAL CONTENT //

910 mm Upholstered Armchair