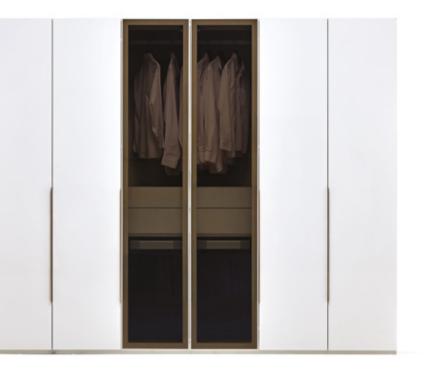

# BEDROOM

LEGATO BEDROOM

LEGATO WARDROBE, which allows creating stylish dressing areas for every taste and need, with 8 different wardrobe modules designed with versatile use and storage advantages, fits perfectly with the series.

Functional Wardrobe Setup

# LEGATO BEDROOM

Custom Padding in Header

LEGATO SERIES, OFFERING ENDLESS VARIATION METHOD WITH ITS MODUL COMBINATIONS, EMPHASIZES REFINE AESTHETIC WITH BRIGHT SMOKED METAL LEG AND HANDLE IMPLEMENTATION.

Black soft matte surface, smoked metal handle, industrial wooden body, 8 different wardorbe modules, large storage areas, 6-door accordion, reflective glass application in 6-door and 5-door wardrobe, functional features in wardrobes and self-reducing hinge and rail system