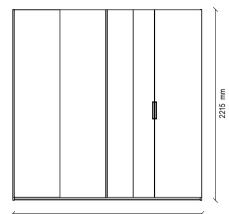

# BEDROOM

LEGATO BEDROOM

LEGATO WARDROBE, which allows creating stylish dressing areas for every taste and need, with 8 different wardrobe modules designed with versatile use and storage advantages, fits perfectly with the series.

Black soft matte surface, smoked metal handle, industrial wooden body, 8 different wardorbe modules, large storage areas, 6-door accordion, reflective glass application in 6-door and 5-door wardrobe, functional features in wardrobes and self-reducing hinge and rail system