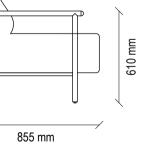

#### DAKAR MODULAR SOFA GROUP TECHNICAL CONTENT //

Extra comfort with hybrid foam technology in the sitting area, exhaustion dyeing on the seat cushions, wide seating area, sharp Italian design lines, back cushion application, solid skeleton structure and long-lasting use with metal construction, high metal black feet, unlimited combinations thanks to module diversity

#### Victoria Armchair

Wide seat, exhaustion dyeing on the sitting area, black metal swivel foot

**Square** Pouf

E

690

#### DAKAR MODULAR SOFA GROUP TECHNICAL CONTENT //

Single Armrest 3 Seat Module

20

800 mm 690 mm 1460 mm

Corner Module

Armless 2 Seat Module

Armless Single Module

690 mm 800 1490 mm

Wide Rest Module

Single Armrest 2 Seat Module

Victoria Armchair

900 mm

**ENZA HOME DESIGN TEAM,** MAKE DESIGNS IN ACCORDANCE WITH THE APPROACH OF "THE MOST OF YOU" WITH THE KNOWLEDGE THAT EVERYONE IS VALUABLE AND SPECIAL, IN THE AGE OF INNOVATION WE ARE IN. IT DESIGNS FUTURE-LOOKED PRODUCTS WHICH REVEALES THE PERFECT COMBINATION OF AESTHETICS, NEEDS AND QUALITY, IN THE LIGHT OF THE FUTURE PROJECT THAT IS FORMED BY THE NEEDS, EXPECTATOINS AND HABITS OF THE MODERN HUMAN, WHO IS IN THE CENTER OF ITS FOCUS, WITHOUT COMPROMISING THE UNIVERSAL VALUES OF DESIGN. BLENDING ITS EXPERIENCE IN DETAILS WITH THE AWARENESS THAT ORIGINAL AESTHETIC SOLUTIONS CONSTRUCT THE QUALITY LIFE WE NEED WITH AN INNOVATIVE PERSPECTIVE. UPDATES THE LIVING AREAS THAT ARE "**THE MOST OF YOU**" WITH THE DISTINGUISHED ENZA HOME APPROACH.