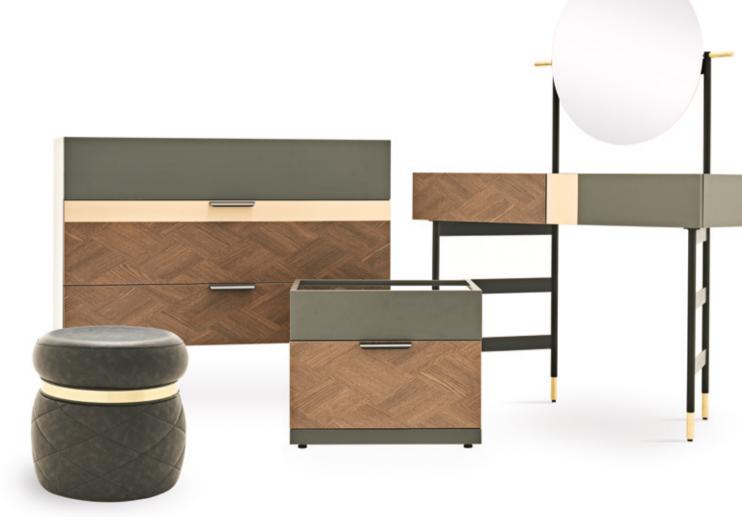

# Athens

Adding a modern and stylish dynamism to decoration with its smooth and textured surface combination, ATHENS CHEST OF DRAWERS brings a new touch to decoration with its design that can be arranged in different sizes.

CHEST OF DRAWERS

New Generation Touch to Decoration

Lacquer Paint Application On MDF

ATHENS CHEST OF DRAWERS

ADDING A GENUINE ELEGANCE TO DECORATION WITH ITS TIMELESS HARMONY CREATED BY WOODEN SURFACES WITH METAL DETAILS, ATHENS CHEST OF DRAWERS WITH ITS FUNCTIONAL DESIGN INCLUDES INTERIOR VOLUME OFFERING LARGE STORAGE.

#### ATHENS CHEST OF DRAWERS TECHNICAL CONTENT //

#### Athens Chest of Drawers

Lacquer paint application on MDF, 2 different size alternatives with 6 and 3 drawers, metal tumbled gold and lacquered legs use

Chest of Drawers - Small

#### Suva Nightstand

SUVA NIGHTSTAND, which is a refined complement with its modern design approach and unique rounded lines, integrates the strong effect of wood with the metal leg form with a stylish stance.

#### Asmara Nightstand

Creating an elegant effect with its marblelike ceramic top surface design, ASMARA NIGHTSTAND offers a modern and impressive design with its wooden body structure supported by metal legs.