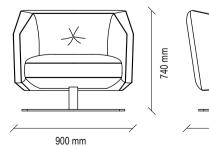

## Bloom

Combining comfort and aesthetics, BLOOM ARMCHAIR, designed by Italian designers, brings an irresistible look to living spaces with its eye-catching colour and stylized lines.

**ARMCHAIR & POUF SET** 

# Contemporary Touch to High Comfort

**BLOOM ARMCHAIR & POUF SET** 

#### **BLOOM ARMCHAIR & POUF SET**

#### **BLOOM ARMCHAIR and POUFF SET** TECHNICAL CONTENT //

910 mm Upholstered Armchair