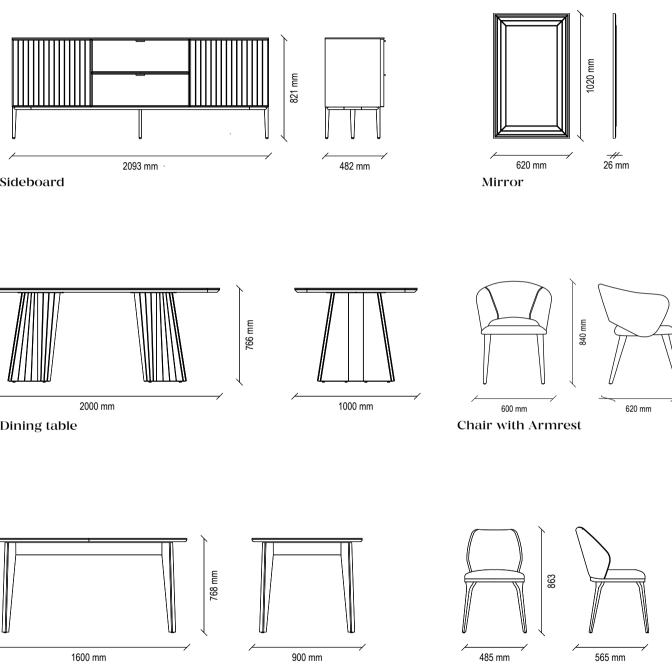

## Osaka

Adding a refined touch to living spaces with its qualified design touches, OSAKA SIDEBOARD creates a perfect harmony with different material combinations. It offers an eye-catching and timeless design that allows versatile decoration setups.

SIDEBOARD

Qualified and Refined Fictions

OSAKA SIDEBOARD

OSAKA SIDEBOARD

BRINGING MULTI-MATERIALS TOGETHER WITH MODERN DESIGN APPROACH, OSAKA SIDEBOARD PROVIDES AN AESTHETIC APPEARANCE THAT MAKES A DIFFERENCE WITH ITS INTERIOR LIGHTING DETAIL AND ITS ORIGINAL LEG FORM COMBINED WITH METAL MATERIAL.

#### Sideboard

Lacquered black body on MDF, marble top, metal tumbled gold and lacquered black legs, glass cover application, push-open mechanism, LED lighting

### Venice Mirror

Modern design in curvilinear style, use of marble patterned ceramic and aged gold detailed, natural colour mirror.

#### **Ruhr Mirror**

Round-shaped modern design, marble-patterned and black metal detailed ceramic, natural colour mirror use

Venice Mirror

nbining the

Combining the impressive harmony of different material combinations with a modern design approach, NAGOYA DINING TABLE adds an eye-catching elegance to living spaces with the timeless elegance and calm colour transitions of marble.

## Nagoya

DINING TABLE

### NAGOYA DINING TABLE

Offering an impressive look with the strong combination of marble, metal and wood, NAGOYA DINING TABLE presents a timeless style with its elliptical shaped top table that adds a modern harmony to the design.

NAGOYA DINING TABLE, which creates aesthetically unique details with its marble-like ceramic and marble top table alternatives, offers an elegant example of contemporary decoration with its original leg form where metal and wood are used together. In the ceramic table top alternative, metal detail parts placed inside the table that show the continuity of the legs emphasize the fine craftsmanship details that enrich the design. Lima Chair

WITH THE RICH, AESTHETIC AND FUNCTIONAL FEATURES, LIMA, OLIMPIA AND SYDNEY CHAIRS ANSWER MANY

Olympia Chair

NAGOYA DINING TABLE

DECORATION AND USAGE NEEDS.

### NAGOYA DINING TABLE - CHAIR TECHNICAL CONTENT //

Marble top, metal tumbled gold and black foot application in elliptical form, for 8-10 people

### Lima Chair

Black coloured wooden leg with special hexagonal section, metal decorative detail on the legs, curved back form

### Olimpia Chair & Olimpia Chair with Armrest

Black coloured wooden legs in curvilinear form, curved and oval back form, wooden black colour lapels on the body arm

### Sydney Chair

Armchair shaped, leather-like outer surface, fabric covered body

Olimpia Chair with Armrest

**Timeless Comfort** 

The SEOUL MODULAR SOFA GROUP, where high comfort comes together with a modern design approach, brings an elegant touch to living spaces with its fluid form, while offering versatile functional usage advantage with its wide module alternatives.