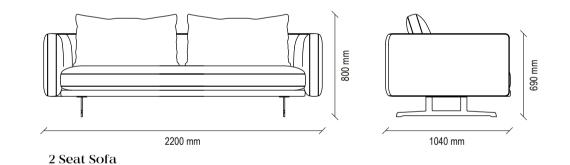

### SEOUL MODULAR SOFA GROUP TECHNICAL CONTENT //

3 Seat Sofa

### Modular Sofa Group

Extra comfort with hybrid foam technology in the sitting area, wide seating area, amorphous design, high metal legs, solid skeleton structure with metal construction and long-lasting use, comfortable back cushion application, rich decorative pillow application, unlimited combination possibilities thanks to the variety of modules

2,5 Seat Sofa

2200 mm

Manila Armchair

Revealing a refined design style with its eye-catching combination of materials, KARTUM DINING TABLE brings a minimal yet impressive touch to living spaces. With its contemporary effect, it fits perfectly into many different collections.