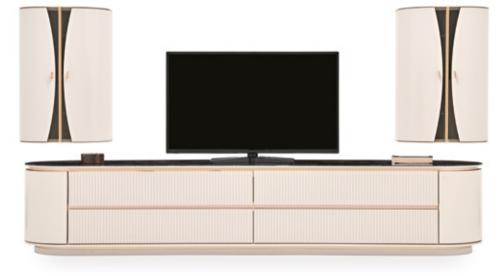

# Authentic and Modular

SUITABLE FOR DIFFERENT DECORATIVE NEEDS, THE LEGATO TV UNIT PROVIDES MAXIMUM FUNCTIONALITY WITH ITS DRAWER MODULES DESIGNED WITH STORAGE.

GIVING THE OPPORTUNITY TO CREATE COMBINATIONS

#### LEGATO TV UNIT TECHNICAL CONTENT //

#### TV Unit

Black soft matte surface, smoked metal handles and legs, industrial wooden body, TV stand alternatives with legs or base, variable module combinations

Sub-Module with Cover

Standing out with its matte black surface application that reflects the stylish and modern elegance of the monochrome style, LEGATO BEDROOM combines its refined aesthetics with rich functionality.