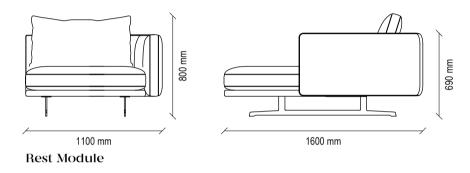

### SEOUL MODULAR SOFA GROUP TECHNICAL CONTENT //

Angled Rest Module with Single Armrest

Angled Corner Module

2 Seat Module with Single Armrest

Rest Module with Single Armrest

### SEOUL MODULAR SOFA GROUP TECHNICAL CONTENT //

Oslo Back of Sofa Coffee Table

Corner Module

Pouf

Havana Coffee Table Ellipse

Havana Coffee Table Round

Havana Side Table

Distinguished from its peers with modern style and special design details, TUNIS BED FRAME WITH HEADBOARD adds a simple elegance to contemporary decoration with special material touches that visually enrich its comfort-oriented design.