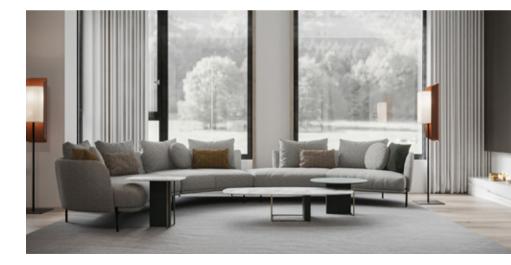

22

SWAN SOFA

32

RIGA SERIES

### SEOUL MODULAR SOFA GROUP

SEOUL MODULAR SOFA GROUP

Limitless Combination

SEOUL MODULAR SOFA GROUP

DESIGNED BY USING LAYERED SESSION FILLING WHICH TAKES SEATING COMFORT TO HIGHEST LEVEL, SEOUL MODULAR SOFA GROUP BRINGS COMFORT AND AESTHETIC TOGETHER WITH BACK CUSHIONS AND DECORATIVE THROW PILLOW APPLICATION.

### SEOUL MODULAR SOFA GROUP

Creating contemporary living spaces with a fluid design approach and a modern visual look, Seoul Modular Sofa Group elegantly meets different usage needs thanks to its modular system setup that includes many module alternatives.

The SEOUL MODULAR SOFA GROUP, which provides high comfort with its layered seat filling and back cushions, and has leg alternatives in 2 different colours as black metal and rose coating, allows creating decorative setups suitable for many different square meters and room shapes, apart from creating multiple sitting areas thanks to its curved modules.