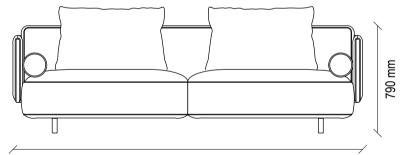

FA SET







ADDING A REFINED TOUCH TO LIVING AREAS WITH ITS METAL CONSTRUCTION, WHICH BRINGS A MODERN AND STYLISH TOUCH TO ITS DESIGN, MANILA ARMCHAIR PROVIDES MAXIMUM COMFORT. MANILA ARMCHAIR







3 Seat Sofa

2400 mm

#### Sofa Set

Extra comfort with hybrid foam technology in the sitting area, ability to be a bed when desired thanks to its wide seating, back cushion application, solid skeleton structure and longlasting use with metal construction, rich decorative pillow application in different shapes and patterns, high wooden feet, 2 colour alternatives as walnut and black

#### Manila Armchair

Original design with cylinder cushion application on the back, high comfort in the sitting area with goose feather in the back cushion filling, all-metal black construction and arm design



2,5 Seat Sofa

2200 mm



Manila Armchair







Revealing a refined design style with its eye-catching combination of materials, KARTUM DINING TABLE brings a minimal yet impressive touch to living spaces. With its contemporary effect, it fits perfectly into many different collections.

# Kartum

DINING TABLE



REFLECTING A CONTEMPORARY AESTHETIC WITH THE UNIQUE HARMONY OF MARBLE AND METAL LEGS COMBINATION, KARTUM DINING TABLE PROVIDES A HIGH LEVEL LOOK WITH THE SOFT LINES OF THE COATED TOP.

#### KARTUM DINING TABLE



#### KARTUM DINING TABLE







1. NASSAU COFFEE TABLE SET 2. DALLAS COFFEE TABLE SET



#### Dinner Table

Natural veneer on MDF, black colour top, metal tumbled gold and marble leg combination, elliptical shape, for 8-10 people

#### Lima Chair

Black coloured wooden l