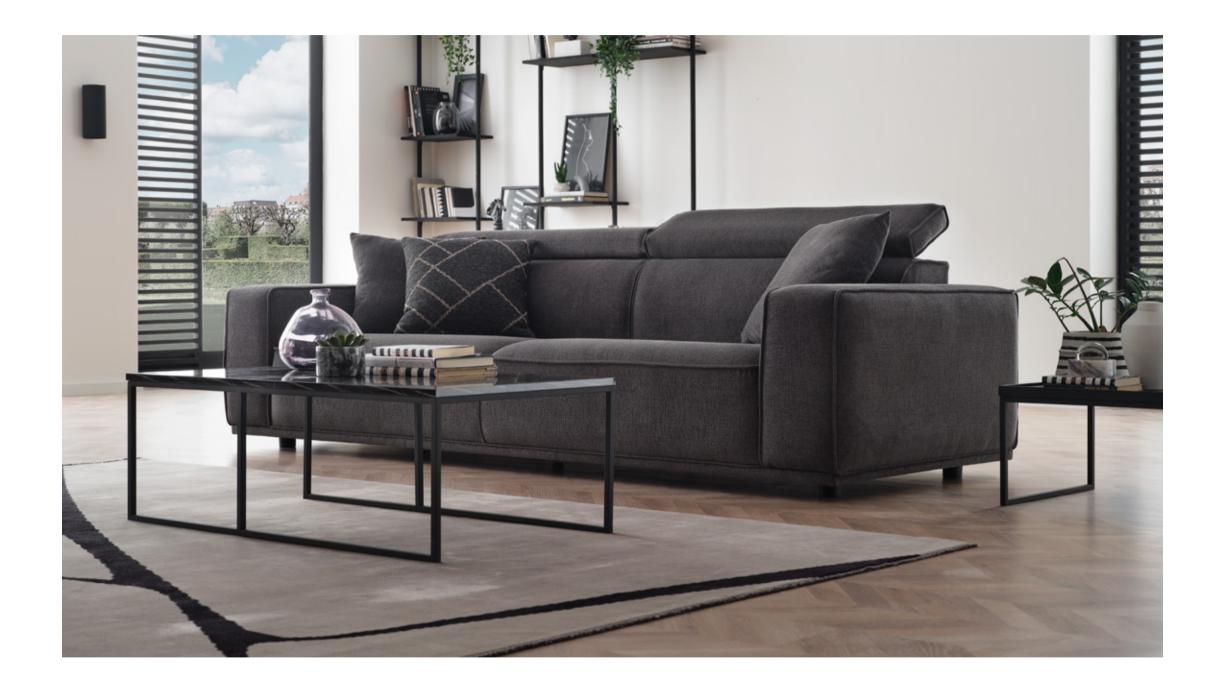

482 mm

Combining its modern design style with ergonomic usage advantages, SWAN SOFA SET was crowned with the German Design Award.

SOFA SET

SWAN SOFA SET

SWAN SOFA SET offers striking details with its boucle fabric application and stylish metal leg design, which gives the decoration an original look.

#### SWAN SOFA SET

ORIGINAL DESIGN DETAILS, EMPHASIZING THE HARMONY OF FURNITURE AND DECORATIVE ITEMS IN LIVING AREAS, ALLOWS TO CREATE STYLISH AND USEFUL SPACES.

While offering a look that reflects the latest trends with 2 different metal swivel leg colour alternatives, black and smoked, SWAN ARMCHAIR manages to create a comfortable seating area with the quality materials used in its production and headboard application.

#### Sofa & Armchair

High comfortable seating, rich combination options with different fabric alternatives, boucle fabric application in the colour chart no 2209, metal legs that complete the design, 2 different leg colour alternatives as black and smoked in the armchair.