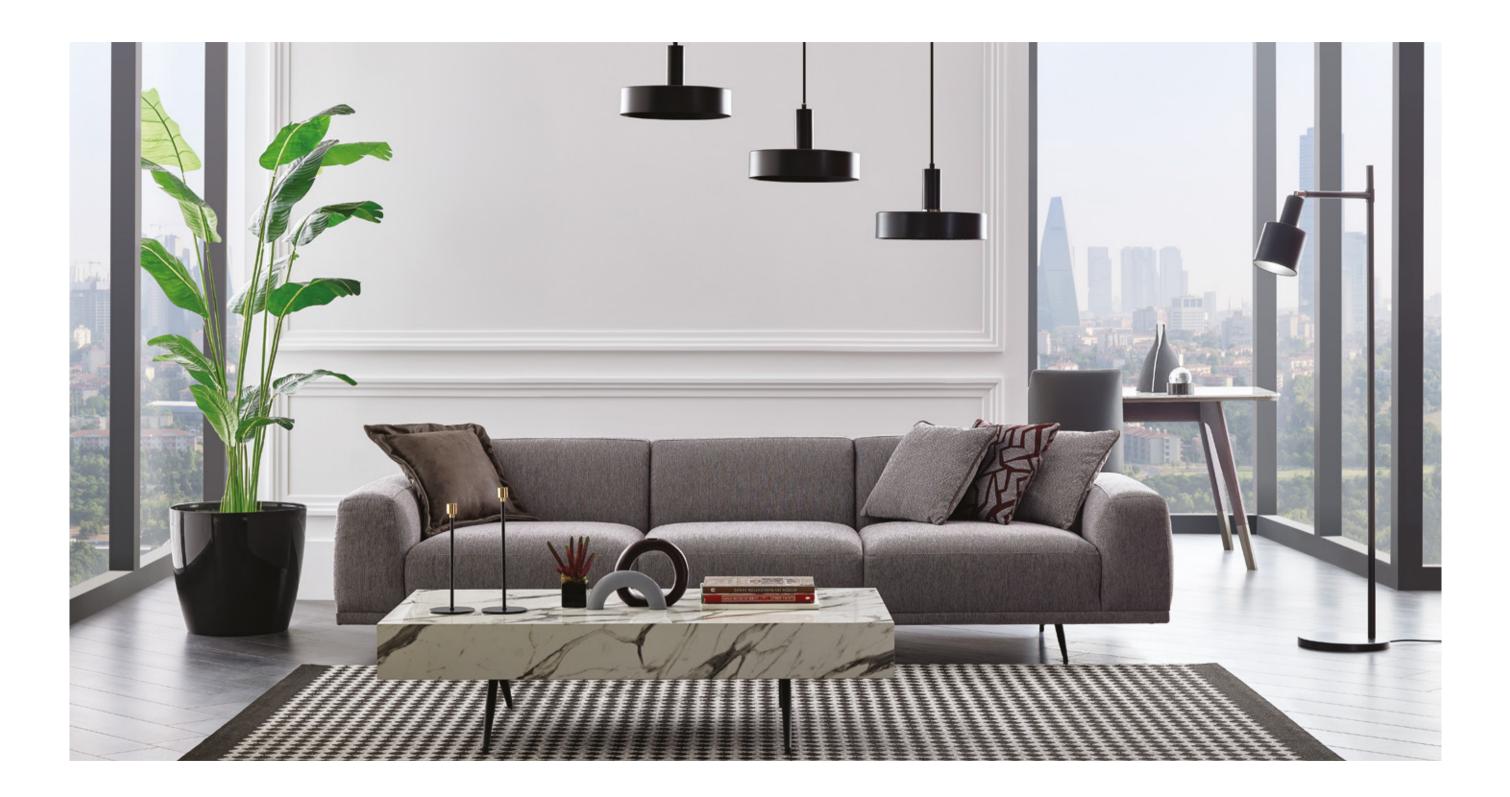

22

SWAN SOFA

32

RIGA SERIES

# Tetra & Nova

LIGHTNING SERIES

DESIGNED BY JEAN DAVID DAMONTE

410

**Tetra Lighting** Bringing the most elegant details of modernism to living spaces with its minimal design, TETRA SERIES creates a timeless effect in decoration.

### Nova Lighting

Combining black and white colour options with geometric touches, NOVA SERIES gives life to minimal spaces with its industrial style.

STUDIO MEMO WAS FOUNDED IN 2001 BY PROFESSOR ROBERTO TAPINASSI AND ARCHITECT MAURIZIO MANZONI. THE MEETING POINT BETWEEN TAPINASSI AND MANZONI IS FOLLOWING A COMMON PATH BASED ON BOTH FUNCTION AND RESEARCH WHICH FOCUSES ON ITALIAN DESIGN APPROACH THAT AIMS TO BRING INNOVATIVE SOLUTIONS AND CONSIDERS CONTEMPORARY LIFE IN A MEANINGFUL WAY. STUDIO MEMO DESIGNED THE MUNDO SERIES FOR ENZA HOME WITH ITS EXPERT DESIGN TEAM, A PROFESSIONAL APPROACH AND BUSINESS MODEL THAT DEVELOPS DIALOGUE WITH THE USER IN COLOBRATION, AND IS OPEN TO CONTINUOUS RESEARCH.