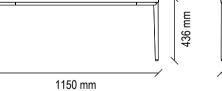

482 mm

Combining its modern design style with ergonomic usage advantages, SWAN SOFA SET was crowned with the German Design Award.

SOFA SET

SWAN SOFA SET

SWAN SOFA SET offers striking details with its boucle fabric application and stylish metal leg design, which gives the decoration an original look.

#### SWAN SOFA SET

ORIGINAL DESIGN DETAILS, EMPHASIZING THE HARMONY OF FURNITURE AND DECORATIVE ITEMS IN LIVING AREAS, ALLOWS TO CREATE STYLISH AND USEFUL SPACES.

While offering a look that reflects the latest trends with 2 different metal swivel leg colour alternatives, black and smoked, SWAN ARMCHAIR manages to create a comfortable seating area with the quality materials used in its production and headboard application.