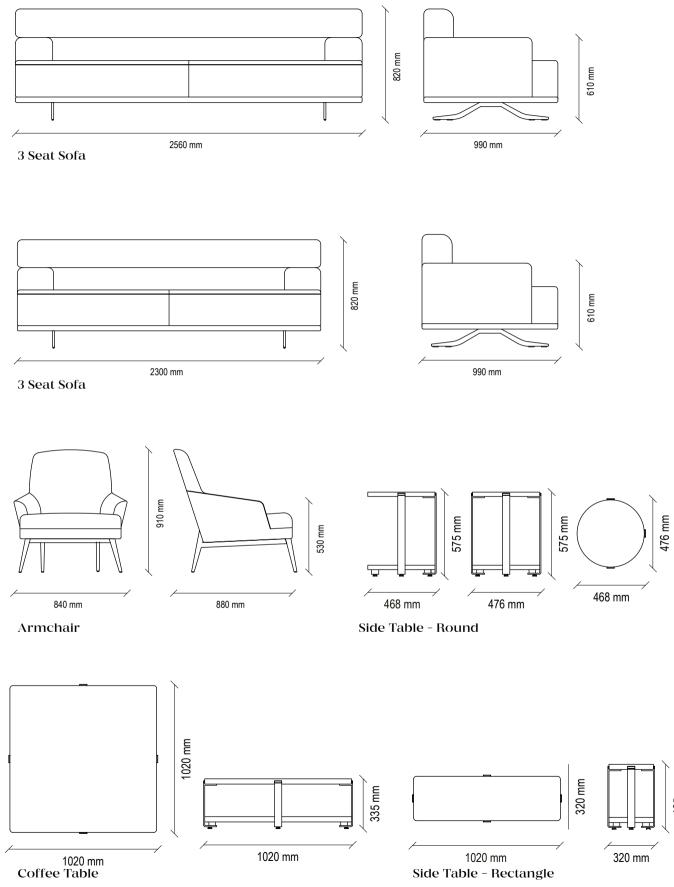

22

SWAN SOFA

32

RIGA SERIES

### SEOUL MODULAR SOFA GROUP TECHNICAL CONTENT //

3 Seat Sofa

### Modular Sofa Group

Extra comfort with hybrid foam technology in the sitting area, wide seating area, amorphous design, high metal legs, solid skeleton structure with metal construction and long-lasting use, comfortable back cushion application, rich decorative pillow application, unlimited combination possibilities thanks to the variety of modules

### Havana Coffee Table Set

Coffee table design in 3 different forms: Center table ellipse; marble top surface, black colour and tumbled gold metal combination leg design, Center table round green upper surface; green and aged gold metal combination foot design, Black top on side table; black colour and aged gold metal combination leg design

#### Oslo Coffee Table Set

Back of sofa coffee table green top surface; green colour and aged gold metal combination leg design, C stand grey top; grey colour and aged gold metal combination leg design

2,5 Seat Sofa

**Curved Corner Module** 

### SEOUL MODULAR SOFA GROUP TECHNICAL CONTENT //

Angled Rest Module with Single Armrest

Angled Corner Module

2 Seat Module with Single Armrest

Rest Module with Single Armrest

### SEOUL MODULAR SOFA GROUP TECHNICAL CONTENT //

Oslo Back of Sofa Coffee Table

Corner Module

Pouf

Havana Coffee Table Ellipse

Havana Coffee Table Round

Havana Side Table

Distinguished from its peers with modern style and special design details, TUNIS BED FRAME WITH HEADBOARD adds a simple elegance to contemporary decoration with special material touches that visually enrich its comfort-oriented design.