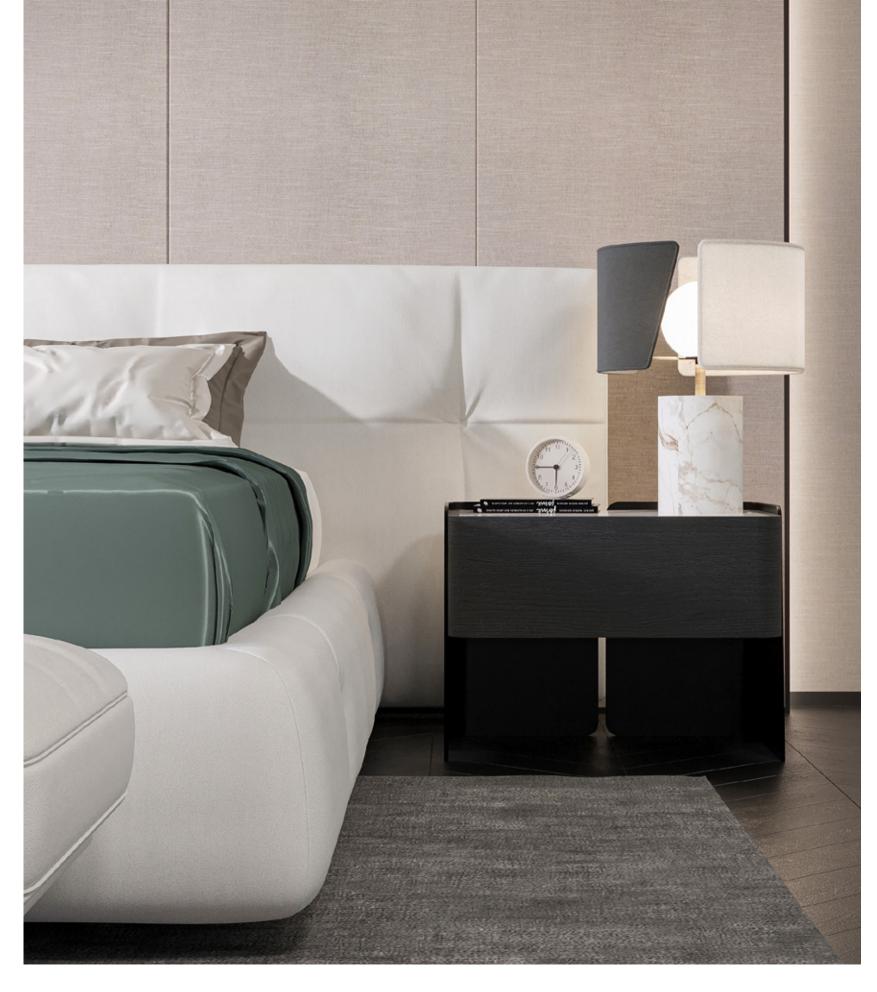

#### Suva Nightstand

SUVA NIGHTSTAND, which is a refined complement with its modern design approach and unique rounded lines, integrates the strong effect of wood with the metal leg form with a stylish stance.

#### Asmara Nightstand

Creating an elegant effect with its marblelike ceramic top surface design, ASMARA NIGHTSTAND offers a modern and impressive design with its wooden body structure supported by metal legs.

#### Asmara Nightstand

Modern design, natural coating on MDF in black colour, different material components such as metal and marblepatterned ceramics, scratch and break resistant surface

#### Suva Nightstand

Modern design, natural veneer black colour on MDF, different material components such as metal and marble-patterned ceramics, scratch and break-resistant upper surface, metal leg design in tumbled gold colour