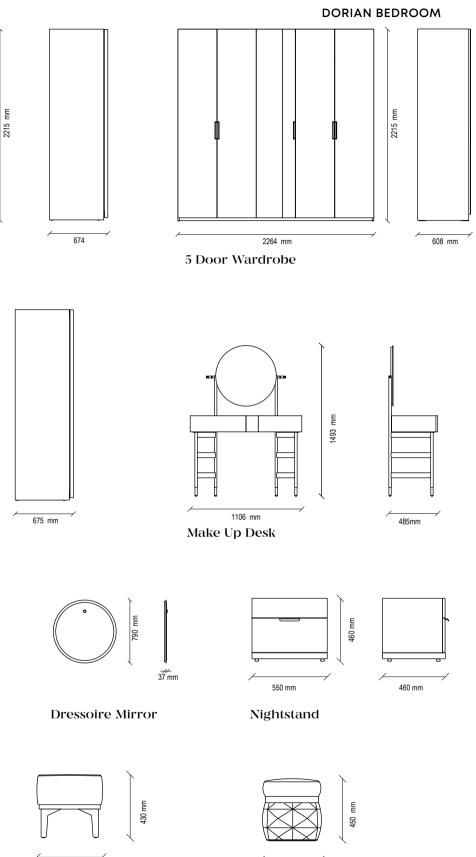

#### Wardrobes

Parquet-look walnut wood pattern, matte gold and matte grey surface combination, 5-door cabinet and 2 different hybrid door modules with both regular doors and sliding doors, recessed handle design on cabinet doors, natural colour mirror application on hybrid cabinet doors, drawer application inside the cabinet

#### Mirror

Round form, dark grey colour frame, black / natural colour mirror

#### Dressoire

Parquet-look walnut wood pattern, matte gold and matte grey surface combination, smoked mirrored worktop application, selfreducing drawer rail system, 3 drawers, metal legs with gold details

#### Make up desk

Parquet-look walnut wood pattern, matte gold and matte grey surface combination, smoked mirrored top table application, selfreducing drawer rail system, drawer, jewelry box, integrated mirror application, metal leg with gold detail

#### **Chest of Drawers**

Parquet-look walnut wood pattern, matte gold and matte grey surface combination, smoked mirrored worktop application, selfreducing drawer rail system

#### Bedframe with Headboard & Storagebed

Leather-look stitched headboard, black metal leg design, large storage area on the plinth base, 4 different size alternatives as 150x200 cm, 160x200 cm, 180x200 cm, 200x200 cm, colour and texture alternatives in fabric

Sliding Door Wardrobe 260 cm

Sliding Door Wardrobe 220 cm

Dressoire

430 mm

440 mm

Pouff

470 mm

407