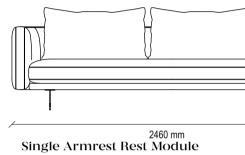

2,5 Seat Sofa

**Curved Corner Module** 

### SEOUL MODULAR SOFA GROUP TECHNICAL CONTENT //

Angled Rest Module with Single Armrest

Angled Corner Module

2 Seat Module with Single Armrest

Rest Module with Single Armrest