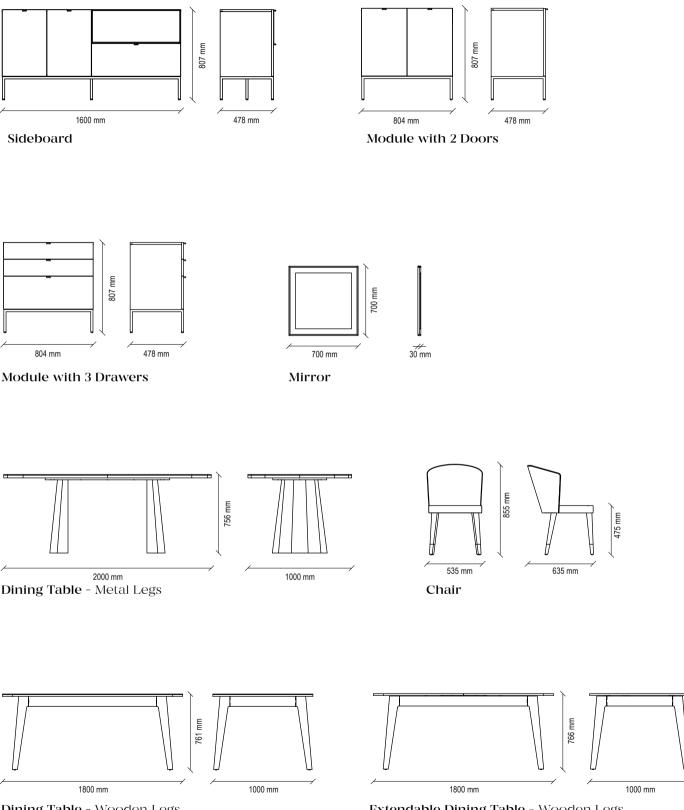

[] ENZCHOME design team Next Generation Setup

The LEGATO SERIES responds to different usage and decoration needs with 3 different table alternatives as fixed table with metal legs, fixed table with wooden legs and extendable table.

LEGATO SERIES, providing 3 separate tables; fixed table with metal legs, fixed table with wooden legs and extendable table, is a good solution for different decoration needs.

LEGATO TABLE options, which perfectly adapt monochrome style to different decoration concepts, allow creating stylish and comfortable spaces with marble pattern surface application. While the sculptural leg structure on the fixed metal-legged table exhibits an aesthetic stance, the wooden-legged fixed and extendable table alternatives offer useful solutions.

#### Dining Table

3 different dining table alternatives as fixed - metal legs, fixed and extendable with wooden legs, black colour, marble pattern top table colour, rectangular design, seating capacity for 6-8 people

#### Chair

Black wooden legs, seat and back upholstery, rounded form that covers the back

Dining Table - Wooden Legs

141