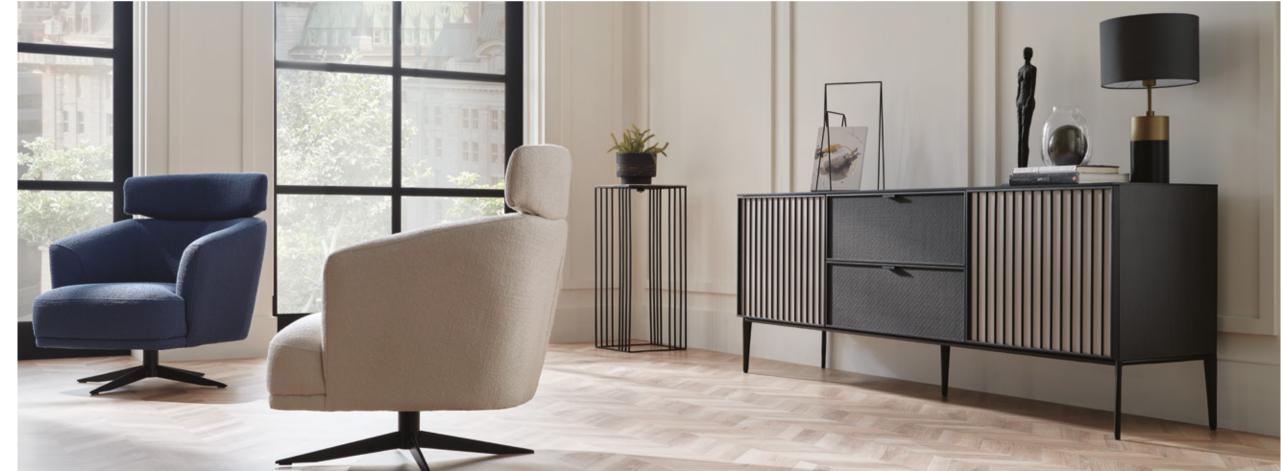

## Osaka

Adding a refined touch to living spaces with its qualified design touches, OSAKA SIDEBOARD creates a perfect harmony with different material combinations. It offers an eye-catching and timeless design that allows versatile decoration setups.

SIDEBOARD

Qualified and Refined Fictions

OSAKA SIDEBOARD

OSAKA SIDEBOARD

BRINGING MULTI-MATERIALS TOGETHER WITH MODERN DESIGN APPROACH, OSAKA SIDEBOARD PROVIDES AN AESTHETIC APPEARANCE THAT MAKES A DIFFERENCE WITH ITS INTERIOR LIGHTING DETAIL AND ITS ORIGINAL LEG FORM COMBINED WITH METAL MATERIAL.

BRINGING TOGETHER DIFFERENT MATERIALS COMBINATIONS WITH ORIGINAL FORMS, VENICE AND SOUL MIRROR DESIGNS COMPLETE MODERN LIVING SPACES WITH THE CONTEMPORARY DESIGN APPROACH.

33

#### Sideboard

Lacquered black body on MDF, marble top, metal tumbled gold and lacquered black legs, glass cover application, push-open mechanism, LED lighting