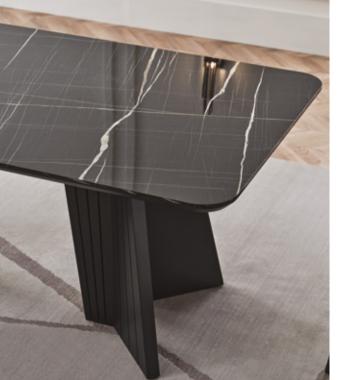

## Riga

RIGA DINING ROOM, which combines distinguished material combinations with refined lines, offers an impressive example of contemporary luxury.

DINING ROOM

#### RIGA DINING ROOM

RIGA DINING TABLE manages to be an important part of the decoration thanks to its contemporary and luxurious appearance. It adds an innovative dimension to its environment with the style that reflects classical and modern harmony.

Offering an ergonomic design with its rectangular form, RIGA DINING TABLE completes the elegance of dining rooms with its specially designed black matte colour MDF legs and marble patterned top surface.

Marble Pattern Top Surface

RIGA DINING ROOM

REFLECTING THE HARMONY OF CLASSIC AND MODERN STYLE, RIGA CHAIR BRINGS HIGH-LEVEL COMFORT TO SPACES WITH DIFFERENT DESIGN ALTERNATIVES.