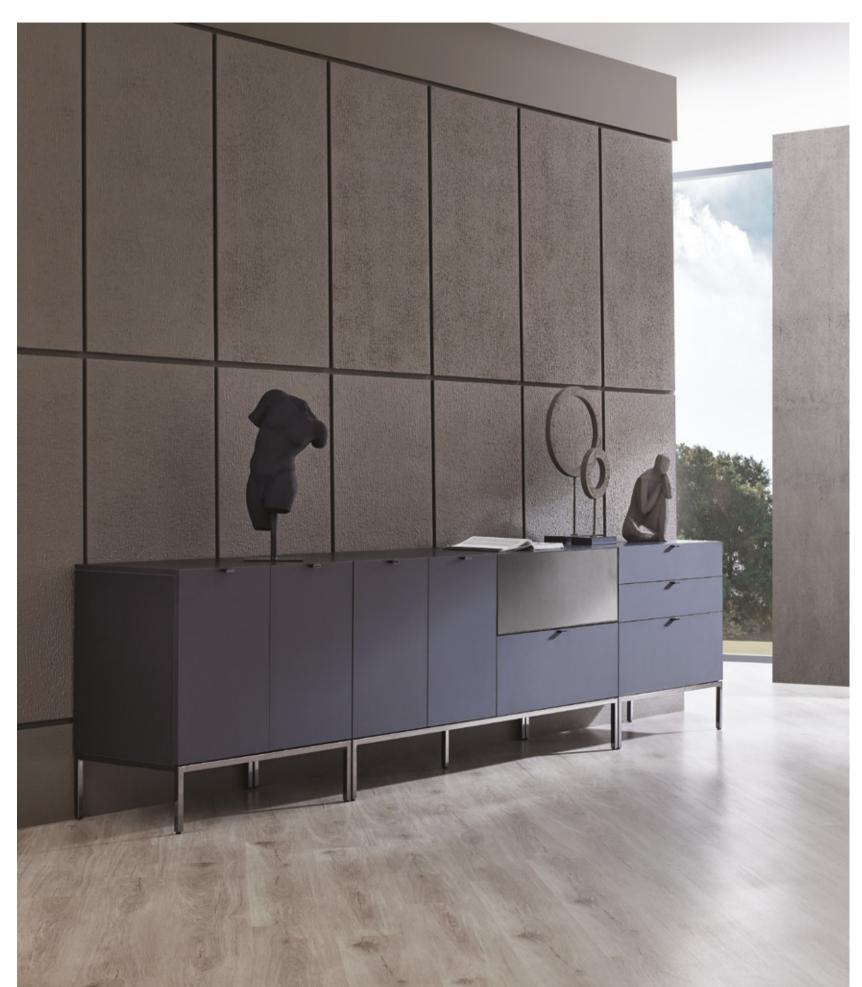

## Osaka

Adding a refined touch to living spaces with its qualified design touches, OSAKA SIDEBOARD creates a perfect harmony with different material combinations. It offers an eye-catching and timeless design that allows versatile decoration setups.

SIDEBOARD

Qualified and Refined Fictions

OSAKA SIDEBOARD

OSAKA SIDEBOARD

BRINGING MULTI-MATERIALS TOGETHER WITH MODERN DESIGN APPROACH, OSAKA SIDEBOARD PROVIDES AN AESTHETIC APPEARANCE THAT MAKES A DIFFERENCE WITH ITS INTERIOR LIGHTING DETAIL AND ITS ORIGINAL LEG FORM COMBINED WITH METAL MATERIAL.