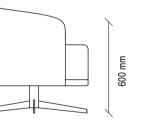

482 mm

Combining its modern design style with ergonomic usage advantages, SWAN SOFA SET was crowned with the German Design Award.

SOFA SET

SWAN SOFA SET

SWAN SOFA SET offers striking details with its boucle fabric application and stylish metal leg design, which gives the decoration an original look.

#### SWAN SOFA SET

ORIGINAL DESIGN DETAILS, EMPHASIZING THE HARMONY OF FURNITURE AND DECORATIVE ITEMS IN LIVING AREAS, ALLOWS TO CREATE STYLISH AND USEFUL SPACES.

While offering a look that reflects the latest trends with 2 different metal swivel leg colour alternatives, black and smoked, SWAN ARMCHAIR manages to create a comfortable seating area with the quality materials used in its production and headboard application.