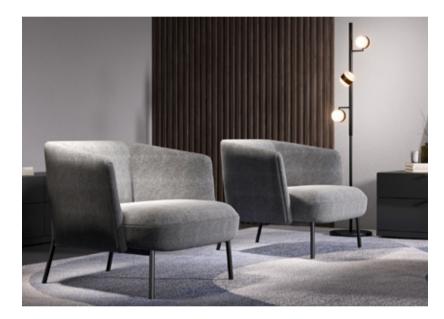

## Bloom

Combining comfort and aesthetics, BLOOM ARMCHAIR, designed by Italian designers, brings an irresistible look to living spaces with its eye-catching colour and stylized lines.

**ARMCHAIR & POUF SET** 

# Contemporary Touch to High Comfort

**BLOOM ARMCHAIR & POUF SET** 

#### **BLOOM ARMCHAIR & POUF SET**

#### Metal Armchair

5 different colour alternatives with back cushion, metal legs, standing

#### Armchair

Concealed rotating metal legs mechanism, 5 different colour alternatives for feet, feather foam on the back area