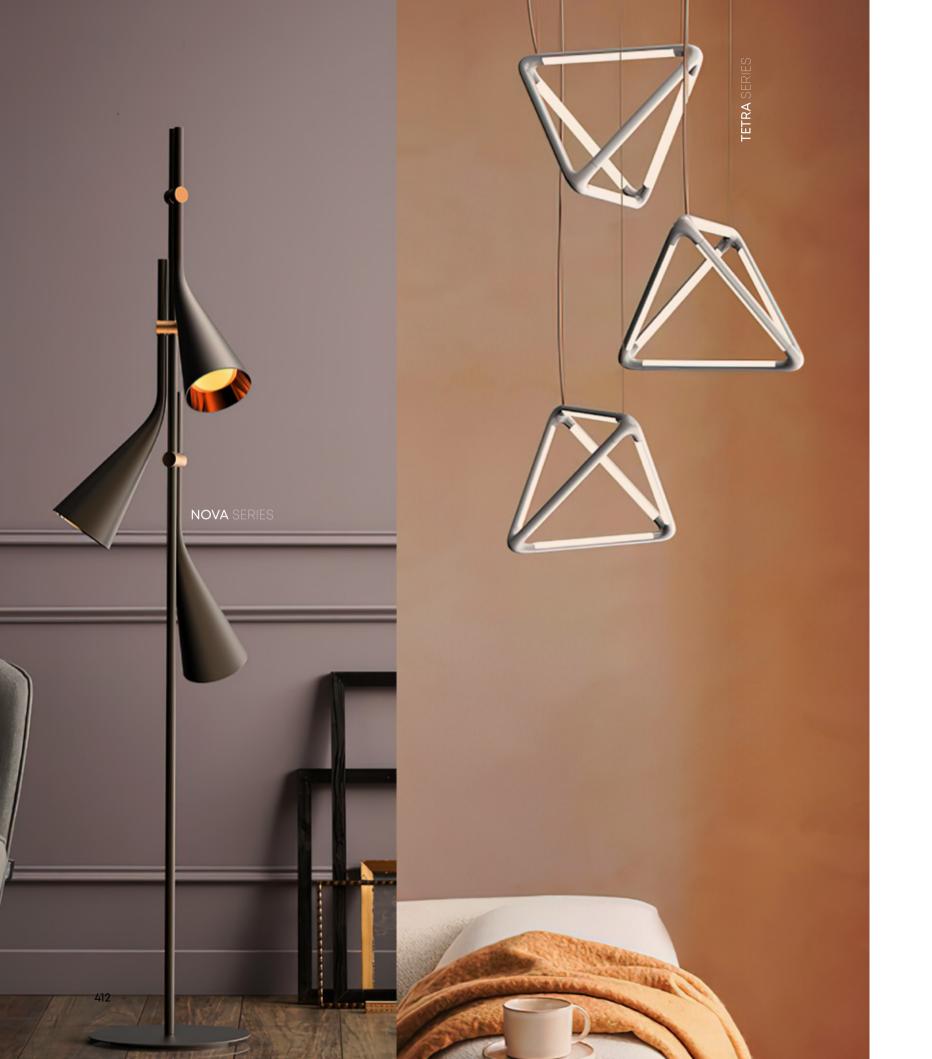

# Tetra & Nova

LIGHTNING SERIES

DESIGNED BY JEAN DAVID DAMONTE

410

**Tetra Lighting** Bringing the most elegant details of modernism to living spaces with its minimal design, TETRA SERIES creates a timeless effect in decoration.

### Nova Lighting

Combining black and white colour options with geometric touches, NOVA SERIES gives life to minimal spaces with its industrial style.

STUDIO MEMO WAS FOUNDED IN 2001 BY PROFESSOR ROBERTO TAPINASSI AND ARCHITECT MAURIZIO MANZONI. THE MEETING POINT BETWEEN TAPINASSI AND MANZONI IS FOLLOWING A COMMON PATH BASED ON BOTH FUNCTION AND RESEARCH WHICH FOCUSES ON ITALIAN DESIGN APPROACH THAT AIMS TO BRING INNOVATIVE SOLUTIONS AND CONSIDERS CONTEMPORARY LIFE IN A MEANINGFUL WAY. STUDIO MEMO DESIGNED THE MUNDO SERIES FOR ENZA HOME WITH ITS EXPERT DESIGN TEAM, A PROFESSIONAL APPROACH AND BUSINESS MODEL THAT DEVELOPS DIALOGUE WITH THE USER IN COLOBRATION, AND IS OPEN TO CONTINUOUS RESEARCH.

As part of his brand collaboration with Enza Home, Jean David Damonte designed the Nova and Tetra lighting series.

The foundation of the NOVA AND TETRA LIGHTING SERIES, signed by the world-famous design studio **Jean David Damonte**, is based on luxury and fashion values. In order to achieve an elegant decoration in the interior, NOVA AND TETRA SERIES gain quality by interpreting basic geometric forms together with timeless and elegant details. NOVA AND TETRA SERIES appeal to various decoration styles and tastes with their different combinations and colour applications.