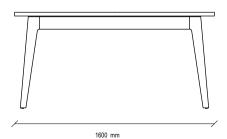

### NAGOYA DINING TABLE

Offering an impressive look with the strong combination of marble, metal and wood, NAGOYA DINING TABLE presents a timeless style with its elliptical shaped top table that adds a modern harmony to the design.

NAGOYA DINING TABLE, which creates aesthetically unique details with its marble-like ceramic and marble top table alternatives, offers an elegant example of contemporary decoration with its original leg form where metal and wood are used together. In the ceramic table top alternative, metal detail parts placed inside the table that show the continuity of the legs emphasize the fine craftsmanship details that enrich the design. Lima Chair

### NAGOYA DINING TABLE - CHAIR TECHNICAL CONTENT //

Marble top, metal tumbled gold and black foot application in elliptical form, for 8-10 people