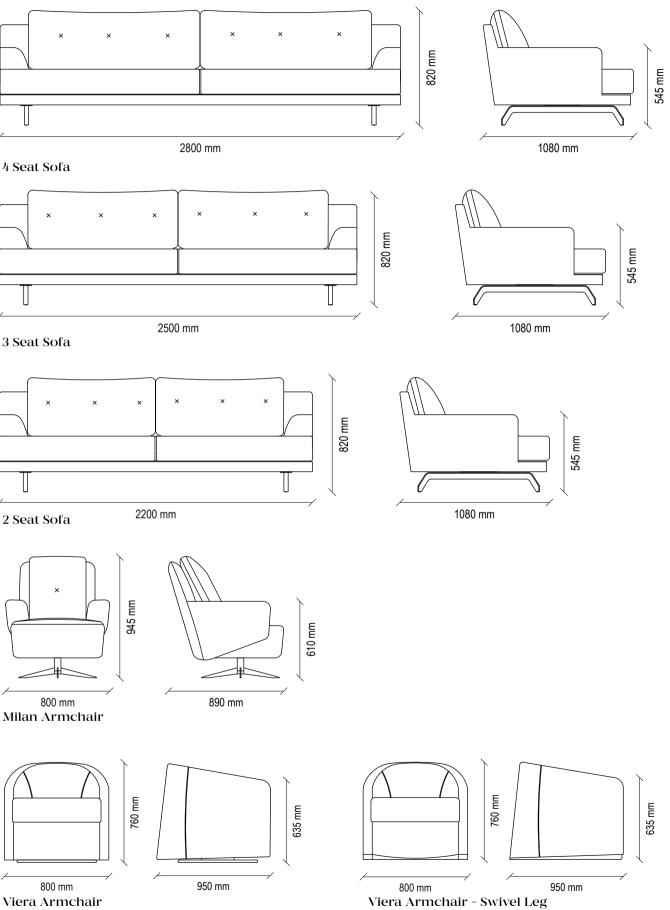

DRAWING ATTENTION WITH ITS MODERN AND COMFORTABLE STYLE, VIERA ARMCHAIRS PROVIDE FREEDOM OF MOVEMENT TO SUIT YOUR NEEDS WITH TWO DIFFERENT LEG DESIGN ALTERNATIVES AS ROTATING AND FIXED ADD AN ELEGANT TOUCH TO DECORATION WITH ITS FLUID FORM.