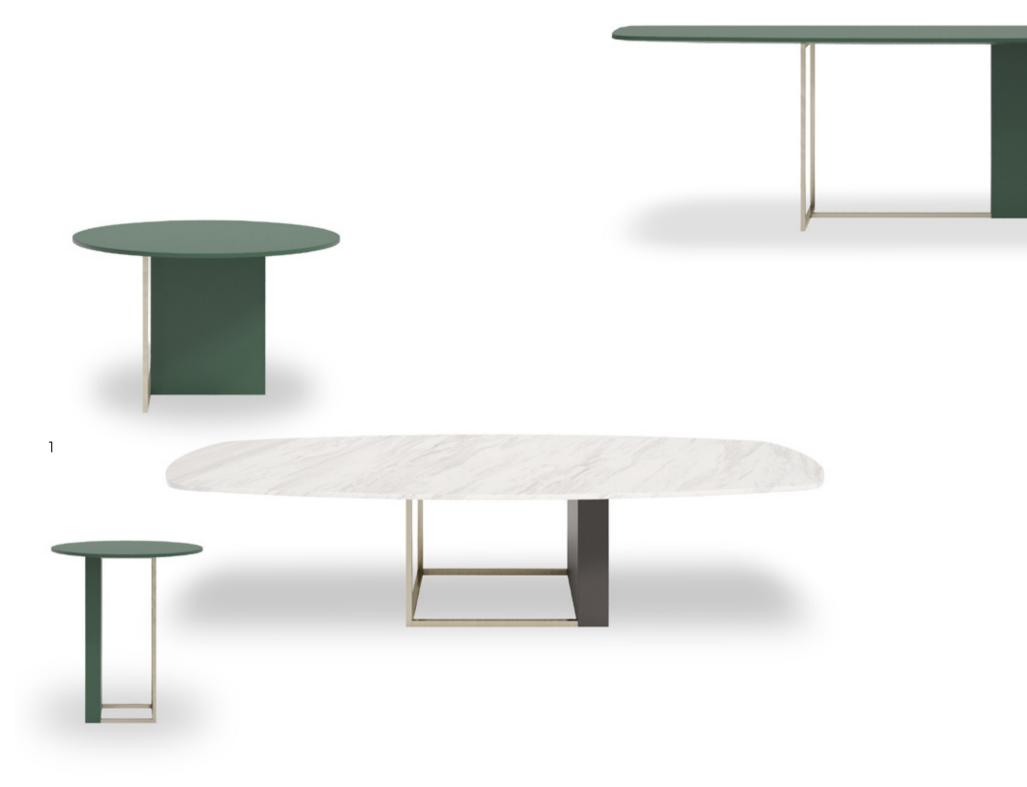

[] ENZCHOME design team Next Generation Setup

The LEGATO SERIES responds to different usage and decoration needs with 3 different table alternatives as fixed table with metal legs, fixed table with wooden legs and extendable table.

LEGATO SERIES, providing 3 separate tables; fixed table with metal legs, fixed table with wooden legs and extendable table, is a good solution for different decoration needs.

LEGATO TABLE options, which perfectly adapt monochrome style to different decoration concepts, allow creating stylish and comfortable spaces with marble pattern surface application. While the sculptural leg structure on the fixed metal-legged table exhibits an aesthetic stance, the wooden-legged fixed and extendable table alternatives offer useful solutions.