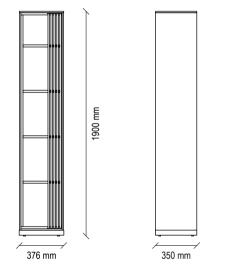

#### BERTA TV UNIT TECHNICAL CONTENT //

500 mm

Bookshelf - Module with Open Shelves Coffee Table - Ellipse

Bookshelf - Module with Drawer