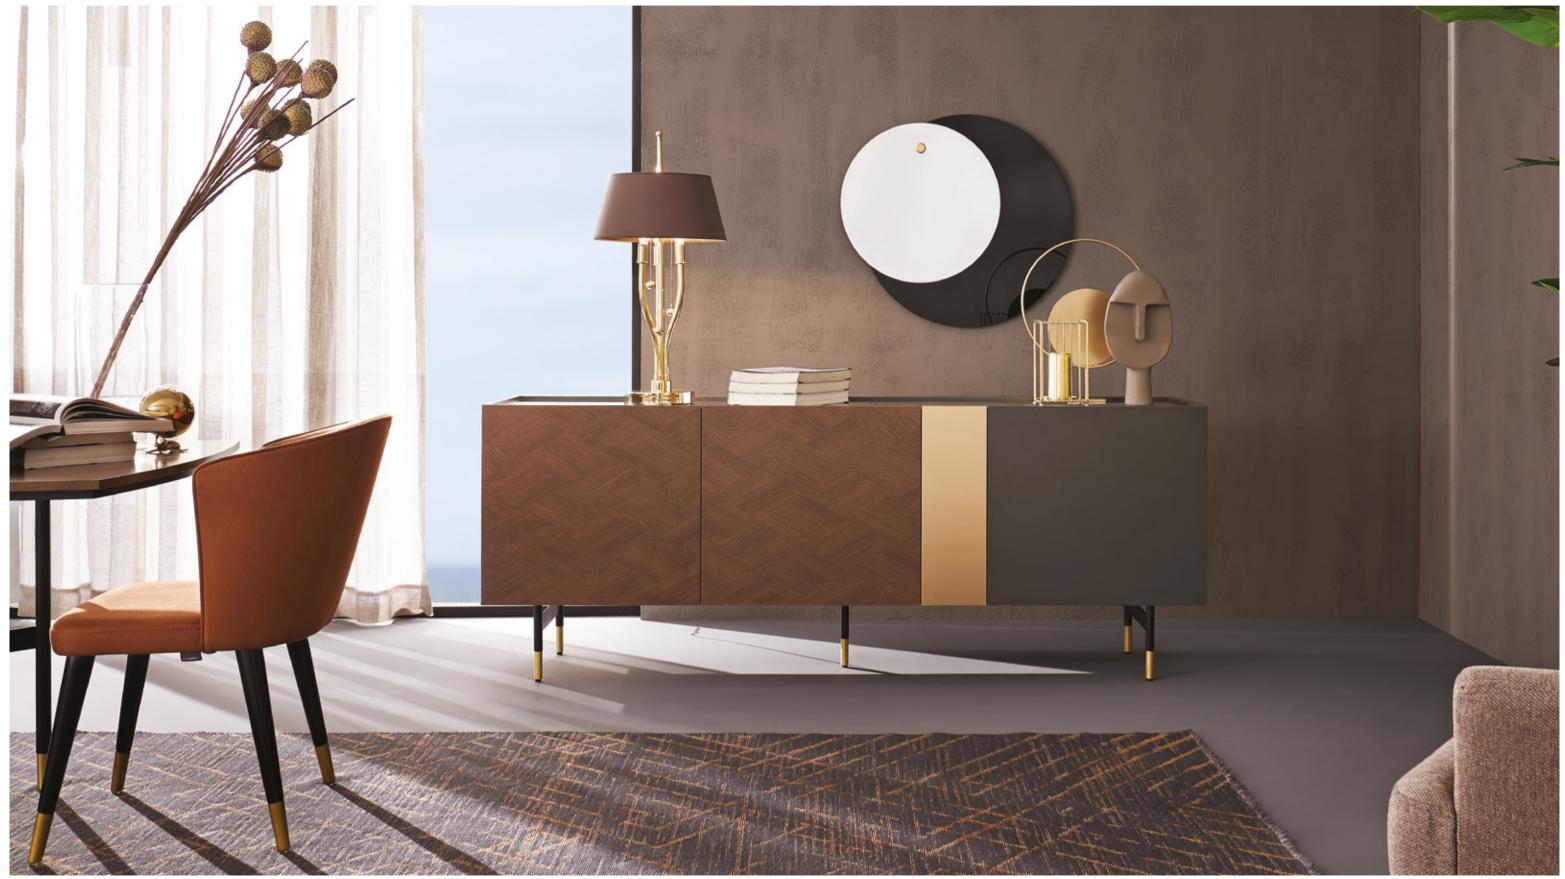

# Dorian

Combining the strong combination of wood and metal with stylish design touches, DORIAN DINING ROOM presents a unique aesthetic with its impressive look.

DINING ROOM

#### DORIAN DINING ROOM

Gold and matte grey details accompanying the use of parquet-like wooden surfaces emphasize the rich material harmony inspired by nature.

DORIAN DINING ROOM brings a stylized touch to functionality with handle-less design, modern and stylish sideboard, as well as a fixed table with metal legs and an extending table with wooden legs.

#### Sideboard

Parquet-look walnut wood pattern, matte gold and matte grey surface combination, 3D gold surface, 2 bottle compartments, smoked mirrored top, handle-less design, high metal legs with gold details