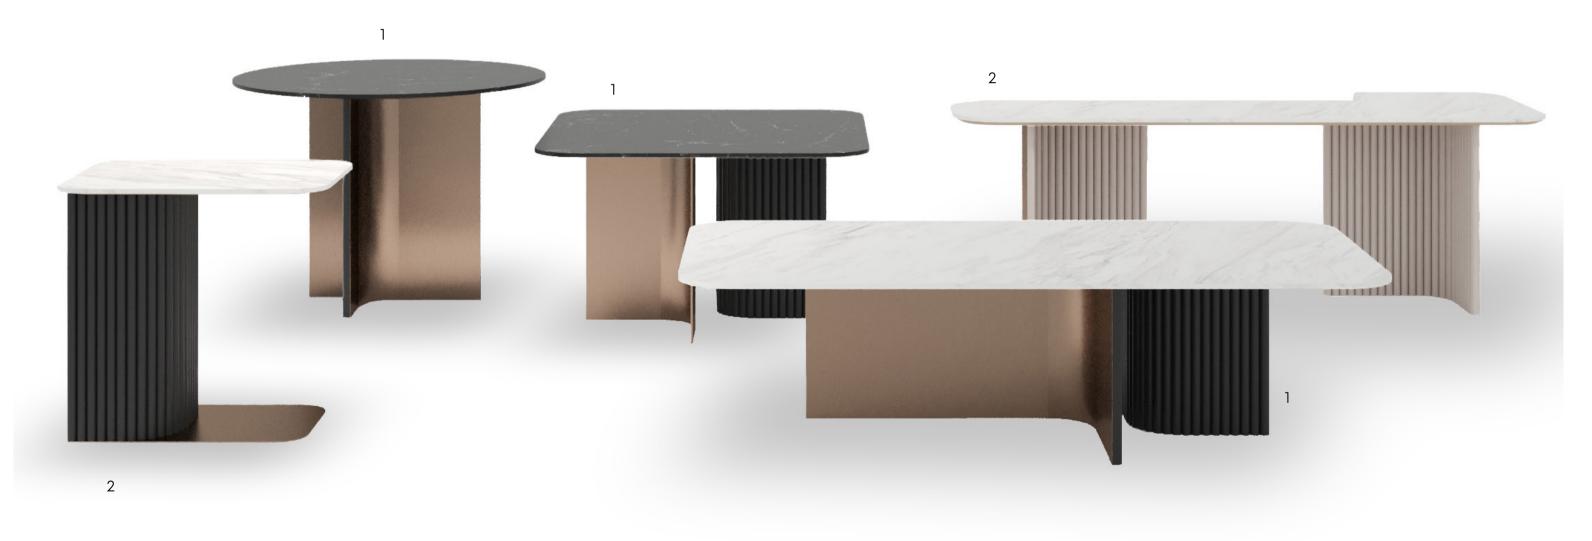

#### KARTUM DINING TABLE

1. NASSAU COFFEE TABLE SET 2. DALLAS COFFEE TABLE SET

#### Nassau Coffee Table Set

Coffee table design in 3 different forms. The coffee table large; marble top, rectangular shape The coffee table small; black marble top surface, square form

Side table; black marble top surface, round form black colour and tumbled gold metal combination leg design

#### Dallas Coffee Table Set

Marble top surface, rectangular form, black colour and tumbled gold metal combination leg design

1400 mm Nassau Coffee Table - Large