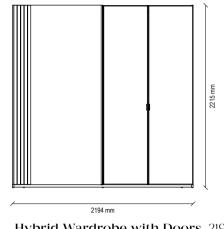

# BEDROOM

LEGATO BEDROOM

LEGATO WARDROBE, which allows creating stylish dressing areas for every taste and need, with 8 different wardrobe modules designed with versatile use and storage advantages, fits perfectly with the series.

Functional Wardrobe Setup

# LEGATO BEDROOM

Custom Padding in Header

LEGATO SERIES, OFFERING ENDLESS VARIATION METHOD WITH ITS MODUL COMBINATIONS, EMPHASIZES REFINE AESTHETIC WITH BRIGHT SMOKED METAL LEG AND HANDLE IMPLEMENTATION.

Black soft matte surface, smoked metal handle, industrial wooden body, 8 different wardorbe modules, large storage areas, 6-door accordion, reflective glass application in 6-door and 5-door wardrobe, functional features in wardrobes and self-reducing hinge and rail system