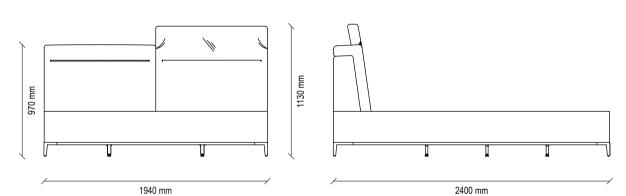

### SEOUL MODULAR SOFA GROUP TECHNICAL CONTENT //

Oslo Back of Sofa Coffee Table

Corner Module

Pouf

Havana Coffee Table Ellipse

Havana Coffee Table Round

Havana Side Table

Distinguished from its peers with modern style and special design details, TUNIS BED FRAME WITH HEADBOARD adds a simple elegance to contemporary decoration with special material touches that visually enrich its comfort-oriented design.

## Tunis

BED FRAME WITH HEADBOARD

### TUNIS BED FRAME WITH HEADBOARD

ATTRACTING ATTENTION WITH ITS SPECIAL WOODEN STRAP DETAIL AND WIDE FLOOR TRAVERS STRUCTURE, THE TUNIS BED FRAME WITH HEADBOARD BRINGS AN ELEGANT TOUCH TO BEDROOM COMFORT.

#### TUNIS BED FRAME WITH HEADBOARD TECHNICAL CONTENT //

Bed Frame

#### Bed Frame With Headboard

Modern design, headboard with wooden lapels surrounding the bed, leg pouf with wooden lapels completing the headboard form, black metal foot structure