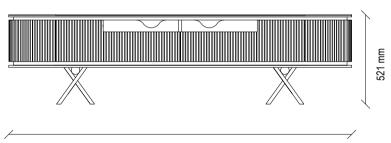

# Authentic and Modular

SUITABLE FOR DIFFERENT DECORATIVE NEEDS, THE LEGATO TV UNIT PROVIDES MAXIMUM FUNCTIONALITY WITH ITS DRAWER MODULES DESIGNED WITH STORAGE.

GIVING THE OPPORTUNITY TO CREATE COMBINATIONS

#### LEGATO TV UNIT TECHNICAL CONTENT //

#### TV Unit

Black soft matte surface, smoked metal handles and legs, industrial wooden body, TV stand alternatives with legs or base, variable module combinations

Sub-Module with Cover

Standing out with its matte black surface application that reflects the stylish and modern elegance of the monochrome style, LEGATO BEDROOM combines its refined aesthetics with rich functionality.