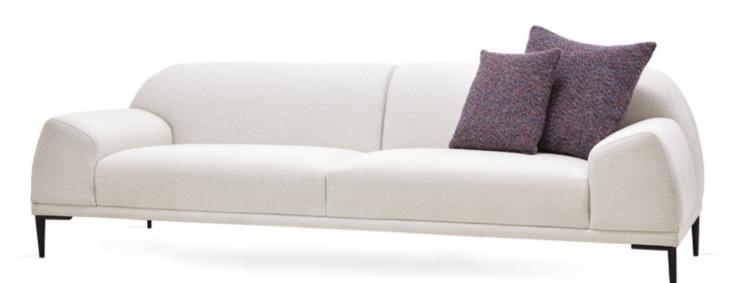

482 mm

Combining its modern design style with ergonomic usage advantages, SWAN SOFA SET was crowned with the German Design Award.

SOFA SET

SWAN SOFA SET

SWAN SOFA SET offers striking details with its boucle fabric application and stylish metal leg design, which gives the decoration an original look.

#### SWAN SOFA SET

ORIGINAL DESIGN DETAILS, EMPHASIZING THE HARMONY OF FURNITURE AND DECORATIVE ITEMS IN LIVING AREAS, ALLOWS TO CREATE STYLISH AND USEFUL SPACES.

While offering a look that reflects the latest trends with 2 different metal swivel leg colour alternatives, black and smoked, SWAN ARMCHAIR manages to create a comfortable seating area with the quality materials used in its production and headboard application.

#### Sofa & Armchair

High comfortable seating, rich combination options with different fabric alternatives, boucle fabric application in the colour chart no 2209, metal legs that complete the design, 2 different leg colour alternatives as black and smoked in the armchair.