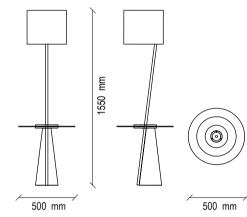

#### **Evora Lighting**

Metal body, sandy black painted finish, plexi cap, 2 ea E27 sockets in the pendant and Lamp, 1 E27 socket in the floor lamp

#### Linen Lighting

Metal body, static painted finish, PVC fabric head, plexi glass diffuser

Evora Floor Lamp

Dem Floor Lamp - Black

Evora Lamp