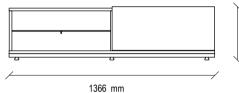

#### DORIAN TV UNIT TECHNICAL CONTENT //

TV Stand with 2 Open Shelves

1366 mm Back Panel

1366 mm

TV Stand Single Module

#### TV Unit

Parquet-look walnut wood pattern, matte gold and matte gray surface combination, self-reducing drawer rail system, gold color MDF shelves in the module with metal shelves; black painted metal body application, TV stand, smoked glass shelf application in the module with two open shelves, TV stand alternative with legs and base, combination richness with 6 different modules