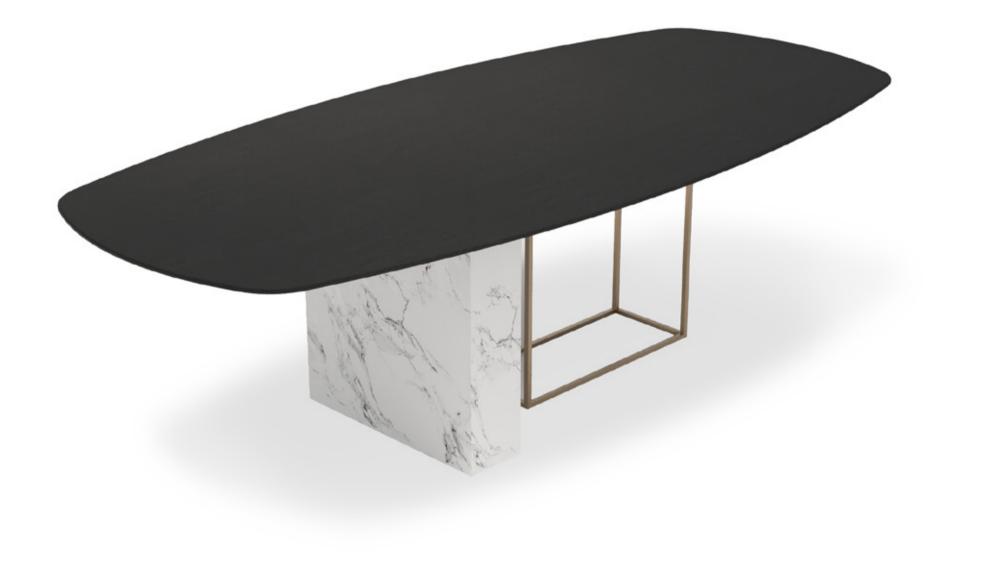

## Nagoya

DINING TABLE

### NAGOYA DINING TABLE

Offering an impressive look with the strong combination of marble, metal and wood, NAGOYA DINING TABLE presents a timeless style with its elliptical shaped top table that adds a modern harmony to the design.

### NAGOYA DINING TABLE - CHAIR TECHNICAL CONTENT //

Marble top, metal tumbled gold and black foot application in elliptical form, for 8-10 people