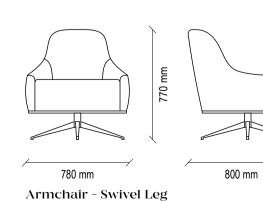

COMFORT TO LIVING SPACES WITH ITS MULTI-LAYER FOAM TECHNOLOGY.



GIORNO SOFA SET

GIORNO CORNER SET WITH COFFEE TABLE COMBINES USER-ORIENTED FUNCTIONALITY WITH A MODERN AESTHETIC WITH ITS INTEGRATED USB INPUT.







GIORNO SOFA SET



GIORNO ARMCHAIRS combines the modern style with functional design details with swivel or fixed leg options that can be chosen according to preference.

#### GIORNO SOFA SET TECHNICAL CONTENT //















Modern design, hybrid (multi-layer foam) technology on seating area and back, full and soft seat structure, Luxurious look with linen-textured fabric, metal-supported wooden construction, metal legs that modernize the design, USB port in the corner with the coffee table, 2 different leg alternatives with fixed and swivel leg mechanism on the armchair











Refined and Exclusive

## Riga

RIGA DINING ROOM, which combines distinguished material combinations with refined lines, offers an impressive example of contemporary luxury.

DINING ROOM



#### RIGA DINING ROOM



RIGA DINING TABLE manages to be an important part of the decoration thanks to its contemporary and luxurious appearance. It adds an innovative dimension to its environment with the style that reflects classical and modern harmony.

Offering an ergonomic design with its rectangular form, RIGA DINING TABLE completes the elegance of dining rooms with its specially designed black matte colour MDF legs and marble patterned top surface.



Marble Pattern Top Surface



RIGA DINING ROOM



REFLECTING THE HARMONY OF CLASSIC AND MODERN STYLE, RIGA CHAIR BRINGS HIGH-LEVEL COMFOR