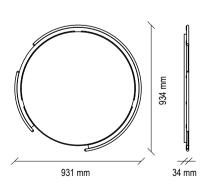

#### Mirror

Round form, fume colour, aged gold metal details

#### Mirror

Natural mirror on black glass, special metal details