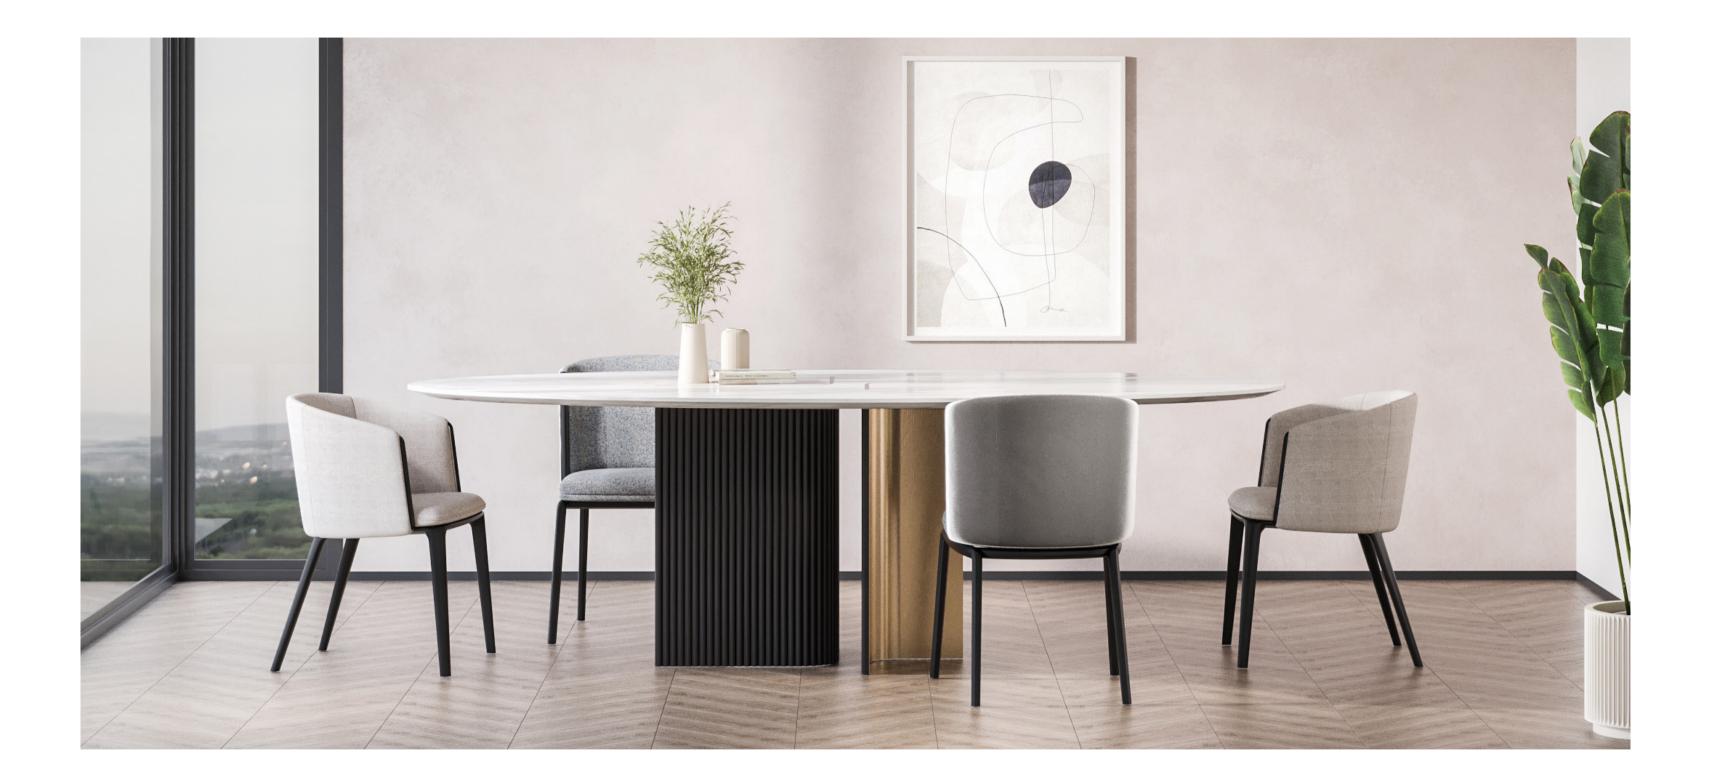

#### **Ruhr Mirror**

Round-shaped modern design, marble-patterned and black metal detailed ceramic, natural colour mirror use

Venice Mirror

nbining the

Combining the impressive harmony of different material combinations with a modern design approach, NAGOYA DINING TABLE adds an eye-catching elegance to living spaces with the timeless elegance and calm colour transitions of marble.

## Nagoya

DINING TABLE

### NAGOYA DINING TABLE

Offering an impressive look with the strong combination of marble, metal and wood, NAGOYA DINING TABLE presents a timeless style with its elliptical shaped top table that adds a modern harmony to the design.

NAGOYA DINING TABLE, which creates aesthetically unique details with its marble-like ceramic and marble top table alternatives, offers an elegant example of contemporary decoration with its original leg form where metal and wood are used together. In the ceramic table top alternative, metal detail parts placed inside the table that show the continuity of the legs emphasize the fine craftsmanship details that enrich the design. Lima Chair

### NAGOYA DINING TABLE - CHAIR TECHNICAL CONTENT //

Marble top, metal tumbled gold and black foot application in elliptical form, for 8-10 people