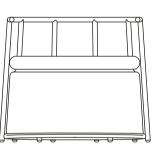

#### **BLOOM ARMCHAIR and POUFF SET** TECHNICAL CONTENT //

910 mm Upholstered Armchair

#### Daybed

Reclining chair with bed feature, metal leg, 5 different color alternatives for standing, metal coffee table with swivel mechanism attached to the seat