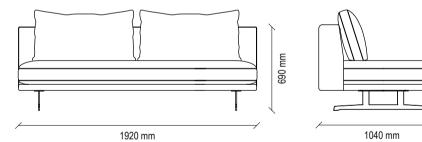

### SEOUL MODULAR SOFA GROUP

SEOUL MODULAR SOFA GROUP

Limitless Combination

SEOUL MODULAR SOFA GROUP

DESIGNED BY USING LAYERED SESSION FILLING WHICH TAKES SEATING COMFORT TO HIGHEST LEVEL, SEOUL MODULAR SOFA GROUP BRINGS COMFORT AND AESTHETIC TOGETHER WITH BACK CUSHIONS AND DECORATIVE THROW PILLOW APPLICATION.

### SEOUL MODULAR SOFA GROUP

Creating contemporary living spaces with a fluid design approach and a modern visual look, Seoul Modular Sofa Group elegantly meets different usage needs thanks to its modular system setup that includes many module alternatives.

The SEOUL MODULAR SOFA GROUP, which provides high comfort with its layered seat filling and back cushions, and has leg alternatives in 2 different colours as black metal and rose coating, allows creating decorative setups suitable for many different square meters and room shapes, apart from creating multiple sitting areas thanks to its curved modules.

### SEOUL MODULAR SOFA GROUP TECHNICAL CONTENT //

3 Seat Sofa

### Modular Sofa Group

Extra comfort with hybrid foam technology in the sitting area, wide seating area, amorphous design, high metal legs, solid skeleton structure with metal construction and long-lasting use, comfortable back cushion application, rich decorative pillow application, unlimited combination possibilities thanks to the variety of modules