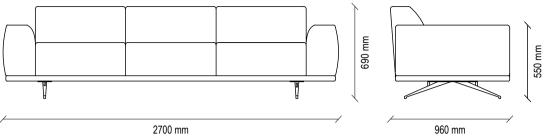

22

SWAN SOFA

32

RIGA SERIES

### SEOUL MODULAR SOFA GROUP TECHNICAL CONTENT //

3 Seat Sofa