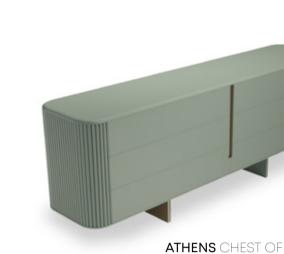

# Athens

Adding a modern and stylish dynamism to decoration with its smooth and textured surface combination, ATHENS CHEST OF DRAWERS brings a new touch to decoration with its design that can be arranged in different sizes.

CHEST OF DRAWERS

New Generation Touch to Decoration

Lacquer Paint Application On MDF

ATHENS CHEST OF DRAWERS

ADDING A GENUINE ELEGANCE TO DECORATION WITH ITS TIMELESS HARMONY CREATED BY WOODEN SURFACES WITH METAL DETAILS, ATHENS CHEST OF DRAWERS WITH ITS FUNCTIONAL DESIGN INCLUDES INTERIOR VOLUME OFFERING LARGE STORAGE.

#### Athens Chest of Drawers

Lacquer paint application on MDF, 2 different size alternatives with 6 and 3 drawers, metal tumbled gold and lacquered legs use

Chest of Drawers - Small