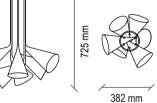

#### **Oblo Lighting**

Metal body, sandy black painted finish, polycarbonate head, LED lighting, 6 pendant lights, 3 floor lamps, 2 Lamps