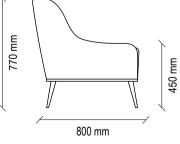

## Bloom

Combining comfort and aesthetics, BLOOM ARMCHAIR, designed by Italian designers, brings an irresistible look to living spaces with its eye-catching colour and stylized lines.

**ARMCHAIR & POUF SET** 

# Contemporary Touch to High Comfort

**BLOOM ARMCHAIR & POUF SET** 

#### **BLOOM ARMCHAIR & POUF SET**

#### **BLOOM ARMCHAIR and POUFF SET** TECHNICAL CONTENT //

910 mm Upholstered Armchair