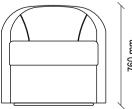

DRAWING ATTENTION WITH ITS MODERN AND COMFORTABLE STYLE, VIERA ARMCHAIRS PROVIDE FREEDOM OF MOVEMENT TO SUIT YOUR NEEDS WITH TWO DIFFERENT LEG DESIGN ALTERNATIVES AS ROTATING AND FIXED ADD AN ELEGANT TOUCH TO DECORATION WITH ITS FLUID FORM.

Armchair

Armchair - Swivel Leg

Coffee Table

1030 mm