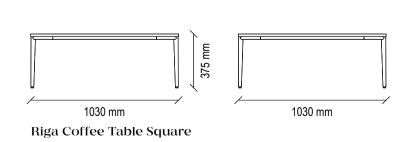

#### SWAN SOFA SET TECHNICAL CONTENT //

Riga Coffee Table Rectangle

#### Riga Coffee & Side Table

Coffee table in 2 different forms compatible with the collection, matte black top with MDF profile frame on the rectangular coffee table, marble pattern surface application on the square coffee table, matte black metal leg design