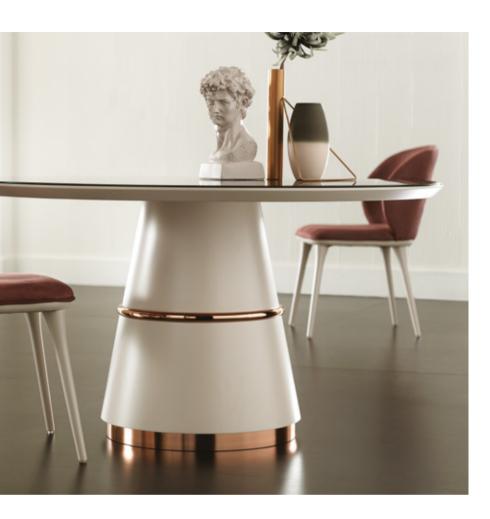

## Nagoya

DINING TABLE

### NAGOYA DINING TABLE

Offering an impressive look with the strong combination of marble, metal and wood, NAGOYA DINING TABLE presents a timeless style with its elliptical shaped top table that adds a modern harmony to the design.

NAGOYA DINING TABLE, which creates aesthetically unique details with its marble-like ceramic and marble top table alternatives, offers an elegant example of contemporary decoration with its original leg form where metal and wood are used together. In the ceramic table top alternative, metal detail parts placed inside the table that show the continuity of the legs emphasize the fine craftsmanship details that enrich the design. Lima Chair

### NAGOYA DINING TABLE - CHAIR TECHNICAL CONTENT //

Marble top, metal tumbled gold and black foot application in elliptical form, for 8-10 people