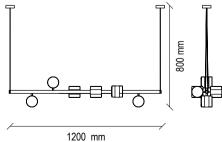

#### AYDINLATMALAR TEKNİK İÇERİK //

Linen Triple Floor Lamp

380 mm

Linen Triple Pendant

ШШ 390

300 mm

/\_\_\_\_ 180 mm

Å

000

200 mm

Linen Triple Lamp

100 mm

200 mm

Nova Lamp

Sole Floor Lamp

曲 Q  $\langle \rangle$ 6 1500 mm 300 mm Oslo Floor Lamp

Nova Floor Lamp

Nova Pendant

**Oslo Pendant** 

Oslo Lamp

418

Sole Pendant

450 mm

450 mm Tetra Medium