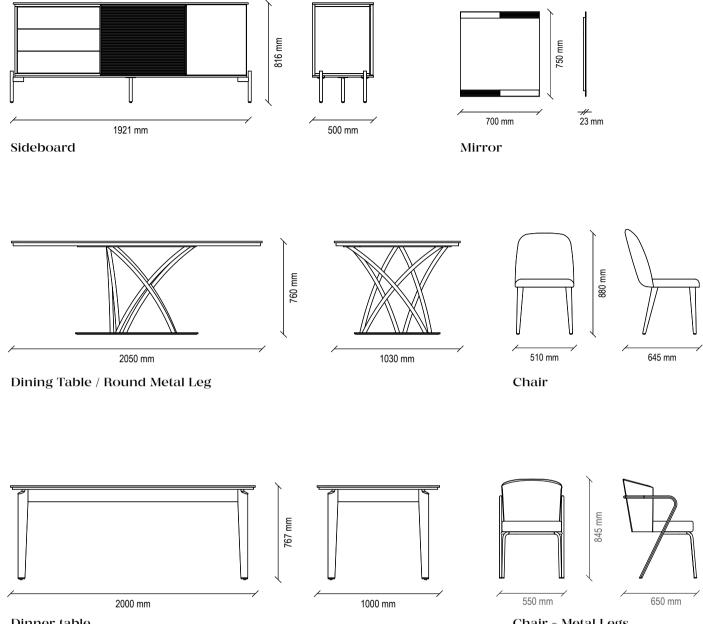

## Osaka

Adding a refined touch to living spaces with its qualified design touches, OSAKA SIDEBOARD creates a perfect harmony with different material combinations. It offers an eye-catching and timeless design that allows versatile decoration setups.

SIDEBOARD

Qualified and Refined Fictions

OSAKA SIDEBOARD

OSAKA SIDEBOARD

BRINGING MULTI-MATERIALS TOGETHER WITH MODERN DESIGN APPROACH, OSAKA SIDEBOARD PROVIDES AN AESTHETIC APPEARANCE THAT MAKES A DIFFERENCE WITH ITS INTERIOR LIGHTING DETAIL AND ITS ORIGINAL LEG FORM COMBINED WITH METAL MATERIAL.

#### Sideboard

Lacquered black body on MDF, marble top, metal tumbled gold and lacquered black legs, glass cover application, push-open mechanism, LED lighting

### Venice Mirror

Modern design in curvilinear style, use of marble patterned ceramic and aged gold detailed, natural colour mirror.

#### **Ruhr Mirror**

Round-shaped modern design, marble-patterned and black metal detailed ceramic, natural colour mirror use

Venice Mirror

nbining the

Combining the impressive harmony of different material combinations with a modern design approach, NAGOYA DINING TABLE adds an eye-catching elegance to living spaces with the timeless elegance and calm colour transitions of marble.