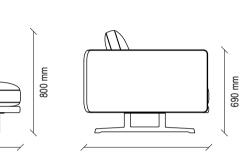

#### Victoria Armchair

Wide seat, exhaustion dyeing on the sitting area, black metal swivel foot

**Square** Pouf

E

690

#### DAKAR MODULAR SOFA GROUP TECHNICAL CONTENT //

Single Armrest 3 Seat Module

20

800 mm 690 mm 1460 mm

Corner Module

Armless 2 Seat Module

Armless Single Module

690 mm 800 1490 mm

Wide Rest Module

Single Armrest 2 Seat Module

Victoria Armchair

900 mm

**ENZA HOME DESIGN TEAM,** MAKE DESIGNS IN ACCORDANCE WITH THE APPROACH OF "THE MOST OF YOU" WITH THE KNOWLEDGE THAT EVERYONE IS VALUABLE AND SPECIAL, IN THE AGE OF INNOVATION WE ARE IN. IT DESIGNS FUTURE-LOOKED PRODUCTS WHICH REVEALES THE PERFECT COMBINATION OF AESTHETICS, NEEDS AND QUALITY, IN THE LIGHT OF THE FUTURE PROJECT THAT IS FORMED BY THE NEEDS, EXPECTATOINS AND HABITS OF THE MODERN HUMAN, WHO IS IN THE CENTER OF ITS FOCUS, WITHOUT COMPROMISING THE UNIVERSAL VALUES OF DESIGN. BLENDING ITS EXPERIENCE IN DETAILS WITH THE AWARENESS THAT ORIGINAL AESTHETIC SOLUTIONS CONSTRUCT THE QUALITY LIFE WE NEED WITH AN INNOVATIVE PERSPECTIVE. UPDATES THE LIVING AREAS THAT ARE "**THE MOST OF YOU**" WITH THE DISTINGUISHED ENZA HOME APPROACH.