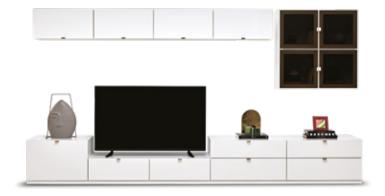

LEGATO DINING TABLE, WHERE FINE DETAILS COMBINED WITH A STRONG DESIGN APPROACH, BRINGS ITS AUTHENTIC SYMMETRY TO THE CENTER OF THE LIVING SPACES WITH ITS MARBLE PATTERN SURFACE AND FOOT STRUCTURE.

With its bright white colour and variety of modules, LEGATO TV UNIT fits perfectly into homes of different styles. TV modules with an easy-to-clean surface structure bring an elegant touch to living spaces.

LEGATO TV UNIT

# TV Unit

White glossy surface, bronze color metal handles, and legs, industrial wooden body, TV stand alternatives with legs or base, module combination variety

Top Module with Glass Cover

Top Module with Cover