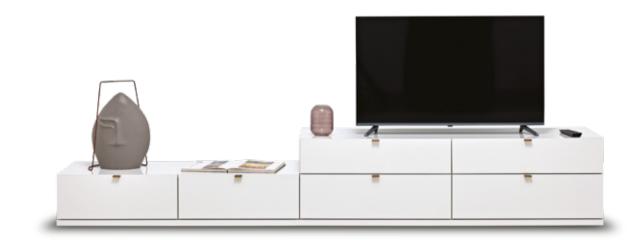

#### TV Unit

Black soft matte surface, smoked metal handles and legs, industrial wooden body, TV stand alternatives with legs or base, variable module combinations

Sub-Module with Cover

Standing out with its matte black surface application that reflects the stylish and modern elegance of the monochrome style, LEGATO BEDROOM combines its refined aesthetics with rich functionality.