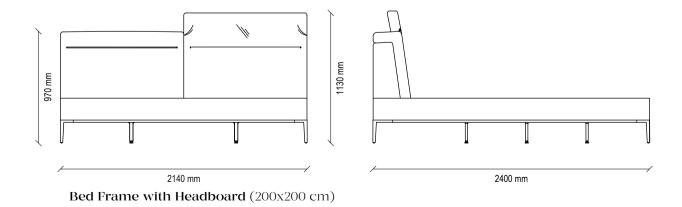

### **Bed Frame with Headboard Base**

Leather-look stitched fabric headboard, wooden body, padding application on the headboard, smoked metal leg design, large storage area in the plinth, 3 different size alternatives, 160x200, 180x200, 200x200 cm, different colour alternatives

# LEGATO BEDROOM TECHNICAL CONTENT //

Headed Bed Frame (160x200 cm)

2370 mm

Headed Plinth Base (160x200 cm)

Headed Plinth Base (180x200 cm)

2200 mm Headed Bed Frame (200x200 cm)

154

2370 mm