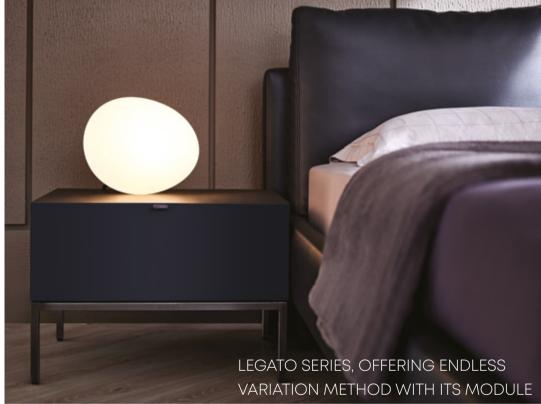

# Legato

# BEDROOM

LEGATO BEDROOM

LEGATO WARDROBE, which allows creating stylish dressing areas for every taste and need, with 8 different wardrobe modules designed with versatile use and storage advantages, fits perfectly with the series.

Functional Wardrobe Setup

# LEGATO BEDROOM

Custom Padding in Header

LEGATO SERIES, OFFERING ENDLESS VARIATION METHOD WITH ITS MODUL COMBINATIONS, EMPHASIZES REFINE AESTHETIC WITH BRIGHT SMOKED METAL LEG AND HANDLE IMPLEMENTATION.