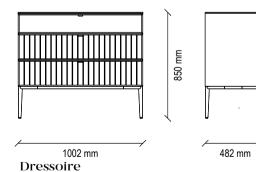

#### Dresser

Black soft matte surface, smoked metal handles and legs, industrial wooden body, 3 drawers, top drawer compartment, large storage area