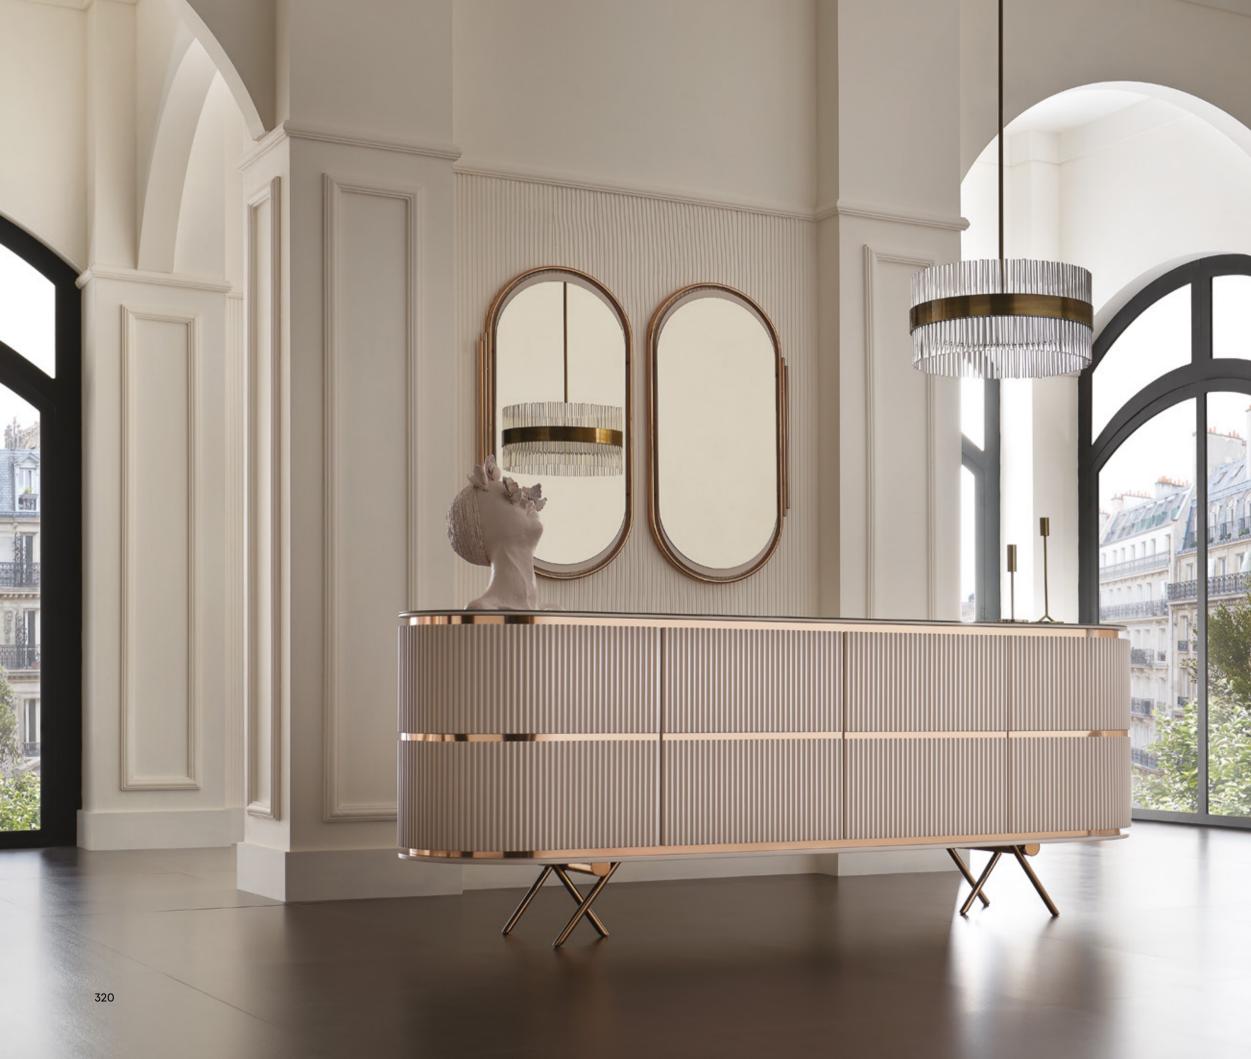

# Vienna

DINING ROOM

VIENNA DINING ROOM ADDING ELEGANCE TO SOFT FORM TRANSITIONS WITH ITS PERFECT DESIGN, SUPERIOR LOOK AND ROSE-GOLD COLOR THAT COULD BE SEEN IN THE DETAILS.

## VIENNA DINING ROOM

Functional and Aesthetic

VIENNA DINING ROOM ENRICHES ITS PERFECT POWDER COLOUR WITH BRILLIANT ROSE-GOLD STRIPS AND CREATES FREE SPACES BY OFFERING MANY DIFFERENT MODULES ON DINING TABLE AND CHAIRS.

#### Sideboard

Powder colour, oval-shaped design, lacquered MDF application on body and doors, special design surface treatment on the doors, marble-looking glass top on the sideboard, rose-gold metal band transitions and 2 drawers with cutlery function