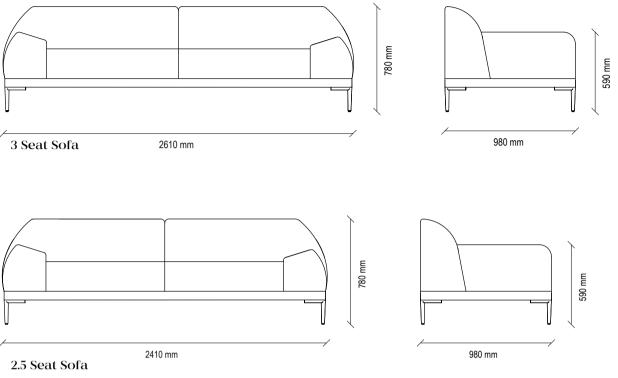

### SEOUL MODULAR SOFA GROUP TECHNICAL CONTENT //

3 Seat Sofa

2,5 Seat Sofa

**Curved Corner Module** 

3 Seat Sofa

2400 mm

2,5 Seat Sofa

2200 mm

Manila Armchair

Revealing a refined design style with its eye-catching combination of materials, KARTUM DINING TABLE brings a minimal yet impressive touch to living spaces. With its contemporary effect, it fits perfectly into many different collections.