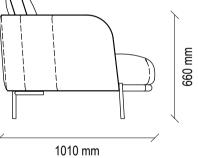

pse; marble top surface, black colour and tumbled gold metal combination leg design, Center table round green upper surface; green and aged gold metal combination foot design, Black top on side table; black colour and aged gold metal combination leg design

#### Oslo Coffee Table Set

Back of sofa coffee table green top surface; green colour and aged gold metal combination leg design, C stand grey top; grey colour and aged gold metal combination leg design



2,5 Seat Sofa



**Curved Corner Module** 



### SEOUL MODULAR SOFA GROUP TECHNICAL CONTENT //









Angled Rest Module with Single Armrest







Angled Corner Module





2 Seat Module with Single Armrest

Rest Module with Single Armrest

### SEOUL MODULAR SOFA GROUP TECHNICAL CONTENT //







Oslo Back of Sofa Coffee Table





Corner Module







Pouf



Havana Coffee Table Ellipse



Havana Coffee Table Round







Havana Side Table



Distinguished from its peers with modern style and special design details, TUNIS BED FRAME WITH HEADBOARD adds a simple elegance to contemporary decoration with special material touches that visually enrich its comfort-oriented design.

## Tunis

BED FRAME WITH HEADBOARD



### TUNIS BED FRAME WITH HEADBOARD



ATTRACTING ATTENTION WITH ITS SPECIAL WOODEN STRAP DETAIL AND WIDE FLOOR TRAVERS STRUCTURE, THE TUNIS BED FRAME WITH HEADBOARD BRINGS AN ELEGANT TOUCH TO BEDROOM COMFORT.





#### Suva Nightstand

SUVA NIGHTSTAND, which is a refined complement with its modern design approach and unique rounded lines, integrates the strong effect of wood with the metal leg form with a