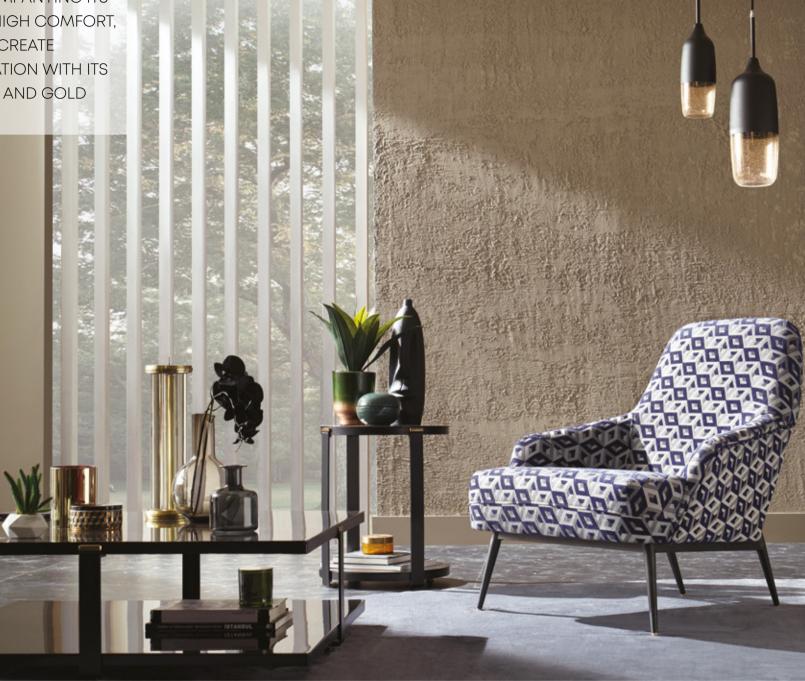

# Tetra & Nova

LIGHTNING SERIES

DESIGNED BY JEAN DAVID DAMONTE

410

**Tetra Lighting** Bringing the most elegant details of modernism to living spaces with its minimal design, TETRA SERIES creates a timeless effect in decoration.

### Nova Lighting

Combining black and white colour options with geometric touches, NOVA SERIES gives life to minimal spaces with its industrial style.

STUDIO MEMO WAS FOUNDED IN 2001 BY PROFESSOR ROBERTO TAPINASSI AND ARCHITECT MAURIZIO MANZONI. THE MEETING POINT BETWEEN TAPINASSI AND MANZONI IS FOLLOWING A COMMON PATH BASED ON BOTH FUNCTION AND RESEARCH WHICH FOCUSES ON ITALIAN DESIGN APPROACH THAT AIMS TO BRING INNOVATIVE SOLUTIONS AND CONSIDERS CONTEMPORARY LIFE IN A MEANINGFUL WAY. STUDIO MEMO DESIGNED THE MUNDO SERIES FOR ENZA HOME WITH ITS EXPERT DESIGN TEAM, A PROFESSIONAL APPROACH AND BUSINESS MODEL THAT DEVELOPS DIALOGUE WITH THE USER IN COLOBRATION, AND IS OPEN TO CONTINUOUS RESEARCH.