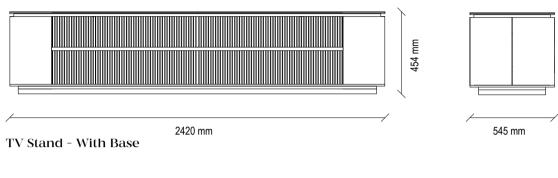

#### TV Unit

Black soft matte surface, smoked metal handles and legs, industrial wooden body, TV stand alternatives with legs or base, variable module combinations

Sub-Module with Cover

Standing out with its matte black surface application that reflects the stylish and modern elegance of the monochrome style, LEGATO BEDROOM combines its refined aesthetics with rich functionality.

# TV Unit

White glossy surface, bronze color metal handles, and legs, industrial wooden body, TV stand alternatives with legs or base, module combination variety

Top Module with Glass Cover

Top Module with Cover