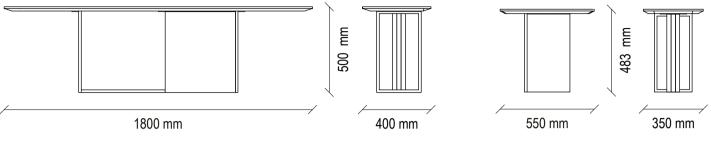

### NAGOYA DINING TABLE

Offering an impressive look with the strong combination of marble, metal and wood, NAGOYA DINING TABLE presents a timeless style with its elliptical shaped top table that adds a modern harmony to the design.

NAGOYA DINING TABLE, which creates aesthetically unique details with its marble-like ceramic and marble top table alternatives, offers an elegant example of contemporary decoration with its original leg form where metal and wood are used together. In the ceramic table top alternative, metal detail parts placed inside the table that show the continuity of the legs emphasize the fine craftsmanship details that enrich the design. Lima Chair

### NAGOYA DINING TABLE - CHAIR TECHNICAL CONTENT //

Marble top, metal tumbled gold and black foot application in elliptical form, for 8-10 people