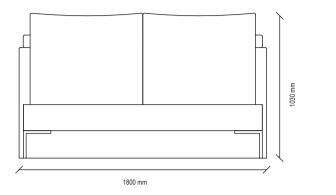

482 mm

Combining its modern design style with ergonomic usage advantages, SWAN SOFA SET was crowned with the German Design Award.

SOFA SET

SWAN SOFA SET

SWAN SOFA SET offers striking details with its boucle fabric application and stylish metal leg design, which gives the decoration an original look.

#### SWAN SOFA SET

ORIGINAL DESIGN DETAILS, EMPHASIZING THE HARMONY OF FURNITURE AND DECORATIVE ITEMS IN LIVING AREAS, ALLOWS TO CREATE STYLISH AND USEFUL SPACES.

While offering a look that reflects the latest trends with 2 different metal swivel leg colour alternatives, black and smoked, SWAN ARMCHAIR manages to create a comfortable seating area with the quality materials used in its production and headboard application.

#### Sofa & Armchair

High comfortable seating, rich combination options with different fabric alternatives, boucle fabric application in the colour chart no 2209, metal legs that complete the design, 2 different leg colour alternatives as black and smoked in the armchair.