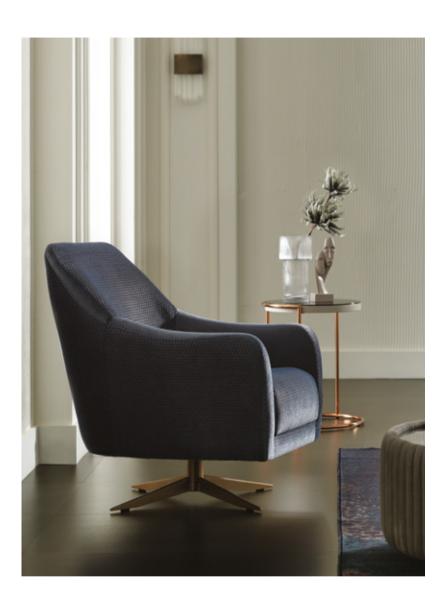

482 mm

Combining its modern design style with ergonomic usage advantages, SWAN SOFA SET was crowned with the German Design Award.

SOFA SET

SWAN SOFA SET

SWAN SOFA SET offers striking details with its boucle fabric application and stylish metal leg design, which gives the decoration an original look.

#### SWAN SOFA SET

ORIGINAL DESIGN DETAILS, EMPHASIZING THE HARMONY OF FURNITURE AND DECORATIVE ITEMS IN LIVING AREAS, ALLOWS TO CREATE STYLISH AND USEFUL SPACES.

While offering a look that reflects the latest trends with 2 different metal swivel leg colour alternatives, black and smoked, SWAN ARMCHAIR manages to create a comfortable seating area with the quality materials used in its production and headboard application.