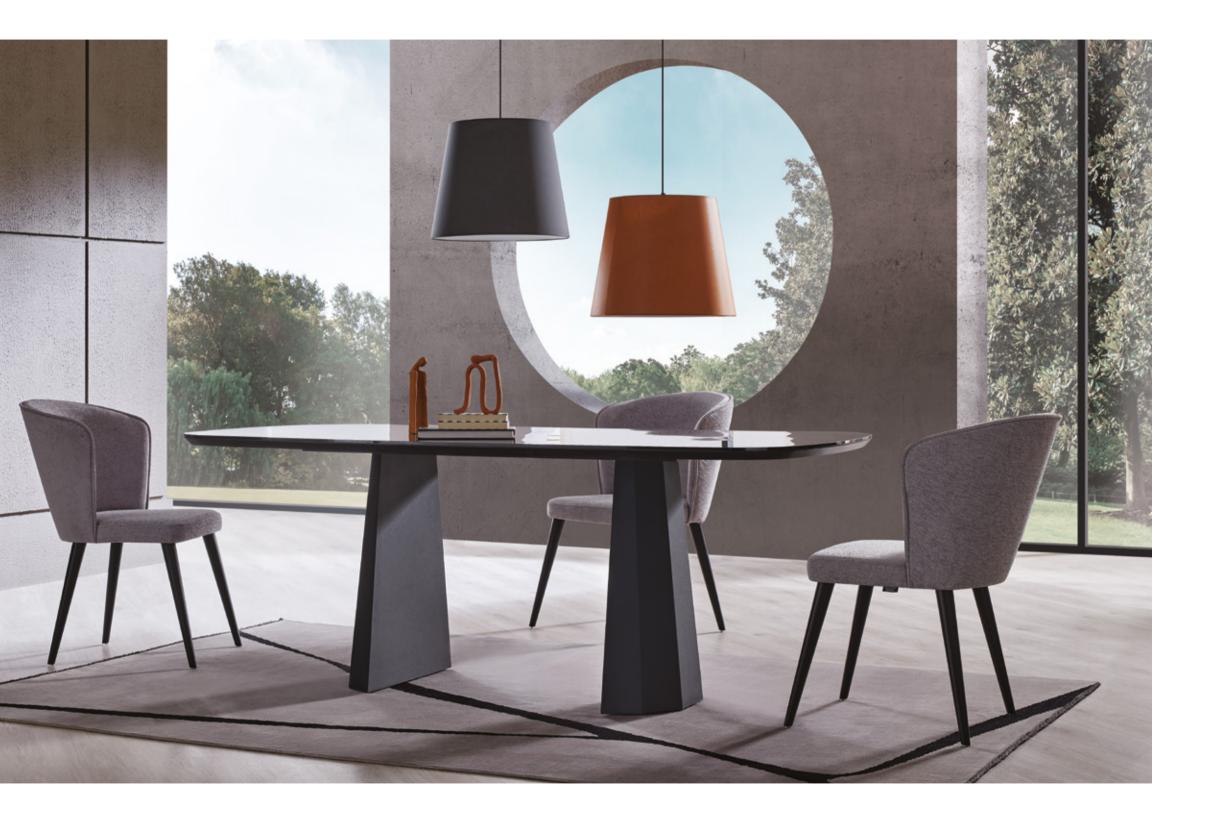

## Riga

RIGA DINING ROOM, which combines distinguished material combinations with refined lines, offers an impressive example of contemporary luxury.

DINING ROOM

#### RIGA DINING ROOM

RIGA DINING TABLE manages to be an important part of the decoration thanks to its contemporary and luxurious appearance. It adds an innovative dimension to its environment with the style that reflects classical and modern harmony.

Offering an ergonomic design with its rectangular form, RIGA DINING TABLE completes the elegance of dining rooms with its specially designed black matte colour MDF legs and marble patterned top surface.

Marble Pattern Top Surface

RIGA DINING ROOM

REFLECTING THE HARMONY OF CLASSIC AND MODERN STYLE, RIGA CHAIR BRINGS HIGH-LEVEL COMFORT TO SPACES WITH DIFFERENT DESIGN ALTERNATIVES.