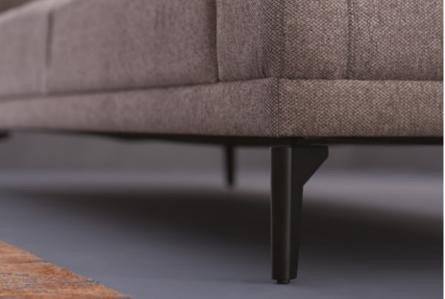

self-reducing drawer rail system, gold color MDF shelves in the module with metal shelves; black painted metal body application, TV stand, smoked glass shelf application in the module with two open shelves, TV stand alternative with legs and base, combination richness with 6 different modules









шш

1056





Metal Shelf Module



# Dorian

DORIAN LIVING ROOM, where a design approach aiming for maximum comfort meets modern and aesthetic touches, gives life to a refined decoration style.

SOFA SET

Contemporary Touch of High Comfort



DORIAN SOFA SET



CREATING A UNIQUE HARMONY WITH VELVET AND LINEN-LOOKED FABRIC ALTERNATIVES WITH ITS SPECIAL HANDMADE QUILTING, DORIAN SOFA SET COMPLEMENTS ITS STUNNING LOOK WITH METAL LEG DESIGN.

Contemporary Touch to High Comfort

DORIAN SOFA SET



#### DORIAN SOFA SET TECHNICAL CONTENT //





2 Seat Sofa



Armchair



Coffee Table



#### Sofa & Armchair

Modern and functional design with a contemporary look, goose down filling on the pillows, metal legs that complement the design, hybrid (multi-layer foam) technology, maximum comfort, different fabric alternatives.

#### Coffee & Side Table

Coffee and side table options that are compatible with the collection, a living room pouf alternative that completes the design, a marble-like top and gold metal legs on the coffee table, a black glass top and black metal legs on the side table.









Enriching the natural aesthetics of wood with multi-material combinations, DORIAN BEDROOM creates a stylized space with its eyecatching design and functional features. The parquet surface p