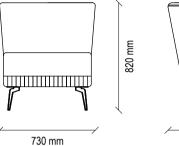

IENNA SOFA SET

# **VIENNA SOFA SET** TECHNICAL CONTENT //



#### Sofa & Armchair

Modern and functional design with a contemporary look, goose down cushions, maximum comfort, hybrid (multilayer foam) technology in the sitting area, metal feet, rose coated swivel feet and fixed feet options in armchair.

# Coffee & Side Table

Coffee and side table options compatible with the collection, fabric-covered coffee table design that completes the design and is compatible with the sofa set, marble-like glass top table application on the coffee table, 2 different colour alternatives as powder and maroon on the side tables, 2 different side table options with height alternatives, glass top table application on side tables, special design rose-gold metal leg design that completes the collection





Armchair





Armchair - Swivel Leg



Coffee Table



1030 mm

# Sirona

SIRONA DINING ROOM, where classical forms meet with the contemporary touch of Enza Home, displays a timeless style with impressive design details.

## DINING ROOM



**Timeless Effect** 



## SIRONA DINING ROOM





WALNUT AND ANTHRACITE COLOR COMBINATION
HIGHLIGHTED BY THE PERFECT HARMONY OF METAL,
WOOD AND MARBLE EMPHASIZES THE REFINE
AESTHETIC OF THE SERIES. WALNUT TEXTURED PROFILE
APPLICATION ON THE DOORS AND DRAWERS DRAWS
ATTENTION TO THE MODERN CHARACTER OF THE
DESIGN, WHILE ADDING AN AUTHENTIC TOUCH TO THE
DESIGN WITH ITS 100% NATURAL MARBLE SURFACE ON

#### SIRONA DINING ROOM



SIRONA DINING TABLE attracts attention with its modern design and use of high-end materials. With its rectangular form suitable f