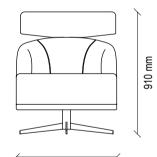

#### **BLOOM ARMCHAIR and POUFF SET** TECHNICAL CONTENT //

910 mm Upholstered Armchair