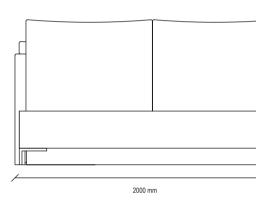

### Headed Bedstead & Base

Leather-look stitched fabric headboard, wooden body, padding on the headboard, smoked metal foot design, large storage area in the plinth, 3 different size alternatives, 160x200, 180x200, 200x200 cm, different colour alternatives

# LEGATO BEDROOM TECHNICAL CONTENT//

Headed Bed Frame (160x200 cm)

Storagebed with Headboard (160x200 cm)

Storagebed with Headboard (180x200 cm)

2370 mm

VALDERA LIVING ROOM, which combines the modern design style that emphasizes functionality and comfort with dynamic details, offers an elegant example of contemporary decoration.