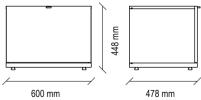

#### TV Unit

Black soft matte surface, smoked metal handles and legs, industrial wooden body, TV stand alternatives with legs or base, variable module combinations

Sub-Module with Cover

Standing out with its matte black surface application that reflects the stylish and modern elegance of the monochrome style, LEGATO BEDROOM combines its refined aesthetics with rich functionality.