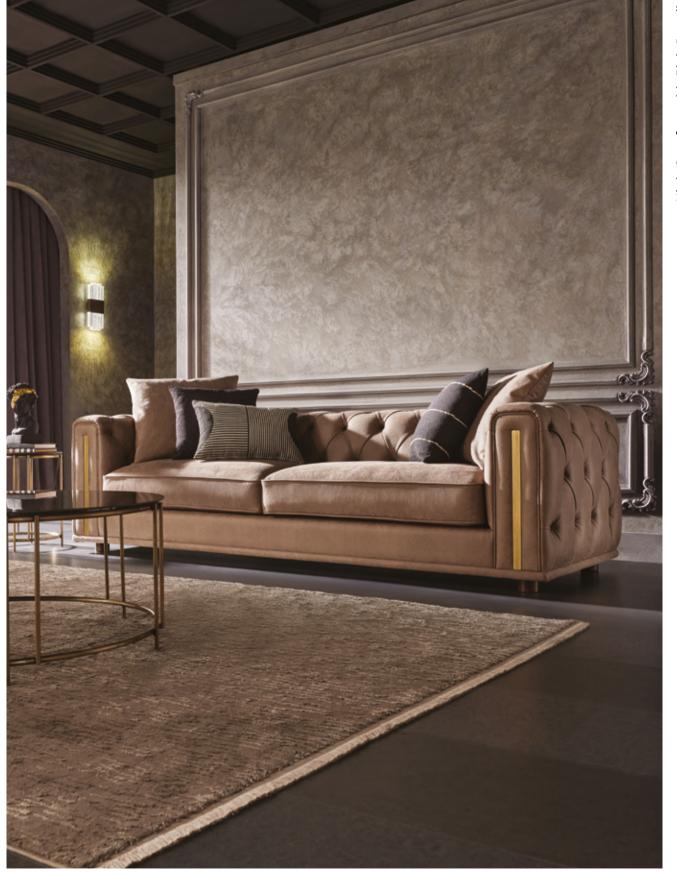

## Canton

SOFA SET

#### CANTON SOFA SET

#### CANTON SOFA SET

ADDING A REFINED TOUCH TO LIVING AREAS WITH ITS METAL CONSTRUCTION, WHICH BRINGS A MODERN AND STYLISH TOUCH TO ITS DESIGN, MANILA ARMCHAIR PROVIDES MAXIMUM COMFORT. MANILA ARMCHAIR

#### Sofa Set

Extra comfort with hybrid foam technology in the sitting area, ability to be a bed when desired thanks to its wide seating, back cushion application, solid skeleton structure and longlasting use with metal construction, rich decorative pillow application in different shapes and patterns, high wooden feet, 2 colour alternatives as walnut and black