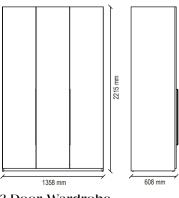

# BEDROOM

LEGATO BEDROOM

LEGATO WARDROBE, which allows creating stylish dressing areas for every taste and need, with 8 different wardrobe modules designed with versatile use and storage advantages, fits perfectly with the series.

Functional Wardrobe Setup

Black soft matte surface, smoked metal handle, industrial wooden body, 8 different wardorbe modules, large storage areas, 6-door accordion, reflective glass application in 6-door and 5-door wardrobe, functional features in wardrobes and self-reducing hinge and rail system