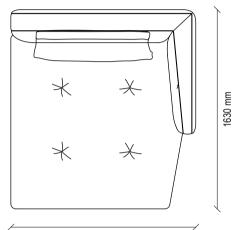

#### LEGATO DINING ROOM

LEGATO SIDEBOARD DESIGN, WHICH CAN BE TURNED INTO LARGER AND A MULTI-FUNCTIONAL MODEL WHEN IT'S NEEDED THANKS TO ADDITIONAL MODULES, CAN ALSO ADAPT TO SMALL SPACES BY BEING USED SEPARATELY.

LEGATO SERIES, providing 3 separate tables; fixed table with metal legs, fixed table with wooden legs and extendable table, is a good solution for different decoration needs.

LEGATO TABLE options, which perfectly adapt monochrome style to different decoration concepts, allow creating stylish and comfortable spaces with marble pattern surface application. While the sculptural leg structure on the fixed metal-legged table exhibits an aesthetic stance, the wooden-legged fixed and extendable table alternatives offer useful solutions.

LEGATO CHAIR, which fits the furniture in the best way with its design that perfectly complements the collection, offers a pleasant sitting experience with its soft back.