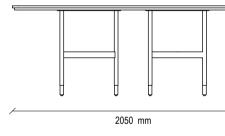

### NAGOYA DINING TABLE

Offering an impressive look with the strong combination of marble, metal and wood, NAGOYA DINING TABLE presents a timeless style with its elliptical shaped top table that adds a modern harmony to the design.

NAGOYA DINING TABLE, which creates aesthetically unique details with its marble-like ceramic and marble top table alternatives, offers an elegant example of contemporary decoration with its original leg form where metal and wood are used together. In the ceramic table top alternative, metal detail parts placed inside the table that show the continuity of the legs emphasize the fine craftsmanship details that enrich the design. Lima Chair

### NAGOYA DINING TABLE - CHAIR TECHNICAL CONTENT //

Marble top, metal tumbled gold and black foot application in elliptical form, for 8-10 people