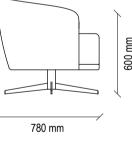

Drawing attention with its refined style and luxurious design details, RIGA BEDROOM brings a sophisticated elegance to bedrooms. While offering a variety of designs with bedstead and base alternatives, it brings the feeling of comfort to the maximum level thanks to its 4-degree movable head mechanism that can be adjusted according to the usage needs.

## Riga

BEDROOM

#### RIGA BEDROOM

With the matte black metal handles and legs, the RIGA DRESSOIRE provides integrity in decoration and adapts to other modules.

Displaying a unique style, RIGA DRESSOIRE shows a sophisticated stance with the combination of black leather pattern and metallic effect stripe. With matte black metal handles and legs reflecting the use of distinguished materials, the RIGA DRESSOIRE perfectly completes the living spaces with its refined style.