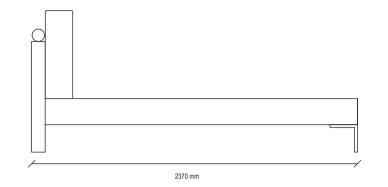

### **Bed Frame with Headboard Base**

Leather-look stitched fabric headboard, wooden body, padding application on the headboard, smoked metal leg design, large storage area in the plinth, 3 different size alternatives, 160x200, 180x200, 200x200 cm, different colour alternatives

# LEGATO BEDROOM TECHNICAL CONTENT //

Headed Bed Frame (160x200 cm)

2370 mm

Headed Plinth Base (160x200 cm)

Headed Plinth Base (180x200 cm)

2200 mm Headed Bed Frame (200x200 cm)

154

2370 mm