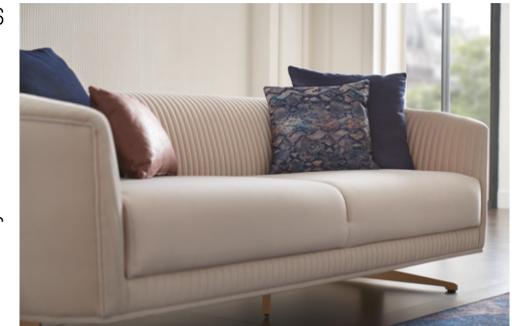

482 mm

Combining its modern design style with ergonomic usage advantages, SWAN SOFA SET was crowned with the German Design Award.

SOFA SET

SWAN SOFA SET

SWAN SOFA SET offers striking details with its boucle fabric application and stylish metal leg design, which gives the decoration an original look.

#### SWAN SOFA SET

ORIGINAL DESIGN DETAILS, EMPHASIZING THE HARMONY OF FURNITURE AND DECORATIVE ITEMS IN LIVING AREAS, ALLOWS TO CREATE STYLISH AND USEFUL SPACES.

While offering a look that reflects the latest trends with 2 different metal swivel leg colour alternatives, black and smoked, SWAN ARMCHAIR manages to create a comfortable seating area with the quality materials used in its production and headboard application.

#### SWAN SOFA SET