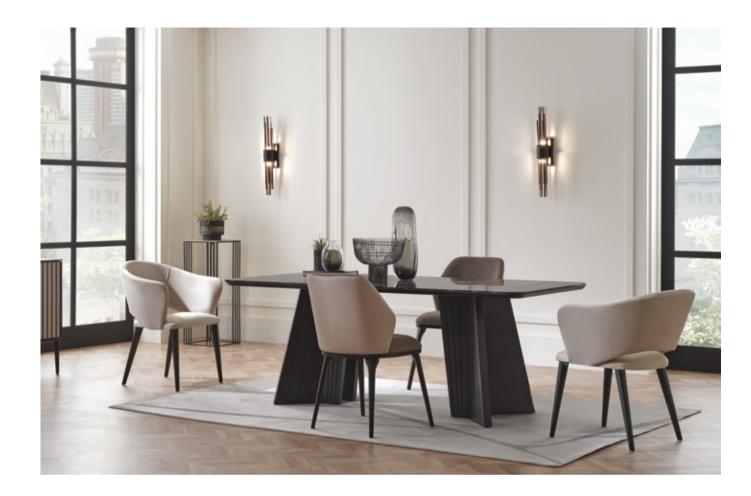

## Nagoya

DINING TABLE

### NAGOYA DINING TABLE

Offering an impressive look with the strong combination of marble, metal and wood, NAGOYA DINING TABLE presents a timeless style with its elliptical shaped top table that adds a modern harmony to the design.

NAGOYA DINING TABLE, which creates aesthetically unique details with its marble-like ceramic and marble top table alternatives, offers an elegant example of contemporary decoration with its original leg form where metal and wood are used together. In the ceramic table top alternative, metal detail parts placed inside the table that show the continuity of the legs emphasize the fine craftsmanship details that enrich the design. Lima Chair

WITH THE RICH, AESTHETIC AND FUNCTIONAL FEATURES, LIMA, OLIMPIA AND SYDNEY CHAIRS ANSWER MANY

Olympia Chair

NAGOYA DINING TABLE

DECORATION AND USAGE NEEDS.

### NAGOYA DINING TABLE - CHAIR TECHNICAL CONTENT //

Marble top, metal tumbled gold and black foot application in elliptical form, for 8-10 people

### Lima Chair

Black coloured wooden leg with special hexagonal section, metal decorative detail on the legs, curved back form

### Olimpia Chair & Olimpia Chair with Armrest

Black coloured wooden legs in curvilinear form, curved and oval back form, wooden black colour lapels on the body arm

### Sydney Chair

Armchair shaped, leather-like outer surface, fabric covered body

Olimpia Chair with Armrest

**Timeless Comfort** 

The SEOUL MODULAR SOFA GROUP, where high comfort comes together with a modern design approach, brings an elegant touch to living spaces with its fluid form, while offering versatile functional usage advantage with its wide module alternatives.