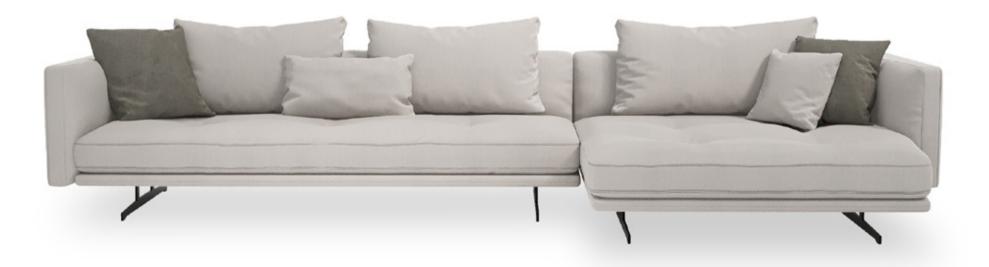

### Sydney Chair

Armchair shaped, leather-like outer surface, fabric covered body

Olimpia Chair with Armrest

**Timeless Comfort** 

The SEOUL MODULAR SOFA GROUP, where high comfort comes together with a modern design approach, brings an elegant touch to living spaces with its fluid form, while offering versatile functional usage advantage with its wide module alternatives.

### SEOUL MODULAR SOFA GROUP

Creating contemporary living spaces with a fluid design approach and a modern visual look, Seoul Modular Sofa Group elegantly meets different usage needs thanks to its modular system setup that includes many module alternatives.

The SEOUL MODULAR SOFA GROUP, which provides high comfort with its layered seat filling and back cushions, and has leg alternatives in 2 different colours as black metal and rose coating, allows creating decorative setups suitable for many different square meters and room shapes, apart from creating multiple sitting areas thanks to its curved modules.