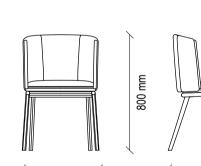

ity of the legs emphasize the fine craftsmanship details that enrich the design. Lima Chair





WITH THE RICH, AESTHETIC AND FUNCTIONAL FEATURES, LIMA, OLIMPIA AND SYDNEY CHAIRS ANSWER MANY

Olympia Chair

NAGOYA DINING TABLE



DECORATION AND USAGE NEEDS.

### NAGOYA DINING TABLE - CHAIR TECHNICAL CONTENT //







Marble top, metal tumbled gold and black foot application in elliptical form, for 8-10 people

### Lima Chair

Black coloured wooden leg with special hexagonal section, metal decorative detail on the legs, curved back form

### Olimpia Chair & Olimpia Chair with Armrest

Black coloured wooden legs in curvilinear form, curved and oval back form, wooden black colour lapels on the body arm

### Sydney Chair

Armchair shaped, leather-like outer surface, fabric covered body









Olimpia Chair with Armrest



**Timeless Comfort** 



The SEOUL MODULAR SOFA GROUP, where high comfort comes together with a modern design approach, brings an elegant touch to living spaces with its fluid form, while offering versatile functional usage advantage with its wide module alternatives.

MODULAR SOFA GROUP



### SEOUL MODULAR SOFA GROUP



SEOUL MODULAR SOFA GROUP





Limitless Combination

SEOUL MODULAR SOFA GROUP

DESIGNED BY USING LAYERED SESSION FILLING WHICH TAKES SEATING COMFORT TO HIGHEST LEVEL, SEOUL MODULAR SOFA GROUP BRINGS COMFORT AND AESTHETIC TOGETHER WITH BACK CUSHIONS AND DECORATIVE THROW PILLOW APPLICATION.



### SEOUL MODULAR SOFA GROUP



Creating contemporary living spaces with a fluid design approach and a modern visual look, Seoul Modular Sofa Group ele