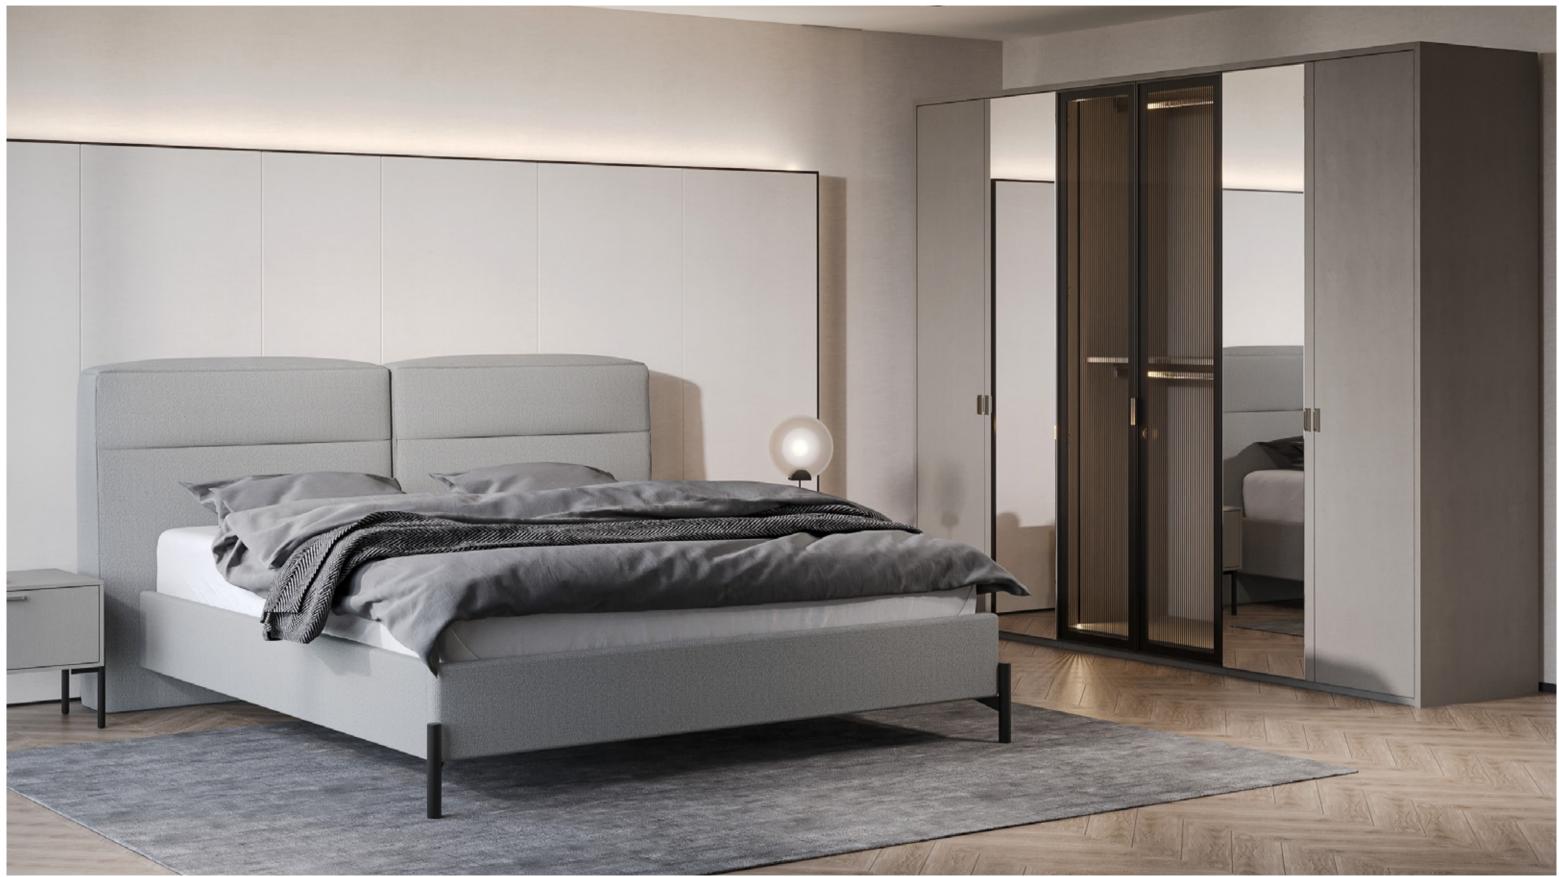

## Tunis

BED FRAME WITH HEADBOARD

### TUNIS BED FRAME WITH HEADBOARD

ATTRACTING ATTENTION WITH ITS SPECIAL WOODEN STRAP DETAIL AND WIDE FLOOR TRAVERS STRUCTURE, THE TUNIS BED FRAME WITH HEADBOARD BRINGS AN ELEGANT TOUCH TO BEDROOM COMFORT.