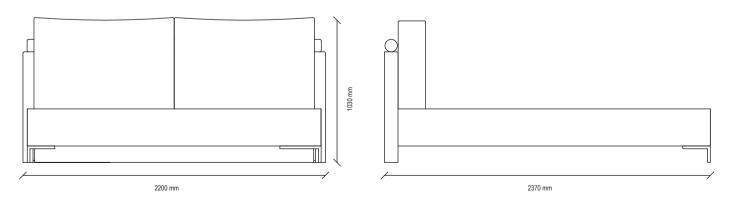

#### Bed Frame with Headboard

Fabric stitched headboard, fabric-covered body, 4-degree head mechanism, black metal leg design, large storage area on the bed base, 3 different size alternatives: 160x200, 180x200, 200x200 cm

#### **RIGA BEDROOM** TECHNICAL CONTENT //

Storagebed with Headboard (160x200 cm)

Bed Frame with Headboard (180x200 cm)

Storagebed with Headboard (180x200 cm)