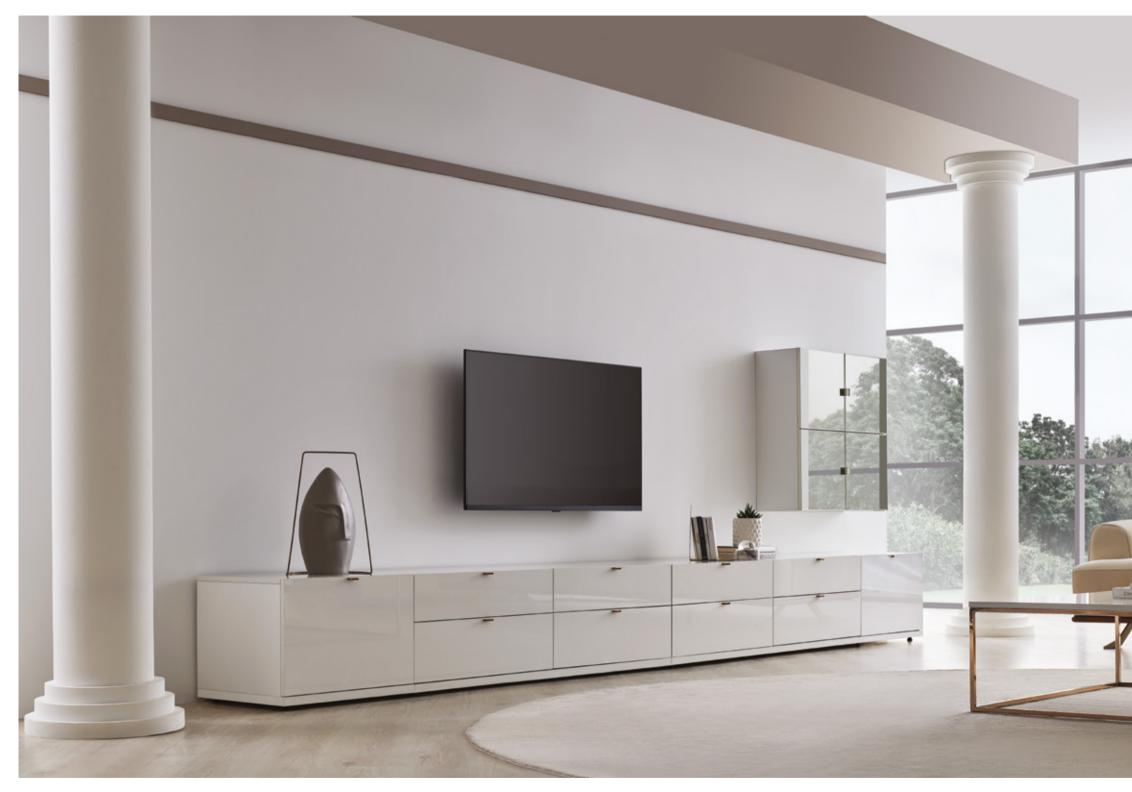

LEGATO DINING TABLE, WHERE FINE DETAILS COMBINED WITH A STRONG DESIGN APPROACH, BRINGS ITS AUTHENTIC SYMMETRY TO THE CENTER OF THE LIVING SPACES WITH ITS MARBLE PATTERN SURFACE AND FOOT STRUCTURE.

With its bright white colour and variety of modules, LEGATO TV UNIT fits perfectly into homes of different styles. TV modules with an easy-to-clean surface structure bring an elegant touch to living spaces.

LEGATO TV UNIT

# TV Unit

White glossy surface, bronze color metal handles, and legs, industrial wooden body, TV stand alternatives with legs or base, module combination variety

Top Module with Glass Cover

Top Module with Cover