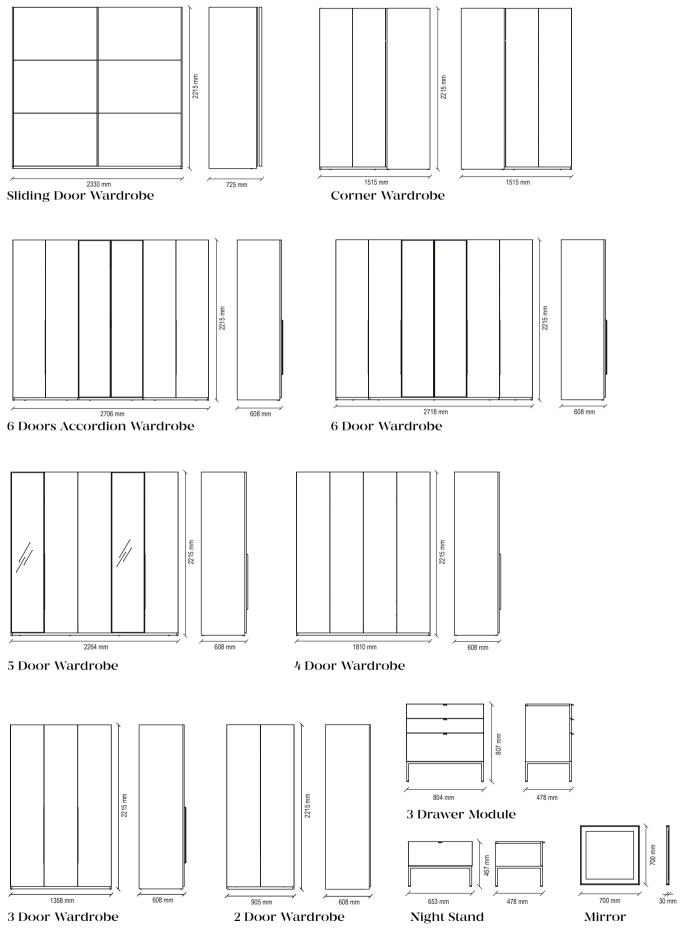

# BEDROOM

LEGATO BEDROOM

LEGATO WARDROBE, which allows creating stylish dressing areas for every taste and need, with 8 different wardrobe modules designed with versatile use and storage advantages, fits perfectly with the series.

Functional Wardrobe Setup

# LEGATO BEDROOM

Custom Padding in Header

LEGATO SERIES, OFFERING ENDLESS VARIATION METHOD WITH ITS MODUL COMBINATIONS, EMPHASIZES REFINE AESTHETIC WITH BRIGHT SMOKED METAL LEG AND HANDLE IMPLEMENTATION.

Black soft matte surface, smoked metal handle, industrial wooden body, 8 different wardorbe modules, large storage areas, 6-door accordion, reflective glass application in 6-door and 5-door wardrobe, functional features in wardrobes and self-reducing hinge and rail system