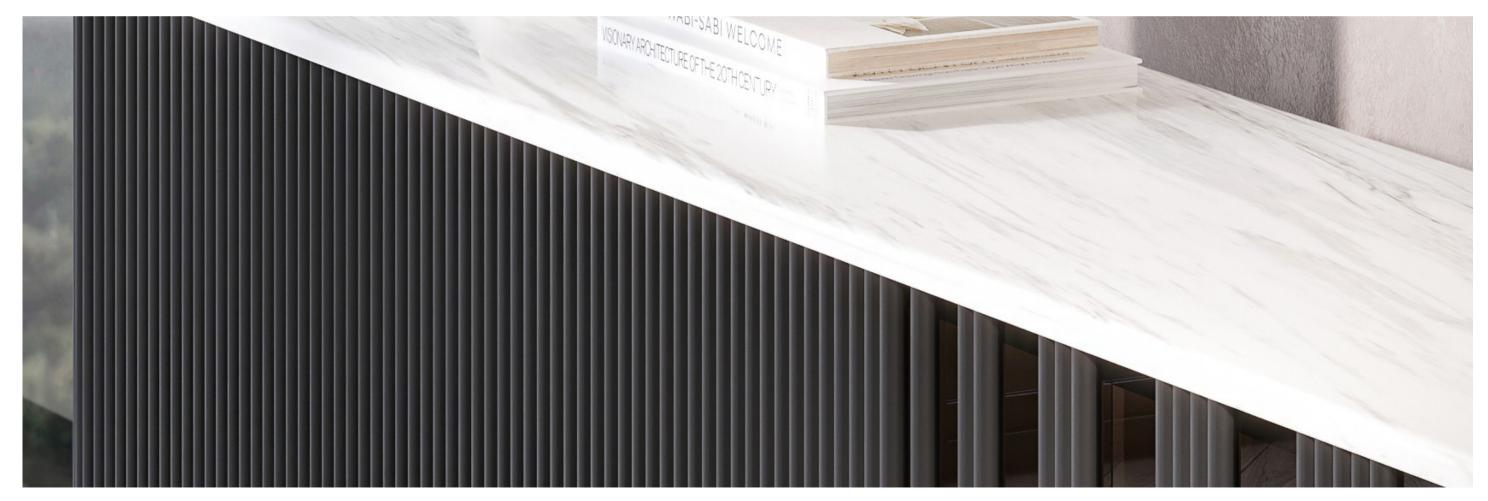

## Osaka

Adding a refined touch to living spaces with its qualified design touches, OSAKA SIDEBOARD creates a perfect harmony with different material combinations. It offers an eye-catching and timeless design that allows versatile decoration setups.

SIDEBOARD

Qualified and Refined Fictions

OSAKA SIDEBOARD

OSAKA SIDEBOARD

BRINGING MULTI-MATERIALS TOGETHER WITH MODERN DESIGN APPROACH, OSAKA SIDEBOARD PROVIDES AN AESTHETIC APPEARANCE THAT MAKES A DIFFERENCE WITH ITS INTERIOR LIGHTING DETAIL AND ITS ORIGINAL LEG FORM COMBINED WITH METAL MATERIAL.

#### Sideboard

Lacquered black body on MDF, marble top, metal tumbled gold and lacquered black legs, glass cover application, push-open mechanism, LED lighting