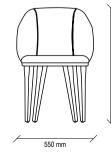

### Lima Chair

Black coloured wooden leg with special hexagonal section, metal decorative detail on the legs, curved back form

#### Lima Chair

Black coloured wooden leg with special hexagonal section, metal decorative detail on the legs, curved back form