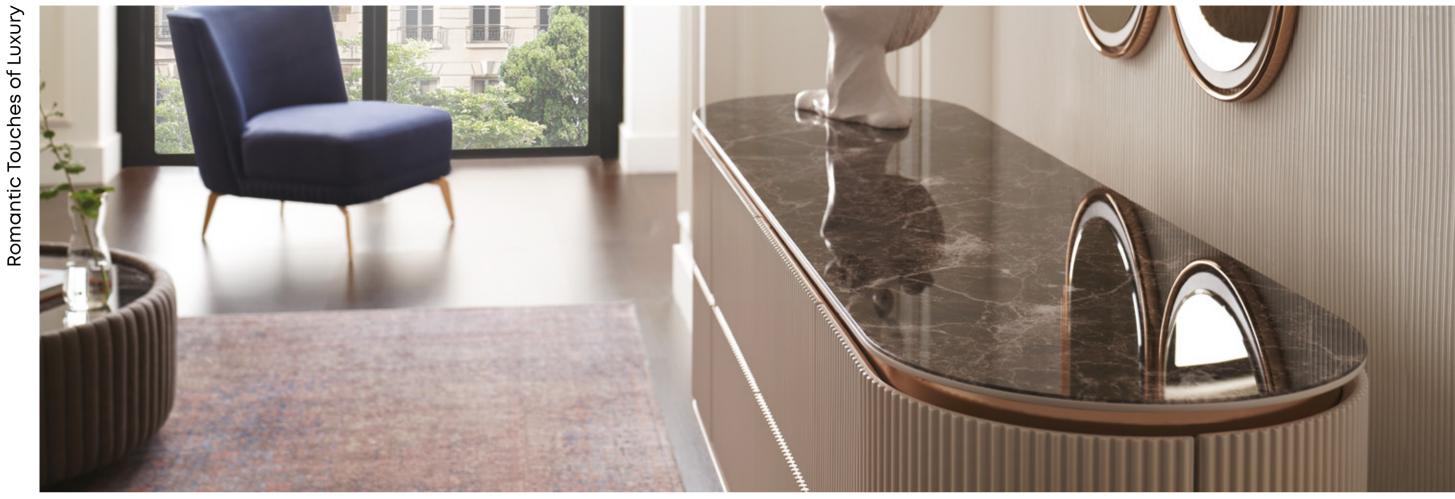

# Vienna

DINING ROOM

VIENNA DINING ROOM ADDING ELEGANCE TO SOFT FORM TRANSITIONS WITH ITS PERFECT DESIGN, SUPERIOR LOOK AND ROSE-GOLD COLOR THAT COULD BE SEEN IN THE DETAILS.

## VIENNA DINING ROOM

Functional and Aesthetic

VIENNA DINING ROOM ENRICHES ITS PERFECT POWDER COLOUR WITH BRILLIANT ROSE-GOLD STRIPS AND CREATES FREE SPACES BY OFFERING MANY DIFFERENT MODULES ON DINING TABLE AND CHAIRS.

#### Sideboard

Powder colour, oval-shaped design, lacquered MDF application on body and doors, special design surface treatment on the doors, marble-looking glass top on the sideboard, rose-gold metal band transitions and 2 drawers with cutlery function