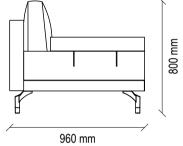

#### **BLOOM ARMCHAIR and POUFF SET** TECHNICAL CONTENT //

910 mm Upholstered Armchair