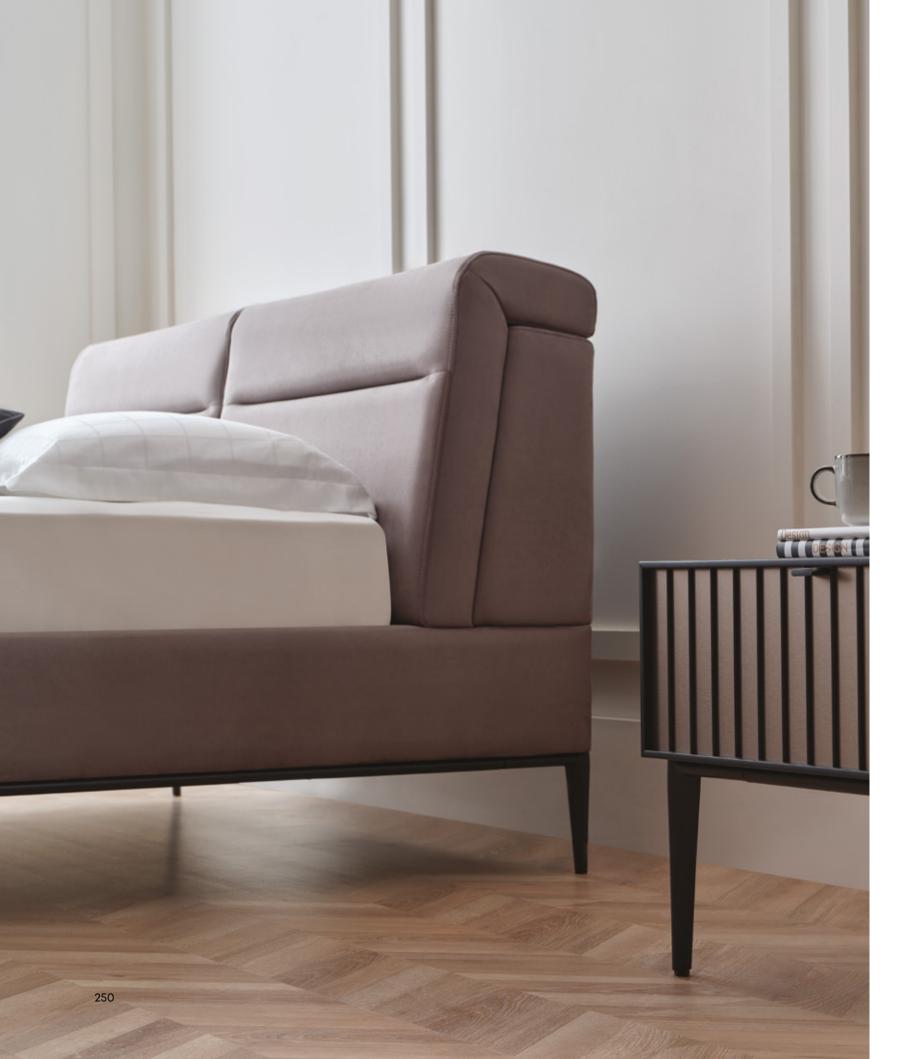

#### Bed Frame with Headboard

Fabric stitched headboard, fabric-covered body, 4-degree head mechanism, black metal leg design, large storage area on the bed base, 3 different size alternatives: 160x200, 180x200, 200x200 cm

2718 mm

 $\vdash$ 608 mm

Night Stand