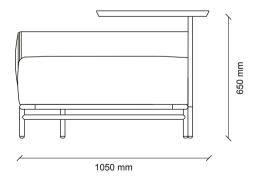

### NAGOYA DINING TABLE - CHAIR TECHNICAL CONTENT //

Marble top, metal tumbled gold and black foot application in elliptical form, for 8-10 people