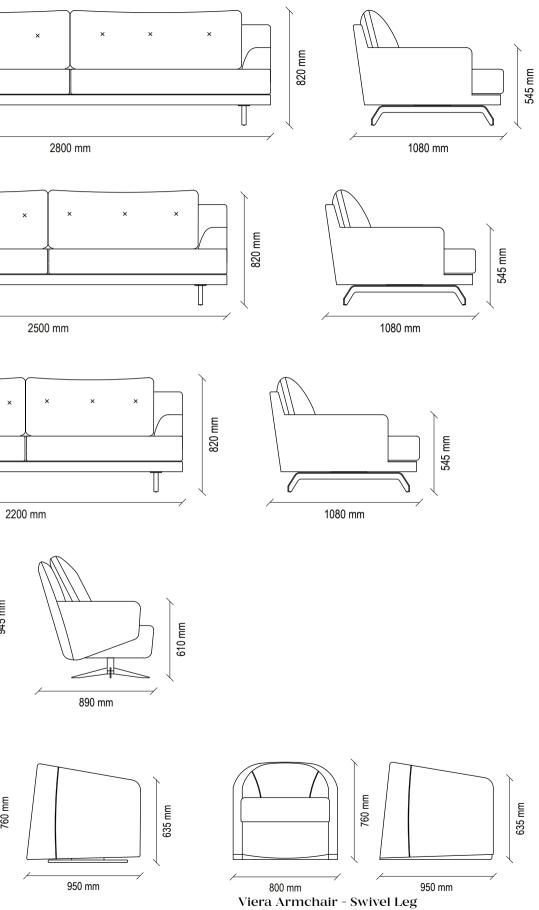

### SEOUL MODULAR SOFA GROUP TECHNICAL CONTENT //

3 Seat Sofa

### Modular Sofa Group

Extra comfort with hybrid foam technology in the sitting area, wide seating area, amorphous design, high metal legs, solid skeleton structure with metal construction and long-lasting use, comfortable back cushion application, rich decorative pillow application, unlimited combination possibilities thanks to the variety of modules

3 Seat Sofa

2400 mm

2,5 Seat Sofa

2200 mm

Manila Armchair

Revealing a refined design style with its eye-catching combination of materials, KARTUM DINING TABLE brings a minimal yet impressive touch to living spaces. With its contemporary effect, it fits perfectly into many different collections.