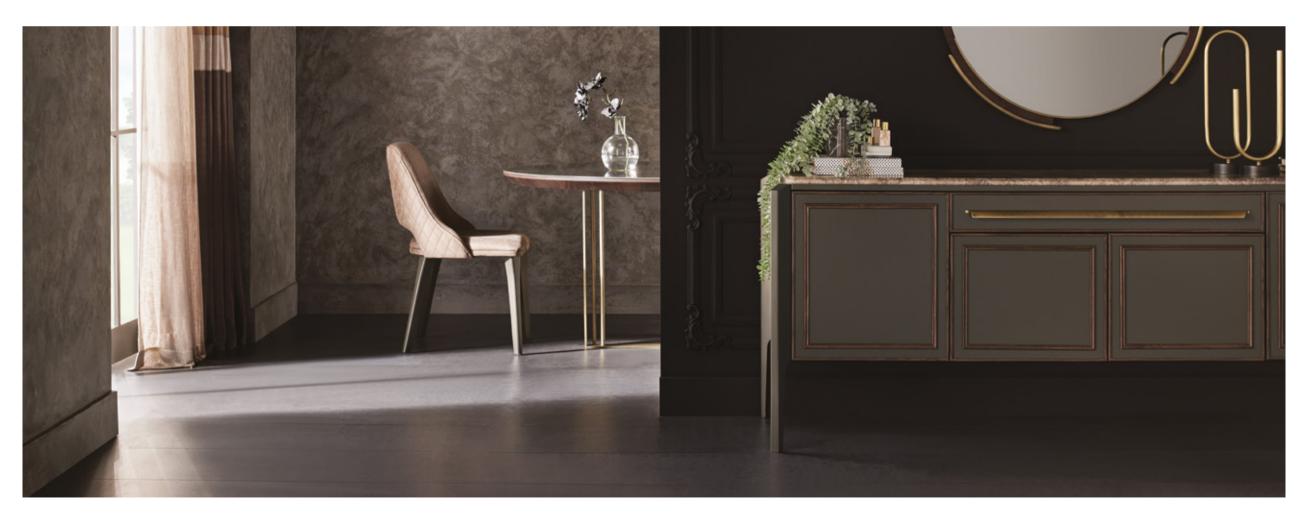

## Osaka

Adding a refined touch to living spaces with its qualified design touches, OSAKA SIDEBOARD creates a perfect harmony with different material combinations. It offers an eye-catching and timeless design that allows versatile decoration setups.

SIDEBOARD

Qualified and Refined Fictions

OSAKA SIDEBOARD

OSAKA SIDEBOARD

BRINGING MULTI-MATERIALS TOGETHER WITH MODERN DESIGN APPROACH, OSAKA SIDEBOARD PROVIDES AN AESTHETIC APPEARANCE THAT MAKES A DIFFERENCE WITH ITS INTERIOR LIGHTING DETAIL AND ITS ORIGINAL LEG FORM COMBINED WITH METAL MATERIAL.

#### Sideboard

Lacquered black body on MDF, marble top, metal tumbled gold and lacquered black legs, glass cover application, push-open mechanism, LED lighting

### Venice Mirror

Modern design in curvilinear style, use of marble patterned ceramic and aged gold detailed, natural colour mirror.

#### **Ruhr Mirror**

Round-shaped modern design, marble-patterned and black metal detailed ceramic, natural colour mirror use

Venice Mirror

nbining the

Combining the impressive harmony of different material combinations with a modern design approach, NAGOYA DINING TABLE adds an eye-catching elegance to living spaces with the timeless elegance and calm colour transitions of marble.