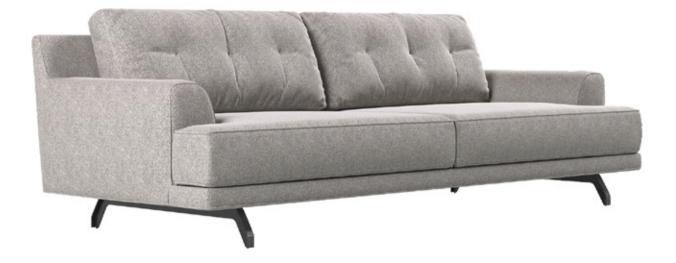

482 mm

Combining its modern design style with ergonomic usage advantages, SWAN SOFA SET was crowned with the German Design Award.

SOFA SET

SWAN SOFA SET

SWAN SOFA SET offers striking details with its boucle fabric application and stylish metal leg design, which gives the decoration an original look.

#### SWAN SOFA SET

ORIGINAL DESIGN DETAILS, EMPHASIZING THE HARMONY OF FURNITURE AND DECORATIVE ITEMS IN LIVING AREAS, ALLOWS TO CREATE STYLISH AND USEFUL SPACES.

While offering a look that reflects the latest trends with 2 different metal swivel leg colour alternatives, black and smoked, SWAN ARMCHAIR manages to create a comfortable seating area with the quality materials used in its production and headboard application.

#### Sofa & Armchair

High comfortable seating, rich combination options with different fabric alternatives, boucle fabric application in the colour chart no 2209, metal legs that complete the design, 2 different leg colour alternatives as black and smoked in the armchair.