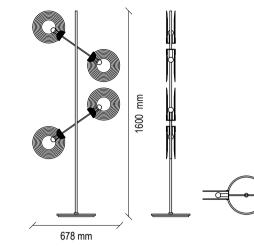

#### Nova Lighting

Metal body, static painted finish, 1 E14 socket

Nova Floor Lamp

Nova Pendant

**Oslo Pendant** 

Oslo Lamp

418

Sole Pendant

450 mm

450 mm Tetra Medium