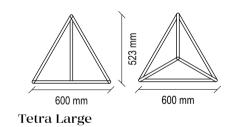

# Tetra & Nova

LIGHTNING SERIES

DESIGNED BY JEAN DAVID DAMONTE

410

**Tetra Lighting** Bringing the most elegant details of modernism to living spaces with its minimal design, TETRA SERIES creates a timeless effect in decoration.

#### Tetra Lighting

Metal body, sandy black painted finish, polycarbonate glass diffuser, LED lighting, size alternative in different sizes

310 mm

310 mm Tetra Small