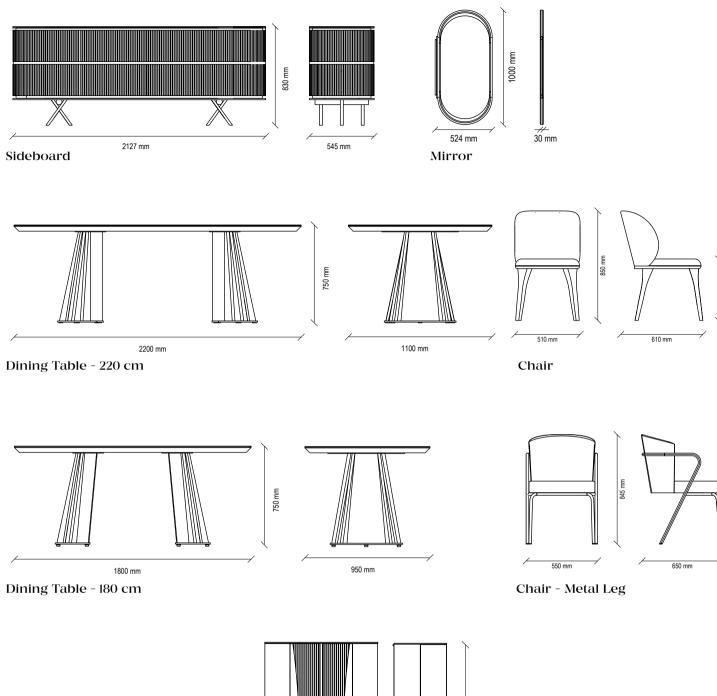

[] ENZCHOME design team Next Generation Setup

The LEGATO SERIES responds to different usage and decoration needs with 3 different table alternatives as fixed table with metal legs, fixed table with wooden legs and extendable table.

LEGATO SERIES, providing 3 separate tables; fixed table with metal legs, fixed table with wooden legs and extendable table, is a good solution for different decoration needs.

LEGATO TABLE options, which perfectly adapt monochrome style to different decoration concepts, allow creating stylish and comfortable spaces with marble pattern surface application. While the sculptural leg structure on the fixed metal-legged table exhibits an aesthetic stance, the wooden-legged fixed and extendable table alternatives offer useful solutions.

LEGATO CHAIR, which fits the furniture in the best way with its design that perfectly complements the collection, offers a pleasant sitting experience with its soft back.

#### Dining Table

3 different dining table alternatives as fixed - metal legs, fixed and extendable with wooden legs, black colour, marble pattern top table colour, rectangular design, seating capacity for 6-8 people

#### Chair

Black wooden legs, seat and back upholstery, rounded form that covers the back

Dining Table - Wooden Legs

141