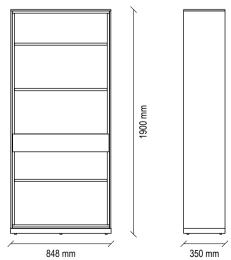

#### BERTA TV UNIT TECHNICAL CONTENT //

500 mm

Bookshelf - Module with Open Shelves Coffee Table - Ellipse

Bookshelf - Module with Drawer