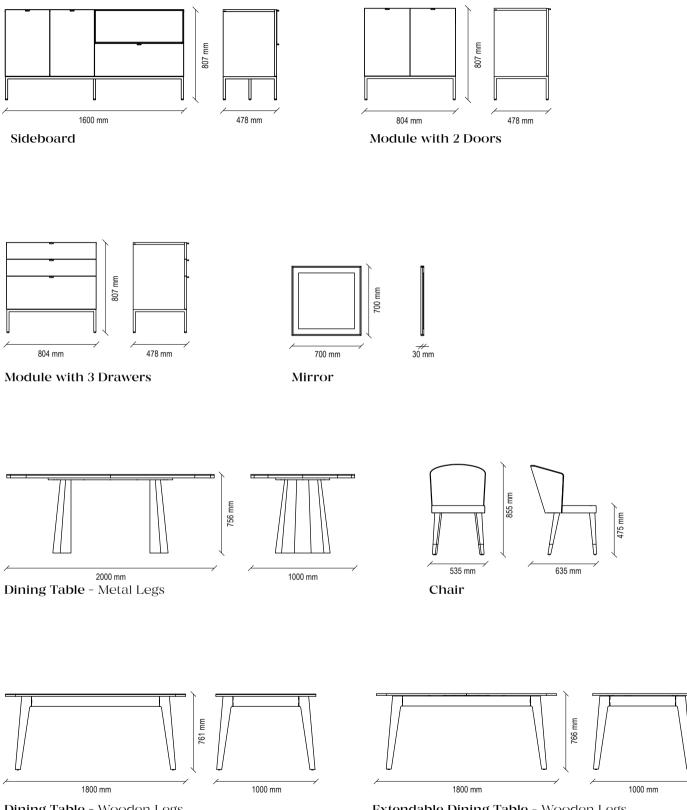

#### Dining Table

3 different dining table alternatives as fixed - metal legs, fixed and extendable with wooden legs, black colour, marble pattern top table colour, rectangular design, seating capacity for 6-8 people

#### Chair

Black wooden legs, seat and back upholstery, rounded form that covers the back

Dining Table - Wooden Legs

141