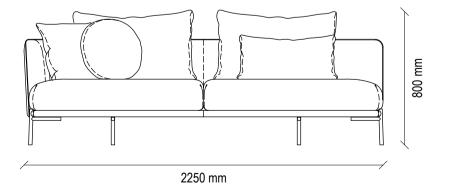

### DESIGNED BY STUDIO MEMO

**32** SEOUL CORNER SOFA

# Tetra & Nova

LIGHTNING SERIES

DESIGNED BY JEAN DAVID DAMONTE

410

**Tetra Lighting** Bringing the most elegant details of modernism to living spaces with its minimal design, TETRA SERIES creates a timeless effect in decoration.

### Nova Lighting

Combining black and white colour options with geometric touches, NOVA SERIES gives life to minimal spaces with its industrial style.

STUDIO MEMO WAS FOUNDED IN 2001 BY PROFESSOR ROBERTO TAPINASSI AND ARCHITECT MAURIZIO MANZONI. THE MEETING POINT BETWEEN TAPINASSI AND MANZONI IS FOLLOWING A COMMON PATH BASED ON BOTH FUNCTION AND RESEARCH WHICH FOCUSES ON ITALIAN DESIGN APPROACH THAT AIMS TO BRING INNOVATIVE SOLUTIONS AND CONSIDERS CONTEMPORARY LIFE IN A MEANINGFUL WAY. STUDIO MEMO DESIGNED THE MUNDO SERIES FOR ENZA HOME WITH ITS EXPERT DESIGN TEAM, A PROFESSIONAL APPROACH AND BUSINESS MODEL THAT DEVELOPS DIALOGUE WITH THE USER IN COLOBRATION, AND IS OPEN TO CONTINUOUS RESEARCH.