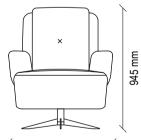

DRAWING ATTENTION WITH ITS MODERN AND COMFORTABLE STYLE, VIERA ARMCHAIRS PROVIDE FREEDOM OF MOVEMENT TO SUIT YOUR NEEDS WITH TWO DIFFERENT LEG DESIGN ALTERNATIVES AS ROTATING AND FIXED ADD AN ELEGANT TOUCH TO DECORATION WITH ITS FLUID FORM.

Armchair

Armchair - Swivel Leg

Coffee Table

1030 mm