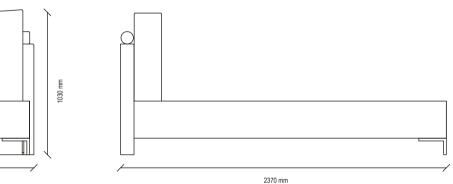

# LEGATO BEDROOM TECHNICAL CONTENT //

Headed Bed Frame (160x200 cm)

2370 mm

Headed Plinth Base (160x200 cm)

Headed Plinth Base (180x200 cm)

2200 mm Headed Bed Frame (200x200 cm)

154

2370 mm