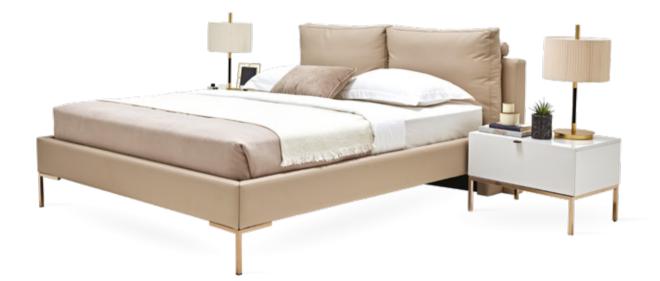

## Tunis

BED FRAME WITH HEADBOARD

### TUNIS BED FRAME WITH HEADBOARD

ATTRACTING ATTENTION WITH ITS SPECIAL WOODEN STRAP DETAIL AND WIDE FLOOR TRAVERS STRUCTURE, THE TUNIS BED FRAME WITH HEADBOARD BRINGS AN ELEGANT TOUCH TO BEDROOM COMFORT.