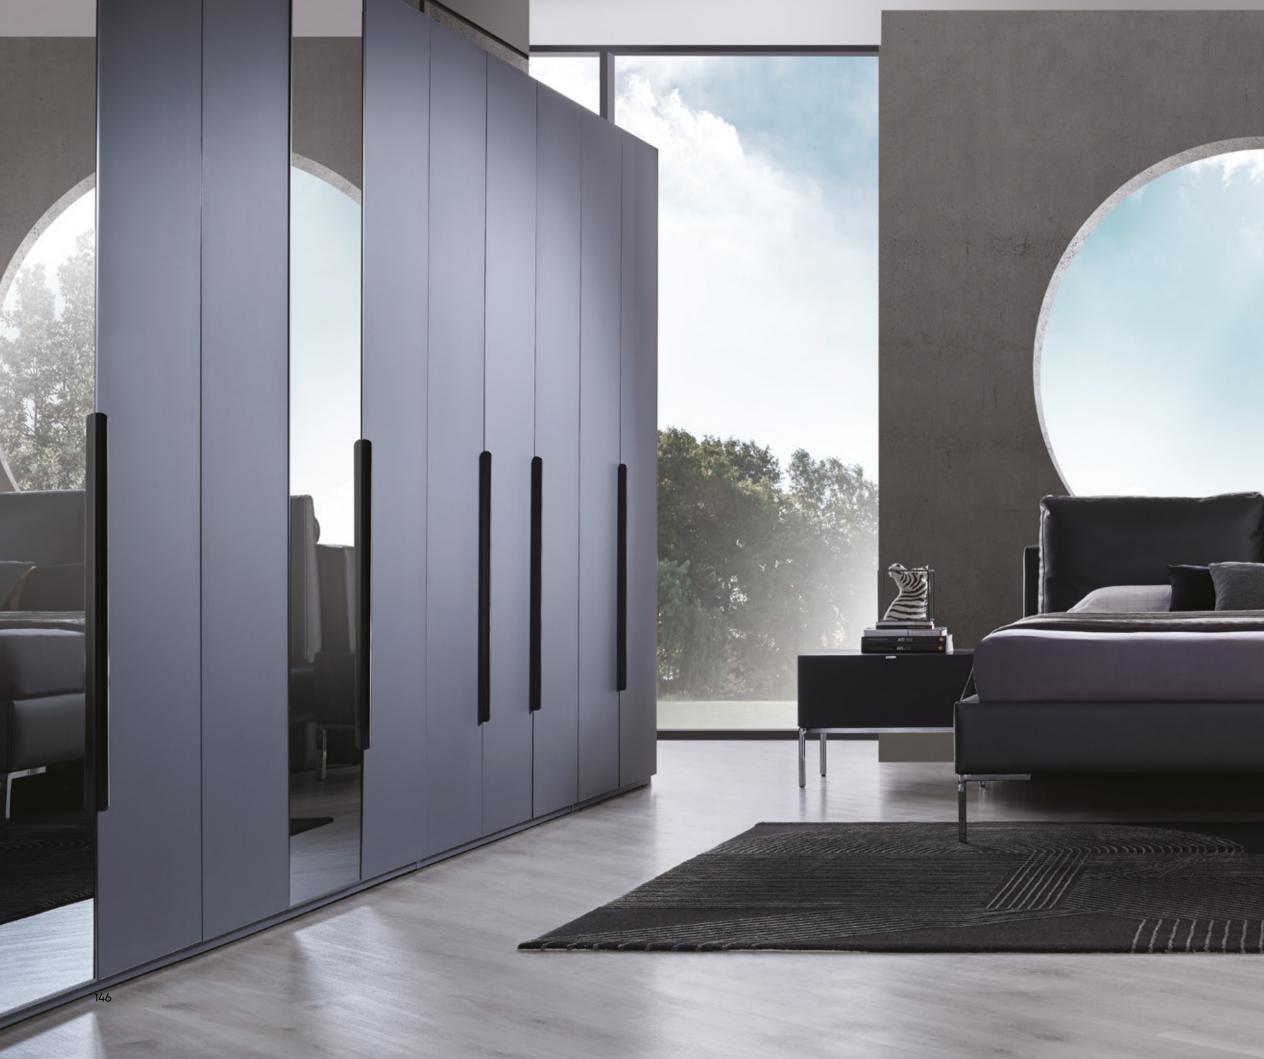

# BEDROOM

LEGATO BEDROOM

LEGATO WARDROBE, which allows creating stylish dressing areas for every taste and need, with 8 different wardrobe modules designed with versatile use and storage advantages, fits perfectly with the series.

Functional Wardrobe Setup