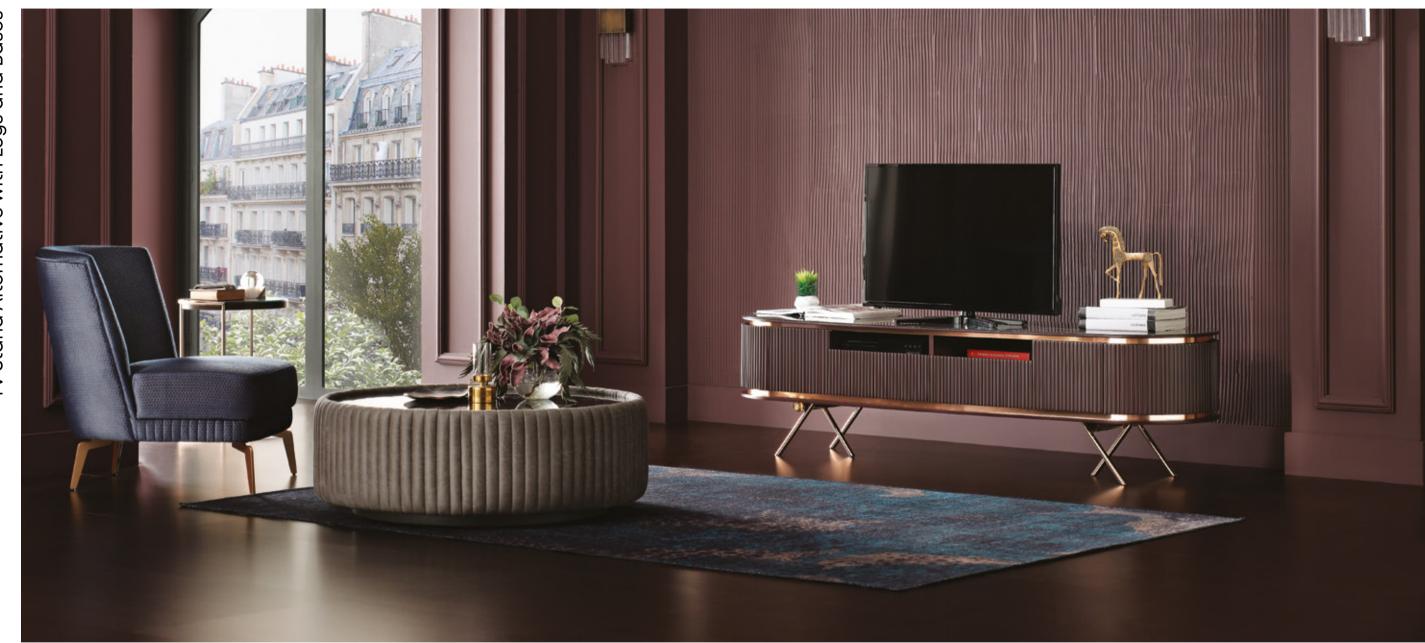

the TV stand, rose-gold colour metal band design on the modules, 4 drawers on the TV stand with storage base, curved and bronze doors on the upper module, glass door combination with colour surface treatment, self slowing hinge system application









VIENNA DINING ROOM, where contemporary decoration approach comes together with eye-catching design touches, brings together the feminine design line with romance.

# Vienna

DINING ROOM



# VIENNA DINING ROOM





# VIENNA DINING ROOM



VIENNA MAROON DINING TABLE adds an eye-catching glow to dining rooms with its glass and lacquered top alternatives that complement its rounded form. The Vienna Maroon dining Table displays a strong stance as it rises on legs wrapped in metal rose-gold colour.



TV Stand Alternative with Legs and Bases



In the new season, designs that impose stereotyped decoration rules on spaces are now replaced by designs that remove borders with their functionality. VIENNA TV UNIT, which responds to the decorative needs of today with its modules with different designs, has been designed to adapt to many different spaces and styles.



#### Sideboard

Claret red, oval-shaped design, lacquered painted MDF application on body and doors, special design surface treatment on the doors, marble-looking glass top on the sideboard, rose-gold metal band transitions, 2 drawers with cutlery function

#### Mirror

Rose-gold colour metal frame, bronze colour mirror

#### Dining Table

6 different tables with claret red colour, specially designed surface treatment, specially designed rose-gold details that complemen