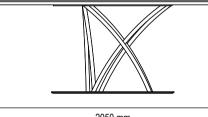

## Nagoya

DINING TABLE

### NAGOYA DINING TABLE

Offering an impressive look with the strong combination of marble, metal and wood, NAGOYA DINING TABLE presents a timeless style with its elliptical shaped top table that adds a modern harmony to the design.

NAGOYA DINING TABLE, which creates aesthetically unique details with its marble-like ceramic and marble top table alternatives, offers an elegant example of contemporary decoration with its original leg form where metal and wood are used together. In the ceramic table top alternative, metal detail parts placed inside the table that show the continuity of the legs emphasize the fine craftsmanship details that enrich the design. Lima Chair

### NAGOYA DINING TABLE - CHAIR TECHNICAL CONTENT //

Marble top, metal tumbled gold and black foot application in elliptical form, for 8-10 people