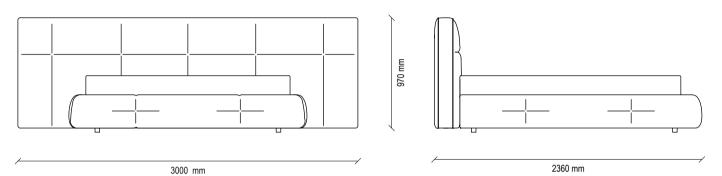

22

SWAN SOFA

32

RIGA SERIES

## Riga

RIGA DINING ROOM, which combines distinguished material combinations with refined lines, offers an impressive example of contemporary luxury.

DINING ROOM

#### RIGA DINING ROOM

RIGA DINING TABLE manages to be an important part of the decoration thanks to its contemporary and luxurious appearance. It adds an innovative dimension to its environment with the style that reflects classical and modern harmony.

Offering an ergonomic design with its rectangular form, RIGA DINING TABLE completes the elegance of dining rooms with its specially designed black matte colour MDF legs and marble patterned top surface.

Marble Pattern Top Surface

RIGA DINING ROOM

REFLECTING THE HARMONY OF CLASSIC AND MODERN STYLE, RIGA CHAIR BRINGS HIGH-LEVEL COMFORT TO SPACES WITH DIFFERENT DESIGN ALTERNATIVES.