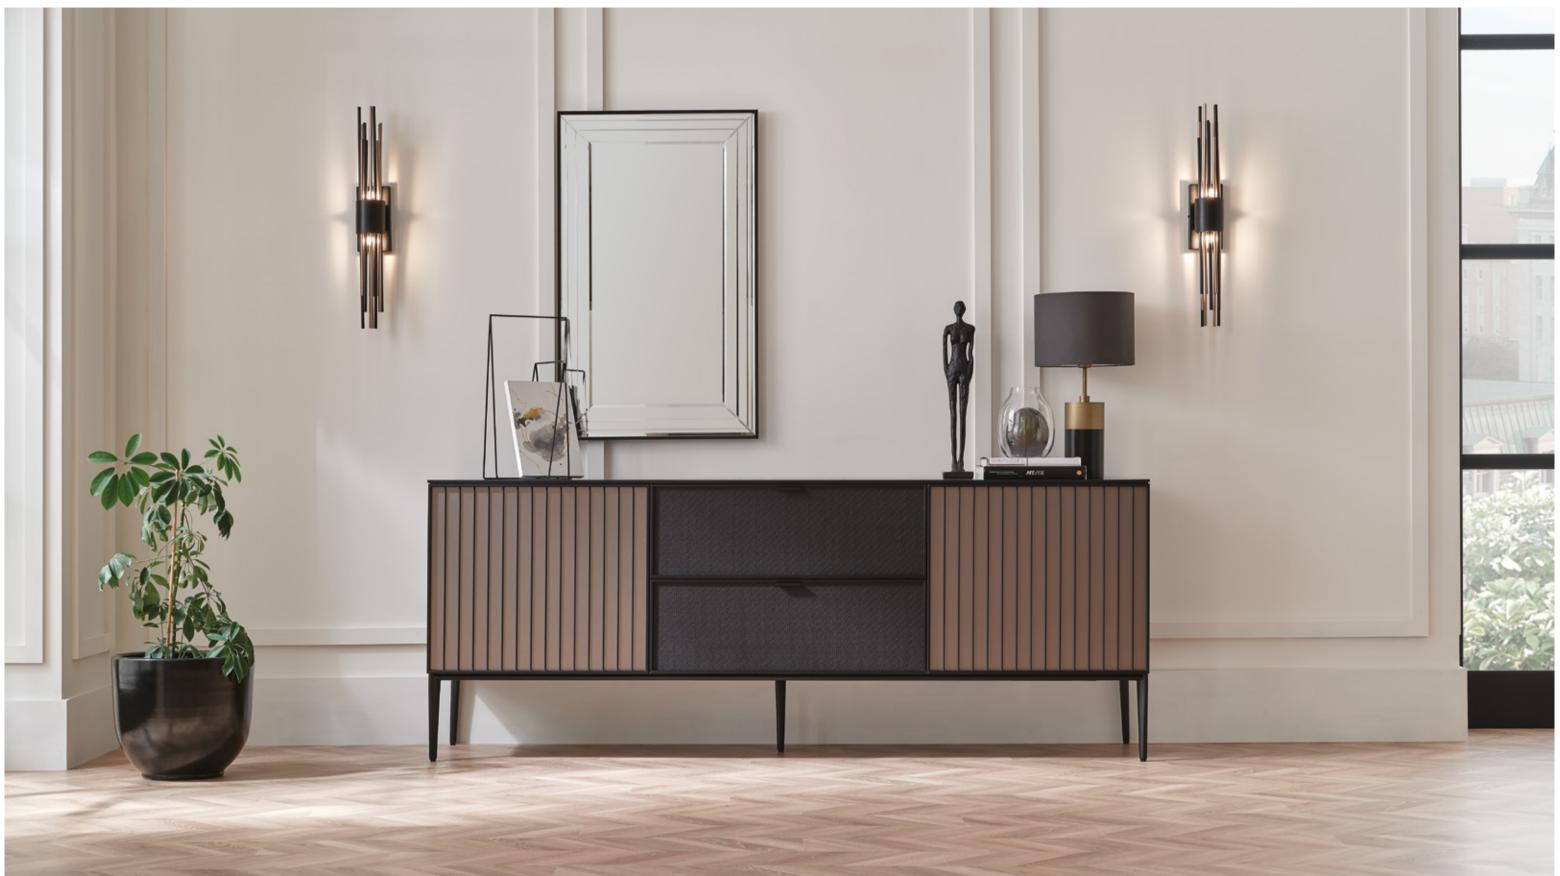

## Osaka

Adding a refined touch to living spaces with its qualified design touches, OSAKA SIDEBOARD creates a perfect harmony with different material combinations. It offers an eye-catching and timeless design that allows versatile decoration setups.

SIDEBOARD

Qualified and Refined Fictions

OSAKA SIDEBOARD

OSAKA SIDEBOARD

BRINGING MULTI-MATERIALS TOGETHER WITH MODERN DESIGN APPROACH, OSAKA SIDEBOARD PROVIDES AN AESTHETIC APPEARANCE THAT MAKES A DIFFERENCE WITH ITS INTERIOR LIGHTING DETAIL AND ITS ORIGINAL LEG FORM COMBINED WITH METAL MATERIAL.

BRINGING TOGETHER DIFFERENT MATERIALS COMBINATIONS WITH ORIGINAL FORMS, VENICE AND SOUL MIRROR DESIGNS COMPLETE MODERN LIVING SPACES WITH THE CONTEMPORARY DESIGN APPROACH.

33

#### Sideboard

Lacquered black body on MDF, marble top, metal tumbled gold and lacquered black legs, glass cover application, push-open mechanism, LED lighting

### Venice Mirror

Modern design in curvilinear style, use of marble patterned ceramic and aged gold detailed, natural colour mirror.