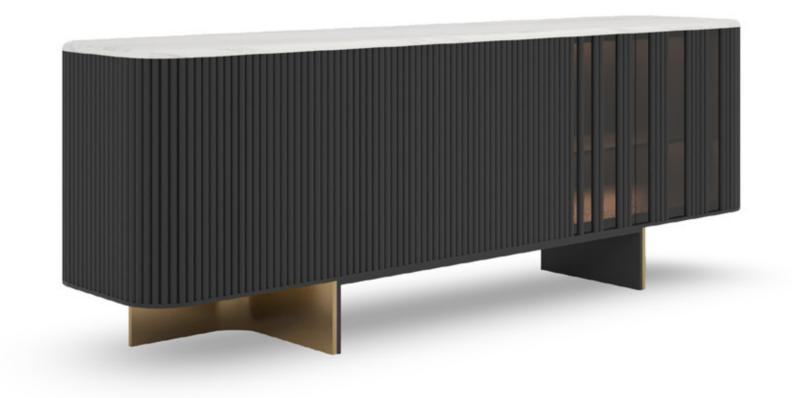

## Osaka

Adding a refined touch to living spaces with its qualified design touches, OSAKA SIDEBOARD creates a perfect harmony with different material combinations. It offers an eye-catching and timeless design that allows versatile decoration setups.

SIDEBOARD

Qualified and Refined Fictions

OSAKA SIDEBOARD

OSAKA SIDEBOARD

BRINGING MULTI-MATERIALS TOGETHER WITH MODERN DESIGN APPROACH, OSAKA SIDEBOARD PROVIDES AN AESTHETIC APPEARANCE THAT MAKES A DIFFERENCE WITH ITS INTERIOR LIGHTING DETAIL AND ITS ORIGINAL LEG FORM COMBINED WITH METAL MATERIAL.

#### Sideboard

Lacquered black body on MDF, marble top, metal tumbled gold and lacquered black legs, glass cover application, push-open mechanism, LED lighting