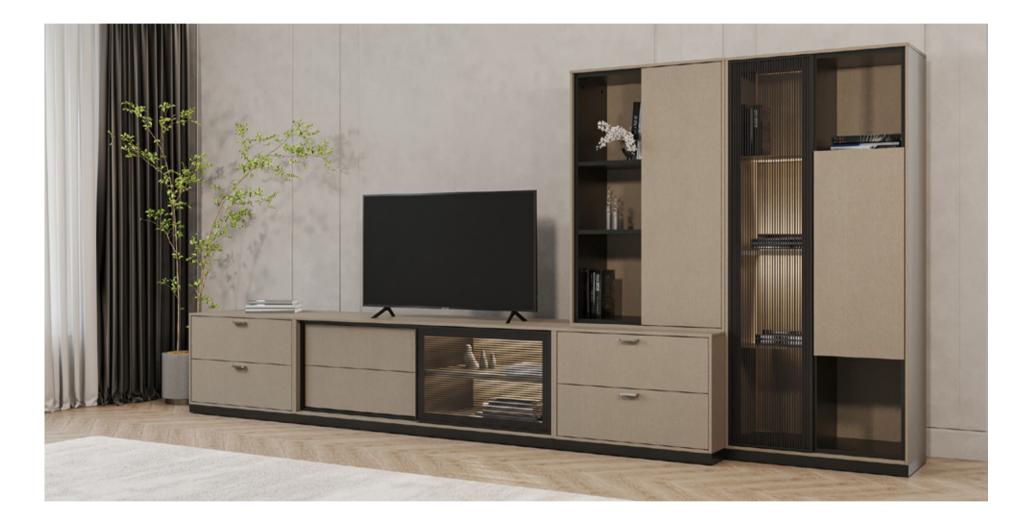

# Authentic and Modular

SUITABLE FOR DIFFERENT DECORATIVE NEEDS, THE LEGATO TV UNIT PROVIDES MAXIMUM FUNCTIONALITY WITH ITS DRAWER MODULES DESIGNED WITH STORAGE.

GIVING THE OPPORTUNITY TO CREATE COMBINATIONS

#### LEGATO TV UNIT TECHNICAL CONTENT //

#### TV Unit

Black soft matte surface, smoked metal handles and legs, industrial wooden body, TV stand alternatives with legs or base, variable module combinations

Sub-Module with Cover

Standing out with its matte black surface application that reflects the stylish and modern elegance of the monochrome style, LEGATO BEDROOM combines its refined aesthetics with rich functionality.