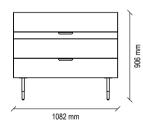

#### Athens Chest of Drawers

Lacquer paint application on MDF, 2 different size alternatives with 6 and 3 drawers, metal tumbled gold and lacquered legs use

Chest of Drawers - Small