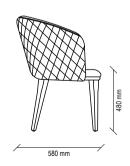

### Lima Chair

Black coloured wooden leg with special hexagonal section, metal decorative detail on the legs, curved back form

#### Lima Chair

Black coloured wooden leg with special hexagonal section, metal decorative detail on the legs, curved back form