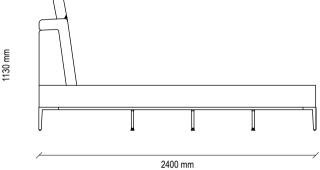

### SEOUL MODULAR SOFA GROUP TECHNICAL CONTENT //

Oslo Back of Sofa Coffee Table

Corner Module

Pouf

Havana Coffee Table Ellipse

Havana Coffee Table Round

Havana Side Table

Distinguished from its peers with modern style and special design details, TUNIS BED FRAME WITH HEADBOARD adds a simple elegance to contemporary decoration with special material touches that visually enrich its comfort-oriented design.

## Tunis

BED FRAME WITH HEADBOARD

### TUNIS BED FRAME WITH HEADBOARD

ATTRACTING ATTENTION WITH ITS SPECIAL WOODEN STRAP DETAIL AND WIDE FLOOR TRAVERS STRUCTURE, THE TUNIS BED FRAME WITH HEADBOARD BRINGS AN ELEGANT TOUCH TO BEDROOM COMFORT.