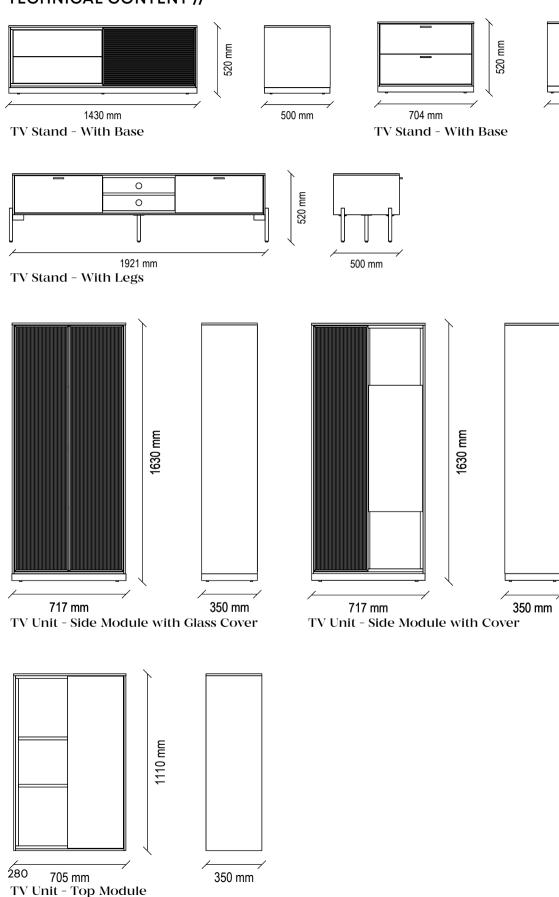

#### LEGATO TV UNIT TECHNICAL CONTENT //

#### TV Unit

Black soft matte surface, smoked metal handles and legs, industrial wooden body, TV stand alternatives with legs or base, variable module combinations

Sub-Module with Cover

Standing out with its matte black surface application that reflects the stylish and modern elegance of the monochrome style, LEGATO BEDROOM combines its refined aesthetics with rich functionality.

# TV Unit

White glossy surface, bronze color metal handles, and legs, industrial wooden body, TV stand alternatives with legs or base, module combination variety

Top Module with Glass Cover

Top Module with Cover