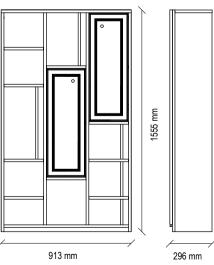

erador textured marble application on the sideboard, push-open feature on the doors, use of dark grey lacquer on the body and doors, walnut colour profile application on the door and drawer surfaces, design aged gold-coloured handles complementing the sideboard, the use of 2 drawers with cutlery function

#### Mirror

Round form, fume colour, aged gold metal details

#### Dinner table

Tumbled gold metal and MDF detailed leg design, 3 different table alternatives as round and rectangular, seating capacity for 6-8 people

#### Chair

Wooden leg application, upholstered seat and back, 2 different alternatives with and without armrest, back outer back quilted detail, rich fabric and texture alternatives

















Mirror

Chair - Armrest

#### SIRONA TV UNIT TECHNICAL CONTENT //











#### TV Unit

Walnut and anthracite colour combination, use of dark grey colour on body and doors, walnut colour profile application on door and drawer surfaces, tumbled gold handles completing the design, push-open mechanism on the middle doors of the high TV stand module, aged gold colour complementing the design on the bookcase and upper modules. Metal details, self-retarding hinges on the doors and the use of rails with brakes on the drawers



High Comfort with Rich Details



With its strong aesthetics exalted in design details, SIRONA LIVING ROOM brings a modern and refined interpretation to living spaces with quilting and lapel application on the arms that add timeless elegance to the design.

# Sirona

SOFA SET



#### SIRONA SOFA SET



#### SIRONA SOFA SET



SIRONA LIVING R