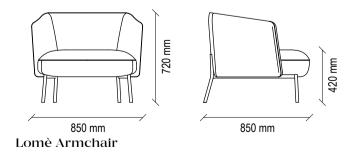

Combining a design style that reflects a minimal elegance with comfortoriented and layered seating filling, LOMÈ ARMCHAIR brings a refined example of aesthetics and comfort to living spaces. Its modern style, which puts comfort at the forefront, blends stylishly with many different styles with two leg colour alternatives as black metal and rose-coated LOMÈ ARMCHAIR

#### Lomè Armchair

Layered filling providing a comfortable seating, two leg alternatives as rose-gold coated and black, wide fabric combination alternative

1570 mm

Pouf

Asmara Nightstand

The CANTON SOFA SET, where comfort-oriented design touches meet with modern decoration style, maximizes the feeling of comfort at home with its layered seat padding and back cushion that allows different seating depths.