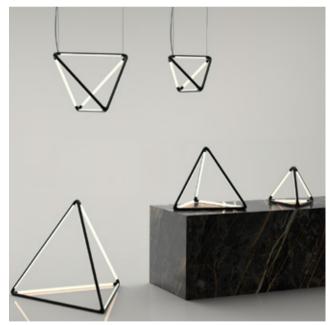

# Tetra & Nova

LIGHTNING SERIES

DESIGNED BY JEAN DAVID DAMONTE

410

**Tetra Lighting** Bringing the most elegant details of modernism to living spaces with its minimal design, TETRA SERIES creates a timeless effect in decoration.

### Nova Lighting

Combining black and white colour options with geometric touches, NOVA SERIES gives life to minimal spaces with its industrial style.

STUDIO MEMO WAS FOUNDED IN 2001 BY PROFESSOR ROBERTO TAPINASSI AND ARCHITECT MAURIZIO MANZONI. THE MEETING POINT BETWEEN TAPINASSI AND MANZONI IS FOLLOWING A COMMON PATH BASED ON BOTH FUNCTION AND RESEARCH WHICH FOCUSES ON ITALIAN DESIGN APPROACH THAT AIMS TO BRING INNOVATIVE SOLUTIONS AND CONSIDERS CONTEMPORARY LIFE IN A MEANINGFUL WAY. STUDIO MEMO DESIGNED THE MUNDO SERIES FOR ENZA HOME WITH ITS EXPERT DESIGN TEAM, A PROFESSIONAL APPROACH AND BUSINESS MODEL THAT DEVELOPS DIALOGUE WITH THE USER IN COLOBRATION, AND IS OPEN TO CONTINUOUS RESEARCH.

As part of his brand collaboration with Enza Home, Jean David Damonte designed the Nova and Tetra lighting series.

The foundation of the NOVA AND TETRA LIGHTING SERIES, signed by the world-famous design studio **Jean David Damonte**, is based on luxury and fashion values. In order to achieve an elegant decoration in the interior, NOVA AND TETRA SERIES gain quality by interpreting basic geometric forms together with timeless and elegant details. NOVA AND TETRA SERIES appeal to various decoration styles and tastes with their different combinations and colour applications.