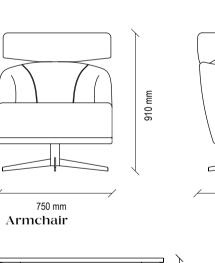

22

SWAN SOFA

32

RIGA SERIES

482 mm

Combining its modern design style with ergonomic usage advantages, SWAN SOFA SET was crowned with the German Design Award.

SOFA SET

SWAN SOFA SET

SWAN SOFA SET offers striking details with its boucle fabric application and stylish metal leg design, which gives the decoration an original look.

#### SWAN SOFA SET

ORIGINAL DESIGN DETAILS, EMPHASIZING THE HARMONY OF FURNITURE AND DECORATIVE ITEMS IN LIVING AREAS, ALLOWS TO CREATE STYLISH AND USEFUL SPACES.

While offering a look that reflects the latest trends with 2 different metal swivel leg colour alternatives, black and smoked, SWAN ARMCHAIR manages to create a comfortable seating area with the quality materials used in its production and headboard application.