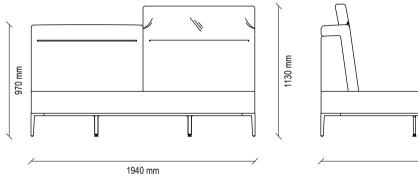

# Lagos

Bringing together design touches that reflect qualified craftsmanship with plain and fluid forms, LAGOS BED FRAME WITH HEADBOARD creates a calm and elegant atmosphere in bedrooms, while presenting a modern and timeless style.

#### LAGOS BED FRAME WITH HEADBOARD

Supporting the feeling of comfort in bedrooms with its curvilinear lines, LAGOS BED FRAME WITH HEADBOARD creates modern living spaces by integrating its modern design style with rich materials.