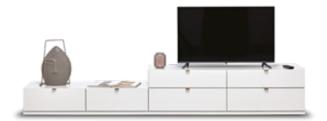

# Authentic and Modular

SUITABLE FOR DIFFERENT DECORATIVE NEEDS, THE LEGATO TV UNIT PROVIDES MAXIMUM FUNCTIONALITY WITH ITS DRAWER MODULES DESIGNED WITH STORAGE.

GIVING THE OPPORTUNITY TO CREATE COMBINATIONS

#### LEGATO TV UNIT TECHNICAL CONTENT //

#### TV Unit

Black soft matte surface, smoked metal handles and legs, industrial wooden body, TV stand alternatives with legs or base, variable module combinations

Sub-Module with Cover

Standing out with its matte black surface application that reflects the stylish and modern elegance of the monochrome style, LEGATO BEDROOM combines its refined aesthetics with rich functionality.