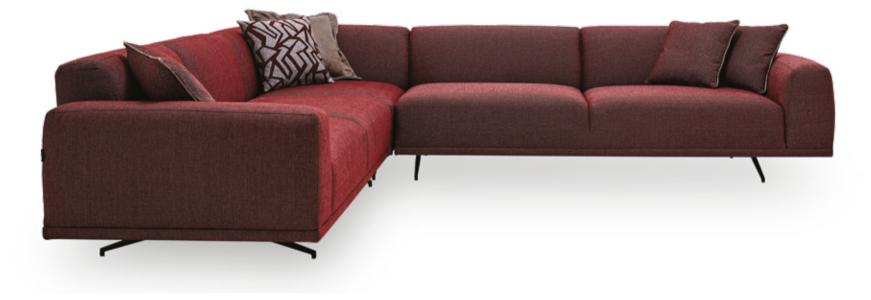

appearance, coffee and side table options compatible with the collection, glossy black wood application on the bottom table of the product, black metal leg application, gold colour details on the upper parts of the metal legs





# Giorno

Combining its modern style with functional design details, GIORNO LIVING ROOM offers maximum comfort with the use of multi-layered foam on the back and seating area.

SOFA SET



Maximum Comfort in Living Spaces



# GIORNO SOFA SET



# GIORNO SOFA SET

Blending its modern design with a variety of materials, GIORNO LIVING ROOM offers a luxurious look with its quality fabric texture.



BRINGING ITS FULL AND SOFT SEATING STRUCTURE TOGETHER WITH MODERN STYLE, GIORNO CORNER SOFA BRINGS HIGH COMFORT TO LIVING SPACES WITH ITS MULTI-LAYER FOAM TECHNOLOGY.



GIORNO SOFA SET

GIORNO CORNER SET WITH COFFEE TABLE COMBINES USER-ORIENTED FUNCTIONALITY WITH A MODERN AESTHETIC WITH ITS INTEGRATED USB INPUT.







GIORNO SOFA SET



GIORNO ARMCHAIRS combines the modern style with functional design details with swivel or fixed leg options that can be chosen according to preference.

#### GIORNO SOFA SET TECHNICAL CONTENT //















Modern design, hybrid (multi-layer foam) technology on seating area and back, full and soft seat structure, Luxurious look with linen-textured fabric, metal-supported wooden construction, metal legs that modernize the design, USB port in the corner with the coffee table, 2 different leg alternatives with fixed and swivel leg mechanism on the armchair











Refined and Exclusive

## Riga

RIGA DINING ROOM, whic