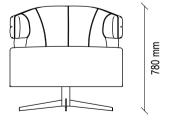

## Bloom

Combining comfort and aesthetics, BLOOM ARMCHAIR, designed by Italian designers, brings an irresistible look to living spaces with its eye-catching colour and stylized lines.

**ARMCHAIR & POUF SET** 

# Contemporary Touch to High Comfort

**BLOOM ARMCHAIR & POUF SET** 

#### **BLOOM ARMCHAIR & POUF SET**

#### **BLOOM ARMCHAIR and POUFF SET** TECHNICAL CONTENT //

910 mm Upholstered Armchair