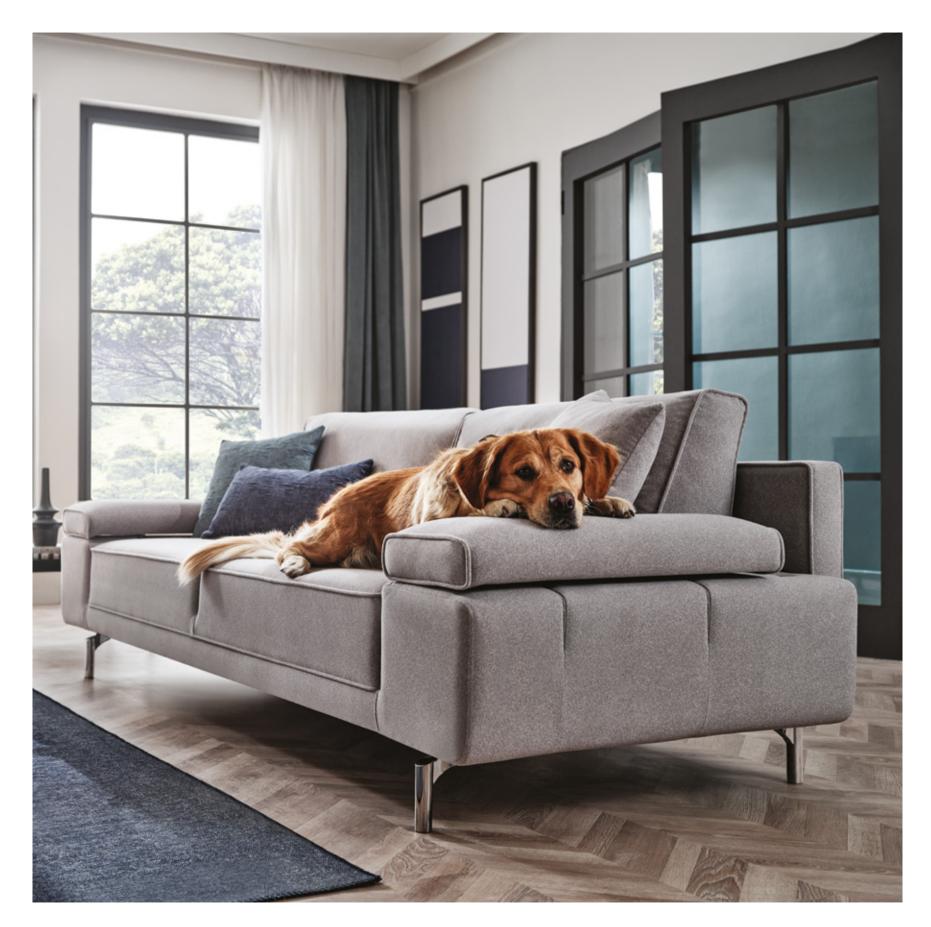

nomic seating area and soft back cushion. It completes its refined aesthetics with the advantage of functional use, providing freedom of movement thanks to rotating metal leg mechanism.



DRAWING ATTENTION WITH ITS MODERN AND COMFORTABLE STYLE, VIERA ARMCHAIRS PROVIDE FREEDOM OF MOVEMENT TO SUIT YOUR NEEDS WITH TWO DIFFERENT LEG DESIGN ALTERNATIVES AS ROTATING AND FIXED ADD AN ELEGANT TOUCH TO DECORATION WITH ITS FLUID FORM.

# Elegant Fluid Form



BERTA COFFEE TABLE SET

# MILAN SOFA SET TECHNICAL CONTENT //























# Sofa & Armchair

S spring technology in the sitting area, high comfort quality with HR (High Resilience) technology, goose down on the seat and back cushion filling, black metal leg, rich throw pillow application, black metal leg with swivel mechanism

298



# Petra

Bringing an elegant touch to living spaces with its modern style, PETRA SOFA SET makes a difference with functional features that provide versatile usage advantage.

SOFA SET



PETRA SOFA SET

PETRA SOFA SET, which offers extra comfort with its back cushions that complement the wide seating area both aesthetically and ergonomically, turns into a large and comfortable bed when the cushions are removed.

PETRA SOFA SET, which provides ease of cleaning with its form, offers options suitable for different decoration styles with smoked metal and wooden walnut leg options. It creates a contemporary usage experience that facilitates daily life with 2 different charging units, Wireless and USB Smart Charge, and makes the life of pet owners easier with its paw-friendly fabric that is re