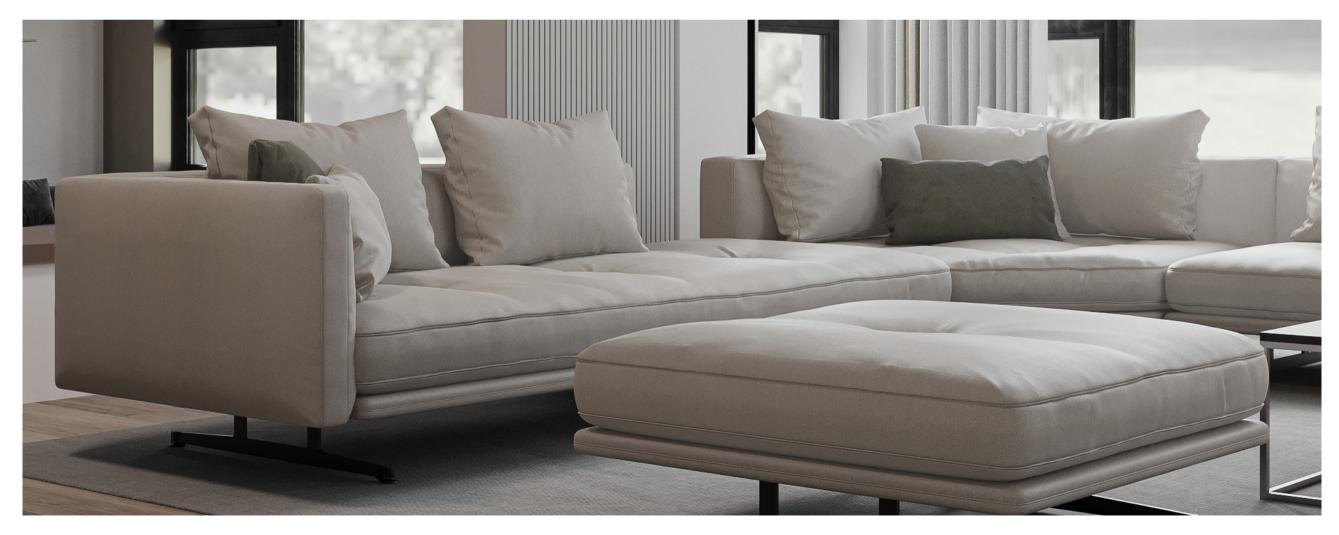

### Sydney Chair

Armchair shaped, leather-like outer surface, fabric covered body

Olimpia Chair with Armrest

**Timeless Comfort** 

The SEOUL MODULAR SOFA GROUP, where high comfort comes together with a modern design approach, brings an elegant touch to living spaces with its fluid form, while offering versatile functional usage advantage with its wide module alternatives.

MODULAR SOFA GROUP

### SEOUL MODULAR SOFA GROUP

SEOUL MODULAR SOFA GROUP

Limitless Combination

SEOUL MODULAR SOFA GROUP

DESIGNED BY USING LAYERED SESSION FILLING WHICH TAKES SEATING COMFORT TO HIGHEST LEVEL, SEOUL MODULAR SOFA GROUP BRINGS COMFORT AND AESTHETIC TOGETHER WITH BACK CUSHIONS AND DECORATIVE THROW PILLOW APPLICATION.

### SEOUL MODULAR SOFA GROUP

Creating contemporary living spaces with a fluid design approach and a modern visual look, Seoul Modular Sofa Group elegantly meets different usage needs thanks to its modular system setup that includes many module alternatives.

The SEOUL MODULAR SOFA GROUP, which provides high comfort with its layered seat filling and back cushions, and has leg alternatives in 2 different colours as black metal and rose coating, allows creating decorative setups suitable for many different square meters and room shapes, apart from creating multiple sitting areas thanks to its curved modules.