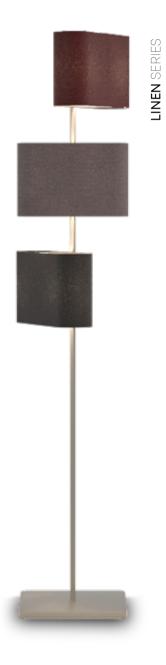

#### Linen Lighting

Metal body, static painted finish, PVC fabric head, plexi glass diffuser

Evora Floor Lamp

Dem Floor Lamp - Black

Evora Lamp

#### AYDINLATMALAR TEKNİK İÇERİK //

Linen Triple Floor Lamp

380 mm

Linen Triple Pendant

ШШ 390

300 mm

/\_\_\_\_ 180 mm

Å