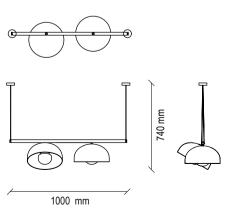

#### **Evora Lighting**

Metal body, sandy black painted finish, plexi cap, 2 ea E27 sockets in the pendant and Lamp, 1 E27 socket in the floor lamp

#### Linen Lighting

Metal body, static painted finish, PVC fabric head, plexi glass diffuser

Evora Floor Lamp

Dem Floor Lamp - Black

Evora Lamp