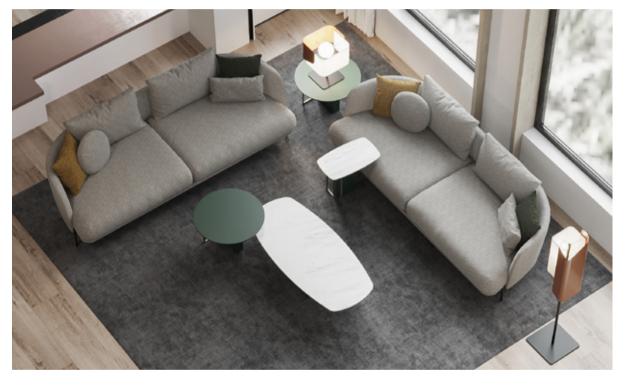

482 mm

Combining its modern design style with ergonomic usage advantages, SWAN SOFA SET was crowned with the German Design Award.

SOFA SET

SWAN SOFA SET

SWAN SOFA SET offers striking details with its boucle fabric application and stylish metal leg design, which gives the decoration an original look.

#### SWAN SOFA SET

ORIGINAL DESIGN DETAILS, EMPHASIZING THE HARMONY OF FURNITURE AND DECORATIVE ITEMS IN LIVING AREAS, ALLOWS TO CREATE STYLISH AND USEFUL SPACES.

While offering a look that reflects the latest trends with 2 different metal swivel leg colour alternatives, black and smoked, SWAN ARMCHAIR manages to create a comfortable seating area with the quality materials used in its production and headboard application.