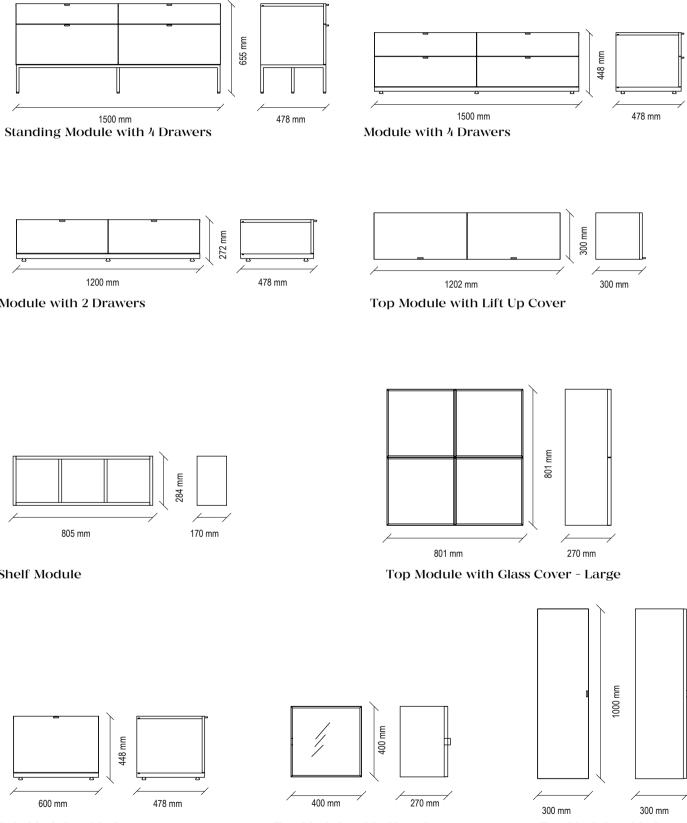

#### LEGATO TV UNIT TECHNICAL CONTENT //

#### TV Unit

Black soft matte surface, smoked metal handles and legs, industrial wooden body, TV stand alternatives with legs or base, variable module combinations

Sub-Module with Cover

Standing out with its matte black surface application that reflects the stylish and modern elegance of the monochrome style, LEGATO BEDROOM combines its refined aesthetics with rich functionality.

# LEGATO TV UNIT TECHNICAL CONTENT //

# TV Unit

White glossy surface, bronze color metal handles, and legs, industrial wooden body, TV stand alternatives with legs or base, module combination variety

Top Module with Glass Cover

Top Module with Cover