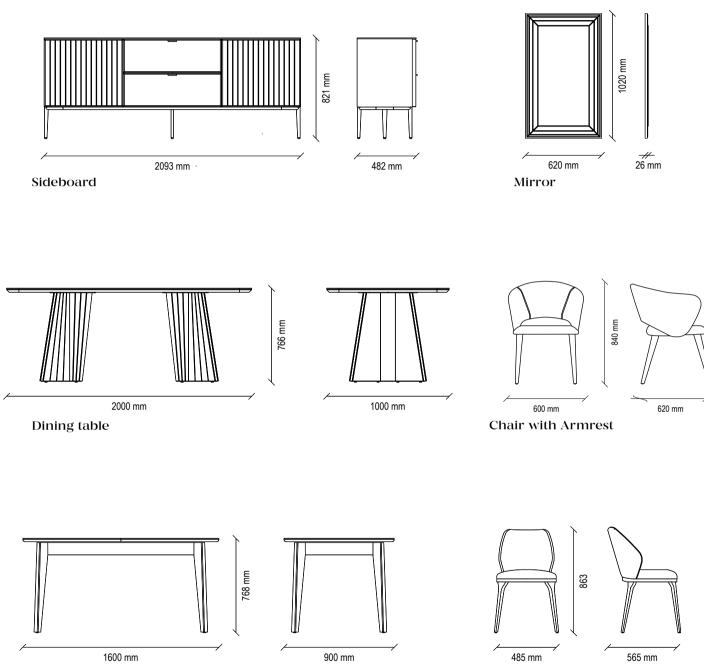

## Osaka

Adding a refined touch to living spaces with its qualified design touches, OSAKA SIDEBOARD creates a perfect harmony with different material combinations. It offers an eye-catching and timeless design that allows versatile decoration setups.

SIDEBOARD

Qualified and Refined Fictions

OSAKA SIDEBOARD

OSAKA SIDEBOARD

BRINGING MULTI-MATERIALS TOGETHER WITH MODERN DESIGN APPROACH, OSAKA SIDEBOARD PROVIDES AN AESTHETIC APPEARANCE THAT MAKES A DIFFERENCE WITH ITS INTERIOR LIGHTING DETAIL AND ITS ORIGINAL LEG FORM COMBINED WITH METAL MATERIAL.

#### Sideboard

Lacquered black body on MDF, marble top, metal tumbled gold and lacquered black legs, glass cover application, push-open mechanism, LED lighting

### Venice Mirror

Modern design in curvilinear style, use of marble patterned ceramic and aged gold detailed, natural colour mirror.

#### **Ruhr Mirror**

Round-shaped modern design, marble-patterned and black metal detailed ceramic, natural colour mirror use

Venice Mirror

nbining the

Combining the impressive harmony of different material combinations with a modern design approach, NAGOYA DINING TABLE adds an eye-catching elegance to living spaces with the timeless elegance and calm colour transitions of marble.

## Nagoya

DINING TABLE

### NAGOYA DINING TABLE

Offering an impressive look with the strong combination of marble, metal and wood, NAGOYA DINING TABLE presents a timeless style with its elliptical shaped top table that adds a modern harmony to the design.

NAGOYA DINING TABLE, which creates aesthetically unique details with its marble-like ceramic and marble top table alternatives, offers an elegant example of contemporary decoration with its original leg form where metal and wood are used together. In the ceramic table top alternative, metal detail parts placed inside the table that show the continuity of the legs emphasize the fine craftsmanship details that enrich the design. Lima Chair

WITH THE RICH, AESTHETIC AND FUNCTIONAL FEATURES, LIMA, OLIMPIA AND SYDNEY CHAIRS ANSWER MANY

Olympia Chair

NAGOYA DINING TABLE

DECORATION AND USAGE NEEDS.

### NAGOYA DINING TABLE - CHAIR TECHNICAL CONTENT //

Marble top, metal tumbled gold and black foot application in elliptical form, for 8-10 people

### Lima Chair

Black coloured wooden leg with special hexagonal section, metal decorative detail on the legs, curved back form

### Olimpia Chair & Olimpia Chair with Armrest

Black coloured wooden legs in curvilinear form, curved and oval back form, wooden black colour lapels on the body arm

### Sydney Chair

Armchair shaped, leather-like outer surface, fabric covered body

Olimpia Chair with Armrest

**Timeless Comfort** 

The SEOUL MODULAR SOFA GROUP, where high comfort comes together with a modern design approach, brings an elegant touch to living spaces with its fluid form, while offering versatile functional usage advantage with its wide module alternatives.