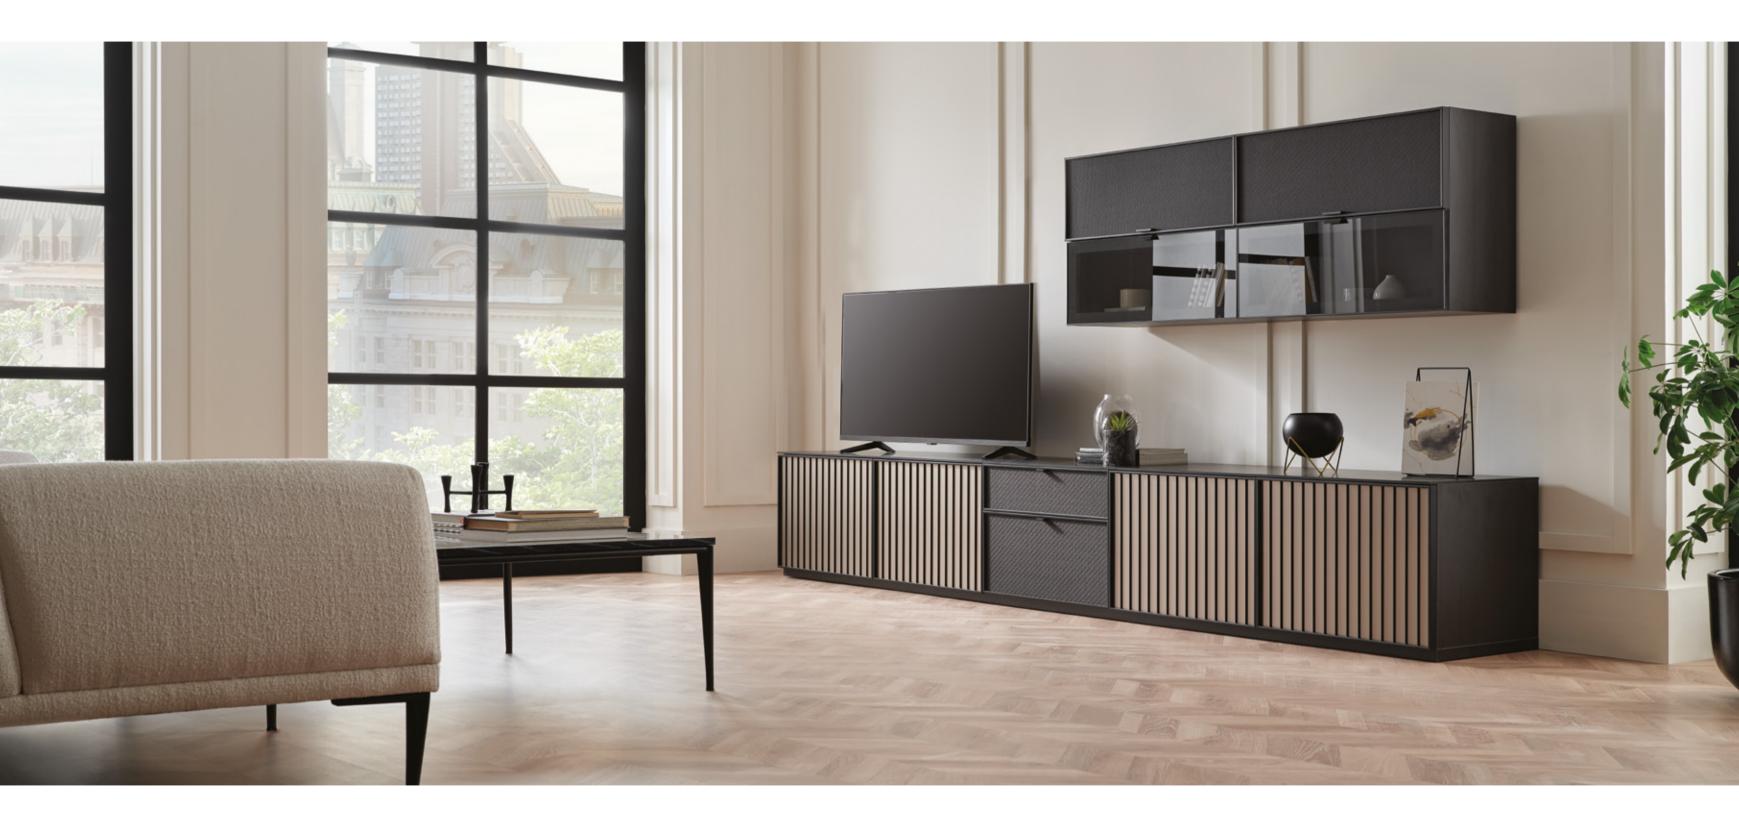

#### LEGATO DINING ROOM

LEGATO SIDEBOARD DESIGN, WHICH CAN BE TURNED INTO LARGER AND A MULTI-FUNCTIONAL MODEL WHEN IT'S NEEDED THANKS TO ADDITIONAL MODULES, CAN ALSO ADAPT TO SMALL SPACES BY BEING USED SEPARATELY.

LEGATO SERIES, providing 3 separate tables; fixed table with metal legs, fixed table with wooden legs and extendable table, is a good solution for different decoration needs.

LEGATO TABLE options, which perfectly adapt monochrome style to different decoration concepts, allow creating stylish and comfortable spaces with marble pattern surface application. While the sculptural leg structure on the fixed metal-legged table exhibits an aesthetic stance, the wooden-legged fixed and extendable table alternatives offer useful solutions.

LEGATO CHAIR, which fits the furniture in the best way with its design that perfectly complements the collection, offers a pleasant sitting experience with its soft back.

# Authentic and Modular

SUITABLE FOR DIFFERENT DECORATIVE NEEDS, THE LEGATO TV UNIT PROVIDES MAXIMUM FUNCTIONALITY WITH ITS DRAWER MODULES DESIGNED WITH STORAGE.

GIVING THE OPPORTUNITY TO CREATE COMBINATIONS

#### Dining Table

3 different dining table alternatives as fixed - metal legs, fixed and extendable with wooden legs, black colour, marble pattern top table colour, rectangular design, seating capacity for 6-8 people

#### Chair

Black wooden legs, seat and back upholstery, rounded form that covers the back

Dining Table - Wooden Legs

141