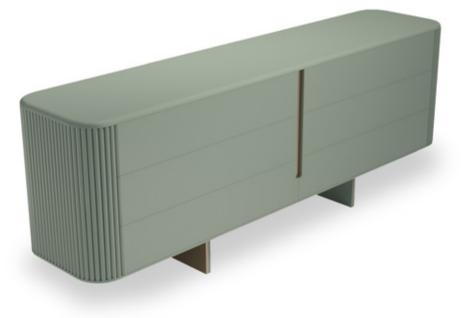

# Athens

Adding a modern and stylish dynamism to decoration with its smooth and textured surface combination, ATHENS CHEST OF DRAWERS brings a new touch to decoration with its design that can be arranged in different sizes.

CHEST OF DRAWERS

New Generation Touch to Decoration

Lacquer Paint Application On MDF

ATHENS CHEST OF DRAWERS

ADDING A GENUINE ELEGANCE TO DECORATION WITH ITS TIMELESS HARMONY CREATED BY WOODEN SURFACES WITH METAL DETAILS, ATHENS CHEST OF DRAWERS WITH ITS FUNCTIONAL DESIGN INCLUDES INTERIOR VOLUME OFFERING LARGE STORAGE.

#### Athens Chest of Drawers

Lacquer paint application on MDF, 2 different size alternatives with 6 and 3 drawers, metal tumbled gold and lacquered legs use

Chest of Drawers - Small