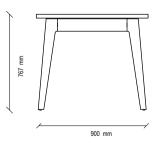

### NAGOYA DINING TABLE

Offering an impressive look with the strong combination of marble, metal and wood, NAGOYA DINING TABLE presents a timeless style with its elliptical shaped top table that adds a modern harmony to the design.

### NAGOYA DINING TABLE - CHAIR TECHNICAL CONTENT //

Marble top, metal tumbled gold and black foot application in elliptical form, for 8-10 people