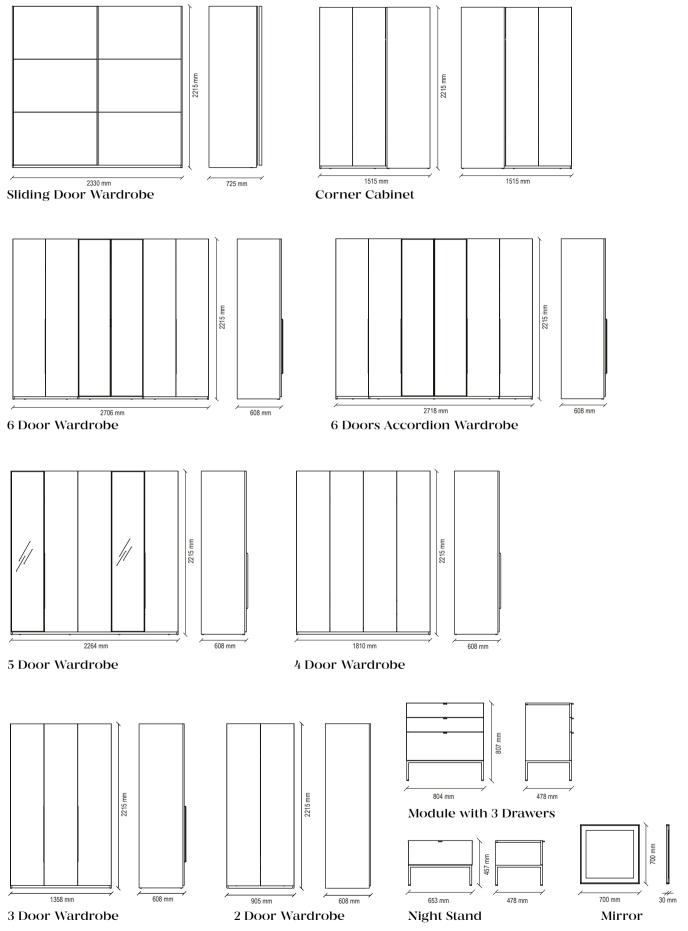

# BEDROOM

LEGATO BEDROOM

LEGATO WARDROBE, which allows creating stylish dressing areas for every taste and need, with 8 different wardrobe modules designed with versatile use and storage advantages, fits perfectly with the series.

Functional Wardrobe Setup

# LEGATO BEDROOM

Custom Padding in Header

LEGATO SERIES, OFFERING ENDLESS VARIATION METHOD WITH ITS MODUL COMBINATIONS, EMPHASIZES REFINE AESTHETIC WITH BRIGHT SMOKED METAL LEG AND HANDLE IMPLEMENTATION.

Black soft matte surface, smoked metal handle, industrial wooden body, 8 different wardorbe modules, large storage areas, 6-door accordion, reflective glass application in 6-door and 5-door wardrobe, functional features in wardrobes and self-reducing hinge and rail system

Glossy white surface, bronze colour metal handles and legs, industrial wooden body, 8 different cabinet modules, large storage areas, 6-door accordion, reflective glass application in 6-door and 5-door cabinets, functional features in cabinets and self-reducing hinge and rail system