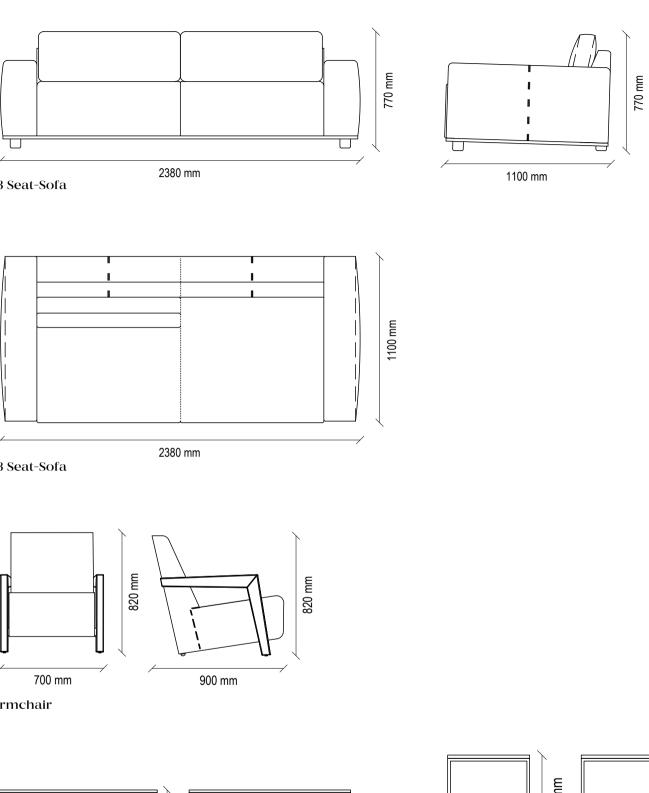

### SEOUL MODULAR SOFA GROUP TECHNICAL CONTENT //

3 Seat Sofa

### Modular Sofa Group

Extra comfort with hybrid foam technology in the sitting area, wide seating area, amorphous design, high metal legs, solid skeleton structure with metal construction and long-lasting use, comfortable back cushion application, rich decorative pillow application, unlimited combination possibilities thanks to the variety of modules