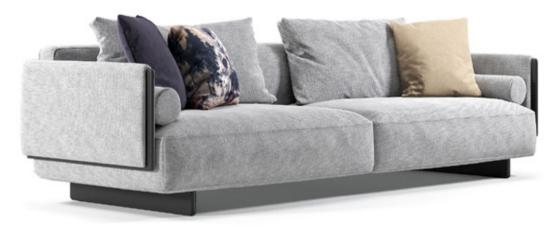

MEETING POINT BETWEEN TAPINASSI AND MANZONI IS FOLLOWING A COMMON PATH BASED ON BOTH FUNCTION AND RESEARCH WHICH FOCUSES ON ITALIAN DESIGN APPROACH THAT AIMS TO BRING INNOVATIVE SOLUTIONS AND CONSIDERS CONTEMPORARY LIFE IN A MEANINGFUL WAY. STUDIO MEMO DESIGNED THE MUNDO SERIES FOR ENZA HOME WITH ITS EXPERT DESIGN TEAM, A PROFESSIONAL APPROACH AND BUSINESS MODEL THAT DEVELOPS DIALOGUE WITH THE USER IN COLOBRATION, AND IS OPEN TO CONTINUOUS RESEARCH.



### MUNDO SERIES

### Italian Signature in Design

The MUNDO SERIES, which has Italian influences and the signature of the world-famous design studio Studio Memo, reflects luxury, aesthetics and comfort from an extraordinary perspective with its eclectic structure and modern appearance that can be matched with different series and modules.



**CANTON** SOFA





TUNIS BED FRAME WITH HEADBOARD



ATHENS CHEST OF DRAWERS



LOMÈ ARMCHAIR



NASSAU COFFEE TABLE

## Osaka

Adding a refined touch to living spaces with its qualified design touches, OSAKA SIDEBOARD creates a perfect harmony with different material combinations. It offers an eye-catching and timeless design that allows versatile decoration setups.

SIDEBOARD



Qualified and Refined Fictions



OSAKA SIDEBOARD



OSAKA SIDEBOARD



BRINGING MULTI-MATERIALS TOGETHER WITH MODERN DESIGN APPROACH, OSAKA SIDEBOARD PROVIDES AN AESTHETIC APPEARANCE THAT MAKES A DIFFERENCE WITH ITS INTERIOR LIGHTING DETAIL AND ITS ORIGINAL LEG FORM COMBINED WITH METAL MATERIAL.







BRINGING TOGETHER DIFFERENT MATERIALS COMBINATIONS WITH ORIGINAL FORMS, VENICE AND SOUL MIRROR DESIGNS COMP