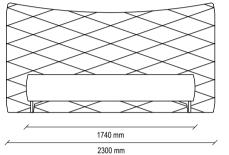

## Riga

RIGA DINING ROOM, which combines distinguished material combinations with refined lines, offers an impressive example of contemporary luxury.

DINING ROOM

#### RIGA DINING ROOM

RIGA DINING TABLE manages to be an important part of the decoration thanks to its contemporary and luxurious appearance. It adds an innovative dimension to its environment with the style that reflects classical and modern harmony.

Offering an ergonomic design with its rectangular form, RIGA DINING TABLE completes the elegance of dining rooms with its specially designed black matte colour MDF legs and marble patterned top surface.