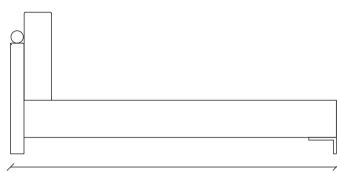

# LEGATO BEDROOM TECHNICAL CONTENT //

Headed Bed Frame (160x200 cm)

2370 mm

Headed Plinth Base (160x200 cm)

Headed Plinth Base (180x200 cm)

2200 mm Headed Bed Frame (200x200 cm)

154

2370 mm