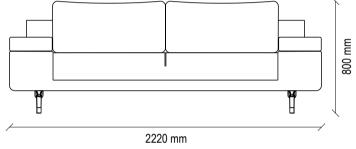

#### SWAN SOFA SET TECHNICAL CONTENT //

Riga Coffee Table Rectangle

#### Sofa & Armchair

High comfortable seating, rich combination options with different fabric alternatives, boucle fabric application in the colour chart no 2209, metal legs that complete the design, 2 different leg colour alternatives as black and smoked in the armchair.