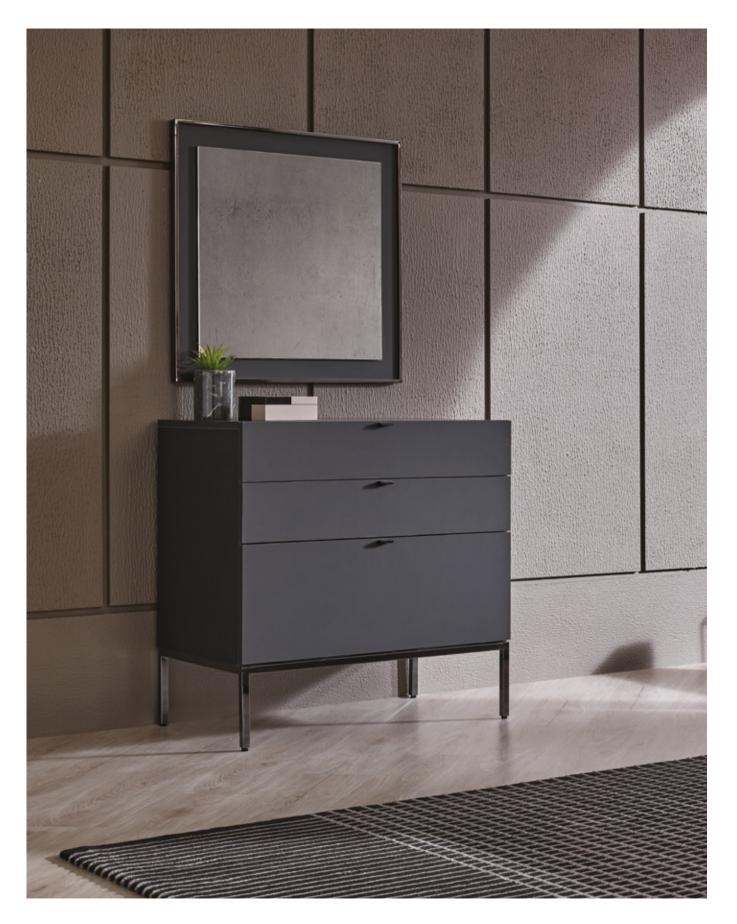

# Athens

Adding a modern and stylish dynamism to decoration with its smooth and textured surface combination, ATHENS CHEST OF DRAWERS brings a new touch to decoration with its design that can be arranged in different sizes.

CHEST OF DRAWERS

New Generation Touch to Decoration

Lacquer Paint Application On MDF

ATHENS CHEST OF DRAWERS

ADDING A GENUINE ELEGANCE TO DECORATION WITH ITS TIMELESS HARMONY CREATED BY WOODEN SURFACES WITH METAL DETAILS, ATHENS CHEST OF DRAWERS WITH ITS FUNCTIONAL DESIGN INCLUDES INTERIOR VOLUME OFFERING LARGE STORAGE.

#### Athens Chest of Drawers

Lacquer paint application on MDF, 2 different size alternatives with 6 and 3 drawers, metal tumbled gold and lacquered legs use

Chest of Drawers - Small