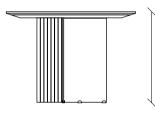

#### Nassau Coffee Table Set

Coffee table design in 3 different forms. The coffee table large; marble top, rectangular shape The coffee table small; black marble top surface, square form

Side table; black marble top surface, round form black colour and tumbled gold metal combination leg design

#### Dallas Coffee Table Set

Marble top surface, rectangular form, black colour and tumbled gold metal combination leg design

1400 mm Nassau Coffee Table - Large