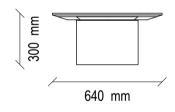

### HAVANA COFFEE TABLE SET

1. HAVANA COFFEE TABLE SET 2. OSLO COFFEE TABLE SET

#### Oslo Coffee Table Set

Back of sofa coffee table green top surface; green colour and aged gold metal combination leg design, C stand grey top; grey colour and aged gold metal combination leg design