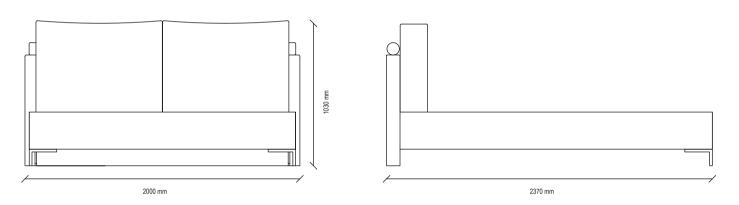

### Headed Bedstead & Base

Leather-look stitched fabric headboard, wooden body, padding on the headboard, smoked metal foot design, large storage area in the plinth, 3 different size alternatives, 160x200, 180x200, 200x200 cm, different colour alternatives

# LEGATO BEDROOM TECHNICAL CONTENT//

Headed Bed Frame (160x200 cm)

Storagebed with Headboard (160x200 cm)

Storagebed with Headboard (180x200 cm)

2370 mm

VALDERA LIVING ROOM, which combines the modern design style that emphasizes functionality and comfort with dynamic details, offers an elegant example of contemporary decoration.