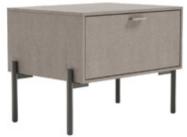

#### Suva Nightstand

SUVA NIGHTSTAND, which is a refined complement with its modern design approach and unique rounded lines, integrates the strong effect of wood with the metal leg form with a stylish stance.

#### Suva Nightstand

Modern design, natural veneer black colour on MDF, different material components such as metal and marble-patterned ceramics, scratch and break-resistant upper surface, metal leg design in tumbled gold colour