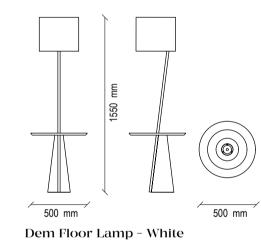

#### **Dem Lighting**

Metal and polyester body, static and cellulosic painted finish, PVC head, glass stand in black lamp, MDF stand in white lamp, 2 E27 sockets in black lamp, 1 E27 socket in white lamp