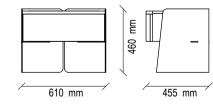

#### Suva Nightstand

SUVA NIGHTSTAND, which is a refined complement with its modern design approach and unique rounded lines, integrates the strong effect of wood with the metal leg form with a stylish stance.

#### Suva Nightstand

Modern design, natural veneer black colour on MDF, different material components such as metal and marble-patterned ceramics, scratch and break-resistant upper surface, metal leg design in tumbled gold colour