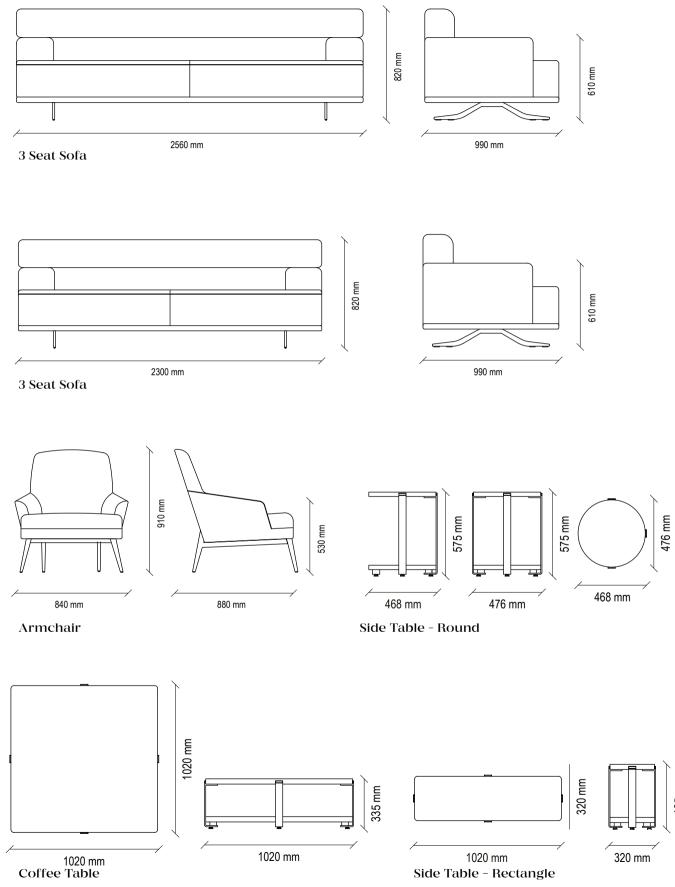

22

SWAN SOFA

32

RIGA SERIES

### SEOUL MODULAR SOFA GROUP TECHNICAL CONTENT //

3 Seat Sofa

### Modular Sofa Group

Extra comfort with hybrid foam technology in the sitting area, wide seating area, amorphous design, high metal legs, solid skeleton structure with metal construction and long-lasting use, comfortable back cushion application, rich decorative pillow application, unlimited combination possibilities thanks to the variety of modules

### Havana Coffee Table Set

Coffee table design in 3 different forms: Center table ellipse; marble top surface, black colour and tumbled gold metal combination leg design, Center table round green upper surface; green and aged gold metal combination foot design, Black top on side table; black colour and aged gold metal combination leg design

#### Oslo Coffee Table Set

Back of sofa coffee table green top surface; green colour and aged gold metal combination leg design, C stand grey top; grey colour and aged gold metal combination leg design

2,5 Seat Sofa

**Curved Corner Module** 

### SEOUL MODULAR SOFA GROUP TECHNICAL CONTENT //

Angled Rest Module with Single Armrest

Angled Corner Module

2 Seat Module with Single Armrest

Rest Module with Single Armrest

### SEOUL MODULAR SOFA GROUP TECHNICAL CONTENT //

Oslo Back of Sofa Coffee Table

Corner Module

Pouf

Havana Coffee Table Ellipse

Havana Coffee Table Round

Havana Side Table

Distinguished from its peers with modern style and special design details, TUNIS BED FRAME WITH HEADBOARD adds a simple elegance to contemporary decoration with special material touches that visually enrich its comfort-oriented design.