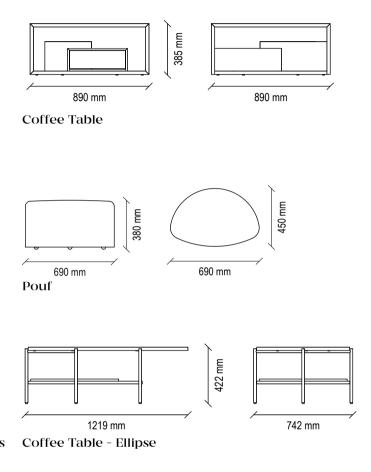

# Elegant Fluid Form

BERTA COFFEE TABLE SET

#### Riga Coffee & Side Table

Coffee table in 2 different forms compatible with the collection, matte black top with MDF profile frame on the rectangular coffee table, marble pattern surface application on the square coffee table, matte black metal leg design