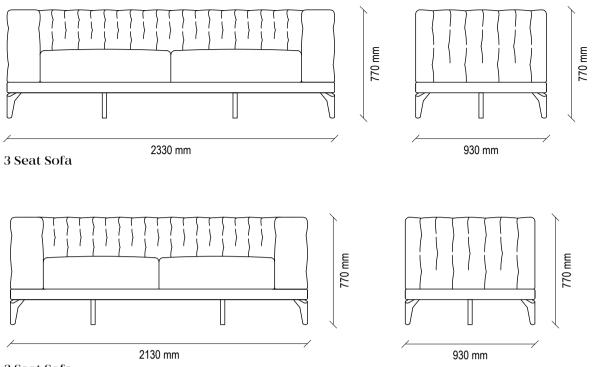

### SEOUL MODULAR SOFA GROUP TECHNICAL CONTENT //

3 Seat Sofa

### Modular Sofa Group

Extra comfort with hybrid foam technology in the sitting area, wide seating area, amorphous design, high metal legs, solid skeleton structure with metal construction and long-lasting use, comfortable back cushion application, rich decorative pillow application, unlimited combination possibilities thanks to the variety of modules