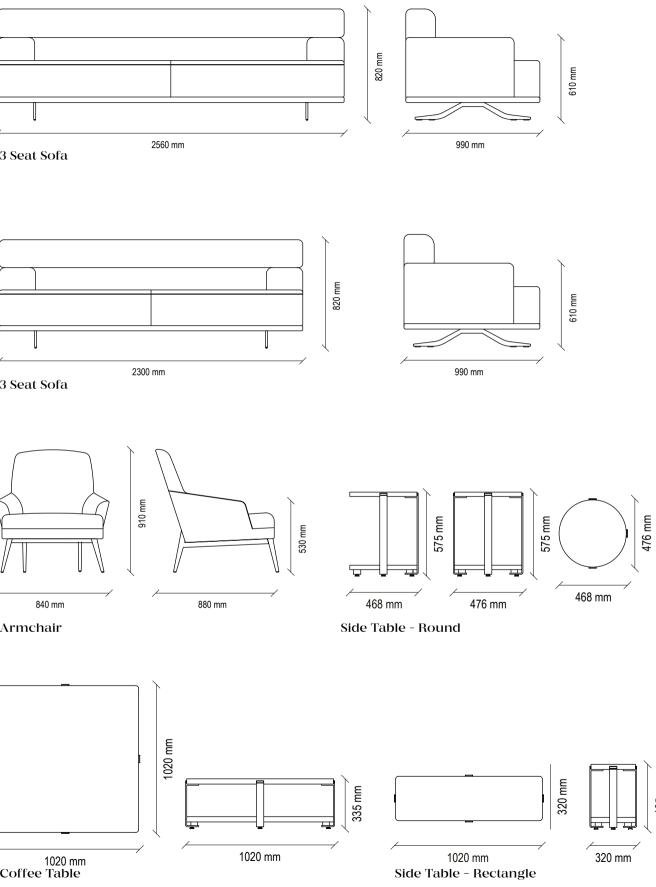

22

SWAN SOFA

32

RIGA SERIES

### SEOUL MODULAR SOFA GROUP TECHNICAL CONTENT //

3 Seat Sofa

### Modular Sofa Group

Extra comfort with hybrid foam technology in the sitting area, wide seating area, amorphous design, high metal legs, solid skeleton structure with metal construction and long-lasting use, comfortable back cushion application, rich decorative pillow application, unlimited combination possibilities thanks to the variety of modules

### Havana Coffee Table Set

Coffee table design in 3 different forms: Center table ellipse; marble top surface, black colour and tumbled gold metal combination leg design, Center table round green upper surface; green and aged gold metal combination foot design, Black top on side table; black colour and aged gold metal combination leg design

#### Oslo Coffee Table Set

Back of sofa coffee table green top surface; green colour and aged gold metal combination leg design, C stand grey top; grey colour and aged gold metal combination leg design

2,5 Seat Sofa

**Curved Corner Module** 

### SEOUL MODULAR SOFA GROUP TECHNICAL CONTENT //

Angled Rest Module with Single Armrest

Angled Corner Module

2 Seat Module with Single Armrest

Rest Module with Single Armrest

### SEOUL MODULAR SOFA GROUP TECHNICAL CONTENT //

Oslo Back of Sofa Coffee Table

Corner Module

Pouf

Havana Coffee Table Ellipse

Havana Coffee Table Round

Havana Side Table

Distinguished from its peers with modern style and special design details, TUNIS BED FRAME WITH HEADBOARD adds a simple elegance to contemporary decoration with special material touches that visually enrich its comfort-oriented design.