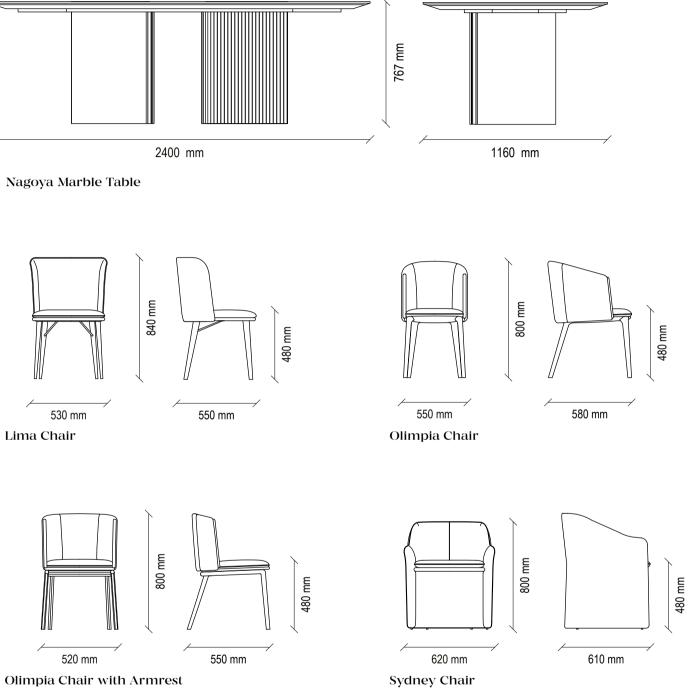

### NAGOYA DINING TABLE - CHAIR TECHNICAL CONTENT //

Marble top, metal tumbled gold and black foot application in elliptical form, for 8-10 people

### Lima Chair

Black coloured wooden leg with special hexagonal section, metal decorative detail on the legs, curved back form

### Olimpia Chair & Olimpia Chair with Armrest

Black coloured wooden legs in curvilinear form, curved and oval back form, wooden black colour lapels on the body arm

### Sydney Chair

Armchair shaped, leather-like outer surface, fabric covered body

Olimpia Chair with Armrest

**Timeless Comfort** 

The SEOUL MODULAR SOFA GROUP, where high comfort comes together with a modern design approach, brings an elegant touch to living spaces with its fluid form, while offering versatile functional usage advantage with its wide module alternatives.