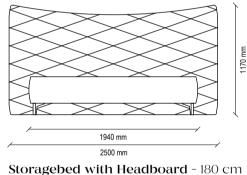

# LEGATO BEDROOM TECHNICAL CONTENT//

Headed Bed Frame (160x200 cm)

Storagebed with Headboard (160x200 cm)

Storagebed with Headboard (180x200 cm)

2370 mm

VALDERA LIVING ROOM, which combines the modern design style that emphasizes functionality and comfort with dynamic details, offers an elegant example of contemporary decoration.