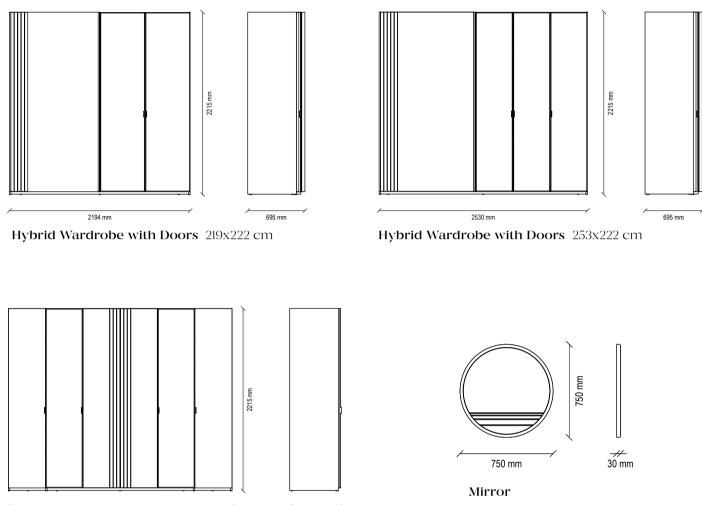

# BEDROOM

LEGATO BEDROOM

LEGATO WARDROBE, which allows creating stylish dressing areas for every taste and need, with 8 different wardrobe modules designed with versatile use and storage advantages, fits perfectly with the series.

Functional Wardrobe Setup

# LEGATO BEDROOM

Custom Padding in Header

LEGATO SERIES, OFFERING ENDLESS VARIATION METHOD WITH ITS MODUL COMBINATIONS, EMPHASIZES REFINE AESTHETIC WITH BRIGHT SMOKED METAL LEG AND HANDLE IMPLEMENTATION.

Black soft matte surface, smoked metal handle, industrial wooden body, 8 different wardorbe modules, large storage areas, 6-door accordion, reflective glass application in 6-door and 5-door wardrobe, functional features in wardrobes and self-reducing hinge and rail system