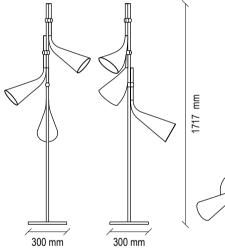

As part of his brand collaboration with Enza Home, Jean David Damonte designed the Nova and Tetra lighting series.

The foundation of the NOVA AND TETRA LIGHTING SERIES, signed by the world-famous design studio **Jean David Damonte**, is based on luxury and fashion values. In order to achieve an elegant decoration in the interior, NOVA AND TETRA SERIES gain quality by interpreting basic geometric forms together with timeless and elegant details. NOVA AND TETRA SERIES appeal to various decoration styles and tastes with their different combinations and colour applications.

## Nova & Tetra LIGHTING SERIES

Lighting designs, which have the ability to reach the intended effect in decoration when used correctly, are indispensable for a room no matter how it is decorated. Standing out in the new season with their unlimited variety of forms and materials with the effect of changing trends, pendant lamps, Lamps and floor lamps are ready to be the leading roles in your decoration.

#### Tetra Lighting

Metal body, sandy black painted finish, polycarbonate glass diffuser, LED lighting, size alternative in different sizes

Nova Floor Lamp

Nova Pendant

**Oslo Pendant** 

Oslo Lamp

418

Sole Pendant

450 mm

450 mm Tetra Medium

310 mm

310 mm Tetra Small