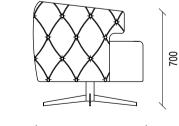

22

SWAN SOFA

32

RIGA SERIES

482 mm

Combining its modern design style with ergonomic usage advantages, SWAN SOFA SET was crowned with the German Design Award.

SOFA SET

SWAN SOFA SET

SWAN SOFA SET offers striking details with its boucle fabric application and stylish metal leg design, which gives the decoration an original look.

#### SWAN SOFA SET

ORIGINAL DESIGN DETAILS, EMPHASIZING THE HARMONY OF FURNITURE AND DECORATIVE ITEMS IN LIVING AREAS, ALLOWS TO CREATE STYLISH AND USEFUL SPACES.

While offering a look that reflects the latest trends with 2 different metal swivel leg colour alternatives, black and smoked, SWAN ARMCHAIR manages to create a comfortable seating area with the quality materials used in its production and headboard application.

#### SWAN SOFA SET