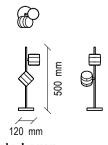

#### **Baku Lighting**

Metal body, static painted finish, 1 E14 socket

Nova Floor Lamp

Nova Pendant

**Oslo Pendant** 

Oslo Lamp

418

Sole Pendant

450 mm

450 mm Tetra Medium