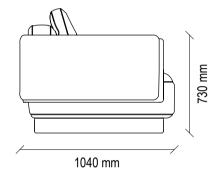

## Bloom

Combining comfort and aesthetics, BLOOM ARMCHAIR, designed by Italian designers, brings an irresistible look to living spaces with its eye-catching colour and stylized lines.

**ARMCHAIR & POUF SET** 

# Contemporary Touch to High Comfort

**BLOOM ARMCHAIR & POUF SET** 

#### **BLOOM ARMCHAIR & POUF SET**

#### **BLOOM ARMCHAIR and POUFF SET** TECHNICAL CONTENT //

910 mm Upholstered Armchair