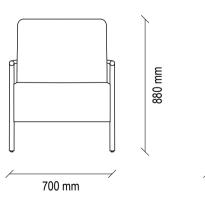

#### DAKAR MODULAR SOFA GROUP TECHNICAL CONTENT //

Extra comfort with hybrid foam technology in the sitting area, exhaustion dyeing on the seat cushions, wide seating area, sharp Italian design lines, back cushion application, solid skeleton structure and long-lasting use with metal construction, high metal black feet, unlimited combinations thanks to module diversity

#### Victoria Armchair

Wide seat, exhaustion dyeing on the sitting area, black metal swivel foot

**Square** Pouf

E

690

#### DAKAR MODULAR SOFA GROUP TECHNICAL CONTENT //

Single Armrest 3 Seat Module

20

800 mm 690 mm 1460 mm

Corner Module

Armless 2 Seat Module

Armless Single Module

690 mm 800 1490 mm

Wide Rest Module

Single Armrest 2 Seat Module

Victoria Armchair

900 mm

**ENZA HOME DESIGN TEAM,** MAKE DESIGNS IN ACCORDANCE WITH THE APPROACH OF "THE MOST OF YOU" WITH THE KNOWLEDGE THAT EVERYONE IS VALUABLE AND SPECIAL, IN THE AGE OF INNOVATION WE ARE IN. IT DESIGNS FUTURE-LOOKED PRODUCTS WHICH REVEALES THE PERFECT COMBINATION OF AESTHETICS, NEEDS AND QUALITY, IN THE LIGHT OF THE FUTURE PROJECT THAT IS FORMED BY THE NEEDS, EXPECTATOINS AND HABITS OF THE MODERN HUMAN, WHO IS IN THE CENTER OF ITS FOCUS, WITHOUT COMPROMISING THE UNIVERSAL VALUES OF DESIGN. BLENDING ITS EXPERIENCE IN DETAILS WITH THE AWARENESS THAT ORIGINAL AESTHETIC SOLUTIONS CONSTRUCT THE QUALITY LIFE WE NEED WITH AN INNOVATIVE PERSPECTIVE. UPDATES THE LIVING AREAS THAT ARE "**THE MOST OF YOU**" WITH THE DISTINGUISHED ENZA HOME APPROACH.