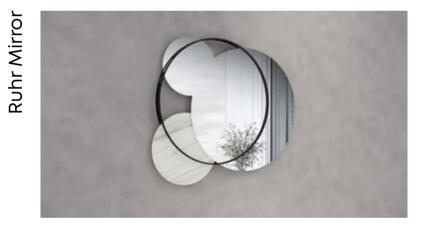

#### **Ruhr Mirror**

Round-shaped modern design, marble-patterned and black metal detailed ceramic, natural colour mirror use

Venice Mirror

nbining the

Combining the impressive harmony of different material combinations with a modern design approach, NAGOYA DINING TABLE adds an eye-catching elegance to living spaces with the timeless elegance and calm colour transitions of marble.