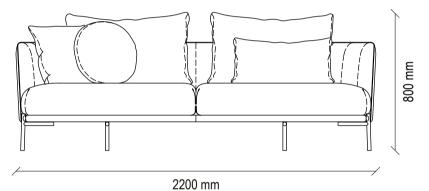

22

SWAN SOFA

32

RIGA SERIES

482 mm

Combining its modern design style with ergonomic usage advantages, SWAN SOFA SET was crowned with the German Design Award.

SOFA SET

SWAN SOFA SET

SWAN SOFA SET offers striking details with its boucle fabric application and stylish metal leg design, which gives the decoration an original look.

#### SWAN SOFA SET

ORIGINAL DESIGN DETAILS, EMPHASIZING THE HARMONY OF FURNITURE AND DECORATIVE ITEMS IN LIVING AREAS, ALLOWS TO CREATE STYLISH AND USEFUL SPACES.

While offering a look that reflects the latest trends with 2 different metal swivel leg colour alternatives, black and smoked, SWAN ARMCHAIR manages to create a comfortable seating area with the quality materials used in its production and headboard application.

#### SWAN SOFA SET