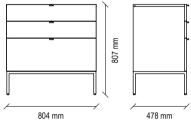

#### LEGATO TV UNIT TECHNICAL CONTENT //

#### TV Unit

Black soft matte surface, smoked metal handles and legs, industrial wooden body, TV stand alternatives with legs or base, variable module combinations

Sub-Module with Cover

Standing out with its matte black surface application that reflects the stylish and modern elegance of the monochrome style, LEGATO BEDROOM combines its refined aesthetics with rich functionality.