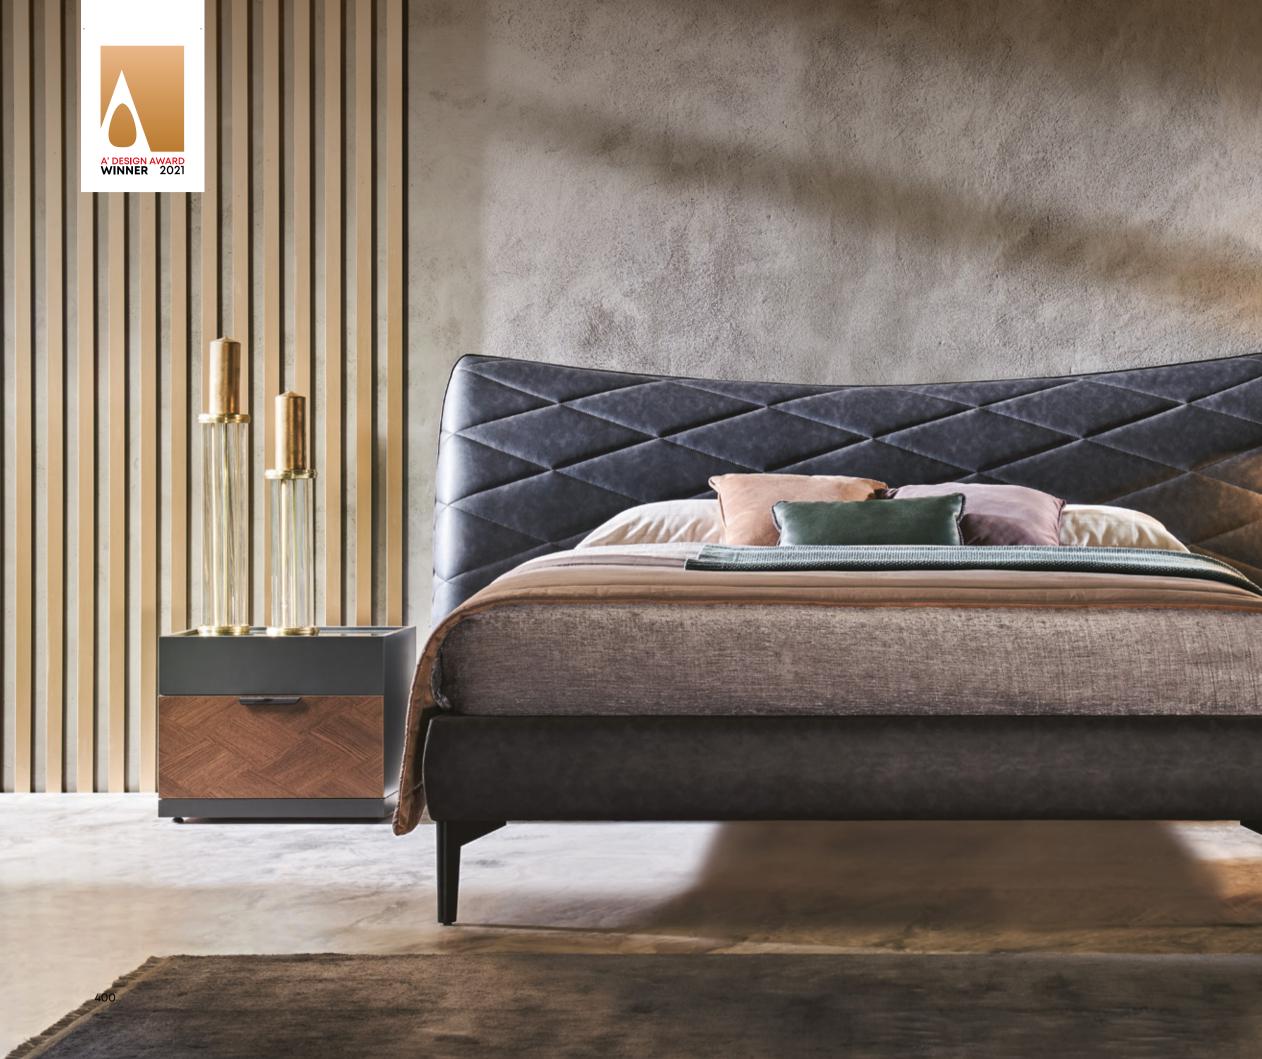

## Dorian

BEDROOM

-1 3. 11

DORIAN BEDROOM completes its modern design with large storage areas and a large option of modules suitable for every need. DORIAN SERIES offers an innovative design in 2 different sizes of hybrid wardrobe modules with regular doors and sliding doors as well as 5-door wardrobe alternatives.

Unlimited Layout with Hybrid Covers

#### Wardrobes

Parquet-look walnut wood pattern, matte gold and matte grey surface combination, 5-door cabinet and 2 different hybrid door modules with both regular doors and sliding doors, recessed handle design on cabinet doors, natural colour mirror application on hybrid cabinet doors, drawer application inside the cabinet