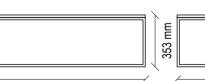

# Legato Coffee & Side Table

Coffee and side tables in harmony with the collection, in black shiny smoked metal legs; in white use of bright bronze plated metal legs

1100 mm

Legato Coffee Table

Legato Side Table