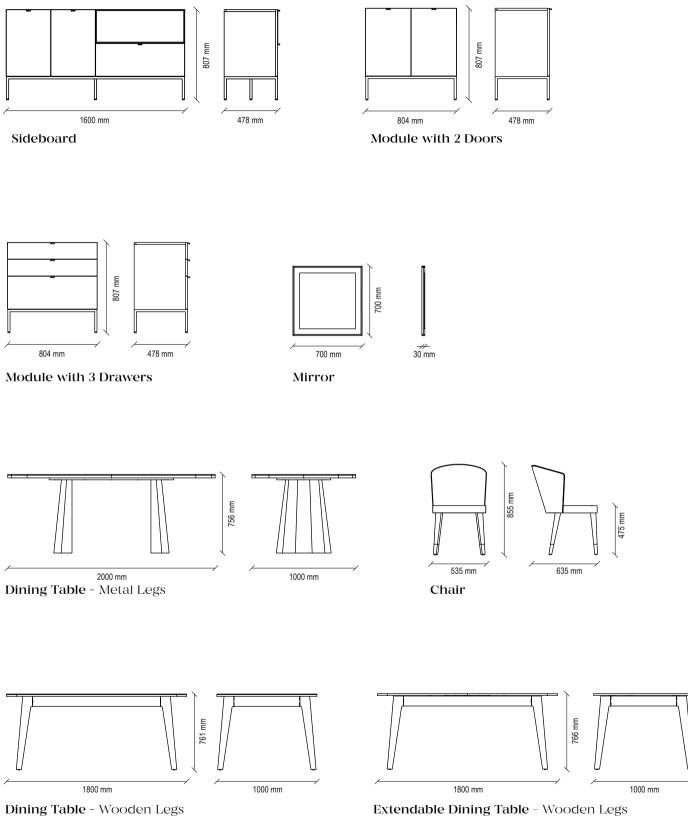

[] ENZCHOME design team Next Generation Setup

The LEGATO SERIES responds to different usage and decoration needs with 3 different table alternatives as fixed table with metal legs, fixed table with wooden legs and extendable table.

LEGATO SERIES, providing 3 separate tables; fixed table with metal legs, fixed table with wooden legs and extendable table, is a good solution for different decoration needs.

LEGATO TABLE options, which perfectly adapt monochrome style to different decoration concepts, allow creating stylish and comfortable spaces with marble pattern surface application. While the sculptural leg structure on the fixed metal-legged table exhibits an aesthetic stance, the wooden-legged fixed and extendable table alternatives offer useful solutions.

#### Dining Table

3 different dining table alternatives as fixed - metal legs, fixed and extendable with wooden legs, black colour, marble pattern top table colour, rectangular design, seating capacity for 6-8 people

#### Chair

Black wooden legs, seat and back upholstery, rounded form that covers the back

Dining Table - Wooden Legs

141