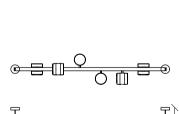

#### LIGHTINGS TECHNICAL CONTENT //

#### **Evora Lighting**

Metal body, sandy black painted finish, plexi cap, 2 ea E27 sockets in the pendant and Lamp, 1 E27 socket in the floor lamp

#### Nova Lighting

Metal body, static painted finish, 1 E14 socket

#### **Baku Lighting**

Metal body, static painted finish, 1 E14 socket

#### Sole Lighting

Metal body, sandy black painted finish, plexi cap, 3 E27 sockets for pendant, 4 E27 sockets for Lamp, 1 E27 socket for Lamp

#### **Oblo Lighting**

Metal body, sandy black painted finish, polycarbonate head, LED lighting, 6 pendant lights, 3 floor lamps, 2 Lamps

#### Tetra Lighting

Metal body, sandy black painted finish, polycarbonate glass diffuser, LED lighting, size alternative in different sizes

#### **Dem Lighting**

Metal and polyester body, static and cellulosic painted finish, PVC head, glass stand in black lamp, MDF stand in white lamp, 2 E27 sockets in black lamp, 1 E27 socket in white lamp

#### Linen Lighting

Metal body, static painted finish, PVC fabric head, plexi glass diffuser

Evora Floor Lamp

Dem Floor Lamp - Black

Evora Lamp