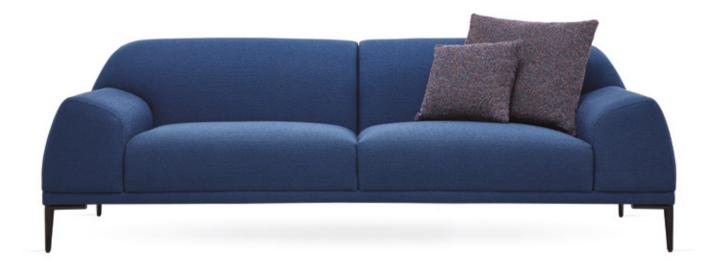

482 mm

Combining its modern design style with ergonomic usage advantages, SWAN SOFA SET was crowned with the German Design Award.

SOFA SET

SWAN SOFA SET

SWAN SOFA SET offers striking details with its boucle fabric application and stylish metal leg design, which gives the decoration an original look.

#### SWAN SOFA SET

ORIGINAL DESIGN DETAILS, EMPHASIZING THE HARMONY OF FURNITURE AND DECORATIVE ITEMS IN LIVING AREAS, ALLOWS TO CREATE STYLISH AND USEFUL SPACES.

While offering a look that reflects the latest trends with 2 different metal swivel leg colour alternatives, black and smoked, SWAN ARMCHAIR manages to create a comfortable seating area with the quality materials used in its production and headboard application.

#### Sofa & Armchair

High comfortable seating, rich combination options with different fabric alternatives, boucle fabric application in the colour chart no 2209, metal legs that complete the design, 2 different leg colour alternatives as black and smoked in the armchair.