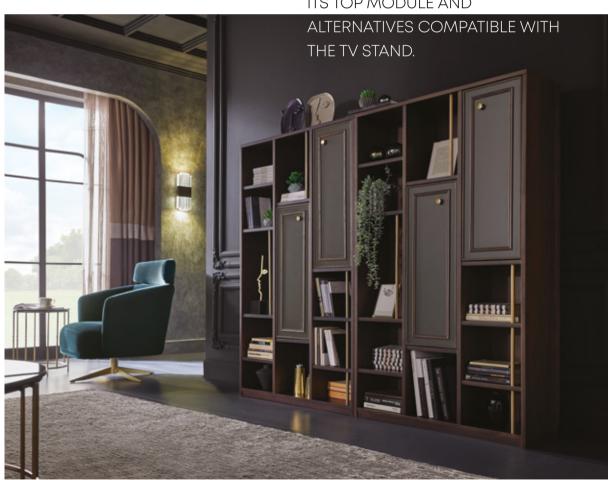

#### SIRONA TV UNIT

#### COMPLEMENTING ITS CLASSIC STYLE IN A MODERN WAY, THE SIRONA TV UNIT RESPONDS TO DIFFERENT NEEDS. IT PROVIDES THE OPPORTUNITY TO CREATE VARIOUS VISUAL COMBINATIONS WITH ITS TOP MODULE AND

#### DORIAN TV UNIT

DORIAN TV UNIT BRINGS TOGETHER AESTHETICS WITH HIGH FUNCTIONALITY, IT HAS 4 DIFFERENT BOTTOM AND 2 DIFFERENT UPPER MODULE OPTIONS. HANDLE-LESS SURFACES THAT BRING THE MODERN CHARACTERISTIC OF THE SERIES ADD A STYLISH AND SOPHISTICATED