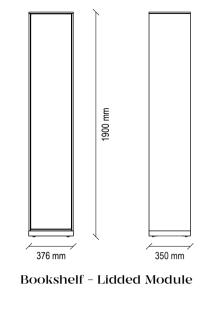

#### BERTA TV UNIT TECHNICAL CONTENT //

500 mm

Bookshelf - Module with Open Shelves Coffee Table - Ellipse

Bookshelf - Module with Drawer