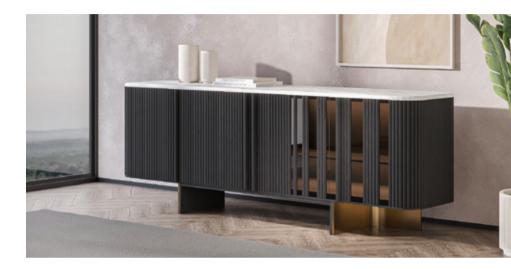

## Osaka

Adding a refined touch to living spaces with its qualified design touches, OSAKA SIDEBOARD creates a perfect harmony with different material combinations. It offers an eye-catching and timeless design that allows versatile decoration setups.

SIDEBOARD

Qualified and Refined Fictions

OSAKA SIDEBOARD

OSAKA SIDEBOARD

BRINGING MULTI-MATERIALS TOGETHER WITH MODERN DESIGN APPROACH, OSAKA SIDEBOARD PROVIDES AN AESTHETIC APPEARANCE THAT MAKES A DIFFERENCE WITH ITS INTERIOR LIGHTING DETAIL AND ITS ORIGINAL LEG FORM COMBINED WITH METAL MATERIAL.

#### Sideboard

Lacquered black body on MDF, marble top, metal tumbled gold and lacquered black legs, glass cover application, push-open mechanism, LED lighting