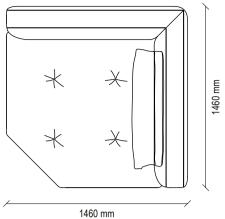

## Bloom

Combining comfort and aesthetics, BLOOM ARMCHAIR, designed by Italian designers, brings an irresistible look to living spaces with its eye-catching colour and stylized lines.

**ARMCHAIR & POUF SET** 

# Contemporary Touch to High Comfort

**BLOOM ARMCHAIR & POUF SET** 

#### **BLOOM ARMCHAIR & POUF SET**

#### **BLOOM ARMCHAIR and POUFF SET** TECHNICAL CONTENT //

910 mm Upholstered Armchair