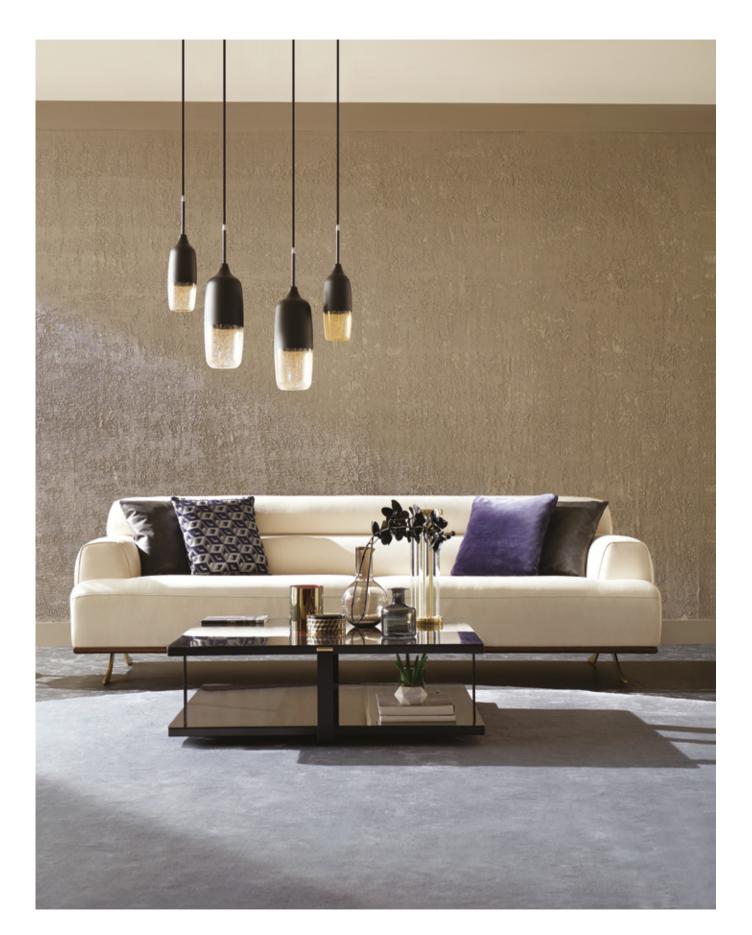

Luxury Touches of Romance

Reflecting the perfect harmony of comfort and aesthetics, VIENNA LIVING ROOM transforms the indispensable elements of modern decoration into a timeless aesthetic with elegant design details.

# VIENNA SOFA SET

Hybrid Foam Technology

filling.

VIENNA LIVING ROOM, which has a wide choice of colours in its upholstery, redefines the concept of luxury in decoration with special stitching details. It completes high comfort session, designed with the use of multi-layer hybrid foam, with pillow applications that offer maximum comfort with goose down

VIENNA ARMCHAIR emphasizes functionality with swivel or fixed metal leg options that can be chosen according to preference. Combining modern design details with a refined look, VIENNA SERIES creates stylish and sophisticated setups in living spaces.