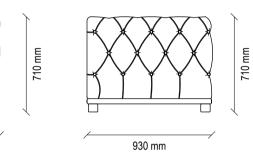

22

SWAN SOFA

32

RIGA SERIES

## Riga

RIGA DINING ROOM, which combines distinguished material combinations with refined lines, offers an impressive example of contemporary luxury.

DINING ROOM

#### RIGA DINING ROOM

RIGA DINING TABLE manages to be an important part of the decoration thanks to its contemporary and luxurious appearance. It adds an innovative dimension to its environment with the style that reflects classical and modern harmony.

Offering an ergonomic design with its rectangular form, RIGA DINING TABLE completes the elegance of dining rooms with its specially designed black matte colour MDF legs and marble patterned top surface.