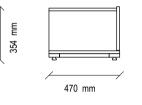

#### BERTA TV UNIT TECHNICAL CONTENT //

500 mm

Bookshelf - Module with Open Shelves Coffee Table - Ellipse

Bookshelf - Module with Drawer