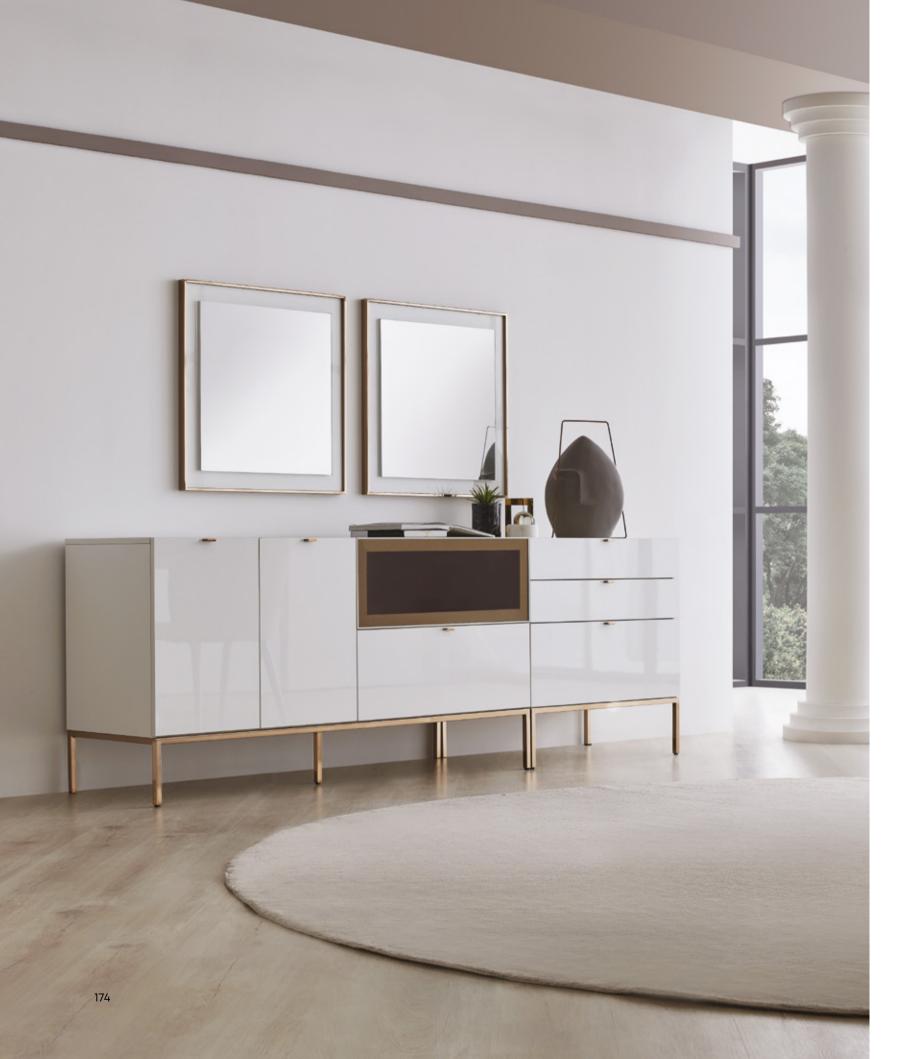

## Osaka

Adding a refined touch to living spaces with its qualified design touches, OSAKA SIDEBOARD creates a perfect harmony with different material combinations. It offers an eye-catching and timeless design that allows versatile decoration setups.

SIDEBOARD

Qualified and Refined Fictions

OSAKA SIDEBOARD

OSAKA SIDEBOARD

BRINGING MULTI-MATERIALS TOGETHER WITH MODERN DESIGN APPROACH, OSAKA SIDEBOARD PROVIDES AN AESTHETIC APPEARANCE THAT MAKES A DIFFERENCE WITH ITS INTERIOR LIGHTING DETAIL AND ITS ORIGINAL LEG FORM COMBINED WITH METAL MATERIAL.

BRINGING TOGETHER DIFFERENT MATERIALS COMBINATIONS WITH ORIGINAL FORMS, VENICE AND SOUL MIRROR DESIGNS COMPLETE MODERN LIVING SPACES WITH THE CONTEMPORARY DESIGN APPROACH.

33

#### Sideboard

Lacquered black body on MDF, marble top, metal tumbled gold and lacquered black legs, glass cover application, push-open mechanism, LED lighting

### Venice Mirror

Modern design in curvilinear style, use of marble patterned ceramic and aged gold detailed, natural colour mirror.