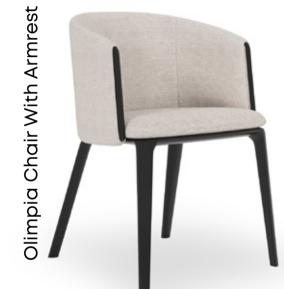

NAGOYA DINING TABLE, which creates aesthetically unique details with its marble-like ceramic and marble top table alternatives, offers an elegant example of contemporary decoration with its original leg form where metal and wood are used together. In the ceramic table top alternative, metal detail parts placed inside the table that show the continuity of the legs emphasize the fine craftsmanship details that enrich the design. Lima Chair

WITH THE RICH, AESTHETIC AND FUNCTIONAL FEATURES, LIMA, OLIMPIA AND SYDNEY CHAIRS ANSWER MANY

Olympia Chair

NAGOYA DINING TABLE

DECORATION AND USAGE NEEDS.

### Olimpia Chair & Olimpia Chair with Armrest

Black coloured wooden legs in curvilinear form, curved and oval back form, wooden black colour lapels on the body arm