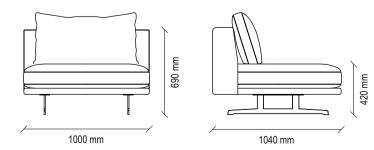

#### Victoria Armchair

Wide seat, exhaustion dyeing on the sitting area, black metal swivel foot

**Square** Pouf

E

690

#### DAKAR MODULAR SOFA GROUP TECHNICAL CONTENT //

Single Armrest 3 Seat Module

20

800 mm 690 mm 1460 mm

Corner Module

Armless 2 Seat Module

Armless Single Module

690 mm 800 1490 mm

Wide Rest Module

Single Armrest 2 Seat Module

Victoria Armchair

900 mm

**ENZA HOME DESIGN TEAM,** MAKE DESIGNS IN ACCORDANCE WITH THE APPROACH OF "THE MOST OF YOU" WITH THE KNOWLEDGE THAT EVERYONE IS VALUABLE AND SPECIAL, IN THE AGE OF INNOVATION WE ARE IN. IT DESIGNS FUTURE-LOOKED PRODUCTS WHICH REVEALES THE PERFECT COMBINATION OF AESTHETICS, NEEDS AND QUALITY, IN THE LIGHT OF THE FUTURE PROJECT THAT IS FORMED BY THE NEEDS, EXPECTATOINS AND HABITS OF THE MODERN HUMAN, WHO IS IN THE CENTER OF ITS FOCUS, WITHOUT COMPROMISING THE UNIVERSAL VALUES OF DESIGN. BLENDING ITS EXPERIENCE IN DETAILS WITH THE AWARENESS THAT ORIGINAL AESTHETIC SOLUTIONS CONSTRUCT THE QUALITY LIFE WE NEED WITH AN INNOVATIVE PERSPECTIVE. UPDATES THE LIVING AREAS THAT ARE "**THE MOST OF YOU**" WITH THE DISTINGUISHED ENZA HOME APPROACH.