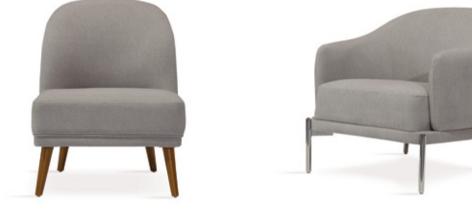

## Bloom

Combining comfort and aesthetics, BLOOM ARMCHAIR, designed by Italian designers, brings an irresistible look to living spaces with its eye-catching colour and stylized lines.

**ARMCHAIR & POUF SET** 

# Contemporary Touch to High Comfort

**BLOOM ARMCHAIR & POUF SET** 

#### **BLOOM ARMCHAIR & POUF SET**