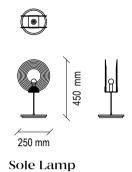

#### LIGHTINGS TECHNICAL CONTENT //

#### Sole Lighting

Metal body, sandy black painted finish, plexi cap, 3 E27 sockets for pendant, 4 E27 sockets for Lamp, 1 E27 socket for Lamp