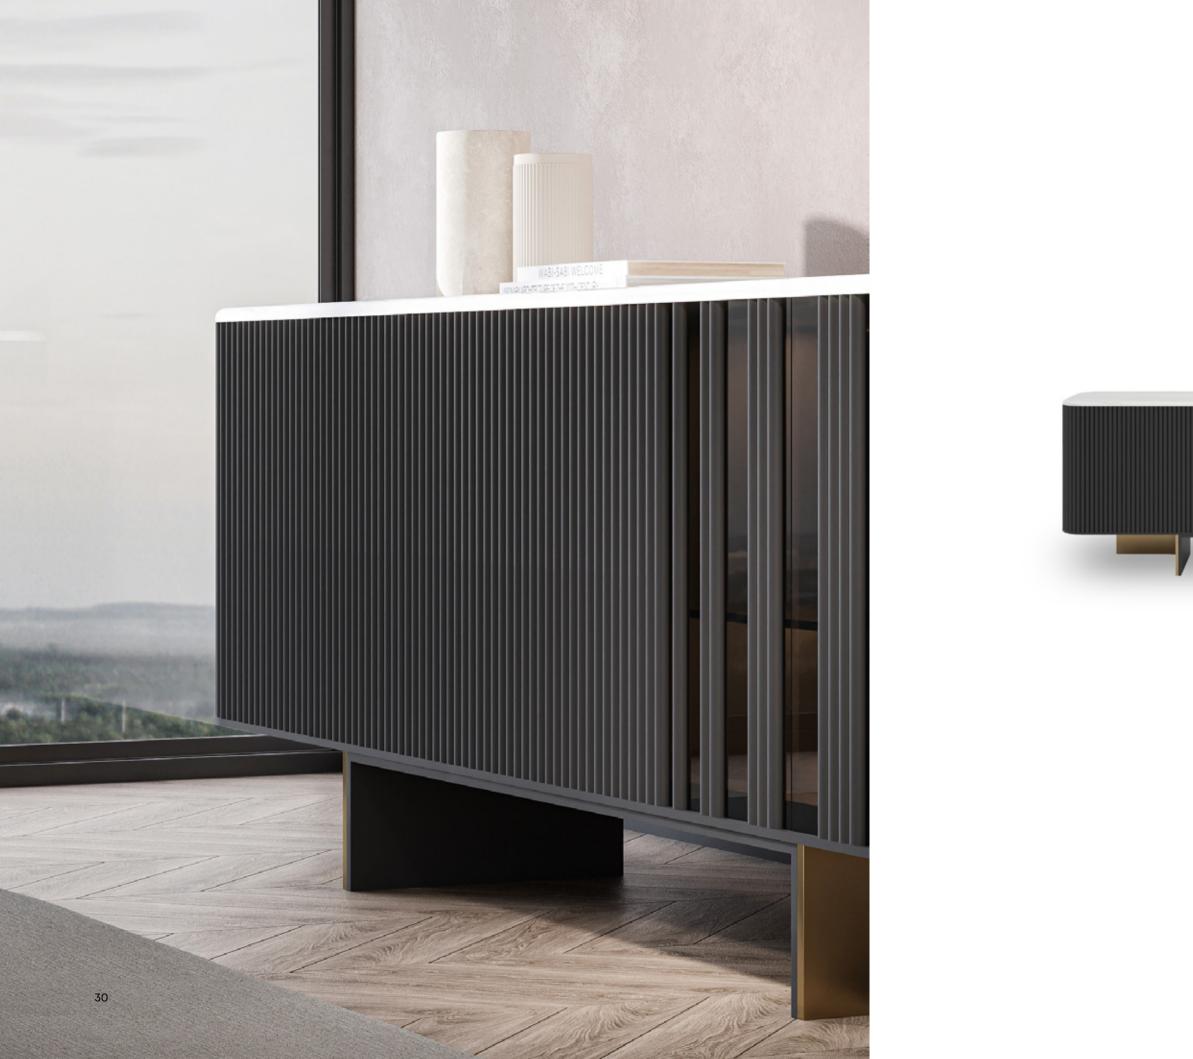

## Osaka

Adding a refined touch to living spaces with its qualified design touches, OSAKA SIDEBOARD creates a perfect harmony with different material combinations. It offers an eye-catching and timeless design that allows versatile decoration setups.

SIDEBOARD

Qualified and Refined Fictions

OSAKA SIDEBOARD

OSAKA SIDEBOARD

BRINGING MULTI-MATERIALS TOGETHER WITH MODERN DESIGN APPROACH, OSAKA SIDEBOARD PROVIDES AN AESTHETIC APPEARANCE THAT MAKES A DIFFERENCE WITH ITS INTERIOR LIGHTING DETAIL AND ITS ORIGINAL LEG FORM COMBINED WITH METAL MATERIAL.

#### Sideboard

Lacquered black body on MDF, marble top, metal tumbled gold and lacquered black legs, glass cover application, push-open mechanism, LED lighting