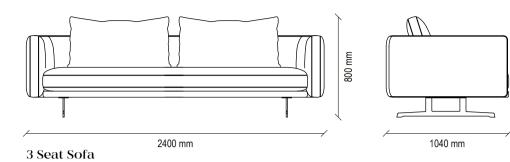

### SEOUL MODULAR SOFA GROUP TECHNICAL CONTENT //

3 Seat Sofa

### Modular Sofa Group

Extra comfort with hybrid foam technology in the sitting area, wide seating area, amorphous design, high metal legs, solid skeleton structure with metal construction and long-lasting use, comfortable back cushion application, rich decorative pillow application, unlimited combination possibilities thanks to the variety of modules

3 Seat Sofa

2400 mm