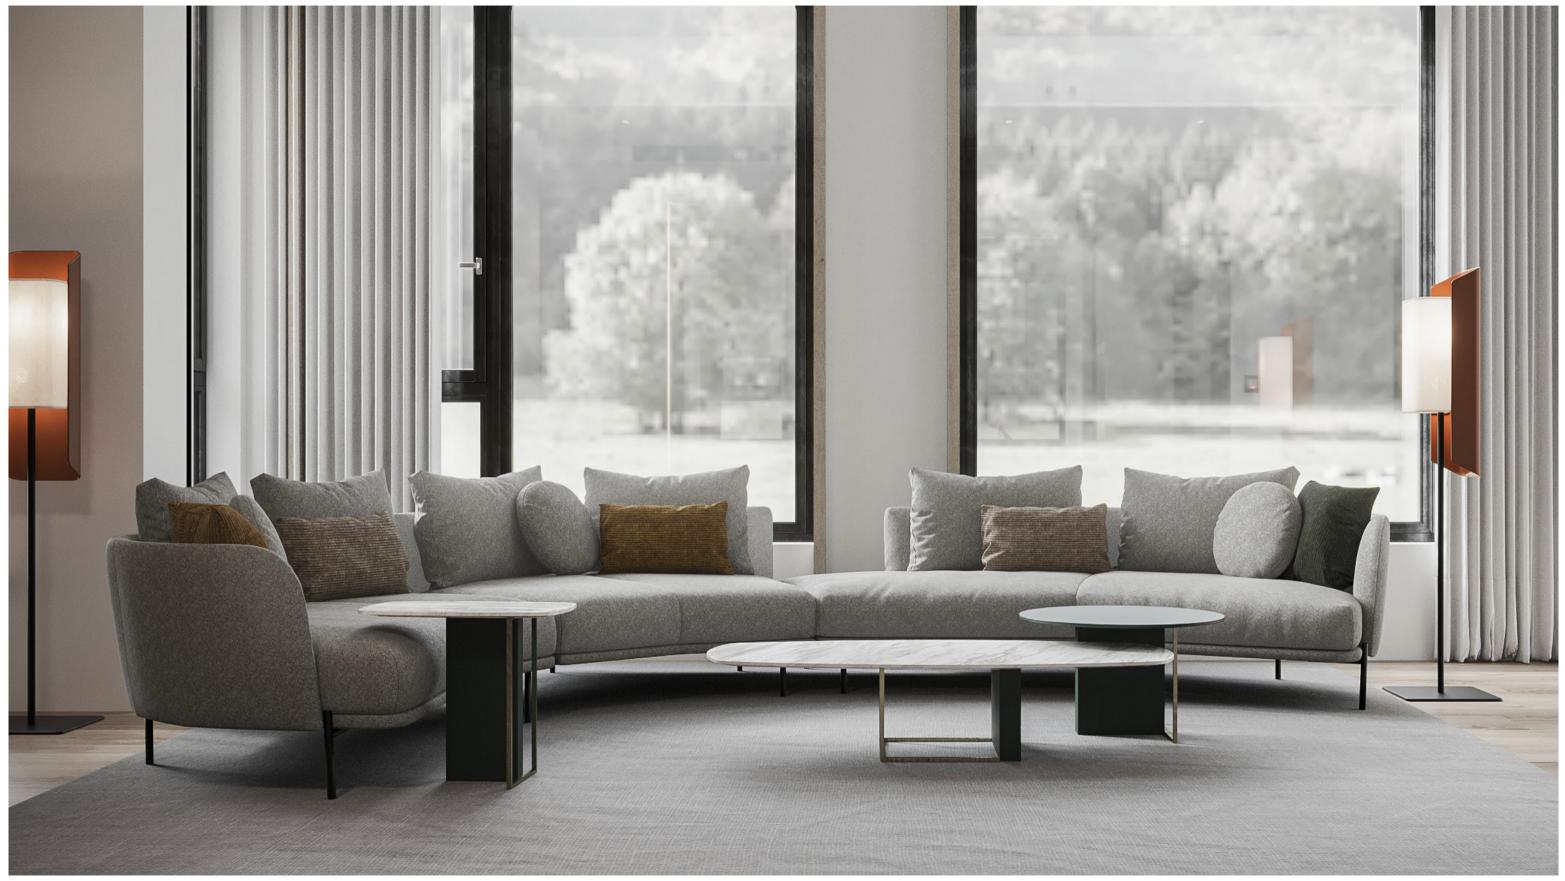

## Mundo

### SERIES

MUNDO SERIES will allow you to add unique touches to your decoration inspired by yourself, your life and your memories, with its innovative and customized products that carry Italian design trends in each module.

### DESIGNED BY STUDIO MEMO

**32** SEOUL CORNER SOFA

### Italian Signature in Design

The MUNDO SERIES, which has Italian influences and the signature of the world-famous design studio Studio Memo, reflects luxury, aesthetics and comfort from an extraordinary perspective with its eclectic structure and modern appearance that can be matched with different series and modules.