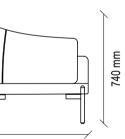

#### **BLOOM ARMCHAIR and POUFF SET** TECHNICAL CONTENT //

910 mm Upholstered Armchair