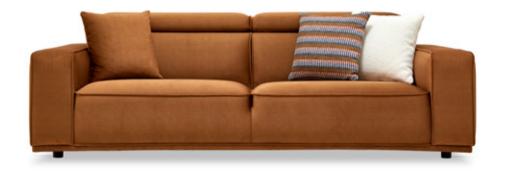

22

SWAN SOFA

32

RIGA SERIES

482 mm

Combining its modern design style with ergonomic usage advantages, SWAN SOFA SET was crowned with the German Design Award.

SOFA SET

SWAN SOFA SET

SWAN SOFA SET offers striking details with its boucle fabric application and stylish metal leg design, which gives the decoration an original look.

#### SWAN SOFA SET

ORIGINAL DESIGN DETAILS, EMPHASIZING THE HARMONY OF FURNITURE AND DECORATIVE ITEMS IN LIVING AREAS, ALLOWS TO CREATE STYLISH AND USEFUL SPACES.

While offering a look that reflects the latest trends with 2 different metal swivel leg colour alternatives, black and smoked, SWAN ARMCHAIR manages to create a comfortable seating area with the quality materials used in its production and headboard application.