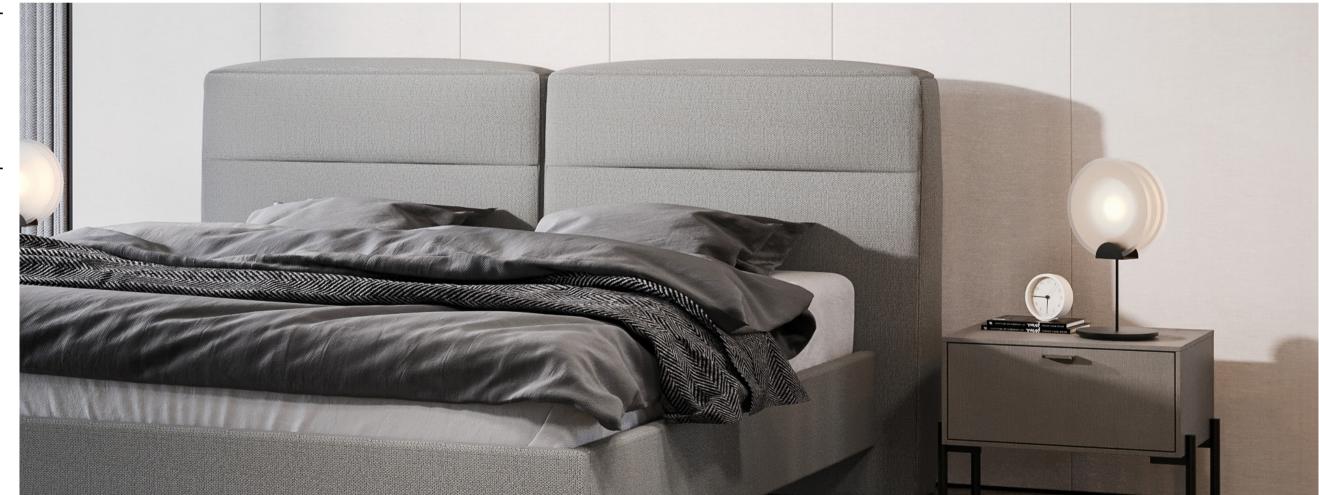

## Tunis

BED FRAME WITH HEADBOARD

### TUNIS BED FRAME WITH HEADBOARD

ATTRACTING ATTENTION WITH ITS SPECIAL WOODEN STRAP DETAIL AND WIDE FLOOR TRAVERS STRUCTURE, THE TUNIS BED FRAME WITH HEADBOARD BRINGS AN ELEGANT TOUCH TO BEDROOM COMFORT.