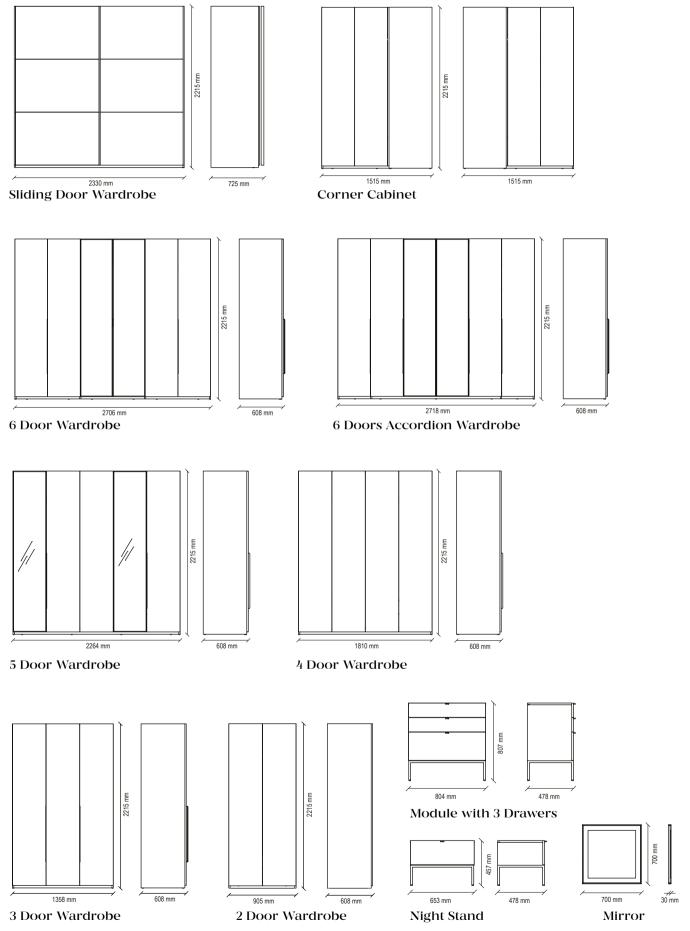

#### RIGA BEDROOM

Large Storage Solutions

In addition to its stylish design, RIGA SERIES manages to respond to different decorative needs while offering diversity with its hybrid wardrobes with 3 drawers in 2 different sizes as well as 6 door accordion wardrobe alternative with 2 drawers.

#### Wardrobes

Dark walnut and black colour combination, metal black handles, accordion and 2 different size hybrid door wardrobe alternatives, large and comfortable storage areas, selfretarding imported hinge and rail system

#### Wardrobes

Textile textured surface finish and black colour combination. Hybrid; 4 different wardrobes alternatives with 6, 5 and 4 doors. Natural colour mirror application in wardrobes. Natural colour glass door application in 6 and 5 door wardrobes. Antique smoked metal handles that complete the series. Use of 3 drawers in 260 cm hybrid, 6 and 5 door wardrobes. Lighting in 6 and 5 door wardrobes, and trouser hanger in hybrid door wardrobe