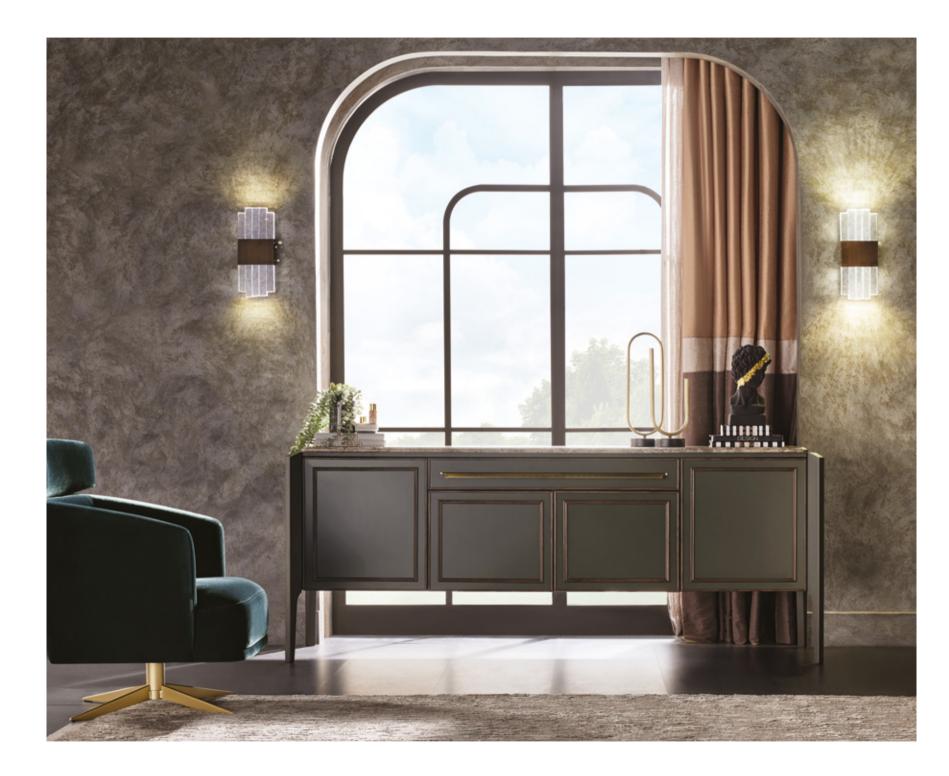

## Osaka

Adding a refined touch to living spaces with its qualified design touches, OSAKA SIDEBOARD creates a perfect harmony with different material combinations. It offers an eye-catching and timeless design that allows versatile decoration setups.

SIDEBOARD

Qualified and Refined Fictions

OSAKA SIDEBOARD

OSAKA SIDEBOARD

BRINGING MULTI-MATERIALS TOGETHER WITH MODERN DESIGN APPROACH, OSAKA SIDEBOARD PROVIDES AN AESTHETIC APPEARANCE THAT MAKES A DIFFERENCE WITH ITS INTERIOR LIGHTING DETAIL AND ITS ORIGINAL LEG FORM COMBINED WITH METAL MATERIAL.

#### Sideboard

Lacquered black body on MDF, marble top, metal tumbled gold and lacquered black legs, glass cover application, push-open mechanism, LED lighting

### Venice Mirror

Modern design in curvilinear style, use of marble patterned ceramic and aged gold detailed, natural colour mirror.

#### **Ruhr Mirror**

Round-shaped modern design, marble-patterned and black metal detailed ceramic, natural colour mirror use

Venice Mirror

nbining the

Combining the impressive harmony of different material combinations with a modern design approach, NAGOYA DINING TABLE adds an eye-catching elegance to living spaces with the timeless elegance and calm colour transitions of marble.