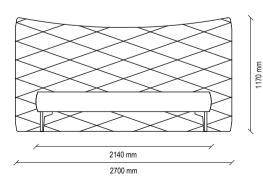

#### Bed Frame with Headboard

Fabric stitched headboard, fabric-covered body, 4-degree head mechanism, black metal leg design, large storage area on the bed base, 3 different size alternatives: 160x200, 180x200, 200x200 cm

#### **RIGA BEDROOM** TECHNICAL CONTENT //

Storagebed with Headboard (160x200 cm)

Bed Frame with Headboard (180x200 cm)

Storagebed with Headboard (180x200 cm)