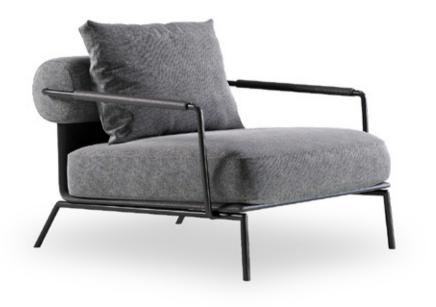

Combining a design style that reflects a minimal elegance with comfortoriented and layered seating filling, LOMÈ ARMCHAIR brings a refined example of aesthetics and comfort to living spaces. Its modern style, which puts comfort at the forefront, blends stylishly with many different styles with two leg colour alternatives as black metal and rose-coated LOMÈ ARMCHAIR

#### Lomè Armchair

Layered filling providing a comfortable seating, two leg alternatives as rose-gold coated and black, wide fabric combination alternative

1570 mm

Pouf

Asmara Nightstand

The CANTON SOFA SET, where comfort-oriented design touches meet with modern decoration style, maximizes the feeling of comfort at home with its layered seat padding and back cushion that allows different seating depths.