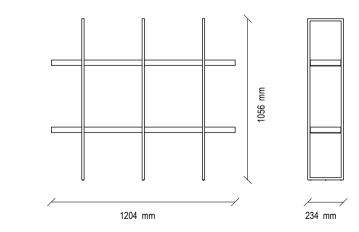

#### Chair & Bench

Wooden feet application, 3 different chair and bench alternatives, with metal gold colour shoes, without shoes and alternatives, colour and texture variety











Extendable Dining Table







**Alternative Chair** 





Bench

#### DORIAN TV UNIT TECHNICAL CONTENT //







TV Stand with 2 Open Shelves



1366 mm Back Panel



1366 mm

TV Stand Single Module



#### TV Unit

Parquet-look walnut wood pattern, matte gold and matte gray surface combination, self-reducing drawer rail system, gold color MDF shelves in the module with metal shelves; black painted metal body application, TV stand, smoked glass shelf application in the module with two open shelves, TV stand alternative with legs and base, combination richness with 6 different modules









шш

1056





Metal Shelf Module



# Dorian

DORIAN LIVING ROOM, where a design approach aiming for maximum comfort meets modern and aesthetic touches, gives life to a refined decoration style.

SOFA SET

Contemporary Touch of High Comfort



DORIAN SOFA SET



CREATING A UNIQUE HARMONY WITH VELVET AND LINEN-LOOKED FABRIC ALTERNATIVES WITH ITS SPECIAL HANDMADE QUILTING, DORIAN SOFA SET COMPLEMENTS ITS STUNNING LOOK WITH METAL LEG DESIGN.

Contemporary Touch to High Comfort

DORIAN SOFA SET



#### DORIAN SOFA SET TECHNICAL CONTENT //





2 Seat Sofa



Armchair



Coffee Table



#### Sofa & Armchair

Modern and functional design with a contemporary look, goose down filling on the pillows, metal legs that complement the design, hybrid (multi-layer foam) technology, maximum comfort, different fabric