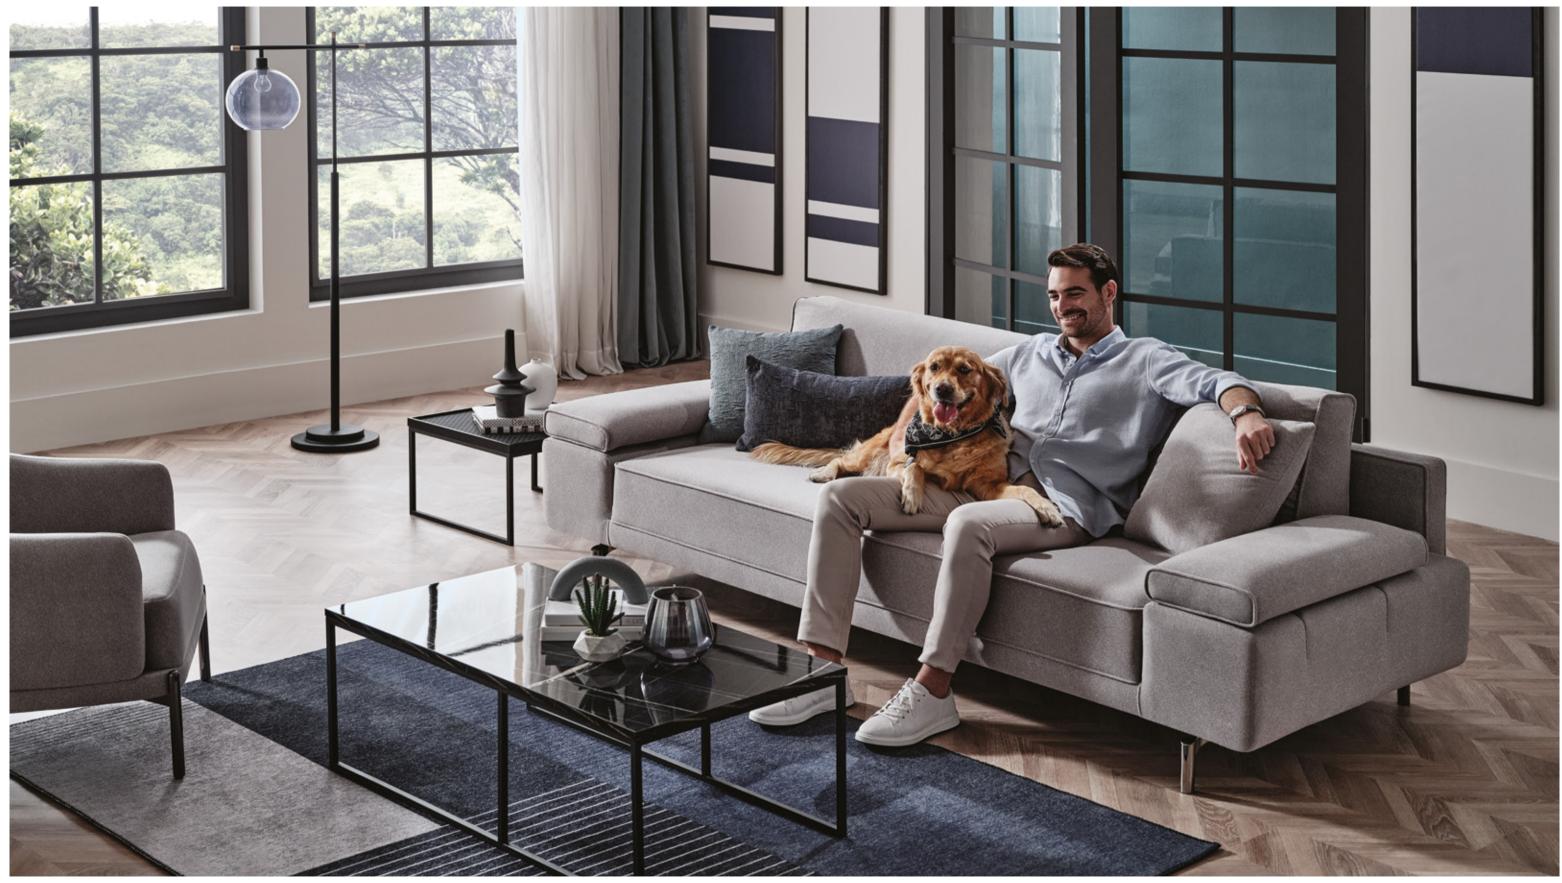

DRAWING ATTENTION WITH ITS MODERN AND COMFORTABLE STYLE, VIERA ARMCHAIRS PROVIDE FREEDOM OF MOVEMENT TO SUIT YOUR NEEDS WITH TWO DIFFERENT LEG DESIGN ALTERNATIVES AS ROTATING AND FIXED ADD AN ELEGANT TOUCH TO DECORATION WITH ITS FLUID FORM.

# Elegant Fluid Form



BERTA COFFEE TABLE SET

# MILAN SOFA SET TECHNICAL CONTENT //























# Sofa & Armchair

S spring technology in the sitting area, high comfort quality with HR (High Resilience) technology, goose down on the seat and back cushion filling, black metal leg, rich throw pillow application, black metal leg with swivel mechanism

298



# Petra

Bringing an elegant touch to living spaces with its modern style, PETRA SOFA SET makes a difference with functional features that provide versatile usage advantage.

SOFA SET



PETRA SOFA SET

PETRA SOFA SET, which offers extra comfort with its back cushions that complement the wide seating area both aesthetically and ergonomically, turns into a large and comfortable bed when the cushions are removed.

PETRA SOFA SET, which provides ease of cleaning with its form, offers options suitable for different decoration styles with smoked metal and wooden walnut leg options. It creates a contemporary usage experience that facilitates daily life with 2 different charging units, Wireless and USB Smart Charge, and makes the life of pet owners easier with its paw-friendly fabric that is resistant to scratching and tearing.



PETRA SOFA SET

# PETRA SOFA SET TECHNICAL CONTENT //





2 Seat Sofa





# 820 mm









# Sofa & Armchair

The mechanism that moves sideways gr