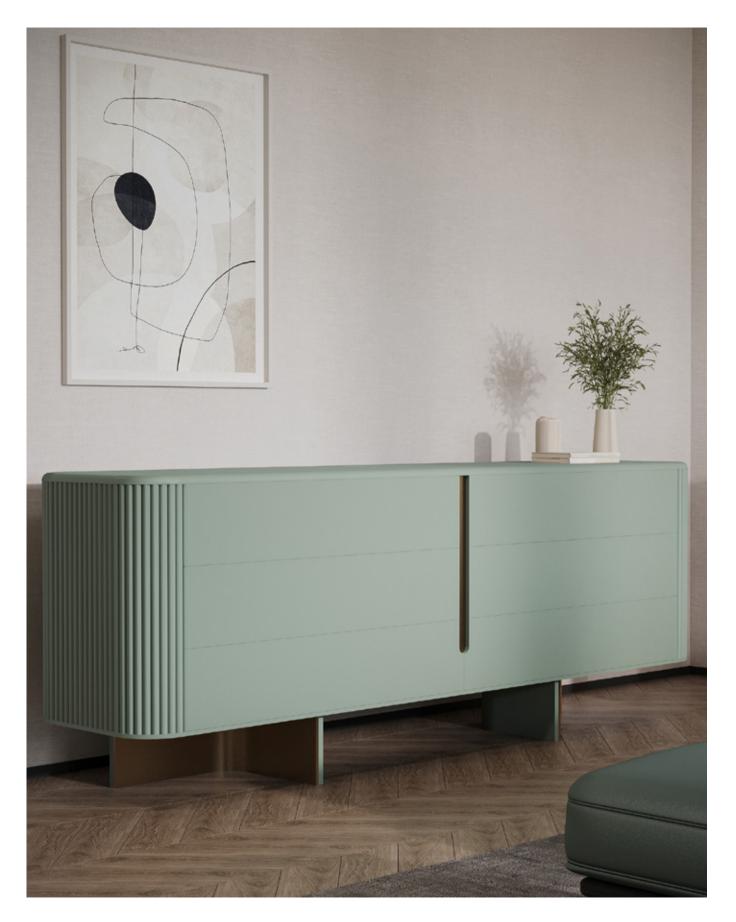

# Athens

Adding a modern and stylish dynamism to decoration with its smooth and textured surface combination, ATHENS CHEST OF DRAWERS brings a new touch to decoration with its design that can be arranged in different sizes.

CHEST OF DRAWERS

New Generation Touch to Decoration

Lacquer Paint Application On MDF

ATHENS CHEST OF DRAWERS

ADDING A GENUINE ELEGANCE TO DECORATION WITH ITS TIMELESS HARMONY CREATED BY WOODEN SURFACES WITH METAL DETAILS, ATHENS CHEST OF DRAWERS WITH ITS FUNCTIONAL DESIGN INCLUDES INTERIOR VOLUME OFFERING LARGE STORAGE.

#### Athens Chest of Drawers

Lacquer paint application on MDF, 2 different size alternatives with 6 and 3 drawers, metal tumbled gold and lacquered legs use

Chest of Drawers - Small