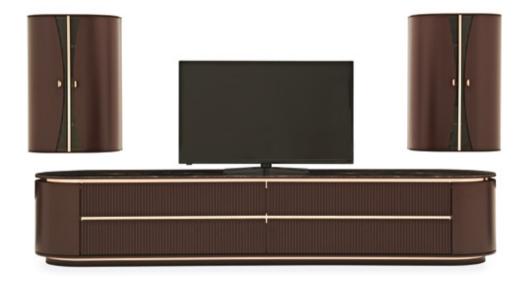

## Osaka

Adding a refined touch to living spaces with its qualified design touches, OSAKA SIDEBOARD creates a perfect harmony with different material combinations. It offers an eye-catching and timeless design that allows versatile decoration setups.

SIDEBOARD

Qualified and Refined Fictions

OSAKA SIDEBOARD

OSAKA SIDEBOARD

BRINGING MULTI-MATERIALS TOGETHER WITH MODERN DESIGN APPROACH, OSAKA SIDEBOARD PROVIDES AN AESTHETIC APPEARANCE THAT MAKES A DIFFERENCE WITH ITS INTERIOR LIGHTING DETAIL AND ITS ORIGINAL LEG FORM COMBINED WITH METAL MATERIAL.

#### Sideboard

Lacquered black body on MDF, marble top, metal tumbled gold and lacquered black legs, glass cover application, push-open mechanism, LED lighting