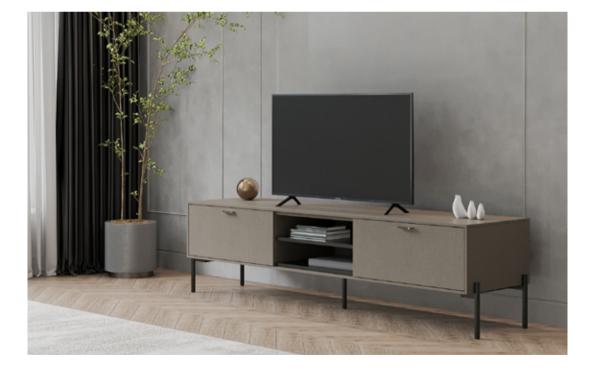

#### RIGA TV UNIT

#### **RIGA TV UNIT** TECHNICAL CONTENT //

#### TV Unit

Dark walnut, black and metallic colour combination, metal black coloured legs and handles, TV stand alternatives with legs or base, the ability to create different combinations

Drawer Module