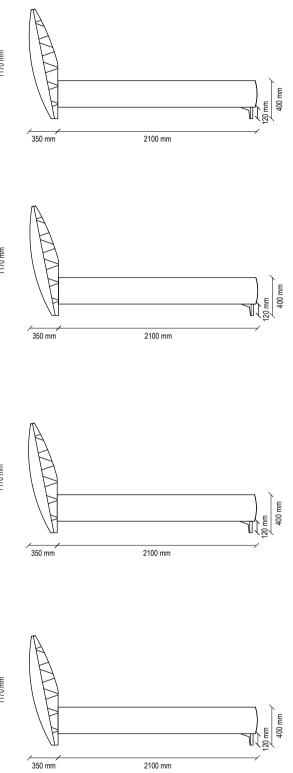

#### DORIAN BEDROOM TECHNICAL CONTENT //

Bedframe with Headboard - 150 cm

Bedframe with Headboard - 160 cm

, 350 mm 2100 mm 2450 mm

Bedframe with Headboard - 200 cm

Storagebed with Headboard - 150 cm

Storagebed with Headboard - 160 cm

Storagebed with Headboard - 200 cm