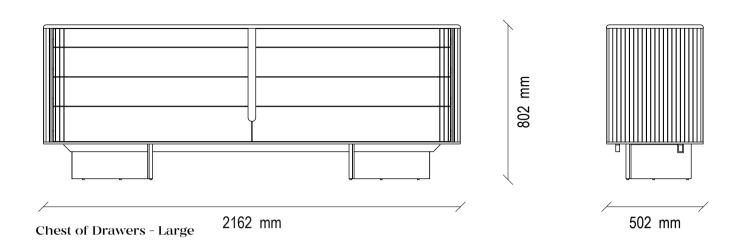

#### ATHENS CHEST OF DRAWERS TECHNICAL CONTENT //

#### Athens Chest of Drawers

Lacquer paint application on MDF, 2 different size alternatives with 6 and 3 drawers, metal tumbled gold and lacquered legs use

Chest of Drawers - Small