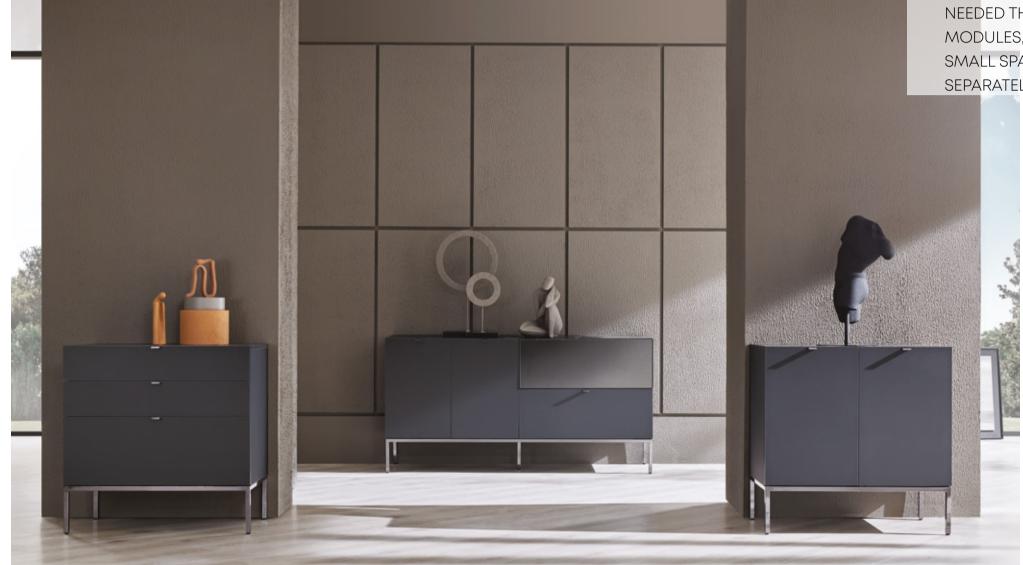

#### LEGATO DINING ROOM

LEGATO SIDEBOARD DESIGN, WHICH CAN BE TURNED INTO LARGER AND A MULTI-FUNCTIONAL MODEL WHEN IT'S NEEDED THANKS TO ADDITIONAL MODULES, CAN ALSO ADAPT TO SMALL SPACES BY BEING USED SEPARATELY.