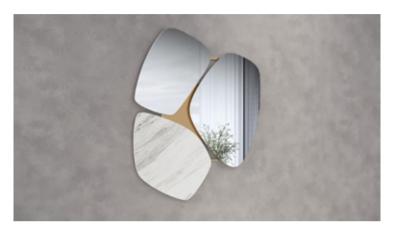

### Venice Mirror

Modern design in curvilinear style, use of marble patterned ceramic and aged gold detailed, natural colour mirror.