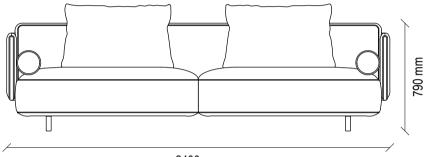

marble-patterned ceramics, scratch and break-resistant upper surface, metal leg design in tumbled gold colour

#### Lomè Armchair

Layered filling providing a comfortable seating, two leg alternatives as rose-gold coated and black, wide fabric combination alternative



1570 mm

Pouf



Asmara Nightstand







The CANTON SOFA SET, where comfort-oriented design touches meet with modern decoration style, maximizes the feeling of comfort at home with its layered seat padding and back cushion that allows different seating depths.



## Canton

SOFA SET



#### CANTON SOFA SET





#### CANTON SOFA SET







ADDING A REFINED TOUCH TO LIVING AREAS WITH ITS METAL CONSTRUCTION, WHICH BRINGS A MODERN AND STYLISH TOUCH TO ITS DESIGN, MANILA ARMCHAIR PROVIDES MAXIMUM COMFORT. MANILA ARMCHAIR







3 Seat Sofa

2400 mm

#### Sofa Set

Extra comfort with hybrid foam technology in the sitting area, ability to be a bed when desired thanks to its wide seating, back cushion application, solid skeleton structure and longlasting use with metal construction, rich decorative pillow application in different shapes and patterns, high wooden feet, 2 colour alternatives as walnut and black

#### Manila Armchair

Original design with cylinder cushion application on the back, high comfort in the sitting area with goose feather in the back cushion filling, all-metal black construction and arm design



2,5 Seat Sofa

2200 mm



Manila Armchair







Revealing a refined design style with its eye-catching combination of materials, KARTUM DINING TABLE brings a minimal yet impressive touch to living