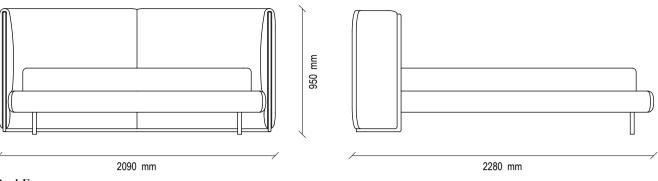

482 mm

Combining its modern design style with ergonomic usage advantages, SWAN SOFA SET was crowned with the German Design Award.

SOFA SET

SWAN SOFA SET

SWAN SOFA SET offers striking details with its boucle fabric application and stylish metal leg design, which gives the decoration an original look.

#### SWAN SOFA SET

ORIGINAL DESIGN DETAILS, EMPHASIZING THE HARMONY OF FURNITURE AND DECORATIVE ITEMS IN LIVING AREAS, ALLOWS TO CREATE STYLISH AND USEFUL SPACES.

While offering a look that reflects the latest trends with 2 different metal swivel leg colour alternatives, black and smoked, SWAN ARMCHAIR manages to create a comfortable seating area with the quality materials used in its production and headboard application.

#### Sofa & Armchair

High comfortable seating, rich combination options with different fabric alternatives, boucle fabric application in the colour chart no 2209, metal legs that complete the design, 2 different leg colour alternatives as black and smoked in the armchair.