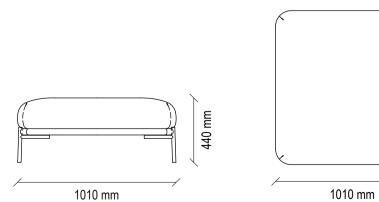

urface, black colour and tumbled gold metal combination leg design, Center table round green upper surface; green and aged gold metal combination foot design, Black top on side table; black colour and aged gold metal combination leg design

#### Oslo Coffee Table Set

Back of sofa coffee table green top surface; green colour and aged gold metal combination leg design, C stand grey top; grey colour and aged gold metal combination leg design



2,5 Seat Sofa



**Curved Corner Module** 



### SEOUL MODULAR SOFA GROUP TECHNICAL CONTENT //









Angled Rest Module with Single Armrest







Angled Corner Module





2 Seat Module with Single Armrest

Rest Module with Single Armrest

### SEOUL MODULAR SOFA GROUP TECHNICAL CONTENT //







Oslo Back of Sofa Coffee Table





Corner Module







Pouf



Havana Coffee Table Ellipse



Havana Coffee Table Round







Havana Side Table



Distinguished from its peers with modern style and special design details, TUNIS BED FRAME WITH HEADBOARD adds a simple elegance to contemporary decoration with special material touches that visually enrich its comfort-oriented design.

## Tunis

BED FRAME WITH HEADBOARD



### TUNIS BED FRAME WITH HEADBOARD



ATTRACTING ATTENTION WITH ITS SPECIAL WOODEN STRAP DETAIL AND WIDE FLOOR TRAVERS STRUCTURE, THE TUNIS BED FRAME WITH HEADBOARD BRINGS AN ELEGANT TOUCH TO BEDROOM COMFORT.





#### Suva Nightstand

SUVA NIGHTSTAND, which is a refined complement with its modern design approach and unique rounded lines, integrates the strong effect of wood with the metal leg form with a stylish stance.