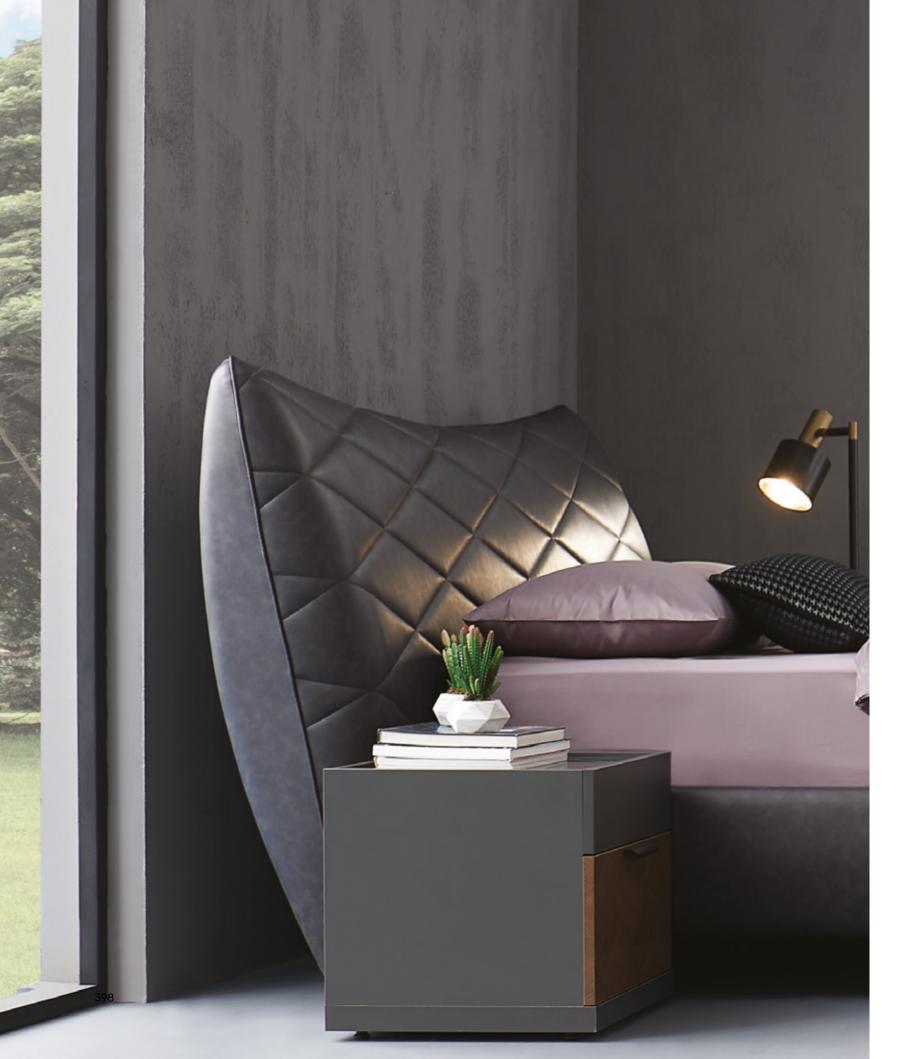

## Tunis

BED FRAME WITH HEADBOARD

### TUNIS BED FRAME WITH HEADBOARD

ATTRACTING ATTENTION WITH ITS SPECIAL WOODEN STRAP DETAIL AND WIDE FLOOR TRAVERS STRUCTURE, THE TUNIS BED FRAME WITH HEADBOARD BRINGS AN ELEGANT TOUCH TO BEDROOM COMFORT.