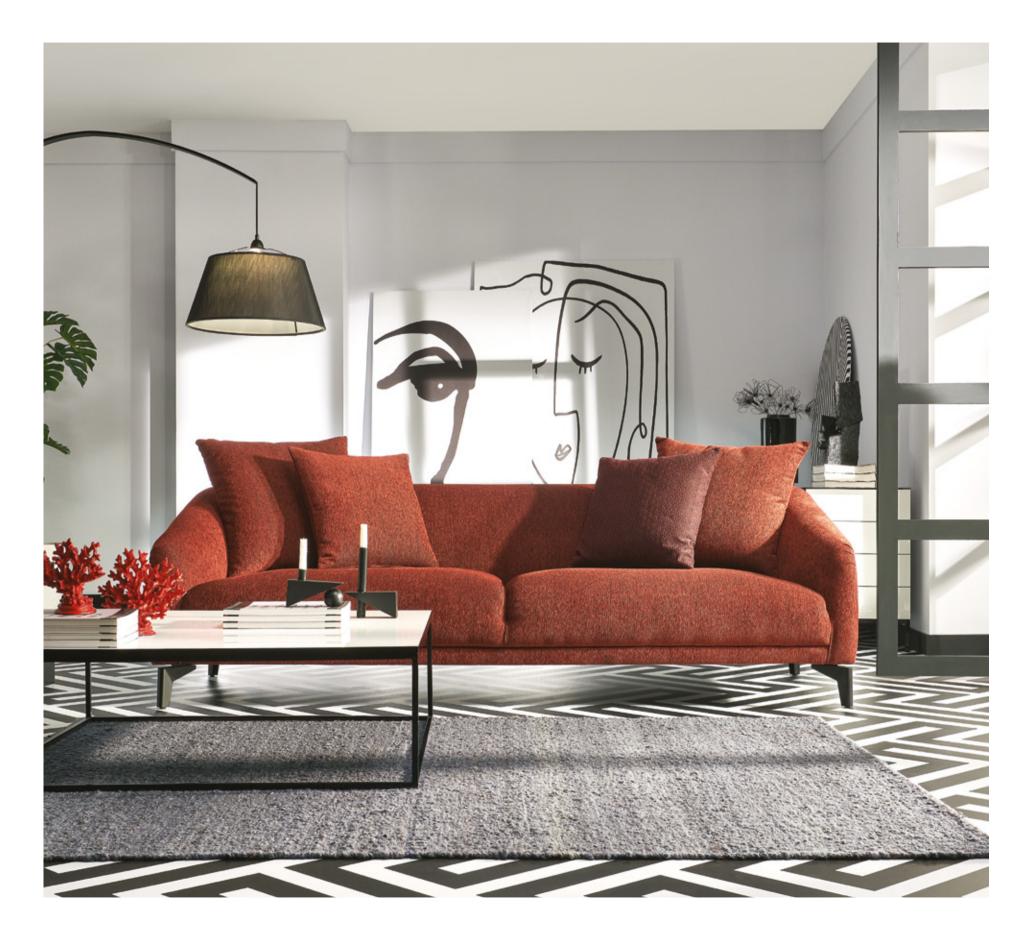

Focusing on feeling good and belonging in living spaces, aiming for high comfort in contemporary decoration setups, MAISON LIVING ROOM brings the feeling of comfort and renewal into the center of interior decoration without sacrificing aesthetic needs.

# Maison

SOFA SET

The MAISON LIVING ROOM offers a unique comfort zone with its seating area designed with multi-layer foam of different densities and pocket spring technology. It gives life to an aesthetically rich and long-lasting decoration style with the combination of quality materials exalted in details and metal legs used in sofa and armchairs.

# Maximizing comfort with material combinations accompanying the contemporary design, the MAISON LIVING ROOM combines aesthetics and functionality

### MAISON SOFA SET

The high comfort foam used in the back cushions elevates the ergonomics of the MAISON LIVING ROOM to the premium level. While the fixed and rotating metal leg alternatives provide ease of use in the armchair module, it completes its design with goose feather pillows.