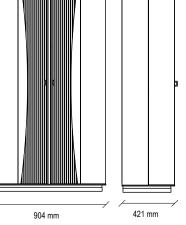

### Chair

3 different chairs with metal and wooden leg alternatives, upholstered seat and back, rich fabric and texture alternatives

904 mm

421 mm

Alternative Chair

510 mm

625 mm

 $\vdash$ 