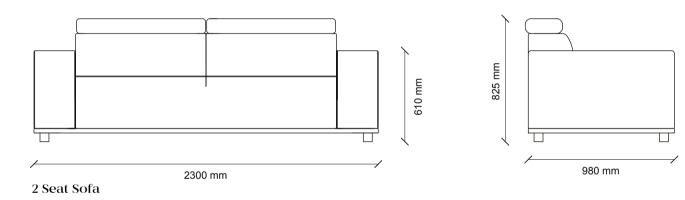

2,5 Seat Sofa

2200 mm

Manila Armchair

Revealing a refined design style with its eye-catching combination of materials, KARTUM DINING TABLE brings a minimal yet impressive touch to living spaces. With its contemporary effect, it fits perfectly into many different collections.