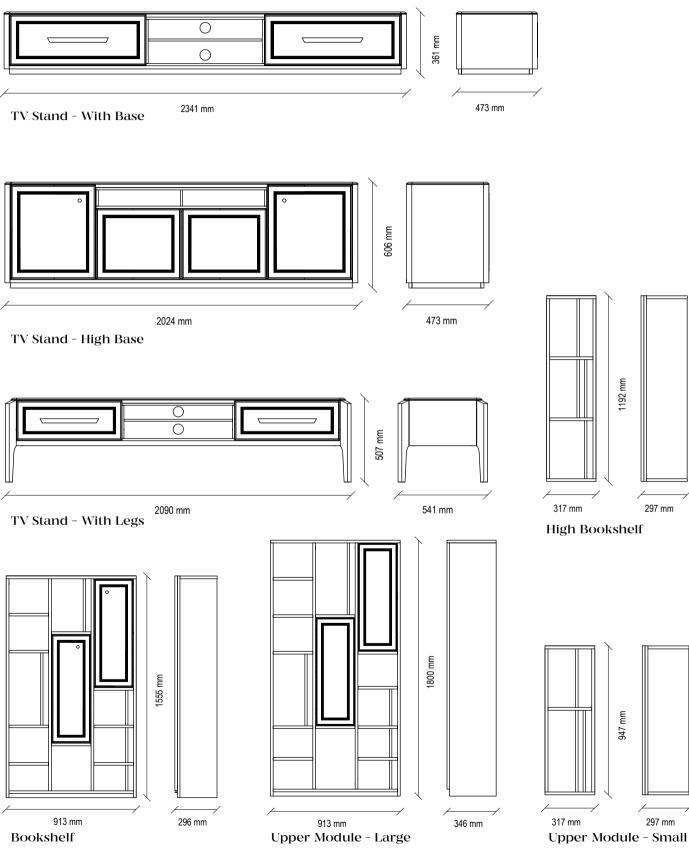

#### LEGATO TV UNIT TECHNICAL CONTENT //

#### TV Unit

Black soft matte surface, smoked metal handles and legs, industrial wooden body, TV stand alternatives with legs or base, variable module combinations

Sub-Module with Cover

Standing out with its matte black surface application that reflects the stylish and modern elegance of the monochrome style, LEGATO BEDROOM combines its refined aesthetics with rich functionality.

# LEGATO TV UNIT TECHNICAL CONTENT //

# TV Unit

White glossy surface, bronze color metal handles, and legs, industrial wooden body, TV stand alternatives with legs or base, module combination variety

Top Module with Glass Cover

Top Module with Cover

#### **RIGA TV UNIT** TECHNICAL CONTENT //

#### TV Unit

Dark walnut, black and metallic colour combination, metal black coloured legs and handles, TV stand alternatives with legs or base, the ability to create different combinations

Drawer Module

#### BERTA TV UNIT TECHNICAL CONTENT //

500 mm

Bookshelf - Module with Open Shelves Coffee Table - Ellipse

Bookshelf - Module with Drawer

# VIENNA TV UNIT TECHNICAL CONTENT //

322 mm

Upper Module

#### TV Unit

Powder colour, lacquered MDF application on body and covers, special design surface treatment application, handle-less design on TV stand; on the upper cabinets, rose-gold minimal handle design, marble-looking glass top application on the TV stand, rose-gold colour metal band design on the modules, 4 drawers on the TV stand with storage base, curved and bronze doors on the upper module, glass door combination with colour surface treatment, self slowing hinge system application

# VIENNA TV UNIT TECHNICAL CONTENT //

 $\square$ 322 mm

Upper Module

# TV Unit

Maroon colour, lacquered MDF application on body and covers, special design surface treatment application, handle-less design on TV stand; rose-gold minimal handle design on the upper cabinets, marble-like glass top application on the TV stand, rose-gold colour metal band design on the modules, 4 drawers on the TV stand with storage base, the top module covers are curved and bronze glass door combination with colour surface treatment, self slowing hinge system application

#### SIRONA TV UNIT TECHNICAL CONTENT //

#### TV Unit

Walnut and anthracite colour combination, use of dark grey colour on body and doors, walnut colour profile application on door and drawer surfaces, tumbled gold handles completing the design, push-open mechanism on the middle doors of the high TV stand module, aged gold colour complementing the design on the bookcase and upper modules. Metal details, self-retarding hinges on the doors and the use of rails with brakes on the drawers

#### DORIAN TV UNIT TECHNICAL CONTENT //

TV Stand with 2 Open Shelves

1366 mm Back Panel

1366 mm

TV Stand Single Module

#### TV Unit

Parquet-look walnut wood pattern, matte gold and matte gray surface combination, self-reducing drawer rail system, gold color MDF shelves in the module with metal shelves; black painted metal body application, TV stand, smoked glass shelf application in the module with two open shelves, TV stand alternative with legs and base, combination richness with 6 different modules