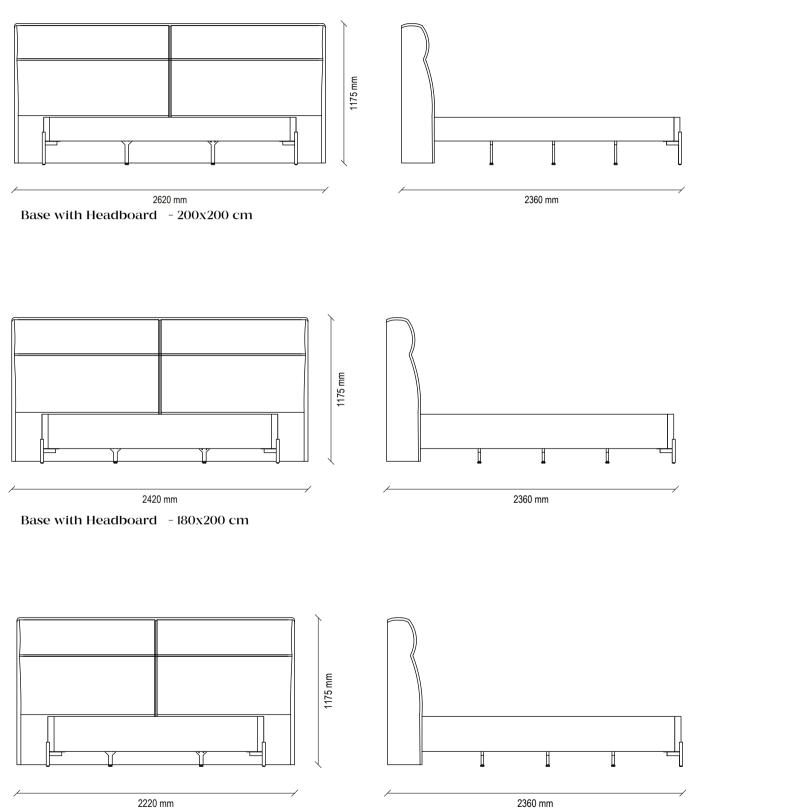

### **Bed Frame with Headboard Base**

Leather-look stitched fabric headboard, wooden body, padding application on the headboard, smoked metal leg design, large storage area in the plinth, 3 different size alternatives, 160x200, 180x200, 200x200 cm, different colour alternatives

# LEGATO BEDROOM TECHNICAL CONTENT //

Headed Bed Frame (160x200 cm)

2370 mm

Headed Plinth Base (160x200 cm)

Headed Plinth Base (180x200 cm)

2200 mm Headed Bed Frame (200x200 cm)

154

2370 mm

### Headed Bedstead & Base

Leather-look stitched fabric headboard, wooden body, padding on the headboard, smoked metal foot design, large storage area in the plinth, 3 different size alternatives, 160x200, 180x200, 200x200 cm, different colour alternatives

# LEGATO BEDROOM TECHNICAL CONTENT//

Headed Bed Frame (160x200 cm)

Storagebed with Headboard (160x200 cm)

Storagebed with Headboard (180x200 cm)

2370 mm

VALDERA LIVING ROOM, which combines the modern design style that emphasizes functionality and comfort with dynamic details, offers an elegant example of contemporary decoration.