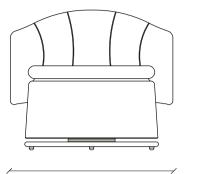

#### **BLOOM ARMCHAIR and POUFF SET** TECHNICAL CONTENT //

910 mm Upholstered Armchair

#### Armchair

Concealed rotating metal legs mechanism, 5 different colour alternatives for feet, feather foam on the back area

#### Pouff

Wide and functional use, metal legs in 5 different colour alternatives

810 mm

Metal Armchair

Daybed

Qualified Contemporary Spaces

BERTA DINING ROOM, where a contemporary look comes together with qualified design details, adds a unique and timeless elegance to living spaces with its textile textured surface coating enriched with metal effects and black color combination specially designed for Enza Home.