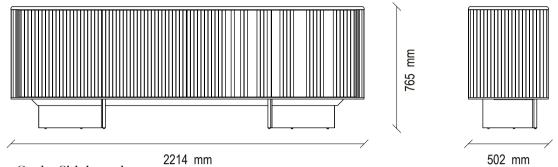

## Osaka

Adding a refined touch to living spaces with its qualified design touches, OSAKA SIDEBOARD creates a perfect harmony with different material combinations. It offers an eye-catching and timeless design that allows versatile decoration setups.

SIDEBOARD

Qualified and Refined Fictions

OSAKA SIDEBOARD

OSAKA SIDEBOARD

BRINGING MULTI-MATERIALS TOGETHER WITH MODERN DESIGN APPROACH, OSAKA SIDEBOARD PROVIDES AN AESTHETIC APPEARANCE THAT MAKES A DIFFERENCE WITH ITS INTERIOR LIGHTING DETAIL AND ITS ORIGINAL LEG FORM COMBINED WITH METAL MATERIAL.

#### Sideboard

Lacquered black body on MDF, marble top, metal tumbled gold and lacquered black legs, glass cover application, push-open mechanism, LED lighting