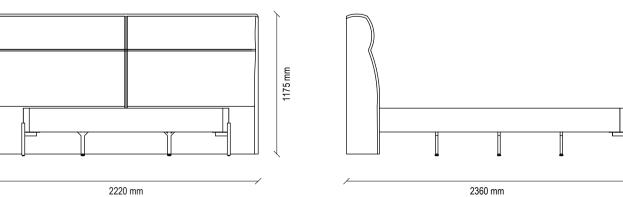

### SEOUL MODULAR SOFA GROUP TECHNICAL CONTENT //

Oslo Back of Sofa Coffee Table

Corner Module

Pouf

Havana Coffee Table Ellipse

Havana Coffee Table Round

Havana Side Table

Distinguished from its peers with modern style and special design details, TUNIS BED FRAME WITH HEADBOARD adds a simple elegance to contemporary decoration with special material touches that visually enrich its comfort-oriented design.

## Tunis

BED FRAME WITH HEADBOARD

### TUNIS BED FRAME WITH HEADBOARD

ATTRACTING ATTENTION WITH ITS SPECIAL WOODEN STRAP DETAIL AND WIDE FLOOR TRAVERS STRUCTURE, THE TUNIS BED FRAME WITH HEADBOARD BRINGS AN ELEGANT TOUCH TO BEDROOM COMFORT.

#### TUNIS BED FRAME WITH HEADBOARD TECHNICAL CONTENT //

Bed Frame

#### Bed Frame With Headboard

Modern design, headboard with wooden lapels surrounding the bed, leg pouf with wooden lapels completing the headboard form, black metal foot structure