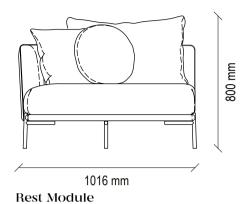

### SEOUL MODULAR SOFA GROUP TECHNICAL CONTENT //

Angled Rest Module with Single Armrest

Angled Corner Module

2 Seat Module with Single Armrest

Rest Module with Single Armrest

Wide Rest Module

Single Armrest 2 Seat Module

Victoria Armchair

900 mm

**ENZA HOME DESIGN TEAM,** MAKE DESIGNS IN ACCORDANCE WITH THE APPROACH OF "THE MOST OF YOU" WITH THE KNOWLEDGE THAT EVERYONE IS VALUABLE AND SPECIAL, IN THE AGE OF INNOVATION WE ARE IN. IT DESIGNS FUTURE-LOOKED PRODUCTS WHICH REVEALES THE PERFECT COMBINATION OF AESTHETICS, NEEDS AND QUALITY, IN THE LIGHT OF THE FUTURE PROJECT THAT IS FORMED BY THE NEEDS, EXPECTATOINS AND HABITS OF THE MODERN HUMAN, WHO IS IN THE CENTER OF ITS FOCUS, WITHOUT COMPROMISING THE UNIVERSAL VALUES OF DESIGN. BLENDING ITS EXPERIENCE IN DETAILS WITH THE AWARENESS THAT ORIGINAL AESTHETIC SOLUTIONS CONSTRUCT THE QUALITY LIFE WE NEED WITH AN INNOVATIVE PERSPECTIVE. UPDATES THE LIVING AREAS THAT ARE "**THE MOST OF YOU**" WITH THE DISTINGUISHED ENZA HOME APPROACH.