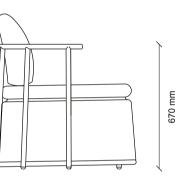

#### VICTORIA ARMCHAIR

Combining its modern look with timeless design details, VICTORIA ARMCHAIR offers a multidimensional aesthetic with its comfort-oriented form, wide seating advantage and structure that can be used with different products.

#### DAKAR MODULAR SOFA GROUP TECHNICAL CONTENT //

Extra comfort with hybrid foam technology in the sitting area, exhaustion dyeing on the seat cushions, wide seating area, sharp Italian design lines, back cushion application, solid skeleton structure and long-lasting use with metal construction, high metal black feet, unlimited combinations thanks to module diversity

#### Victoria Armchair

Wide seat, exhaustion dyeing on the sitting area, black metal swivel foot

**Square** Pouf

E

690