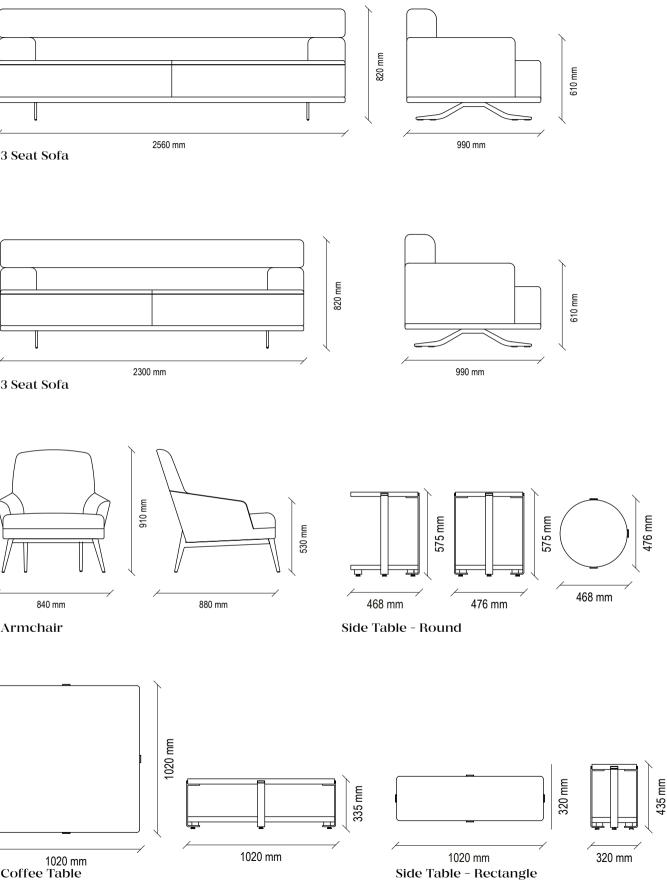

### SEOUL MODULAR SOFA GROUP TECHNICAL CONTENT //

3 Seat Sofa

### Modular Sofa Group

Extra comfort with hybrid foam technology in the sitting area, wide seating area, amorphous design, high metal legs, solid skeleton structure with metal construction and long-lasting use, comfortable back cushion application, rich decorative pillow application, unlimited combination possibilities thanks to the variety of modules