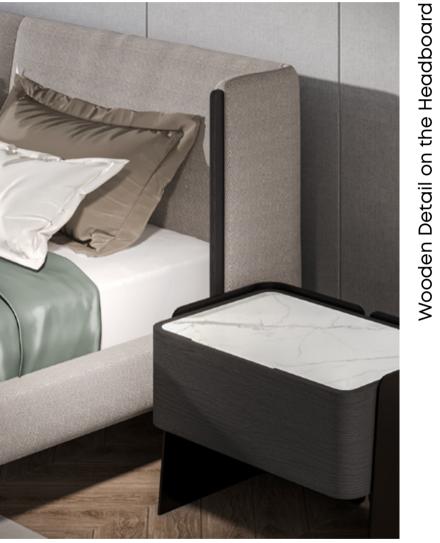

## Tunis

BED FRAME WITH HEADBOARD

### TUNIS BED FRAME WITH HEADBOARD

ATTRACTING ATTENTION WITH ITS SPECIAL WOODEN STRAP DETAIL AND WIDE FLOOR TRAVERS STRUCTURE, THE TUNIS BED FRAME WITH HEADBOARD BRINGS AN ELEGANT TOUCH TO BEDROOM COMFORT.