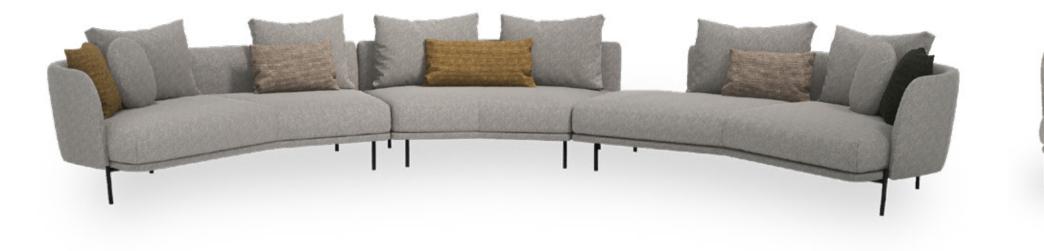

482 mm

Combining its modern design style with ergonomic usage advantages, SWAN SOFA SET was crowned with the German Design Award.

SOFA SET

SWAN SOFA SET

SWAN SOFA SET offers striking details with its boucle fabric application and stylish metal leg design, which gives the decoration an original look.

#### SWAN SOFA SET

ORIGINAL DESIGN DETAILS, EMPHASIZING THE HARMONY OF FURNITURE AND DECORATIVE ITEMS IN LIVING AREAS, ALLOWS TO CREATE STYLISH AND USEFUL SPACES.

While offering a look that reflects the latest trends with 2 different metal swivel leg colour alternatives, black and smoked, SWAN ARMCHAIR manages to create a comfortable seating area with the quality materials used in its production and headboard application.