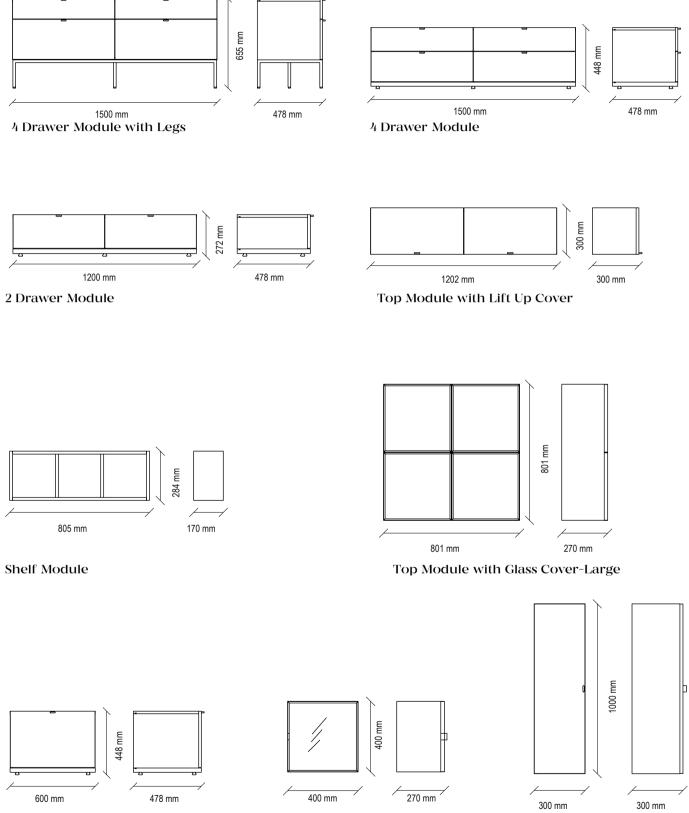

# TV Unit

White glossy surface, bronze color metal handles, and legs, industrial wooden body, TV stand alternatives with legs or base, module combination variety

Top Module with Glass Cover

Top Module with Cover