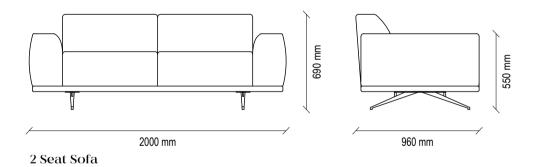

### SEOUL MODULAR SOFA GROUP TECHNICAL CONTENT //

3 Seat Sofa

3 Seat Sofa

2400 mm

2,5 Seat Sofa

2200 mm

Manila Armchair

Revealing a refined design style with its eye-catching combination of materials, KARTUM DINING TABLE brings a minimal yet impressive touch to living spaces. With its contemporary effect, it fits perfectly into many different collections.