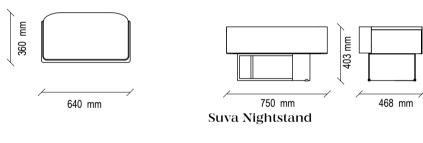

#### Suva Nightstand

SUVA NIGHTSTAND, which is a refined complement with its modern design approach and unique rounded lines, integrates the strong effect of wood with the metal leg form with a stylish stance.

#### Suva Nightstand

Modern design, natural veneer black colour on MDF, different material components such as metal and marble-patterned ceramics, scratch and break-resistant upper surface, metal leg design in tumbled gold colour