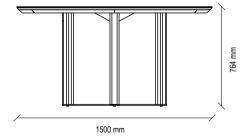

## Riga

RIGA DINING ROOM, which combines distinguished material combinations with refined lines, offers an impressive example of contemporary luxury.

DINING ROOM

#### RIGA DINING ROOM

RIGA DINING TABLE manages to be an important part of the decoration thanks to its contemporary and luxurious appearance. It adds an innovative dimension to its environment with the style that reflects classical and modern harmony.

Offering an ergonomic design with its rectangular form, RIGA DINING TABLE completes the elegance of dining rooms with its specially designed black matte colour MDF legs and marble patterned top surface.

#### Dining Table

2 different table alternatives as extendable and fixed, Fixed table; Black marble-look top surface combination, MDF wooden legs, 8-person seating capacity. Pop-up table; Black colour, solid wood legs, extendable top, 6-8 persons seat capacity