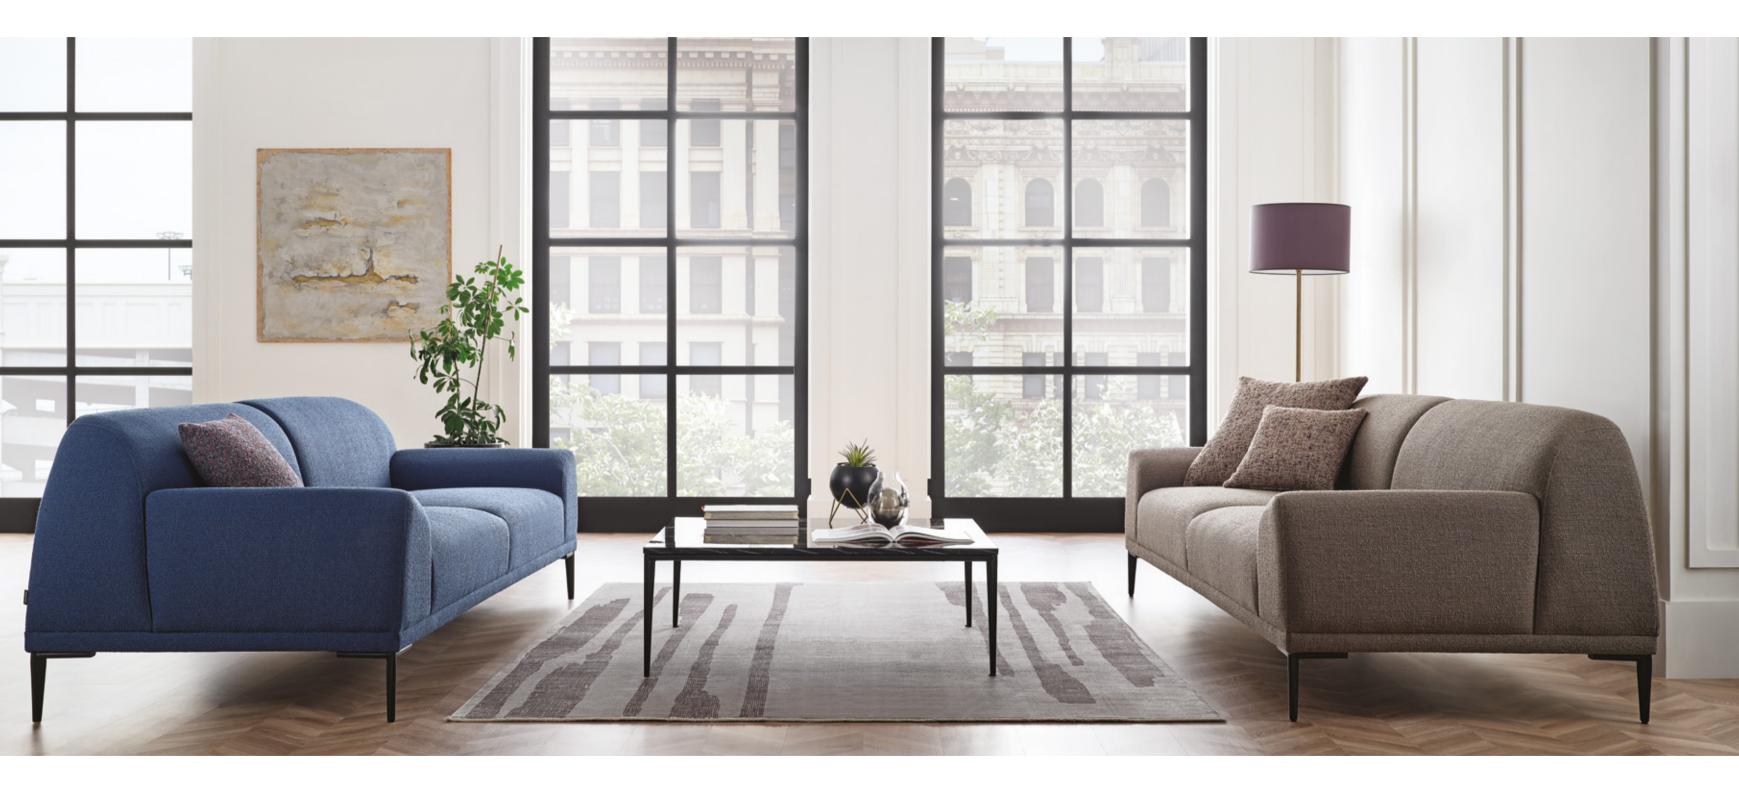

482 mm

Combining its modern design style with ergonomic usage advantages, SWAN SOFA SET was crowned with the German Design Award.

SOFA SET

SWAN SOFA SET

SWAN SOFA SET offers striking details with its boucle fabric application and stylish metal leg design, which gives the decoration an original look.

#### SWAN SOFA SET

ORIGINAL DESIGN DETAILS, EMPHASIZING THE HARMONY OF FURNITURE AND DECORATIVE ITEMS IN LIVING AREAS, ALLOWS TO CREATE STYLISH AND USEFUL SPACES.

While offering a look that reflects the latest trends with 2 different metal swivel leg colour alternatives, black and smoked, SWAN ARMCHAIR manages to create a comfortable seating area with the quality materials used in its production and headboard application.

#### Sofa & Armchair

High comfortable seating, rich combination options with different fabric alternatives, boucle fabric application in the colour chart no 2209, metal legs that complete the design, 2 different leg colour alternatives as black and smoked in the armchair.