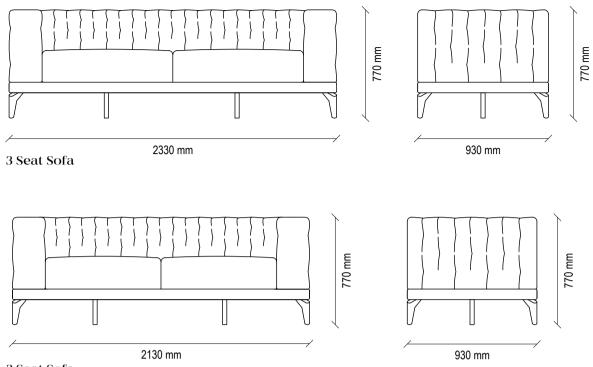

### SEOUL MODULAR SOFA GROUP TECHNICAL CONTENT //

3 Seat Sofa

### Modular Sofa Group

Extra comfort with hybrid foam technology in the sitting area, wide seating area, amorphous design, high metal legs, solid skeleton structure with metal construction and long-lasting use, comfortable back cushion application, rich decorative pillow application, unlimited combination possibilities thanks to the variety of modules