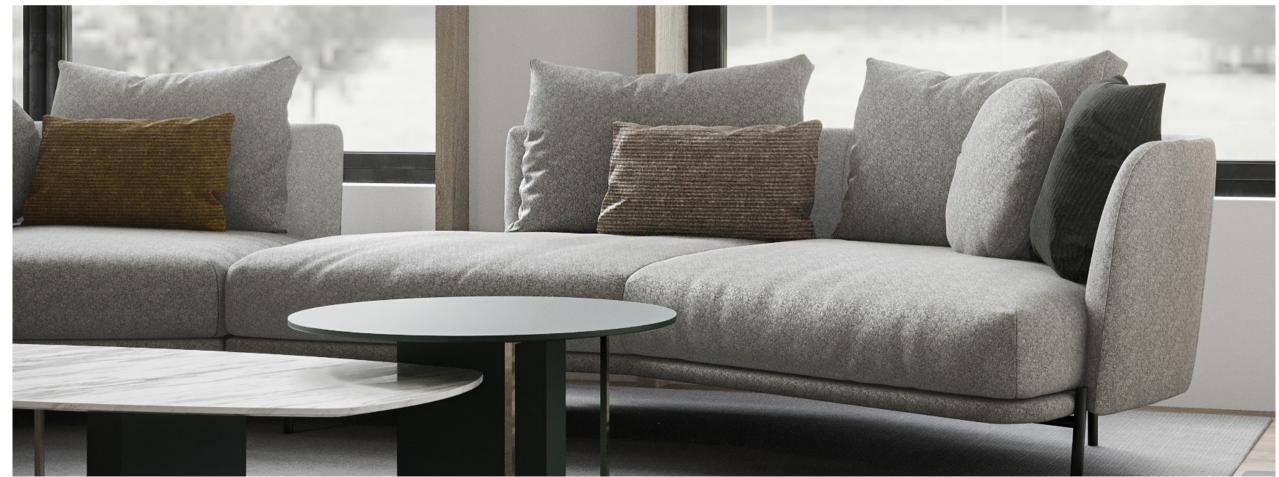

## Mundo

### SERIES

MUNDO SERIES will allow you to add unique touches to your decoration inspired by yourself, your life and your memories, with its innovative and customized products that carry Italian design trends in each module.

### DESIGNED BY STUDIO MEMO

**32** SEOUL CORNER SOFA

### Italian Signature in Design

The MUNDO SERIES, which has Italian influences and the signature of the world-famous design studio Studio Memo, reflects luxury, aesthetics and comfort from an extraordinary perspective with its eclectic structure and modern appearance that can be matched with different series and modules.