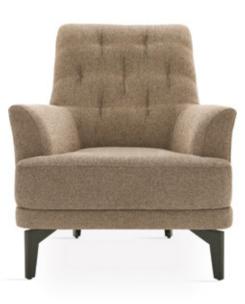

#### VICTORIA ARMCHAIR

Combining its modern look with timeless design details, VICTORIA ARMCHAIR offers a multidimensional aesthetic with its comfort-oriented form, wide seating advantage and structure that can be used with different products.

#### Victoria Armchair

Wide seat, exhaustion dyeing on the sitting area, black metal swivel foot

**Square** Pouf

E

690