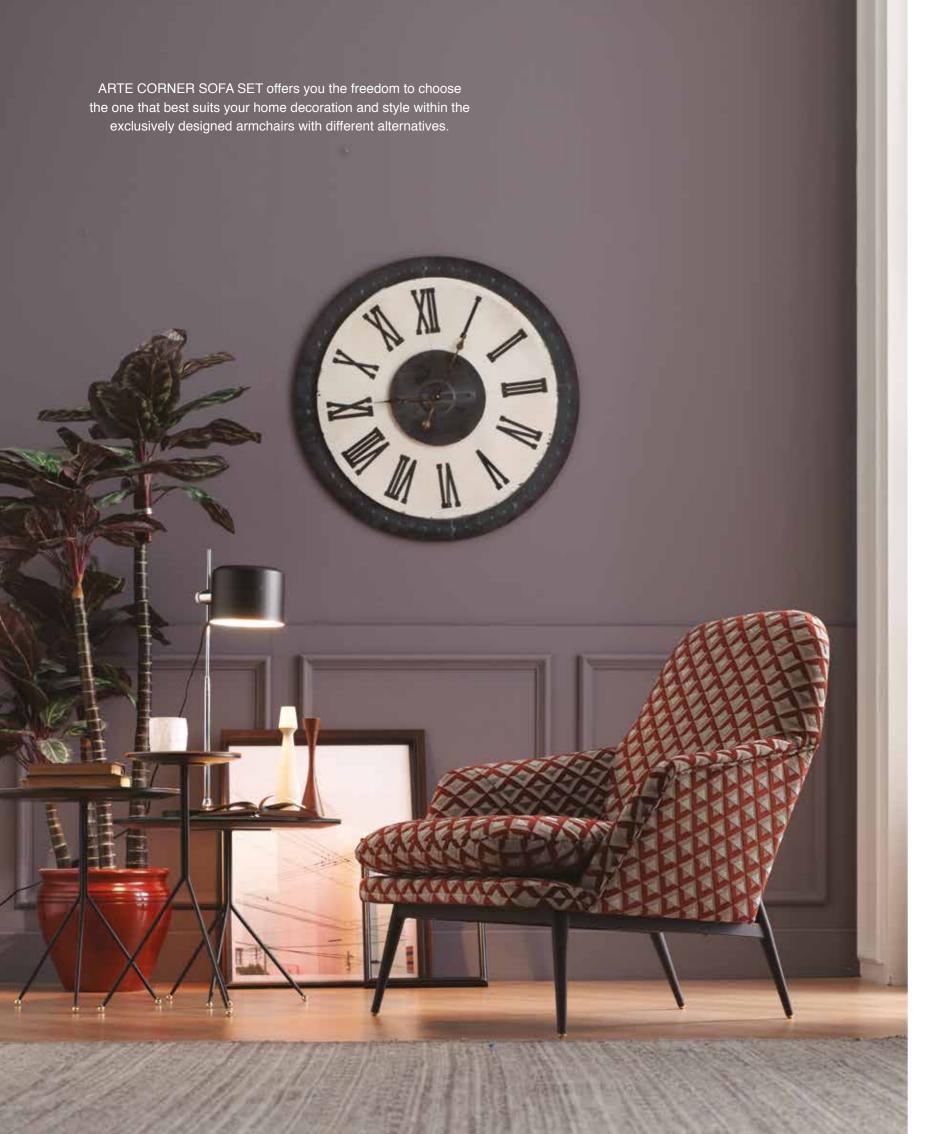

## IRRESISTIBLE COMFORT

Presenting a simple yet striking design spirit by focusing on the synergy of modernism and high comfort, ARTE CORNER SOFA SET brings the warm touch of nature into your house with its earthy and dense spicy tones. While providing a chic and stylish outlook, the spicy shades used in the ARTE CORNER SOFA SET offer an authentic style that creates a positive feeling in your home.

ARTE CORNER SOFA SET, which you can use creatively according to your personal tastes with different combination options, creates a modern composition for those who are looking for a new and colorful outlook in the decoration of their homes with its bold stance, flawless balance and astonishing simplicity.

Being the one of the newest and most special designs reflecting the unique Enza elegance, ARTE CORNER SOFA SET gives the freedom of decoration to its users with its natural colors, modular structure, extraordinary geometric details, modern pillows and fabric application alternatives.