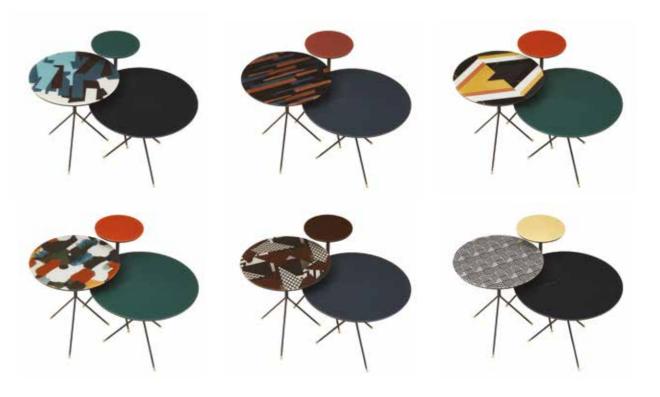

## ART COFFEE TABLE

Enriching its modern design with six different colors and patterns, ART COFFEE TABLE is ready to be a part of the elegance of your house with its shiny glass surface that reflects your style and the gold color coating on its metal legs.