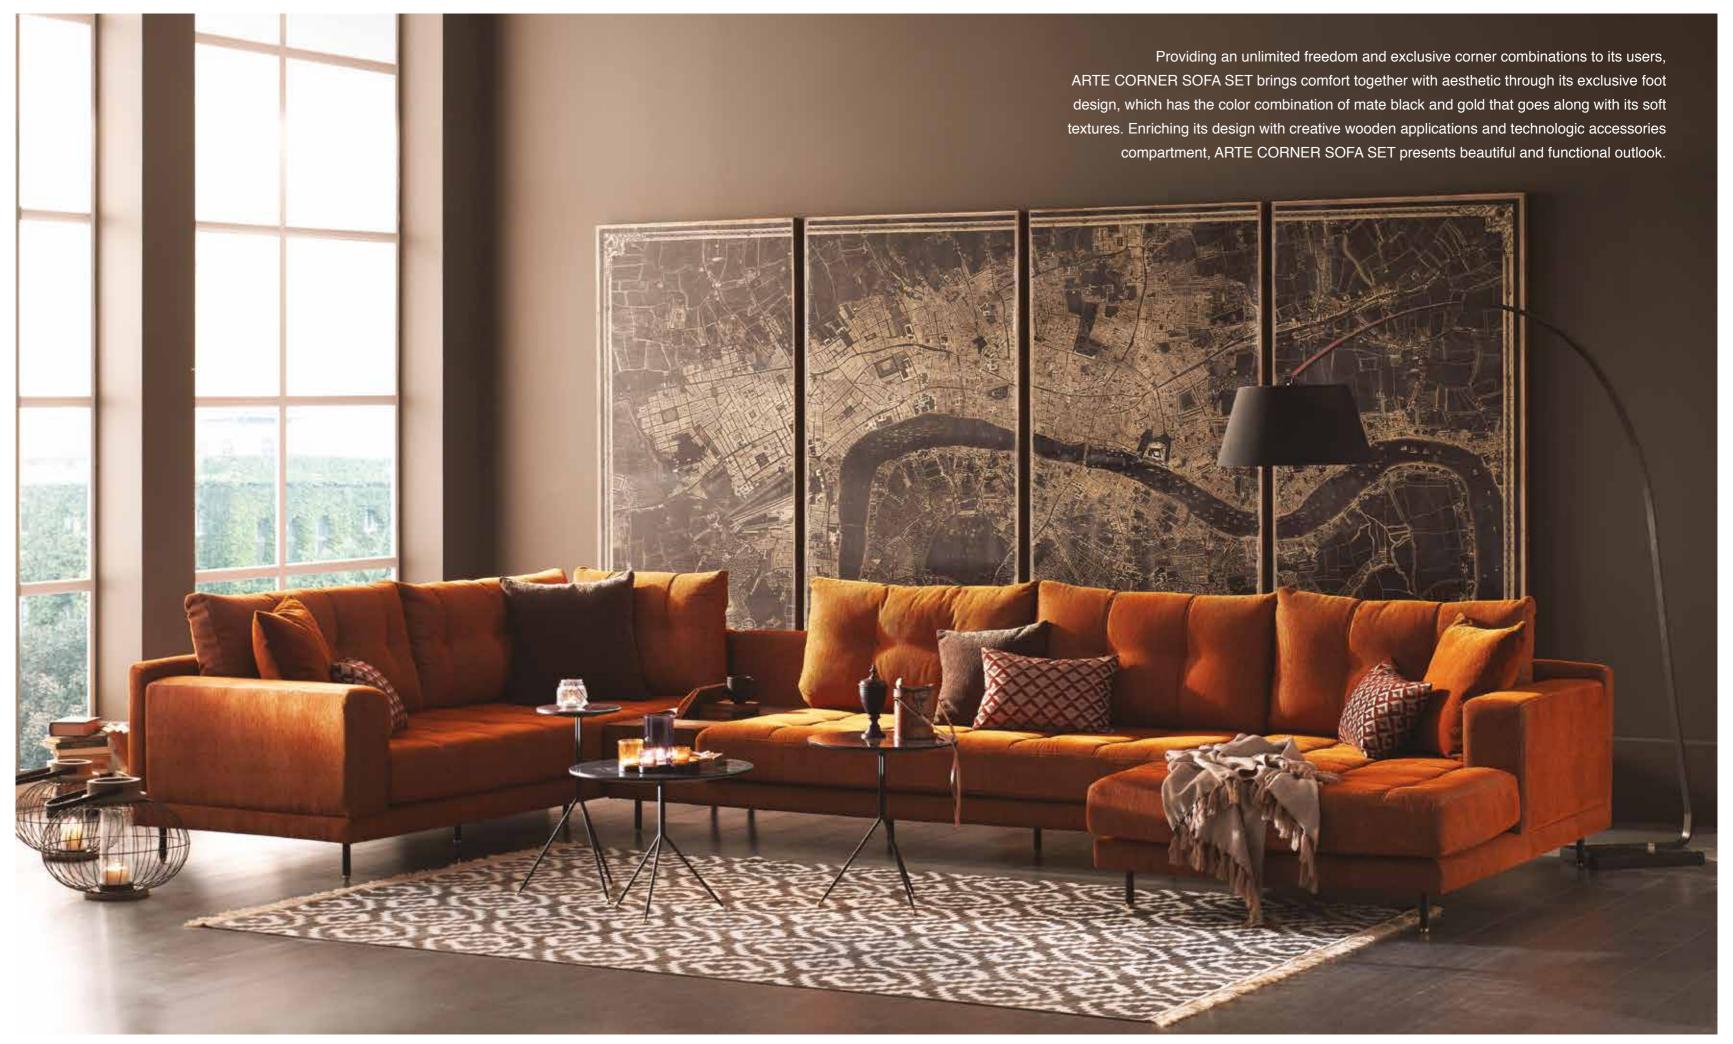

ARTE CORNER SOFA SET, which you can use creatively according to your personal tastes with different combination options, creates a modern composition for those who are looking for a new and colorful outlook in the decoration of their homes with its bold stance, flawless balance and astonishing simplicity.

Being the one of the newest and most special designs reflecting the unique Enza elegance, ARTE CORNER SOFA SET gives the freedom of decoration to its users with its natural colors, modular structure, extraordinary geometric details, modern pillows and fabric application alternatives.

## CORNER MODULE COMBINATIONS

ARTE CORNER SOFA SET has many options for you to create your dream corner set. For small living spaces, you can choose two-part modules, and you can use extra modules for larger areas. There is no limit to what you can do with ARTE CORNER SOFA SET modules.