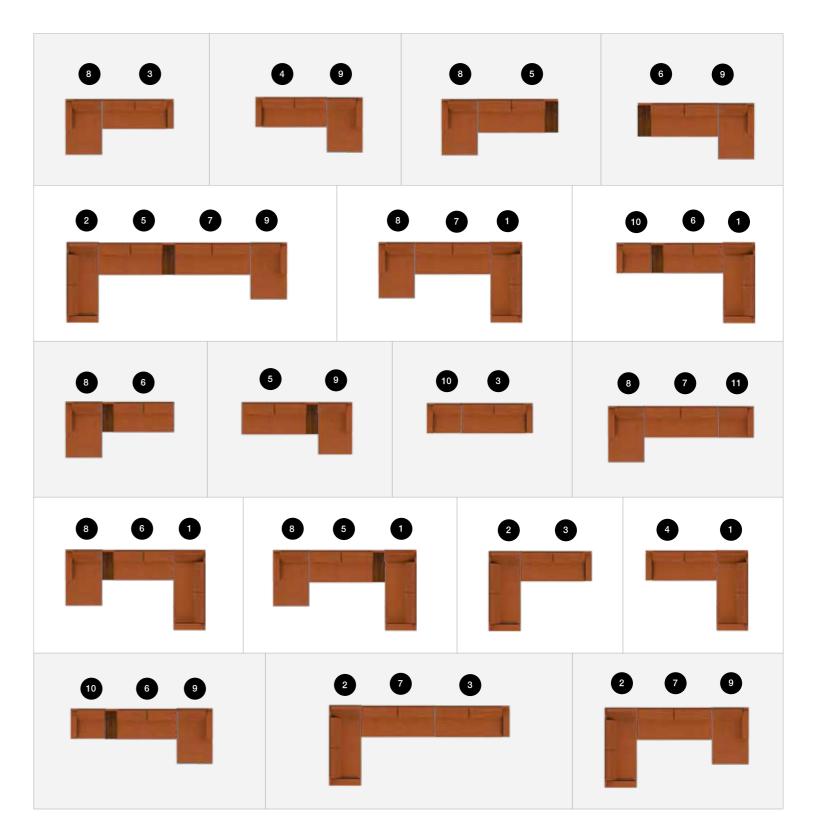

## CORNER MODULE COMBINATIONS

ARTE CORNER SOFA SET has many options for you to create your dream corner set. For small living spaces, you can choose two-part modules, and you can use extra modules for larger areas. There is no limit to what you can do with ARTE CORNER SOFA SET modules.