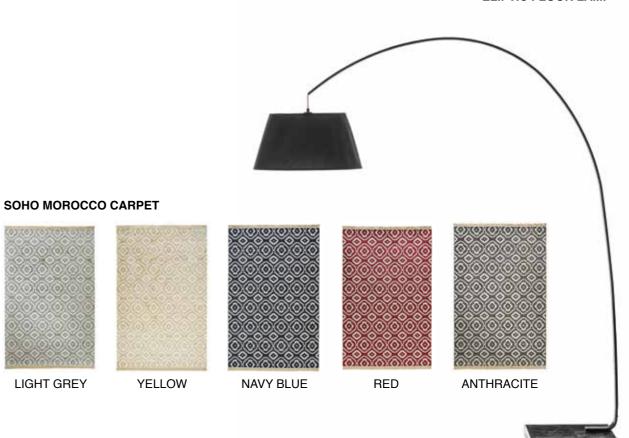

## ELIPTIC FLOOR LAMP

Adding joy to your home with its unique design and functional features while combining high level craftsmanship with maximum quality, ARTE CORNER SOFA SET invites you to remeet comfort.