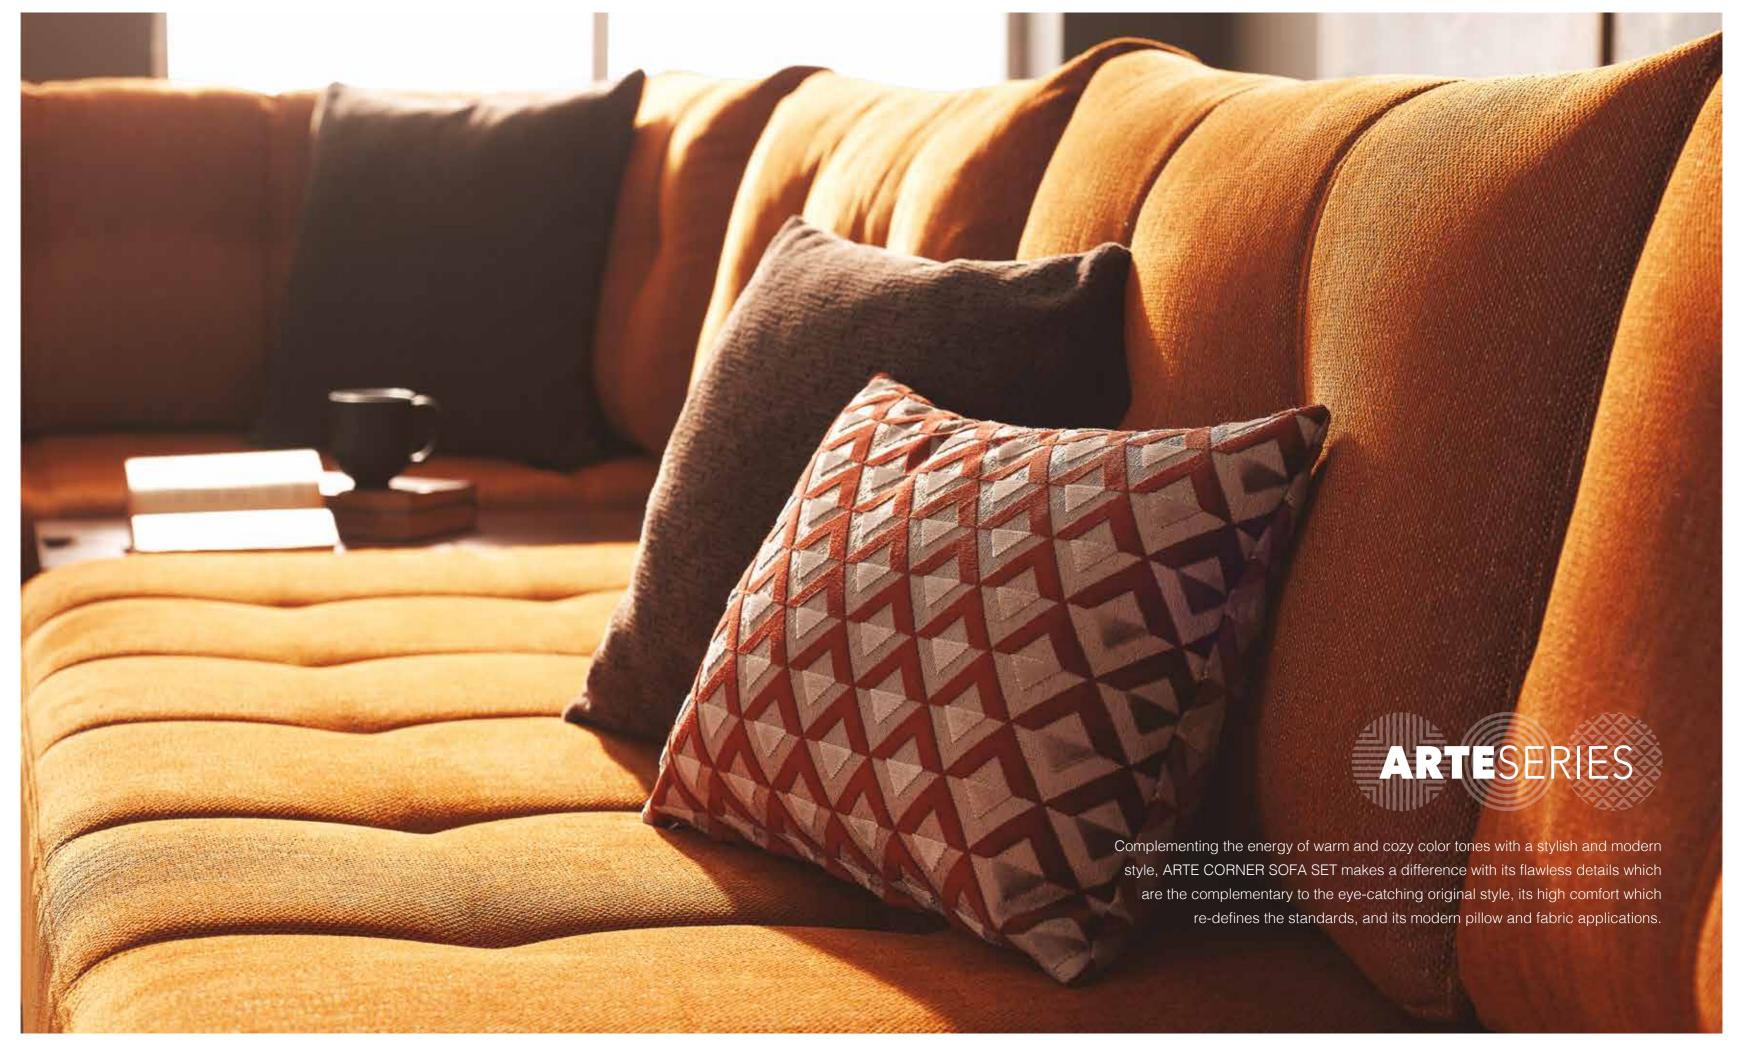

## IRRESISTIBLE COMFORT

Presenting a simple yet striking design spirit by focusing on the synergy of modernism and high comfort, ARTE CORNER SOFA SET brings the warm touch of nature into your house with its earthy and dense spicy tones. While providing a chic and stylish outlook, the spicy shades used in the ARTE CORNER SOFA SET offer an authentic style that creates a positive feeling in your home.

Being the one of the newest and most special designs reflecting the unique Enza elegance, ARTE CORNER SOFA SET gives the freedom of decoration to its users with its natural colors, modular structure, extraordinary geometric details, modern pillows and fabric application alternatives.