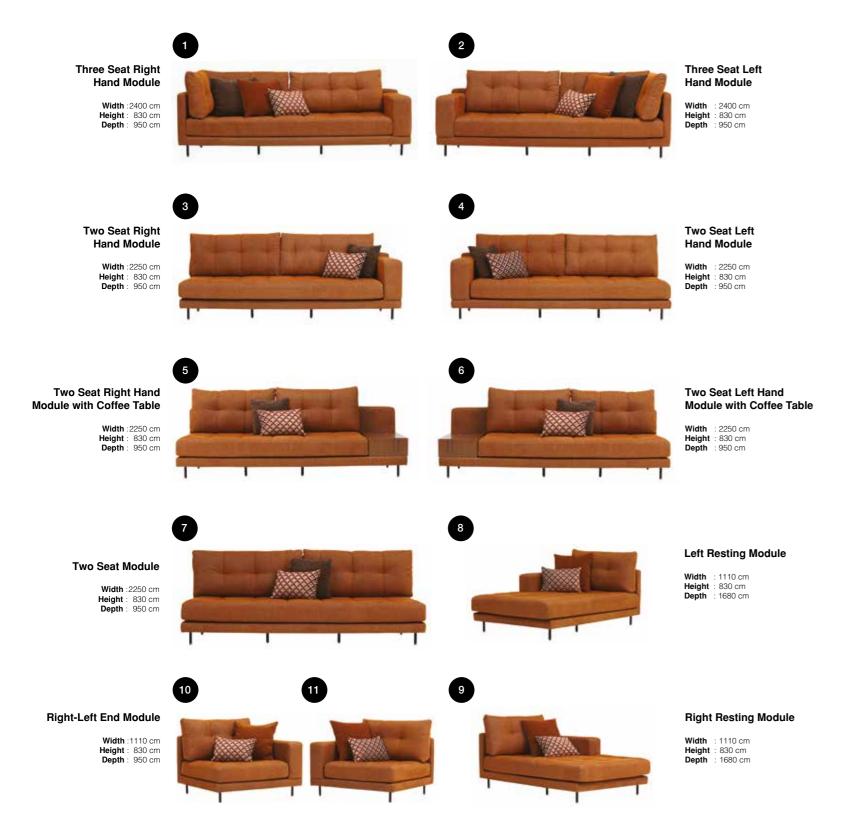

## CORNER MODULE COMBINATIONS

ARTE CORNER SOFA SET has many options for you to create your dream corner set. For small living spaces, you can choose two-part modules, and you can use extra modules for larger areas. There is no limit to what you can do with ARTE CORNER SOFA SET modules.