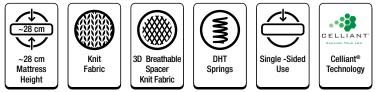

# **Cool Action**

The Cool Action mattress provides personalized support with its individually encased pocket springs and offers thermal comfort with its Feran Ice<sup>®</sup> technology.

## Selective Series / Innovative Technologies **Cool Action**

The Cool Action mattress offers thermal comfort with its Feran Ice® technology and provides personalized support with its individually moving pocket springs. Cool Action remains clean for years with its washable pillow top. Its Free-Zone technology prevents partner disturbance, and its No-turn technology that relieves you from turning the mattress offers comfortable sleep.

#### **Smart Support Pocket Spring Technology**

Individually packaged and mobile springs perfectly adapt to different body types and provide the correct back support by supporting the curves of the body.

### **Thermal Comfort System** Feran Ice®

The Feran Ice® technology helps maintaining the optimal micro climate for a better night's sleep and keeps the extra heat, or moisture, away from the sleeping surface and provides a cool sleeping environment.