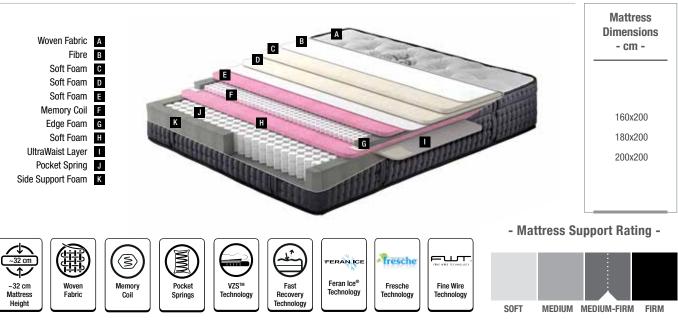

and silky satin fabric that wraps around the mattress is sewn onto the inner layers

In the King Master 10.000 the smooth of the mattress completely by hand.

Satin Fabric A Wool Wadding B Soft Foam C Interlining D Posturflo HD Hi-Low Spring Edge Support Foams G

> Mattress Dimensions - cm -160x200 180x200 200x200

Please contact our sales points for custom dimensions

Support

Technology