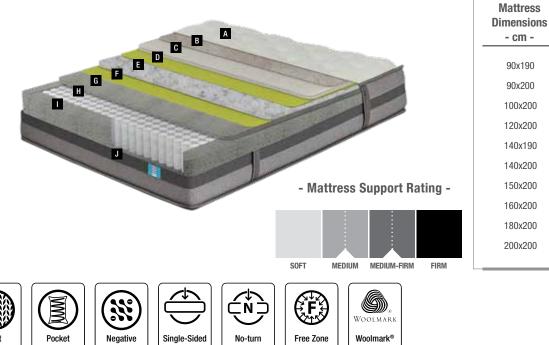

### Aqua Nova

The Aqua Nova mattress will be good as new after being used many years thanks to the DHT spring system and embraces your body with the UltraWaist tecnology that supports waist and hip areas. The smart sleep pad that has two different levels of firmness in available for both sided use, provide extra comfort.

#### Same Comfort for Years Yataş-Exclusive DHT Spring Technology

The Aqua Nova mattress, featuring the DHT spring technology with Yataş-Exclusive, double heat-treated steel springs, defies wear for years.

#### **Specialized Lower Back Support UltraWaist Back Support System**

UltraWaist support system provides support and comfort for the lower back and hips, which is the most vulnerable area of the backbone, and offers personalized waist support with its special soft-textured polymers for everyone, no matter what BMI or body type.

#### **Removable - Washable Cover**

The Aqua Nova mattress provides the opportunity to clean your mattress whenever you wish with its removable and washable cover.

| Mattress<br>Dimensions<br>- cm - |
|----------------------------------|
| 90x190                           |
| 90x200                           |
| 100x200                          |
| 120x200                          |
| 140x190                          |
| 140x200                          |
| 150x200                          |
| 160x200                          |
| 180x200                          |
| 200x200                          |

#### - Mattress Support Rating -

Please contact our sales points for custom dimensions.

**Innovative Technologies** 

Have the comfort that is special for you

Exceptionally comfortable, uninterrupted and tailor-made sleep is made possible only with extra features on your mattress. Selective Series is created with the spring, visco, foam, fabric technologies and their combinations with aspirations to provide additional benefits for you. You are assured of an uninterrupted and comfortable sleep that you dream of with Selective Series mattresses, which are manufactured by combining various state of the art technologies.