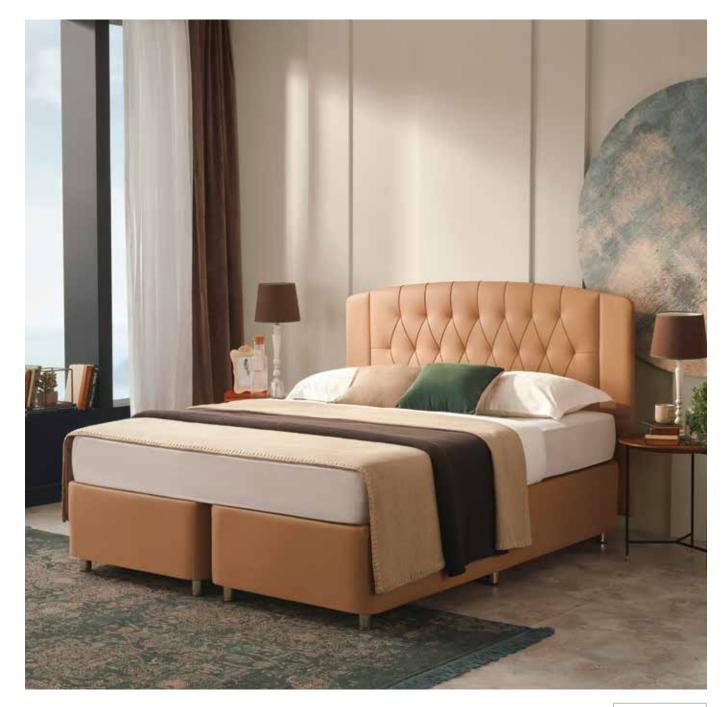

### HEADBOARDS COMPLEMENTARY OF YOUR BED

| 188 | Master           |
|-----|------------------|
| 188 | Olinda           |
| 188 | Rivano           |
| 188 | Dormis Selective |
| 188 | Lorenz Selective |
| 188 | Morena           |
| 189 | Volden Selective |
| 189 | Laura            |
| 189 | Dolares XL       |
| 189 | Flora            |
| 189 | Dolares          |
| 189 | Tetra            |
| 189 | Somni            |
| 189 | Mirela           |
| 190 | Valery           |
| 190 | Luna Classic     |
| 190 | Loris            |
| 190 | Verona Selective |
| 190 | Point Selective  |
| 190 | Conform Classic  |
| 190 | Nova             |
| 190 | Siesta Classic   |
| 190 | Deep Classic     |
|     |                  |