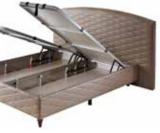

### **BASES** PREVALENCE OF BEDROOM

158 Move-Up Master
160 Move-Up Tetra
162 Seranty Sense
164 S-Line Adaptive
165 Vita
166 Marga
169 Mega
170 Grande
171 Marquise
172 Cool Natura
174 Sidney

175 Dolares
176 Morena
177 Lisbon
178 Conform
179 Laura
180 Somni
181 Bliss
182 Suez
183 Smartside
184 Flexbed
185 Pop-Up Trundle

# [] yataş bedding

Selective Series / Innovative Technologies