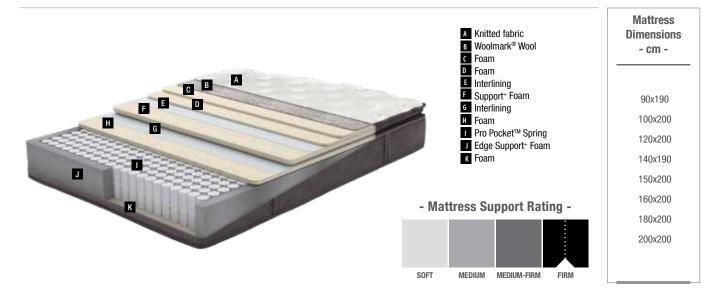

# Orthopedic Support

Orthopedic Support mattress, specially developed with Yataş's Propocket 2.1<sup>™</sup> spring technology to provide the most accurate support for your back and waist area, is ideal for those, who prefer a hard mattress. Orthopedic Support, which has a harder and stronger mattress surface thanks to the special spring system of Propocket 2.1<sup>™</sup>, provides the right support by wrapping your body better. While the surface of the mattress hardens, the orthopedic structure does not deteriorate.

### Special Propocket 2.1<sup>™</sup> Spring System for Hard Mattress Seekers

ProPocket 2.1<sup>™</sup> springs are new generation, reinforced pocket springs. ProPocket 2.1<sup>™</sup> springs, developed by increasing the wire thickness by almost 9%, are longer lasting and durable as well as being harder without losing the comfort of the bed. In this way, the mattress provides a strong support by fully wrapping the whole body and a perfect sleeping surface is provided with high comfort.

### **High Comfort**

The variable-zone body suspension system of Orpedic Support mattress offers high comfort while providing proper support for your body. It causes less pressure at the convex points such as the shoulder, bases and joints, and most importantly prevents you from feeling tired.

Variable Zoning System

Woolmark

64

66

Selective Series / Innovative Technologies

### **Health Benefits of Pure Wool Woolmark**<sup>®</sup>

Woolmark®, 100% natural and the purest wool in the world breathes, relaxes the heart rate and regulates body temperature.

> Please contact our sales points for custom dimensions.