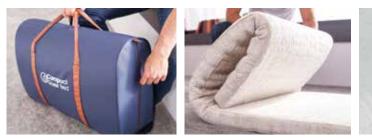

### **PURE TOUCH SERIES** VISCO AND FOAM TECHNOLOGIES

103 Visco Optimum Support
107 Visco Ultimate Support
110 Visco Topper
112 Compact Guest Bed

### **Support Line**

Thanks to the S-Line spring system, the newest system for sleep hygiene and technologies a brand new sleeping experience awaits you... The Support Line provides a perfect sleeping comfort for every type of body thanks to two-layered spring system that is perfectly adopted to the spinal curvature.

### Hybrid Series / Special Collection

### **Support Line**

The main feature of the Support Line mattress is the S-Line spring system. The S-Line spring system, which consists of double-layer packaged steel springs, has a layout that can track the body's spinal curvature. This minimizes the pressure applied to the head, neck and back and improves sleep quality while reducing toss and turns.