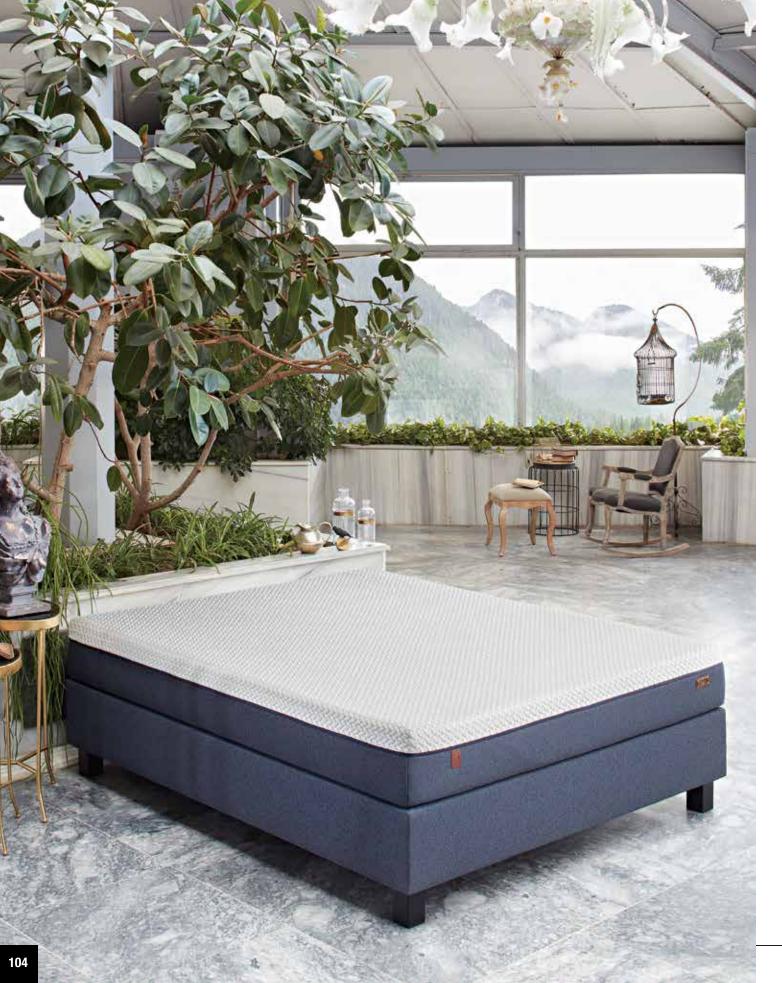

ard winning Adaptive<sup>™</sup> technology mimics the actions of a smart air conditioner by distributing the humidity 67% better and evaporating it at a 25% faster rate. Thanks to its smart material with high humidity management, it turns your mattress special to you during sleep.

Adaptive<sup>™</sup> Technology has won Interzum Material & Design Award.



# [] yataş<sup>®</sup> bedding



<sup>66</sup> Ideal mattress choice for those who want to experience Visco comfort: Visco Optimum Support



Pure Touch Series / Visco, Latex and Foam Technologies

# Visco Optimum Support

Manufactured with Yataş proprietary open cell technology, adverse affects or perspiration seen on standard visco mattresses due to environment temperature are not experienced in Visco Optimum Support mattresses.





# Pure Touch Series / Visco, Latex and Foam Technologies **Visco Optimum Support**

With high technology visco layer, Visco Optimum Support recovers its shape rapidly and responds to the body movements in ideal speed. Visco Optimum Support mattress's ideal layer alignment supports the body from every point and creates a supreme comfort level. With award winning Adaptive technology, it offers personal thermal comfort while with its washable fabric, you are free to clean your mattress whenever you like.



#### Yataş Quality Visco

Yataş's visco mattresses are produced using open cell visco foam and helps preserve the natural curve of the spine. It wraps around your body perfectly and reduces involuntary turning and tossing movements during sleep.



# Variable Zoning Technology

The varia