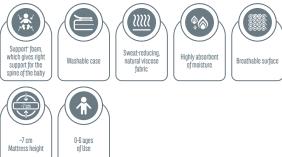

### BABY & PLAYGROUND MATTRESSES EXCLUSIVE TECHNOLOGIES FOR SPINE DEVELOPMENT

- 138 Ninni
  139 Twiny
  140 Cottony
  141 Dreamy
  142 Minipo
  143 Baby Blue Star
  144 Milky Comfy DHT
  145 Milky Comfy Pocket
  147 Cottonia
- 148 Organica
  149 Copola
  150 Miyo
  151 Lily
  152 First Dream
  153 Juno
  154 Cleanped
  155 Babygo
- 156-185