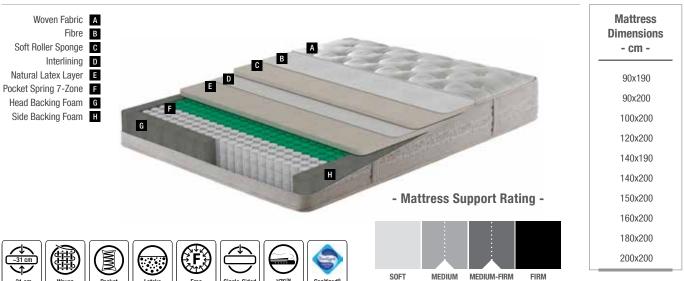

Woven fabric A Fiber B Foam C Interlining D Foam Bonel + Pocket Spring Side Support Foam G Felt H

### Variable Zone Body Suspension System VZS™

The Double Decker-Mattress's variable zone body suspension system provides high-comfort and proper body support. It applies less pressure at convex points such as shoulders, basins and joints and thus allows you to feel less fatigue

MEDIUM MEDIUM-FIRM SOFT

Please contact our sales points for custom dimensions