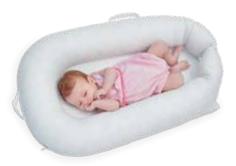

### Aqua Nova

The Aqua Nova mattress will be good as new after being used many years thanks to the DHT spring system and embraces your body with the UltraWaist tecnology that supports waist and hip areas. The smart sleep pad that has two different levels of firmness in available for both sided use, provide extra comfort.

#### Same Comfort for Years Yataş-Exclusive DHT Spring Technology

The Aqua Nova mattress, featuring the DHT spring technology with Yataş-Exclusive, double heat-treated steel springs, defies wear for years.

#### **Removable - Washable Cover**

The Aqua Nova mattress provides the opportunity to clean your mattress whenever you wish with its removable and washable cover.

| Mattress<br>Dimensions<br>- cm - |
|----------------------------------|
| 90x190                           |
| 90x200                           |
| 100x200                          |
| 120x200                          |
| 140x190                          |
| 140x200                          |
| 150x200                          |
| 160x200                          |
| 180x200                          |
| 200x200                          |