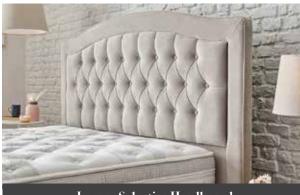

### HEADBOARDS COMPLEMENTARY OF YOUR BED

| 188 | Master           |
|-----|------------------|
| 188 | Olinda           |
| 188 | Rivano           |
| 188 | Dormis Selective |
| 188 | Lorenz Selective |
| 188 | Morena           |
| 189 | Volden Selective |
| 189 | Laura            |
| 189 | Dolares XL       |
| 189 | Flora            |
| 189 | Dolares          |
| 189 | Tetra            |
| 189 | Somni            |
| 189 | Mirela           |
| 190 | Valery           |
| 190 | Luna Classic     |
| 190 | Loris            |
| 190 | Verona Selective |
| 190 | Point Selective  |
| 190 | Conform Classic  |
| 190 | Nova             |
| 190 | Siesta Classic   |
| 190 | Deep Classic     |
|     |                  |