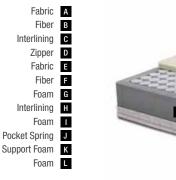

and silky satin fabric that wraps around the mattress is sewn onto the inner layers

In the King Master 10.000 the smooth of the mattress completely by hand.

Satin Fabric A Wool Wadding B Soft Foam C Interlining D Posturflo HD Hi-Low Spring Edge Support Foams G