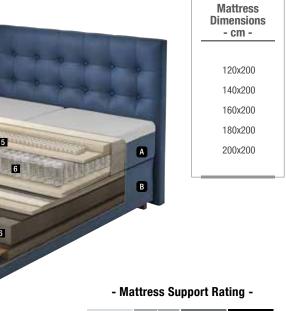

and silky satin fabric that wraps around the mattress is sewn onto the inner layers

In the King Master 10.000 the smooth of the mattress completely by hand.

Satin Fabric A Wool Wadding B Soft Foam C Interlining D Posturflo HD Hi-Low Spring Edge Support Foams G

The removable box pillow top of Ergocoil Infinity enables you to dry clean your pillow top any time.

| Mattress<br>Dimensions<br>- cm - |
|----------------------------------|
| 90x190                           |
| 90x200                           |
| 100x200                          |
| 120x200                          |
| 140x190                          |
| 140x200                          |
| 150x200                          |
| 160x200                          |
| 180x200                          |
| 200x200                          |
|                                  |