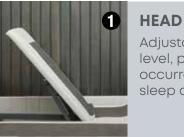

e privilege of<br>/our life. | 180x200                             |                                  |
|                              | 200x200                             |                                  |

### Adjustable Bed Sets

### "Excellent combination of pleasure and comfort."



Adjustable Bed Sets

# Move-Up Tetra

Move Up Tetra Base is a highly comfortable solution that will bring pleasure and make you forget tiredness and physical discomfort.

Enjoy a brand new experience with the Move-Up Tetra Base that offers perfect sleep and comfort together by using the most advanced bedding technologies. Powered by a motor that enables 4 zones to move separately, the Move-Up Tetra base will provide essential comfort into your life.

### **Move Up Tetra Base** 4 Separate Moving Zones



Adjustable from waist level, prevents the occurrence of reflux and sleep apnea.





Provides an upright position for your back and helps your spine to straighten.

BACK







### The comfort brought by Adjustable base

Move-Up Tetra base is equipped with an moving mechanism and silent function which provide ideal environment and personal comfort when you read or watch TV.

It also facilitates the prevention of physical handicaps occurring at older ages. The movable head and back zones facilitate sitting, straightening up or getting up.

### Manage your base **Remote control!**

You can adjust the Move-Up Te base's position at your pleasure remote control. You can also us flashlight function of the control and enjoy essential comfort yet again.

# Move-Up Tetra

### WAIST

Balances the