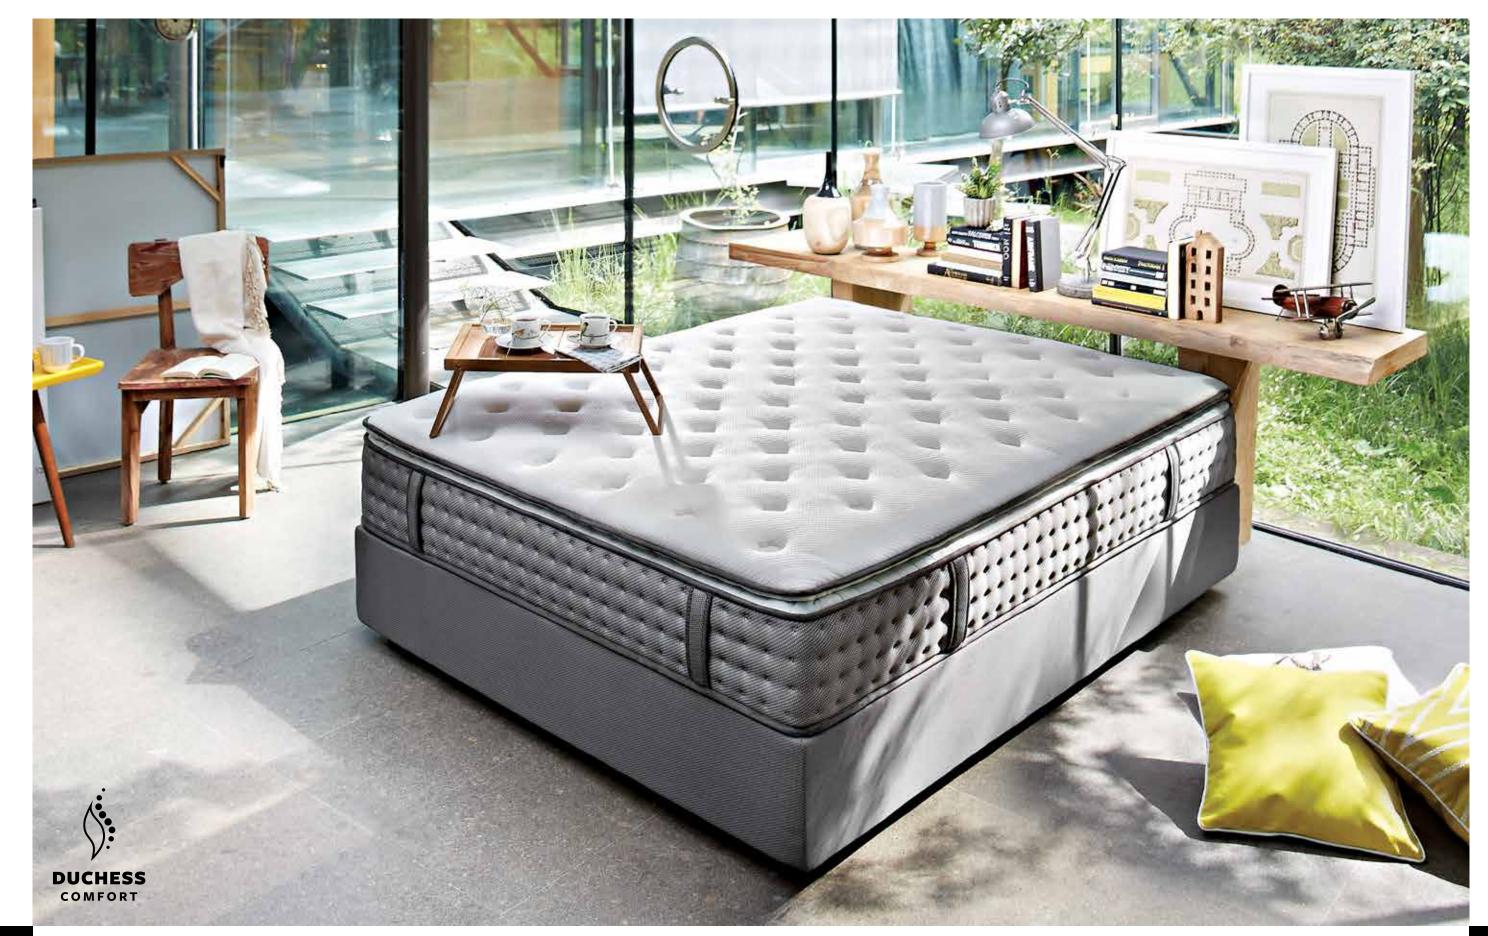

### **Duchess Comfort**

Your partner's movements during sleep, or humidity control-related issues such as sweating or feeling cold may cause quite a discomfort.

## Selective Series / Innovative Technologies **Duchess Comfort**

Supporting different zones of gravity on the body with the 7-zone pocket spring system and helping spouses not to be affected by each other's toss and turns, the Duchess Comfort mattress provides excellent humiditymanagement thanks to award-winning Tencel<sup>®</sup> and Purotex<sup>®</sup> technologies. Its modern pillow top design allows maximum pressure distribution and provides extra comfort.

# **Perfect Spine Support**

7-Zone Pocket Spring System

Duchess Comfort offers an interrupted night's sleep with its 7-Zone Pocket Spring system that prevents spouses from feeling the discomfort of each other's movements.

### **Maximum Pressure** Distribution **Pillow Top**

Duchess Comfort facilitates maximum pressure distribution with a comfort-improving sleeping pad and offers extra relaxation.

#### Superior Moisture Control **Tencel**<sup>®</sup>

Tencel<sup>®</sup> fibers are obtained from eucalyptus trees, with its superior moisture management, it helps to balance body temperature. The soft touch of Tencel® gives your mattress a smooth. silkv feel.