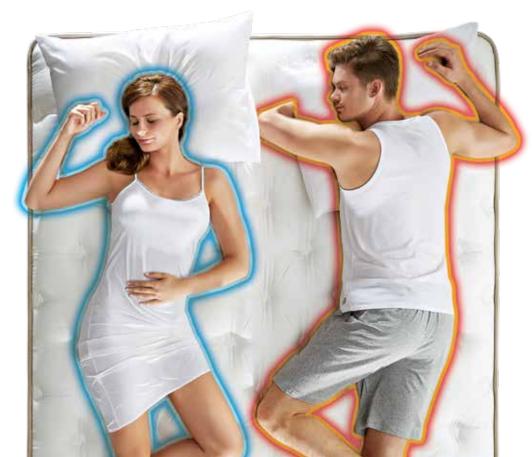

to body's natural curve. Furthermore, they maintain the quality of sleep at the utmost level. They are ideal for an uninterrupted sleep, thanks to a structure that prevents partner disturbance during sleep.

# **ARE YOU ONE OF THOSE WHO GETS CHILLED OR PERSPIRES DURING SLEEP?**

Which ever you are, Adaptive<sup>™</sup> technology provides specific thermal comfort for you. Intelligent material & design award winning Adaptive<sup>™</sup> technology mimics the actions of a smart air conditioner by distributing the humidity 67% better and evaporating it at a 25% faster rate. Thanks to its smart material with high humidity management, it turns your mattress special to you during sleep.

Adaptive<sup>™</sup> Technology has won Interzum Material & Design Award.



# [] yataş<sup>®</sup> bedding



<sup>66</sup> Ideal mattress choice for those who want to experience Visco comfort: Visco Optimum Support



Pure Touch Series / Visco, Latex and Foam Technologies

# Visco Optimum Support

Manufactured with Yataş proprietary open cell technology, adverse affects or perspiration seen on standard visco mattresses due to environment temperature are not experienced in Visco Optimum Support mattresses.





# Pure Touch Series / Visco, Latex and Foam Technologies **Visco Optimum Support**

With high technology visco layer, Visco Optimum Support recovers its shape rapidly and responds to the body movements in ideal speed. Visco Optimum Support mattress's ideal layer alignment supports the body from every point and creates a supreme comfort level. With award winning Adaptive technology, it off