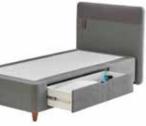

# **FAST MOISTURE** MANAGEMENT **ON YOUR MATTRESS**

High heat that is created during sleep causes uncomfortable sleep. Heated body sweats out the heat. Feran Ice® technology helps the mattress stay dry and provides a cool sleeping environment by quickly vaporizing the moisture that is created on the fabric of the mattress due to sweating. With a soft and flexible feel it gives to the fabric of the mattress, Feran Ice® is promising more than the sleep you are accustomed to.

# [] yataş bedding

Selective Series / Innovative Technologies