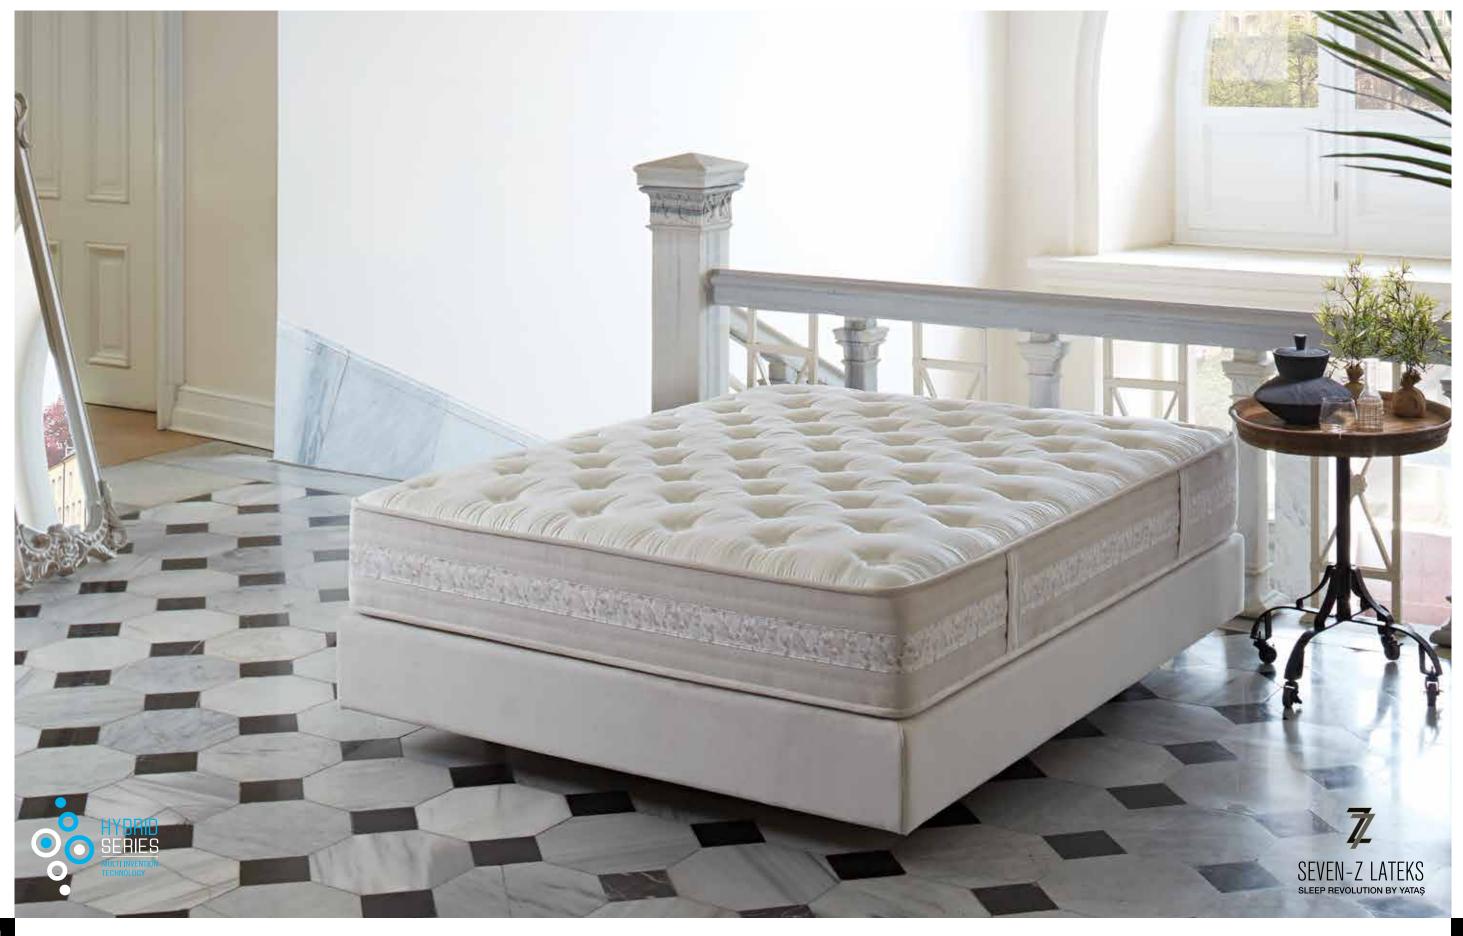

### Seven-Z Latex

With natural latex layer and 7-Zone Pocket Spring system, the elastic structure of Seven-Z Latex mattress absorbs the body's pressure to reduce the turning movements during sleep while providing support to each area of the body separately, providing a very comfortable sleeping in fewer positions.

### Hybrid Series / Special Collection Seven-Z Latex

Obtained from the sap of rubber tree, the natural latex of the Seven-Z Latex mattress offers a spacious sleeping environment while allowing the mattress to breathe more, while its flexible structure absorbs extra pressure. Thanks to its 7-Zone Pocket Springs in the centre, it fits seamlessly into the body curves while maintaining the natural S shape of the spine in different sleep positions. It also prevents spouses from being influenced by each other's turns during sleep, through Free Zone technology.

#### Natural Friend of Your Body **Hybrid Design**

Seven-Z Latex mattress which is the perfect combination of 7-Zone Pocket Spring system and natural latex, perfectly fits in body curves. With the structure that protects the natural curve of the spine, it relaxes your body and offers you a healthy sleep.