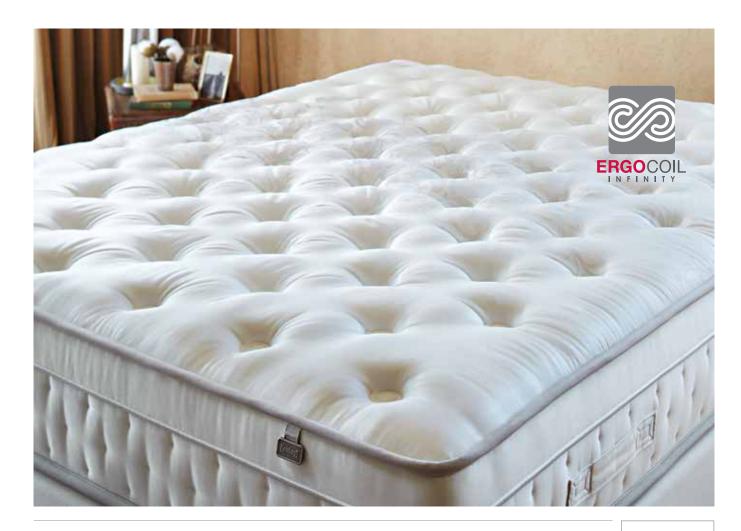

### **Ergocoil Infinity**

The Ergocoil Infinity mattress, co-developed by Leggett & Platt and Yataş, provides double coil count and double comfort compared to standard spring systems. With the high comfort of the Ergocoil Infinity mattress, waking up tired will become history!

### Hybrid Series / Special Collection **Ergocoil Infinity**

Ergocoil Infinity offers you waist support thanks to the UltraWaist system that has been exclusively designed for Yataş and private sleeping temperature thanks to the Adaptive<sup>TM</sup> technology. Yataş's special Ergocoil<sup>TM</sup> infinite spring system supports the spine correctly and prevents waking up feeling tired.

#### Shhh **Ultra Silent Mattress**

Ergocoil spring system, used in Ergocoil Infinity mattresses, is extremely noise free over after years.

### **Doubled Sleep Quality** Ergocoil™

The Ergocoil Infinity mattress increases your sleep comfort dramatically due to high coil count. It offers double the number of springs compared to conventional mattresses and thus much more support. Compared with standard coil shapes, Ergocoil™ provides greater coverage with its continuous wire design. This results in mattress upholstery layers staying where they should - on top of the coils for maximum cushioning and support.