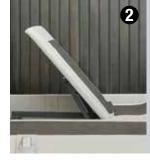

|
|                              | 200x200                             |                                  |

### Adjustable Bed Sets

### "Excellent combination of pleasure and comfort."



Adjustable Bed Sets

# Move-Up Tetra

Move Up Tetra Base is a highly comfortable solution that will bring pleasure and make you forget tiredness and physical discomfort.

Enjoy a brand new experience with the Move-Up Tetra Base that offers perfect sleep and comfort together by using the most advanced bedding technologies. Powered by a motor that enables 4 zones to move separately, the Move-Up Tetra base will provide essential comfort into your life.

### **Move Up Tetra Base** 4 Separate Moving Zones



Adjustable from waist level, prevents the occurrence of reflux and sleep apnea.





Provides an upright position for your back and helps your spine to straighten.

BACK







### The comfort brought by Adjustable base

Move-Up Tetra base is equipped with an moving mechanism and silent function which provide ideal environment and personal comfort when you read or watch TV.

It also facilitates the prevention of physical handicaps occurring at older ages. The movable head and back zones facilitate sitting, straightening up or getting up.

### Manage your base **Remote control!**

You can adjust the Move-Up Te base's position at your pleasure remote control. You can also us flashlight function of the control and enjoy essential comfort yet again.

# Move-Up Tetra

### WAIST

Balances the body weight evenly, helps with the prevention of waist and muscle spasms.



### FE