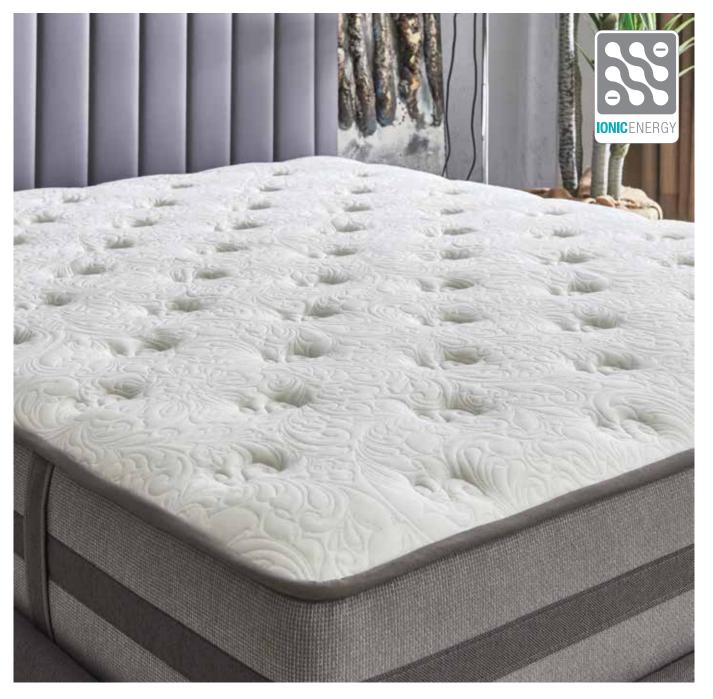

the mattress should be decided by lying on the mattress.

The material used in the mattress, the quality of the fabric on the exterior and the spring system used are very important.

Before making a decision, this information should absolutely be obtained about the mattress that is desired to be purchased.

The mattress should also protect the body heat. In order to prevent sweating and cold, attention should be paid to the technologies in the mattress or the summer-winter use characteristics.

For a comfortable and sound sleep choosing the ideal pillow is also very important. Lying without pillows is not good for neck health and sleeping on very thick pillows is also inconvenient. Pillows that do not force the natural curve of the neck spine and that support it are the most convenient.



Selective Series / Innovative Technologies

# **Ionic Energ**

Combining features that improve the quality of sleep with the ergonomic design, the Ionic Energy Mattress invites you to a brand-new sleep experience.



### Selective Series / Innovative Technologies

# **Ionic Energy**

The Ionic Energy Mattress does not only help you rest, it also contributes to your body health thanks to its fabric that can emit negative ions which improve mental functions. The international Woolmark® certified woolen inner structure and the knitted fabric enrich the design of this mattress. Free Zone spring technology, which prevents being affected by changing sleeping positions during the night, and pocket spring system that provides support to the body provide together a comfortable sleep.



#### The