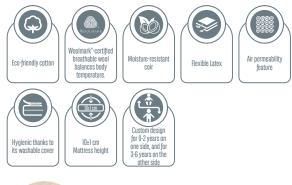

### BABY & PLAYGROUND MATTRESSES EXCLUSIVE TECHNOLOGIES FOR SPINE DEVELOPMENT

- 138 Ninni
  139 Twiny
  140 Cottony
  141 Dreamy
  142 Minipo
  143 Baby Blue Star
  144 Milky Comfy DHT
  145 Milky Comfy Pocket
  147 Cottonia
- 148 Organica
  149 Copola
  150 Miyo
  151 Lily
  152 First Dream
  153 Juno
  154 Cleanped
  155 Babygo
- 156-185