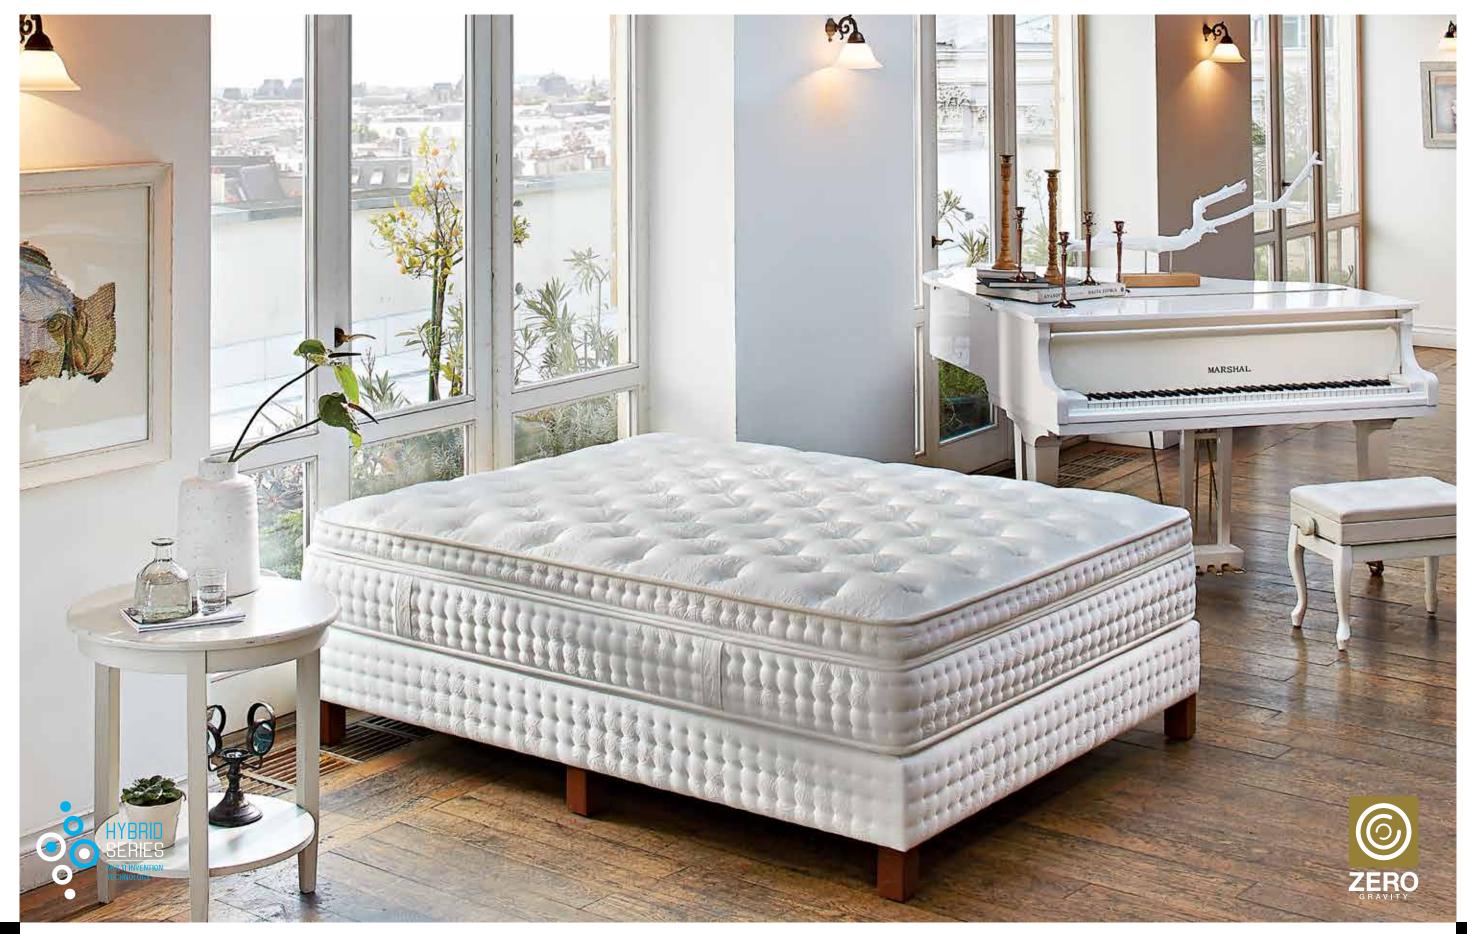

Welcome an unique sleep experience and healthy and energetic life with **RestOn**.

Hybrid Series / Special Collection

Zero Gravity

Only, Yataş offers the world's most advanced spring technology, Wallaby! No matter what your body profile and sleep habits are, Zero Gravity will provide you specialized support with Wallaby springs, and you will no longer feel gravity while sleeping.

### Hybrid Series / Special Collection Zero Gravity

Wallaby spring system that is used in Zero Gravity mattress utilises advanced coil-within-a-coil technology, generating a sleep system that intelligently responds to individual body weights, shapes, and sleep patterns. Zero Gravity with sleeping surface formed with soft, silky fabric with bright and smooth viscose fibers made of cellulose invites you to a unique sleeping experience created by its box pillow top with high relaxation effect and Adaptive<sup>TM</sup> technology featuring thermal comfort.