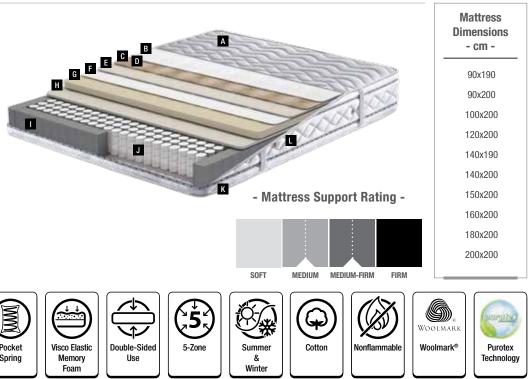

### **Support Line**

Thanks to the S-Line spring system, the newest system for sleep hygiene and technologies a brand new sleeping experience awaits you... The Support Line provides a perfect sleeping comfort for every type of body thanks to two-layered spring system that is perfectly adopted to the spinal curvature.

### **Support Line**

The main feature of the Support Line mattress is the S-Line spring system. The S-Line spring system, which consists of double-layer packaged steel springs, has a layout that can track the body's spinal curvature. This minimizes the pressure applied to the head, neck and back and improves sleep quality while reducing toss and turns.

#### **Cutting Edge Spring Technology** S-Line

The S-Line spring system, which consists of double-layer packaged steel springs, has a layout that can track the body's spinal curvature. These springs are superimposed at different heights to provide the accurate support for all body types. The S-Line springs are positioned in such a layout that they can act both vertically and horizontally by using a unique technique. Thanks to this technique, the springs in the upper section of the S-Line system provide supreme comfort while minimizing pressure, reducing toss and turns and providing high comfort regardless of the firmness level.

#### **Active Hygiene Management Fresche**®

A completely safe and eco-friendly hygiene system, Fresche® technology provides an effective solution to pathogens such as dust mites, bacteria, mold and fungi. Providing long-term hygiene throughout the lifespan of the mattress, the Fresche® technology reduces the risk of dust mite allergies and prevents the formation of bacteria related bad odours.

#### **Supreme Humidity Management Adaptive**<sup>™</sup>

Adaptive™ technology is a fabric technology exclusively from Yatas that provides individual thermal comfort. Smart material and Design award-winning Adaptive™ distributes humidity up to 67% more and evaporates it up to 25% faster, creating a climate effect suitable to the body structure. It customizes your mattress during sleep thanks to the supreme moisture management equipped with smart materials.

### SUPPORT LINE

Please contact our sales points for custom dimensions.

MEDIUM MEDIUM-FIRM

SOFT