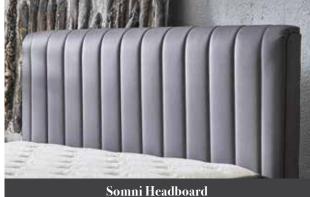

### **BASES** PREVALENCE OF BEDROOM

158 Move-Up Master
160 Move-Up Tetra
162 Seranty Sense
164 S-Line Adaptive
165 Vita
166 Marga
169 Mega
170 Grande
171 Marquise
172 Cool Natura
174 Sidney

175 Dolares
176 Morena
177 Lisbon
178 Conform
179 Laura
180 Somni
181 Bliss
182 Suez
183 Smartside
184 Flexbed
185 Pop-Up Trundle

### HEADBOARDS COMPLEMENTARY OF YOUR BED

| 188 | Master           |
|-----|------------------|
| 188 | Olinda           |
| 188 | Rivano           |
| 188 | Dormis Selective |
| 188 | Lorenz Selective |
| 188 | Morena           |
| 189 | Volden Selective |
| 189 | Laura            |
| 189 | Dolares XL       |
| 189 | Flora            |
| 189 | Dolares          |
| 189 | Tetra            |
| 189 | Somni            |
| 189 | Mirela           |
| 190 | Valery           |
| 190 | Luna Classic     |
| 190 | Loris            |
| 190 | Verona Selective |
| 190 | Point Selective  |
| 190 | Conform Classic  |
| 190 | Nova             |
| 190 | Siesta Classic   |
| 190 | Deep Classic     |
|     |                  |