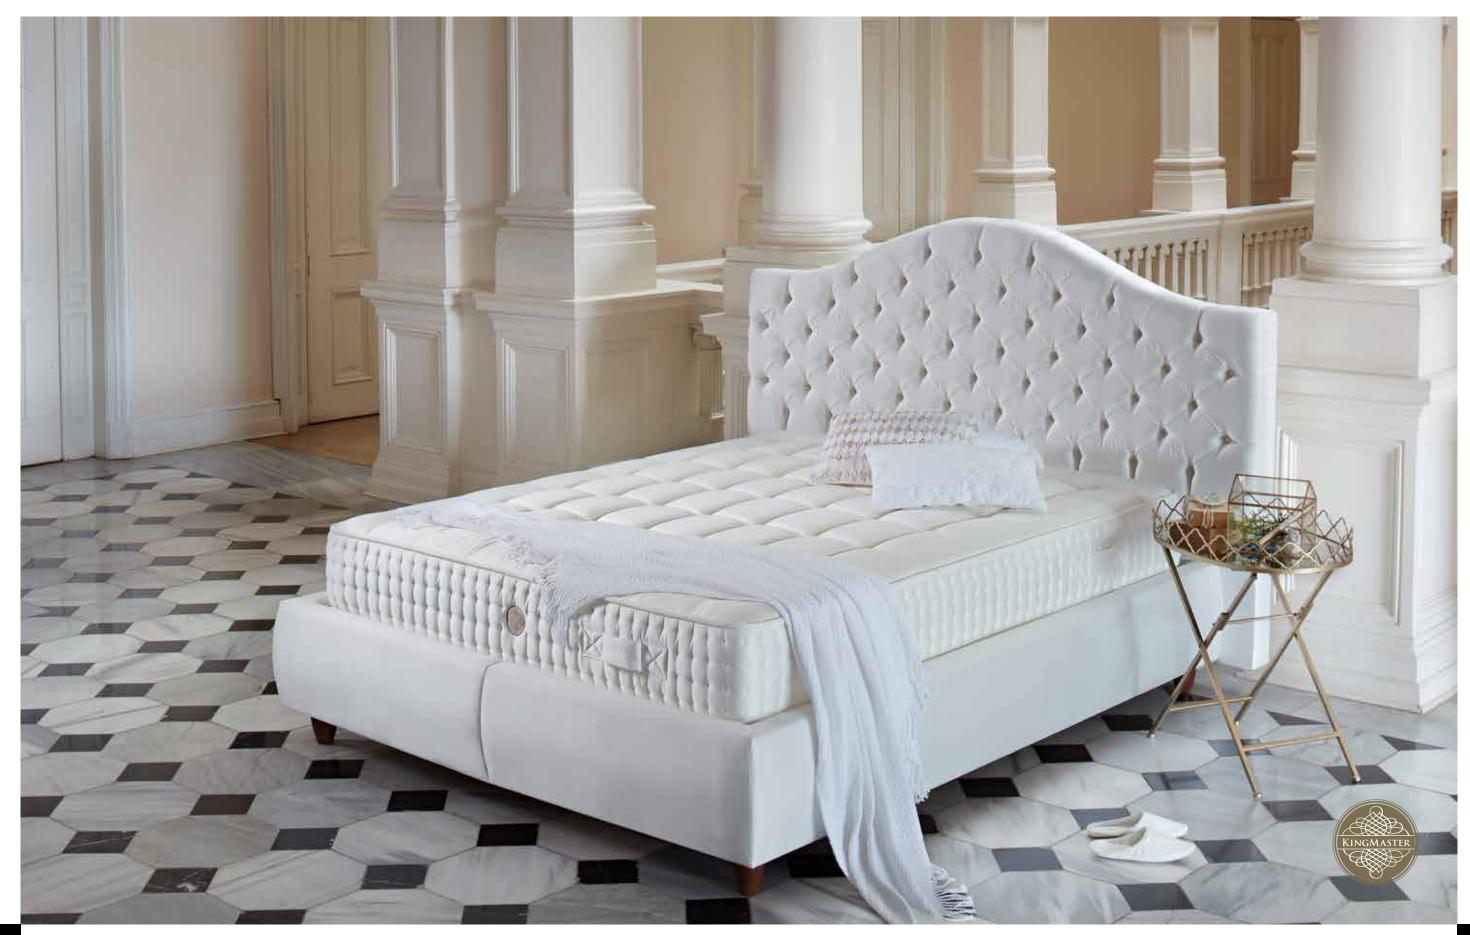

### King Master 10.000

Yataş celebrates its craftsmanship of sleeping quality for nearly half a century with the King Master 10000, a special handmade mattress. Get ready for an unique sleep experience where the award-winning Posturflo HD and Hi-Low technologies blend within one mattress with Yataş craftsmanship and are combined with the comfort from 10.000 springs.

### Hybrid Series / Special Collection King Master 10.000

Silky satin fabric and inner layers of King Master 10.000 are expertly combined using hand crafting skills. A total of 10.000 intelligent springs which work in harmony provide the ultimate comfort with award-winner Posturflo HD and Hi-Low and spring technologies.