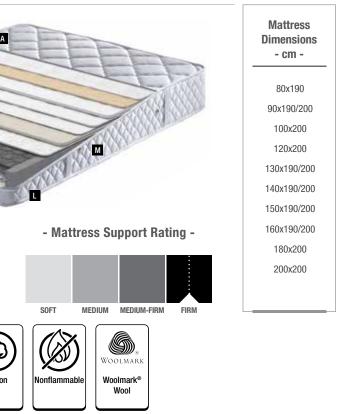

#### - Mattress Support Rating -

Please contact our sales points for custom dimensions.

**Innovative Technologies** 

Have the comfort that is special for you

Exceptionally comfortable, uninterrupted and tailor-made sleep is made possible only with extra features on your mattress. Selective Series is created with the spring, visco, foam, fabric technologies and their combinations with aspirations to provide additional benefits for you. You are assured of an uninterrupted and comfortable sleep that you dream of with Selective Series mattresses, which are manufactured by combining various state of the art technologies.

### **Health Benefits of Pure Wool Woolmark**<sup>®</sup>

Woolmark®, 100% natural and the purest wool in the world breathes, relaxes the heart rate and regulates body temperature.

> Please contact our sales points for custom dimensions.

### **Health Benefits of Pure Wool Woolmark**<sup>®</sup>

Woolmark®, 100% natural and the purest wool in the world breathes, relaxes the heart rate and WOOLMARK regulates body temperature.

Knit Fabric A Fiber Wadding B Winter Side: Wool Wadding C Summer Side: Cotton Wadding D Comfort Roll Foams Nonwoven F Visco Elastic Foam G Comfort & Support Foam H Side Support Foams Pocket Spring Coil with 5 Zone J White Tape Edge K Knit Fabric