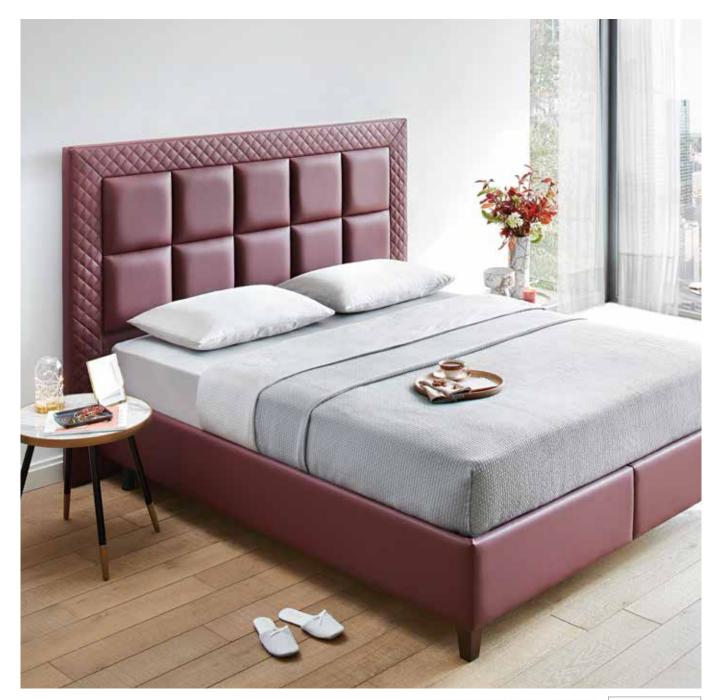

l complement your bedroom.

• Corrosion-free and non-deteriorate steel construction interior

• Boosted by safety interlocks, shock absorbers and scissors for your and children's safety



| Storage Bed<br>Dimensions<br>- cm - |  |  |
|-------------------------------------|--|--|
|                                     |  |  |
| 150x200                             |  |  |

150x200 160x200 180x200 200x200



# Bed Sets Morena



Storage Bed

Dimensions

- cm -

150x200

160x200

180x200

200x200

Morena Bedstead with its different headboard alternatives will bring a new look to your bedroom with its elegant and elegant design.

- Steel construction internal parts do not rust or corrode.
- Shock absorbers and switches are supported with safety locks to ensure your and your children's safety.



### Storage Bed Sets

Lisbon

With its modern style and high legs, the new Lisbon base that will change the ambience of your room and will be indispensable for many years thanks to its durability.

- Steel construction internal parts do not rust or corrode.
- Shock absorbers and switches are supported with safety locks to ensure your and your children's safety.



### **Storage Bed** Dimensions - cm -90x190 90x200

100x200 120x200 140x190 150x200 160x200 180x200 200x200



# Bases Conform

| AD.   | Storage Bed<br>Dimensions<br>- cm - |
|-------|-------------------------------------|
| AR.   | 90x190                              |
| T. M. | 100x200                             |
|       | 120x200                             |
|       | 140x190                             |
|       | 150x2