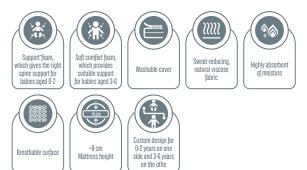

### BABY & PLAYGROUND MATTRESSES EXCLUSIVE TECHNOLOGIES FOR SPINE DEVELOPMENT

- 138 Ninni
  139 Twiny
  140 Cottony
  141 Dreamy
  142 Minipo
  143 Baby Blue Star
  144 Milky Comfy DHT
  145 Milky Comfy Pocket
  147 Cottonia
- 148 Organica
  149 Copola
  150 Miyo
  151 Lily
  152 First Dream
  153 Juno
  154 Cleanped
  155 Babygo
- 156-185