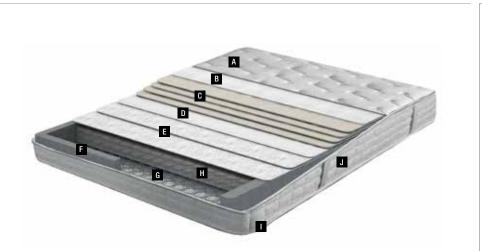

and silky satin fabric that wraps around the mattress is sewn onto the inner layers

In the King Master 10.000 the smooth of the mattress completely by hand.

Satin Fabric A Wool Wadding B Soft Foam C Interlining D Posturflo HD Hi-Low Spring Edge Support Foams G

### **Personalized Comfort**

**Hi-Low** 

This unique pocketed innerspring system strategically positions coils of varying heights in the same row, maximising product comfort, support and versatility. Initial softness provided by the responsive head of the tall coil is followed by the firmness provided by the compressed tall coil combined with the shorter support coil.

### Say Goodbye to Fatigue Active Support Technology®

Active Support Technology® of innersprings allows your muscles to relax in a more natural position. The coils adjust instantly to your sleep movements, comforting and supporting your body actively as you dream on.