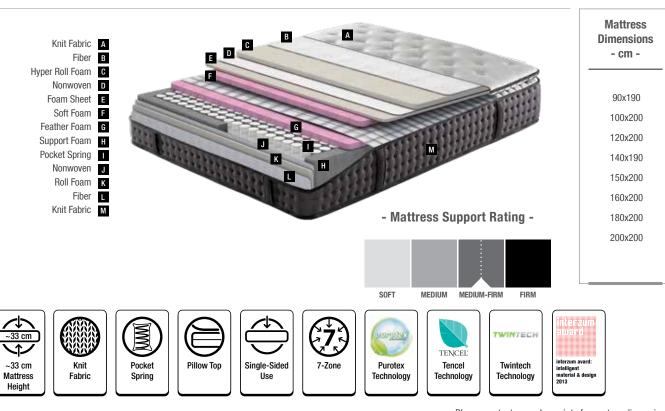

## Selective Series / Innovative Technologies **Duchess Comfort**

Supporting different zones of gravity on the body with the 7-zone pocket spring system and helping spouses not to be affected by each other's toss and turns, the Duchess Comfort mattress provides excellent humiditymanagement thanks to award-winning Tencel<sup>®</sup> and Purotex<sup>®</sup> technologies. Its modern pillow top design allows maximum pressure distribution and provides extra comfort.

# **Perfect Spine Support**

7-Zone Pocket Spring System

Duchess Comfort offers an interrupted night's sleep with its 7-Zone Pocket Spring system that prevents spouses from feeling the discomfort of each other's movements.

### **Maximum Pressure** Distribution **Pillow Top**

Duchess Comfort facilitates maximum pressure distribution with a comfort-improving sleeping pad and offers extra relaxation.

#### Superior Moisture Control **Tencel**<sup>®</sup>

Tencel<sup>®</sup> fibers are obtained from eucalyptus trees, with its superior moisture management, it helps to balance body temperature. The soft touch of Tencel® gives your mattress a smooth. silkv feel.

#### Please contact our sales points for custom dimensions