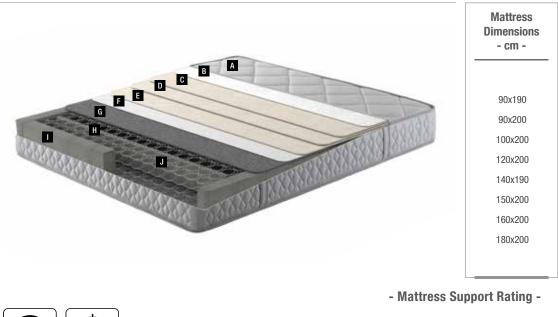

#### **Removable - Washable Cover**

The Aqua Nova mattress provides the opportunity to clean your mattress whenever you wish with its removable and washable cover.

| Mattress<br>Dimensions<br>- cm - |
|----------------------------------|
| 90x190                           |
| 90x200                           |
| 100x200                          |
| 120x200                          |
| 140x190                          |
| 140x200                          |
| 150x200                          |
| 160x200                          |
| 180x200                          |
| 200x200                          |

#### - Mattress Support Rating -

Please contact our sales points for custom dimensions.

**Innovative Technologies** 

Have the comfort that is special for you

Exceptionally comfortable, uninterrupted and tailor-made sleep is made possible only with extra features on your mattress. Selective Series is created with the spring, visco, foam, fabric technologies and their combinations with aspirations to provide additional benefits for you. You are assured of an uninterrupted and comfortable sleep that you dream of with Selective Series mattresses, which are manufactured by combining various state of the art technologies.