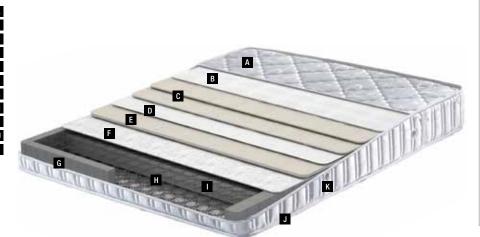

and silky satin fabric that wraps around the mattress is sewn onto the inner layers

In the King Master 10.000 the smooth of the mattress completely by hand.

Satin Fabric A Wool Wadding B Soft Foam C Interlining D Posturflo HD Hi-Low Spring Edge Support Foams G

Woven Fabric A Fiber B Roll Foam C Interlining D Soft Foam Sheet E Soft Foam Sheet F Edge Support Foam G Raw Fabric H Soft Foam Sheet I Wallaby Pocket Spring J Edge Support K

Technology

### **Health Benefits of Pure Wool Woolmark**<sup>®</sup>

Woolmark®, 100% natural and the purest wool in the world breathes, relaxes the heart rate and WOOLMARK regulates body temperature.

Knit Fabric A Fiber Wadding B Winter Side: Wool Wadding C Summer Side: Cotton Wadding D Comfort Roll Foams Nonwoven F Visco Elastic Foam G Comfort & Support Foam H Side Support Foams Pocket Spring Coil with 5 Zone J White Tape Edge K Knit Fabric

Woven fabric A Fiber B Foam C Interlining D Foam Bonel + Pocket Spring Side Support Foam G Felt H