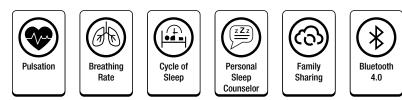

# Your Personal Sleep Counselor in your Pocket

After installing the SLEEPACE app on your smart phone, the **RestOn Sleep Tracker** allows you to access detailed reports about your sleep data by touching merely a button. The device allows you not only to track your heart and breathing rate during sleep, but also various data such as the frequency of your toss and turns and the duration of your deep sleep. With the smart alarm feature, the device ensures that you start the day most vigorously.