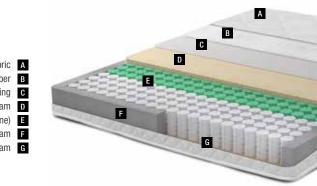

and silky satin fabric that wraps around the mattress is sewn onto the inner layers

In the King Master 10.000 the smooth of the mattress completely by hand.

Satin Fabric A Wool Wadding B Soft Foam C Interlining D Posturflo HD Hi-Low Spring Edge Support Foams G