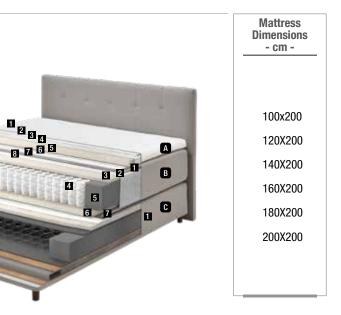

and silky satin fabric that wraps around the mattress is sewn onto the inner layers

In the King Master 10.000 the smooth of the mattress completely by hand.

Satin Fabric A Wool Wadding B Soft Foam C Interlining D Posturflo HD Hi-Low Spring Edge Support Foams G

> Mattress Dimensions - cm -160x200 180x200 200x200

Please contact our sales points for custom dimensions

Support

Technology