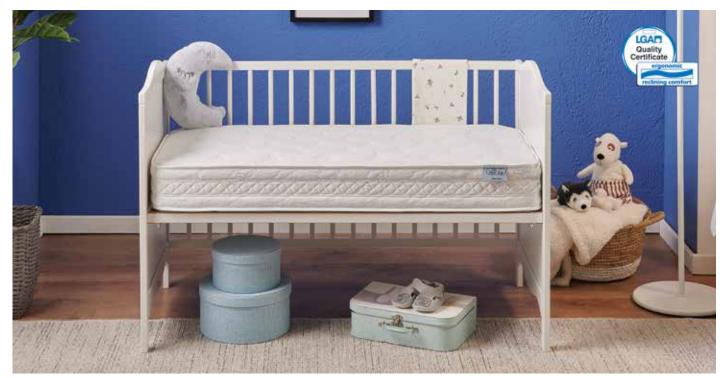

### Variable Zone Body Suspension System VZS™

The Double Decker-Mattress's variable zone body suspension system provides high-comfort and proper body support. It applies less pressure at convex points such as shoulders, basins and joints and thus allows you to feel less fatigue

MEDIUM MEDIUM-FIRM SOFT

Please contact our sales points for custom dimensions

### Aqua Nova

The Aqua Nova mattress will be good as new after being used many years thanks to the DHT spring system and embraces your body with the UltraWaist tecnology that supports waist and hip areas. The smart sleep pad that has two different levels of firmness in available for both sided use, provide extra comfort.

#### Same Comfort for Years Yataş-Exclusive DHT Spring Technology

The Aqua Nova mattress, featuring the DHT spring technology with Yataş-Exclusive, double heat-treated steel springs, defies wear for years.

**FERAN ICE** 

The Feran Ice® technology helps maintaining the optimal micro climate for a better night's sleep and keeps the extra heat, or moisture, away from the sleeping surface and provides a cool sleeping environment.

#### **Specialized Lower Back Support UltraWaist Back Support System**

UltraWaist support system provides support and comfort for the lower back and hips, which is the most vulnerable area of the backbone, and offers personalized waist support with its special soft-textured polymers for everyone, no matter what BMI or body type.

### **Clean Sleep**

#### **Removable - Washable Cover**

The Aqua Nova mattress provides the opportunity to clean your mattress whenever you wish with its removable and washable cover.

| Mattress<br>Dimensions<br>- cm - |
|----------------------------------|
| 90x190                           |
| 90x200                           |
| 100x200                          |
| 120x200                          |
| 140x190                          |
| 140x200                          |
| 150x200                          |
| 160x200                          |
| 180x200                          |
| 200x200                          |