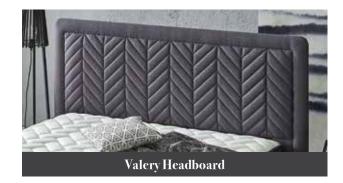

### HEADBOARDS COMPLEMENTARY OF YOUR BED

| 188 | Master           |
|-----|------------------|
| 188 | Olinda           |
| 188 | Rivano           |
| 188 | Dormis Selective |
| 188 | Lorenz Selective |
| 188 | Morena           |
| 189 | Volden Selective |
| 189 | Laura            |
| 189 | Dolares XL       |
| 189 | Flora            |
| 189 | Dolares          |
| 189 | Tetra            |
| 189 | Somni            |
| 189 | Mirela           |
| 190 | Valery           |
| 190 | Luna Classic     |
| 190 | Loris            |
| 190 | Verona Selective |
| 190 | Point Selective  |
| 190 | Conform Classic  |
| 190 | Nova             |
| 190 | Siesta Classic   |
| 190 | Deep Classic     |
|     |                  |