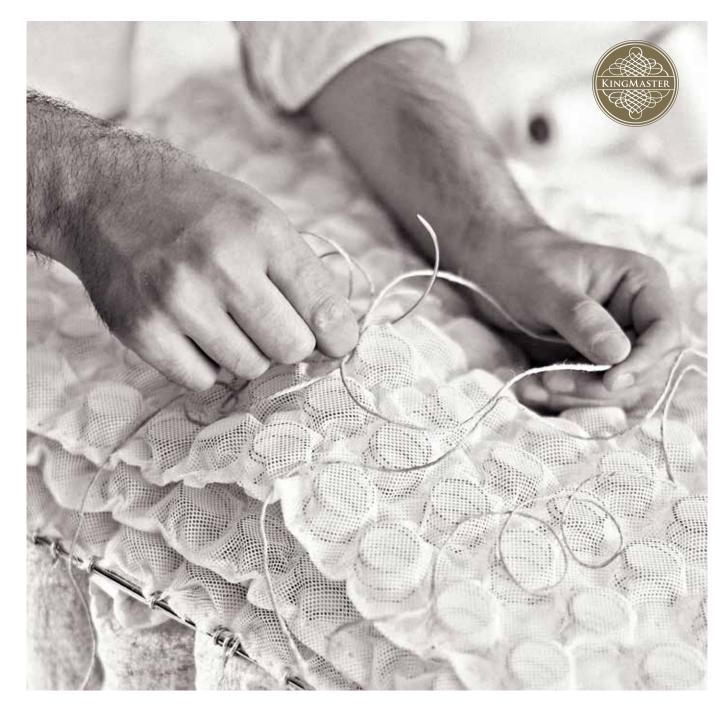

### King Master 10.000

Yataş celebrates its craftsmanship of sleeping quality for nearly half a century with the King Master 10000, a special handmade mattress. Get ready for an unique sleep experience where the award-winning Posturflo HD and Hi-Low technologies blend within one mattress with Yataş craftsmanship and are combined with the comfort from 10.000 springs.

### Hybrid Series / Special Collection King Master 10.000

Silky satin fabric and inner layers of King Master 10.000 are expertly combined using hand crafting skills. A total of 10.000 intelligent springs which work in harmony provide the ultimate comfort with award-winner Posturflo HD and Hi-Low and spring technologies.

and silky satin fabric that wraps around the mattress is sewn onto the inner layers

In the King Master 10.000 the smooth of the mattress completely by hand.

Satin Fabric A Wool Wadding B Soft Foam C Interlining D Posturflo HD Hi-Low Spring Edge Support Foams G