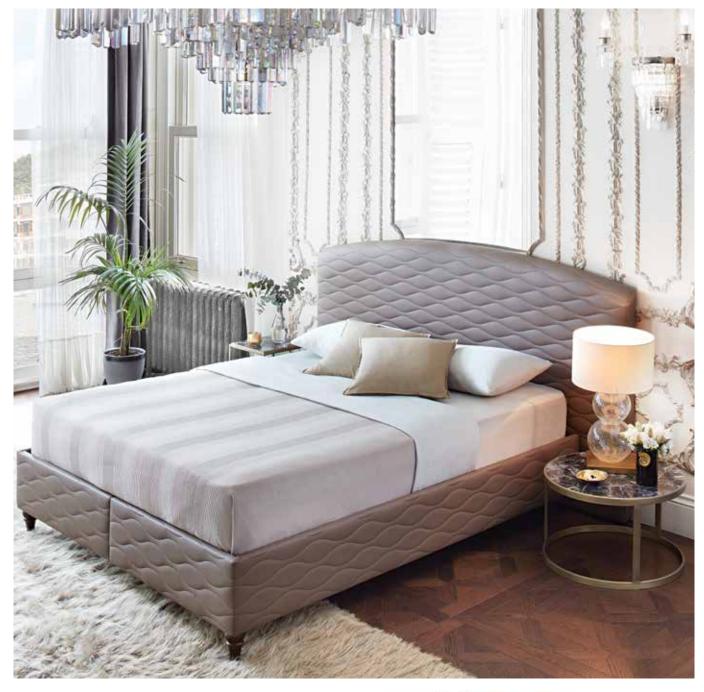

### HEADBOARDS COMPLEMENTARY OF YOUR BED

| 188 | Master           |
|-----|------------------|
| 188 | Olinda           |
| 188 | Rivano           |
| 188 | Dormis Selective |
| 188 | Lorenz Selective |
| 188 | Morena           |
| 189 | Volden Selective |
| 189 | Laura            |
| 189 | Dolares XL       |
| 189 | Flora            |
| 189 | Dolares          |
| 189 | Tetra            |
| 189 | Somni            |
| 189 | Mirela           |
| 190 | Valery           |
| 190 | Luna Classic     |
| 190 | Loris            |
| 190 | Verona Selective |
| 190 | Point Selective  |
| 190 | Conform Classic  |
| 190 | Nova             |
| 190 | Siesta Classic   |
| 190 | Deep Classic     |
|     |                  |