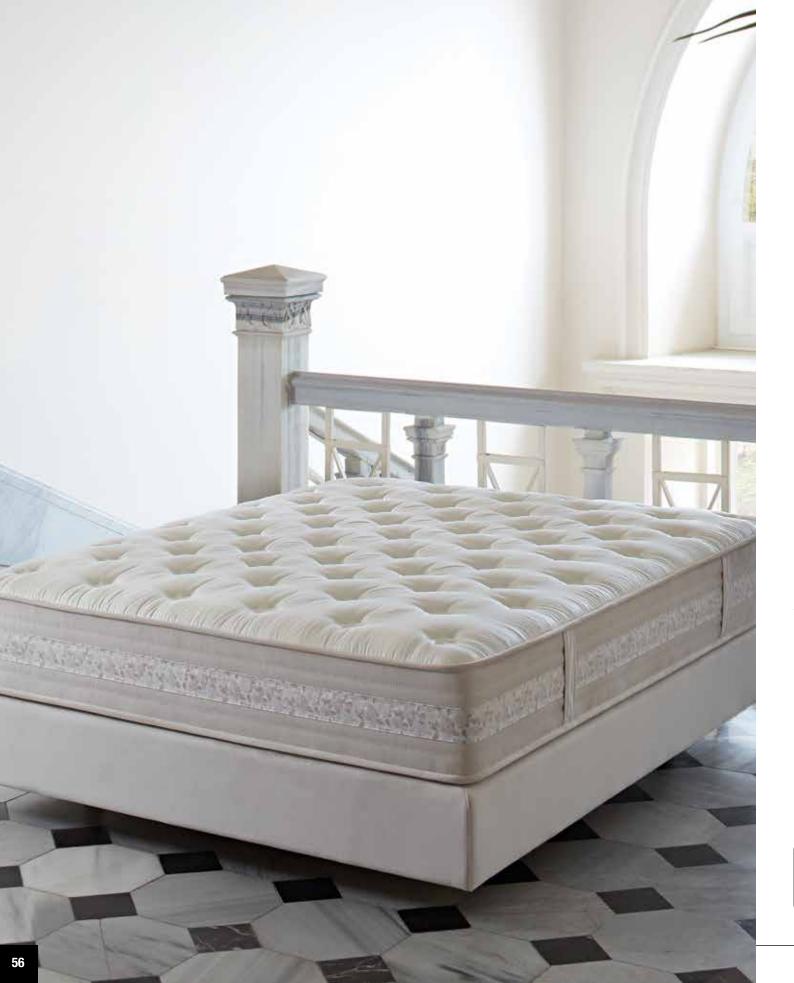

### Seven-Z Latex

With natural latex layer and 7-Zone Pocket Spring system, the elastic structure of Seven-Z Latex mattress absorbs the body's pressure to reduce the turning movements during sleep while providing support to each area of the body separately, providing a very comfortable sleeping in fewer positions.

### Hybrid Series / Special Collection Seven-Z Latex

Obtained from the sap of rubber tree, the natural latex of the Seven-Z Latex mattress offers a spacious sleeping environment while allowing the mattress to breathe more, while its flexible structure absorbs extra pressure. Thanks to its 7-Zone Pocket Springs in the centre, it fits seamlessly into the body curves while maintaining the natural S shape of the spine in different sleep positions. It also prevents spouses from being influenced by each other's turns during sleep, through Free Zone technology.