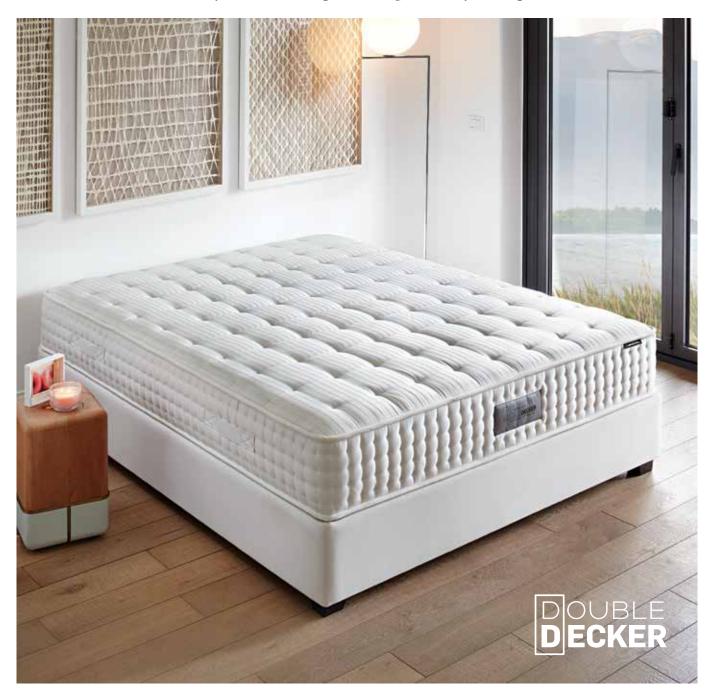

### **Double Decker**

Your partner's movements during sleep, or humidity control-related issues such as sweating or feeling cold may cause quite a discomfort.

Hybrid Series / Special Collection **Double Decker** 

Double Decker-Mattress provides unique comfort with its double layered spring system and adapts to all body types due to the working principle of its springs. Double Decker provides the best sleeping environment thanks to the Smart Adaptive<sup>™</sup> technology, while the zoned body suspension system VZS<sup>™</sup> provides ideal support to the shoulders, hips and joints to reduce fatigue.

### **Double Decker Spring Technology**

**Double Decker Spring** 

Double Decker Spring System is a double layered spring-on-spring technology. The lower DHT springs provide overall springiness and support, while the upper pocket springs increase comfort. This system allows the mattress to adapt to the body curves and undertakes the task of high pressure distribution. The springs, which are double layered and have been arranged according to the spinal curvature, provide excellent comfort for different body types. In this way, they provide even spouses of different weight and body structures same level of support from the mattress.