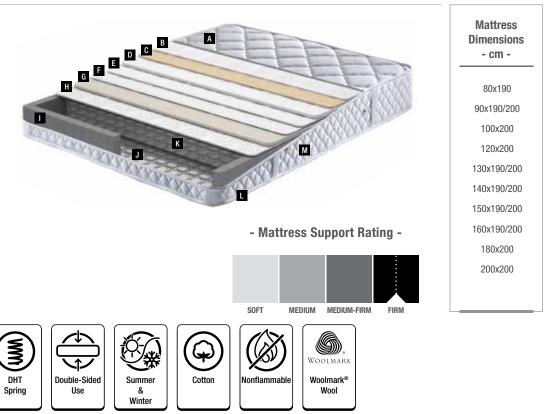

### Aqua Nova

The Aqua Nova mattress will be good as new after being used many years thanks to the DHT spring system and embraces your body with the UltraWaist tecnology that supports waist and hip areas. The smart sleep pad that has two different levels of firmness in available for both sided use, provide extra comfort.

#### Same Comfort for Years Yataş-Exclusive DHT Spring Technology

The Aqua Nova mattress, featuring the DHT spring technology with Yataş-Exclusive, double heat-treated steel springs, defies wear for years.

#### **Specialized Lower Back Support UltraWaist Back Support System**

UltraWaist support system provides support and comfort for the lower back and hips, which is the most vulnerable area of the backbone, and offers personalized waist support with its special soft-textured polymers for everyone, no matter what BMI or body type.

#### **Removable - Washable Cover**

The Aqua Nova mattress provides the opportunity to clean your mattress whenever you wish with its removable and washable cover.

| Mattress<br>Dimensions<br>- cm - |
|----------------------------------|
| 90x190                           |
| 90x200                           |
| 100x200                          |
| 120x200                          |
| 140x190                          |
| 140x200                          |
| 150x200                          |
| 160x200                          |
| 180x200                          |
| 200x200                          |

#### - Mattress Support Rating -

Please contact our sales points for custom dimensions.

**Innovative Technologies** 

Have the comfort that is special for you

Exceptionally comfortable, uninterrupted and tailor-made sleep is made possible only with extra features on your mattress. Selective Series is created with the spring, visco, foam, fabric technologies and their combinations with aspirations to provide additional benefits for you. You are assured of an uninterrupted and comfortable sleep that you dream of with Selective Series mattresses, which are manufactured by combining various state of the art technologies.