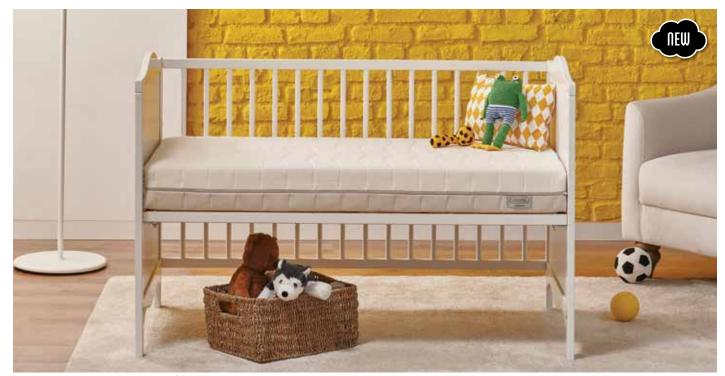

### BABY & PLAYGROUND MATTRESSES EXCLUSIVE TECHNOLOGIES FOR SPINE DEVELOPMENT

- 138 Ninni
  139 Twiny
  140 Cottony
  141 Dreamy
  142 Minipo
  143 Baby Blue Star
  144 Milky Comfy DHT
  145 Milky Comfy Pocket
  147 Cottonia
- 148 Organica
  149 Copola
  150 Miyo
  151 Lily
  152 First Dream
  153 Juno
  154 Cleanped
  155 Babygo
- 156-185