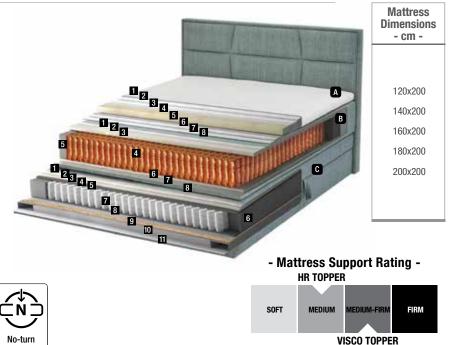

> Mattress Dimensions - cm -160x200 180x200 200x200

Please contact our sales points for custom dimensions

Support

Technology

#### - Mattress Support Rating -

Please contact our sales points for custom dimensions.

**Innovative Technologies** 

Have the comfort that is special for you

Exceptionally comfortable, uninterrupted and tailor-made sleep is made possible only with extra features on your mattress. Selective Series is created with the spring, visco, foam, fabric technologies and their combinations with aspirations to provide additional benefits for you. You are assured of an uninterrupted and comfortable sleep that you dream of with Selective Series mattresses, which are manufactured by combining various state of the art technologies.