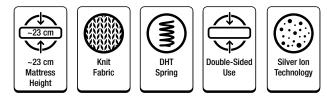

### Aqua Nova

The Aqua Nova mattress will be good as new after being used many years thanks to the DHT spring system and embraces your body with the UltraWaist tecnology that supports waist and hip areas. The smart sleep pad that has two different levels of firmness in available for both sided use, provide extra comfort.

#### Same Comfort for Years Yataş-Exclusive DHT Spring Technology

The Aqua Nova mattress, featuring the DHT spring technology with Yataş-Exclusive, double heat-treated steel springs, defies wear for years.

#### **Removable - Washable Cover**

The Aqua Nova mattress provides the opportunity to clean your mattress whenever you wish with its removable and washable cover.

| Mattress<br>Dimensions<br>- cm - |
|----------------------------------|
| 90x190                           |
| 90x200                           |
| 100x200                          |
| 120x200                          |
| 140x190                          |
| 140x200                          |
| 150x200                          |
| 160x200                          |
| 180x200                          |
| 200x200                          |