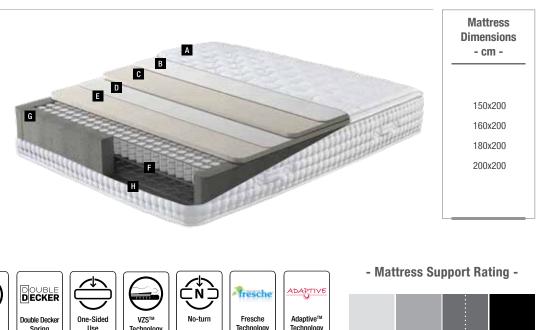

### Aqua Nova

The Aqua Nova mattress will be good as new after being used many years thanks to the DHT spring system and embraces your body with the UltraWaist tecnology that supports waist and hip areas. The smart sleep pad that has two different levels of firmness in available for both sided use, provide extra comfort.

#### Same Comfort for Years Yataş-Exclusive DHT Spring Technology

The Aqua Nova mattress, featuring the DHT spring technology with Yataş-Exclusive, double heat-treated steel springs, defies wear for years.

**FERAN ICE** 

The Feran Ice® technology helps maintaining the optimal micro climate for a better night's sleep and keeps the extra heat, or moisture, away from the sleeping surface and provides a cool sleeping environment.

#### **Specialized Lower Back Support UltraWaist Back Support System**

UltraWaist support system provides support and comfort for the lower back and hips, which is the most vulnerable area of the backbone, and offers personalized waist support with its special soft-textured polymers for everyone, no matter what BMI or body type.

### **Clean Sleep**

#### **Removable - Washable Cover**

The Aqua Nova mattress provides the opportunity to clean your mattress whenever you wish with its removable and washable cover.

| Mattress<br>Dimensions<br>- cm - |
|----------------------------------|
| 90x190                           |
| 90x200                           |
| 100x200                          |
| 120x200                          |
| 140x190                          |
| 140x200                          |
| 150x200                          |
| 160x200                          |
| 180x200                          |
| 200x200                          |

#### - Mattress Support Rating -

Please contact our sales points for custom dimensions.

**Innovative Technologies** 

Have the comfort that is special for you

Exceptionally comfortable, uninterrupted and tailor-made sleep is made possible only with extra features on your mattress. Selective Series is created with the spring, visco, foam, fabric technologies and their combinations with aspirations to provide additional benefits for you. You are assured of an uninterrupted and comfortable sleep that you dream of with Selective Series mattresses, which are manufactured by combining various state of the art technologies.