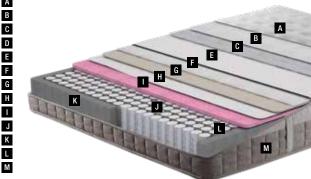

its Feran Ice® technology and provides personalized support with its individually moving pocket springs. Cool Action remains clean for years with its washable pillow top. Its Free-Zone technology prevents partner disturbance, and its No-turn technology that relieves you from turning the mattress offers comfortable sleep.



FERAN ICE

#### **Smart Support Pocket Spring Technology**

Individually packaged and mobile springs perfectly adapt to different body types and provide the correct back support by supporting the curves of the body.

### **Thermal Comfort System** Feran Ice®

The Feran Ice® technology helps maintaining the optimal micro climate for a better night's sleep and keeps the extra heat, or moisture, away from the sleeping surface and provides a cool sleeping environment.











#### **Clean Sleep Removable - Washable Cover**

The Cool Action mattress provides the opportunity to clean your mattress whenever you wish with its removable and washable cover.

|