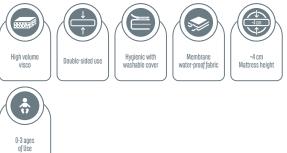

able and moisture-resistant natural structure, coir offers a natural and healthy sleep to your baby.



## LATEX ADAPTS TO THE SHAPE OF THE BODY

Thanks to its flexible structure, latex provides the most proper support for your baby. It does not contain harmful chemicals.



### **PLAYGROUND SERIES** MIYO PLAYGROUND MATTRESS

The Miyo playground mattress, which can be used as both, a sleeping and playground mattress with its lightweight, portable feature, is made of harmful chemical-free materials. It accurately supports your baby's spine development with its high volume visco, while its high-weight fabric wraps around your baby's body, offering a safe and comfortable sleeping environment.





Both, a Playmate and a Sleep Friend of Babies with Foam, Supporting The Spine Development...







HYGIENIC SLEEP ENVIRONMENT Removable and washable cover can be washed in the washing machine at any time to prevent contamination of the mattress.



**HIGH VOLUME VISCO** It accurately supports your baby's spine development.



LIQUID-PROOF FABRIC Liquid-proof membrane fabric provides babies with a hygienic environment.



### **PLAYGROUND SERIES** LILY PLAYGROUND MATTRESS

Lily playground mattress reduces the risk of the baby being breathless when lying face down with high air permeability while creating a natural sleeping environment with cotton filling. Milky fabric obtained from milk fibers regulates the baby's sensitive skin moisture level. Lily is ideal for both, sleep and leisure hours with its special washable fabric.





With Breathable Milky Fabric

and Cotton Filler,

Your