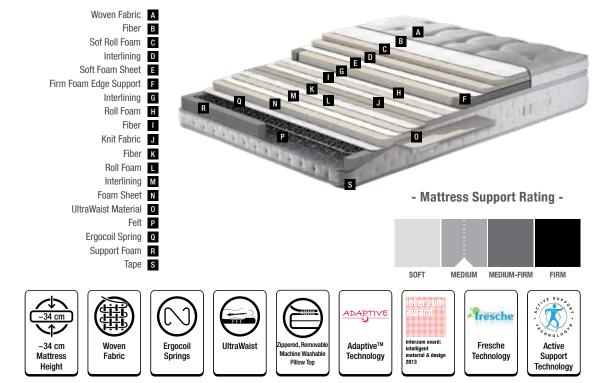

Woven Fabric A Fiber B Roll Foam C Interlining D Soft Foam Sheet E Soft Foam Sheet F Edge Support Foam G Raw Fabric H Soft Foam Sheet I Wallaby Pocket Spring J Edge Support K

Technology

#### - Mattress Support Rating -

Please contact our sales points for custom dimensions.

**Innovative Technologies** 

Have the comfort that is special for you

Exceptionally comfortable, uninterrupted and tailor-made sleep is made possible only with extra features on your mattress. Selective Series is created with the spring, visco, foam, fabric technologies and their combinations with aspirations to provide additional benefits for you. You are assured of an uninterrupted and comfortable sleep that you dream of with Selective Series mattresses, which are manufactured by combining various state of the art technologies.