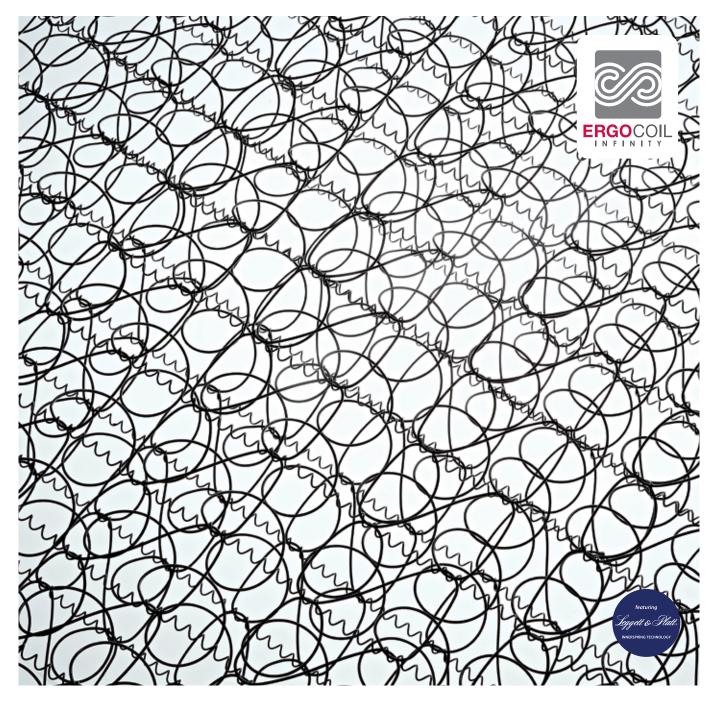

### **Ergocoil Infinity**

The Ergocoil Infinity mattress, co-developed by Leggett & Platt and Yataş, provides double coil count and double comfort compared to standard spring systems. With the high comfort of the Ergocoil Infinity mattress, waking up tired will become history!

### Hybrid Series / Special Collection **Ergocoil Infinity**

Ergocoil Infinity offers you waist support thanks to the UltraWaist system that has been exclusively designed for Yataş and private sleeping temperature thanks to the Adaptive<sup>TM</sup> technology. Yataş's special Ergocoil<sup>TM</sup> infinite spring system supports the spine correctly and prevents waking up feeling tired.

### **Doubled Sleep Quality** Ergocoil™

The Ergocoil Infinity mattress increases your sleep comfort dramatically due to high coil count. It offers double the number of springs compared to conventional mattresses and thus much more support. Compared with standard coil shapes, Ergocoil™ provides greater coverage with its continuous wire design. This results in mattress upholstery layers staying where they should - on top of the coils for maximum cushioning and support.

### Infinity Springs that Can Withstand 240.000 Impacts

Ergocoil™

Featuring a unique, cross-laced design, Ergocoil™ provides a more supportive sleep surface by using a single, continuous length of highperformance wire for each row of springs. Tested for durability: no damage after 240.000 impacts.