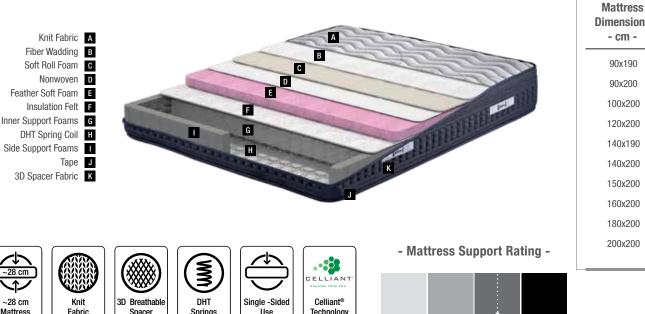

## Selective Series / Innovative Technologies Athletic

Imagine a mattress that allows the quick recovery of muscles and facilitates thermal balance by increasing the energy level of the body. The patented Celliant<sup>®</sup> fabric technology, used by the world's leading sportswear brands, has been proven to increase energy in clinical researches. Yataş has exclusively brought the fabric to Turkey for the first time with the Athletic mattress.

### Start the Day Fresh, Feel the Energy! **Celliant® Technology**

The Athletic mattress increases the oxygen levels in the body, offers anti-stress minerals straight from nature, and its Celliant® fabric technology that facilitates natural healing prevents waking up with fatigue and joint pains. Clinical researches have shown that the patented Celliant® fabric technology, used by the world's leading sportswear brands, can increase the body's energy levels. Yataş has exclusively brought the fabric to Turkey for the first time with the Athletic Mattress.

### Same Comfort for Years **DHT Spring Technology**

The Athletic mattress preserves its form for years thanks to Yataşexclusive DHT Spring technology made up of double heat treated steel springs.

SOFT

MEDIUM MEDIUM-FIRM

#### **48 Minutes A Day** Add 48 extra minutes to your day with the Athletic mattress

Clinical trials have proven that the Athletic mattress helps you fall asleep 15 minutes earlier and get enough sleep by a 33 minutes increase.