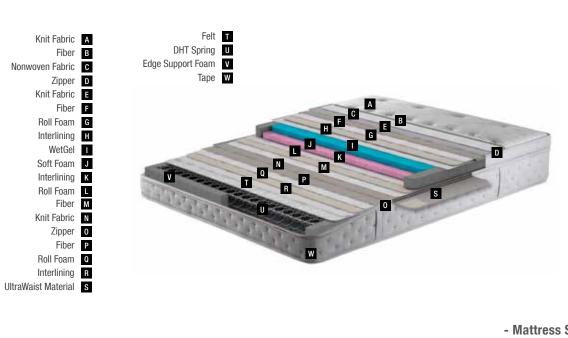

and silky satin fabric that wraps around the mattress is sewn onto the inner layers

In the King Master 10.000 the smooth of the mattress completely by hand.

Satin Fabric A Wool Wadding B Soft Foam C Interlining D Posturflo HD Hi-Low Spring Edge Support Foams G

Woven Fabric A Fiber B Roll Foam C Interlining D Soft Foam Sheet E Soft Foam Sheet F Edge Support Foam G Raw Fabric H Soft Foam Sheet I Wallaby Pocket Spring J Edge Support K

Technology

### **Health Benefits of Pure Wool Woolmark**<sup>®</sup>

Woolmark®, 100% natural and the purest wool in the world breathes, relaxes the heart rate and WOOLMARK regulates body temperature.

Knit Fabric A Fiber Wadding B Winter Side: Wool Wadding C Summer Side: Cotton Wadding D Comfort Roll Foams Nonwoven F Visco Elastic Foam G Comfort & Support Foam H Side Support Foams Pocket Spring Coil with 5 Zone J White Tape Edge K Knit Fabric

Woven fabric A Fiber B Foam C Interlining D Foam Bonel + Pocket Spring Side Support Foam G Felt H