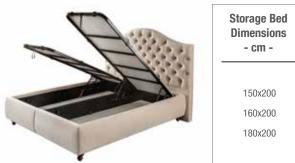

### **BASES** PREVALENCE OF BEDROOM

158 Move-Up Master
160 Move-Up Tetra
162 Seranty Sense
164 S-Line Adaptive
165 Vita
166 Marga
169 Mega
170 Grande
171 Marquise
172 Cool Natura
174 Sidney

175 Dolares
176 Morena
177 Lisbon
178 Conform
179 Laura
180 Somni
181 Bliss
182 Suez
183 Smartside
184 Flexbed
185 Pop-Up Trundle