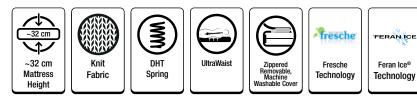

### **Thermal Comfort System** Feran Ice®

The Feran Ice® technology providess the optimal micro climate for a better night's sleep and keeps the extra heat, or moisture, away from the sleeping surface and provides a cool sleeping environment.

#### **Active Hygiene Management Fresche**®

A completely safe and eco-friendly hygiene system, Fresche® technology provides an effective solution to pathogens such as dust mites, bacteria, mold and fungi. Providing long-term hygiene throughout the lifespan of the mattress, the Fresche® technology reduces the risk of dust mite allergies and prevents the formation of bacteria related bad odours.

#### **Supreme Humidity Management Adaptive**<sup>™</sup>

Adaptive™ technology is a fabric technology exclusively from Yatas that provides individual thermal comfort. Smart material and Design award-winning Adaptive™ distributes humidity up to 67% more and evaporates it up to 25% faster, creating a climate effect suitable to the body structure. It customizes your mattress during sleep thanks to the supreme moisture management equipped with smart materials.

**FERAN ICE** 

The Feran Ice® technology helps maintaining the optimal micro climate for a better night's sleep and keeps the extra heat, or moisture, away from the sleeping surface and provides a cool sleeping environment.

### **Thermal Comfort System** Feran Ice®

The Feran Ice® technology helps maintaining the optimal micro climate for a better night's sleep and keeps the extra heat, or moisture, away from the sleeping surface and provides a cool sleeping environment.