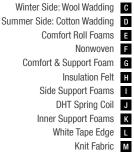

### **Health Benefits of Pure Wool Woolmark**<sup>®</sup>

Woolmark®, 100% natural and the purest wool in the world breathes, relaxes the heart rate and WOOLMARK regulates body temperature.

Knit Fabric A Fiber Wadding B Winter Side: Wool Wadding C Summer Side: Cotton Wadding D Comfort Roll Foams Nonwoven F Visco Elastic Foam G Comfort & Support Foam H Side Support Foams Pocket Spring Coil with 5 Zone J White Tape Edge K Knit Fabric