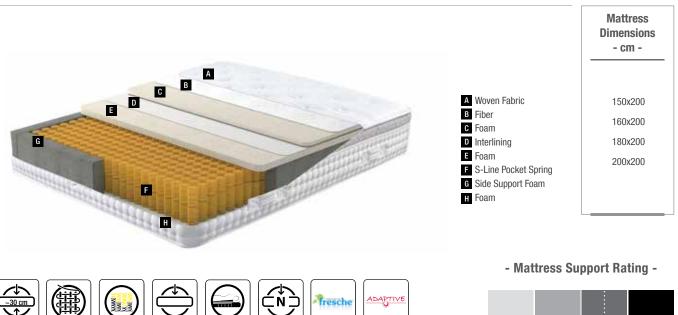

### **Support Line**

Thanks to the S-Line spring system, the newest system for sleep hygiene and technologies a brand new sleeping experience awaits you... The Support Line provides a perfect sleeping comfort for every type of body thanks to two-layered spring system that is perfectly adopted to the spinal curvature.

### **Support Line**

The main feature of the Support Line mattress is the S-Line spring system. The S-Line spring system, which consists of double-layer packaged steel springs, has a layout that can track the body's spinal curvature. This minimizes the pressure applied to the head, neck and back and improves sleep quality while reducing toss and turns.

#### **Cutting Edge Spring Technology** S-Line

The S-Line spring system, which consists of double-layer packaged steel springs, has a layout that can track the body's spinal curvature. These springs are superimposed at different heights to provide the accurate support for all body types. The S-Line springs are positioned in such a layout that they can act both vertically and horizontally by using a unique technique. Thanks to this technique, the springs in the upper section of the S-Line system provide supreme comfort while minimizing pressure, reducing toss and turns and providing high comfort regardless of the firmness level.

#### **Active Hygiene Management Fresche**®

A completely safe and eco-friendly hygiene system, Fresche® technology provides an effective solution to pathogens such as dust mites, bacteria, mold and fungi. Providing long-term hygiene throughout the lifespan of the mattress, the Fresche® technology reduces the risk of dust mite allergies and prevents the formation of bacteria related bad odours.

#### **Supreme Humidity Management Adaptive**<sup>™</sup>

Adaptive™ technology is a fabric technology exclusively from Yatas that provides individual thermal comfort. Smart material and Design award-winning Adaptive™ distributes humidity up to 67% more and evaporates it up to 25% faster, creating a climate effect suitable to the body structure. It customizes your mattress during sleep thanks to the supreme moisture management equipped with smart materials.

### SUPPORT LINE

Please contact our sales points for custom dimensions.

MEDIUM MEDIUM-FIRM

SOFT