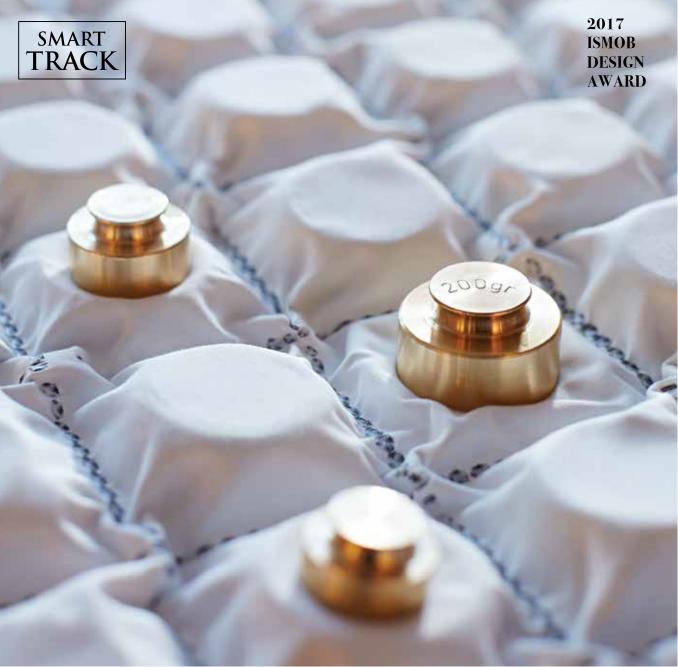

### **Smart Track**

Smart Track Mattress, providing the unique surrounding feeling of the Visco technology with the enhanced spring system Memory Coil, offers a sleeping experience that you have never felt before.

### Hybrid Series / Special Collection **Smart Track**

The Memory Coil system in Smart Track Mattress ensures that your mattress is more breathable and prevents unintentional spring movements. Fitting perfectly to the convex regions of the body such as head, neck, waist and hips, responds to body movements instantaneously. Smart Track Mattress provides the same level of comfort to different body types with the utilized pocket spring system.

### Natural Friend of Your Body **Hybrid Design**

Due to special spring technologies which are used in the Smart Track mattress, less pressure is being applied to tissues and blood circulation is being regulated. Sleep quality tests conducted in Japan reveal that the Smart Track mattress reduces toss and turns at night by 24%.

Memory Spring System **Memory Coil** 

The first coil system with a "memory", the Memory Coil provides the unique surrounding feel with its enhanced spring systems and ensures that your mattress is more breathable via increased air circulation compared to standard visco foam

The advantages of narrow diameter and thinner springs turn to perfect comfort thanks to Fine Wire Technology and you get to enjoy the unique comfort of Memory Coil.