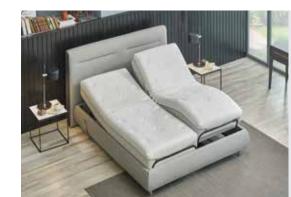

|

### Adjustable Bed Sets

### "Excellent combination of pleasure and comfort."



Adjustable Bed Sets

# Move-Up Tetra

Move Up Tetra Base is a highly comfortable solution that will bring pleasure and make you forget tiredness and physical discomfort.

Enjoy a brand new experience with the Move-Up Tetra Base that offers perfect sleep and comfort together by using the most advanced bedding technologies. Powered by a motor that enables 4 zones to move separately, the Move-Up Tetra base will provide essential comfort into your life.

### **Move Up Tetra Base** 4 Separate Moving Zones



Adjustable from waist level, prevents the occurrence of reflux and sleep apnea.





Provides an upright position for your back and helps your spine to straighten.

BACK







### The comfort brought by Adjustable base

Move-Up Tetra base is equipped with an moving mechanism and silent function which provide ideal environment and personal comfort when you read or watch TV.

It also facilitates the prevention of physical handicaps occurring at older ages. The movable head and back zones facilitate sitting, straightening up or getting up.

### Manage your base **Remote control!**

You can adjust the Move-Up Te base's position at your pleasure remote control. You can also us flashlight function of the control and enjoy essential comfort yet again.

# Move-Up Tetra

### WAIST

Balances the body weight evenly, helps with the prevention of waist and muscle spasms.



### FEET

Adjustable head and feet zones enable a healthy rest and regulate blood circulation.

|