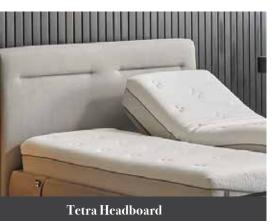

### **BASES** PREVALENCE OF BEDROOM

158 Move-Up Master
160 Move-Up Tetra
162 Seranty Sense
164 S-Line Adaptive
165 Vita
166 Marga
169 Mega
170 Grande
171 Marquise
172 Cool Natura
174 Sidney

175 Dolares
176 Morena
177 Lisbon
178 Conform
179 Laura
180 Somni
181 Bliss
182 Suez
183 Smartside
184 Flexbed
185 Pop-Up Trundle

### HEADBOARDS COMPLEMENTARY OF YOUR BED

| 188 | Master           |
|-----|------------------|
| 188 | Olinda           |
| 188 | Rivano           |
| 188 | Dormis Selective |
| 188 | Lorenz Selective |
| 188 | Morena           |
| 189 | Volden Selective |
| 189 | Laura            |
| 189 | Dolares XL       |
| 189 | Flora            |
| 189 | Dolares          |
| 189 | Tetra            |
| 189 | Somni            |
| 189 | Mirela           |
| 190 | Valery           |
| 190 | Luna Classic     |
| 190 | Loris            |
| 190 | Verona Selective |
| 190 | Point Selective  |
| 190 | Conform Classic  |
| 190 | Nova             |
| 190 | Siesta Classic   |
| 190 | Deep Classic     |
|     |                  |