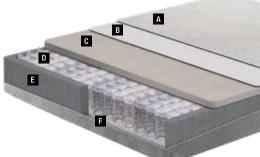

and silky satin fabric that wraps around the mattress is sewn onto the inner layers

In the King Master 10.000 the smooth of the mattress completely by hand.

Satin Fabric A Wool Wadding B Soft Foam C Interlining D Posturflo HD Hi-Low Spring Edge Support Foams G