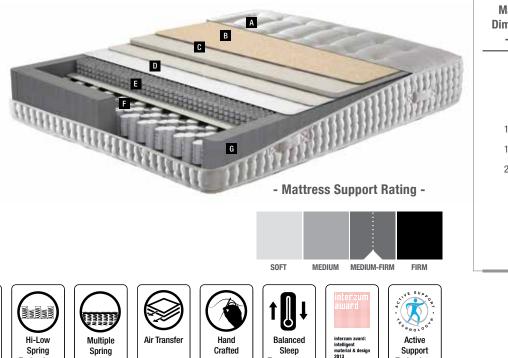

and silky satin fabric that wraps around the mattress is sewn onto the inner layers

In the King Master 10.000 the smooth of the mattress completely by hand.

Satin Fabric A Wool Wadding B Soft Foam C Interlining D Posturflo HD Hi-Low Spring Edge Support Foams G

### **Personalized Comfort**

**Hi-Low** 

This unique pocketed innerspring system strategically positions coils of varying heights in the same row, maximising product comfort, support and versatility. Initial softness provided by the responsive head of the tall coil is followed by the firmness provided by the compressed tall coil combined with the shorter support coil.

### Say Goodbye to Fatigue Active Support Technology®

Active Support Technology® of innersprings allows your muscles to relax in a more natural position. The coils adjust instantly to your sleep movements, comforting and supporting your body actively as you dream on.

> Mattress Dimensions - cm -160x200 180x200 200x200

Please contact our sales points for custom dimensions

Support

Technology