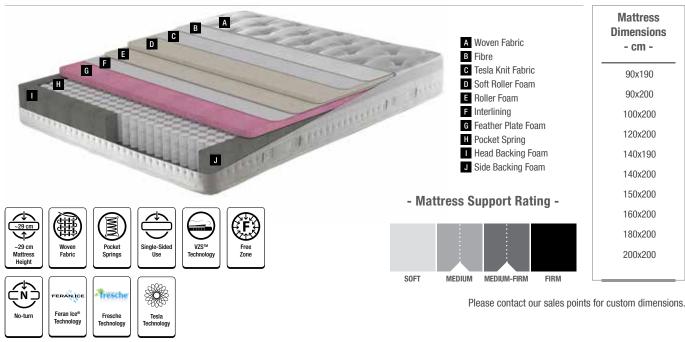

# Selective Series / Innovative Technologies Tesla Sleep

International test results show that, woven with magnetic yarns, Tesla Sleep mattress with Tesla technology, increases sleep efficiency by 98% and REM sleep by 11%. Thanks to the pocket springs, which move independently, it provides high comfort while providing proper support for your body. Featuring a cool sleeping environment with Feran Ice<sup>®</sup> technology, the Tesla Sleep mattress also features Free Zone technology that prevents spouses from being affected by their turn. Moreover, it offers high comfort sleep with No-turn technology that does not need to turn the mattress.

#### **Quality Sleep Tesla Technology**

Tesla technology is available in the special fabric of Tesla Sleep mattress knit with magnetic yarns that show magnet characteristics. The magnetic energy-sensitive "pineal gland" in the brain will secrete the melatonin hormone, which regulates sleep rhythm, relaxes muscles and strengthens the immune system. In addition, the magnetic field improves blood circulation by acting on iron oxides in the blood. It has been scientifically proven through tests in a sleep laboratory in Japan that Tesla technology improves sleep quality through magnetic field.

#### **High Comfort** Variable Zoning System

The variable-zone body suspension system of Tesla Sleep mattress offers high comfort while providing proper support for your body. It causes less pressure at the convex points such as the shoulder, bases and joints, and most importantly prevents you from feeling tired.

### Smart Support Pocket Spring Technology

Individually packaged and independently functioning springs provide excellent adaptation to different body types and provide accurate spinal support by supporting body folds. It also offers uninterrupted sleep thanks to Free Zone technology, which prevents you from being influenced by your partner's turning movements.

## **Natural Touch**

Viscose Fabric

The viscose fibres produced by passing through the special processes of the woods obtained from certified forests are turned into yarn and fabric respectively. With their natural structure of cellulose, silky soft touch and high moisture absorption ability, viscose fibres are used in conjunction with the world's most luxurious fibres.