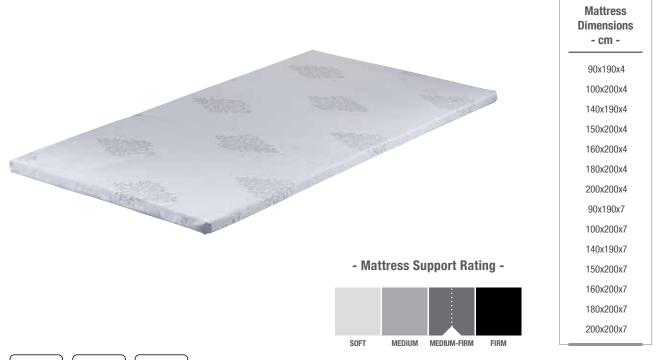

In particular, disruptive rhythm disorders may occur when a sleepless night is spent after an intense day of work stress and fatigue. These are mostly rhythm disorders called extrasystoles, which occur mostly in form of stuttering heart attacks. Patients feel the deviancy in their heartbeat after a sleepless night other than a normal night. Therefore, a body that wakes up well rested and relaxed will be more at ease in terms of arrhythmia.

### "Imagine a state-of-the-art spring system that adopts perfectly to your body..."

Hybrid Series / Special Collection

### **Support Line**

Thanks to the S-Line spring system, the newest system for sleep hygiene and technologies a brand new sleeping experience awaits you... The Support Line provides a perfect sleeping comfort for every type of body thanks to two-layered spring system that is perfectly adopted to the spinal curvature.

### Hybrid Series / Special Collection

### **Support Line**

The main feature of the Support Line mattress is the S-Line spring system. The S-Line spring system, which consists of double-layer packaged steel springs, has a layout that can track the body's spinal curvature. This minimizes the pressure applied to the head, neck and back and improves sleep quality while reducing toss and turns.

#### **Cutting Edge Spring Technology** S-Line

The S-Line spring system, which consists of double-layer packaged steel springs, has a layout that can track the body's spinal curvature. These springs are superimposed at different heights to provide the accurate support for all body types. The S-Line springs are positioned in such a layout that they can act both vertically and horizontally by using a unique technique. Thanks to this technique, the springs in the upper section of the S-Line system provide supreme comfort while minimizing pressure, reducing toss and turns and providing high comfort regardless of the firmness level.

#### **Active Hygiene Management Fresche**®

A completely safe and eco-friendly hygiene system, Fresche® technology provides an effective solution to pathogens such as dust mites, bacteria, mold and fungi. Providing long-term hygiene throughout the lifespan of the mattress, the Fresche® technology reduces the risk of dust mite allergies and prevents the formation of bacteria related bad odours.

#### **Supreme Humidity Management Adaptive**<sup>™</sup>

Adaptive™ technology is a fabric technology exclusively from Yatas that provides individual thermal comfort. Smart material and Design award-winning Adaptive™ distributes humidity up to 67% more and evaporates it up to 25% faster, creating a climate effect suitable to the body structure. It customizes your mattress during sleep thanks to the supreme moisture management equipped with smart materials.

esche

### SUPPORT LINE

Please contact our sales points for custom dimensions.

MEDIUM MEDIUM-FIRM

SOFT