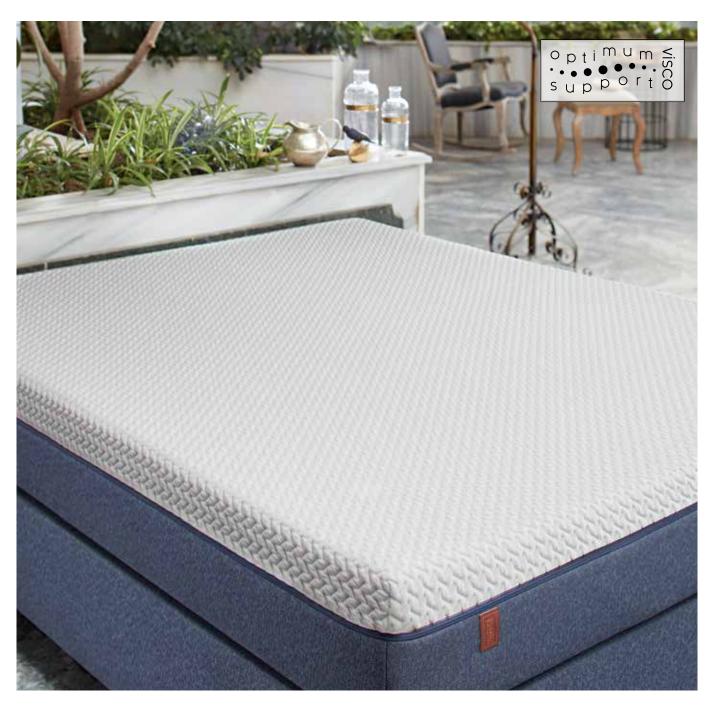

for an uninterrupted sleep, thanks to a structure that prevents partner disturbance during sleep.

# **ARE YOU ONE OF THOSE WHO GETS CHILLED OR PERSPIRES DURING SLEEP?**

Which ever you are, Adaptive<sup>™</sup> technology provides specific thermal comfort for you. Intelligent material & design award winning Adaptive<sup>™</sup> technology mimics the actions of a smart air conditioner by distributing the humidity 67% better and evaporating it at a 25% faster rate. Thanks to its smart material with high humidity management, it turns your mattress special to you during sleep.

Adaptive<sup>™</sup> Technology has won Interzum Material & Design Award.



# [] yataş<sup>®</sup> bedding



<sup>66</sup> Ideal mattress choice for those who want to experience Visco comfort: Visco Optimum Support



Pure Touch Series / Visco, Latex and Foam Technologies

# Visco Optimum Support

Manufactured with Yataş proprietary open cell technology, adverse affects or perspiration seen on standard visco mattresses due to environment temperature are not experienced in Visco Optimum Support mattresses.





# Pure Touch Series / Visco, Latex and Foam Technologies **Visco Optimum Support**

With high technology visco layer, Visco Optimum Support recovers its shape rapidly and responds to the body movements in ideal speed. Visco Optimum Support mattress's ideal layer alignment supports the body from every point and creates a supreme comfort level. With award winning Adaptive technology, it offers personal thermal comfort while with its washable fabric, you are free to clean your mattress whenever you