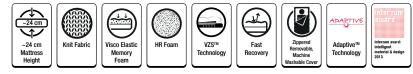

### Seven-Z Latex

With natural latex layer and 7-Zone Pocket Spring system, the elastic structure of Seven-Z Latex mattress absorbs the body's pressure to reduce the turning movements during sleep while providing support to each area of the body separately, providing a very comfortable sleeping in fewer positions.

### Hybrid Series / Special Collection Seven-Z Latex

Obtained from the sap of rubber tree, the natural latex of the Seven-Z Latex mattress offers a spacious sleeping environment while allowing the mattress to breathe more, while its flexible structure absorbs extra pressure. Thanks to its 7-Zone Pocket Springs in the centre, it fits seamlessly into the body curves while maintaining the natural S shape of the spine in different sleep positions. It also prevents spouses from being influenced by each other's turns during sleep, through Free Zone technology.

**Unique Comfort Natural Latex** 

Latex is a unique filling material, in addition to its naturalness. Due to its flexible structure, absorbs excessive pressure and reduces the effect of turning movements during sleep, providing a much more comfortable sleep in fewer positions. To use the highest quality and environmentally friendly latex in the Seven-Z Latex mattress, the rubber sap is supplied from certified forests that are only cultivated under control. It is used with human and environment friendly methods.