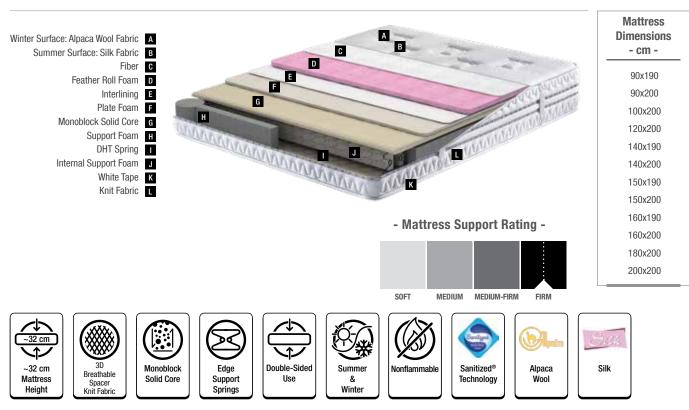

### **Health Benefits of Pure Wool Woolmark**<sup>®</sup>

Woolmark®, 100% natural and the purest wool in the world breathes, relaxes the heart rate and WOOLMARK regulates body temperature.

Knit Fabric A Fiber Wadding B Winter Side: Wool Wadding C Summer Side: Cotton Wadding D Comfort Roll Foams Nonwoven F Visco Elastic Foam G Comfort & Support Foam H Side Support Foams Pocket Spring Coil with 5 Zone J White Tape Edge K Knit Fabric