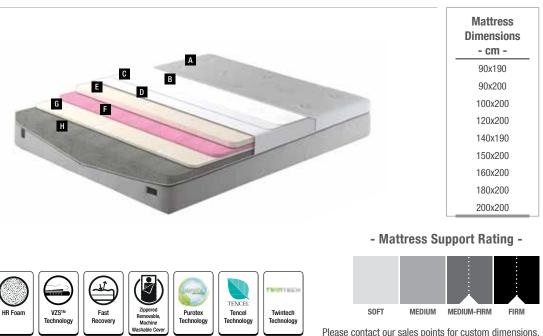

#### **Removable - Washable Cover**

The Aqua Nova mattress provides the opportunity to clean your mattress whenever you wish with its removable and washable cover.

| Mattress<br>Dimensions<br>- cm - |
|----------------------------------|
| 90x190                           |
| 90x200                           |
| 100x200                          |
| 120x200                          |
| 140x190                          |
| 140x200                          |
| 150x200                          |
| 160x200                          |
| 180x200                          |
| 200x200                          |

#### - Mattress Support Rating -

Please contact our sales points for custom dimensions.

**Innovative Technologies** 

Have the comfort that is special for you

Exceptionally comfortable, uninterrupted and tailor-made sleep is made possible only with extra features on your mattress. Selective Series is created with the spring, visco, foam, fabric technologies and their combinations with aspirations to provide additional benefits for you. You are assured of an uninterrupted and comfortable sleep that you dream of with Selective Series mattresses, which are manufactured by combining various state of the art technologies.