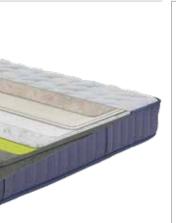

### Aqua Nova

The Aqua Nova mattress will be good as new after being used many years thanks to the DHT spring system and embraces your body with the UltraWaist tecnology that supports waist and hip areas. The smart sleep pad that has two different levels of firmness in available for both sided use, provide extra comfort.

#### Same Comfort for Years Yataş-Exclusive DHT Spring Technology

The Aqua Nova mattress, featuring the DHT spring technology with Yataş-Exclusive, double heat-treated steel springs, defies wear for years.

#### **Specialized Lower Back Support UltraWaist Back Support System**

UltraWaist support system provides support and comfort for the lower back and hips, which is the most vulnerable area of the backbone, and offers personalized waist support with its special soft-textured polymers for everyone, no matter what BMI or body type.

#### **Removable - Washable Cover**

The Aqua Nova mattress provides the opportunity to clean your mattress whenever you wish with its removable and washable cover.

| Mattress<br>Dimensions<br>- cm - |
|----------------------------------|
| 90x190                           |
| 90x200                           |
| 100x200                          |
| 120x200                          |
| 140x190                          |
| 140x200                          |
| 150x200                          |
| 160x200                          |
| 180x200                          |
| 200x200                          |