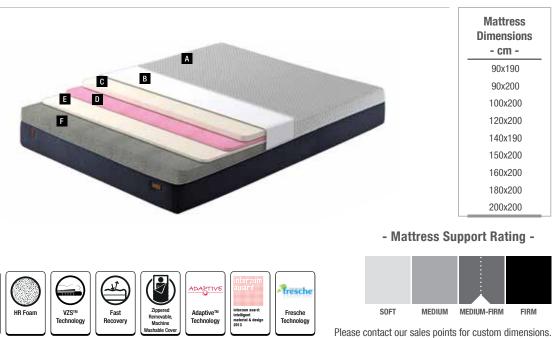

### Seven-Z Latex

With natural latex layer and 7-Zone Pocket Spring system, the elastic structure of Seven-Z Latex mattress absorbs the body's pressure to reduce the turning movements during sleep while providing support to each area of the body separately, providing a very comfortable sleeping in fewer positions.

### Hybrid Series / Special Collection Seven-Z Latex

Obtained from the sap of rubber tree, the natural latex of the Seven-Z Latex mattress offers a spacious sleeping environment while allowing the mattress to breathe more, while its flexible structure absorbs extra pressure. Thanks to its 7-Zone Pocket Springs in the centre, it fits seamlessly into the body curves while maintaining the natural S shape of the spine in different sleep positions. It also prevents spouses from being influenced by each other's turns during sleep, through Free Zone technology.

**Unique Comfort Natural Latex** 

Latex is a unique filling material, in addition to its naturalness. Due to its flexible structure, absorbs excessive pressure and reduces the effect of turning movements during sleep, providing a much more comfortable sleep in fewer positions. To use the highest quality and environmentally friendly latex in the Seven-Z Latex mattress, the rubber sap is supplied from certified forests that are only cultivated under control. It is used with human and environment friendly methods.

Please contact our sales points for custom dimensions.

**G** Turkey's first and unique... Energize while you sleep...

Selective Series / Innovative Technologies