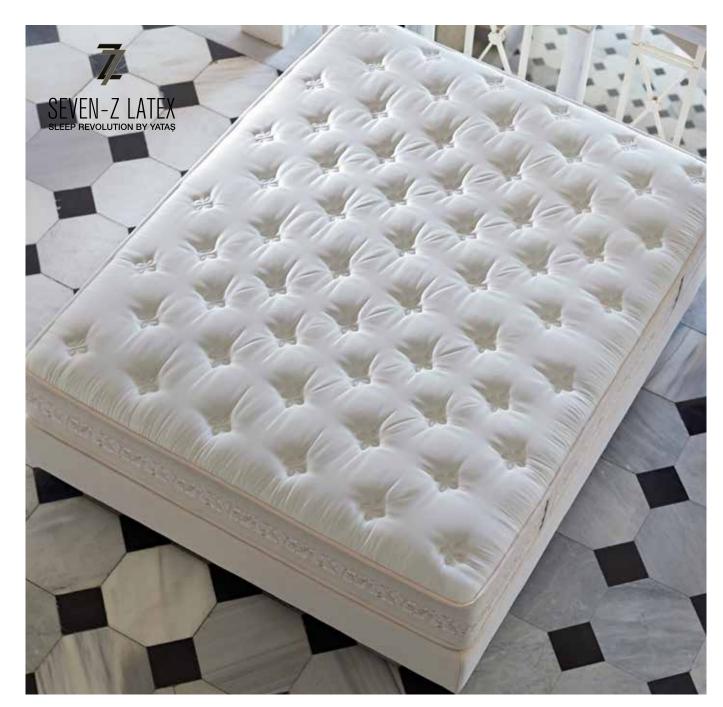

### Seven-Z Latex

With natural latex layer and 7-Zone Pocket Spring system, the elastic structure of Seven-Z Latex mattress absorbs the body's pressure to reduce the turning movements during sleep while providing support to each area of the body separately, providing a very comfortable sleeping in fewer positions.

### Hybrid Series / Special Collection Seven-Z Latex

Obtained from the sap of rubber tree, the natural latex of the Seven-Z Latex mattress offers a spacious sleeping environment while allowing the mattress to breathe more, while its flexible structure absorbs extra pressure. Thanks to its 7-Zone Pocket Springs in the centre, it fits seamlessly into the body curves while maintaining the natural S shape of the spine in different sleep positions. It also prevents spouses from being influenced by each other's turns during sleep, through Free Zone technology.