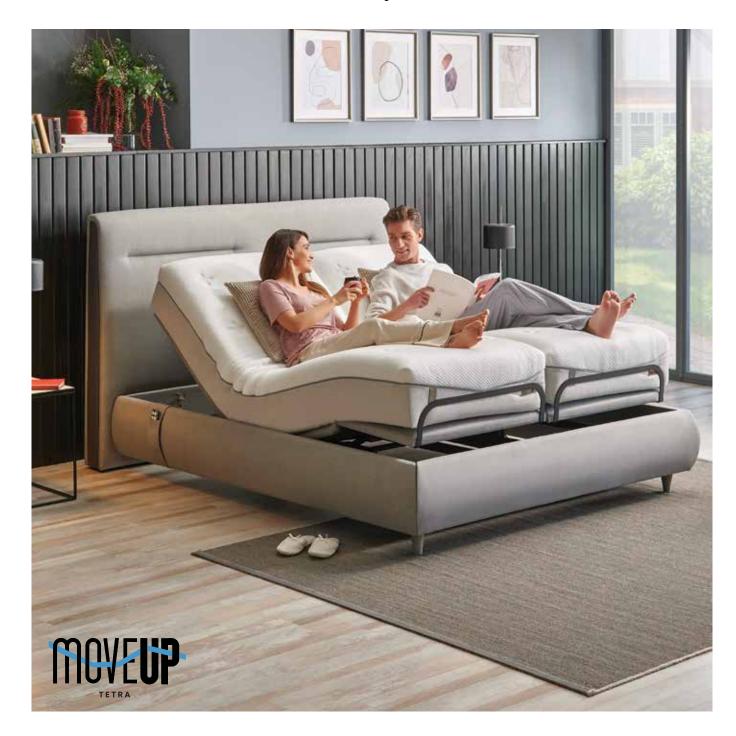

## Selective Series / Innovative Technologies **Duchess Comfort**

Supporting different zones of gravity on the body with the 7-zone pocket spring system and helping spouses not to be affected by each other's toss and turns, the Duchess Comfort mattress provides excellent humiditymanagement thanks to award-winning Tencel<sup>®</sup> and Purotex<sup>®</sup> technologies. Its modern pillow top design allows maximum pressure distribution and provides extra comfort.