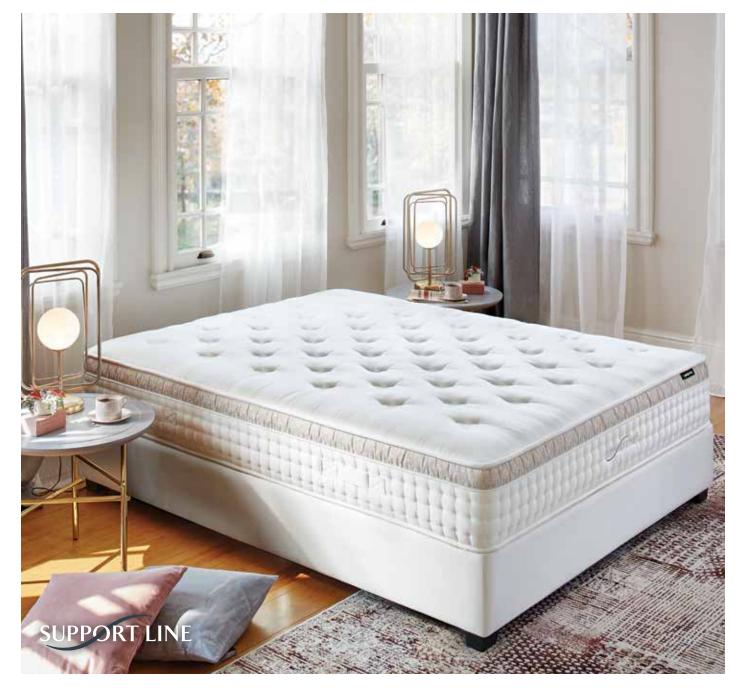

### **Support Line**

Thanks to the S-Line spring system, the newest system for sleep hygiene and technologies a brand new sleeping experience awaits you... The Support Line provides a perfect sleeping comfort for every type of body thanks to two-layered spring system that is perfectly adopted to the spinal curvature.

### **Support Line**

The main feature of the Support Line mattress is the S-Line spring system. The S-Line spring system, which consists of double-layer packaged steel springs, has a layout that can track the body's spinal curvature. This minimizes the pressure applied to the head, neck and back and improves sleep quality while reducing toss and turns.

#### **Cutting Edge Spring Technology** S-Line

The S-Line spring system, which consists of double-layer packaged steel springs, has a layout that can track the body's spinal curvature. These springs are superimposed at different heights to provide the accurate support for all body types. The S-Line springs are positioned in such a layout that they can act both vertically and horizontally by using a unique technique. Thanks to this technique, the springs in the upper section of the S-Line system provide supreme comfort while minimizing pressure, reducing toss and turns and providing high comfort regardless of the firmness level.