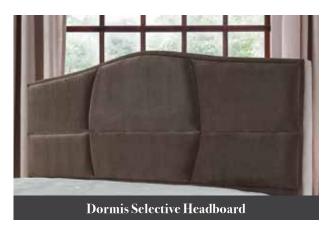

### HEADBOARDS COMPLEMENTARY OF YOUR BED

| 188 | Master           |
|-----|------------------|
| 188 | Olinda           |
| 188 | Rivano           |
| 188 | Dormis Selective |
| 188 | Lorenz Selective |
| 188 | Morena           |
| 189 | Volden Selective |
| 189 | Laura            |
| 189 | Dolares XL       |
| 189 | Flora            |
| 189 | Dolares          |
| 189 | Tetra            |
| 189 | Somni            |
| 189 | Mirela           |
| 190 | Valery           |
| 190 | Luna Classic     |
| 190 | Loris            |
| 190 | Verona Selective |
| 190 | Point Selective  |
| 190 | Conform Classic  |
| 190 | Nova             |
| 190 | Siesta Classic   |
| 190 | Deep Classic     |
|     |                  |