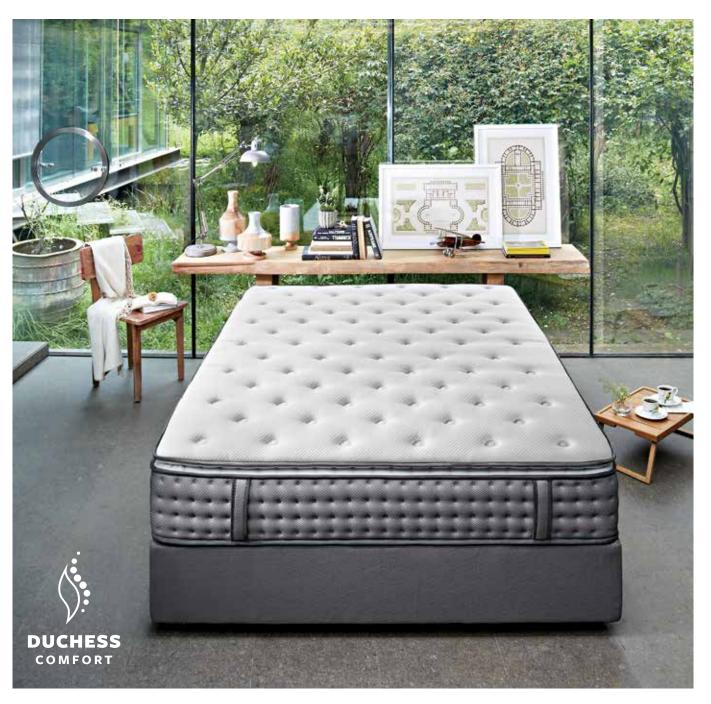

### **Duchess Comfort**

Your partner's movements during sleep, or humidity control-related issues such as sweating or feeling cold may cause quite a discomfort.

## Selective Series / Innovative Technologies **Duchess Comfort**

Supporting different zones of gravity on the body with the 7-zone pocket spring system and helping spouses not to be affected by each other's toss and turns, the Duchess Comfort mattress provides excellent humiditymanagement thanks to award-winning Tencel<sup>®</sup> and Purotex<sup>®</sup> technologies. Its modern pillow top design allows maximum pressure distribution and provides extra comfort.

# **Perfect Spine Support**

7-Zone Pocket Spring System

Duchess Comfort offers an interrupted night's sleep with its 7-Zone Pocket Spring system that prevents spouses from feeling the discomfort of each other's movements.

### **Maximum Pressure** Distribution **Pillow Top**

Duchess Comfort facilitates maximum pressure distribution with a comfort-improving sleeping pad and offers extra relaxation.

#### Superior Moisture Control **Tencel**<sup>®</sup>

Tencel<sup>®</sup> fibers are obtained from eucalyptus trees, with its superior moisture management, it helps to balance body temperature. The soft touch of Tencel® gives your mattress a smooth. silkv feel.