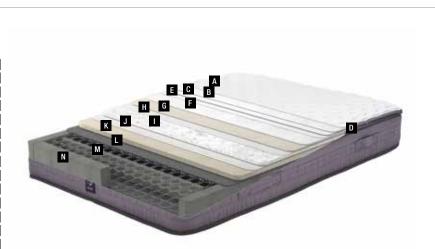

Woven fabric A Fiber B Foam C Interlining D Foam Bonel + Pocket Spring Side Support Foam G Felt H