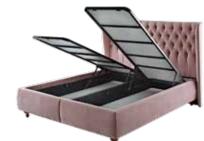

### **BASES** PREVALENCE OF BEDROOM

158 Move-Up Master
160 Move-Up Tetra
162 Seranty Sense
164 S-Line Adaptive
165 Vita
166 Marga
169 Mega
170 Grande
171 Marquise
172 Cool Natura
174 Sidney

175 Dolares
176 Morena
177 Lisbon
178 Conform
179 Laura
180 Somni
181 Bliss
182 Suez
183 Smartside
184 Flexbed
185 Pop-Up Trundle