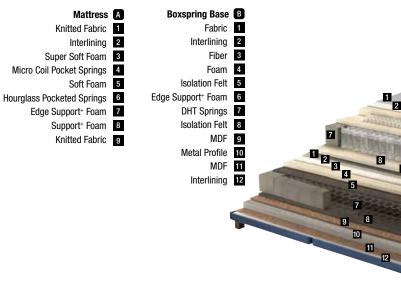

and silky satin fabric that wraps around the mattress is sewn onto the inner layers

In the King Master 10.000 the smooth of the mattress completely by hand.

Satin Fabric A Wool Wadding B Soft Foam C Interlining D Posturflo HD Hi-Low Spring Edge Support Foams G

Woven Fabric A Fiber B Roll Foam C Interlining D Soft Foam Sheet E Soft Foam Sheet F Edge Support Foam G Raw Fabric H Soft Foam Sheet I Wallaby Pocket Spring J Edge Support K

Technology

### **Health Benefits of Pure Wool Woolmark**<sup>®</sup>

Woolmark®, 100% natural and the purest wool in the world breathes, relaxes the heart rate and WOOLMARK regulates body temperature.

Knit Fabric A Fiber Wadding B Winter Side: Wool Wadding C Summer Side: Cotton Wadding D Comfort Roll Foams Nonwoven F Visco Elastic Foam G Comfort & Support Foam H Side Support Foams Pocket Spring Coil with 5 Zone J White Tape Edge K Knit Fabric

Woven fabric A Fiber B Foam C Interlining D Foam Bonel + Pocket Spring Side Support Foam G Felt H