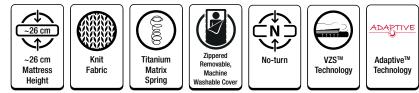

#### **Removable - Washable Cover**

The Aqua Nova mattress provides the opportunity to clean your mattress whenever you wish with its removable and washable cover.

| Mattress<br>Dimensions<br>- cm - |
|----------------------------------|
| 90x190                           |
| 90x200                           |
| 100x200                          |
| 120x200                          |
| 140x190                          |
| 140x200                          |
| 150x200                          |
| 160x200                          |
| 180x200                          |
| 200x200                          |

# Selective Series / Innovative Technologies Tesla Sleep

International test results show that, woven with magnetic yarns, Tesla Sleep mattress with Tesla technology, increases sleep efficiency by 98% and REM sleep by 11%. Thanks to the pocket springs, which move independently, it provides high comfort while providing proper support for your body. Featuring a cool sleeping environment with Feran Ice<sup>®</sup> technology, the Tesla Sleep mattress also features Free Zone technology that prevents spouses from being affected by their turn. Moreover, it offers high comfort sleep with No-turn technology that does not need to turn the mattress.

## Selective Series / Innovative Technologies **Cool Action**

The Cool Action mattress offers thermal comfort with its Feran Ice® technology and provides personalized support with its individually moving pocket springs. Cool Action remains clean for years with its washable pillow top. Its Free-Zone technology prevents partner disturbance, and its No-turn technology that relieves you from turning the mattress offers comfortable sleep.