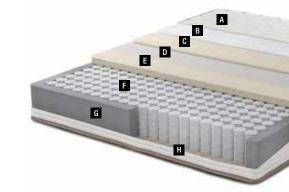

and silky satin fabric that wraps around the mattress is sewn onto the inner layers

In the King Master 10.000 the smooth of the mattress completely by hand.

Satin Fabric A Wool Wadding B Soft Foam C Interlining D Posturflo HD Hi-Low Spring Edge Support Foams G

### **Health Benefits of Pure Wool Woolmark**<sup>®</sup>

Woolmark®, 100% natural and the purest wool in the world breathes, relaxes the heart rate and WOOLMARK regulates body temperature.

Knit Fabric A Fiber Wadding B Winter Side: Wool Wadding C Summer Side: Cotton Wadding D Comfort Roll Foams Nonwoven F Visco Elastic Foam G Comfort & Support Foam H Side Support Foams Pocket Spring Coil with 5 Zone J White Tape Edge K Knit Fabric

Woven fabric A Fiber B Foam C Interlining D Foam Bonel + Pocket Spring Side Support Foam G Felt H