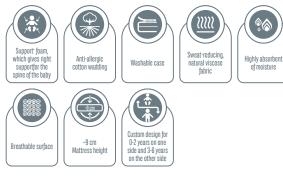

### Variable Zone Body Suspension System VZS™

The Double Decker-Mattress's variable zone body suspension system provides high-comfort and proper body support. It applies less pressure at convex points such as shoulders, basins and joints and thus allows you to feel less fatigue

MEDIUM MEDIUM-FIRM SOFT

Please contact our sales points for custom dimensions

### Aqua Nova

The Aqua Nova mattress will be good as new after being used many years thanks to the DHT spring system and embraces your body with the UltraWaist tecnology that supports waist and hip areas. The smart sleep pad that has two different levels of firmness in available for both sided use, provide extra comfort.

#### Same Comfort for Years Yataş-Exclusive DHT Spring Technology

The Aqua Nova mattress, featuring the DHT spring technology with Yataş-Exclusive, double heat-treated steel springs, defies wear for years.

**FERAN ICE** 

The Feran Ice® technology helps maintaining the optimal micro climate for a better night's sleep and keeps the extra heat, or moisture, away from the sleeping surface and provides a cool sleeping environment.

#### **Specialized Lower Back Support UltraWaist Back Support System**

UltraWaist support system provides support and comfort for the lower back and hips, which is the most vulnerable area of the backbone, and offers personalized waist support with its special soft-textured polymers for everyone, no matter what BMI or body type.

### **Clean Sleep**

#### **Removable - Washable Cover**

The Aqua Nova mattress provides the opportunity to clean your mattress whenever you wish with its removable and washable cover.

| Mattress<br>Dimensions<br>- cm - |
|----------------------------------|
| 90x190                           |
| 90x200                           |
| 100x200                          |
| 120x200                          |
| 140x190                          |
| 140x200                          |
| 150x200                          |
| 160x200                          |
| 180x200                          |
| 200x200                          |

# Orthopedic Support

Orthopedic Support mattress, specially developed with Yataş's Propocket 2.1<sup>™</sup> spring technology to provide the most accurate support for your back and waist area, is ideal for those, who prefer a hard mattress. Orthopedic Support, which has a harder and stronger mattress surface thanks to the special spring system of Propocket 2.1<sup>™</sup>, provides the right support by wrapping your body better. While the surface of the mattress hardens, the orthopedic structure does not deteriorate.

### Special Propocket 2.1<sup>™</sup> Spring System for Hard Mattress Seekers

ProPocket 2.1<sup>™</sup> springs are new generation, reinforced pocket springs. ProPocket 2.1<sup>™</sup> springs, developed by increasing the wire thickness by almost 9%, are longer lasting and durable as well as being harder without losing the comfort of the bed. In this way, the mattress provides a strong support by fully wrapping the whole body and a perfect sleeping surface is provided with high comfort.

### **High Comfort**

The variable-zone body suspension system of Orpedic Support mattress offers high comfort while providing proper support for your body. It causes less pressure at the convex points such as the shoulder, bases and joints, and most importantly prevents you from feeling tired.

Variable Zoning System

Woolmark

64

66

Selective Series / Innovative Technologies

# Orthopedic Support

Right support with a special Pocket Spring Technology developed for those, who want a hard mattress!

### **Health Benefits of Pure Wool Woolmark**<sup>®</sup>

Woolmark®, 100% natural and the purest wool in the world breathes, relaxes the heart rate and regulates body temperature.

> Please contact our sales points for custom dimensions.

Discover Duchess Comfort's 7-Zone Pocket Spring system and its award - winning technologies

# **WHY DOES QUALITY OF SLEEP MATTER?**

Quality of sleep is vital to remain relaxed physically and mentally during the day. Frequently interrupted sleep or incomplete sleep without getting a rest causes adverse effects such as tiredness, lack of concentration, stress and labor loss. Sleeplessness poses a threat to your immune and repair system especially when it becomes chronic. It increases the risk of infection and various illnesses. A good sleep improves the quality of your life. The body repairs itself most effectively during sleep and provides the opportunity to recover from the physical, mental and emotional stress of the day. If you pay attention, you will see that we feel irritable, ill-tempered or tepid when we go to bed late or do not get enough sleep for a couple of days consecutively. Good and regular sleep is necessary for a healthy emotional growth.

### How Long Should a Good Sleep Last?

A healthy adult needs between seven and nine hours of good quality sleep a night. This duration may change, depending on our diet or the day's circumstances. The body would require more time to rest following a busy day of physical and mental activity. Malnutrition or a heavy diet takes away from the quality of our sleep, whereas nutritional meals will help our body recover faster and feel more energetic.