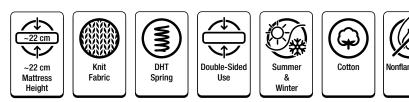

### **Health Benefits of Pure Wool Woolmark**<sup>®</sup>

Woolmark®, 100% natural and the purest wool in the world breathes, relaxes the heart rate and WOOLMARK regulates body temperature.

Knit Fabric A Fiber Wadding B Winter Side: Wool Wadding C Summer Side: Cotton Wadding D Comfort Roll Foams Nonwoven F Visco Elastic Foam G Comfort & Support Foam H Side Support Foams Pocket Spring Coil with 5 Zone J White Tape Edge K Knit Fabric