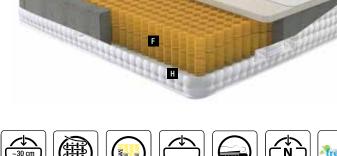

### **Support Line**

Thanks to the S-Line spring system, the newest system for sleep hygiene and technologies a brand new sleeping experience awaits you... The Support Line provides a perfect sleeping comfort for every type of body thanks to two-layered spring system that is perfectly adopted to the spinal curvature.

### **Support Line**

The main feature of the Support Line mattress is the S-Line spring system. The S-Line spring system, which consists of double-layer packaged steel springs, has a layout that can track the body's spinal curvature. This minimizes the pressure applied to the head, neck and back and improves sleep quality while reducing toss and turns.

#### **Cutting Edge Spring Technology** S-Line

The S-Line spring system, which consists of double-layer packaged steel springs, has a layout that can track the body's spinal curvature. These springs are superimposed at different heights to provide the accurate support for all body types. The S-Line springs are positioned in such a layout that they can act both vertically and horizontally by using a unique technique. Thanks to this technique, the springs in the upper section of the S-Line system provide supreme comfort while minimizing pressure, reducing toss and turns and providing high comfort regardless of the firmness level.