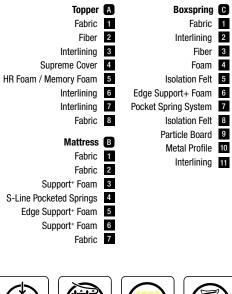

# LYING POSITIONS AND IMPACTS ON THE BODY

### "It is imperative that a proper lying position has to be taken for the spinal cord which gets tired during the day and to relax the muscles."

The spine, which provides the basic support of our body, consists of 33 bones arranged on top of each other. Among the vertebrae are cartilage cushions called "discs", and in between the discs is a gel-like core. The spinal cord is a nervous tissue that goes down to the waistline just after it leaves the brain. From there, 31 pairs of nerves come out to the right and left, and all this system is protected by the spine. Once these nerves have departed from the backbone, they are distributed to the arms, legs, or body and fulfil the functions of the senses and movements of the area they go to.

Not everyone has an ideal lying position. For example, some people sleep comfortably on the back position. This position is not preferred by couples especially because it increases the risk of snoring despite relieving the spine.

In addition to all these, the use of non-light

Medicana Camlica Hospita Physical Therapy and **Rehabilitation Specialist** Prof. Dr. Tunc Alp KALYON

In the freefall position, on the other hand, there may be inconveniences such as pressure in the chest and abdominal cavities in addition to stretching the neck and waist spine. The most recommended lying positio is side-position in accordance with the structure of the letter "S" of the spine. In this position the arms and legs should not be shrinking fully. The back and arms should be bent and the knees should be pulled slightly toward the abdomen. In particular, we recommend those who suffer from lower back and neck problems and pregnant women to lie in this position and avoid from the supine position.