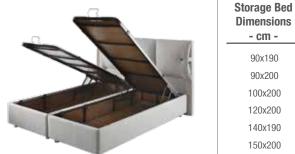

### **BASES** PREVALENCE OF BEDROOM

158 Move-Up Master
160 Move-Up Tetra
162 Seranty Sense
164 S-Line Adaptive
165 Vita
166 Marga
169 Mega
170 Grande
171 Marquise
172 Cool Natura
174 Sidney

175 Dolares
176 Morena
177 Lisbon
178 Conform
179 Laura
180 Somni
181 Bliss
182 Suez
183 Smartside
184 Flexbed
185 Pop-Up Trundle