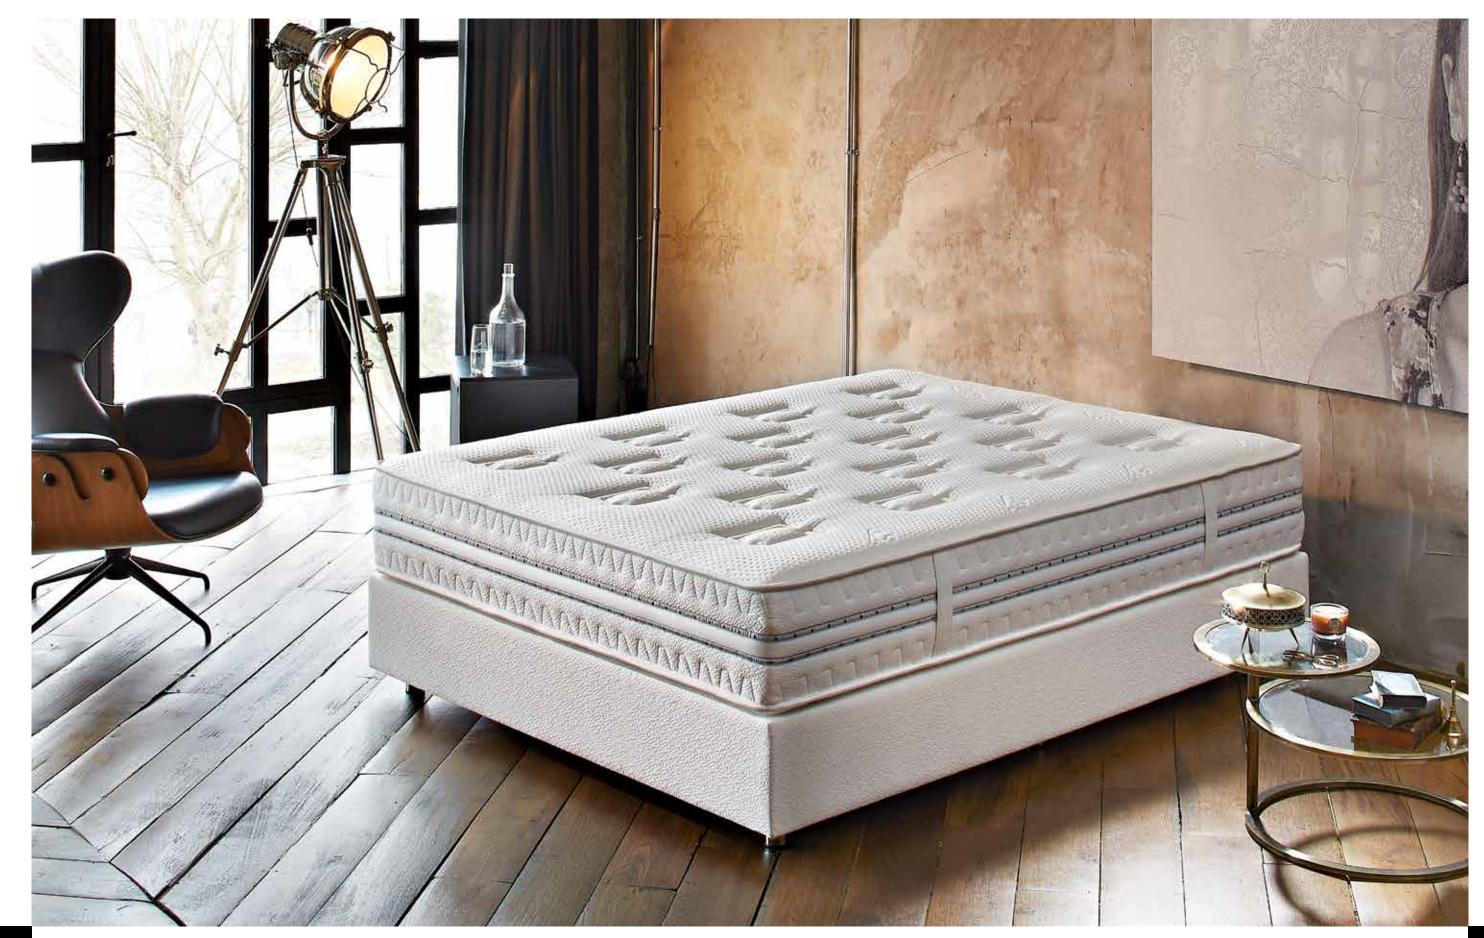

Personalized comfort with the combination of visco foam technology and pocket springs...

Selective Series / Innovative Technologies

Five-Z

The 5-Zone Pocket Spring system features independent springs of varying firmnesses, which adapt to the body types of spouses sleeping on the same mattress and relieve their joint pains.

### Hybrid Series / Special Collection Five-Z

The high density, viscoelastic pad that is being used on both sides of the Five-Z mattress incorporates space technology and accelerates blood circulation and prevents waking up feeling tired. The 5-Zone Pocket Spring system in the center of the mattress provides personalized support for five different parts of the body and specially adapts to your body type.

### **Perfect Support for Your Body** 5-Zone Pocket Spring System

The 5-Zone Pocket Spring system features independent springs of varying firmnesses, which adapt to the body types of spouses sleeping on the same mattress and relieve their joint pains.