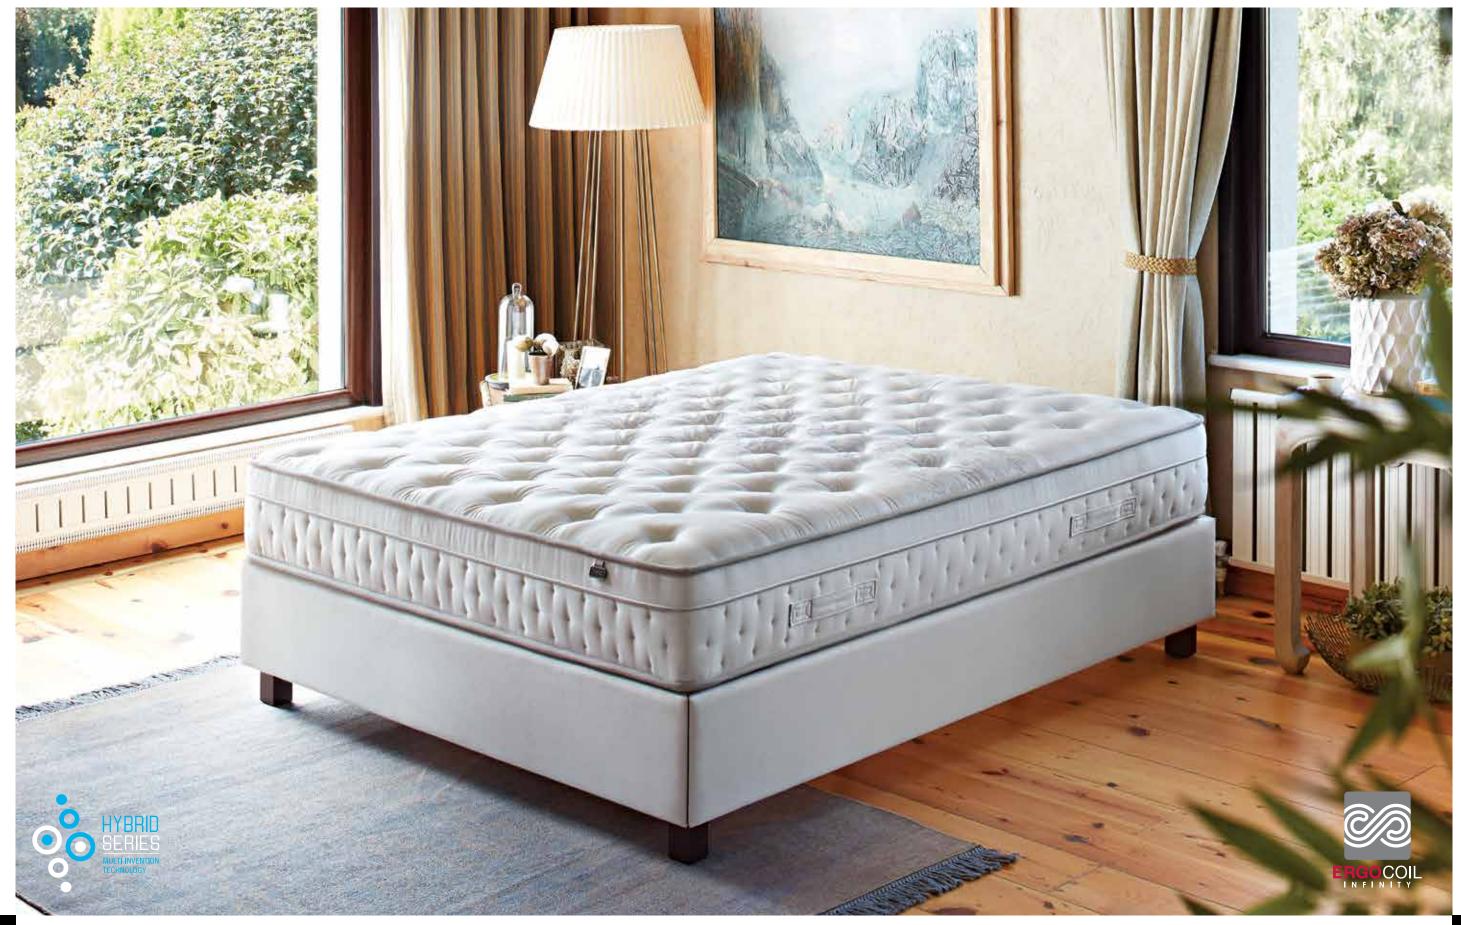

# Hybrid Series

As Yatas, we have brought together different materials and sleep Technologies and designed the new Hybrid Series mattresses, which are most suitable for the human anatomy and support the spine perfectly. This we call the science of sleep. In the light of science and technology, we are happy and proud to create something new, that touches people's lives in the most direct way.

### **Ergocoil Infinity**

The Ergocoil Infinity mattress, co-developed by Leggett & Platt and Yataş, provides double coil count and double comfort compared to standard spring systems. With the high comfort of the Ergocoil Infinity mattress, waking up tired will become history!