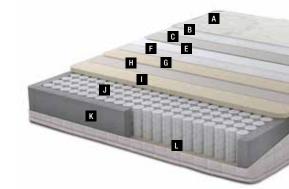

and silky satin fabric that wraps around the mattress is sewn onto the inner layers

In the King Master 10.000 the smooth of the mattress completely by hand.

Satin Fabric A Wool Wadding B Soft Foam C Interlining D Posturflo HD Hi-Low Spring Edge Support Foams G