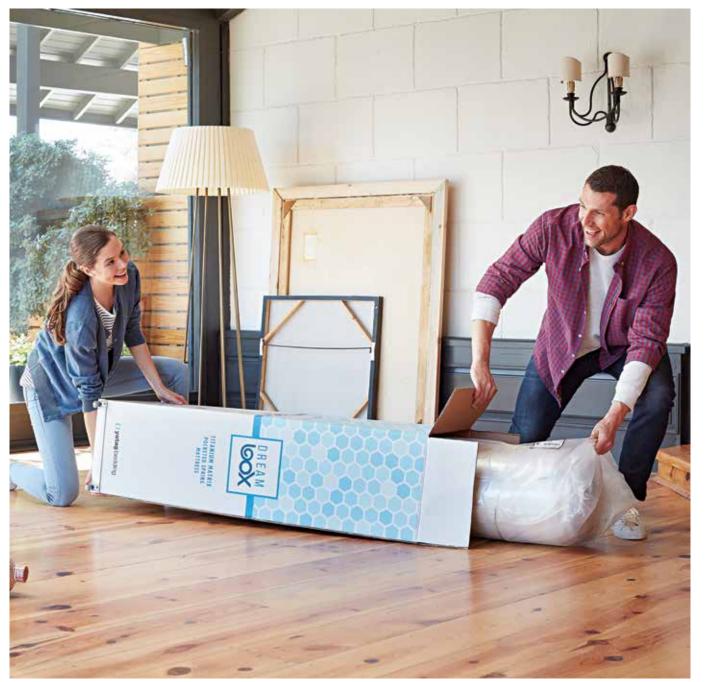

### SELECTIVE SERIES INNOVATIVE TECHNOLOGIES

- 64 Orthopedic Support67 Duchess Comfort73 Tesla Sleep
- **76** Athletic
- **79** Cool Action
- **83** Ionic Energy
- **87** Dream Box
- **90** Armoni Up
- 92 Armoni
- 94 Penta-Z Pro
- **96** Penta-Z

### **67% Better Humidity Control Adaptive™**

In the exact same environment, women may feel cold while men may feel hot. Intelligent material & design award winning Adaptive™ technology mimics the actions of a smart air conditioner by distributing the humidity 67% better and evaporating it at a 25% faster rate. In other words, the Adaptive™ technology offers personalized sleeping temperature.