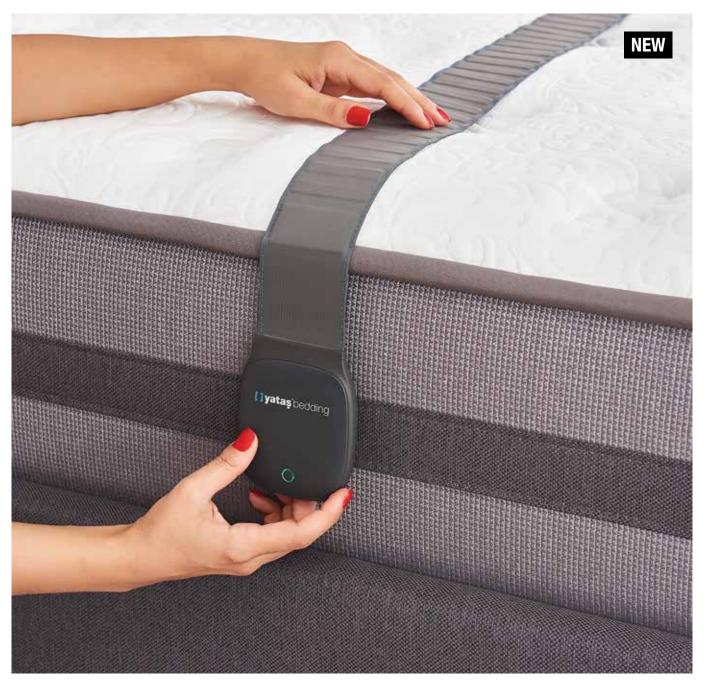

# Your Personal Sleep Counselor in your Pocket

After installing the SLEEPACE app on your smart phone, the **RestOn Sleep Tracker** allows you to access detailed reports about your sleep data by touching merely a button. The device allows you not only to track your heart and breathing rate during sleep, but also various data such as the frequency of your toss and turns and the duration of your deep sleep. With the smart alarm feature, the device ensures that you start the day most vigorously.

Welcome an unique sleep experience and healthy and energetic life with **RestOn**.

Hybrid Series / Special Collection

Zero Gravity

Only, Yataş offers the world's most advanced spring technology, Wallaby! No matter what your body profile and sleep habits are, Zero Gravity will provide you specialized support with Wallaby springs, and you will no longer feel gravity while sleeping.