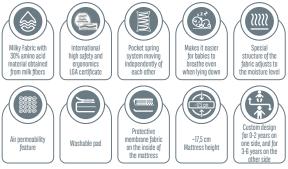

### BABY & PLAYGROUND MATTRESSES EXCLUSIVE TECHNOLOGIES FOR SPINE DEVELOPMENT

- 138 Ninni
  139 Twiny
  140 Cottony
  141 Dreamy
  142 Minipo
  143 Baby Blue Star
  144 Milky Comfy DHT
  145 Milky Comfy Pocket
  147 Cottonia
- 148 Organica
  149 Copola
  150 Miyo
  151 Lily
  152 First Dream
  153 Juno
  154 Cleanped
  155 Babygo
- 156-185