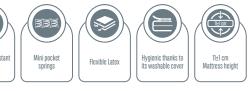

#### **Removable - Washable Cover**

The Aqua Nova mattress provides the opportunity to clean your mattress whenever you wish with its removable and washable cover.

| Mattress<br>Dimensions<br>- cm - |
|----------------------------------|
| 90x190                           |
| 90x200                           |
| 100x200                          |
| 120x200                          |
| 140x190                          |
| 140x200                          |
| 150x200                          |
| 160x200                          |
| 180x200                          |
| 200x200                          |

#### - Mattress Support Rating -

Please contact our sales points for custom dimensions.

**Innovative Technologies** 

Have the comfort that is special for you

Exceptionally comfortable, uninterrupted and tailor-made sleep is made possible only with extra features on your mattress. Selective Series is created with the spring, visco, foam, fabric technologies and their combinations with aspirations to provide additional benefits for you. You are assured of an uninterrupted and comfortable sleep that you dream of with Selective Series mattresses, which are manufactured by combining various state of the art technologies.