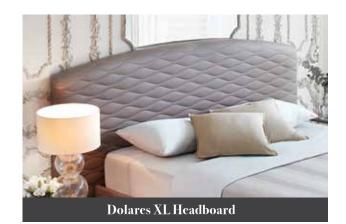

### **BASES** PREVALENCE OF BEDROOM

158 Move-Up Master
160 Move-Up Tetra
162 Seranty Sense
164 S-Line Adaptive
165 Vita
166 Marga
169 Mega
170 Grande
171 Marquise
172 Cool Natura
174 Sidney

175 Dolares
176 Morena
177 Lisbon
178 Conform
179 Laura
180 Somni
181 Bliss
182 Suez
183 Smartside
184 Flexbed
185 Pop-Up Trundle

### HEADBOARDS COMPLEMENTARY OF YOUR BED

| 188 | Master           |
|-----|------------------|
| 188 | Olinda           |
| 188 | Rivano           |
| 188 | Dormis Selective |
| 188 | Lorenz Selective |
| 188 | Morena           |
| 189 | Volden Selective |
| 189 | Laura            |
| 189 | Dolares XL       |
| 189 | Flora            |
| 189 | Dolares          |
| 189 | Tetra            |
| 189 | Somni            |
| 189 | Mirela           |
| 190 | Valery           |
| 190 | Luna Classic     |
| 190 | Loris            |
| 190 | Verona Selective |
| 190 | Point Selective  |
| 190 | Conform Classic  |
| 190 | Nova             |
| 190 | Siesta Classic   |
| 190 | Deep Classic     |
|     |                  |