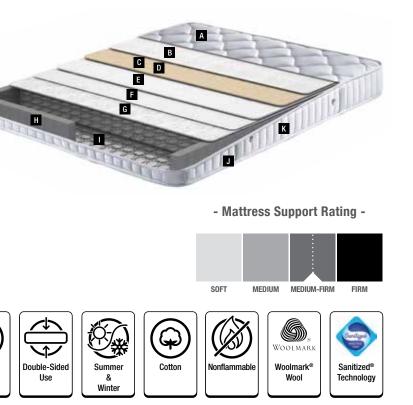

### **Health Benefits of Pure Wool Woolmark**<sup>®</sup>

Woolmark®, 100% natural and the purest wool in the world breathes, relaxes the heart rate and WOOLMARK regulates body temperature.

Knit Fabric A Fiber Wadding B Winter Side: Wool Wadding C Summer Side: Cotton Wadding D Comfort Roll Foams Nonwoven F Visco Elastic Foam G Comfort & Support Foam H Side Support Foams Pocket Spring Coil with 5 Zone J White Tape Edge K Knit Fabric