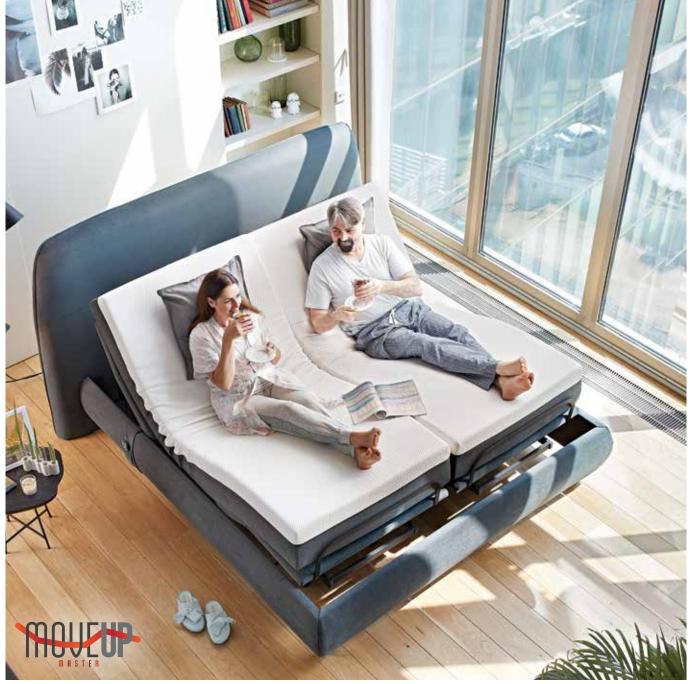

## Selective Series / Innovative Technologies **Duchess Comfort**

Supporting different zones of gravity on the body with the 7-zone pocket spring system and helping spouses not to be affected by each other's toss and turns, the Duchess Comfort mattress provides excellent humiditymanagement thanks to award-winning Tencel<sup>®</sup> and Purotex<sup>®</sup> technologies. Its modern pillow top design allows maximum pressure distribution and provides extra comfort.

# **Perfect Spine Support**

7-Zone Pocket Spring System

Duchess Comfort offers an interrupted night's sleep with its 7-Zone Pocket Spring system that prevents spouses from feeling the discomfort of each other's movements.

### **Maximum Pressure** Distribution **Pillow Top**

Duchess Comfort facilitates maximum pressure distribution with a comfort-improving sleeping pad and offers extra relaxation.

#### Superior Moisture Control **Tencel**<sup>®</sup>

Tencel<sup>®</sup> fibers are obtained from eucalyptus trees, with its superior moisture management, it helps to balance body temperature. The soft touch of Tencel® gives your mattress a smooth. silkv feel.