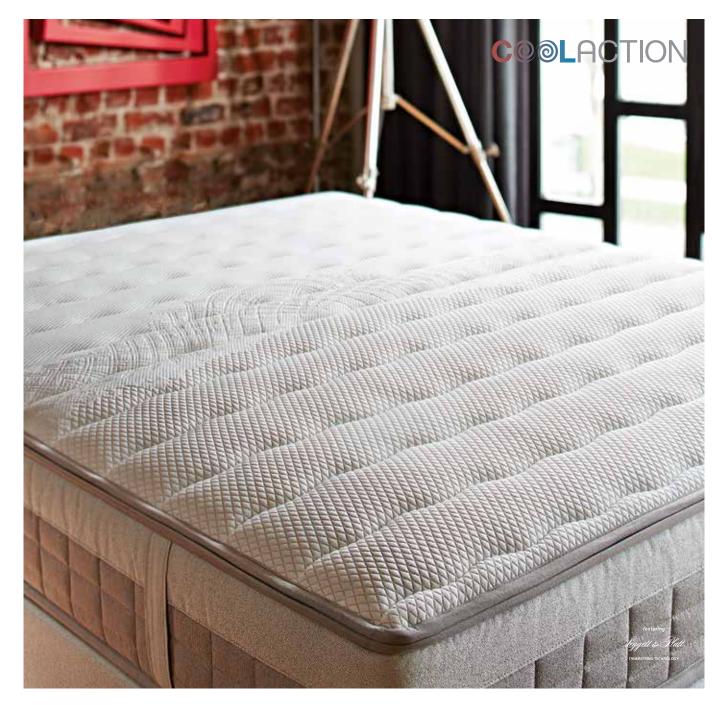

# **Cool Action**

The Cool Action mattress provides personalized support with its individually encased pocket springs and offers thermal comfort with its Feran Ice<sup>®</sup> technology.

## Selective Series / Innovative Technologies **Cool Action**

The Cool Action mattress offers thermal comfort with its Feran Ice® technology and provides personalized support with its individually moving pocket springs. Cool Action remains clean for years with its washable pillow top. Its Free-Zone technology prevents partner disturbance, and its No-turn technology that relieves you from turning the mattress offers comfortable sleep.