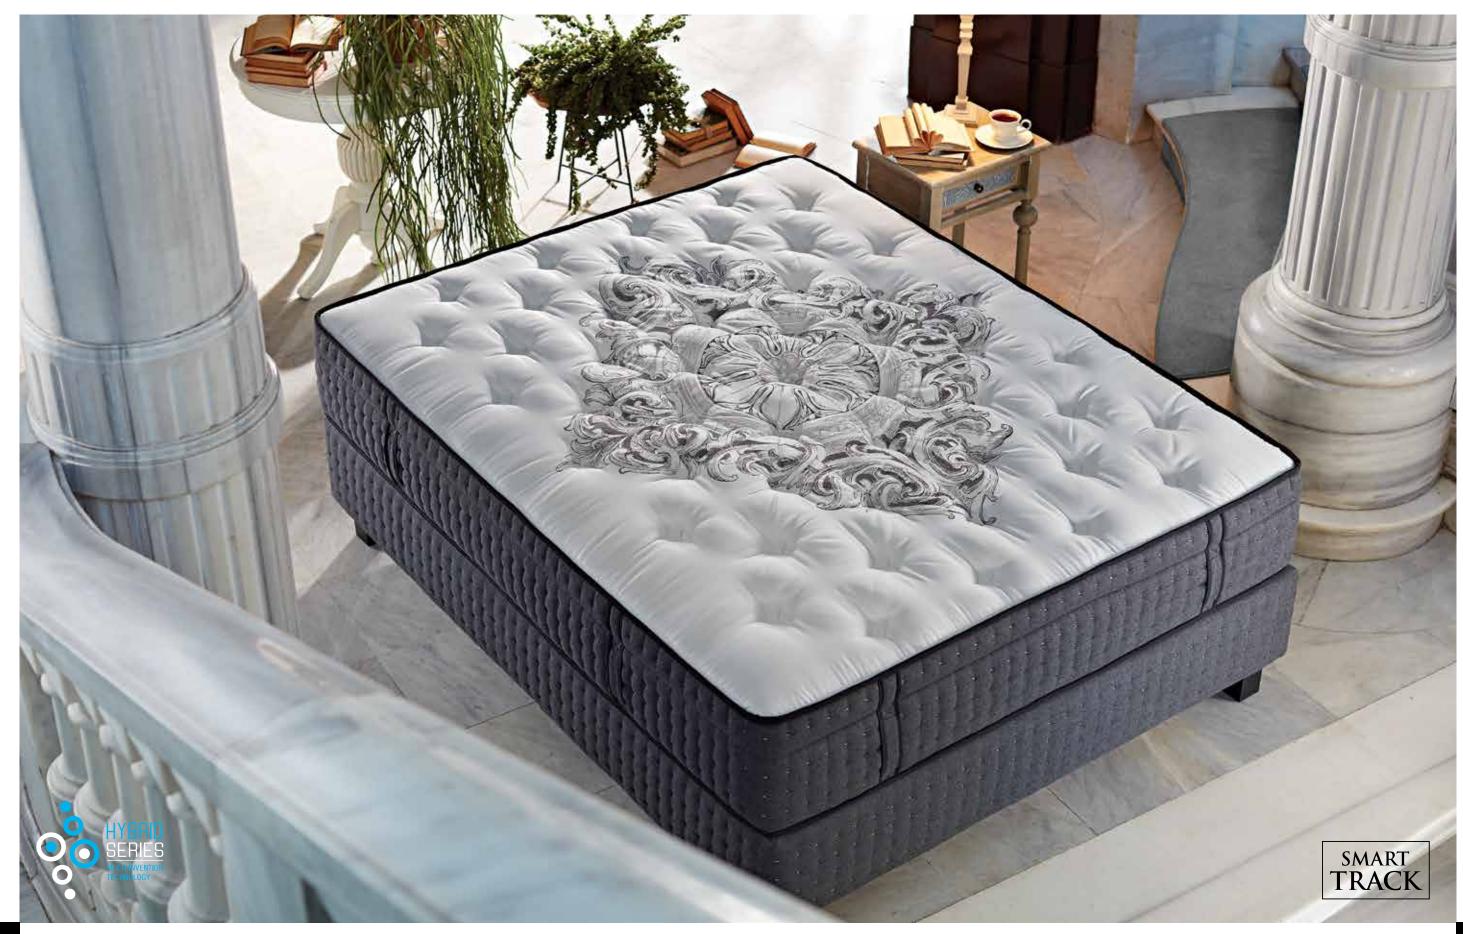

### **Smart Track**

Smart Track Mattress, providing the unique surrounding feeling of the Visco technology with the enhanced spring system Memory Coil, offers a sleeping experience that you have never felt before.

### Hybrid Series / Special Collection **Smart Track**

The Memory Coil system in Smart Track Mattress ensures that your mattress is more breathable and prevents unintentional spring movements. Fitting perfectly to the convex regions of the body such as head, neck, waist and hips, responds to body movements instantaneously. Smart Track Mattress provides the same level of comfort to different body types with the utilized pocket spring system.