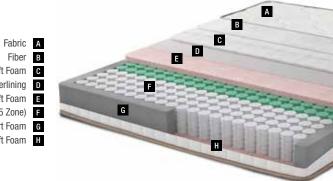

and silky satin fabric that wraps around the mattress is sewn onto the inner layers

In the King Master 10.000 the smooth of the mattress completely by hand.

Satin Fabric A Wool Wadding B Soft Foam C Interlining D Posturflo HD Hi-Low Spring Edge Support Foams G

### **Health Benefits of Pure Wool Woolmark**<sup>®</sup>

Woolmark®, 100% natural and the purest wool in the world breathes, relaxes the heart rate and WOOLMARK regulates body temperature.

Knit Fabric A Fiber Wadding B Winter Side: Wool Wadding C Summer Side: Cotton Wadding D Comfort Roll Foams Nonwoven F Visco Elastic Foam G Comfort & Support Foam H Side Support Foams Pocket Spring Coil with 5 Zone J White Tape Edge K Knit Fabric

Woven fabric A Fiber B Foam C Interlining D Foam Bonel + Pocket Spring Side Support Foam G Felt H