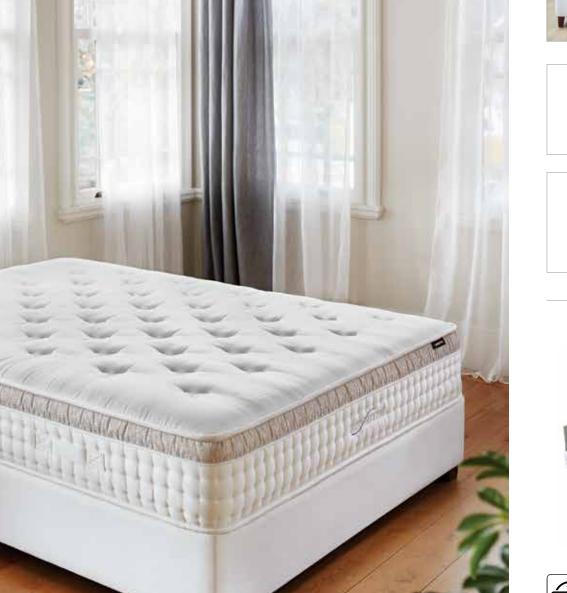

### Seven-Z Latex

With natural latex layer and 7-Zone Pocket Spring system, the elastic structure of Seven-Z Latex mattress absorbs the body's pressure to reduce the turning movements during sleep while providing support to each area of the body separately, providing a very comfortable sleeping in fewer positions.

### Hybrid Series / Special Collection Seven-Z Latex

Obtained from the sap of rubber tree, the natural latex of the Seven-Z Latex mattress offers a spacious sleeping environment while allowing the mattress to breathe more, while its flexible structure absorbs extra pressure. Thanks to its 7-Zone Pocket Springs in the centre, it fits seamlessly into the body curves while maintaining the natural S shape of the spine in different sleep positions. It also prevents spouses from being influenced by each other's turns during sleep, through Free Zone technology.

#### Natural Friend of Your Body **Hybrid Design**

Seven-Z Latex mattress which is the perfect combination of 7-Zone Pocket Spring system and natural latex, perfectly fits in body curves. With the structure that protects the natural curve of the spine, it relaxes your body and offers you a healthy sleep.

#### **Excellent Backbone Support** 7-Zone Pocket Spring System

Prevents spouses from being disturbed by turns during sleep, the Seven-Z Latex mattress with 7-Zone Pocket Spring system provides uninterrupted sleep throughout the night.

**Unique Comfort Natural Latex** 

Latex is a unique filling material, in addition to its naturalness. Due to its flexible structure, absorbs excessive pressure and reduces the effect of turning movements during sleep, providing a much more comfortable sleep in fewer positions. To use the highest quality and environmentally friendly latex in the Seven-Z Latex mattress, the rubber sap is supplied from certified forests that are only cultivated under control. It is used with human and environment friendly methods.

#### **High Comfort** Variable Zoning Technology

The variable-zone body suspension system of Seven-Z Latex mattress offers high comfort while providing proper support for your body. It helps you feel less pressure and fatigue at the convex points such as the shoulder, bases and joints.