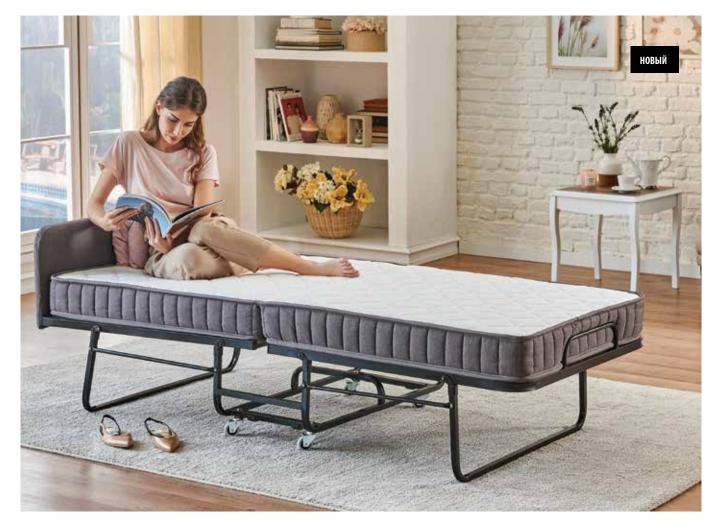

### **Support Line**

Thanks to the S-Line spring system, the newest system for sleep hygiene and technologies a brand new sleeping experience awaits you... The Support Line provides a perfect sleeping comfort for every type of body thanks to two-layered spring system that is perfectly adopted to the spinal curvature.

### **Support Line**

The main feature of the Support Line mattress is the S-Line spring system. The S-Line spring system, which consists of double-layer packaged steel springs, has a layout that can track the body's spinal curvature. This minimizes the pressure applied to the head, neck and back and improves sleep quality while reducing toss and turns.

#### **Cutting Edge Spring Technology** S-Line

The S-Line spring system, which consists of double-layer packaged steel springs, has a layout that can track the body's spinal curvature. These springs are superimposed at different heights to provide the accurate support for all body types. The S-Line springs are positioned in such a layout that they can act both vertically and horizontally by using a unique technique. Thanks to this technique, the springs in the upper section of the S-Line system provide supreme comfort while minimizing pressure, reducing toss and turns and providing high comfort regardless of the firmness level.

### SUPPORT LINE

Please contact our sales points for custom dimensions.

MEDIUM MEDIUM-FIRM

SOFT