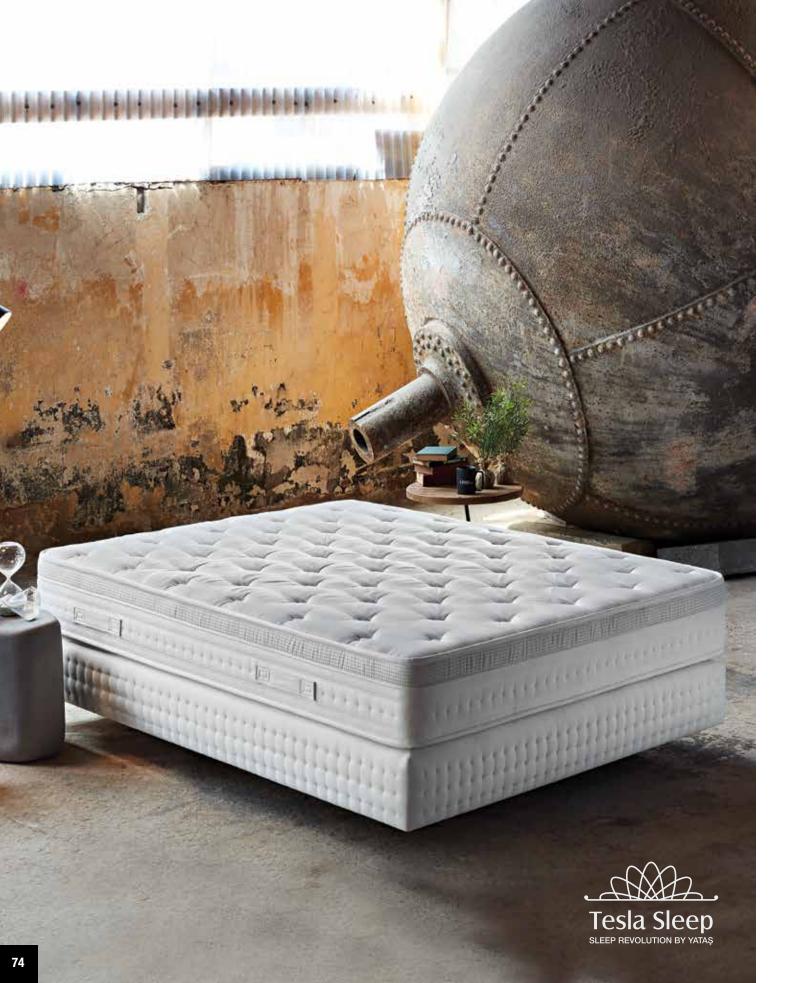

Selective Series / Innovative Technologies

Tesla Sleep

Meet ISMOB 2016 Design Award-winning Tesla technology with magnetic field capability and increase your sleep quality.

[] yatas bedding

# Selective Series / Innovative Technologies Tesla Sleep

International test results show that, woven with magnetic yarns, Tesla Sleep mattress with Tesla technology, increases sleep efficiency by 98% and REM sleep by 11%. Thanks to the pocket springs, which move independently, it provides high comfort while providing proper support for your body. Featuring a cool sleeping environment with Feran Ice<sup>®</sup> technology, the Tesla Sleep mattress also features Free Zone technology that prevents spouses from being affected by their turn. Moreover, it offers high comfort sleep with No-turn technology that does not need to turn the mattress.

#### **Quality Sleep Tesla Technology**

Tesla technology is available in the special fabric of Tesla Sleep mattress knit with magnetic yarns that show magnet characteristics. The magnetic energy-sensitive "pineal gland" in the brain will secrete the melatonin hormone, which regulates sleep rhythm, relaxes muscles and strengthens the immune system. In addition, the magnetic field improves blood circulation by acting on iron oxides in the blood. It has been scientifically proven through tests in a sleep laboratory in Japan that Tesla technology improves sleep quality through magnetic field.