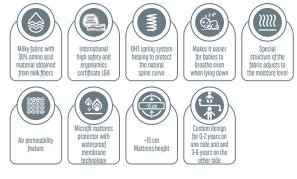

### BABY & PLAYGROUND MATTRESSES EXCLUSIVE TECHNOLOGIES FOR SPINE DEVELOPMENT

- 138 Ninni
  139 Twiny
  140 Cottony
  141 Dreamy
  142 Minipo
  143 Baby Blue Star
  144 Milky Comfy DHT
  145 Milky Comfy Pocket
  147 Cottonia
- 148 Organica
  149 Copola
  150 Miyo
  151 Lily
  152 First Dream
  153 Juno
  154 Cleanped
  155 Babygo
- 156-185