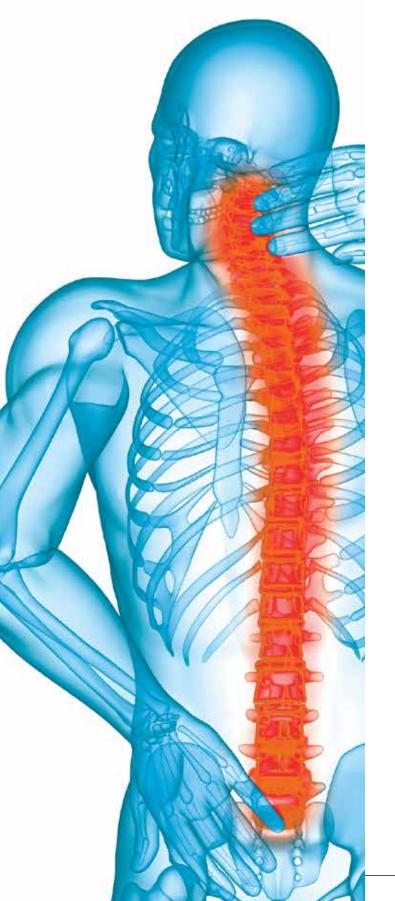

# **HOW DOES YOUR MATTRESS AFFECT** THE HEALTH OF **YOUR SPINE AND QUALITY OF SLEEP?**

A correct mattress is essential for a good sleep. Wrong choice of mattress creates pressure on the muscles, nerves and veins, and thus causing lumbar and back pain. It is important to preserve the spine curve of the body during sleep.

### Give due consideration when choosing a mattress!

At Yataş, each mattress is manufactured with the objective of preventing lumbar and back pains, and protecting the health of your spine. You need to choose the correct mattress for an uninterrupted and sound sleep without turning left and right, or experiencing lumbar and back pain. The first step to getting a quality sleep is to become informed regarding the technologies used on your mattress.