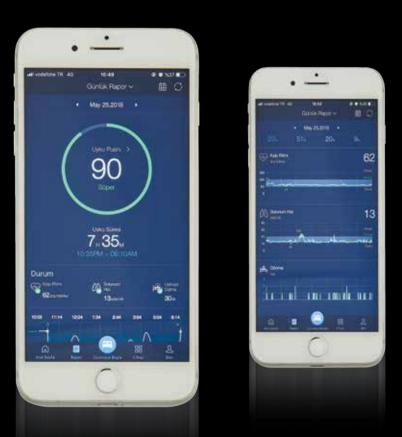

# Your Personal Sleep Counselor in your Pocket

After installing the SLEEPACE app on your smart phone, the **RestOn Sleep Tracker** allows you to access detailed reports about your sleep data by touching merely a button. The device allows you not only to track your heart and breathing rate during sleep, but also various data such as the frequency of your toss and turns and the duration of your deep sleep. With the smart alarm feature, the device ensures that you start the day most vigorously.

Welcome an unique sleep experience and healthy and energetic life with **RestOn**.

Hybrid Series / Special Collection

Zero Gravity

Only, Yataş offers the world's most advanced spring technology, Wallaby! No matter what your body profile and sleep habits are, Zero Gravity will provide you specialized support with Wallaby springs, and you will no longer feel gravity while sleeping.