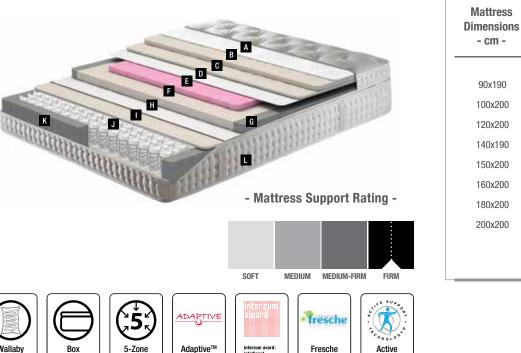

The removable box pillow top of Ergocoil Infinity enables you to dry clean your pillow top any time.

| Mattress<br>Dimensions<br>- cm - |
|----------------------------------|
| 90x190                           |
| 90x200                           |
| 100x200                          |
| 120x200                          |
| 140x190                          |
| 140x200                          |
| 150x200                          |
| 160x200                          |
| 180x200                          |
| 200x200                          |
|                                  |

Please contact our sales points for custom dimensions.

#### - Mattress Support Rating -

Please contact our sales points for custom dimensions.

**Innovative Technologies** 

Have the comfort that is special for you

Exceptionally comfortable, uninterrupted and tailor-made sleep is made possible only with extra features on your mattress. Selective Series is created with the spring, visco, foam, fabric technologies and their combinations with aspirations to provide additional benefits for you. You are assured of an uninterrupted and comfortable sleep that you dream of with Selective Series mattresses, which are manufactured by combining various state of the art technologies.