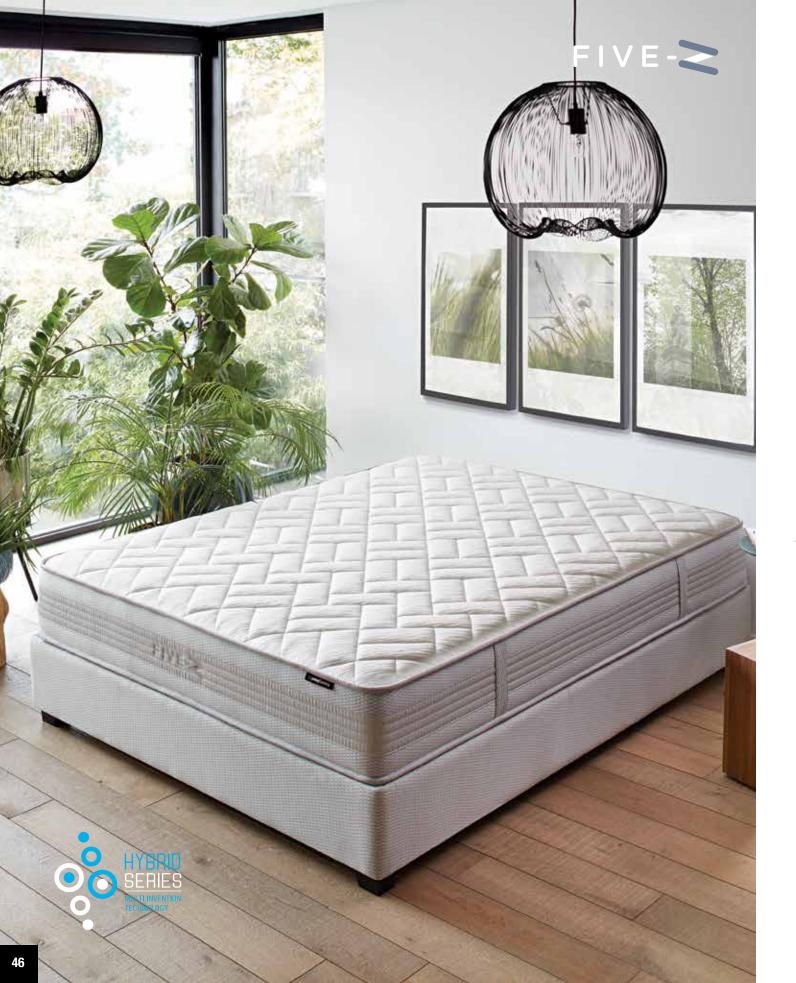

Personalized comfort with the combination of visco foam technology and pocket springs...

Selective Series / Innovative Technologies

Five-Z

The 5-Zone Pocket Spring system features independent springs of varying firmnesses, which adapt to the body types of spouses sleeping on the same mattress and relieve their joint pains.

### Hybrid Series / Special Collection Five-Z

The high density, viscoelastic pad that is being used on both sides of the Five-Z mattress incorporates space technology and accelerates blood circulation and prevents waking up feeling tired. The 5-Zone Pocket Spring system in the center of the mattress provides personalized support for five different parts of the body and specially adapts to your body type.

### **Perfect Support for Your Body** 5-Zone Pocket Spring System

The 5-Zone Pocket Spring system features independent springs of varying firmnesses, which adapt to the body types of spouses sleeping on the same mattress and relieve their joint pains.