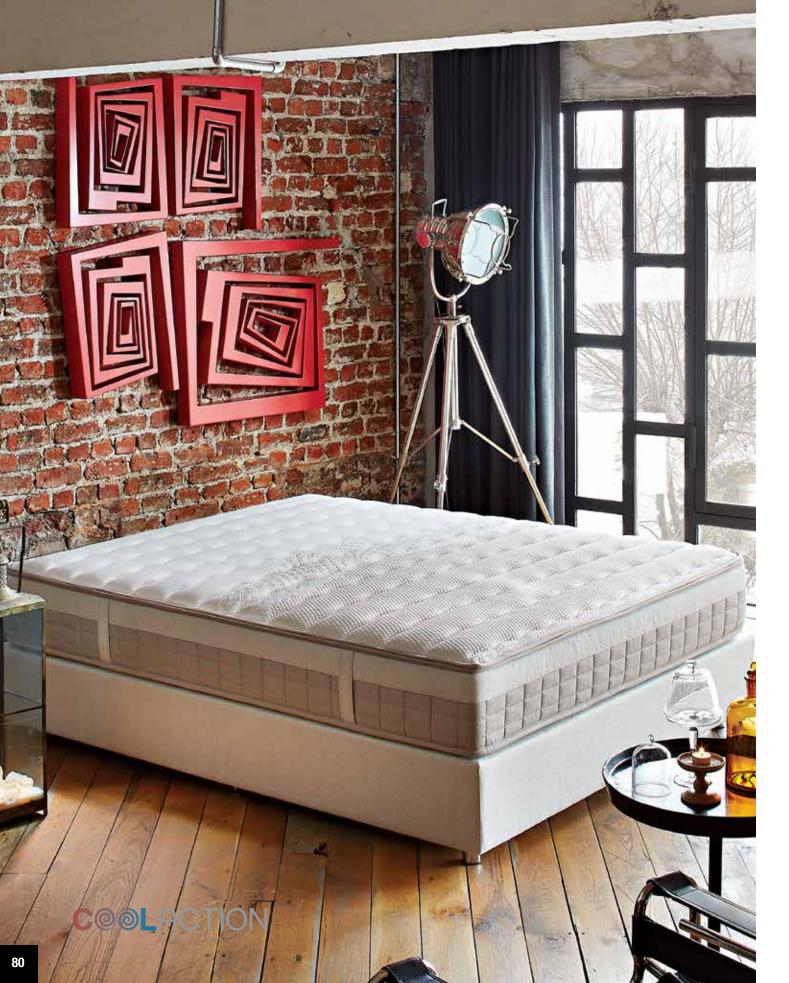

# **Cool Action**

The Cool Action mattress provides personalized support with its individually encased pocket springs and offers thermal comfort with its Feran Ice<sup>®</sup> technology.

## Selective Series / Innovative Technologies **Cool Action**

The Cool Action mattress offers thermal comfort with its Feran Ice® technology and provides personalized support with its individually moving pocket springs. Cool Action remains clean for years with its washable pillow top. Its Free-Zone technology prevents partner disturbance, and its No-turn technology that relieves you from turning the mattress offers comfortable sleep.