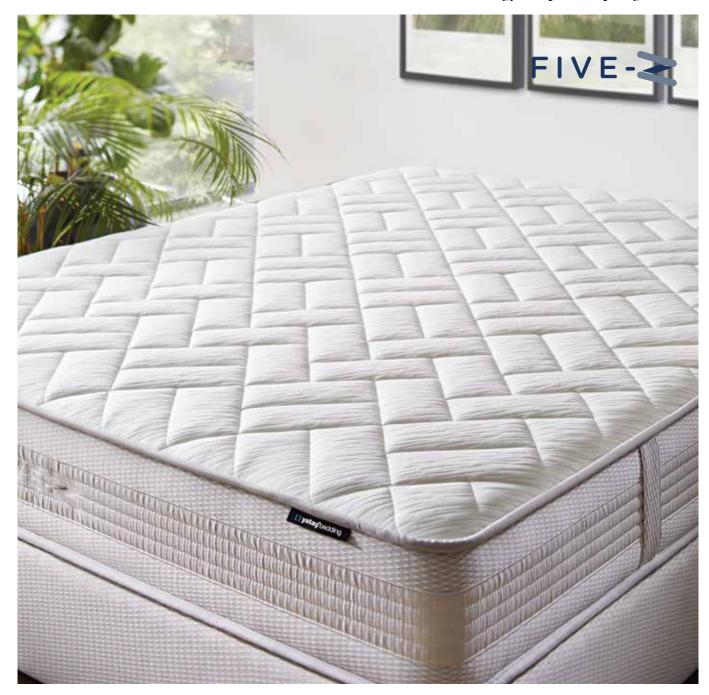

Personalized comfort with the combination of visco foam technology and pocket springs...

Selective Series / Innovative Technologies

Five-Z

The 5-Zone Pocket Spring system features independent springs of varying firmnesses, which adapt to the body types of spouses sleeping on the same mattress and relieve their joint pains.

### Hybrid Series / Special Collection Five-Z

The high density, viscoelastic pad that is being used on both sides of the Five-Z mattress incorporates space technology and accelerates blood circulation and prevents waking up feeling tired. The 5-Zone Pocket Spring system in the center of the mattress provides personalized support for five different parts of the body and specially adapts to your body type.

### **Perfect Support for Your Body** 5-Zone Pocket Spring System

The 5-Zone Pocket Spring system features independent springs of varying firmnesses, which adapt to the body types of spouses sleeping on the same mattress and relieve their joint pains.