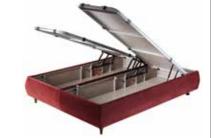

### **BASES** PREVALENCE OF BEDROOM

158 Move-Up Master
160 Move-Up Tetra
162 Seranty Sense
164 S-Line Adaptive
165 Vita
166 Marga
169 Mega
170 Grande
171 Marquise
172 Cool Natura
174 Sidney

175 Dolares
176 Morena
177 Lisbon
178 Conform
179 Laura
180 Somni
181 Bliss
182 Suez
183 Smartside
184 Flexbed
185 Pop-Up Trundle

# [] yataş bedding

Selective Series / Innovative Technologies