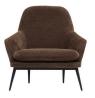

## **Arte Corner Sofa**

The Arte Corner Sofa appeals to varying personal tastes by offering alternative seating combinations. With its soft textured fabric, contemporary arm pillows and gold-metallic detailed legs, the Arte Corner Sofa brings comfort and aesthetics together.

Leg Color: Black Seating: Webbing