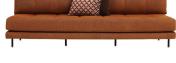

2-Seat Left with Coffee Table W:2250 H:840 D:980

Leg Color: Black Arm Pillow: 2 pcs. Seating: Webbing

Left End Module W:1110 H:840 D:980

Leg Color: Black Arm Pillow: 2 pcs. Seating: Webbing

Armchair W:840 H:890 D:860

Leg Color: Black Seating: Webbing