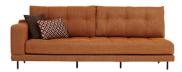

Leg Color: Black Arm Pillow: 3 pcs. Seating: Webbing

Arm Pillow: 2 pcs. Seating: Webbing

Arm Pillow: 2 pcs. Seating: Webbing

2-Seat Section W:2250 H:840 D:980

Leg Color: Black Arm Pillow: 2 pcs. Seating: Webbing

2-Seat Left with Coffee Table W:2250 H:840 D:980

Leg Color: Black Arm Pillow: 2 pcs. Seating: Webbing

Left End Module W:1110 H:840 D:980

Leg Color: Black Arm Pillow: 2 pcs. Seating: Webbing

Armchair W:840 H:890 D:860