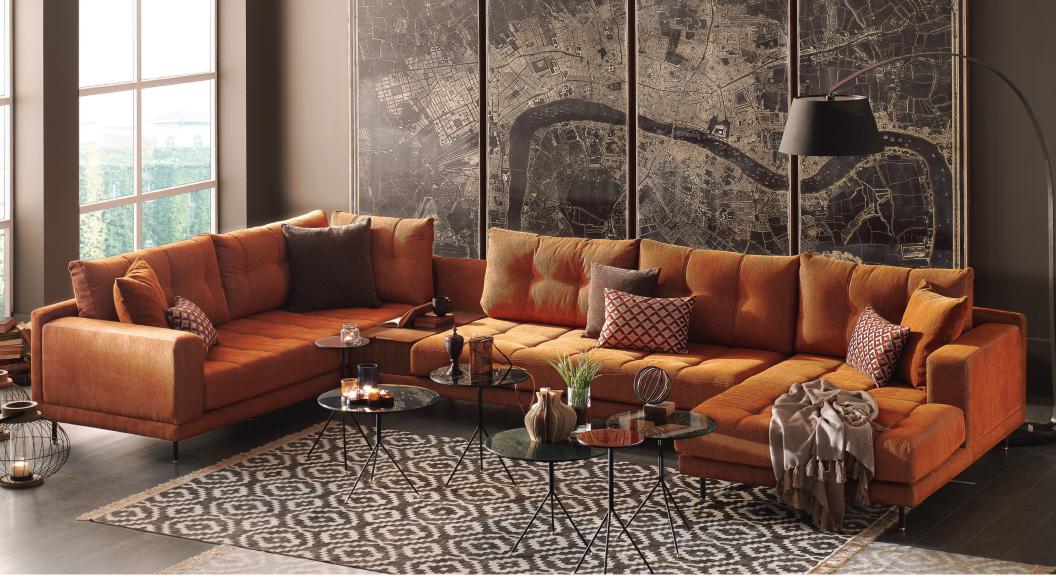

## **Arte Corner Sofa**

The Arte Corner Sofa appeals to varying personal tastes by offering alternative seating combinations. With its soft textured fabric, contemporary arm pillows and gold-metallic detailed legs, the Arte Corner Sofa brings comfort and aesthetics together.

## [] enza home

Offering different combinations

Rich arm pillow combinations

Intelligent charger feature in coffee table module

\*There is also left hand option in this module.

\*There is also right hand option in this module.