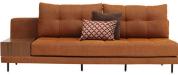

## **Arte Corner Sofa**

The Arte Corner Sofa appeals to varying personal tastes by offering alternative seating combinations. With its soft textured fabric, contemporary arm pillows and gold-metallic detailed legs, the Arte Corner Sofa brings comfort and aesthetics together.

## [] enza home

Offering different combinations

Rich arm pillow combinations

Intelligent charger feature in coffee table module

\*There is also left hand option in this module.

\*There is also right hand option in this module.