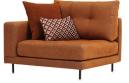

2-Seat Left with Coffee Table W:2250 H:840 D:980

Leg Color: Black Arm Pillow: 2 pcs. Seating: Webbing

Left End Module W:1110 H:840 D:980

Leg Color: Black Arm Pillow: 2 pcs. Seating: Webbing

Armchair W:840 H:890 D:860