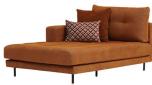

\*There is also right hand option in this module.

\*The dimensions are given in mm.

2-Seat Left Hand Module W:2250 H:840 D:980

Leg Color: Black

Left Relaxing Module

**W**:1110 **H**:840 **D**:1720

Leg Color: Black