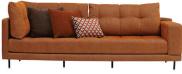

## **Arte Corner Sofa**

The Arte Corner Sofa appeals to varying personal tastes by offering alternative seating combinations. With its soft textured fabric, contemporary arm pillows and gold-metallic detailed legs, the Arte Corner Sofa brings comfort and aesthetics together.

## [] enza home

Offering different combinations

Rich arm pillow combinations

Intelligent charger feature in coffee table module

\*There is also left hand option in this module.

\*There is also right hand option in this module.