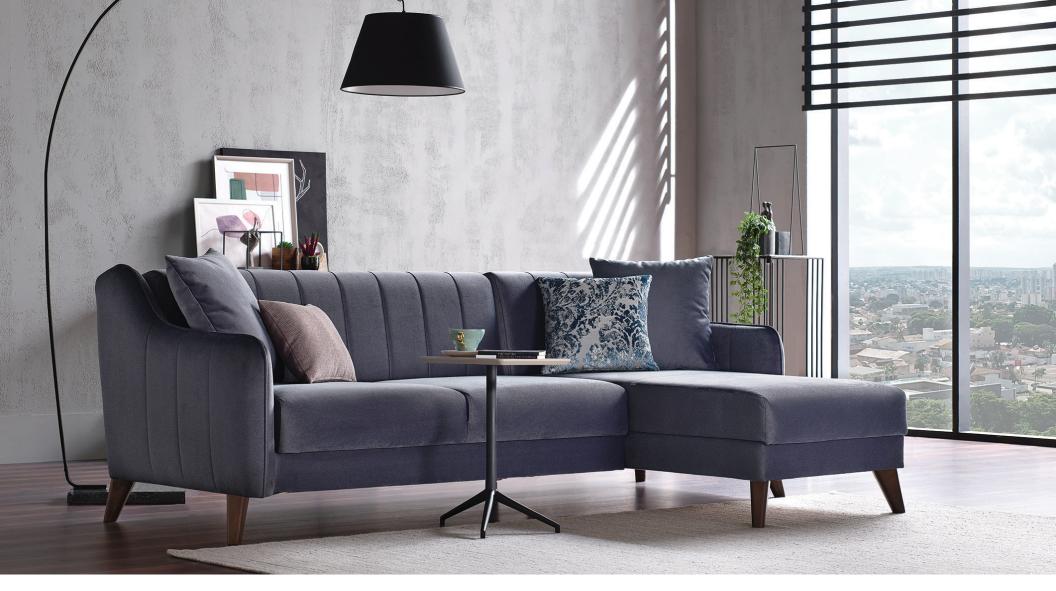

## Fabia Corner Sofa

Combining multilayer foam technology with contemporary design details that provide comfort while seating, Fabia Corner Sofa stands out with its remarkable aesthetics and practical usage features that make everyday life easier. Enriching its contemporary appearance with different fabric and throw pillow alternatives, Fabia Corner Sofa creates a stylish and refined effect with the special sewing application used in the back and arms.

## [] enza home

Easy to clean with its high leg structure

Easy-to-open/close bed mechanism

Storage feature for extra storage room

**3-Corner Sofa Bed with Storage** W:2450 H:840 D:1560 Bed Size:2210x1100

> Leg Color: Walnut Arm Pillow: 4 pcs. Seating: Webbing