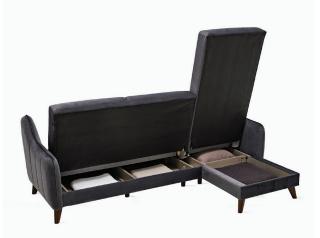

## [] enza home

Easy to clean with its high leg structure

Easy-to-open/close bed mechanism

Storage feature for extra storage room

**3-Corner Sofa Bed with Storage** W:2450 H:840 D:1560 Bed Size:2210x1100

> Leg Color: Walnut Arm Pillow: 4 pcs. Seating: Webbing