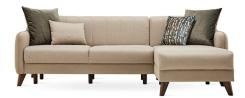

## Fabia Corner Sofa

Combining multilayer foam technology with contemporary design details that provide comfort while seating, Fabia Corner Sofa stands out with its remarkable aesthetics and practical usage features that make everyday life easier. Enriching its contemporary appearance with different fabric and throw pillow alternatives, Fabia Corner Sofa creates a stylish and refined effect with the special sewing application used in the back and arms.

## [] enza home

Easy to clean with its high leg structure

Easy-to-open/close bed mechanism

Storage feature for extra storage room

**3-Corner Sofa Bed with Storage** W:2450 H:840 D:1560 Bed Size:2210x1100

> Leg Color: Walnut Arm Pillow: 4 pcs. Seating: Webbing