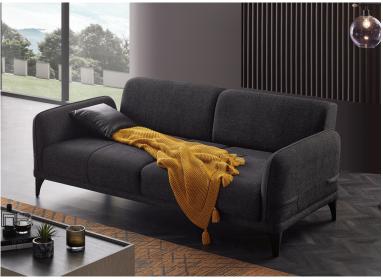

While increasing the feeling of comfort with its softly curved form, it brings an original and stylish interpretation to the design with the leather details used on the armchair and pillows.

Bed function in 3-Seat Sofa

Black and walnut leg color options

2 different designs of armchair

3-Seat Sofa Bed W:2270 H:800 D:990 **Bed Size:**1880x930

Leg Material: Wood Leg Color: Walnut, Black Arm Pillow: 5 pcs. Seating: Webbing