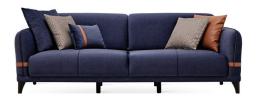

## **Linz Living Room**

Bringing its supreme comfort and rich design details together, Linz Living Room animates a contemporary and impressive decoration style. With its different colour and fabric alternatives, it allows the creation of stylish and creative visual combinations suitable for many different styles.

While increasing the feeling of comfort with its softly curved form, it brings an original and stylish interpretation to the design with the leather details used on the armchair and pillows.

Bed function in 3-Seat Sofa

Black and walnut leg color options

2 different designs of armchair

3-Seat Sofa Bed W:2270 H:800 D:990 **Bed Size:**1880x930

Leg Material: Wood Leg Color: Walnut, Black Arm Pillow: 5 pcs. Seating: Webbing

2,5- Seat Sofa W:1970 H:800 D:990

Leg Material: Wood Leg Color: Walnut, Black Arm Pillow: 4 pcs. Seating: Webbing

**Armchair** W:690 H:810 D:823

Leg Material: Metal Leg Color: Black Seating: Webbing

**Armchair** W:680 H:890 D:860