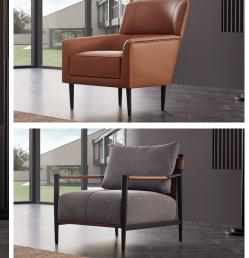

Black and walnut leg color options

2 different designs of armchair

3-Seat Sofa Bed W:2270 H:800 D:990 **Bed Size:**1880x930

Leg Material: Wood Leg Color: Walnut, Black Arm Pillow: 5 pcs. Seating: Webbing

2,5- Seat Sofa W:1970 H:800 D:990

Leg Material: Wood Leg Color: Walnut, Black Arm Pillow: 4 pcs. Seating: Webbing

**Armchair** W:690 H:810 D:823

Leg Material: Metal Leg Color: Black Seating: Webbing

**Armchair** W:680 H:890 D:860

Leg Material: Metal Leg Color: Black Seating: Webbing

\*The dimensions are given in mm.