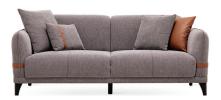

## **Linz Living Room**

Bringing its supreme comfort and rich design details together, Linz Living Room animates a contemporary and impressive decoration style. With its different colour and fabric alternatives, it allows the creation of stylish and creative visual combinations suitable for many different styles.

While increasing the feeling of comfort with its softly curved form, it brings an original and stylish interpretation to the design with the leather details used on the armchair and pillows.

Bed function in 3-Seat Sofa

2,5- Seat Sofa W:1970 H:800 D:990

Leg Material: Wood Leg Color: Walnut, Black Arm Pillow: 4 pcs. Seating: Webbing

**Armchair** W:690 H:810 D:823

Leg Material: Metal Leg Color: Black Seating: Webbing

**Armchair** W:680 H:890 D:860