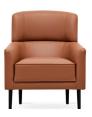

While increasing the feeling of comfort with its softly curved form, it brings an original and stylish interpretation to the design with the leather details used on the armchair and pillows.

Bed function in 3-Seat Sofa

Black and walnut leg color options

2 different designs of armchair

3-Seat Sofa Bed W:2270 H:800 D:990 **Bed Size:**1880x930

Leg Material: Wood Leg Color: Walnut, Black Arm Pillow: 5 pcs. Seating: Webbing

2,5- Seat Sofa W:1970 H:800 D:990

Leg Material: Wood Leg Color: Walnut, Black Arm Pillow: 4 pcs. Seating: Webbing

**Armchair** W:690 H:810 D:823

Leg Material: Metal Leg Color: Black Seating: Webbing

**Armchair** W:680 H:890 D:860

Leg Material: Metal Leg Color: Black Seating: Webbing

\*The dimensions are given in mm.