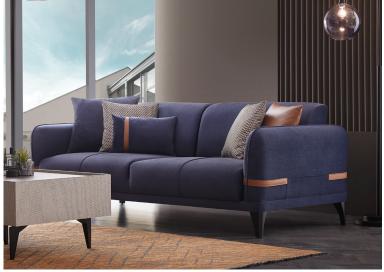

## **Linz Living Room**

Bringing its supreme comfort and rich design details together, Linz Living Room animates a contemporary and impressive decoration style. With its different colour and fabric alternatives, it allows the creation of stylish and creative visual combinations suitable for many different styles.

While increasing the feeling of comfort with its softly curved form, it brings an original and stylish interpretation to the design with the leather details used on the armchair and pillows.

Bed function in 3-Seat Sofa

2,5- Seat Sofa W:1970 H:800 D:990

Leg Material: Wood Leg Color: Walnut, Black Arm Pillow: 4 pcs. Seating: Webbing

**Armchair** W:690 H:810 D:823

Leg Material: Metal Leg Color: Black Seating: Webbing

**Armchair** W:680 H:890 D:860