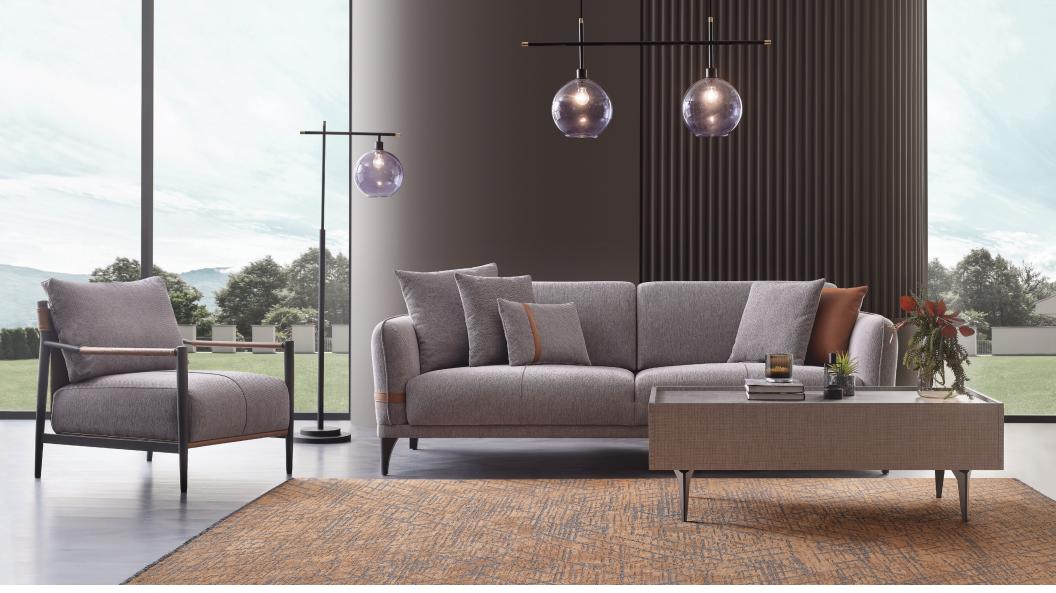

## **Linz Living Room**

Bringing its supreme comfort and rich design details together, Linz Living Room animates a contemporary and impressive decoration style. With its different colour and fabric alternatives, it allows the creation of stylish and creative visual combinations suitable for many different styles.

While increasing the feeling of comfort with its softly curved form, it brings an original and stylish interpretation to the design with the leather details used on the armchair and pillows.

Bed function in 3-Seat Sofa

Black and walnut leg color options

2 different designs of armchair

3-Seat Sofa Bed W:2270 H:800 D:990 **Bed Size:**1880x930

Leg Material: Wood Leg Color: Walnut, Black Arm Pillow: 5 pcs. Seating: Webbing

2,5- Seat Sofa W:1970 H:800 D:990

Leg Material: Wood Leg Color: Walnut, Black Arm Pillow: 4 pcs. Seating: Webbing

**Armchair** W:690 H:810 D:823

Leg Material: Metal Leg Color: Black Seating: Webbing

**Armchair** W:680 H:890 D:860