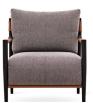

While increasing the feeling of comfort with its softly curved form, it brings an original and stylish interpretation to the design with the leather details used on the armchair and pillows.

Bed function in 3-Seat Sofa

Black and walnut leg color options

2 different designs of armchair

3-Seat Sofa Bed W:2270 H:800 D:990 **Bed Size:**1880x930

Leg Material: Wood Leg Color: Walnut, Black Arm Pillow: 5 pcs. Seating: Webbing

2,5- Seat Sofa W:1970 H:800 D:990

Leg Material: Wood Leg Color: Walnut, Black Arm Pillow: 4 pcs. Seating: Webbing

**Armchair** W:690 H:810 D:823

Leg Material: Metal Leg Color: Black Seating: Webbing

**Armchair** W:680 H:890 D:860

Leg Material: Metal Leg Color: Black Seating: Webbing

\*The dimensions are given in mm.