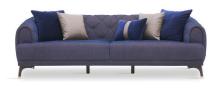

## 2,5-Seat Sofa

W:2270 H:780 D:1050

Leg Material: Wood Leg Color: Walnut Arm Pillow: 4 pcs. Seating: Webbing

**W:**770 **H:**880 **D:**890

Armchair

Leg Material: Wood Leg Color: Walnut

Seating: Webbing

\*The dimensions are given in mm.