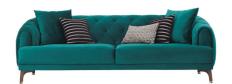

## 3-Seat Sofa

W:2470 H:780 D:1050

Leg Material: Wood Leg Color: Walnut Arm Pillow: 5 pcs. Seating: Webbing