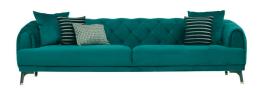

## **Navona Living Room**

The Navona Living Room brings a contemporary, chic and impressive decoration style to living spaces. It features aesthetic and supreme comfort design using impressive materials and color combinations. Standing out with its velvet and textured fabrics, the Navona Living Room reveals sophisticated details with its specially quilted accents on its back and arms as well through its wooden brass detailed leg design.

Contemporary-classic design

Specially designed wooden legs with brass details

Back mechanism that adds bed function to 3-Seat Sofa

4-Seat Sofa W:2870 H:780 D:1050

Leg Material: Wood Leg Color: Walnut **Arm Pillow:** 5 pcs. **Seating:** Webbing