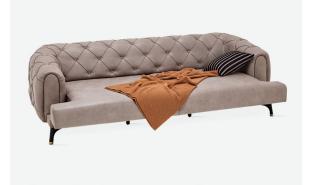

## 3-Seat Sofa Bed

W:2470 H:780 D:1050 Bed Size:1930x930

Leg Material: Wood Leg Color: Walnut Arm Pillow: 5 pcs. Seating: Webbing