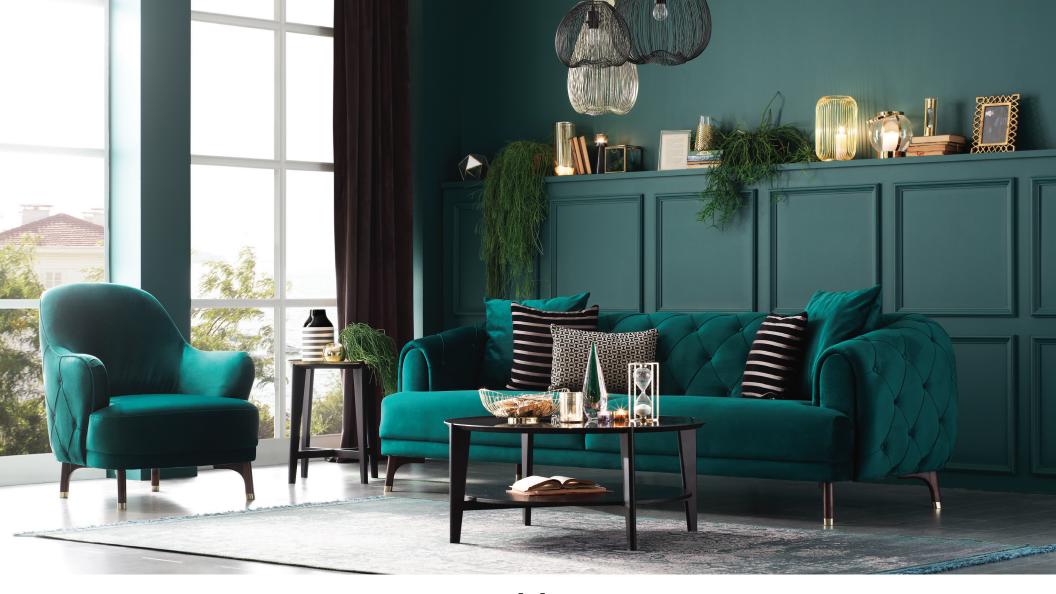

## **Navona Living Room**

The Navona Living Room brings a contemporary, chic and impressive decoration style to living spaces. It features aesthetic and supreme comfort design using impressive materials and color combinations. Standing out with its velvet and textured fabrics, the Navona Living Room reveals sophisticated details with its specially quilted accents on its back and arms as well through its wooden brass detailed leg design.

Contemporary-classic design

Specially designed wooden legs with brass details

Back mechanism that adds bed function to 3-Seat Sofa

4-Seat Sofa W:2870 H:780 D:1050

Leg Material: Wood Leg Color: Walnut **Arm Pillow:** 5 pcs. **Seating:** Webbing