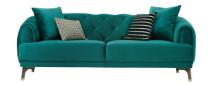

## 3-Seat Sofa Bed

W:2470 H:780 D:1050 Bed Size:1930x930

Leg Material: Wood Leg Color: Walnut Arm Pillow: 5 pcs. Seating: Webbing