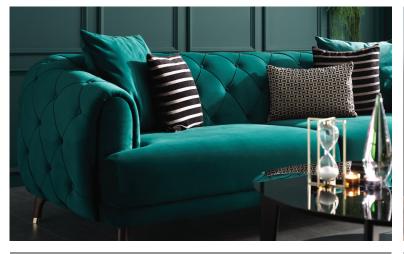

## **Navona Living Room**

The Navona Living Room brings a contemporary, chic and impressive decoration style to living spaces. It features aesthetic and supreme comfort design using impressive materials and color combinations. Standing out with its velvet and textured fabrics, the Navona Living Room reveals sophisticated details with its specially quilted accents on its back and arms as well through its wooden brass detailed leg design.

Contemporary-classic design

Specially designed wooden legs with brass details

Back mechanism that adds bed function to 3-Seat Sofa

4-Seat Sofa W:2870 H:780 D:1050

Leg Material: Wood Leg Color: Walnut **Arm Pillow:** 5 pcs. **Seating:** Webbing