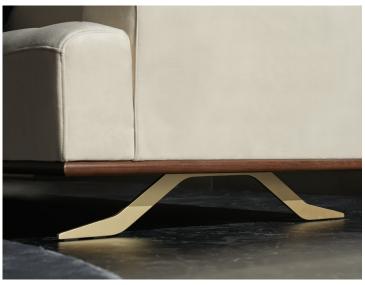

Two different leg/base alternatives Black base / Black leg Walnut base / Gold leg

Metal supported wooden construction

3-Seat Sofa W:2560 H:820 D:990

Leg Material: Metal Leg Color: Gold, Black Arm Pillow: 4 pcs. Seating: Webbing