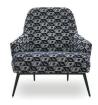

## **Valdera Living Room**

Combining modern design trends that put functionality and comfort in the foreground with dynamic details, the Valdera Living Room offers a stylish example of contemporary decoration. Providing maximum seating comfort with its multi-layered foam technology, it also delivers a refined look with artificial suede fabric.

2.5-Seat Sofa W:2260 H:840 D:1018

Leg Material: Metal Leg Color: Gold, Black Arm Pillow: 4 pcs. Seating: Webbing

**Armchair W**:840 **H**:910 **D**:880

Leg Material: Metal Leg Color: Black Seating: Webbing