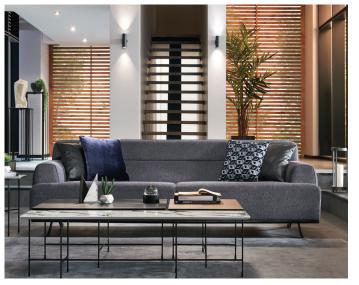

## **Valdera Living Room**

Combining modern design trends that put functionality and comfort in the foreground with dynamic details, the Valdera Living Room offers a stylish example of contemporary decoration. Providing maximum seating comfort with its multi-layered foam technology, it also delivers a refined look with artificial suede fabric.

Two different leg/base alternatives Black base / Black leg Walnut base / Gold leg

Metal supported wooden construction

3-Seat Sofa W:2560 H:820 D:990

Leg Material: Metal Leg Color: Gold, Black Arm Pillow: 4 pcs. Seating: Webbing

2.5-Seat Sofa W:2260 H:840 D:1018

Leg Material: Metal Leg Color: Gold, Black Arm Pillow: 4 pcs. Seating: Webbing

**Armchair W**:840 **H**:910 **D**:880

Leg Material: Metal Leg Color: Black Seating: Webbing