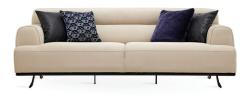

## **Valdera Living Room**

Combining modern design trends that put functionality and comfort in the foreground with dynamic details, the Valdera Living Room offers a stylish example of contemporary decoration. Providing maximum seating comfort with its multi-layered foam technology, it also delivers a refined look with artificial suede fabric.

2.5-Seat Sofa W:2260 H:840 D:1018

Leg Material: Metal Leg Color: Gold, Black Arm Pillow: 4 pcs. Seating: Webbing

**Armchair W**:840 **H**:910 **D**:880

Leg Material: Metal Leg Color: Black Seating: Webbing