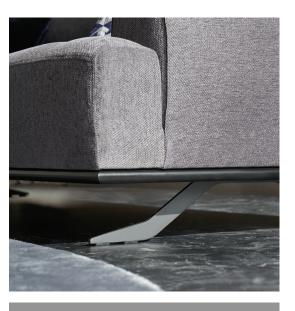

Two different leg/base alternatives Black base / Black leg Walnut base / Gold leg

Metal supported wooden construction

3-Seat Sofa W:2560 H:820 D:990

Leg Material: Metal Leg Color: Gold, Black Arm Pillow: 4 pcs. Seating: Webbing