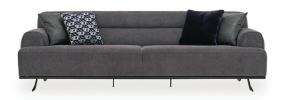

## **Valdera Living Room**

Combining modern design trends that put functionality and comfort in the foreground with dynamic details, the Valdera Living Room offers a stylish example of contemporary decoration. Providing maximum seating comfort with its multi-layered foam technology, it also delivers a refined look with artificial suede fabric.

Two different leg/base alternatives Black base / Black leg Walnut base / Gold leg

Metal supported wooden construction

3-Seat Sofa W:2560 H:820 D:990

Leg Material: Metal Leg Color: Gold, Black Arm Pillow: 4 pcs. Seating: Webbing