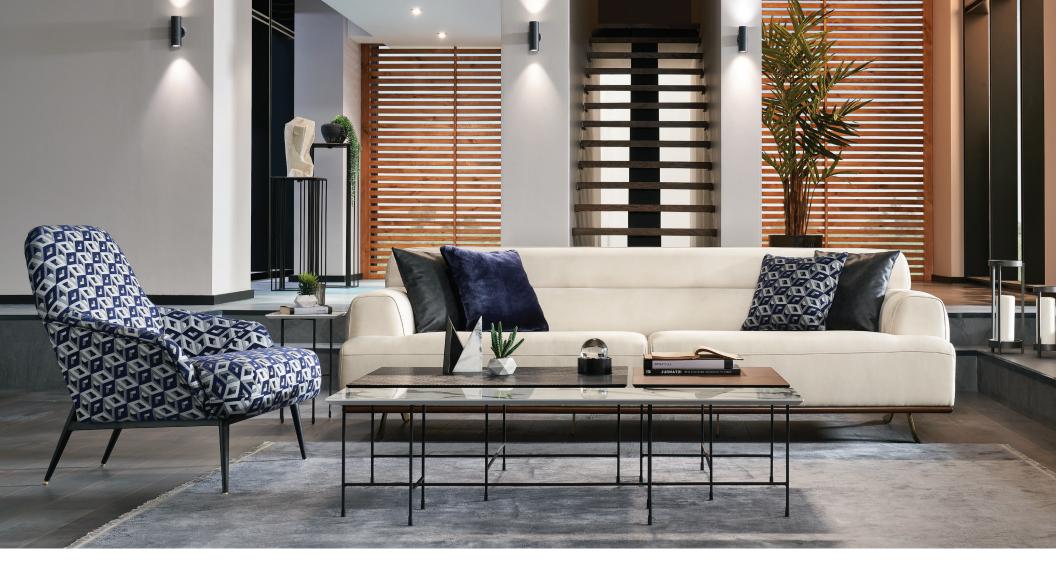

## **Valdera Living Room**

Combining modern design trends that put functionality and comfort in the foreground with dynamic details, the Valdera Living Room offers a stylish example of contemporary decoration. Providing maximum seating comfort with its multi-layered foam technology, it also delivers a refined look with artificial suede fabric.

Two different leg/base alternatives Black base / Black leg Walnut base / Gold leg

Metal supported wooden construction

3-Seat Sofa W:2560 H:820 D:990

Leg Material: Metal Leg Color: Gold, Black Arm Pillow: 4 pcs. Seating: Webbing

2.5-Seat Sofa W:2260 H:840 D:1018

Leg Material: Metal Leg Color: Gold, Black Arm Pillow: 4 pcs. Seating: Webbing

**Armchair W**:840 **H**:910 **D**:880

Leg Material: Metal Leg Color: Black Seating: Webbing